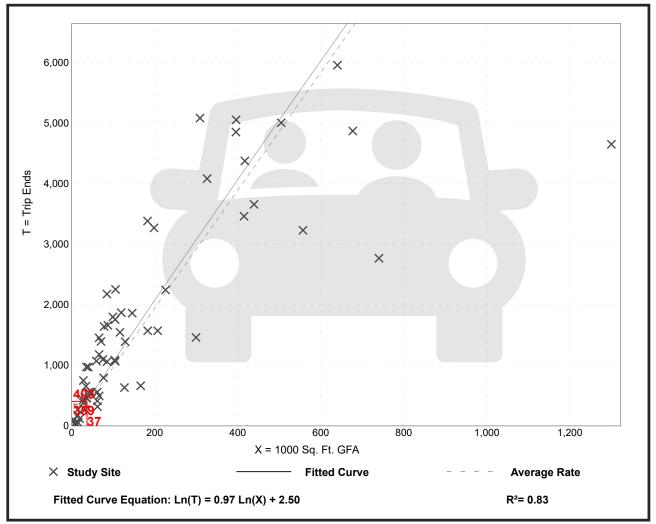

# **General Office Building**

(710)

## Vehicle Trip Ends vs: 1000 Sq. Ft. GFA On a: Weekday

| Setting/Location: | General Urban/Suburbar | า |
|-------------------|------------------------|---|
| ootting/ Looution |                        |   |

| Number of Studies:        | 66                        |
|---------------------------|---------------------------|
| Avg. 1000 Sq. Ft. GFA:    | 171                       |
| Directional Distribution: | 50% entering, 50% exiting |

## Vehicle Trip Generation per 1000 Sq. Ft. GFA

| Average Rate | Range of Rates | Standard Deviation |
|--------------|----------------|--------------------|
| 9.74         | 2.71 - 27.56   | 5.15               |