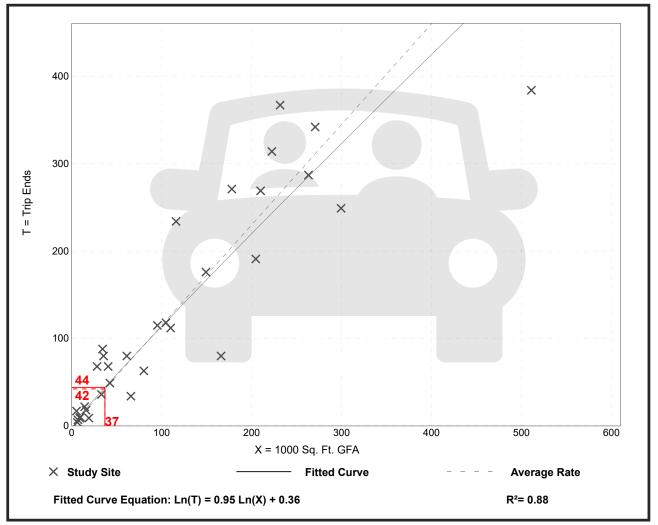

### K-1 Speed Trip Generation Analysis: June 20, 2005

•

| General Office Building<br>(710) |                                                                                                        |  |
|----------------------------------|--------------------------------------------------------------------------------------------------------|--|
| Vehicle Trip Ends vs:<br>On a:   | 1000 Sq. Ft. GFA<br>Weekday,<br>Peak Hour of Adjacent Street Traffic,<br>One Hour Between 7 and 9 a.m. |  |
| Setting/Location:                | General Urban/Suburban                                                                                 |  |
| Number of Studies:               | 35                                                                                                     |  |
| Avg. 1000 Sq. Ft. GFA:           | 117                                                                                                    |  |
| Directional Distribution:        | 86% entering, 14% exiting                                                                              |  |

# Vehicle Trip Generation per 1000 Sq. Ft. GFA

| Average Rate | Range of Rates | Standard Deviation |
|--------------|----------------|--------------------|
| 1.16         | 0.37 - 4.23    | 0.47               |