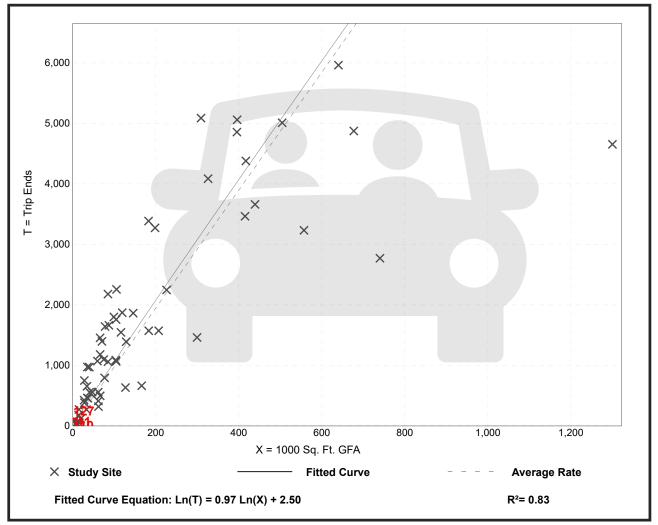

On request, K-1 Speed provided the June 20, 2005 Trip Generation and Parking Analysis provided in the Appendix of this letter. Page 2 of that study provides data collection information conducted at an existing 70,220-sf indoor kart racing facility at 6212 Corte Del Abeto in Carlsbad, California. We reviewed historical satellite imagery and Google Street View imagery of that site to confirm this location has been and remains an indoor kart facility. While we cannot confirm the dates and times of the imagery, the imagery remained remarkably consistent the past 15 years. Table 1, page 6, of the study provided an observed average Weekday 24-hour volume of 5.13 trips/1,000 sf, and 0.472 trips/1,000 sf for a PM Peak hour trip rate. In lieu of broad assumptions, these rates were selected to be used for the Trip Generation table found in Table 1.

Briefly, the results of our trip generation study at the existing facility in the City of Carlsbad revealed an average weekday daily trip generation rate of 5.13 trips/1,000 square feet (SF) and an average weekday PM peak hour trip generation rate of 0.472 trips/1,000 SF. In addition, the parking survey study at the existing facility revealed a parking rate of 1 space per 1,672 SF. The aforementioned trip generation and parking rates will be applied to the proposed K-1 Speed Indoor Kart Track project to satisfy City of Irvine requirements.

# TRIP GENERATION STUDY AND PARKING STUDY RESULTS

Table 1, located at the rear of this letter report following the figures presents the results of the trip generation and parking study conducted at the existing indoor kart facility in the City of Carlsbad for a typical Wednesday, Thursday, Friday and Saturday. As shown in *Table 1*, a daily trip generation rate and a PM peak hour trip generation rate was calculated for each day of the trip generation study. The maximum observed peak parking demand for each day is also shown. An average of the three calculated weekday daily and PM peak hour trip generation rate of 5.13 trips per 1,000 SF and an average weekday PM peak hour trip generation rate of 0.472 trips per 1,000 SF. Please note that the average weekday trip generation rates are used even though they are less than the Saturday trip generation rates because ambient traffic in the area is much greater on weekdays. Also note that an AM peak hour trip generation during the typical AM peak hour (7:00 AM to 9:00 AM).

Further review of *Table* 1 shows that a maximum peak parking demand of 42 spaces was observed on Saturday, which was the peak attendance day of the four count days. A parking rate of 1 space per 1,672 SF (70,220 SF divided by 42 spaces) was calculated based on an observed peak parking demand of 42 spaces at the existing indoor kart racing facility.