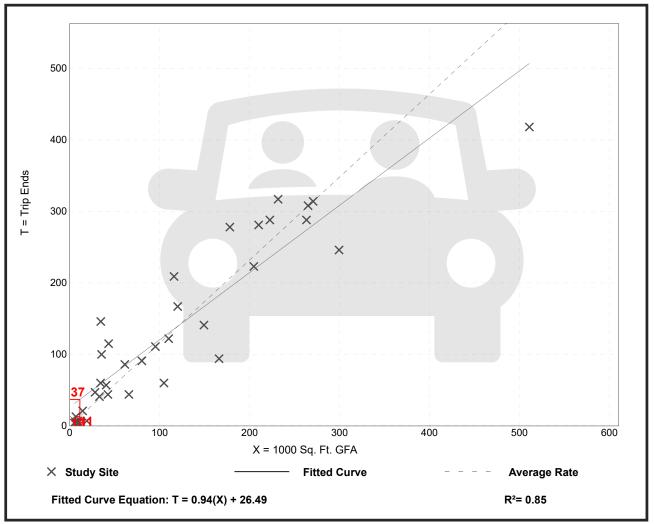

# **Data Plot and Equation**

| General Office Building<br>(710) |                                       |  |
|----------------------------------|---------------------------------------|--|
| Vehicle Trip Ends vs:            | -                                     |  |
| On a:                            | Weekday,                              |  |
|                                  | Peak Hour of Adjacent Street Traffic, |  |
|                                  | One Hour Between 4 and 6 p.m.         |  |
| Setting/Location:                | General Urban/Suburban                |  |
| Number of Studies:               | 32                                    |  |
| Avg. 1000 Sq. Ft. GFA:           | 114                                   |  |
|                                  | 16% entering, 84% exiting             |  |

# Vehicle Trip Generation per 1000 Sq. Ft. GFA

| Average Rate | Range of Rates | Standard Deviation |
|--------------|----------------|--------------------|
| 1.15         | 0.47 - 3.23    | 0.42               |