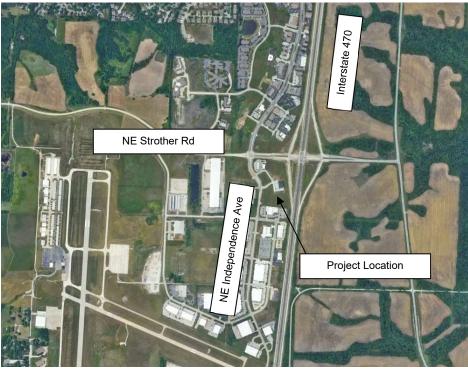

#### **EXISTING CONDITIONS**

The existing site is a vacant un-developed lot. The land area of the site is 4.5 acres. The site is on the east side of NE Independence Ave directly south of the Kansas City Facial & Oral Surgery building. NE Independence Ave is a 2-lane commercial collector. The site also backs up to Interstate 470 to the east.

Approximately 300 ft south of the site, NE Independence Ave intersects NE Jones Industrial Dr. NE Jones Industrial Dr. is a local road. This intersection is a 2-way stop. Approximately 1000 ft north of the site, NE Independence Ave intersects NE Strother Rd. NE Strother Rd is a 2-lane minor arterial. This is a 4-way signalized intersection. See Figure 1 for the project location.

Figure 1: Project Location