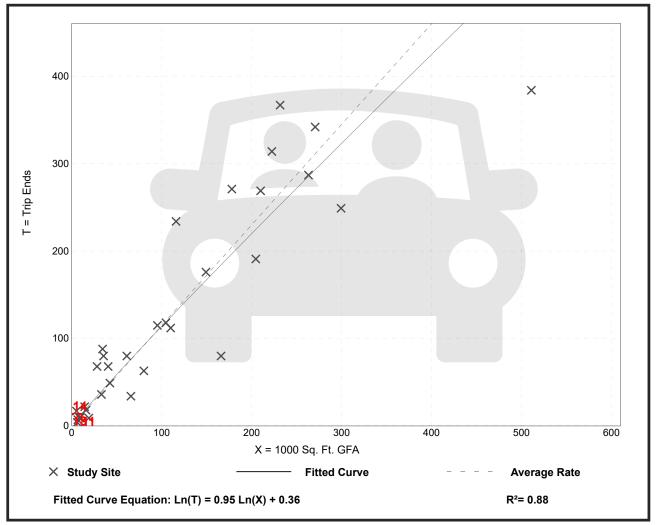

## **Data Plot and Equation**

| General Office Building<br>(710) |                                                                                                        |  |
|----------------------------------|--------------------------------------------------------------------------------------------------------|--|
| Vehicle Trip Ends vs:<br>On a:   | 1000 Sq. Ft. GFA<br>Weekday,<br>Peak Hour of Adjacent Street Traffic,<br>One Hour Between 7 and 9 a.m. |  |
| Setting/Location:                | General Urban/Suburban                                                                                 |  |
| Number of Studies:               | 35                                                                                                     |  |
| Avg. 1000 Sq. Ft. GFA:           | 117                                                                                                    |  |
| Directional Distribution:        | 86% entering, 14% exiting                                                                              |  |

# Vehicle Trip Generation per 1000 Sq. Ft. GFA

| Average Rate | Range of Rates | Standard Deviation |
|--------------|----------------|--------------------|
| 1.16         | 0.37 - 4.23    | 0.47               |