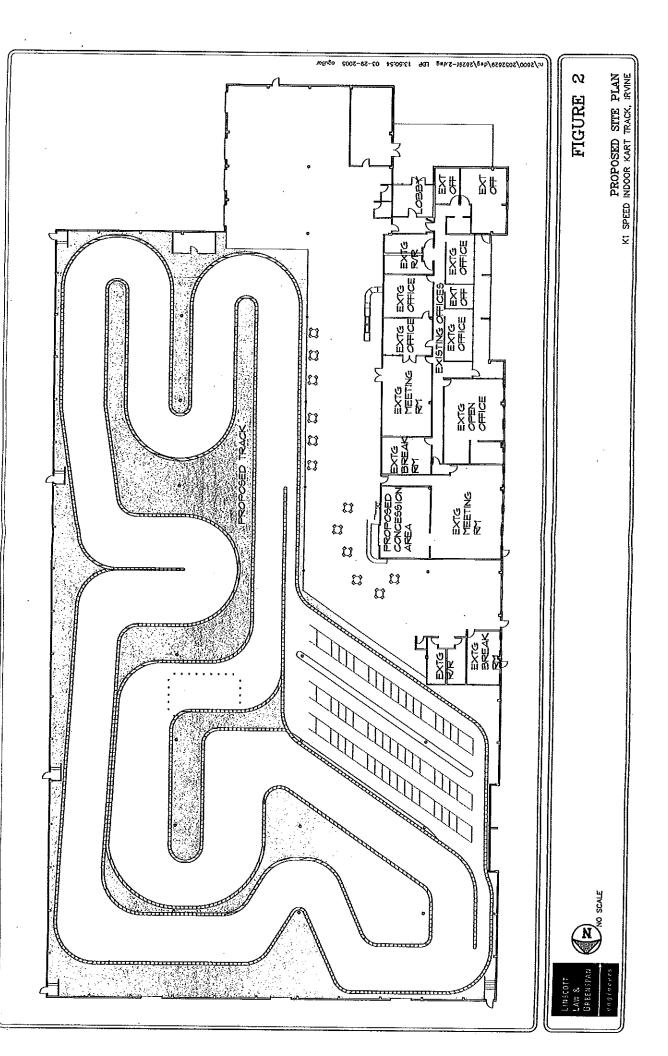

engineers

*Figure 2* presents the site plan for the proposed project prepared by Davy Architecture. As shown, the proposed project will re-occupy the existing 86,882 SF warehouse building with an indoor race track (approximately 1/3 of a mile in length), viewing/gathering areas, meeting/changing rooms, administration areas and a concession area serving fast food and non-alcoholic beverages. The proposed facility will operate seven days a week with the following hours of operation: