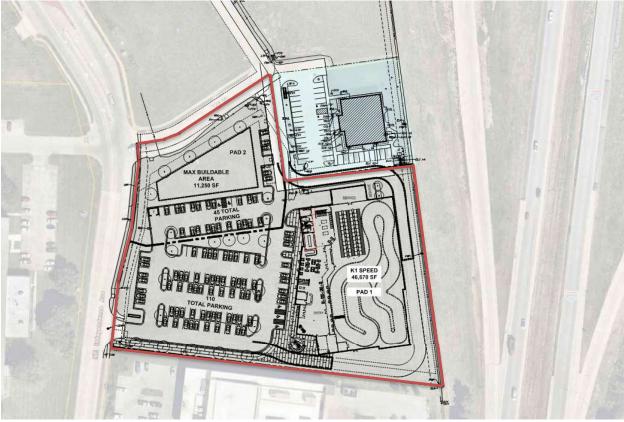

### **PROPOSED CONDITIONS (2022)**

The proposed site is broken up into two buildings with connecting parking areas. The northwest corner will have a 11,250-sf office building (Pad 2). The east side of the site is a 46,670-sf building (Pad 1) which will house the racetrack, restaurant, and spectating area. Total combined impervious area will be 3.18 acres. The site will be connected to NE Independence Ave on the southwest corner of the site. Access is also proposed on the north edge near the existing Kansas City Facial & Oral Surgery building. The site layout can be seen below in Figure 3.

Figure 3: Proposed Site Layout (2022)

•