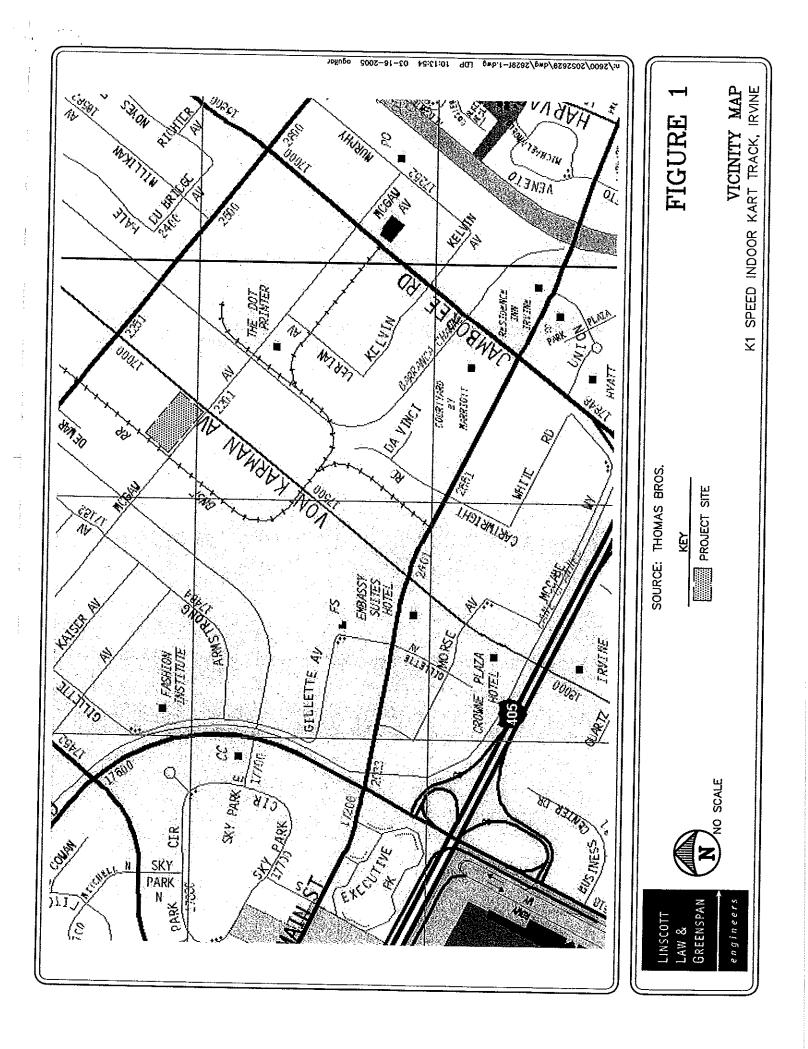

### PROJECT DESCRIPTION AND LOCATION

The project site is an existing 86,882 SF warehouse building located at 17221 Von Karman Avenue, in the City of Irvine, California. The project site is located within the Irvine Business Center (IBC) and is identified as Project No. 668 within the City of Irvine IBC Database. *Figure 1*, located at the end of this letter report presents a Vicinity Map, which illustrates the general location of the project and depicts the surrounding street system.