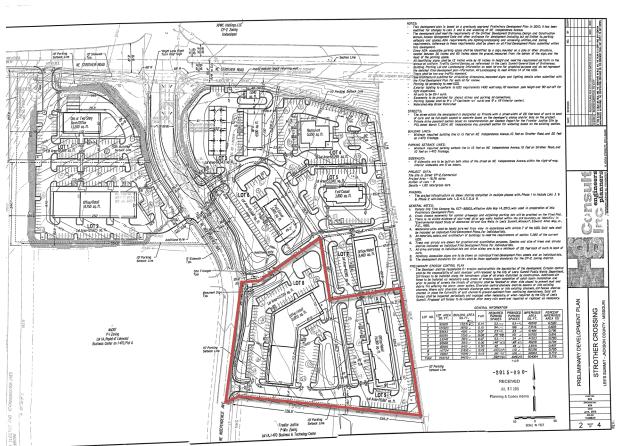

### **PROPOSED CONDITIONS (2015)**

The proposed site was broken into two different office/retail buildings. The west half is a 21,800sf building. The east half is a 15,000-sf building. Total impervious area will be 3.5 acres. The site will be connected to NE Independence Ave on the southwest corner of the site. Access is also proposed on the north edge connecting to the local road. The site layout can be seen below in Figure 2.

Figure 2: Proposed Site Layout (2015)