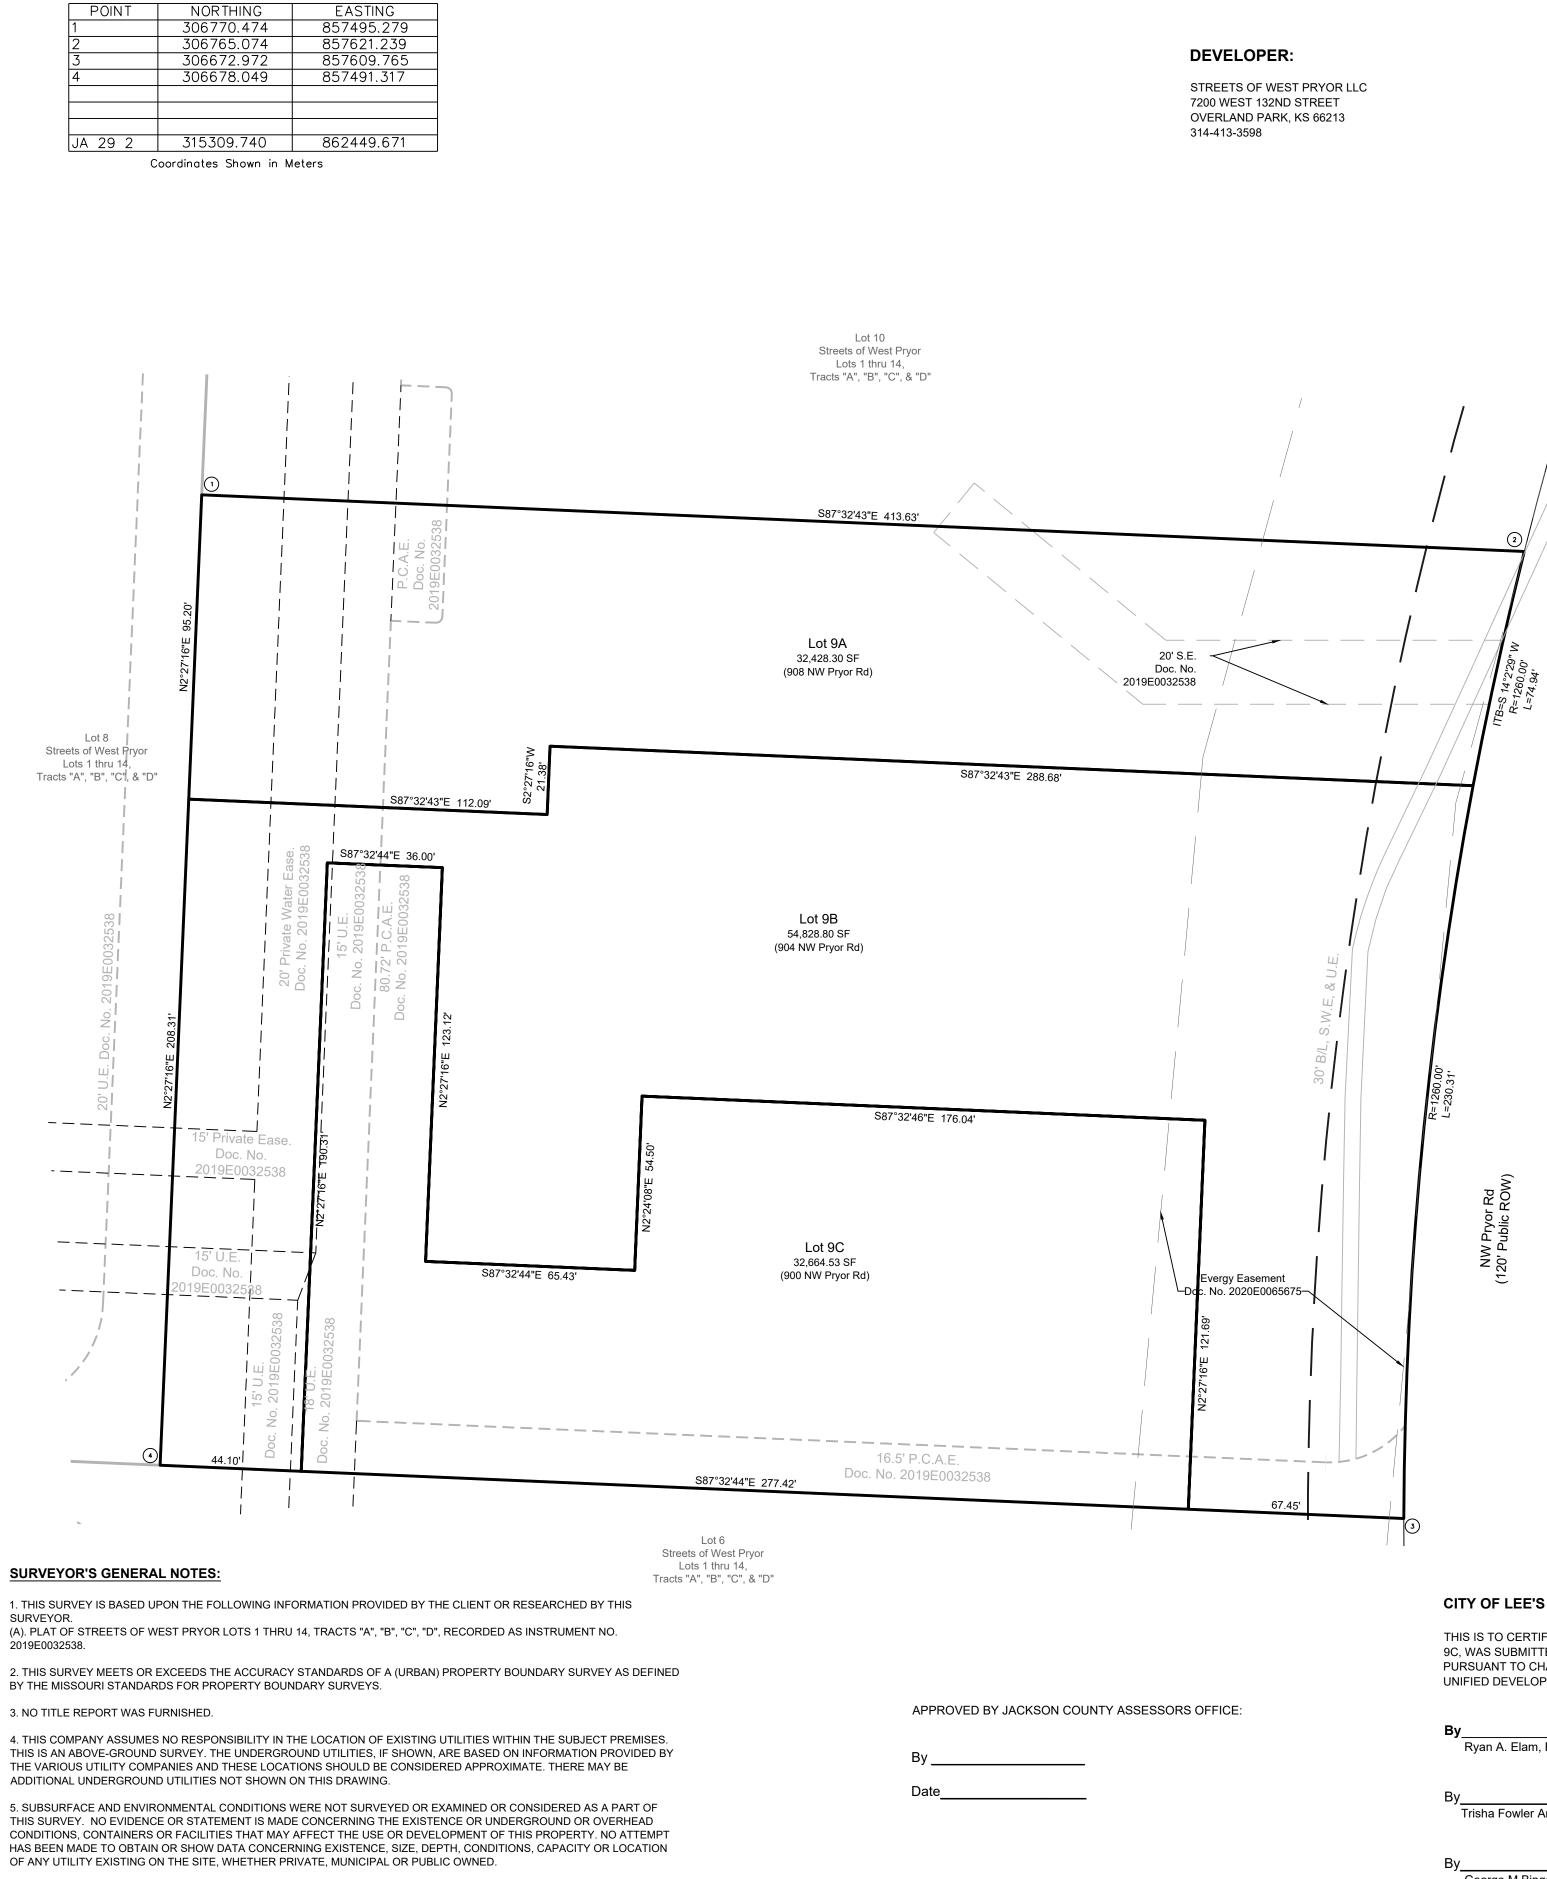

6. BEARINGS SHOWN HEREIN ARE BASED ON THE PLAT OF STREETS OF WEST PRYOR LOTS 1 THRU 14, TRACTS "A", "B", "C", "D".

Missouri State Plane Coordinate System

1983, Missouri West Zone (2003 Adjustment) Reference Monument: JA-29 2 Combined Scale Factor: 0.9999030

7. THE SUBJECT PROPERTY SURVEYED LIES WITHIN A FLOOD ZONE DESIGNATED ZONE (X), AREAS LOCATED OUTSIDE THE 100 YEAR FLOOD PLAIN, PER F.E.M.A. COMMUNITY PANEL NO. 29095C0416 G EFFECTIVE DATE: JANUARY 20, 2017.

# LEGEND

These standard symbols will be found in the drawing. ● Set 1/2" Rebar & Cap (LS-2005008319-D) ⊘ Found Survey Monument (As Noted) () Exception Document Location U/E Utility Easement B/L Building Setback Line

### PLAT DESCRIPTION:

ALL OF LOT 9, STREETS OF WEST PRYOR, LOTS 1 THRU MISSOURI.

**DEDICATION:** THE UNDERSIGNED PROPRIETOR OF THE ABOVE DESCRIBED TRAC

WHICH PLAT AND SUBDIVISION SHALL HEREAFTER BE KNOWN AS:

### EASEMENTS:

AN EASEMENT OR LICENSE IS HEREBY GRANTED TO THE CITY OF AND MAINTENANCE OF POLES, WIRES, ANCHORS, CONDUITS, AND TELEPHONE, CABLE TV, OR ANY OTHER NECESSARY PUBLIC UTILI PLAT AS "UTILITY EASEMENTS" (U.E.), "DRAINAGE EASEMENT" (D.E. PLAT. GRANTOR, ON BEHALF OF HIMSELF, HIS HEIRS, HIS ASSIGNS LIMITATIONS, SECTION 527.188, RSMo (2006), ANY RIGHT TO REQUE

#### PUBLIC COMMON AREA EASEMENT:

PUBLIC COMMON AREA EASEMENTS (P.C.A.E.) AS SHOWN SHALL E RESTRICTIONS AND EASEMENTS". THE DEVELOPER SHALL MAINTA

BUILDING LINES: BUILDING LINES OR SETBACK LINES ARE HEREBY ESTABLISHED AS THIS LINE AND THE STREET RIGHT OF WAY LINE

| Minor Plat<br>of West Pryor Lots 9A thru 9C<br>Replat of Lot 9, Streets of West Pryor<br>ots 1 thru 14, Tracts "A", "B", "C", & "D"<br>Section 35, Township 48, Range 32<br>Lee's Summit, Jackson County, Missouri                                                                                                                                                                                                                                                                                                                                                                                                                                                                                                                                                                                                                                                                                                                                                                                                                                                                                                                                                                                                                                                                                                                                                                                                                                                                                                                                                                                                                                                                                          | DATE                               |                                                                                                                                                        |
|-------------------------------------------------------------------------------------------------------------------------------------------------------------------------------------------------------------------------------------------------------------------------------------------------------------------------------------------------------------------------------------------------------------------------------------------------------------------------------------------------------------------------------------------------------------------------------------------------------------------------------------------------------------------------------------------------------------------------------------------------------------------------------------------------------------------------------------------------------------------------------------------------------------------------------------------------------------------------------------------------------------------------------------------------------------------------------------------------------------------------------------------------------------------------------------------------------------------------------------------------------------------------------------------------------------------------------------------------------------------------------------------------------------------------------------------------------------------------------------------------------------------------------------------------------------------------------------------------------------------------------------------------------------------------------------------------------------|------------------------------------|--------------------------------------------------------------------------------------------------------------------------------------------------------|
| FE<br>90<br>90<br>HRU 14, TRACTS "A", "B", "C", & "D", A SUBDIVISION IN THE CITY OF LEE'S SUMMIT, JACKSON COUNTY,                                                                                                                                                                                                                                                                                                                                                                                                                                                                                                                                                                                                                                                                                                                                                                                                                                                                                                                                                                                                                                                                                                                                                                                                                                                                                                                                                                                                                                                                                                                                                                                           | Minor Plat - Streets of West Pryor | Lots 9A thru 9C<br>Section 35, Township 48, Range 32<br>Lee's Summit, Jackson County, Missouri                                                         |
| TRACT OF LAND HAS CAUSED THE SAME TO BE SUBDIVIDED IN THE MANNER SHOWN ON THE ACCOMPANYING MINOR PLAT.<br>NAS:<br>yor Lots 9A thru 9C"<br>YO LEES SUMMIT, MISSOURI, TO LOCATE, CONSTRUCT AND MAINTAIN, OR TO AUTHORIZE THE LOCATION, CONSTRUCTION<br>ANDOR STRUCTURES FOR WATER, GAS, SANITARY SEWER, STORM SEWER, SURFACE DRAINGE, CHANNEL, ELECTRICITY,<br>UTILITY OR SERVICES, ANY OR ALL OF THEM, UPON, OVER, OR UNDER THOSE AREAS OUTLINED AND DESKINATED UPON THIS<br>IGE, ISSUMMER SASEMENT, SIG, OR WITHIN MAY STREET OR THOROUGHARA BEDICATE TO THE PUBLICUSE OF THIS<br>IGEN, SANITARY SEASURENT, SIG, OR WITHIN MAY STREET OR THOROUGHARA BEDICATE TO THE PUBLICUSE, ON THIS<br>IGEN, SANITARY SEASURENT, SIG, OR WITHIN MAY STREET OR THOROUGHARA BEDICATE TO THE PUBLICUSE OF THIS<br>IGEN, SANITARY SEASURENT, SIG, OR WITHIN MAY STREET OR THOROUGHARA BEDICATE TO THE PUBLICUSES OF THIS<br>IGEN, SANITARY SEASURENT, SIG, OR WITHIN MAY STREET OR TO THOROUGHARA BEDICATE TO THE PUBLICUSE OF THIS<br>IGEN, SANITARY SEASURENT, SIGN, OR CORDANCE WITH SEPARATE DOCUMENT TITLED 'DECLARATION OF COVENANTS,<br>AND SUCCESSORS IN INTEREST, HEREBY MANYES, TO THE FULLEST EXTENT ALLOWED BY LAW, INCLUDING, WITHOUT<br>EQUEST RESTORATION OF RIGHTS PREVIOUSLY TRANSFERRED AND VACATION OF THE ADSUMENTS.<br>ELE AS SHOWN ON THE ACCOMPANYING PLAT AND NO BUILDING OR PORTION THEREOF SHALL BE CONSTRUCTED BETWEEN<br>WELLS LOCATED WITHIN THE PLAT BOUNDARIES, AS IDENTIFIED IN 'ENVIRONMENTAL IMPACT STUDY OF ABANDONED OIL AND<br>Y JR., P.E., 1993.<br>JCT THE DRAINAGE FLOW LINES OR PATHS ON THE LOTS. UNLESS SPECIFIC APPLICATION IS MADE AND APPROVED BY THE<br>E SIGNED THIS DAY OF | Minor Plat                         | SHEETSECTIONTOWNSHIPRANGECOUNTYJOB NO.1354832JacksonStreets of West PryorDRAWN BYScaleDATE OF PREPARATIONM. Schlicht, PLS, PE1" = 30'November 19, 2021 |
| WHO EXECUTED THE FOREGOING INSTRUMENT ON BEHALF OF SAID COMPANY AND BEING DULY SWORN BY ME DID<br>ISTRUMENT AS THEIR FREE ACT AND DEED.<br>AR LAST WRITTEN ABOVE.<br>_MY COMMISSION EXPIRES                                                                                                                                                                                                                                                                                                                                                                                                                                                                                                                                                                                                                                                                                                                                                                                                                                                                                                                                                                                                                                                                                                                                                                                                                                                                                                                                                                                                                                                                                                                 | PROF                               | ESSIONAL SEAL                                                                                                                                          |
| SURVEYOR'S CERTIFICATION:<br>I HEREBY CERTIFY THAT I HAVE MADE A SURVEY OF THE PREMISES DESCRIBED HEREIN WHICH MEETS OR<br>EXCEEDS THE CURRENT "MISSOURI MINIMUM STANDARDS FOR PROPERTY BOUNDARY SURVEYS" AS<br>JOINTLY ESTABLISHED BY THE MISSOURI BOARD FOR ARCHITECTS, PROFESSIONAL ENGINEERS,<br>PROFESSIONAL LAND SURVEYORS, AND LANDSCAPE ARCHITECTS AND THE MISSOURI DEPARTMENT OF<br>AGRICULTURE AND RESOURCE ASSESSMENT AND THAT THE RESULTS OF SAID SURVEY ARE<br>REPRESENTED ON THIS PLAT TO THE BEST OF MY PROFESSIONAL KNOWLEDGE AND BELIEF.<br>DATE:DATE:DATE:                                                                                                                                                                                                                                                                                                                                                                                                                                                                                                                                                                                                                                                                                                                                                                                                                                                                                                                                                                                                                                                                                                                                |                                    | SOLUTIONS SURVEYING & SURVEYING TO SURVEYING TO SOLUTIONS<br>50 SE 30TH STREET<br>LEE'S SUMMIT, MO 64082<br>P:(816) 623-9888 F:(816)623-9849           |