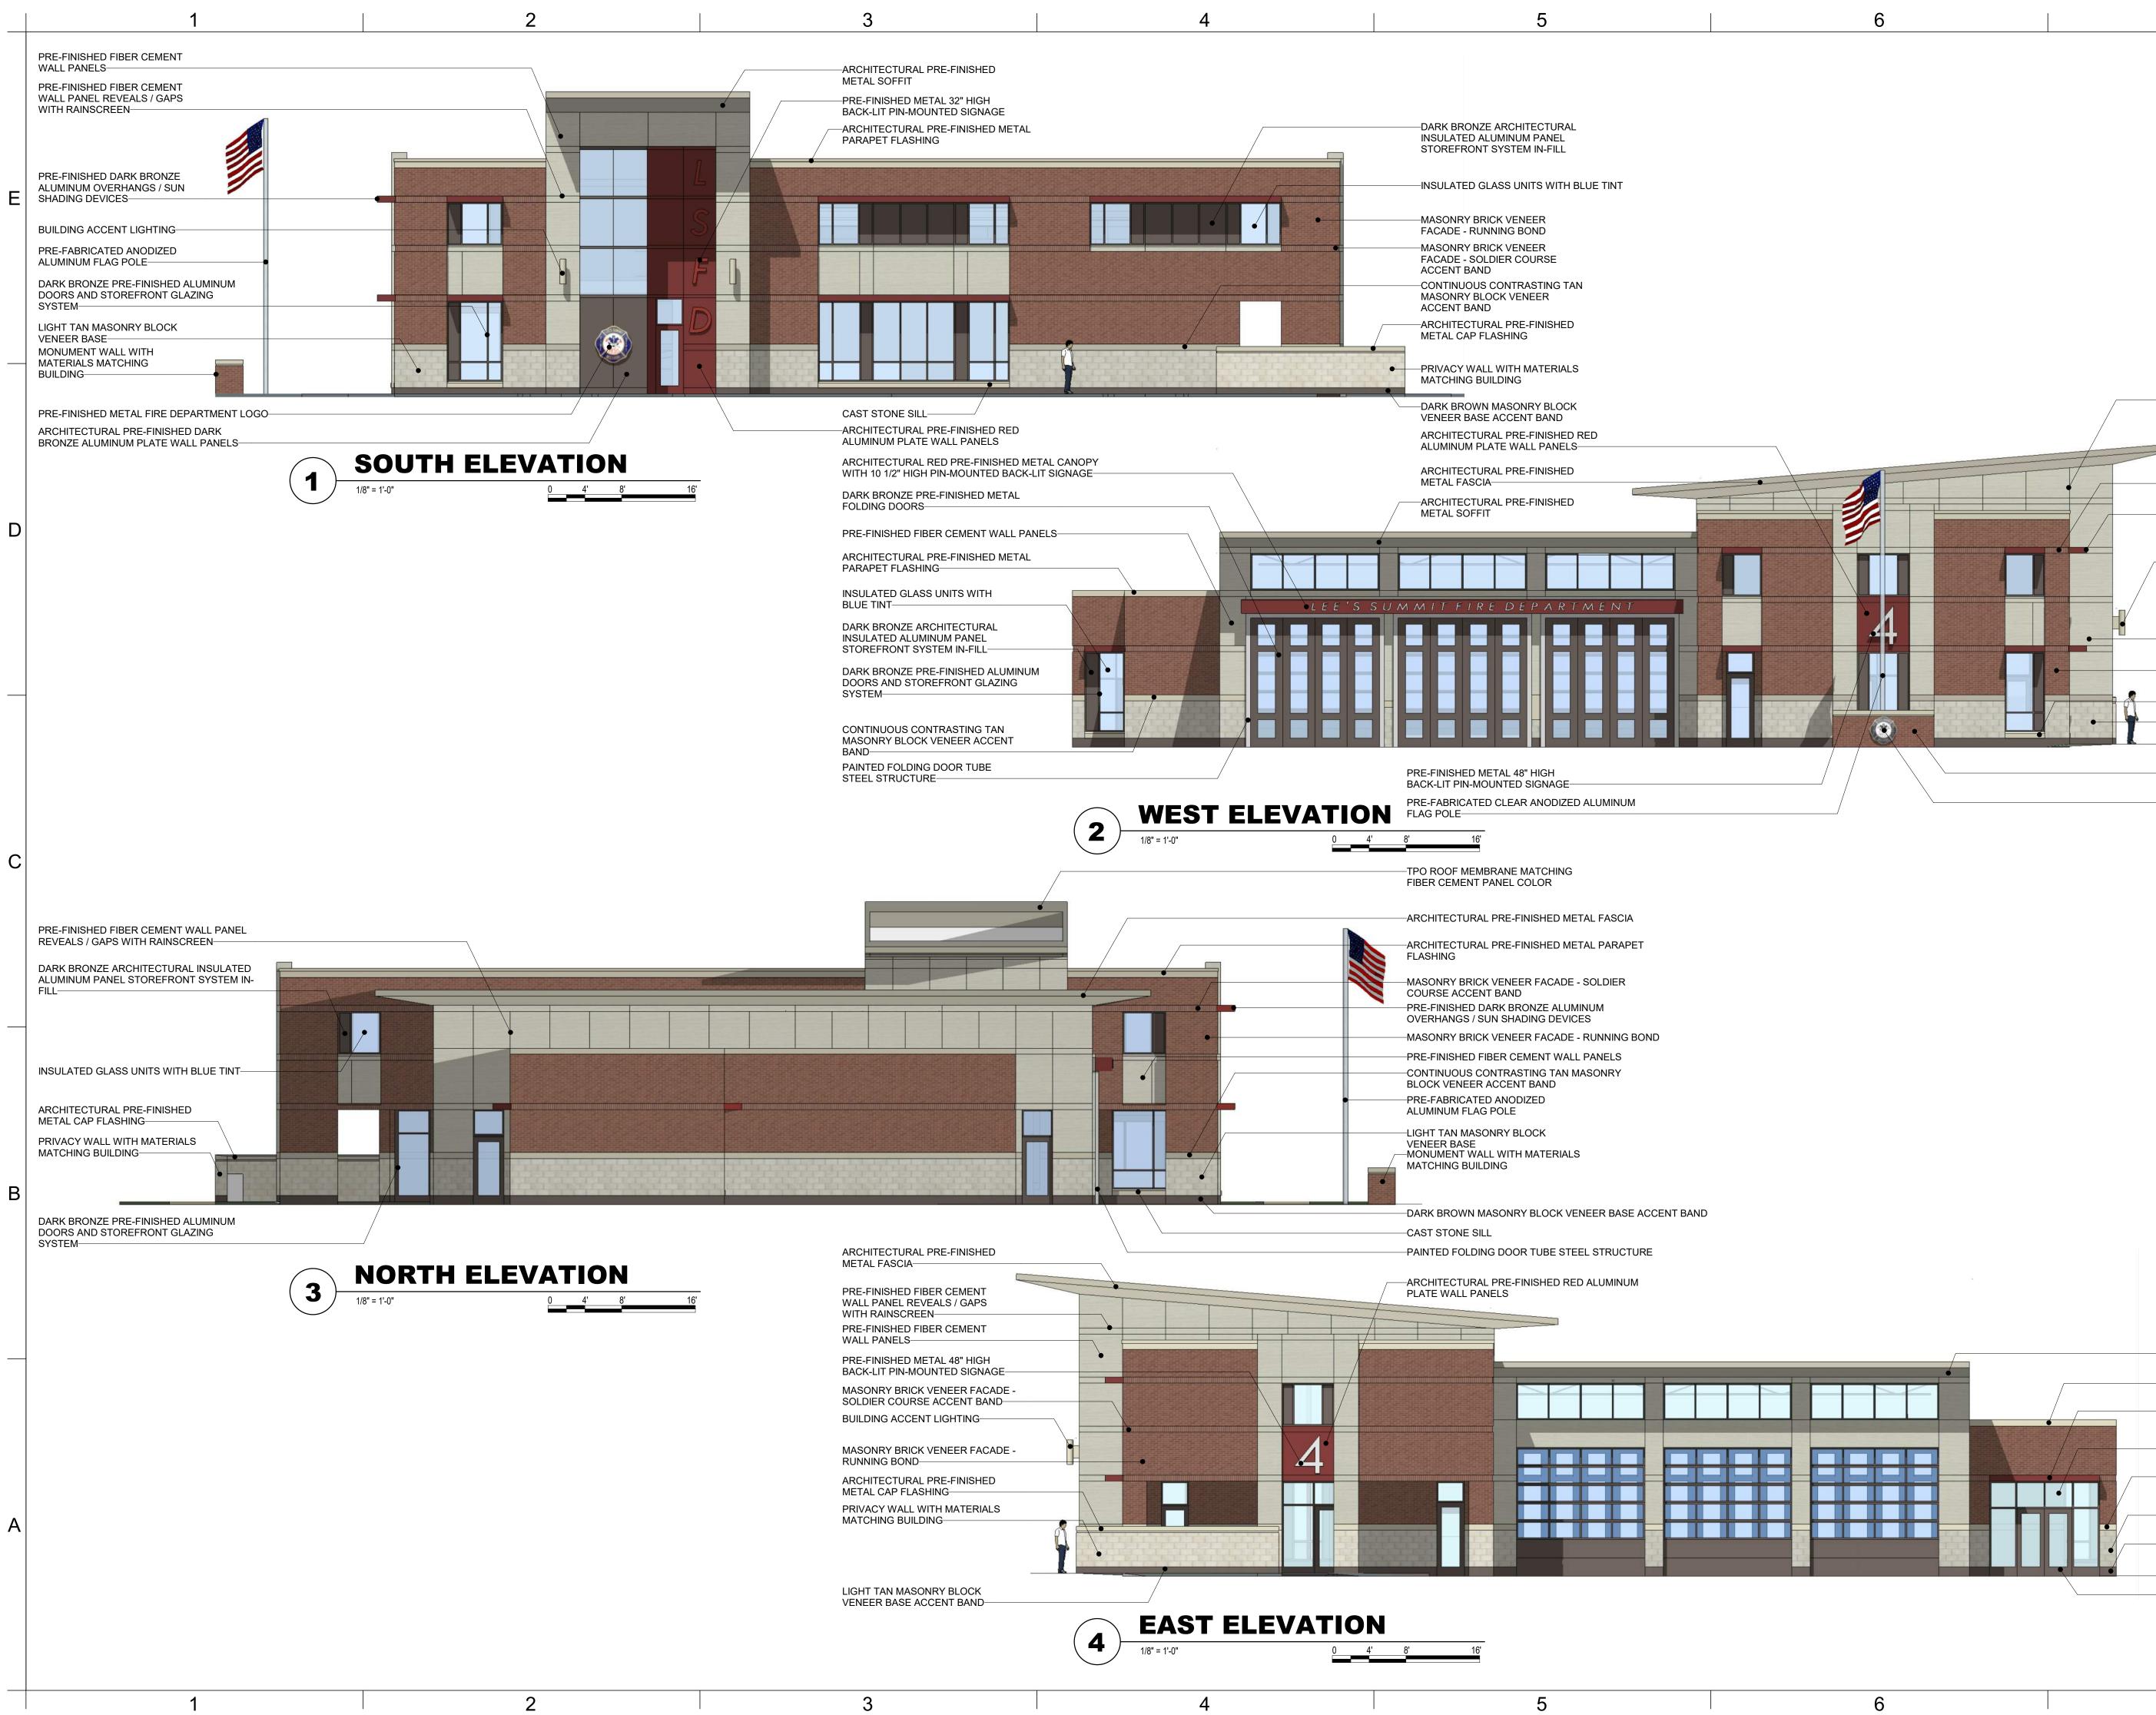

VENEER BASE

-DARK BROWN MASONRY BLOCK

-LIGHT TAN MASONRY BLOCK

METAL SOFFIT

SHADING DEVICES

BLUE TINT

BAND

7

VENEER BASE ACCENT BAND

BUILDING

**ELEVATIONS** PDP-A1

PLEASE CONSIDER THE ENVIRONMENT

BEFORE PRINTING THIS

All work herein is the property of GLMV Architecture, Inc. and

EXTERIOR

is not to be copied or used in any way without the express written consent of GLMV Architecture, Inc.

PAUL J. MICHELL - ARCHITECT MO# A-2009021701 -ARCHITECTURAL PRE-FINISHED The Professional Architects seal affixed to this sheet applies only to the material and items shown on this sheet. All drawings, instruments or other documents not exhibiting this seal shall not be considered prepared by this architect, and this architect expressly disclaims any and all responsibility for -ARCHITECTURAL PRE-FINISHED such plan, drawings, or documents not exhibiting this se METAL PARAPET FLASHING -PRE-FINISHED DARK BRONZE PROJECT NO: ALUMINUM OVERHANGS / SUN DATE: -INSULATED GLASS UNITS WITH DRAWN BY: CHK'D BY: -CONTINUOUS CONTRASTING TAN MASONRY BLOCK VENEER ACCENT © GLMV Architecture, Inc.

-MASONRY BRICK VENEER FACADE -

-LIGHT TAN MASONRY BLOCK

MATERIALS MATCHING BUILDING

-PRE-FINISHED METAL FIRE

DEPARTMENT LOGO

-BUILDING ACCENT LIGHTING

PANELS

RUNNING BOND

-CAST STONE SILL

VENEER BASE

-MASONRY BRICK VENEER FACADE -SOLDIER COURSE ACCENT BAND ALUMINUM OVERHANGS / SUN

## -PRE-FINISHED FIBER CEMENT WALL PANEL REVEALS / GAPS WITH RAINSCREEN

TEL: (816) 444-4200 STRUCTURAL ENGINEER LEIGH + O'KANE MISSOURI COA #001644 LEE'S SUMMIT, MO 64086

(913) 362.9090

**SECURITY & IT ENGINEERS** 