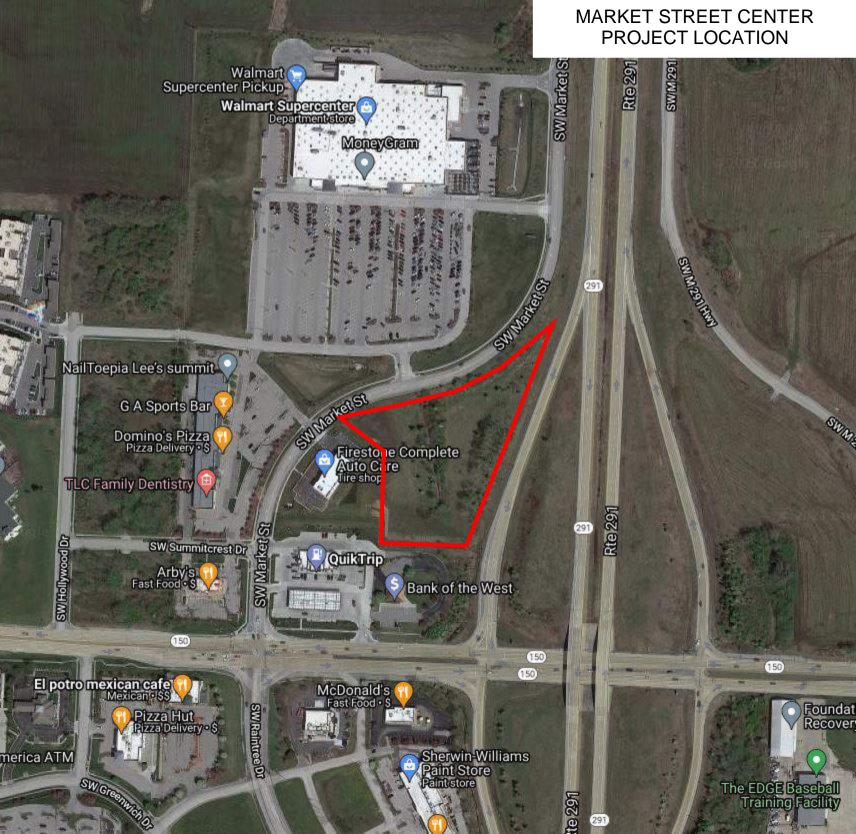

### **LEGAL DESCRIPTION:**

ALL THAT PART OF THE SOUTHWEST QUARTER OF SECTION 29, TOWNSHIP 47 NORTH, RANGE 31 WEST, IN THE CITY OF LEE'S SUMMIT, JACKSON COUNTY, MISSOURI, BEING MORE PARTICULARLY DESCRIBED AS FOLLOWS: BEGINNING AT TO THE NORTHEAST CORNER OF LOT 2, QUIKTRIP 200R, A PLATTED SUBDIVISION OF LAND IN THE CITY OF LEE'S SUMMIT, JACKSON COUNTY, MISSOURI, SAID POINT ALSO BEING ON THE WEST RIGHT-OF-WAY LINE OF MISSOURI ROUTE 291 HIGHWAY, AS NOW ESTABLISHED; THENCE N 87°30'16" W, ALONG THE NORTH LINE OF SAID LOT 2, A DISTANCE OF 254.19 FEET, TO AN ANGLE POINT ON THE EAST LINE OF LOT 1A, QUIKTRIP 200R LOT 1A, A SUBDIVISION OF LAND IN THE CITY OF LEE'S SUMMIT, JACKSON COUNTY, MISSOURI; THENCE N 2"29'44" E, ALONG SAID EAST LINE OF SAID LOT 1A, A DISTANCE OF 100.00 FEET, TO THE NORTHEAST CORNER OF SAID LOT 1A; THENCE N 87°30'16" W, ALONG THE NORTH LINE OF SAID LOT 1A, A DISTANCE OF 39.81 FEET, TO THE SOUTHEAST CORNER OF LOT 1, BLOCK 1, OF FIRESTONE SW MARKET STREET, A SUBDIVISION IN THE CITY OF LEE'S SUMMIT, JACKSON COUNTY, MISSOURI; THENCE N 2"26'15" E, ALONG THE EAST LINE OF SAID LOT 1, BLOCK 1, A DISTANCE OF 195.04 FEET, TO THE NORTHEAST CORNER OF SAID LOT 1, BLOCK 1; THENCE N 5419'08" W, ALONG THE NORTHERLY LINE OF SAID LOT 1, BLOCK 1, A DISTANCE OF 136.22 FEET, TO THE NORTH MOST CORNER OF SAID LOT 1, BLOCK 1, FIRESTONE SW MARKET STREET, SAID POINT ALSO BEING ON THE EASTERLY RIGHT-OF-WAY LINE OF SW MARKET STREET, AS NOW ESTABLISHED; THENCE NORTHEASTERLY ALONG SAID EASTERLY RIGHT-OF-WAY LINE FOR THE FOLLOWING THREE (3) COURSES; THENCE ALONG A CURVE TO THE RIGHT HAVING AN INITIAL TANGENT BEARING OF N 53'09'45" E, A RADIUS OF 459.32 FEET, AND AN ARC LENGTH OF 198.93 FEET; THENCE N 77\*58'41" E, A DISTANCE OF 116.98 FEET; THENCE NORTHERLY ALONG A CURVE TO THE LEFT, BEING TANGENT TO THE LAST COURSE, HAVING A RADIUS OF 524.94 FEET. AND AN ARC LENGTH OF 619.48 FEET, TO A POINT ON THE WEST RIGHT-OF-WAY LINE OF MISSOURI ROUTE 291 HIGHWAY, AS NOW ESTABLISHED; THENCE SOUTHERLY ALONG SAID WEST RIGHT-OF-WAY LINE FOR THE FOLLOWING FOUR (4) COURSES; THENCE S 1°52'13" W, A DISTANCE OF 163.38 FEET; THENCE S 21°14'04" W, A DISTANCE OF 192.67 FEET; THENCE S 24°33'04 W, A DISTANCE OF 421.20 FEET; THENCE SOUTH ALONG A CURVE TO THE LEFT BEING TANGENT TO THE LAST DESCRIBED COURSE, HAVING A RADIUS OF 820.21 FEET, AND AN ARC LENGTH OF 195.72 FEET, TO THE POINT OF BEGINNING, CONTAINING 219,027.21 SQUARE FEET, OR 5.028 ACRES, MORE OR LESS, OF UNPLATTED LAND.