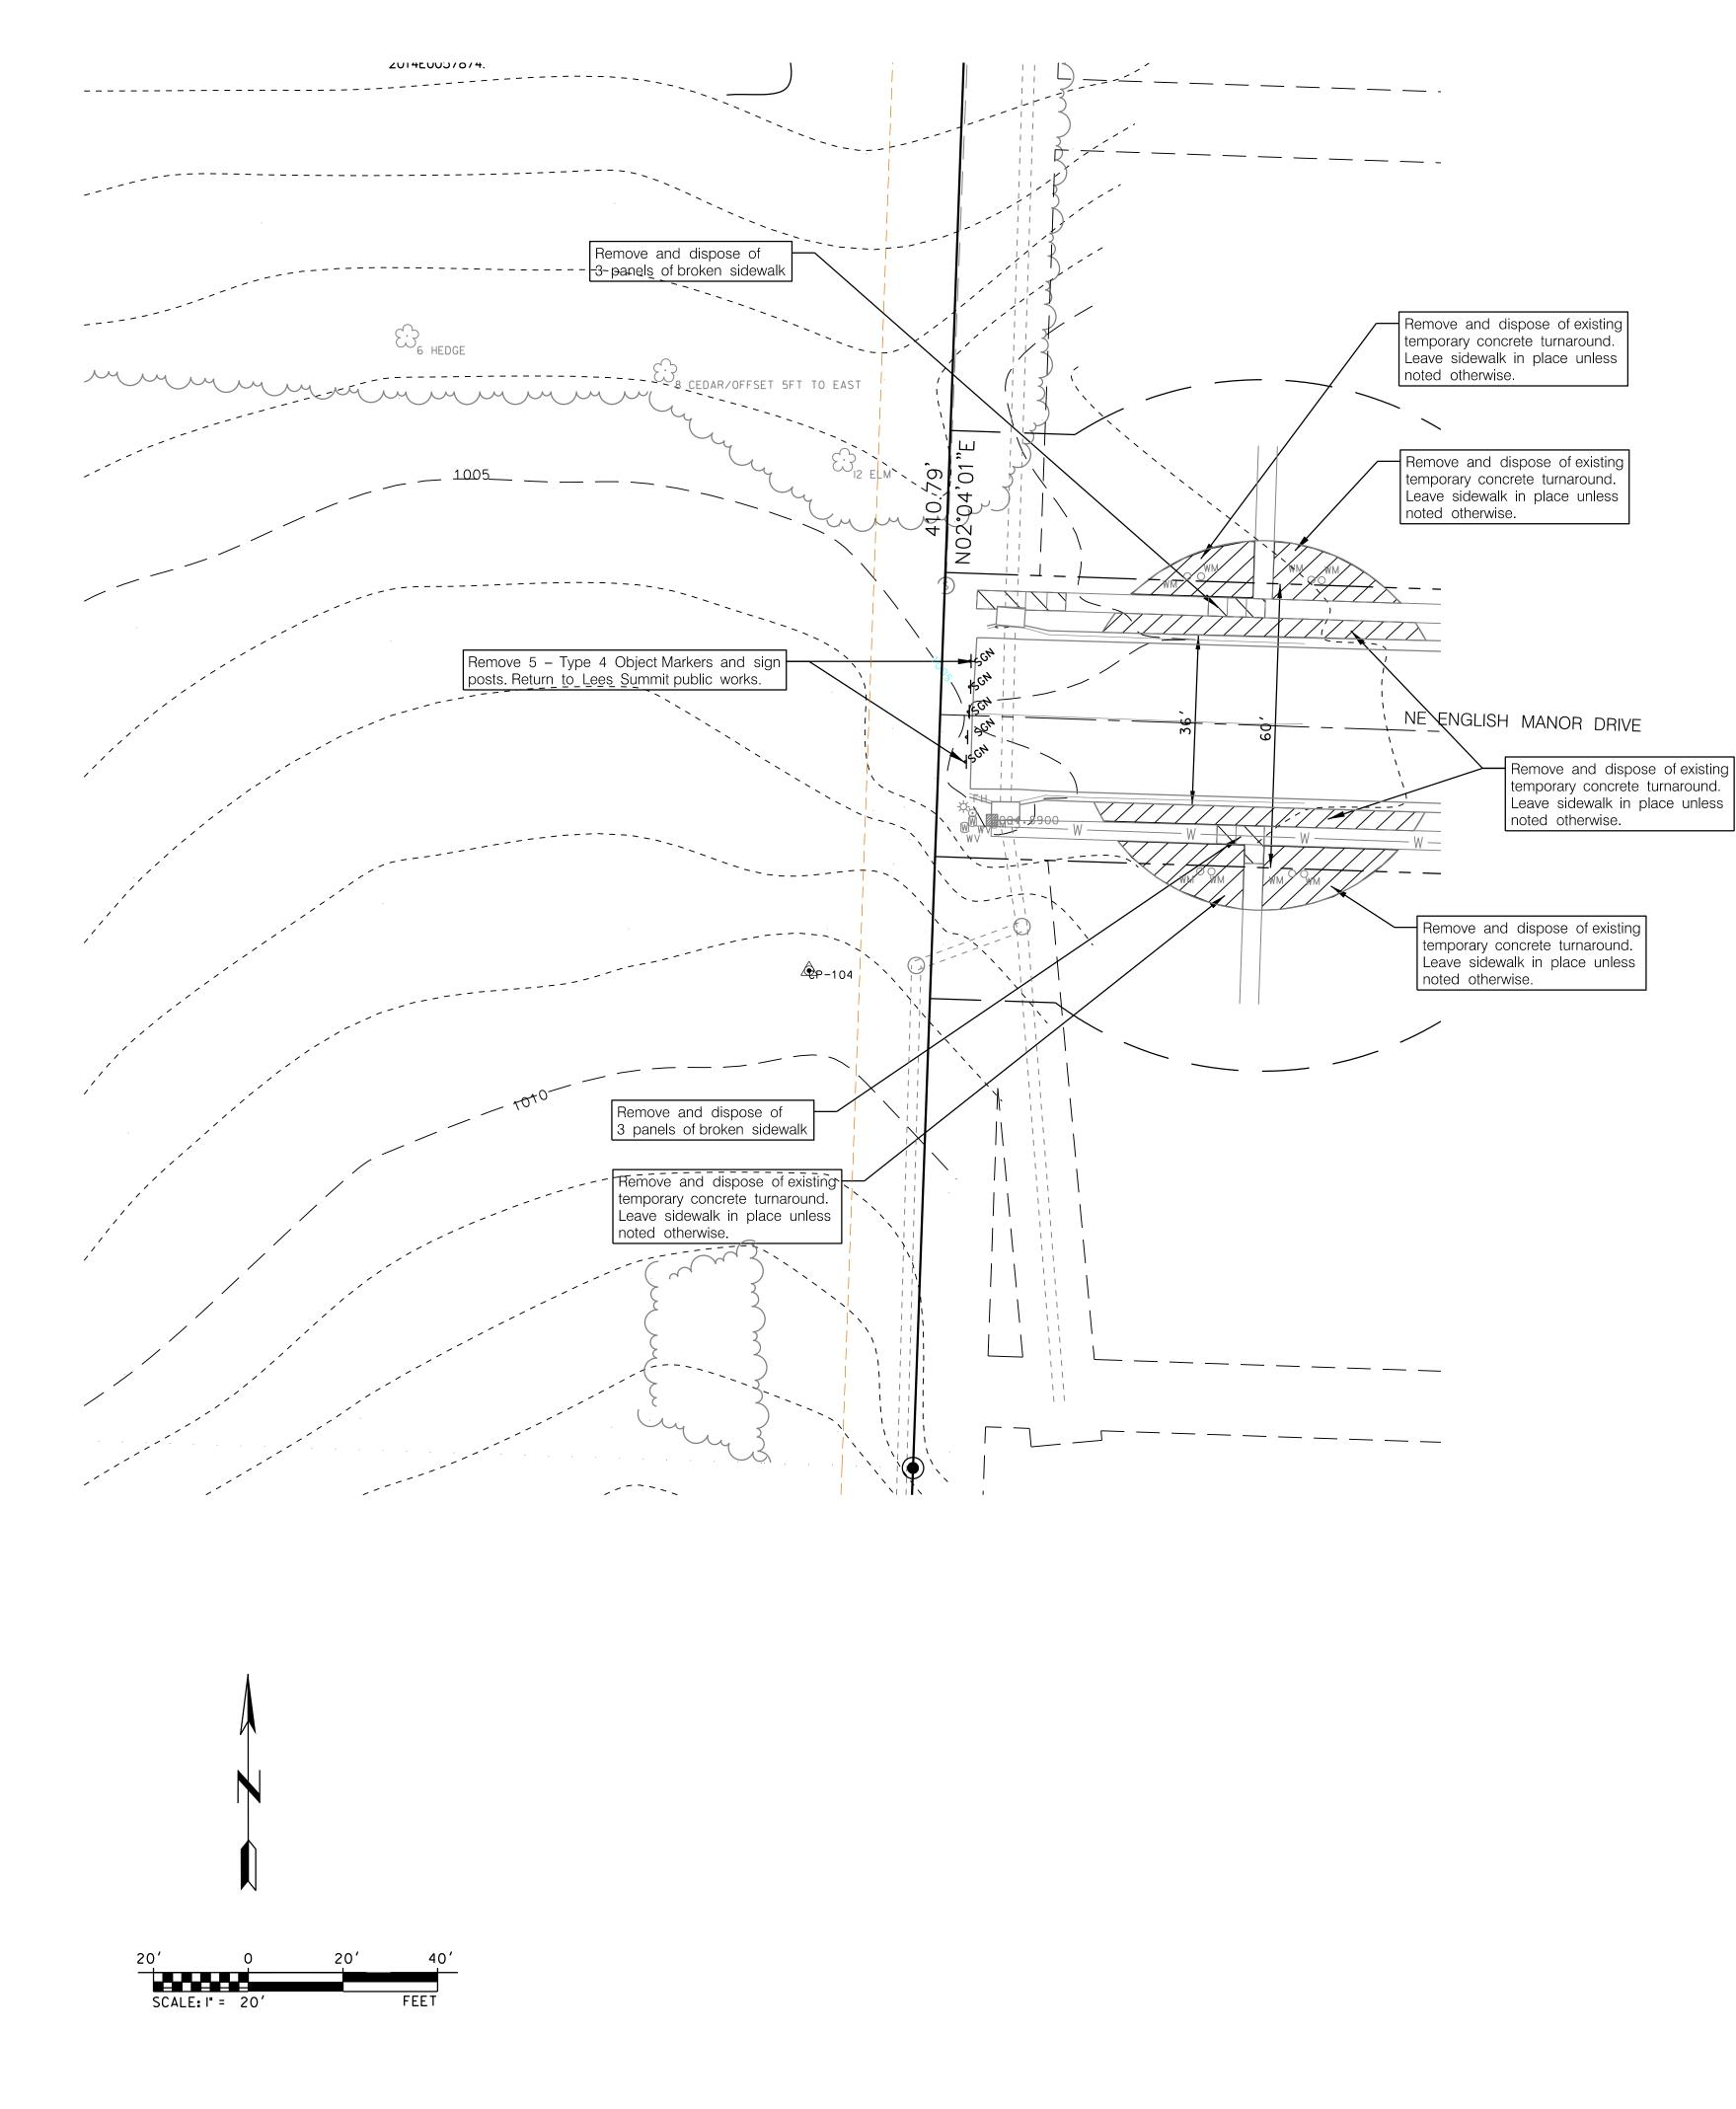

|                                                                          | CFS BAGINEERS<br>In 121 E. 104th Street, Ste. 100 KCMO 64131<br>o: 816-333-4477 f. 816-333-6688                                                                                                               |  |  |
|--------------------------------------------------------------------------|---------------------------------------------------------------------------------------------------------------------------------------------------------------------------------------------------------------|--|--|
|                                                                          | ANDER<br>BESSON<br>11/2 12 1                                                                                                                                                                                  |  |  |
|                                                                          | REVISED PER COMMENTS 11/12/21<br>CITY SUBMITTAL 10/21/21                                                                                                                                                      |  |  |
|                                                                          | Designed by: Date: Rev.   RP 03-25-2015 -   Dwn by: Ckd by: Reviewed by:   Dwn by: LwS    Submitted by: Intervent bit   File name2/5065-ST-SH-CD Public Street Demo Plandgn   Plot data//2/2021 Intervent bit |  |  |
|                                                                          | SUMMIT POINT<br>504 NE Chipman Road<br>Lee's Summit, Missouri<br>Public Street<br>Construction Drawings                                                                                                       |  |  |
|                                                                          | NE ENGLISH MANOR DRIVE<br>PUBLIC STREET DEMO PLAN                                                                                                                                                             |  |  |
| G:\Shared drives\215065\CADD\215065-ST-SH-CD Public Street Demo Plan.dgn | C100                                                                                                                                                                                                          |  |  |