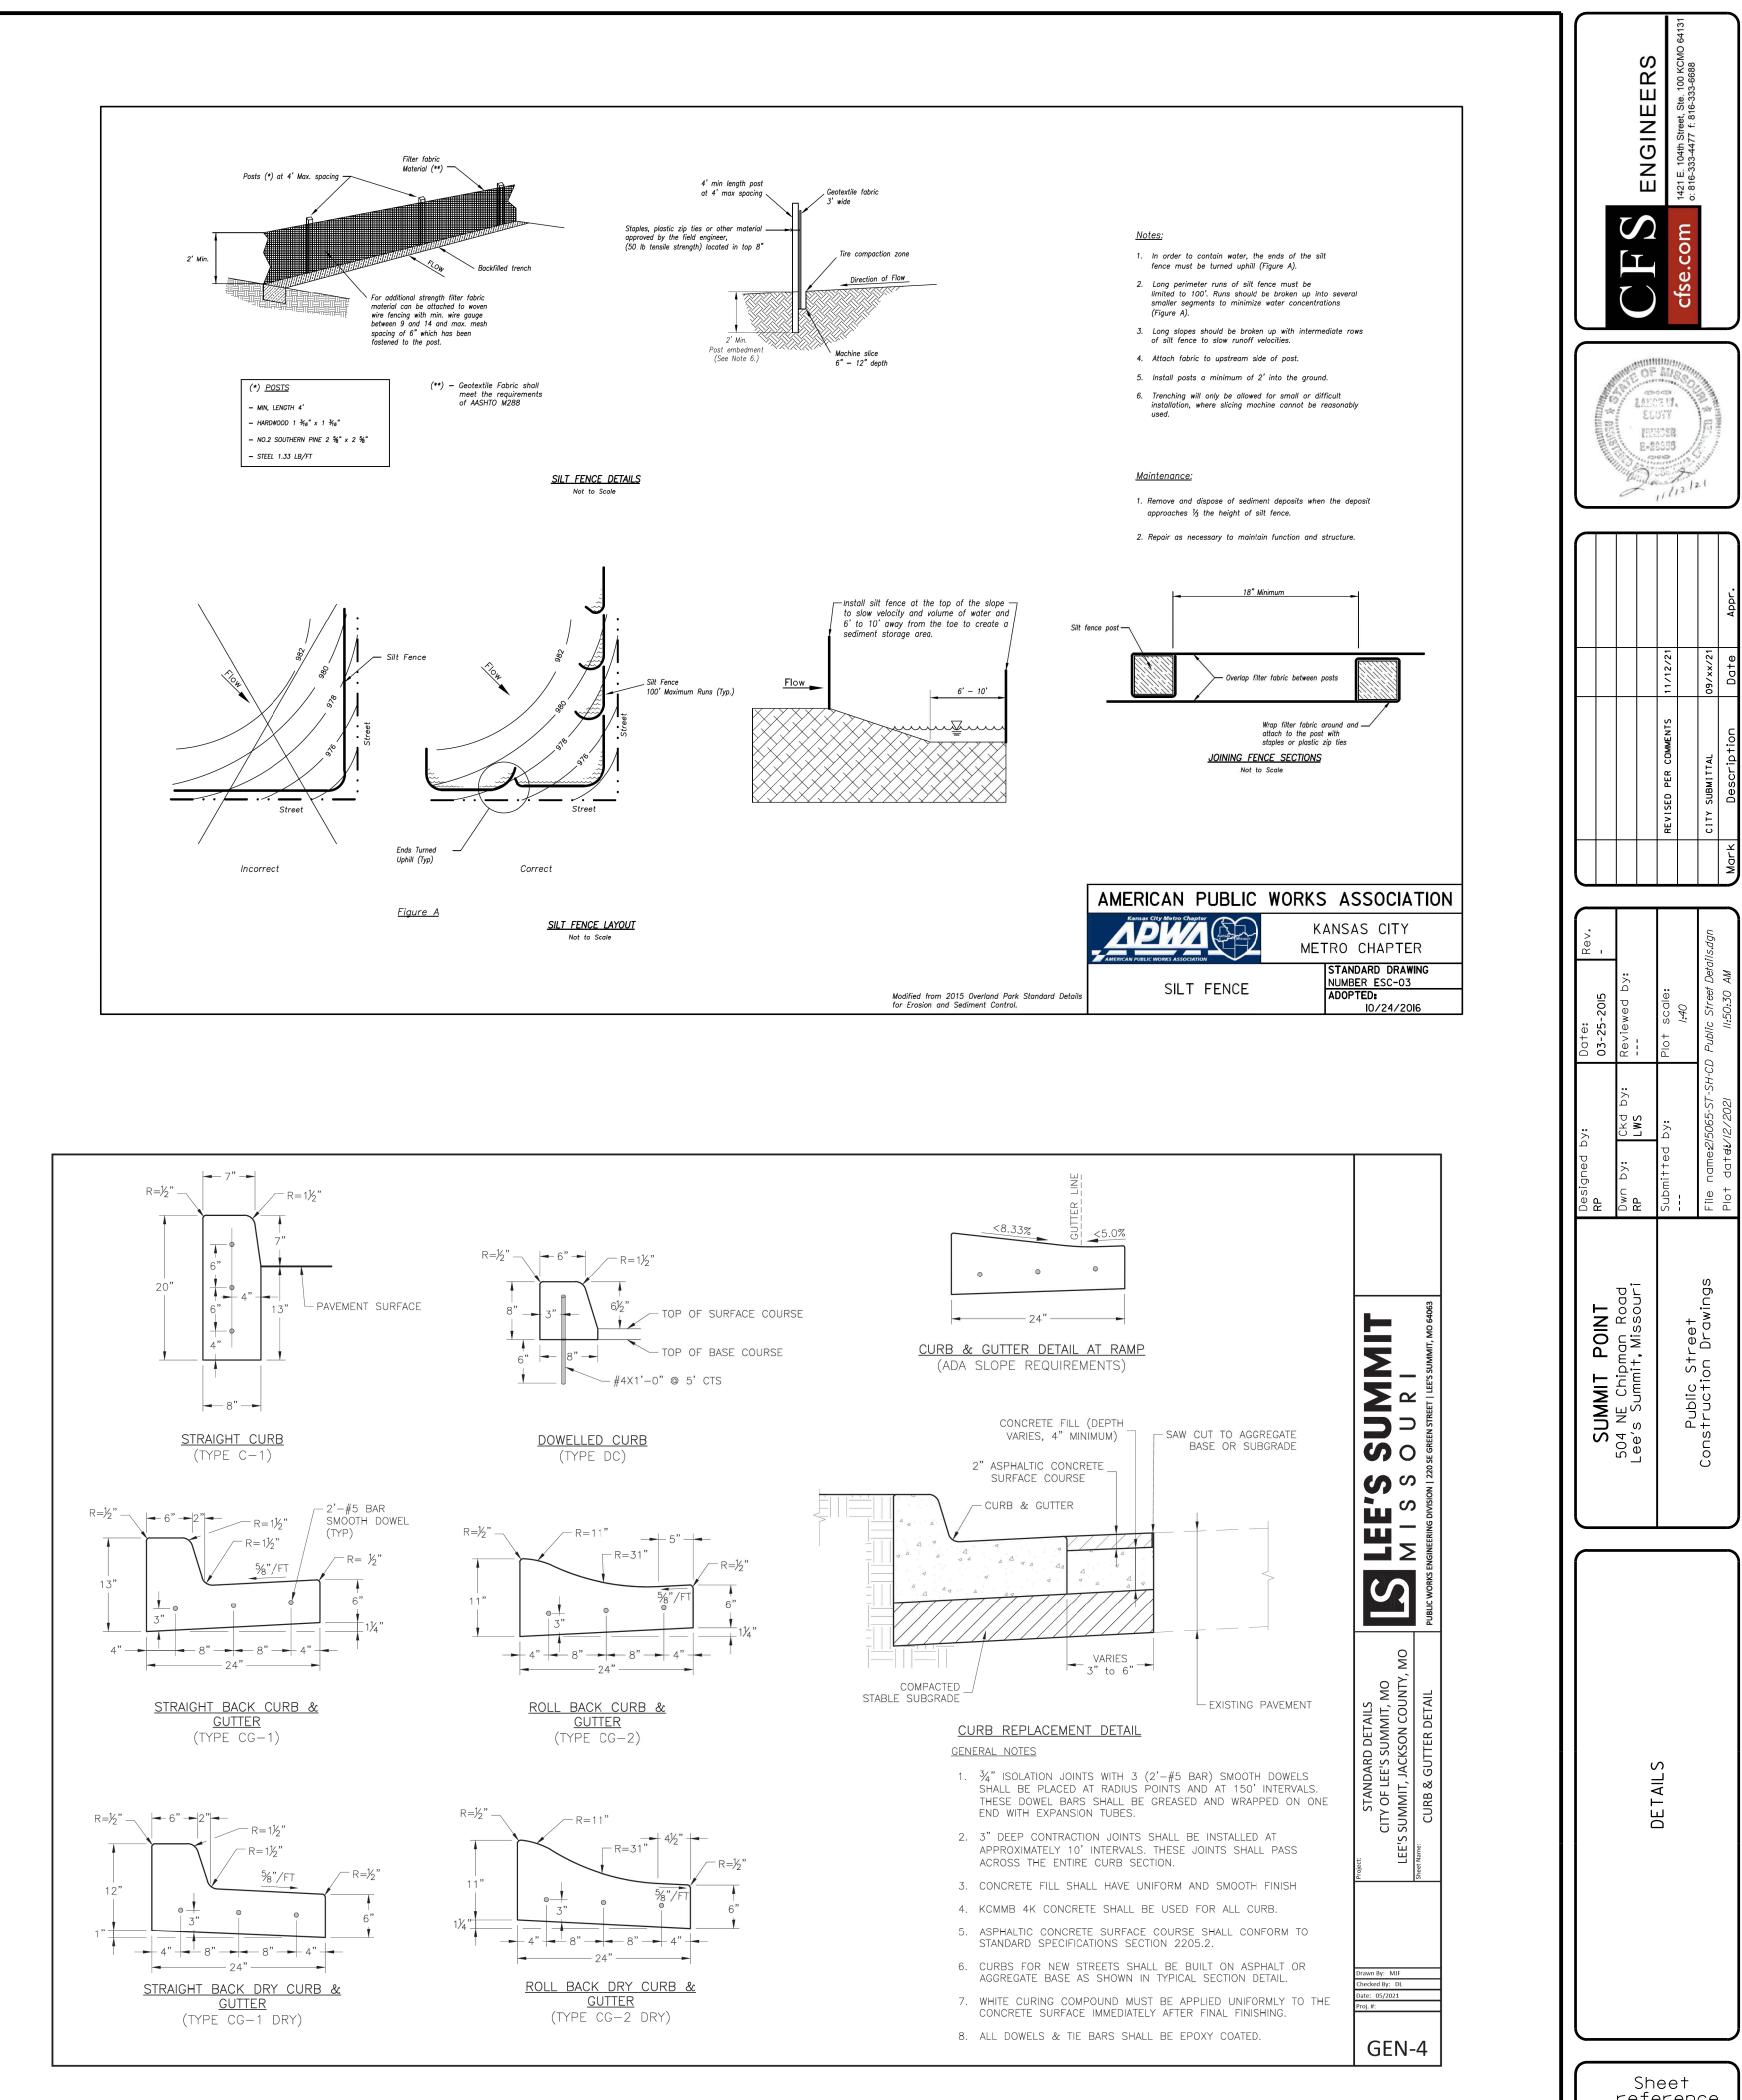

|  |  |



| ENGINEERS                             | 1421 E. 104th Street, Ste. 100 KCMO 64131<br>o: 816-333-4477 f: 816-333-6688 |  |
|---------------------------------------|------------------------------------------------------------------------------|--|
| CFS                                   | cfse.com                                                                     |  |
| ANCE V.<br>ESOTY<br>NEWSSA<br>E-20055 |                                                                              |  |

ကြီး ပြ RP 0 קיב T POI nipman mit, Mis θĻ st on **SUMMI** 504 NE Ch Lee's Sumr Public tructi

ENGLISH MANOR DRIV UBLIC STREET PLAN

CIOI

G:\Shared drives\2I5065\CADD\2I5065-ST-SH-CD Public Street Plan.dgr











number: C - 104

G:\Shared drives\2I5065\CADD\2I5065-ST-SH-CD Public Street Details.dgr