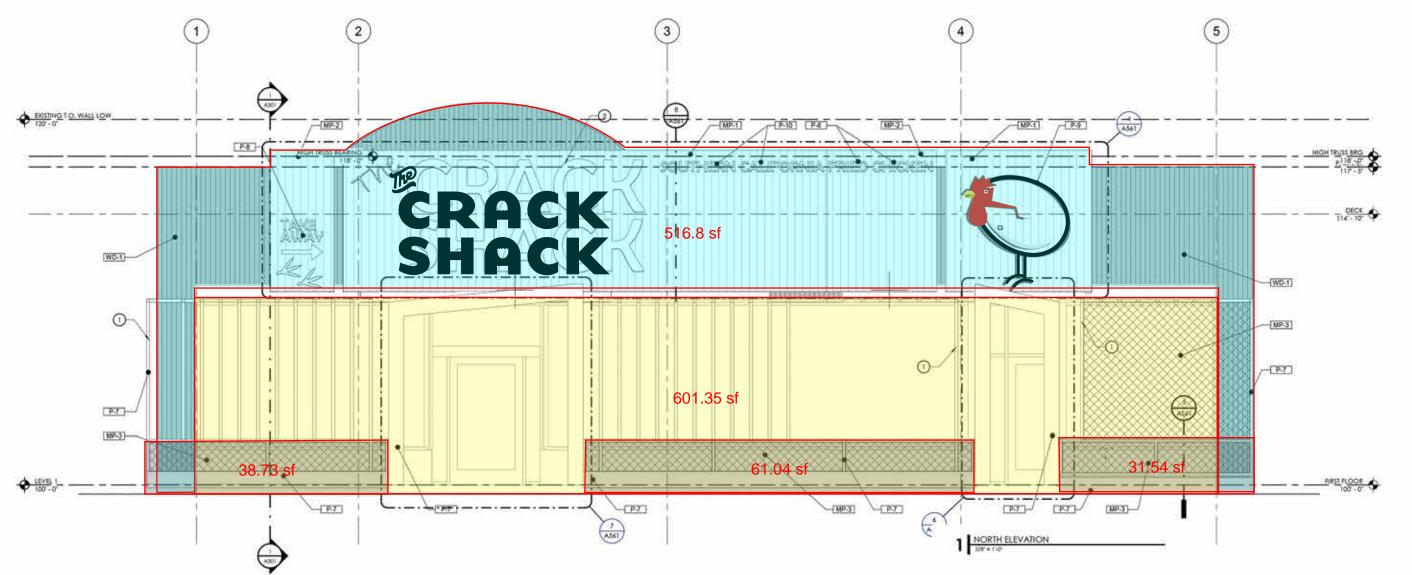

## **Outdoor Signage The Crack Shack - 9th & 9th** Pan Channel Letters

STANDARD FEATURES:

 $\bullet$  Exterior Cabinets: Black 0.40 aluminum returns - 5" with 0.63 aluminum back

1

- 1" Black trim cap
- Faces: Black/White Acrylic
- Illumination: L.E.D. Lighting

## INSTALLATION:

- Mounted through stucco to wood wall into studs
- 3/16" x 4" STS Grabber Screws
- 3/16" Cement Anchors
- ELECTRICAL:
- Carries UL listings

801-368-6355 • WWW.THESIGNGUYS.ORG

## **Outdoor Signage The Crack Shack - 9th & 9th** Pan Channel Letters

STANDARD FEATURES:

Exterior Cabinets: Black 0.40 aluminum returns - 5" with 0.63 aluminum back
1" Black trim cap
Faces: Black/White Acrylic
Illumination: L.E.D. Lighting
INSTALLATION:
Mounted through stucco to wood wall into studs
3/16" x 4" STS Grabber Screws
3/16" Cement Anchors
ELECTRICAL:
Carries UL listings