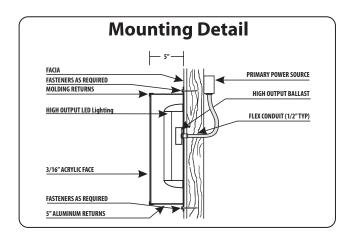

## **Outdoor Signage The Crack Shack - 9th & 9th** Pan Channel Letters

STANDARD FEATURES:

 $\bullet$  Exterior Cabinets: Black 0.40 aluminum returns - 5" with 0.63 aluminum back

1

- 1" Black trim cap
- Faces: Black/White Acrylic
- Illumination: L.E.D. Lighting

## INSTALLATION:

- Mounted through stucco to wood wall into studs
- 3/16" x 4" STS Grabber Screws
- 3/16" Cement Anchors
- ELECTRICAL:
- Carries UL listings

801-368-6355 • WWW.THESIGNGUYS.ORG

## **Outdoor Signage The Crack Shack - 9th & 9th** Pan Channel Letters

STANDARD FEATURES:

Exterior Cabinets: Black 0.40 aluminum returns - 5" with 0.63 aluminum back
1" Black trim cap
Faces: Black/White Acrylic
Illumination: L.E.D. Lighting
INSTALLATION:
Mounted through stucco to wood wall into studs
3/16" x 4" STS Grabber Screws
3/16" Cement Anchors
ELECTRICAL:
Carries UL listings