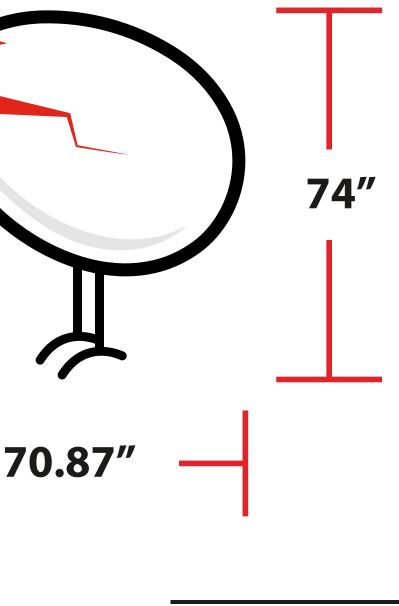

OPTION

SHACK CRACK 71.5"

RACK

144.5″

SH ACK

0

801-368-6355 • WWW.THESIGNGUYS.ORG