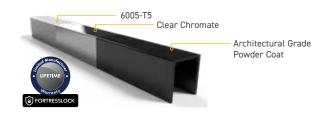

**SUPERIOR** 

**LARGER RAIL PICKET PROFILES** 

LIGHTWEIGHT YET DURABLE

#### **KEY FEATURES**

- · Largest range of rackability in commercial market
- · Hidden picket to rail fastener system offering high quality aesthetics
- · Notched Rail & Pre-Punched Post design
- · Architectural grade powder coating process
- · Color matched panel to post stainless steel fasteners
- · Rust free panels, posts & fasteners
- · Lifetime limited warranty maximizes your investment