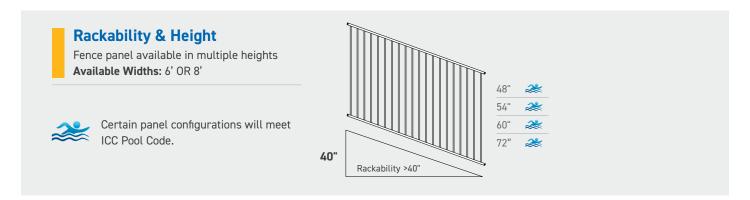

## THIS RACKABILITY RULES.

A2 commercial aluminum fencing is our strongest, most versatile aluminum fence product, delivering the greatest rackability in the biz. The larger rail and picket profiles combined with lightweight tempered aluminum protect any perimeter. Get an upscale look and updated aesthetics without the upkeep.