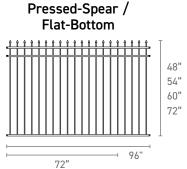

## **PANEL & GATE STYLES**

#### **PANEL STYLES**

Available in 2, 3, and 4 rail configurations. Rail: 1-1/2" | Picket: 3/4" | Gate Upright: 2" | Air Space: 3-3/4"