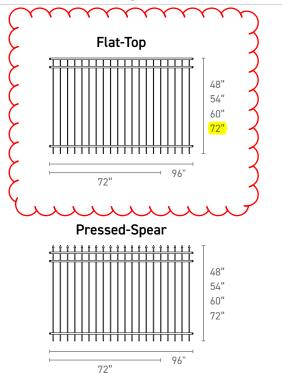

## **PANEL & GATE STYLES**

#### **PANEL STYLES**

Available in 2, 3, and 4 rail configurations. Rail: 1-1/2" | Picket: 3/4" | Gate Upright: 2" | Air Space: 3-3/4"

#### **GATE STYLES**

Available in all panel styles and custom gate sizes.

## **Standard Welded Gate Options**