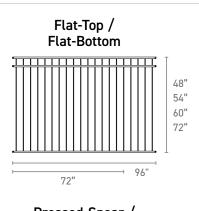

## **PANEL & GATE STYLES**

#### **PANEL STYLES**

Available in 2, 3, and 4 rail configurations. Rail: 1-1/2" | Picket: 3/4" | Gate Upright: 2" | Air Space: 3-3/4"