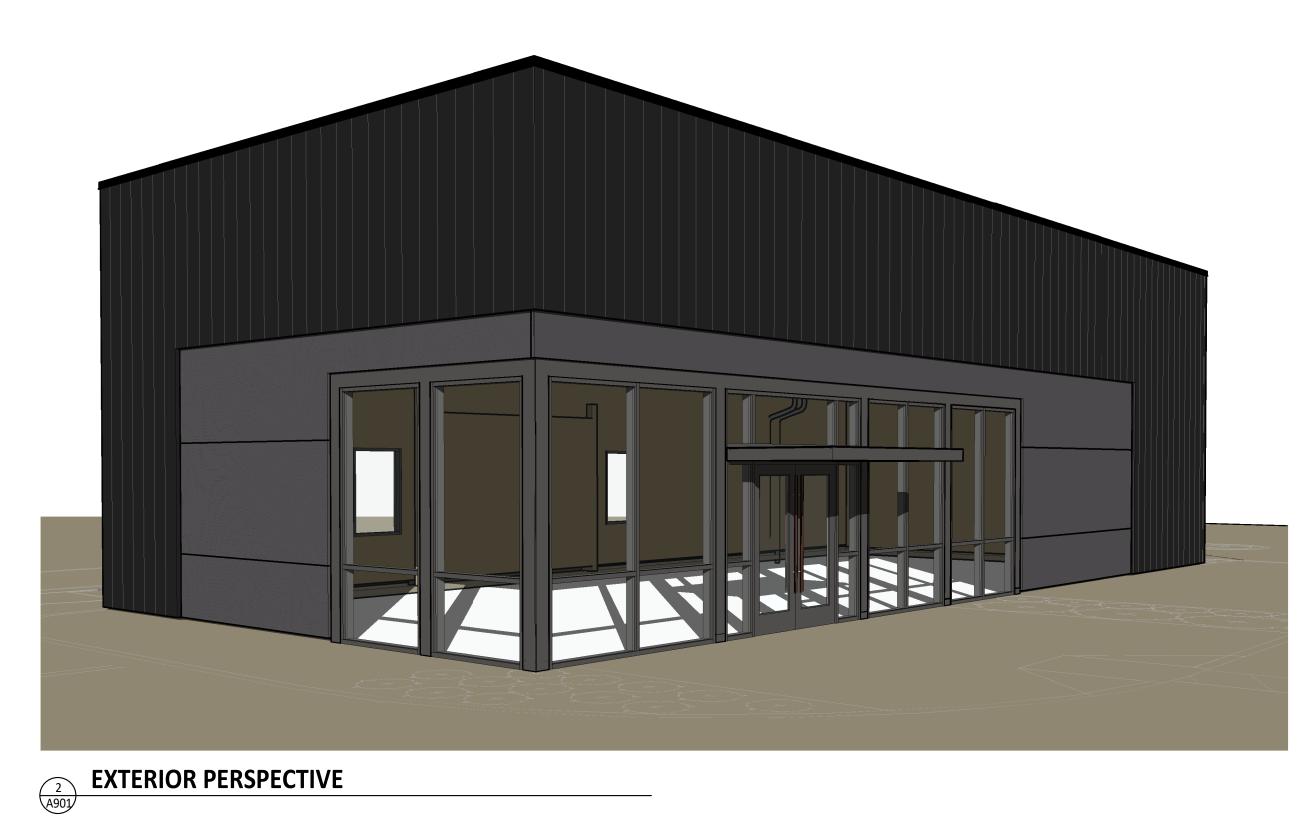

| PERMIT SET     |
|               |                |
|               |                |
|               |                |
| Revisions:    |                |
| 07/27/21      | P&Z UPDATES    |
|               |                |
|               |                |
|               |                |
|               |                |
|               |                |
|               |                |
|               |                |
|               |                |
|               |                |
|               |                |
|               |                |
| Drawn:        | Checked:       |
| CB, JTH       | AA, TC         |
| CD, 3111      | nn, ic         |
| Project No.   |                |
| CAC001        |                |
| CUCOOI        |                |

A301









**EXTERIOR PERSPECTIVE** 

architecture + planning 589 w. nationwide blvd. suite b

columbus, ohio 43215 tel: 614.487.8770 fax: 614.487.8777

COPYRIGHT 2021
ALL DRAWINGS AND SPECIFICATIONS SHALL
REMAIN THE PROPERTY OF RED ARCHITECTURE +
PLANNING LLC AND MAY NOT BE USED,
DUPLICATED OR ALTERED WITHOUT THE WRITTEN
CONSENT OF THE ARCHITECT.



CADENCE COMMERCIAL REAL ESTATE INTERNET: WWW.CADENCEKC.COM

| Issue Record: |                |
|---------------|----------------|
| 05/24/21      | 90% LL BID SET |
| 08/25/21      | PERMIT SET     |
|               |                |
|               |                |
|               |                |
| Revisions:    | -              |
| The visions.  |                |
|               |                |
|               |                |
|