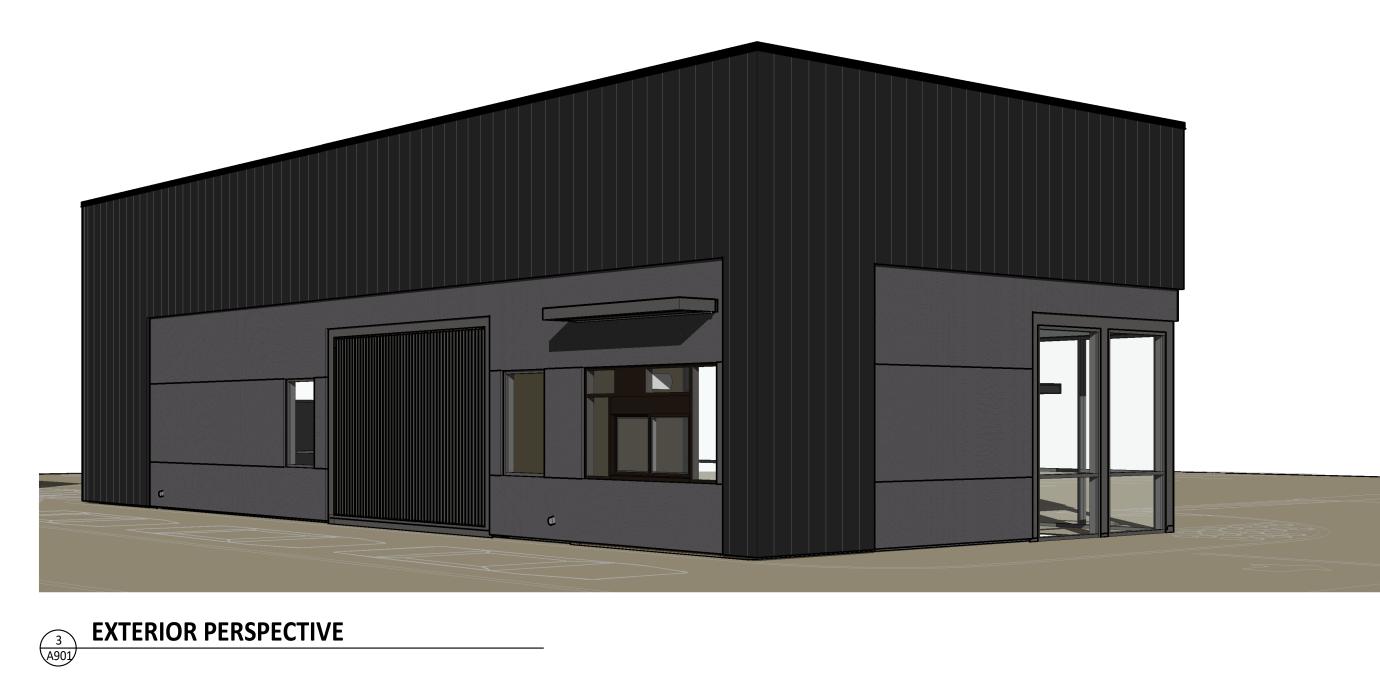

| PERMIT SET     |
|               |                |
|               |                |
|               |                |
| Revisions:    |                |
| 07/27/21      | P&Z UPDATES    |
|               |                |
|               |                |
|               |                |
|               |                |
|               |                |
|               |                |
|               |                |
|               |                |
|               |                |
|               |                |
|               |                |
| Drawn:        | Checked:       |
| CB, JTH       | AA, TC         |
| CD, 3111      | nn, ic         |
| Project No.   |                |
| CAC001        |                |
| CUCOOI        |                |

A301









**EXTERIOR PERSPECTIVE** 

architecture + planning 589 w. nationwide blvd. suite b

columbus, ohio 43215 tel: 614.487.8770 fax: 614.487.8777

COPYRIGHT 2021
ALL DRAWINGS AND SPECIFICATIONS SHALL
REMAIN THE PROPERTY OF RED ARCHITECTURE +
PLANNING LLC AND MAY NOT BE USED,
DUPLICATED OR ALTERED WITHOUT THE WRITTEN
CONSENT OF THE ARCHITECT.



CADENCE COMMERCIAL REAL ESTATE INTERNET: WWW.CADENCEKC.COM

| Issue Record: |                |
|---------------|----------------|
| 05/24/21      | 90% LL BID SET |
| 08/25/21      | PERMIT SET     |
|               |                |
|               |                |
|               |                |
| Revisions:    | -              |
| The visions.  |                |
|               |                |
|               |                |
|