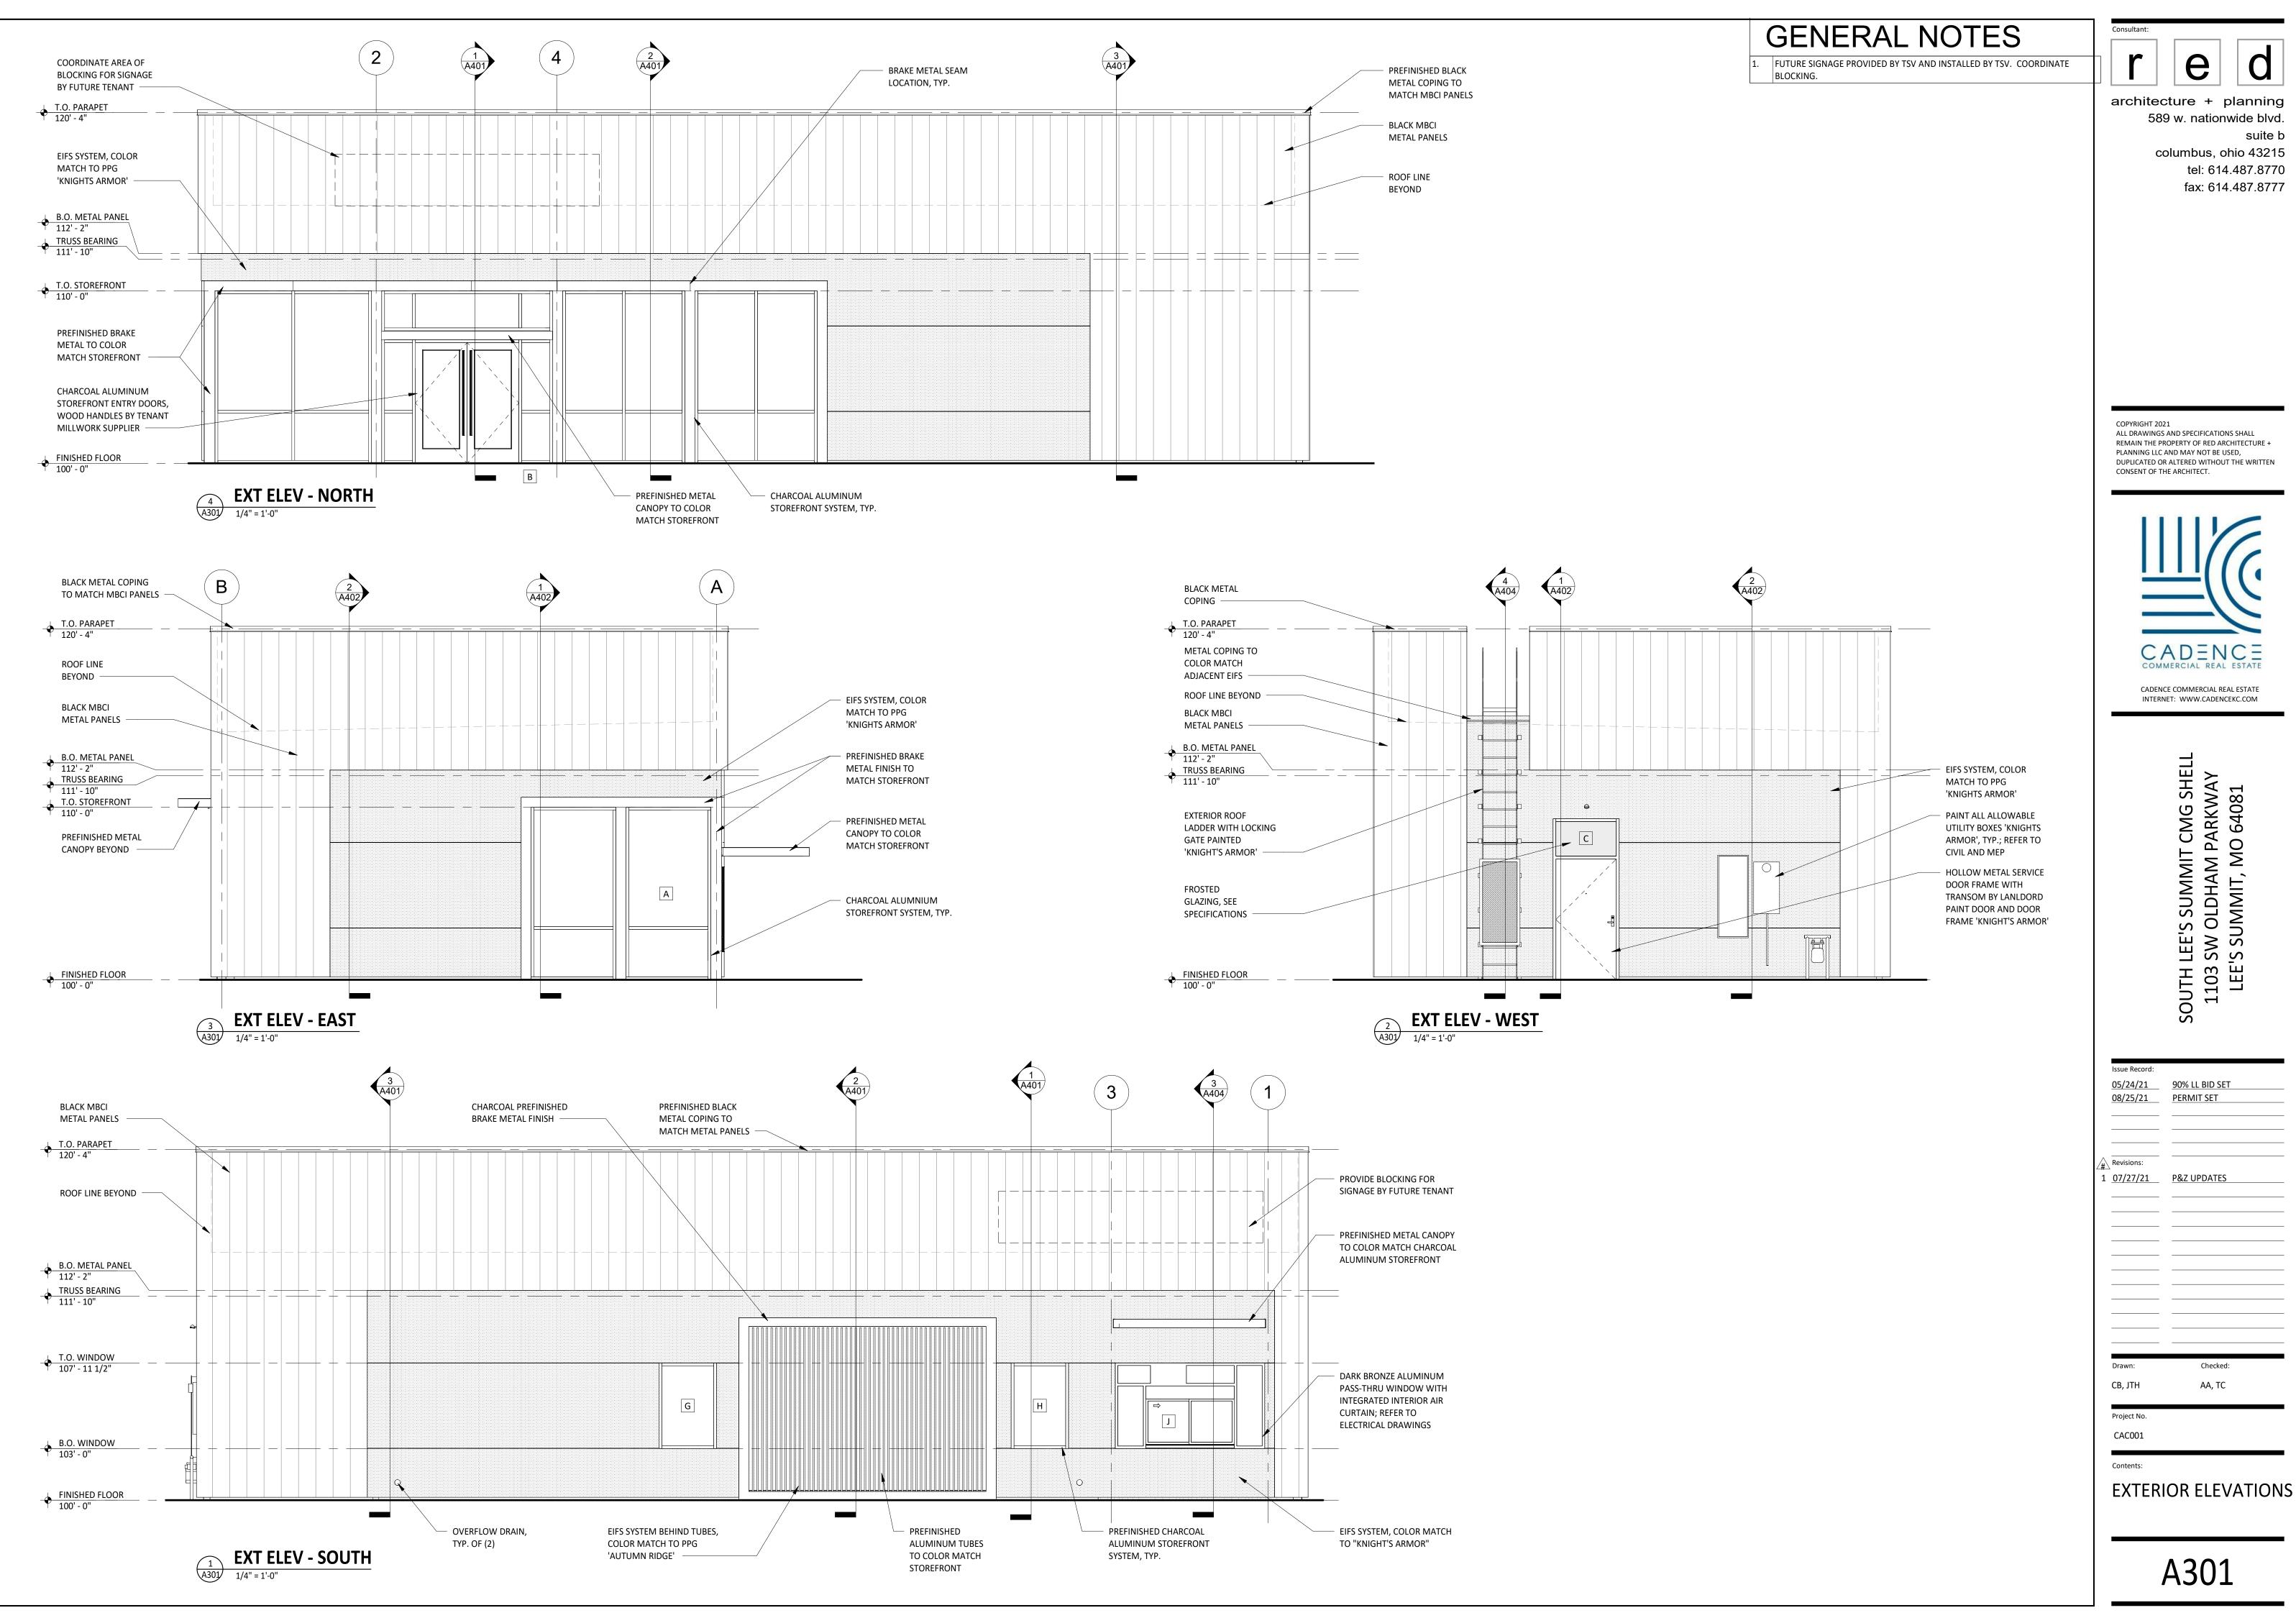

CADENCE COMMERCIAL REAL ESTATE INTERNET: WWW.CADENCEKC.COM

SOUTH LEE'S SUMMIT C 1103 SW OLDHAM PA LEE'S SUMMIT, MO

| Issue Record: |                |
|---------------|----------------|
| 05/24/21      | 90% LL BID SET |
| 08/25/21      | PERMIT SET     |
|               |                |
|               |                |
|               |                |
| Revisions:    |                |
| 07/27/21      | P&Z UPDATES    |
|               |                |
|               |                |
|               |                |
|               |                |
|               |                |
|               |                |
|               |                |
|               |                |
|               |                |
|               |                |
|               |                |
| Drawn:        | Checked:       |
| CB, JTH       | AA, TC         |
| CD, 3111      | nn, ic         |
| Project No.   |                |
| CAC001        |                |
| CUCOOI        |                |

A301

**EXTERIOR PERSPECTIVE** 

architecture + planning 589 w. nationwide blvd. suite b

columbus, ohio 43215 tel: 614.487.8770 fax: 614.487.8777

COPYRIGHT 2021
ALL DRAWINGS AND SPECIFICATIONS SHALL
REMAIN THE PROPERTY OF RED ARCHITECTURE +
PLANNING LLC AND MAY NOT BE USED,
DUPLICATED OR ALTERED WITHOUT THE WRITTEN
CONSENT OF THE ARCHITECT.