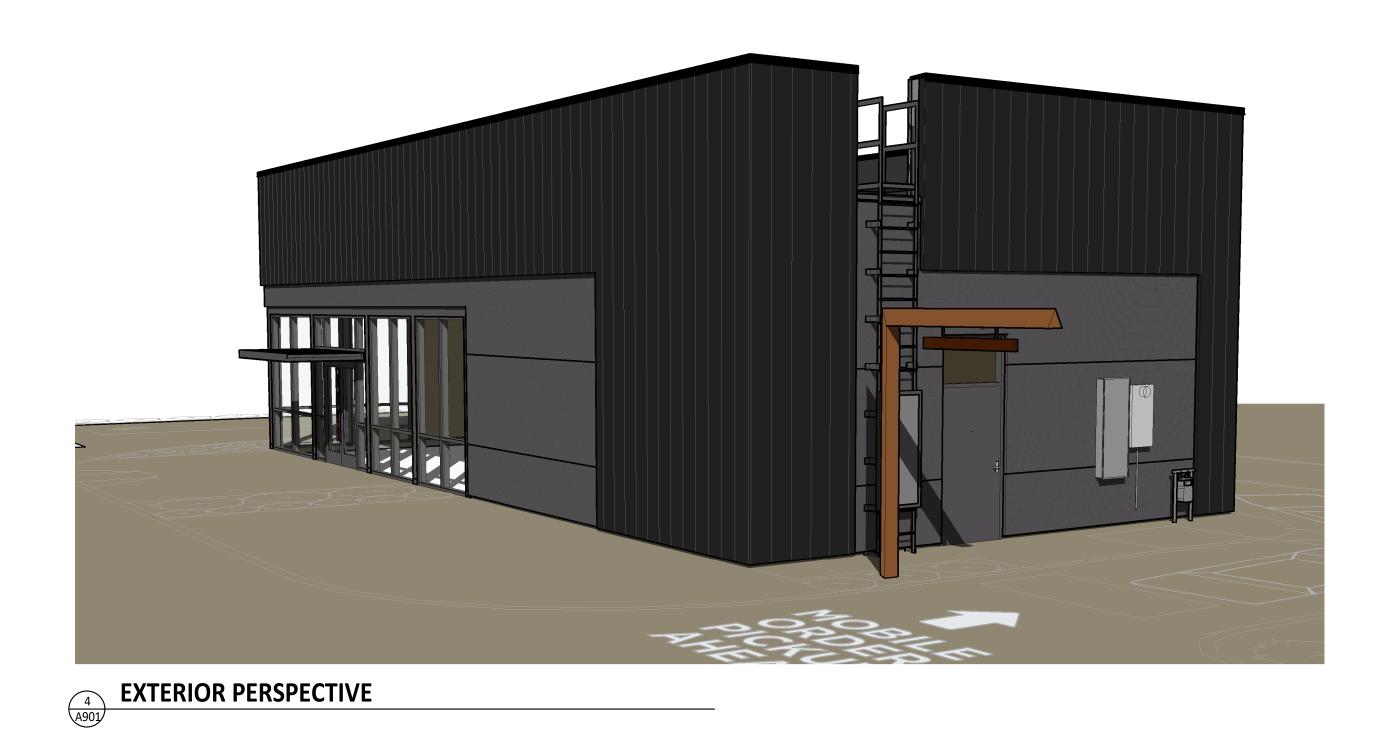

A301

**EXTERIOR PERSPECTIVE** 

architecture + planning 589 w. nationwide blvd. suite b

columbus, ohio 43215 tel: 614.487.8770 fax: 614.487.8777

COPYRIGHT 2021
ALL DRAWINGS AND SPECIFICATIONS SHALL
REMAIN THE PROPERTY OF RED ARCHITECTURE +
PLANNING LLC AND MAY NOT BE USED,
DUPLICATED OR ALTERED WITHOUT THE WRITTEN
CONSENT OF THE ARCHITECT.

A901

**EXTERIOR PERSPECTIVES**