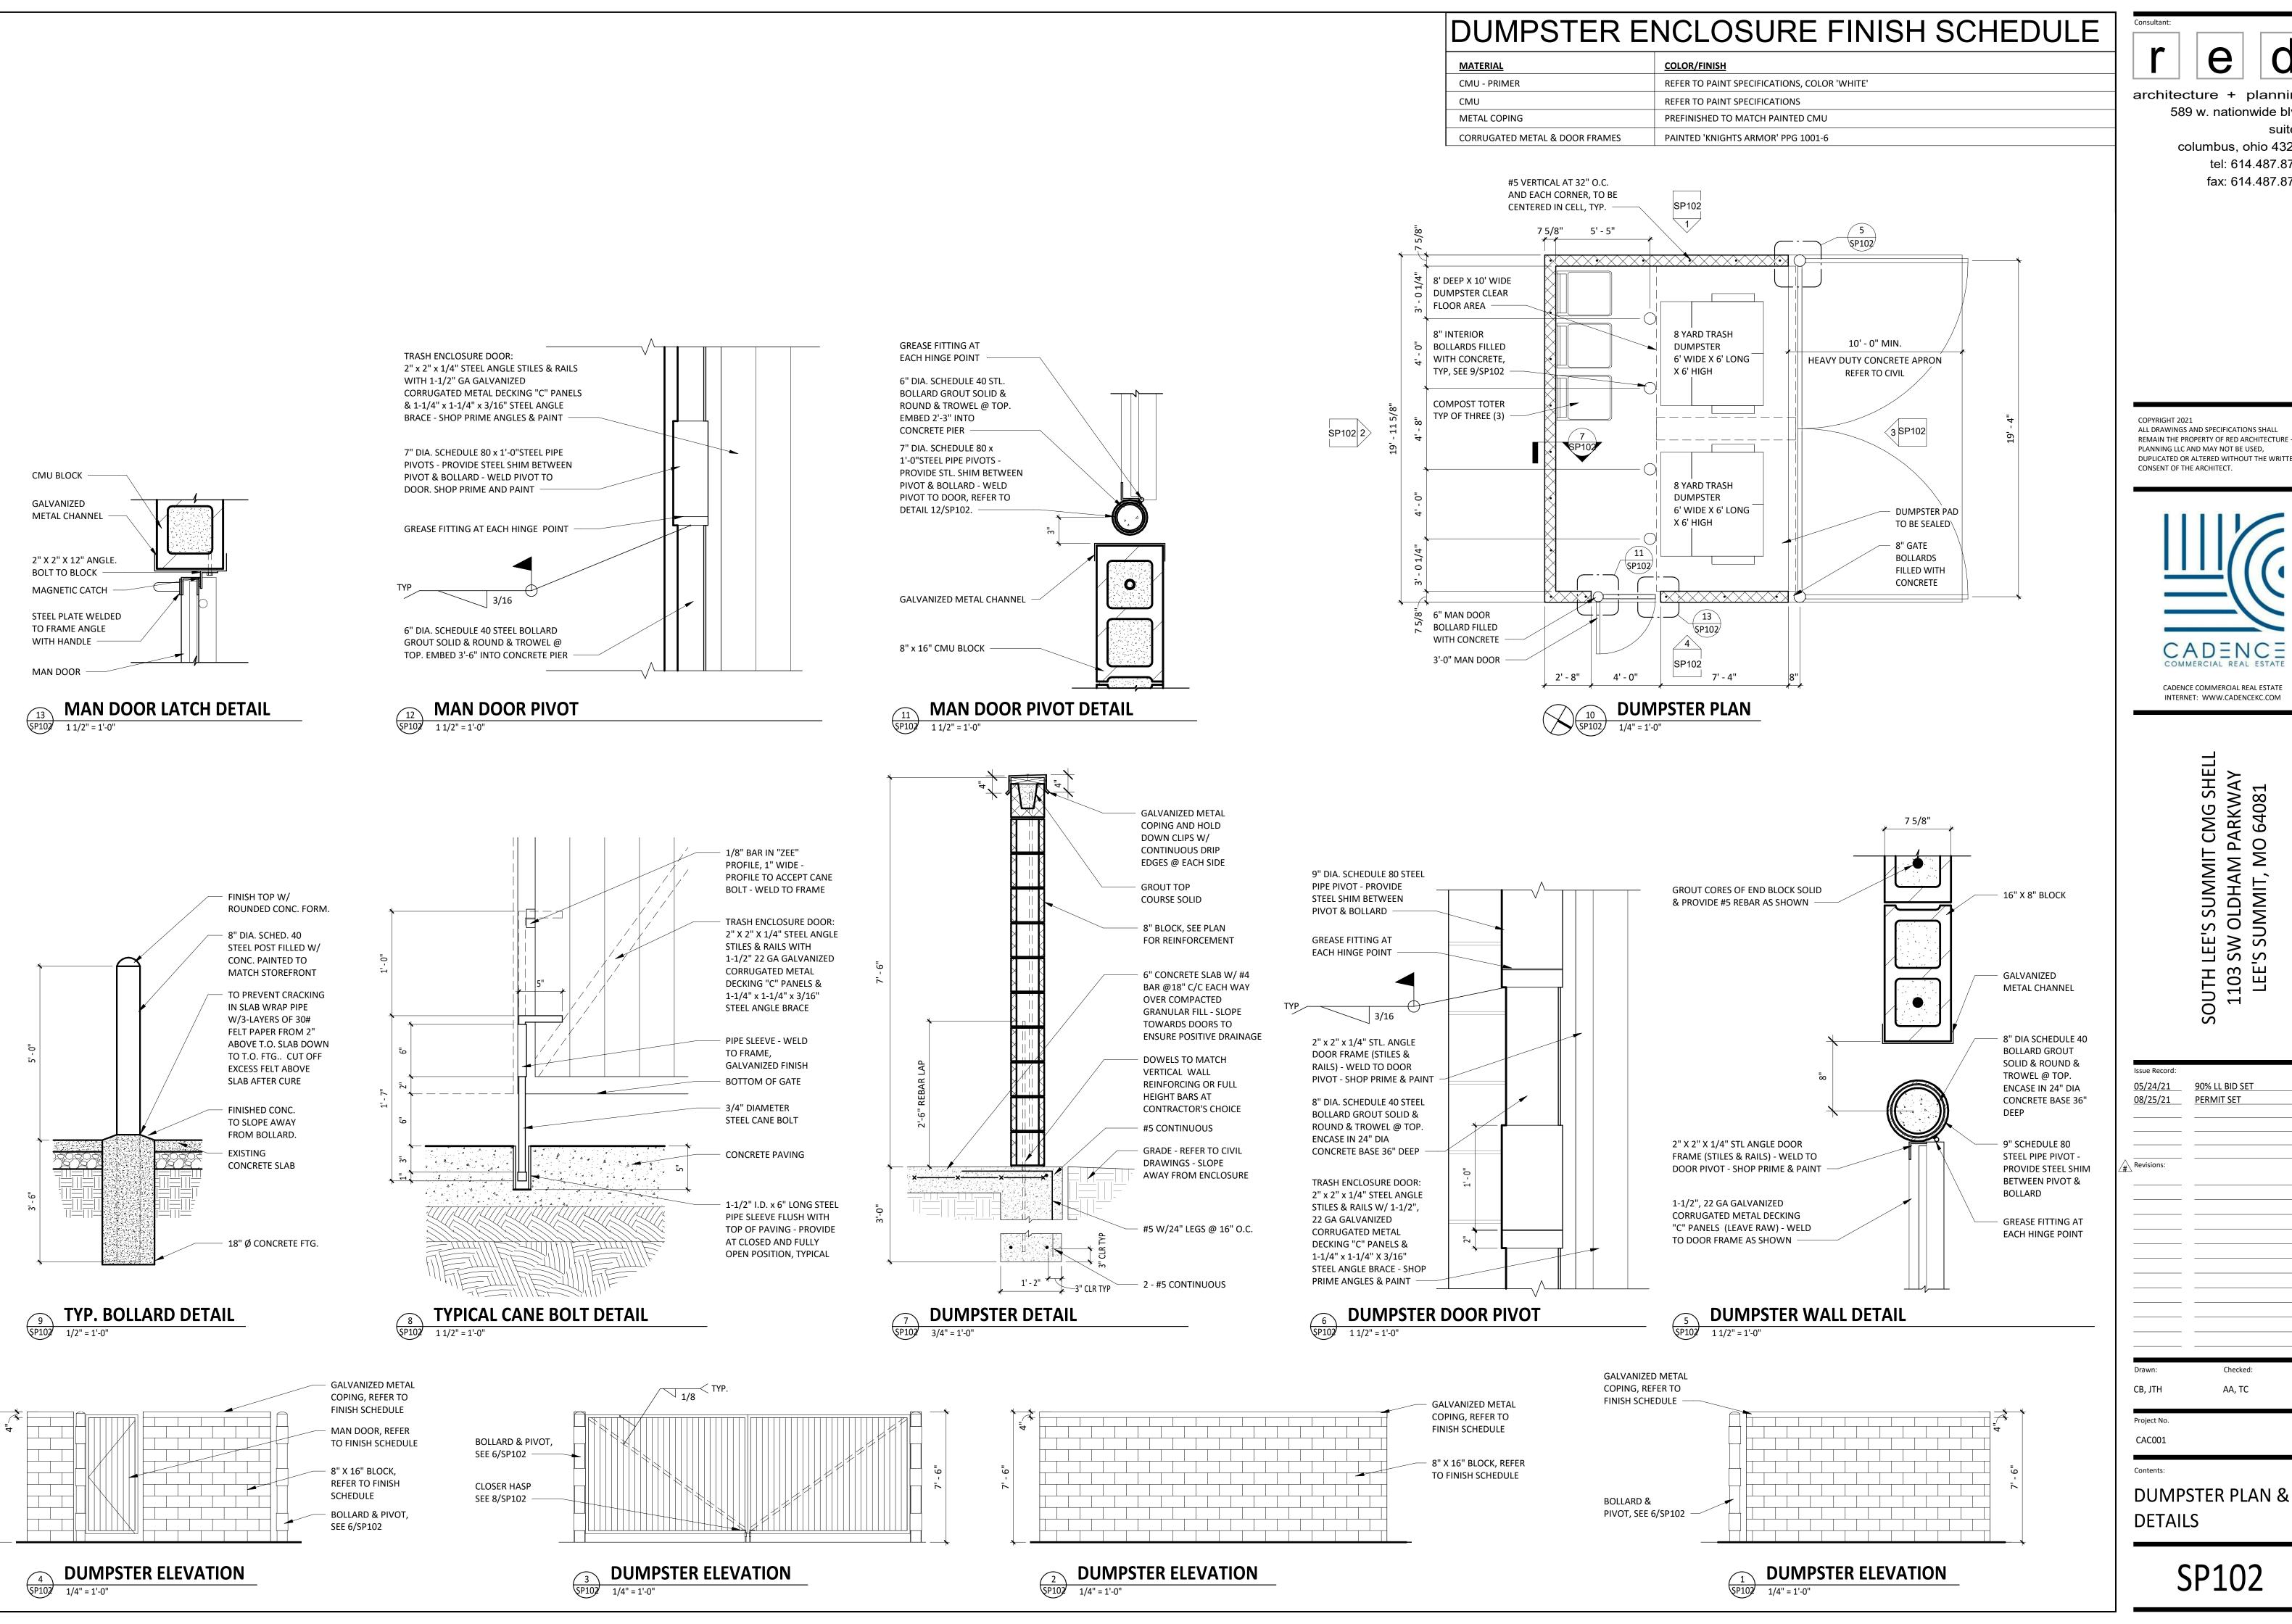

SP102

e architecture + planning

> suite b columbus, ohio 43215 tel: 614.487.8770 fax: 614.487.8777

589 w. nationwide blvd.

COPYRIGHT 2021 ALL DRAWINGS AND SPECIFICATIONS SHALL REMAIN THE PROPERTY OF RED ARCHITECTURE + PLANNING LLC AND MAY NOT BE USED, DUPLICATED OR ALTERED WITHOUT THE WRITTEN CONSENT OF THE ARCHITECT.