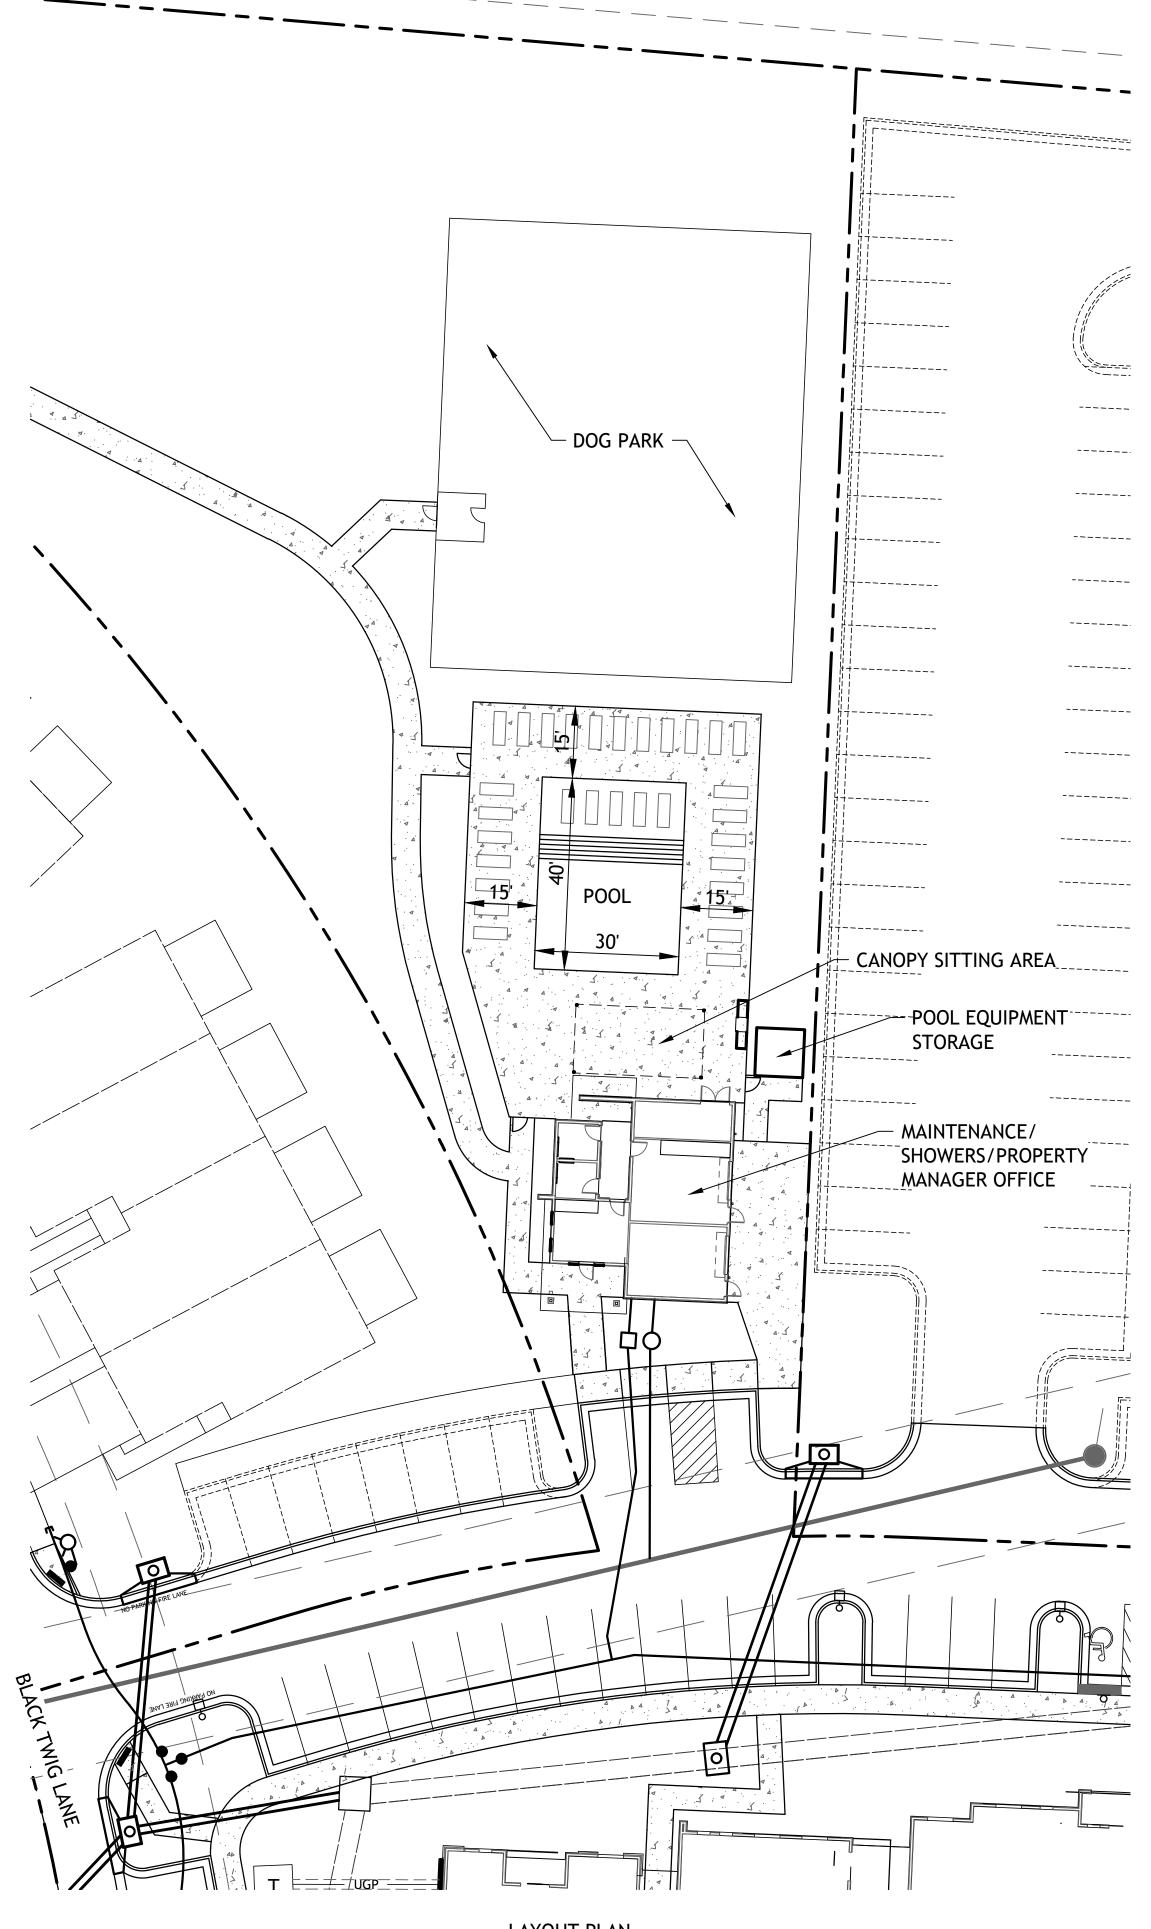

ERTY IS SHOWN TO BE LOCATED IN "OTHER AREAS ZONE X" ON THE FLOOD INSURANCE RATE MAP FOR JACKSON COUNTY, MISSOURI AND INCORPORATED AREAS. COMMUNITY PANEL NO. 29095C0416G, REVISED JANUARY 20, 2017. "OTHER AREAS ZONE X" IS DEFINED AS "AREAS DETERMINED TO BE OUTSIDE THE 0.2% ANNUL CHANCE FLOODPLAIN". LOCATION DETERMINED BY A SCALED GRAPHICAL PLOT OF THE FLOOD INSURANCE RATE MAP.

## **INDEX OF SHEETS**

- C-1 COVER SHEET
- C-2 OVERALL LAYOUT
- C-3 LAYOUT & GRADING PLAN

## DEVELOPER

SWP III, LLC C/O DRAKE DEVELOPMENT, LLC 7200 W 132nd ST, SUITE 150 OVERLAND PARK, KS 66213 913-662-2630

## **ENGINEER**

SM ENGINEERING SAM MALINOWSKY 5507 HIGH MEADOW CIRCLE MANHATTAN KANSAS, 66503 SMCIVILENGR@GMAIL.COM 785.341.9747



SAMUEL D. MALINOWSKY **PROFESSIONAL ENGINEEER** 



permit 11 AUGUST 2021





LAYOUT PLAN





GRADING PLAN