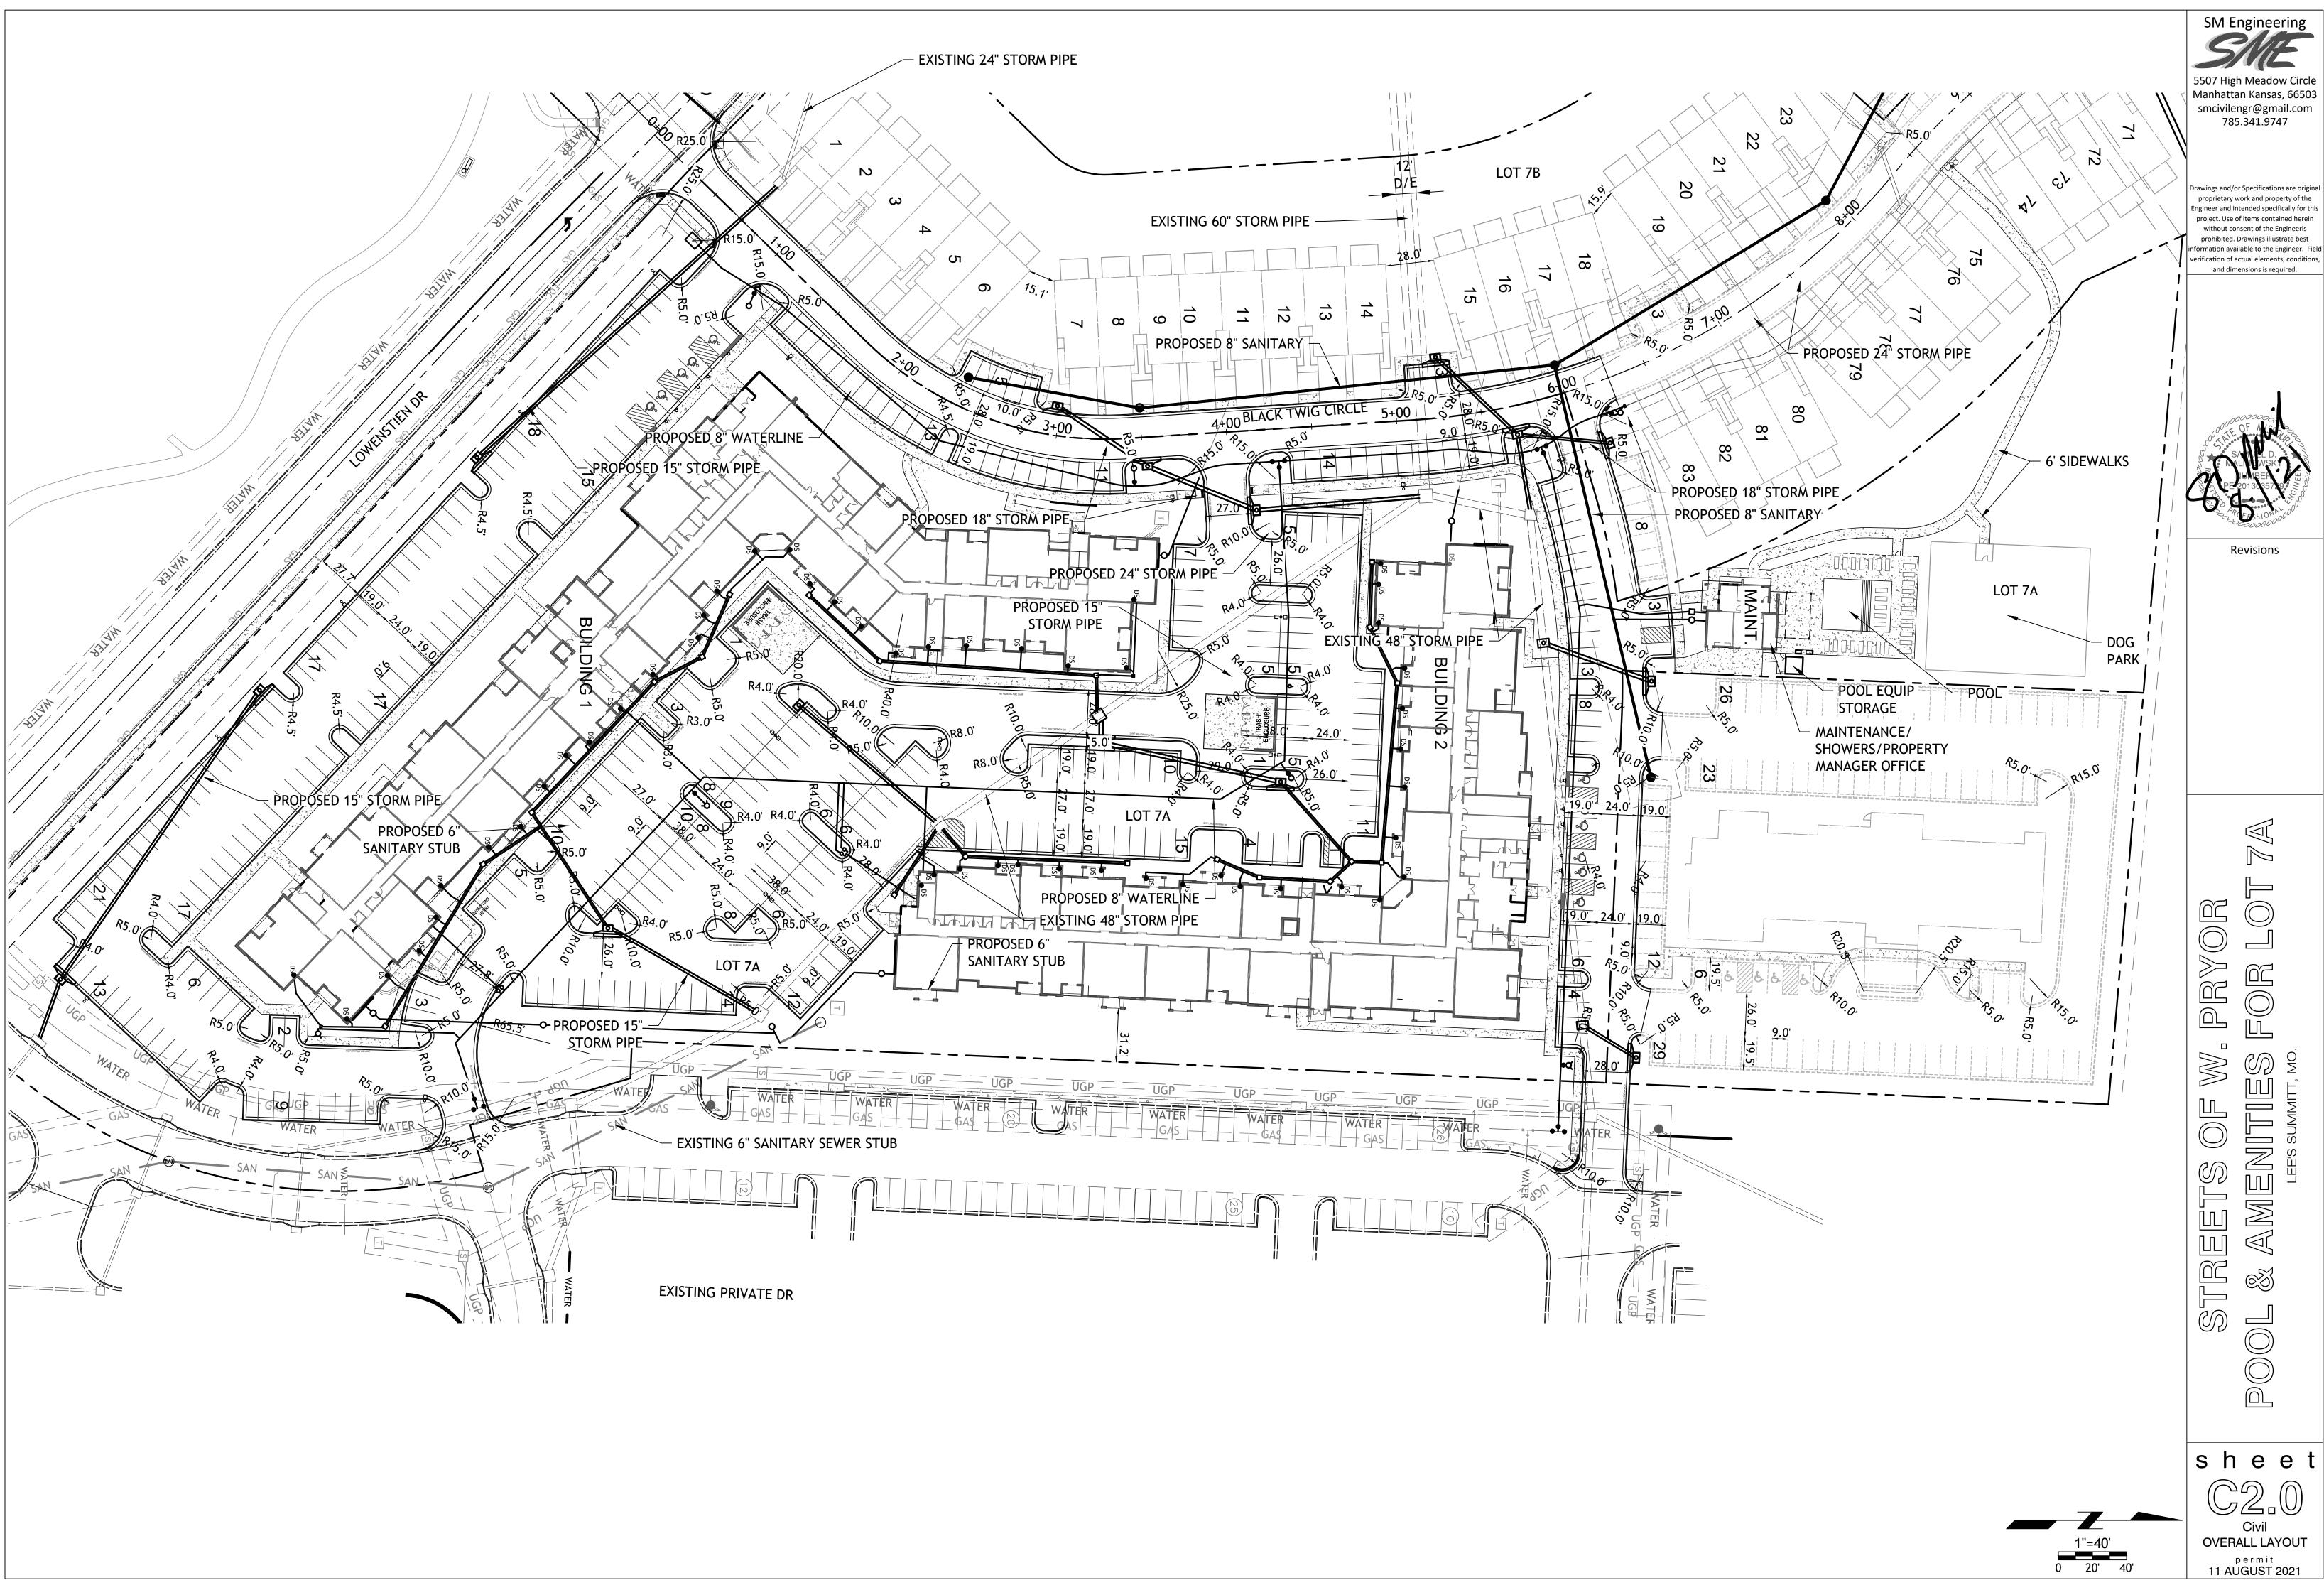

# FINAL DEVELOPMENT PLAN FOR POOL & AMENITIES FOR LOT 7A STREETS OF WEST PRYOR LEE'S SUMMIT, MO

WARDRD HWY 470 PROJECT LOCATION YON BY RD CHIPMAN ROAD 3rd STREET HWY 50 291 HWNY 291

LOCATION MAP

LEGAL DESCRIPTION: LOT 7 & TRACT C STREET OF WEST PRYOR LOTS 1 THRU 14, TRACTS A, B, C, & D TO LEE'S SUMMIT, MO, JACKSON COUNTY MISSOURI

ALL EXISTING TOPOGRAPHIC DATA AND INFRASTRUCTURE IMPROVEMENTS SHOWN BASED ON INFORMATION BY KAW VALLEY ENGINEERING

**BENCHMARKS:** 

#1 CHISELED "SQUARE" ON TOP OF CURB POINT OF INTERSECTION OF WEST PARK PARKING LOT AT EAST DRIVE ENTRANCE ELEVATION 985.05

#2 CHISELED "SQUARE" ON NORTHWEST CORNER AREA INLET, 25' EAST OF CURB LINE AND ON-LINE WITH SOUTH CURB OF LOWENSTEIN DRIVE AT 90° BEND IN ROAD ELEVATION 971.06

FLOODPLAIN NOTE:

SUBJECT PROPERTY IS SHOWN TO BE LOCATED IN "OTHER AREAS ZONE X" ON THE FLOOD INSURANCE RATE MAP FOR JACKSON COUNTY, MISSOURI AND INCORPORATED AREAS. COMMUNITY PANEL NO. 29095C0416G, REVISED JANUARY 20, 2017. "OTHER AREAS ZONE X" IS DEFINED AS "AREAS DETERMINED TO BE OUTSIDE THE 0.2% ANNUL CHANCE FLOODPLAIN". LOCATION DETERMINED BY A SCALED GRAPHICAL PLOT OF THE FLOOD INSURANCE RATE MAP.

## **INDEX OF SHEETS**

- C-1 COVER SHEET
- C-2 OVERALL LAYOUT
- C-3 LAYOUT & GRADING PLAN