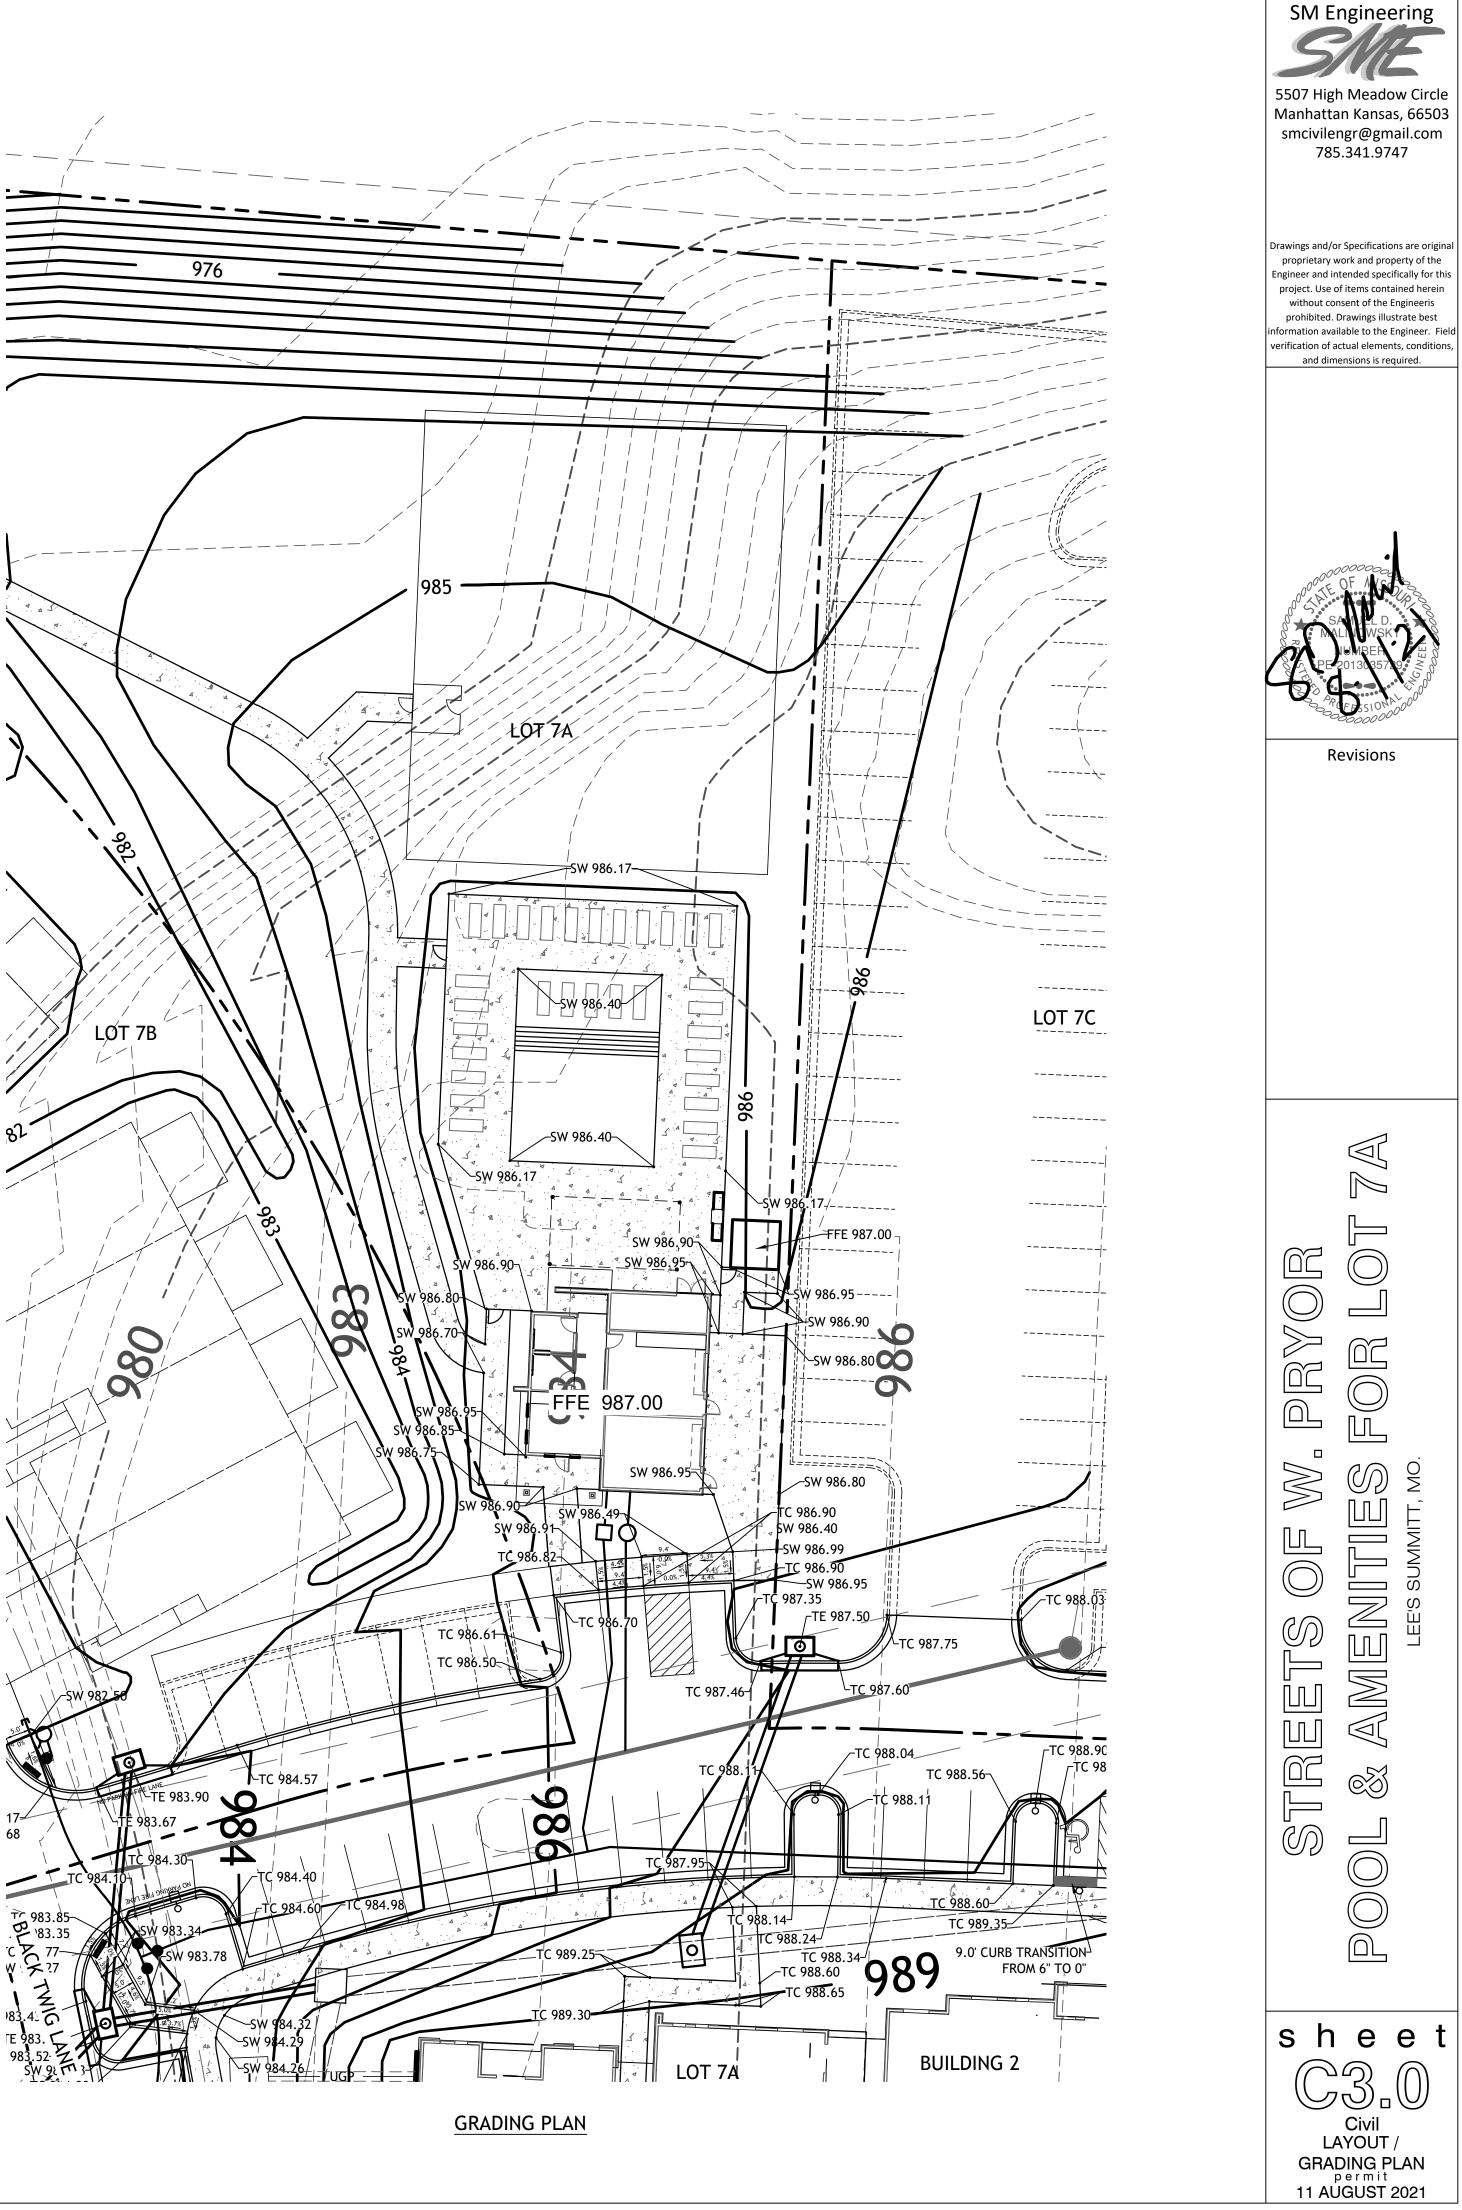

GRADING PLAN

ALL EXISTING TOPOGRAPHIC DATA AND INFRASTRUCTURE IMPROVEMENTS SHOWN BASED ON INFORMATION BY KAW VALLEY ENGINEERING

**BENCHMARKS:** 

#1 CHISELED "SQUARE" ON TOP OF CURB POINT OF INTERSECTION OF WEST PARK PARKING LOT AT EAST DRIVE ENTRANCE ELEVATION 985.05

#2 CHISELED "SQUARE" ON NORTHWEST CORNER AREA INLET, 25' EAST OF CURB LINE AND ON-LINE WITH SOUTH CURB OF LOWENSTEIN DRIVE AT 90° BEND IN ROAD ELEVATION 971.06

FLOODPLAIN NOTE:

SUBJECT PROPERTY IS SHOWN TO BE LOCATED IN "OTHER AREAS ZONE X" ON THE FLOOD INSURANCE RATE MAP FOR JACKSON COUNTY, MISSOURI AND INCORPORATED AREAS. COMMUNITY PANEL NO. 29095C0416G, REVISED JANUARY 20, 2017. "OTHER AREAS ZONE X" IS DEFINED AS "AREAS DETERMINED TO BE OUTSIDE THE 0.2% ANNUL CHANCE FLOODPLAIN". LOCATION DETERMINED BY A SCALED GRAPHICAL PLOT OF THE FLOOD INSURANCE RATE MAP.