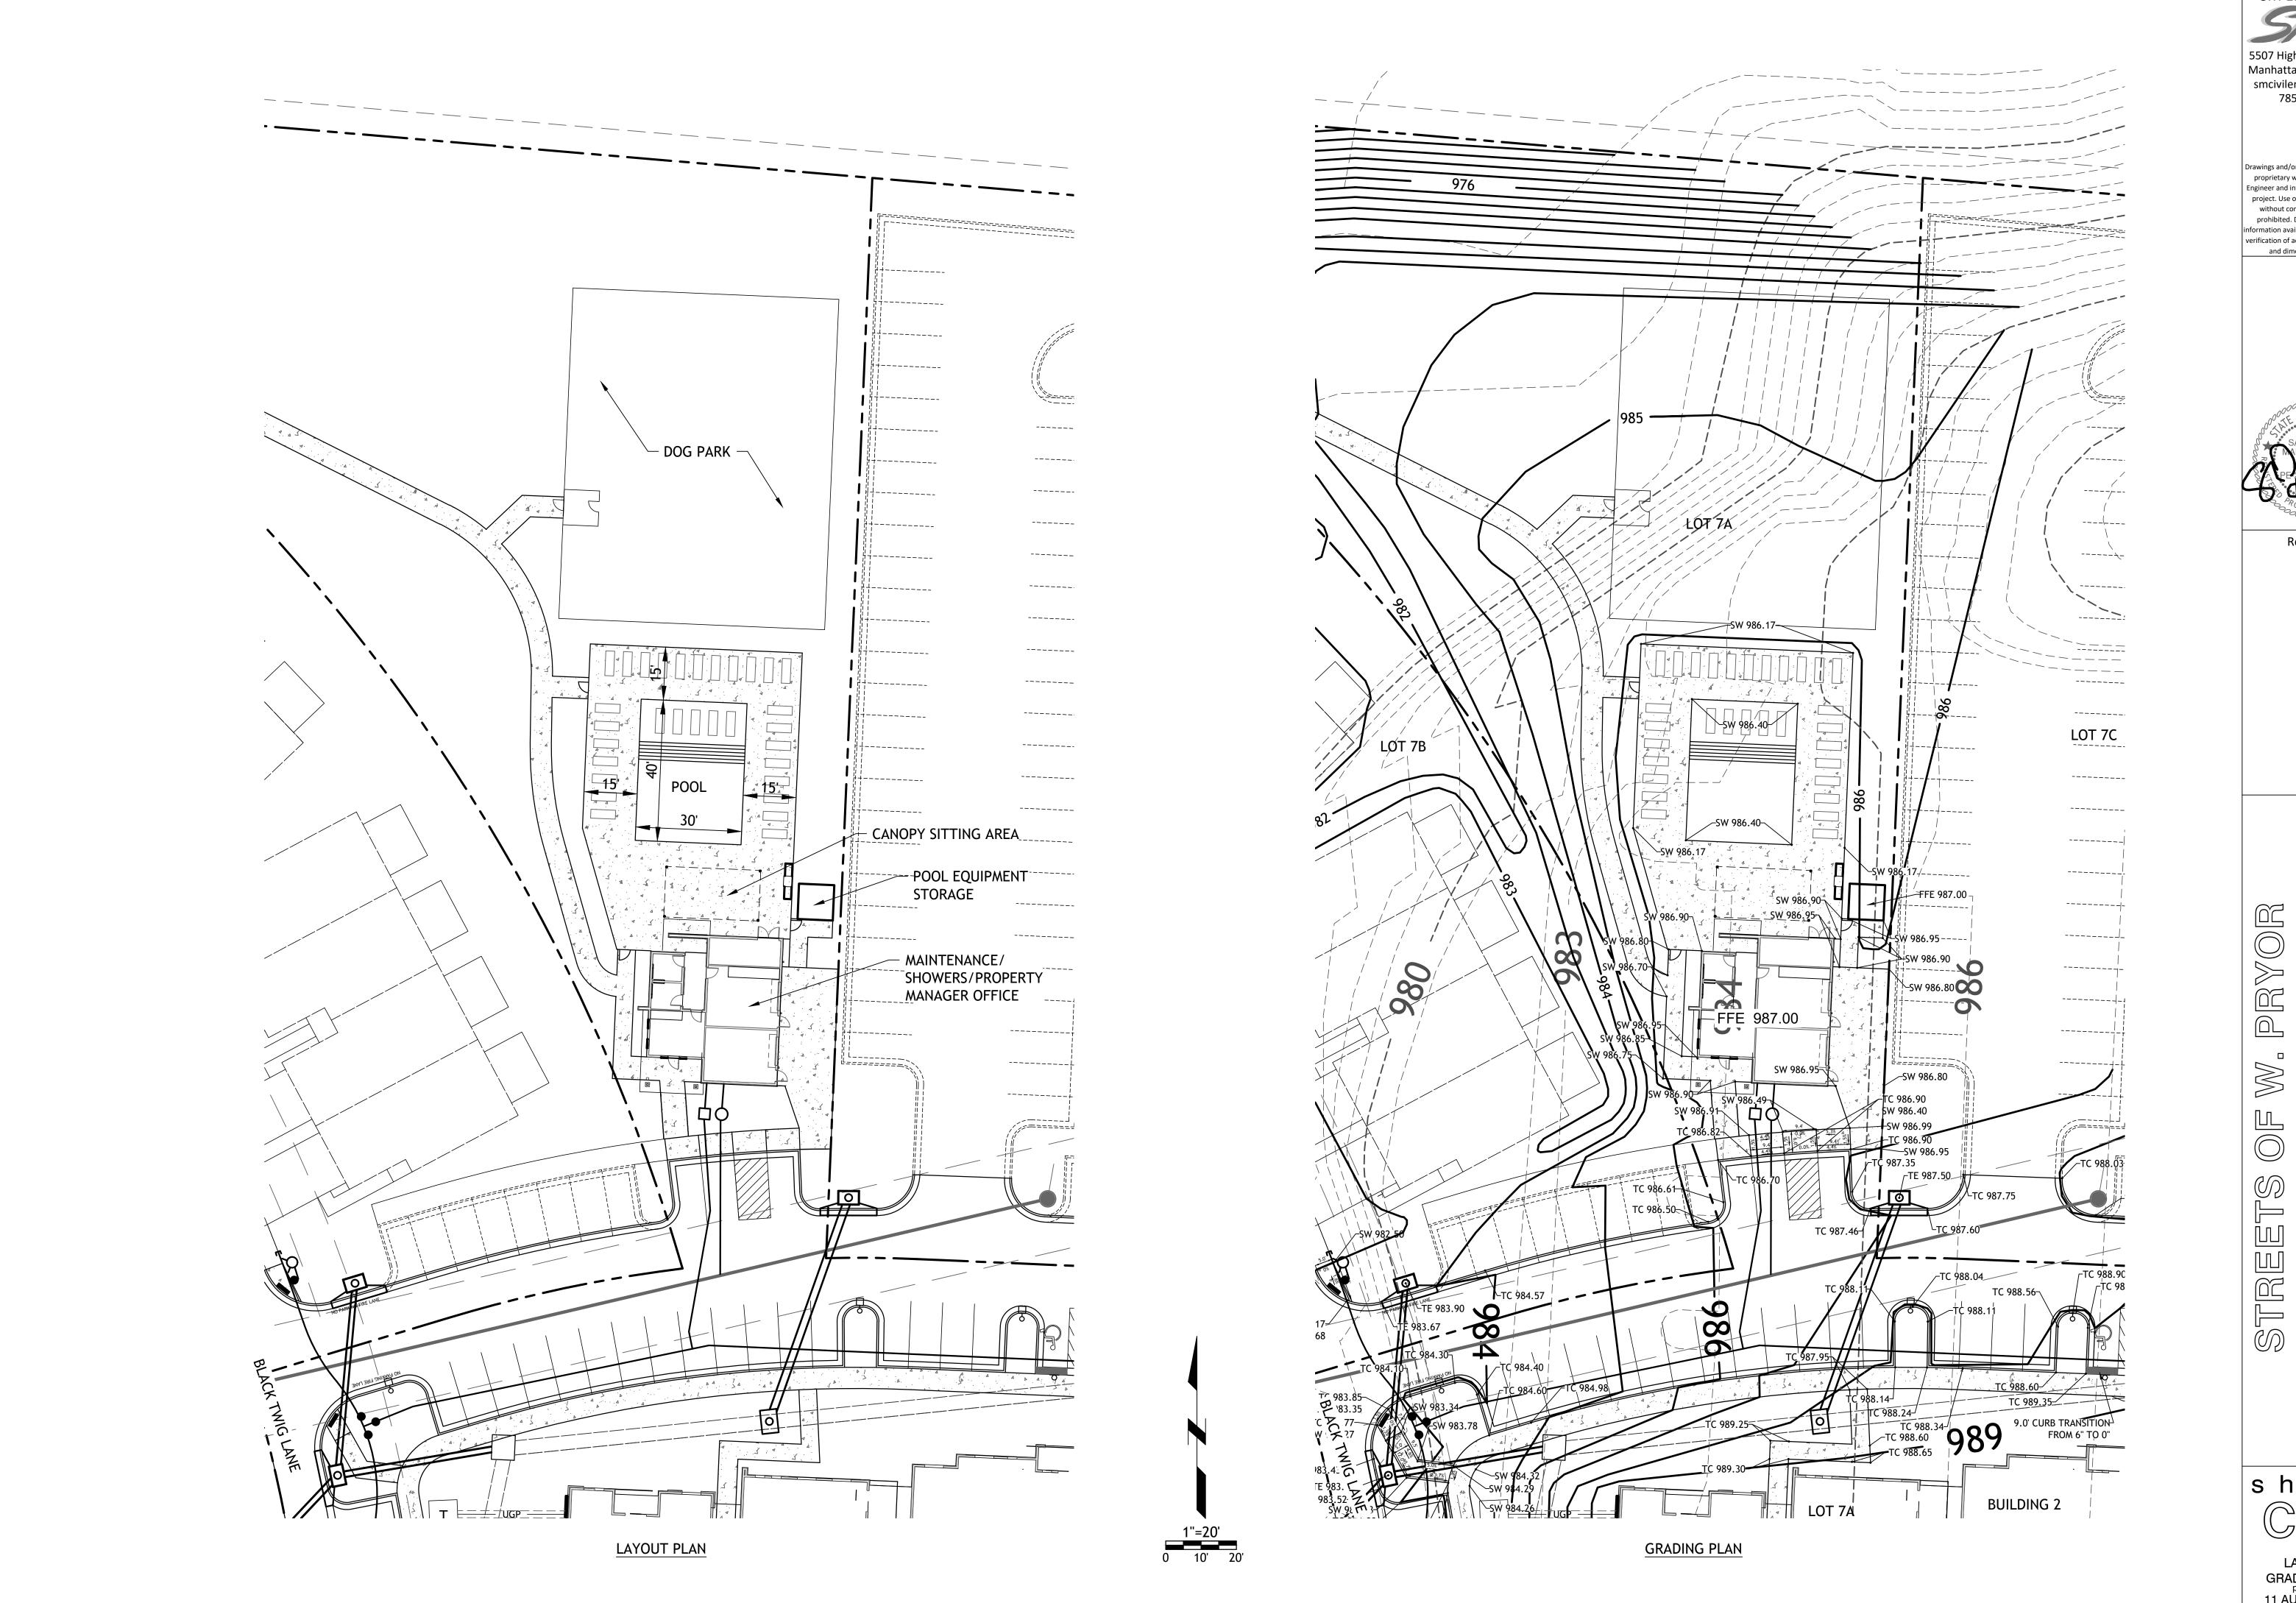

Revisions

OF W. PRYOR THES FOR LOT 7A

STREETS OF W. PROOL & AMENITIES FOLLER'S SUMMITT, MO.

sheet

Civil
LAYOUT /
GRADING PLAN
permit
11 AUGUST 2021