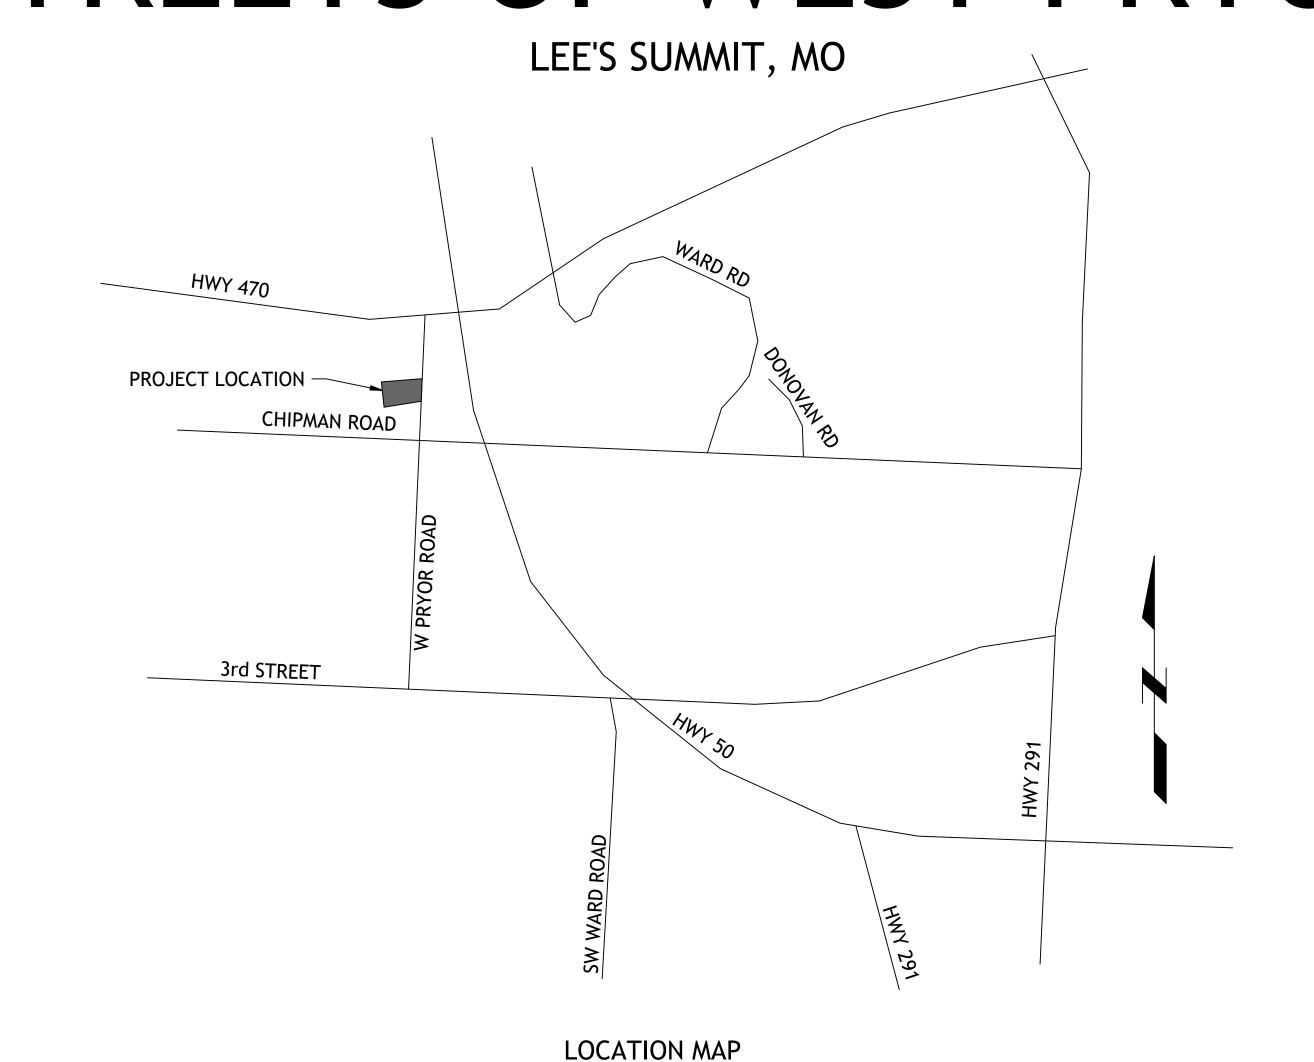

LEGAL DESCRIPTION: LOT 7 & TRACT C STREET OF WEST PRYOR LOTS 1 THRU 14, TRACTS A, B, C, & D TO LEE'S SUMMIT, MO, JACKSON COUNTY MISSOURI

ALL EXISTING TOPOGRAPHIC DATA AND INFRASTRUCTURE IMPROVEMENTS SHOWN BASED ON INFORMATION BY KAW VALLEY ENGINEERING