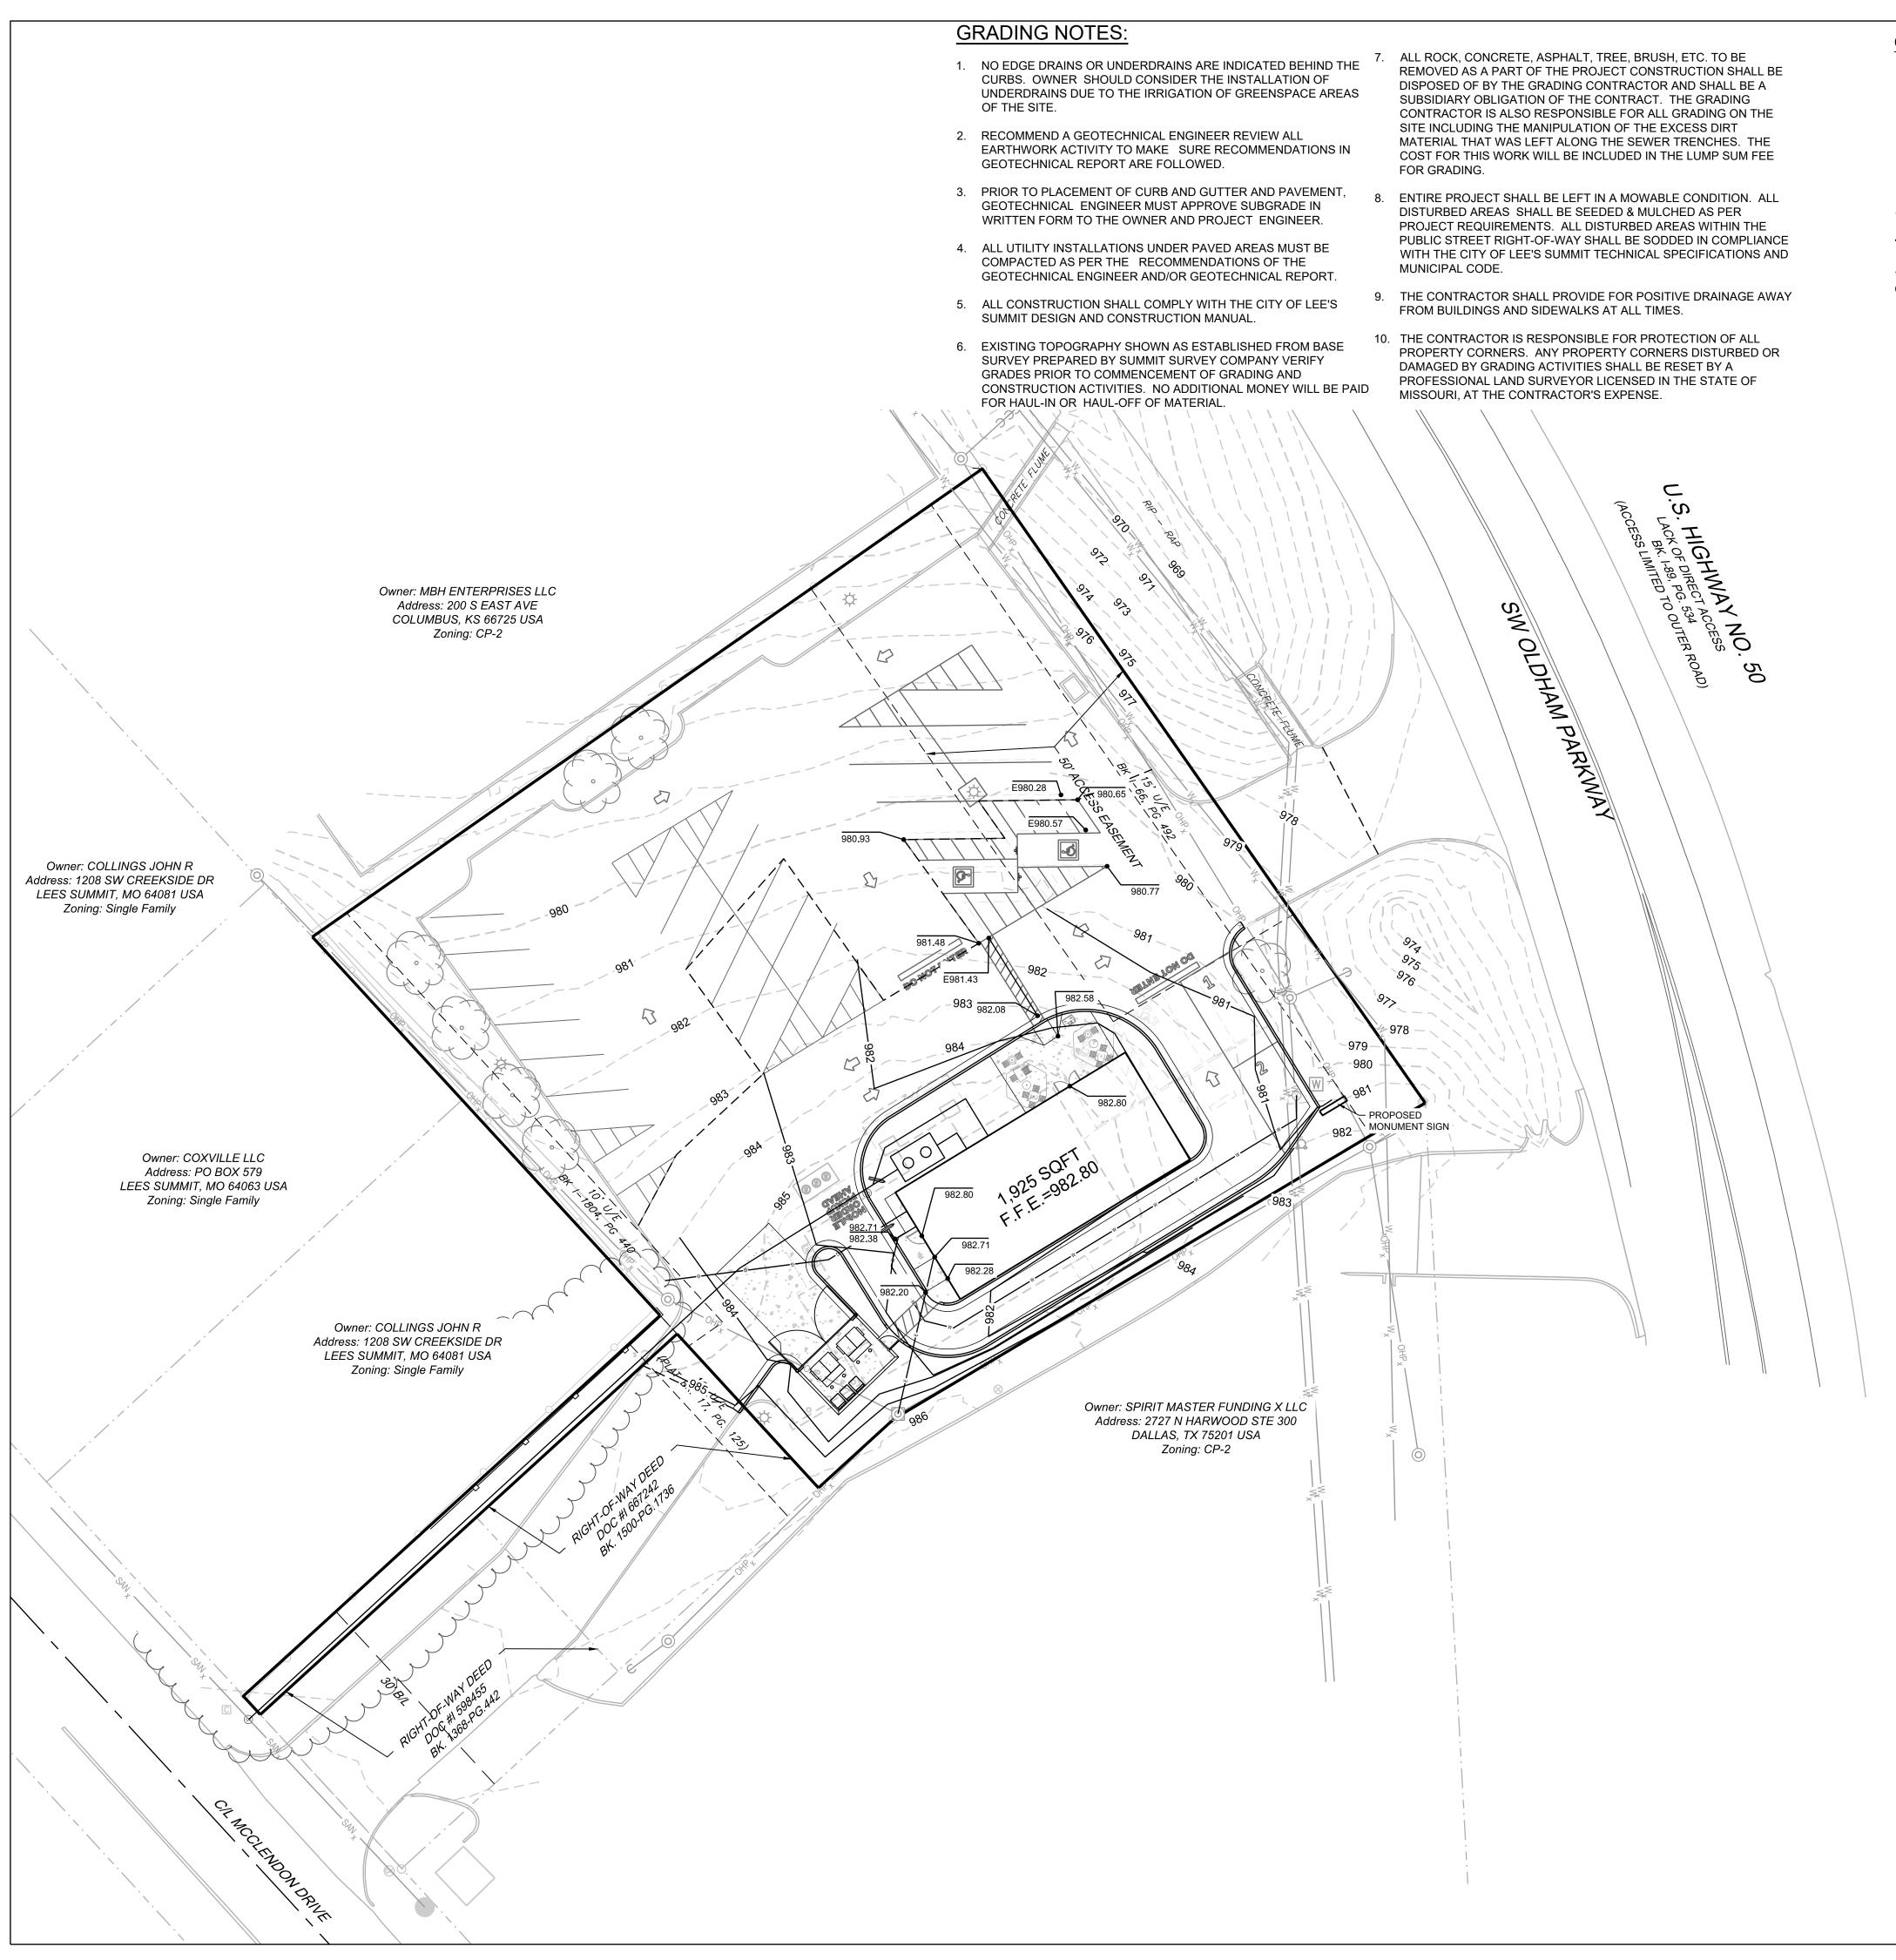

l parking review from Chipotle)

| SITE DATA TABLE         |                          |                     |  |
|-------------------------|--------------------------|---------------------|--|
| LOT AREA:               | 33,661 SQ. FT. (0.77 AC) |                     |  |
|                         | EXISTING                 | PROPOSED            |  |
| BUILDING FOOTPRINT AREA | 2,937 S.F. (8.7%)        | 1,925 S.F. (5.7%)   |  |
| PAVEMENT/DRIVE AREA     | 25,334 S.F. (75.3%)      | 25,294 S.F. (76.9%) |  |
| OPEN/LANDSCAPE AREA     | 8,328 S.F. (24.7%)       | 8,367 S.F. (24.8%)  |  |

TOTAL IMPERVIOUS AREA DECREASED 1,052 S.F.





RED Architecture + Planning Attn: Abby Arnold 589 W Nationwide Blvd Suite B Columbus, Ohio 43215 P: (614) 487-8770 Ext: 247 Email: aarnold@redarchitects.com



- XX.XX
- XX.XX

— — 1023— -

CROSS SLOPE.

# GRADING LEGEND:

| EXX.XX        | EXTG. SPOT ELEVATION                                      |
|---------------|-----------------------------------------------------------|
| • XX.XX       | PROPOSED TOP OF CURB ELEV.                                |
| • XX.XX       | PROPOSED PAVEMENT GRADE ELEV.<br>OR LIP OF CURB ELEVATION |
| F.F.E.        | FINISHED FLOOR ELEVATION                                  |
| —1023—— —— —— | EXISTING CONTOUR                                          |

PROPOSED CONTOUR

\* - ALL SIDEWALKS TO BE INSTALLED WITH A 1.5% MAXIMUM

| SOUTH LEE'S SUMMUL<br>SCHEAGEI & ASSOCIATES' DA<br>SCHEAGEI & ASSOCIATES' DA<br>ACTION<br>SCHEAGEI & ASSOCIATES' DA<br>ACTION<br>ANNUT<br>ANNUT<br>ANNUT<br>ANNUT<br>ANNUT<br>ANNUT<br>ANNUT<b