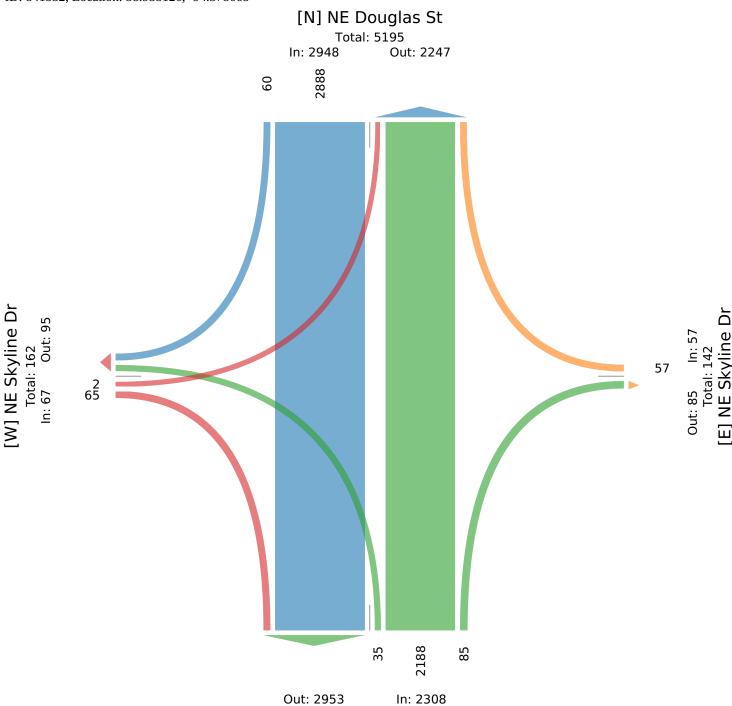

| Leg                            | NE Dou  | ıglas St |    |    |       | NE Sky | line | Dr |    |      | NE Dou  | ıglas St |      |    |       | NE Skyl | ine I | )r   |    |      |       |
|--------------------------------|---------|----------|----|----|-------|--------|------|----|----|------|---------|----------|------|----|-------|---------|-------|------|----|------|-------|
| Direction                      | Southbo | ound     |    |    |       | Westbo | und  |    |    |      | Northbo | ound     |      |    |       | Eastbou | nd    |      |    |      |       |
| Time                           | R       | T        | L  | U  | App   | R      | T    | L  | U  | App  | R       | T        | L    | U  | App   | R       | T     | L    | U  | App  | Int   |
| 2021-06-02 7:00AM              | 4       | 89       | 0  | 0  | 93    | 3      | 0    | 0  | 0  | 3    | 7       | 110      | 2    | 0  | 119   | 0       | 0     | 0    | 0  | 0    | 215   |
| 7:15AM                         | 5       | 124      | 0  | 0  | 129   | 4      | 0    | 0  | 0  | 4    | 2       | 105      | 2    | 0  | 109   | 0       | 0     | 0    | 0  | 0    | 242   |
| 7:30AM                         | 5       | 126      | 0  | 0  | 131   | 3      | 0    | 0  | 0  | 3    | 8       | 133      | 2    | 0  | 143   | 1       | 0     | 0    | 0  | 1    | 278   |
| 7:45AM                         | 12      | 154      | 0  | 0  | 166   | 3      | 0    | 0  | 0  | 3    | 5       | 133      | 12   | 0  | 150   | 5       | 0     | 0    | 0  | 5    | 324   |
| Hourly Total                   | 26      | 493      | 0  | 0  | 519   | 13     | 0    | 0  | 0  | 13   | 22      | 481      | 18   | 0  | 521   | 6       | 0     | 0    | 0  | 6    | 1059  |
| 8:00AM                         | 5       | 134      | 0  | 0  | 139   | 2      | 0    | 0  | 0  | 2    | 4       | 124      | 2    | 0  | 130   | 4       | 0     | 1    | 0  | 5    | 276   |
| 8:15AM                         | 5       | 124      | 0  | 0  | 129   | 3      | 0    | 0  | 0  | 3    | 6       | 132      | 2    | 0  | 140   | 3       | 0     | 0    | 0  | 3    | 275   |
| 8:30AM                         | 5       | 164      | 0  | 0  | 169   | 5      | 0    | 0  | 0  | 5    | 5       | 107      | 2    | 0  | 114   | 2       | 0     | 0    | 0  | 2    | 290   |
| 8:45AM                         | 3       | 143      | 0  | 0  | 146   | 2      | 0    | 0  | 0  | 2    | 8       | 107      | 4    | 0  | 119   | 7       | 0     | 1    | 0  | 8    | 275   |
| Hourly Total                   | 18      | 565      | 0  | 0  | 583   | 12     | 0    | 0  | 0  | 12   | 23      | 470      | 10   | 0  | 503   | 16      | 0     | 2    | 0  | 18   | 1116  |
| 4:00PM                         | 3       | 211      | 0  | 0  | 214   | 4      | 0    | 0  | 0  | 4    | 2       | 157      | 0    | 0  | 159   | 7       | 0     | 0    | 0  | 7    | 384   |
| 4:15PM                         | 3       | 228      | 0  | 0  | 231   | 1      | 0    | 0  | 0  | 1    | 2       | 131      | 1    | 0  | 134   | 1       | 0     | 0    | 0  | 1    | 367   |
| 4:30PM                         | 2       | 246      | 0  | 0  | 248   | 7      | 0    | 0  | 0  | 7    | 4       | 153      | 1    | 0  | 158   | 8       | 0     | 0    | 0  | 8    | 421   |
| 4:45PM                         | 2       | 232      | 0  | 0  | 234   | 2      | 0    | 0  | 0  | 2    | 5       | 158      | 2    | 0  | 165   | 6       | 0     | 0    | 0  | 6    | 407   |
| Hourly Total                   | 10      | 917      | 0  | 0  | 927   | 14     | 0    | 0  | 0  | 14   | 13      | 599      | 4    | 0  | 616   | 22      | 0     | 0    | 0  | 22   | 1579  |
| 5:00PM                         | 4       | 252      | 0  | 0  | 256   | 4      | 0    | 0  | 0  | 4    | 4       | 193      | 2    | 0  | 199   | 15      | 0     | 0    | 0  | 15   | 474   |
| 5:15PM                         | 1       | 208      | 0  | 0  | 209   | 4      | 0    | 0  | 0  | 4    | 10      | 144      | 1    | 0  | 155   | 1       | 0     | 0    | 0  | 1    | 369   |
| 5:30PM                         | 0       | 229      | 0  | 0  | 229   | 7      | 0    | 0  | 0  | 7    | 8       | 177      | 0    | 0  | 185   | 5       | 0     | 0    | 0  | 5    | 426   |
| 5:45PM                         | 1       | 224      | 0  | 0  | 225   | 3      | 0    | 0  | 0  | 3    | 5       | 124      | 0    | 0  | 129   | 0       | 0     | 0    | 0  | 0    | 357   |
| Hourly Total                   | 6       | 913      | 0  | 0  | 919   | 18     | 0    | 0  | 0  | 18   | 27      | 638      | 3    | 0  | 668   | 21      | 0     | 0    | 0  | 21   | 1626  |
| Total                          | 60      | 2888     | 0  | 0  | 2948  | 57     | 0    | 0  | 0  | 57   | 85      | 2188     | 35   | 0  | 2308  | 65      | 0     | 2    | 0  | 67   | 5380  |
| % Approach                     | 2.0%    | 98.0%    | 0% | 0% | -     | 100%   | 0%   | 0% | 0% | -    | 3.7%    | 94.8%    | 1.5% | 0% | -     | 97.0%   | 0%    | 3.0% | 0% | -    | -     |
| % Total                        | 1.1%    | 53.7%    | 0% | 0% | 54.8% | 1.1%   | 0%   | 0% | 0% | 1.1% | 1.6%    | 40.7%    | 0.7% | 0% | 42.9% | 1.2%    | 0%    | 0%   | 0% | 1.2% | -     |
| Lights                         | 55      | 2860     | 0  | 0  | 2915  | 57     | 0    | 0  | 0  | 57   | 84      | 2165     | 35   | 0  | 2284  | 65      | 0     | 2    | 0  | 67   | 5323  |
| % Lights                       | 91.7%   | 99.0%    | 0% | 0% | 98.9% | 100%   | 0%   | 0% | 0% | 100% | 98.8%   | 98.9%    | 100% | 0% | 99.0% | 100%    | 0%    | 100% | 0% | 100% | 98.9% |
| Articulated Trucks             | 1       | 4        | 0  | 0  | 5     | 0      | 0    | 0  | 0  | 0    | 0       | 8        | 0    | 0  | 8     | 0       | 0     | 0    | 0  | 0    | 13    |
| % Articulated Trucks           | 1.7%    | 0.1%     | 0% | 0% | 0.2%  | 0%     | 0%   | 0% | 0% | 0%   | 0%      | 0.4%     | 0%   | 0% | 0.3%  | 0%      | 0%    | 0%   | 0% | 0%   | 0.2%  |
| Buses and Single-Unit Trucks   | 4       | 24       | 0  | 0  | 28    | 0      | 0    | 0  | 0  | 0    | 1       | 15       | 0    | 0  | 16    | 0       | 0     | 0    | 0  | 0    | 44    |
| % Buses and Single-Unit Trucks | 6.7%    | 0.8%     | 0% | 0% | 0.9%  | 0%     | 0%   | 0% | 0% | 0%   | 1.2%    | 0.7%     | 0%   | 0% | 0.7%  | 0%      | 0%    | 0%   | 0% | 0%   | 0.8%  |

<sup>\*</sup>L: Left, R: Right, T: Thru, U: U-Turn

Wed Jun 2, 2021

Full Length (7 AM-9 AM, 4 PM-6 PM)

All Classes (Lights, Articulated Trucks, Buses and Single-Unit Trucks)

All Movements

ID: 841532, Location: 38.935126, -94.378668