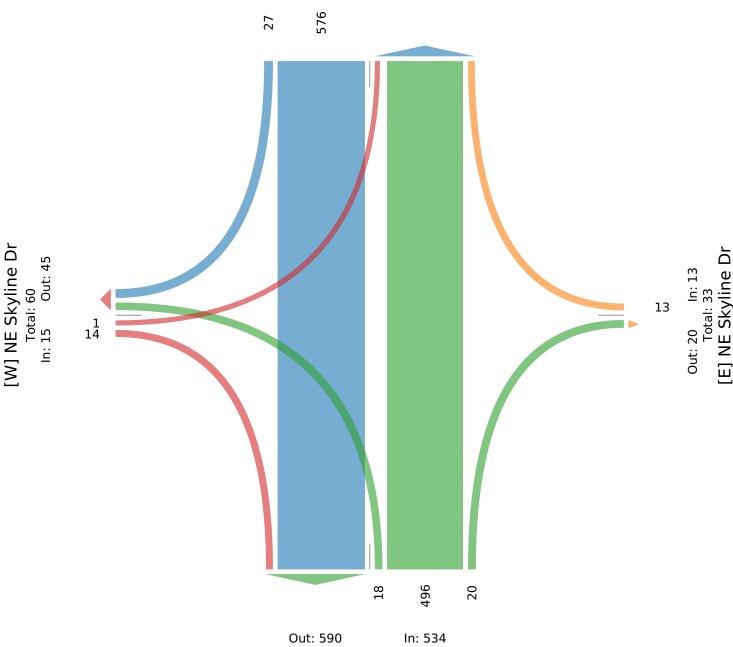

Provided by: Gewalt Hamilton Associates Inc. 625 Forest Edge Drive, Vernon Hills, IL, 60061, US

| Leg                            | NE Do   | uglas St |      |    | NE Sky | line  | Dr      |        |    | NE Do | ıglas St |       | NE Sky |    |       |       |    |    |    |       |       |
|--------------------------------|---------|----------|------|----|--------|-------|---------|--------|----|-------|----------|-------|--------|----|-------|-------|----|----|----|-------|-------|
| Direction                      | Southbo | Westbo   | ound |    |        |       | Northbo | Eastbo |    |       |          |       |        |    |       |       |    |    |    |       |       |
| Time                           | R       | T        | L    | U  | App    | R     | T       | L      | U  | App   | R        | T     | L      | U  | App   | R     | T  | L  | U  | App   | Int   |
| 2021-06-02 4:45PM              | 2       | 232      | 0    | 0  | 234    | 2     | 0       | 0      | 0  | 2     | 5        | 158   | 2      | 0  | 165   | 6     | 0  | 0  | 0  | 6     | 407   |
| 5:00PM                         | 4       | 252      | 0    | 0  | 256    | 4     | 0       | 0      | 0  | 4     | 4        | 193   | 2      | 0  | 199   | 15    | 0  | 0  | 0  | 15    | 474   |
| 5:15PM                         | 1       | 208      | 0    | 0  | 209    | 4     | 0       | 0      | 0  | 4     | 10       | 144   | 1      | 0  | 155   | 1     | 0  | 0  | 0  | 1     | 369   |
| 5:30PM                         | 0       | 229      | 0    | 0  | 229    | 7     | 0       | 0      | 0  | 7     | 8        | 177   | 0      | 0  | 185   | 5     | 0  | 0  | 0  | 5     | 426   |
| Total                          | 7       | 921      | 0    | 0  | 928    | 17    | 0       | 0      | 0  | 17    | 27       | 672   | 5      | 0  | 704   | 27    | 0  | 0  | 0  | 27    | 1676  |
| % Approach                     | 0.8%    | 99.2%    | 0%   | 0% | -      | 100%  | 0%      | 0%     | 0% | -     | 3.8%     | 95.5% | 0.7%   | 0% | -     | 100%  | 0% | 0% | 0% | -     | -     |
| % Total                        | 0.4%    | 55.0%    | 0%   | 0% | 55.4%  | 1.0%  | 0%      | 0%     | 0% | 1.0%  | 1.6%     | 40.1% | 0.3%   | 0% | 42.0% | 1.6%  | 0% | 0% | 0% | 1.6%  | -     |
| PHF                            | 0.438   | 0.914    | -    | -  | 0.906  | 0.607 | -       | -      | -  | 0.607 | 0.675    | 0.870 | 0.625  | -  | 0.884 | 0.450 | -  | -  | -  | 0.450 | 0.884 |
| Lights                         | 7       | 916      | 0    | 0  | 923    | 17    | 0       | 0      | 0  | 17    | 27       | 669   | 5      | 0  | 701   | 27    | 0  | 0  | 0  | 27    | 1668  |
| % Lights                       | 100%    | 99.5%    | 0%   | 0% | 99.5%  | 100%  | 0%      | 0%     | 0% | 100%  | 100%     | 99.6% | 100%   | 0% | 99.6% | 100%  | 0% | 0% | 0% | 100%  | 99.5% |
| Articulated Trucks             | 0       | 1        | 0    | 0  | 1      | 0     | 0       | 0      | 0  | 0     | 0        | 1     | 0      | 0  | 1     | 0     | 0  | 0  | 0  | 0     | 2     |
| % Articulated Trucks           | 0%      | 0.1%     | 0%   | 0% | 0.1%   | 0%    | 0%      | 0%     | 0% | 0%    | 0%       | 0.1%  | 0%     | 0% | 0.1%  | 0%    | 0% | 0% | 0% | 0%    | 0.1%  |
| Buses and Single-Unit Trucks   | 0       | 4        | 0    | 0  | 4      | 0     | 0       | 0      | 0  | 0     | 0        | 2     | 0      | 0  | 2     | 0     | 0  | 0  | 0  | 0     | 6     |
| % Buses and Single-Unit Trucks | 0%      | 0.4%     | 0%   | 0% | 0.4%   | 0%    | 0%      | 0%     | 0% | 0%    | 0%       | 0.3%  | 0%     | 0% | 0.3%  | 0%    | 0% | 0% | 0% | 0%    | 0.4%  |

<sup>\*</sup>L: Left, R: Right, T: Thru, U: U-Turn

Wed Jun 2, 2021

PM Peak (4:45 PM - 5:45 PM) - Overall Peak Hour

All Classes (Lights, Articulated Trucks, Buses and Single-Unit Trucks)

All Movements

ID: 841532, Location: 38.935126, -94.378668