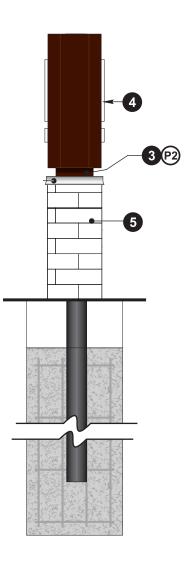

## SPECIFICATIONS FOR (1) ILLUMINATED D/F MONUMENT SIGN

- 1 FACES= 1/8" Aluminum- Versalok flush to face of retainers
- **2** FRAME= 1" alum square tube frame w 1/8" aluminum skin
- **3 REVEAL=** 1" x 2" x 1/8" Alum. rec. tube
- **GRAPHICS=** 1" Clear acrylic push-thru w/ routed ledge, vinyl overlay, and 2nd surface diffuser film

**ILLUMINATION=** (8) 30" CWHO Flourescent lamps

BASE= Masonry Base by others, unpainted
PIPE= 5" schedule 40 - by others
FLASHING
MOUNTING= Cabinet and base slides onto pipe and is welded in field
PRIMARY ELECTRICAL= 120V electrical to sign and final hook up is by others
SECONDARY ELECTRICAL= (2) 120V 668DR ballasts
POWER DISCONNECT= Toggle switch on side cabinet return

## **PAINT COLORS AND FINISHES**

- P1 P.T.M. PMS #484C "Roasted Red" (Nuance)
- P.T.M. PMS #4625C "Adobo Brown" (Nuance)
- (P3) Paint MAP Brushed Aluminum

FINAL DETAILS AND DIMENSIONS TO BE COMPLETED FOR SIGNAGE REVIEW: