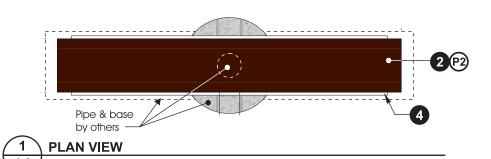

**ILLUMINATION=** (8) 30" CWHO Flourescent lamps

BASE= Masonry Base by others, unpainted
PIPE= 5" schedule 40 - by others
FLASHING
MOUNTING= Cabinet and base slides onto pipe and is welded in field
PRIMARY ELECTRICAL= 120V electrical to sign and final hook up is by others
SECONDARY ELECTRICAL= (2) 120V 668DR ballasts
POWER DISCONNECT= Toggle switch on side cabinet return

**7** ADDRESS NUMBERS= ½" thick FCO aluminum. Pin mounted to brick base.