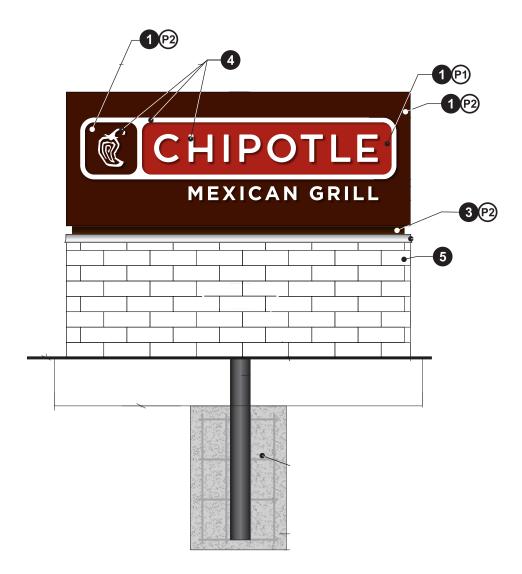

## SPECIFICATIONS FOR (1) ILLUMINATED D/F MONUMENT SIGN

- 1 FACES= 1/8" Aluminum- Versalok flush to face of retainers
- **2** FRAME= 1" alum square tube frame w 1/8" aluminum skin
- **3 REVEAL=** 1" x 2" x 1/8" Alum. rec. tube
- **GRAPHICS=** 1" Clear acrylic push-thru w/ routed ledge, vinyl overlay, and 2nd surface diffuser film

**ILLUMINATION=** (8) 30" CWHO Flourescent lamps

BASE= Masonry Base by others, unpainted
PIPE= 5" schedule 40 - by others
FLASHING
MOUNTING= Cabinet and base slides onto pipe and is welded in field
PRIMARY ELECTRICAL= 120V electrical to sign and final hook up is by others
SECONDARY ELECTRICAL= (2) 120V 668DR ballasts
POWER DISCONNECT= Toggle switch on side cabinet return

## **PAINT COLORS AND FINISHES**

- P1 P.T.M. PMS #484C "Roasted Red" (Nuance)
- P.T.M. PMS #4625C "Adobo Brown" (Nuance)
- (P3) Paint MAP Brushed Aluminum

FINAL DETAILS AND DIMENSIONS TO BE COMPLETED FOR SIGNAGE REVIEW:

- SIGN FACE WILL NOT EXCEED 72 SF
- TOTAL SIGN AREA INCLUDING BASE WILL NOT EXCEED 96 SF
- MAX HEIGHT 12 FT

Advertising Concepts Inc. 3725 Canal Drive,

Fort Collins, CO 80524 970 484 3637 www.adcon-signs.com