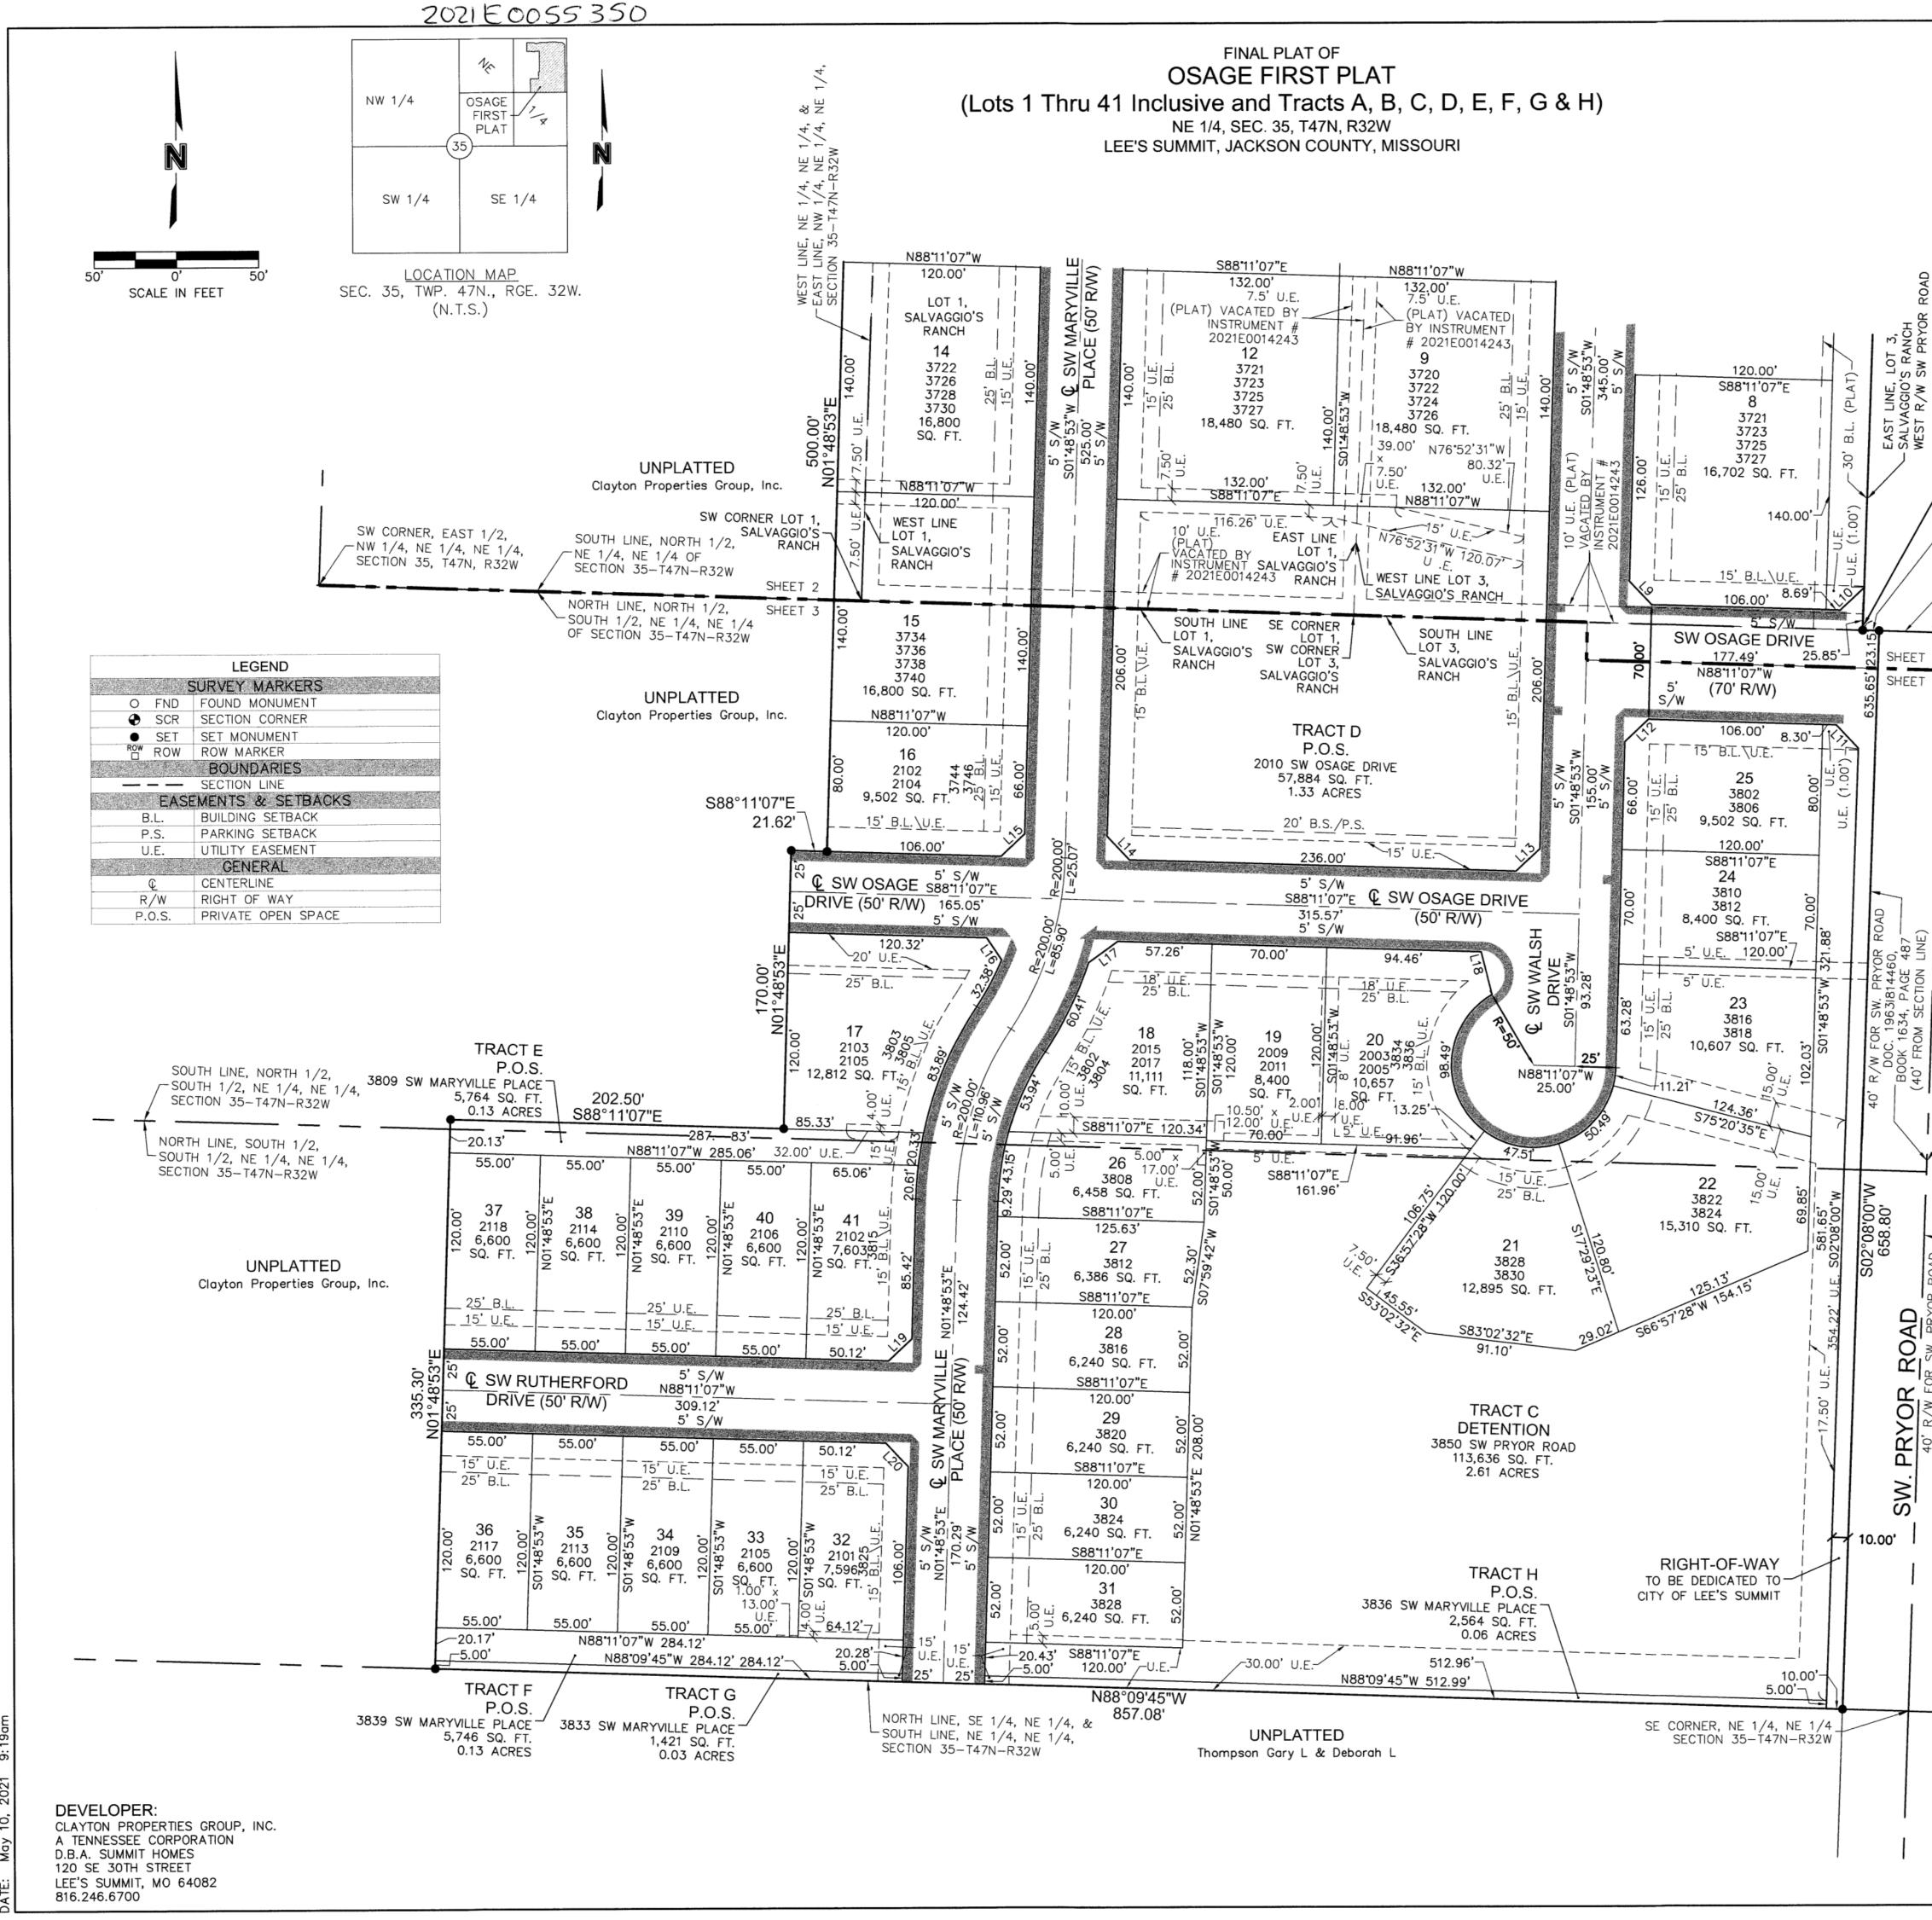

1 of 3

MAY 10, 2021 JROUDEBUSH@OLSSON.COM

SOC

816.246.6700

RESTRICTED ACESS: TRACTS A AND B SHALL NOT HAVE DIRECT VEHICULAR ACCESS TO MISSOURI STATE HIGHWAY NO. 150. TRACTS B AND C SHALL NOT HAVE DIRECT VEHICULAR ACCESS TO SW. PRYOR ROAD.

INDIVIDUAL LOT OWNER(S) SHALL NOT CHANGE OR OBSTRUCT THE DRAINAGE FLOW PATHS ON THE LOTS AS SHOWN ON THE MASTER DRAINAGE PLAN, UNLESS SPECIFIC APPLICATION IS MADE AND APPROVED BY THE CITY ENGINEER.

ALL STORM WATER CONVEYANCE, RETENTION OR DETENTION FACILITIES TO BE LOCATED ON COMMON PROPERTY SHALL BE OWNED AND MAINTAINED BY THE (PROPERTY OWNERS' ASSOCIATION, HOMEOWNERS' ASSOCIATION) IN ACCORDANCE WITH THE STANDARDS SET FORTH IN THE COVENANTS, CONDITIONS AND RESTRICTIONS. THESE STORMWATER DETENTION FACILITIES SHALL BE INSPECTED BY THE (PROPERTY OWNERS' ASSOCIATION, HOMEOWNERS ASSOCIATION, OR OWNER, AS APPROPRIATE) ON THE FREQUENCY SPECIFIED IN THE CURRENT CITY OF LEE'S SUMMIT DESIGN AND CONSTRUCTION MANUAL, TO ASSURE THAT ALL INLET AND OUTLET STRUCTURES ARE FULLY-FUNCTIONAL, THE DETENTION BASIN HAS FULL STORAGE CAPACITY AND ALL LANDSCAPING, VEGETATION AND STRUCTURAL IMPROVEMENTS ARE BEING MAINTAINED IN ACCORDANCE WITH THE CURRENT CITY OF LEE'S SUMMIT PROPERTY MAINTENANCE CODE.