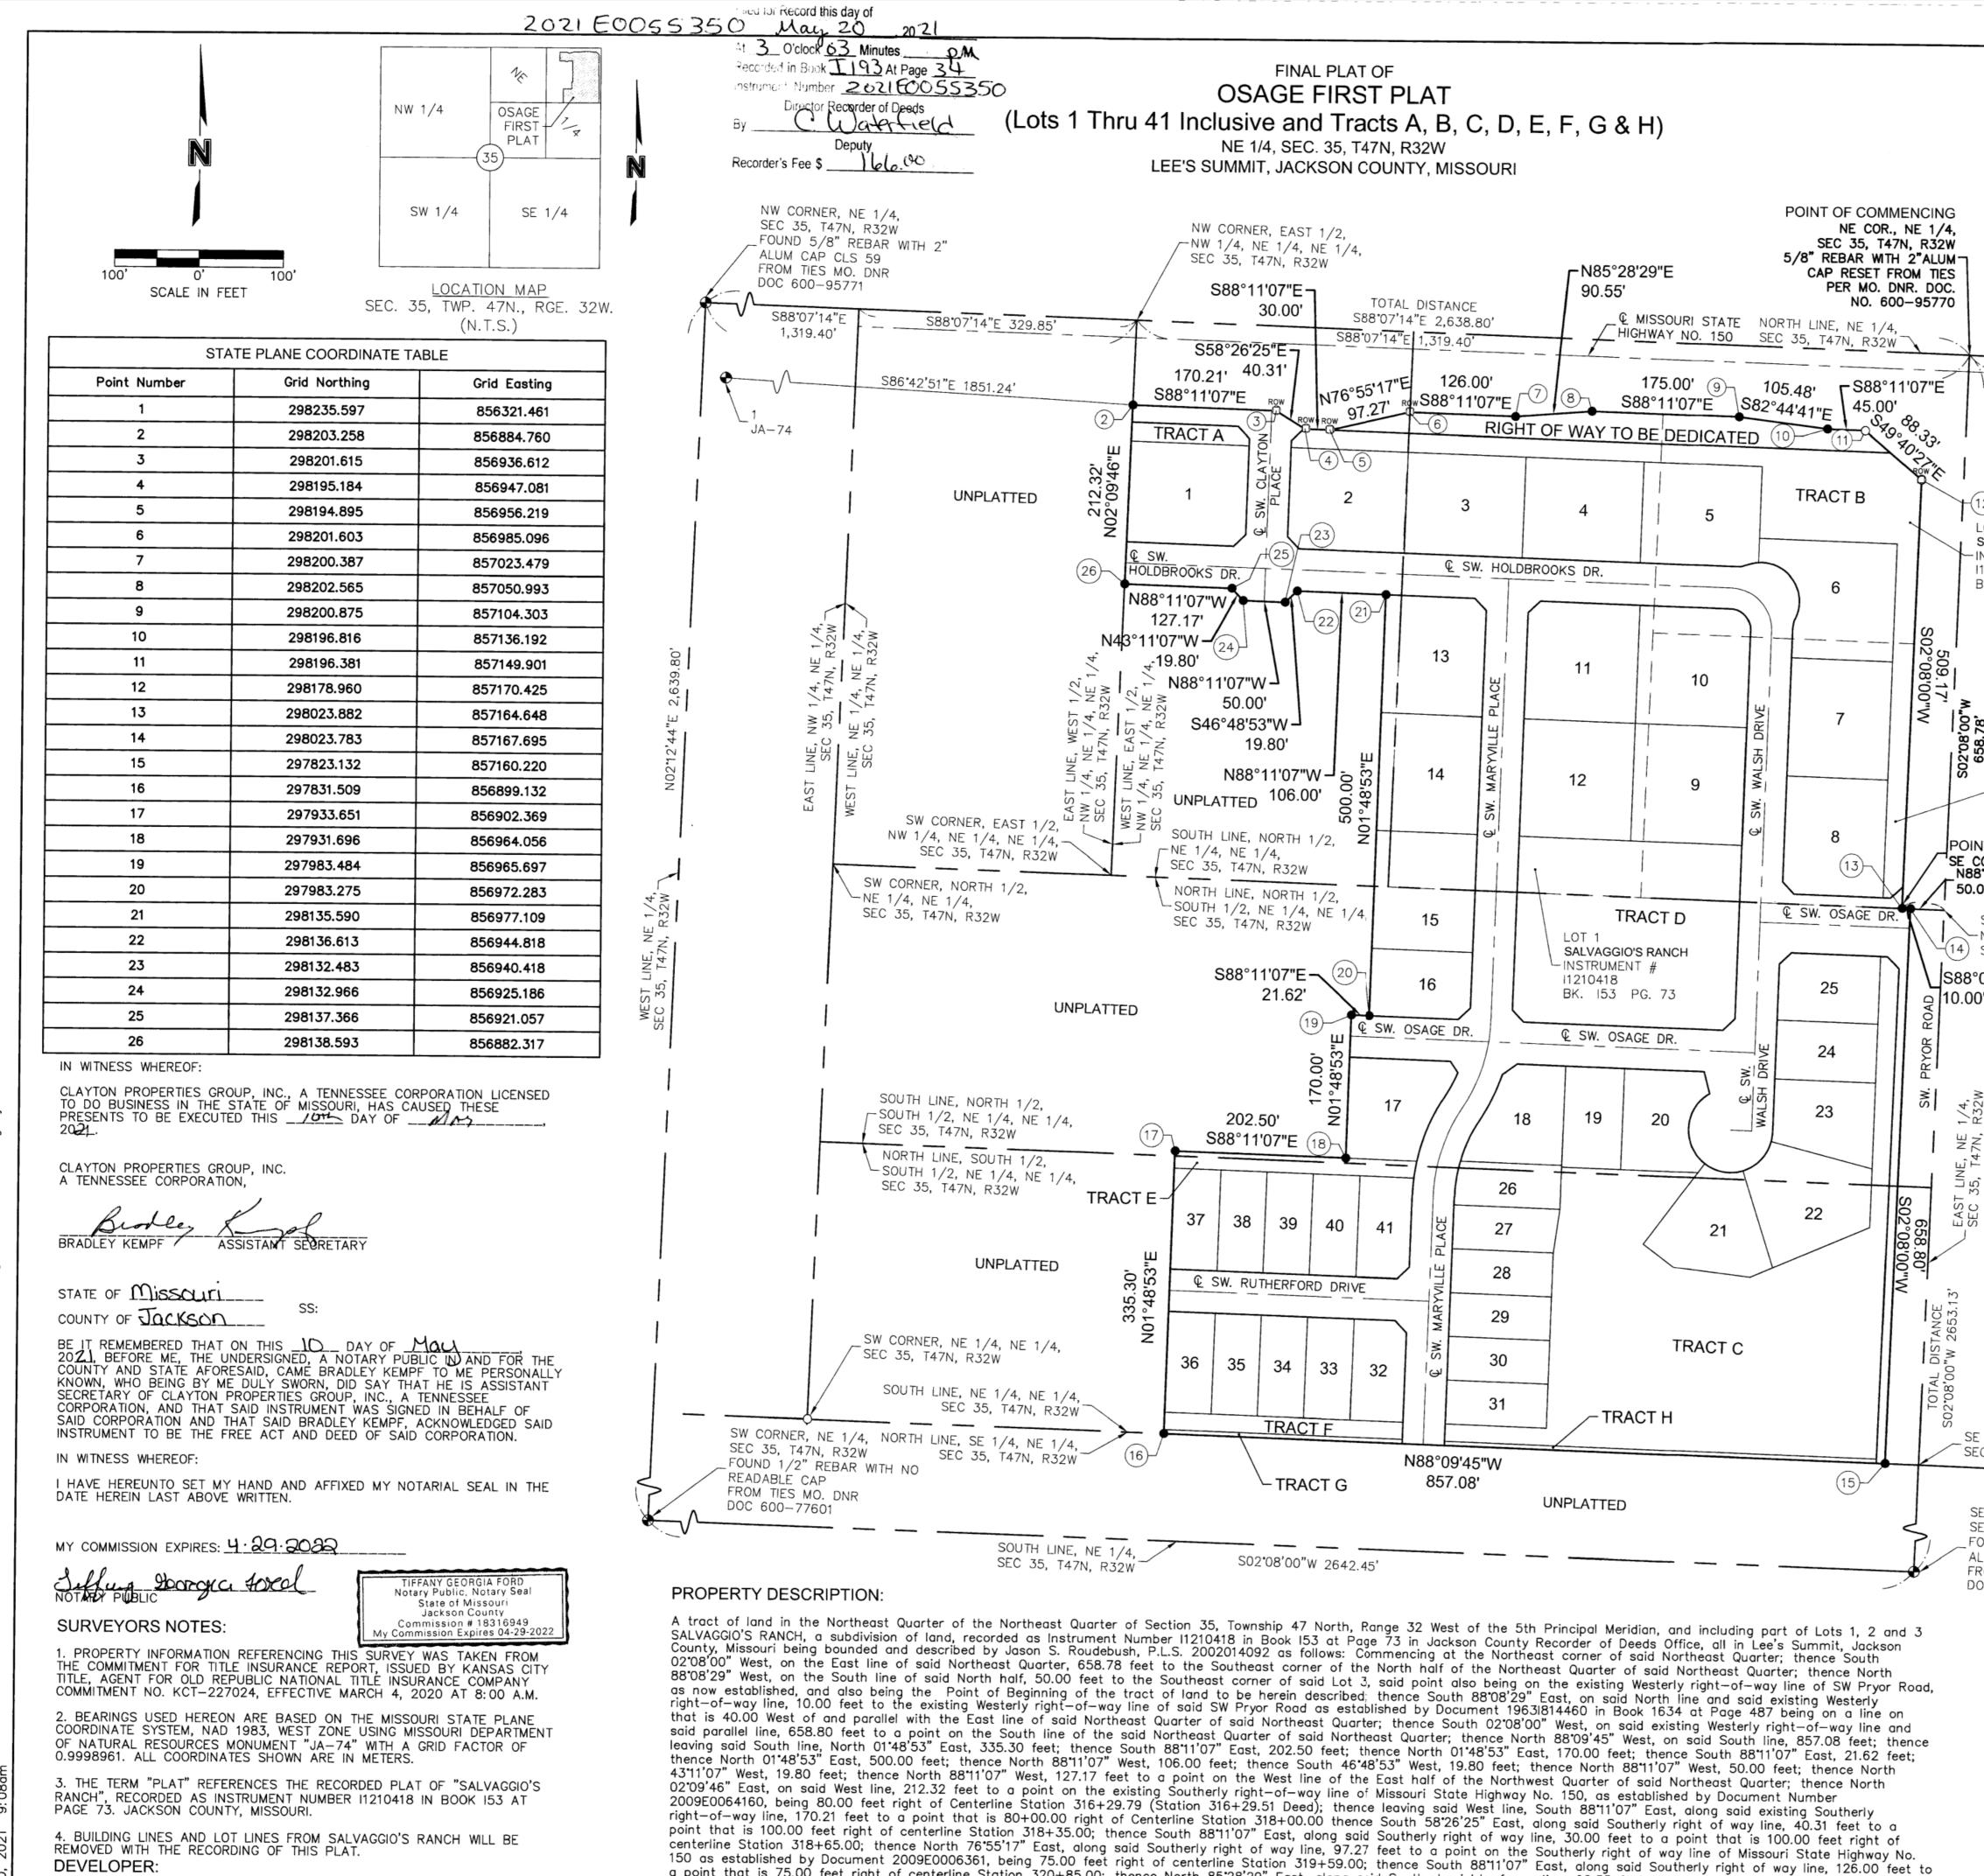

CLAYTON PROPERTIES GROUP, INC.

A TENNESSEE CORPORATION

D.B.A. SUMMIT HOMES

120 SE 30TH STREET

816.246.6700

LEE'S SUMMIT, MO 64082

a point that is 75.00 feet right of centerline Station 320+85.00; thence North 85°28'29" East, along said Southerly right of way line, 90.55 feet to a point that is 65.00 feet right of centerline Station 321+75.00; thence South 88"11'07" East, along said Southerly right of way line and along the Southerly right of way line of Missouri State Highway No. 150 as established by Document 2009E0006351, 175.00 feet to a point that is 65.00 feet right of centerline Station 323+50.00; thence South 82\*44'41" East, along said Southerly right of way line, 105.48 feet to a point that is 75.00 feet right of centerline Station 324+55.00; thence South 88'11'07" East, along said Southerly right of way line, 45.00 feet to a point that is 75.00 feet right of centerline Station 325+00.00; thence South 49'40'27" East, along said Southerly right of way line, 88.33 feet to a point that is 130.00 feet right of centerline Station 325+69.12 (Station 325+69.30 Deed), said point also being on the East line of said Lot 2, SALVAGGIO'S RANCH and on the West right of way of said SW Pryor Road as now established; thence South 02'08'00" West, along said East lot line and said West right of way line, 509.17 feet to the Point of Beginning. Containing 917,234 square feet or 21.06 acres, more or less.

## SURVEYORS NOTES:

 PROPERTY INFORMATION REFERENCING THIS SURVEY WAS TAKEN FROM THE COMMITMENT FOR TITLE INSURANCE REPORT, ISSUED BY KANSAS CITY TITLE, AGENT FOR OLD REPUBLIC NATIONAL TITLE INSURANCE COMPANY COMMITMENT NO. KCT-227024, EFFECTIVE MARCH 4, 2020 AT 8:00 A.M.

2. BEARINGS USED HEREON ARE BASED ON THE MISSOURI STATE PLANE COORDINATE SYSTEM, NAD 1983, WEST ZONE USING MISSOURI DEPARTMENT OF NATURAL RESOURCES MONUMENT "JA-74" WITH A GRID FACTOR OF 0.9998961. ALL COORDINATES SHOWN ARE IN METERS.

3. THE TERM "PLAT" REFERENCES THE RECORDED PLAT OF "SALVAGGIO'S RANCH", RECORDED AS INSTRUMENT NUMBER 11210418 IN BOOK 153 AT PAGE 73. JACKSON COUNTY, MISSOURI.

4. BUILDING LINES AND LOT LINES FROM SALVAGGIO'S RANCH WILL BE REMOVED WITH THE RECORDING OF THIS PLAT.