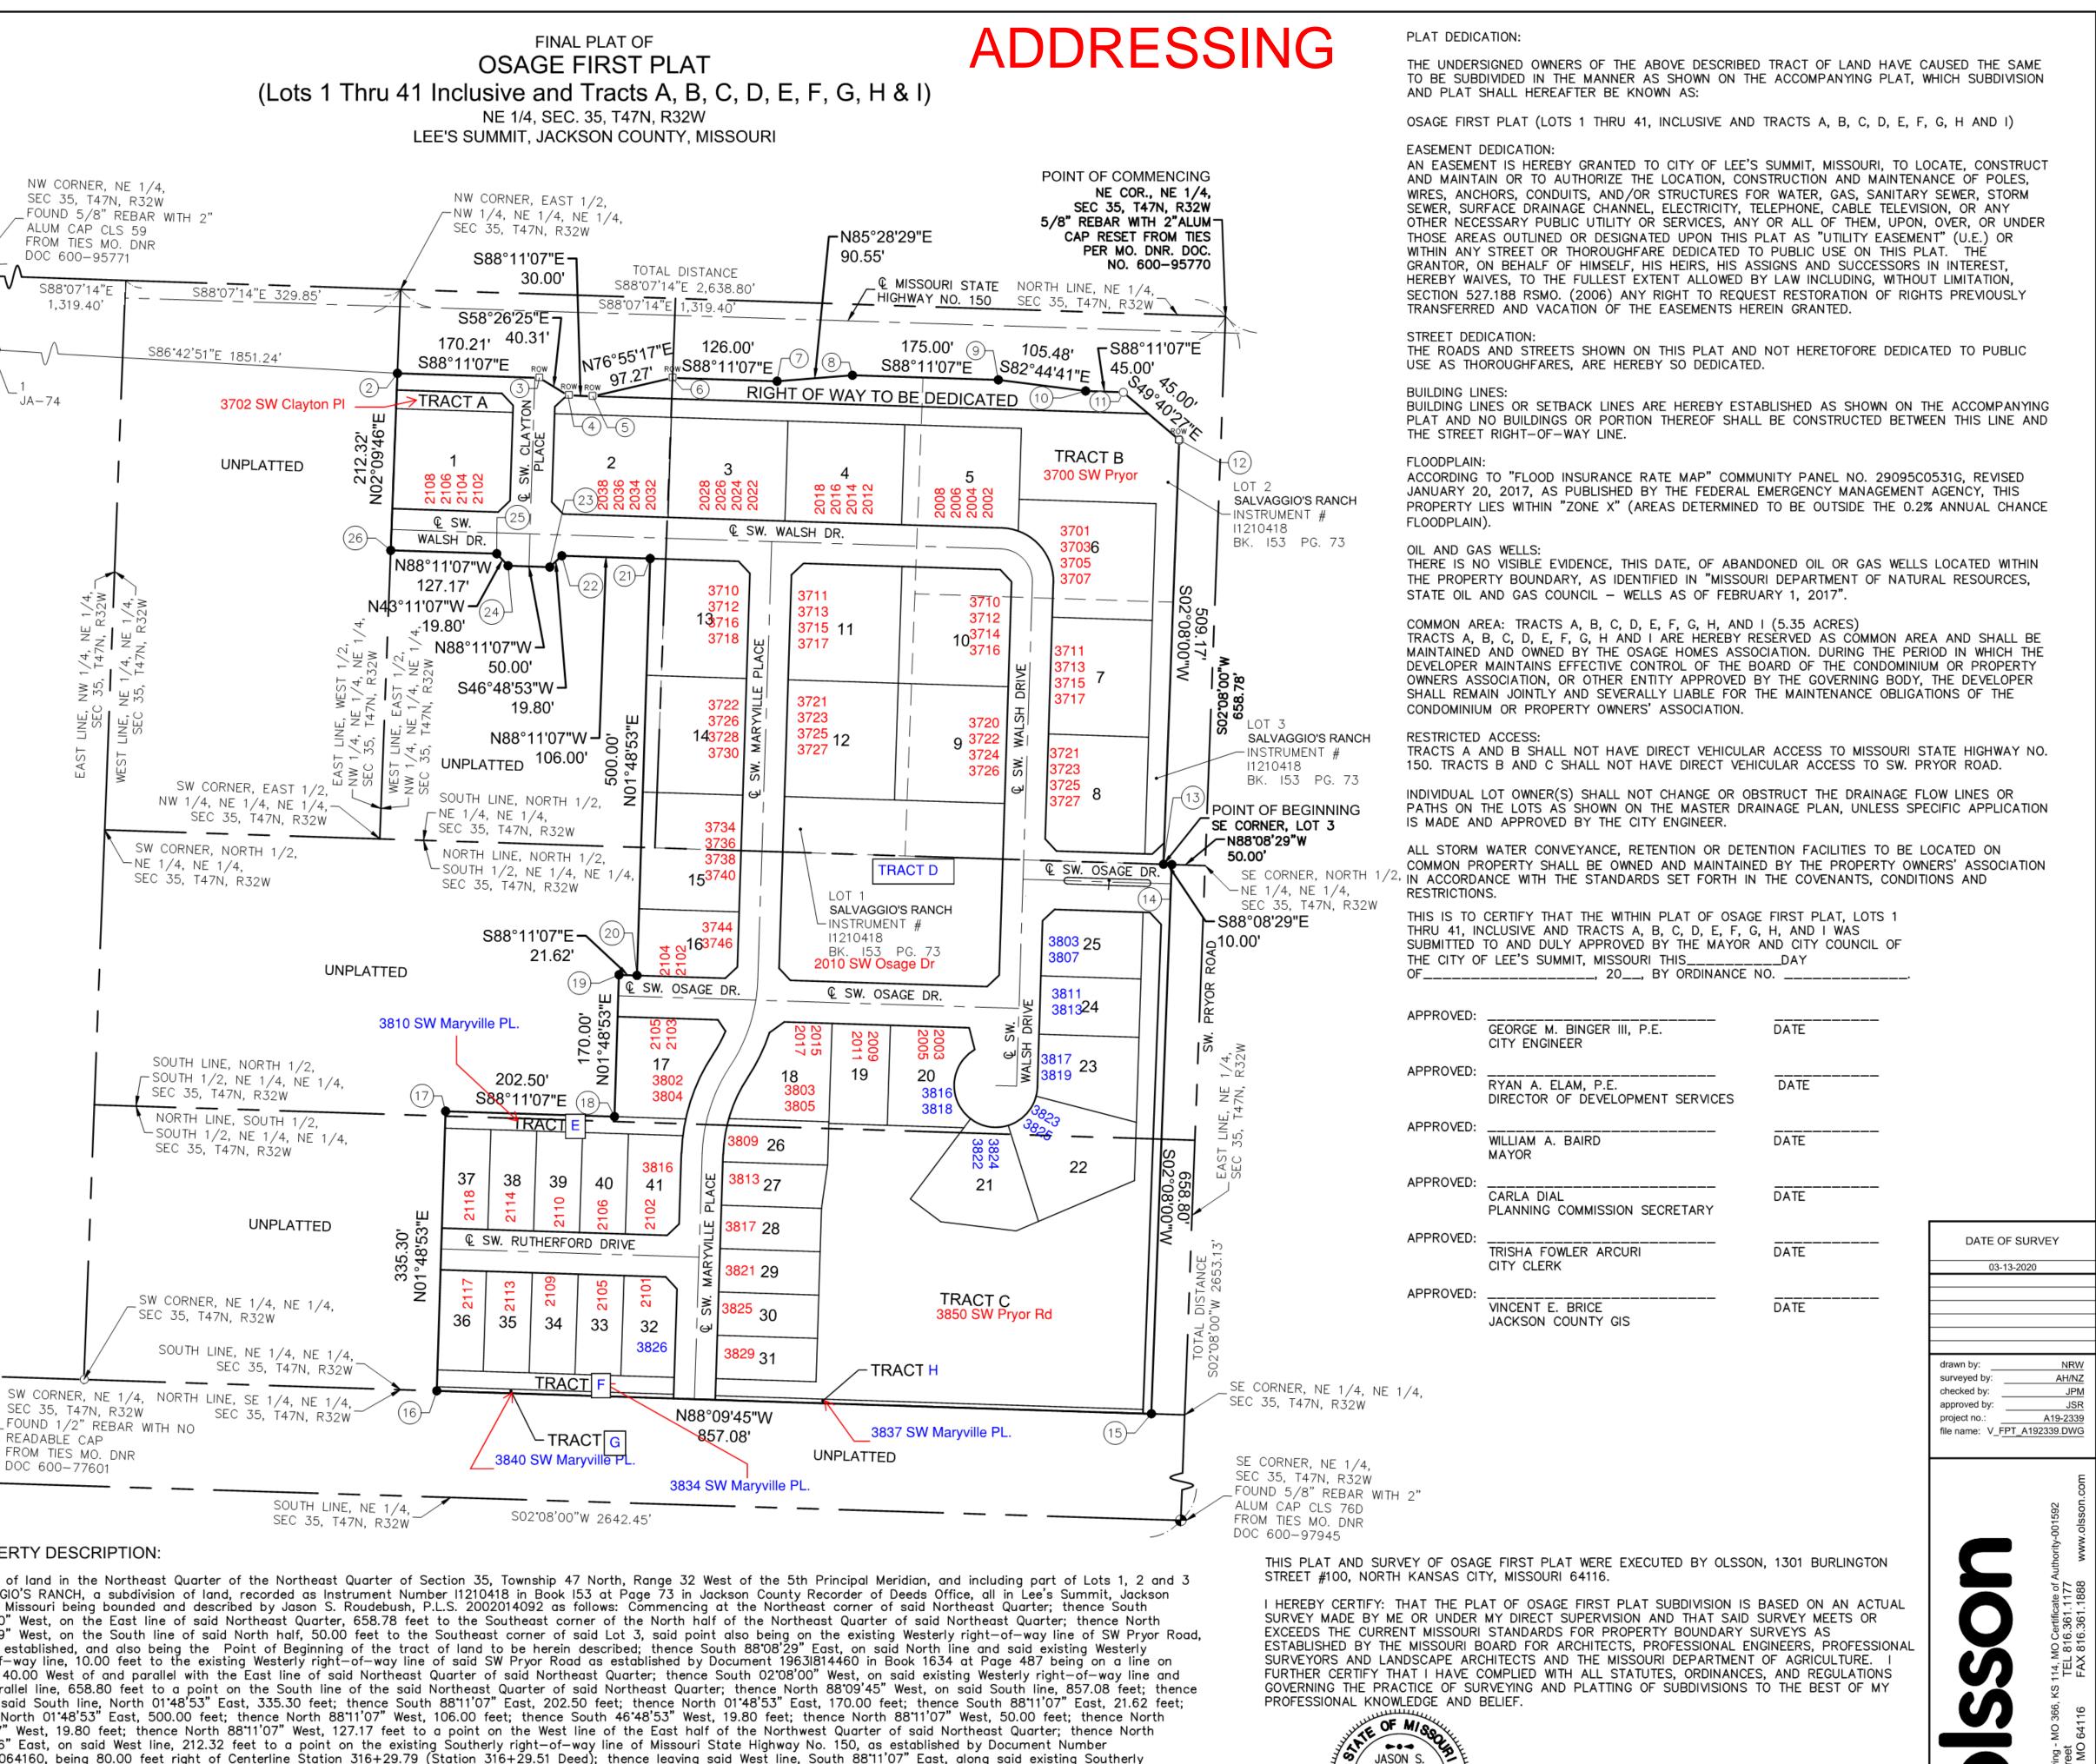

|                                                                                                                         | 10 02 30                                                                                                                             | ICATION:<br>RSIGNED OWNERS OF THE AB<br>BDIVIDED IN THE MANNER AS<br>SHALL HEREAFTER BE KNOW                                                                                                                                                                                                                                                                             | SHOWN ON THE                                                                                                                                                                  | TRACT OF LAND HAVE<br>ACCOMPANYING PLAT,                                                                                                                                                                                                | CAUSED THE SAME<br>WHICH SUBDIVISION                                                                                                                                  |
|-------------------------------------------------------------------------------------------------------------------------|--------------------------------------------------------------------------------------------------------------------------------------|--------------------------------------------------------------------------------------------------------------------------------------------------------------------------------------------------------------------------------------------------------------------------------------------------------------------------------------------------------------------------|-------------------------------------------------------------------------------------------------------------------------------------------------------------------------------|-----------------------------------------------------------------------------------------------------------------------------------------------------------------------------------------------------------------------------------------|-----------------------------------------------------------------------------------------------------------------------------------------------------------------------|
|                                                                                                                         | EASEMENT<br>AN EASEM<br>AND MAIN<br>WIRES, AN<br>SEWER, SU<br>OTHER NE<br>THOSE AR<br>WITHIN AN<br>GRANTOR,<br>HEREBY W<br>SECTION 5 | RST PLAT (LOTS 1 THRU 41, 1<br>DEDICATION:<br>IENT IS HEREBY GRANTED TO<br>TAIN OR TO AUTHORIZE THE<br>CHORS, CONDUITS, AND/OR S<br>JRFACE DRAINAGE CHANNEL,<br>CESSARY PUBLIC UTILITY OR<br>EAS OUTLINED OR DESIGNATE<br>Y STREET OR THOROUGHFARE<br>ON BEHALF OF HIMSELF, HIS<br>AIVES, TO THE FULLEST EXTE<br>527.188 RSMO. (2006) ANY R<br>RED AND VACATION OF THE E | CITY OF LEE'S<br>LOCATION, CONS<br>STRUCTURES FOF<br>ELECTRICITY, TEI<br>SERVICES, ANY<br>D UPON THIS PL<br>D UPON THIS PL<br>DEDICATED TO<br>HEIRS, HIS ASS<br>NT ALLOWED BY | SUMMIT, MISSOURI, TO<br>TRUCTION AND MAINTER<br>WATER, GAS, SANITAR<br>EPHONE, CABLE TELEV<br>OR ALL OF THEM, UPO<br>AT AS "UTILITY EASEM<br>PUBLIC USE ON THIS<br>SIGNS AND SUCCESSORS<br>LAW INCLUDING, WITHO<br>T RESTORATION OF RIG | LOCATE, CONSTRUCT<br>NANCE OF POLES,<br>RY SEWER, STORM<br>(ISION, OR ANY<br>N, OVER, OR UNDER<br>ENT" (U.E.) OR<br>PLAT. THE<br>S IN INTEREST,<br>DUT LIMITATION     |
| <u>.</u>                                                                                                                | STREET DE<br>THE ROAD                                                                                                                |                                                                                                                                                                                                                                                                                                                                                                          | HIS PLAT AND I                                                                                                                                                                |                                                                                                                                                                                                                                         | CATED TO PUBLIC                                                                                                                                                       |
| 1                                                                                                                       | FLAT AND                                                                                                                             | LINES:<br>LINES OR SETBACK LINES ARE<br>NO BUILDINGS OR PORTION<br>T RIGHT-OF-WAY LINE.                                                                                                                                                                                                                                                                                  | HEREBY ESTAE<br>THEREOF SHALL                                                                                                                                                 | BLISHED AS SHOWN ON<br>BE CONSTRUCTED BETV                                                                                                                                                                                              | THE ACCOMPANYING<br>WEEN THIS LINE AND                                                                                                                                |
| 12)                                                                                                                     | FLOODPLAI<br>ACCORDING<br>JANUARY                                                                                                    | N:<br>G TO "FLOOD INSURANCE RAT<br>20, 2017, AS PUBLISHED BY<br>LIES WITHIN "ZONE X" (AREA                                                                                                                                                                                                                                                                               | THE FEDERAL EN                                                                                                                                                                | MERGENCY MANAGEMEN                                                                                                                                                                                                                      | T AGENCY THIS                                                                                                                                                         |
| LOT 2<br>SALVAGGIO'S RANCH<br>INSTRUMENT #<br>I1210418<br>BK. I53 PG. 73                                                | OIL AND G<br>THERE IS I<br>THE PROPE                                                                                                 |                                                                                                                                                                                                                                                                                                                                                                          | ED IN "MISSOURI                                                                                                                                                               | DEPARTMENT OF NATL                                                                                                                                                                                                                      | S LOCATED WITHIN<br>JRAL RESOURCES,                                                                                                                                   |
|                                                                                                                         | DEVELOPER<br>OWNERS A<br>SHALL REN<br>CONDOMINI                                                                                      | REA: TRACTS A, B, C, D, E,<br>B, C, D, E, F, G, H AND I A<br>D AND OWNED BY THE OSAGE<br>MAINTAINS EFFECTIVE CONTI<br>SSOCIATION, OR OTHER ENTIT<br>IAIN JOINTLY AND SEVERALLY<br>UM OR PROPERTY OWNERS' A                                                                                                                                                               | ROL OF THE BOAT APPROVED BY                                                                                                                                                   | ATION, DURING THE PE<br>ARD OF THE CONDOMIN<br>THE GOVERNING BODY                                                                                                                                                                       | RIOD IN WHICH THE<br>IUM OR PROPERTY<br>' THE DEVELOPER                                                                                                               |
| 58.78                                                                                                                   | RESTRICTED<br>TRACTS A<br>150. TRAC                                                                                                  | D ACCESS:<br>AND B SHALL NOT HAVE DIR<br>TS B AND C SHALL NOT HAV                                                                                                                                                                                                                                                                                                        | ECT VEHICULAR<br>E DIRECT VEHICU                                                                                                                                              | ACCESS TO MISSOURI<br>JLAR ACCESS TO SW. F                                                                                                                                                                                              | STATE HIGHWAY NO.<br>PRYOR ROAD.                                                                                                                                      |
| LOT 3<br>SALVAGGIO'S RANCH                                                                                              | LUIS AS S                                                                                                                            | LOT OWNER(S) SHALL NOT C<br>HOWN ON THE MASTER DRAIN<br>BY THE CITY ENGINEER.                                                                                                                                                                                                                                                                                            | HANGE OR OBS<br>IAGE PLAN, UNL                                                                                                                                                | TRUCT THE DRAINAGE F<br>ESS SPECIFIC APPLICA                                                                                                                                                                                            | LOW PATHS ON THE                                                                                                                                                      |
| I1210418<br>BK. I53 PG. 73<br>NT OF BEGINNING<br>CORNER, LOT 3<br>8'08'29"W<br>.00'                                     | ALL STORM<br>COMMON P<br>HOMEOWNE<br>COVENANTS<br>BE INSPEC<br>AS APPROF<br>AND CONS<br>FULLY-FUN<br>VEGETATION                      | I WATER CONVEYANCE, RETEN<br>ROPERTY SHALL BE OWNED A<br>RS' ASSOCIATION) IN ACCORD<br>5, CONDITIONS AND RESTRICTI<br>TED BY THE (PROPERTY OWNE<br>PRIATE) ON THE FREQUENCY<br>IRUCTION MANUAL, TO ASSUR<br>ICTIONAL, THE DETENTION BAS<br>N AND STRUCTURAL IMPROVEN<br>CITY OF LEE'S SUMMIT PROPER                                                                      | ND MAINTAINED<br>ANCE WITH THE<br>ONS. THESE STO<br>ERS' ASSOCIATIO<br>SPECIFIED IN TH<br>E THAT ALL INL<br>SIN HAS FULL S<br>MENTS ARE BEIN                                  | BY THE (PROPERTY ON<br>STANDARDS SET FORT<br>ORMWATER DETENTION<br>N, HOMEOWNERS ASSO<br>E CURRENT CITY OF LE<br>ET AND OUTLET STRUC<br>TORAGE CAPACITY AND<br>G MAINTAINED IN ACCO                                                     | WNERS' ASSOCIATION,<br>H IN THE<br>FACILITIES SHALL<br>CIATION, OR OWNER,<br>E'S SUMMIT DESIGN<br>CTURES ARE                                                          |
| °08'29"E<br>0'                                                                                                          | SUBMITTED                                                                                                                            | CERTIFY THAT THE WITHIN P<br>NCLUSIVE AND TRACTS A, B,<br>TO AND DULY APPROVED BY<br>OF LEE'S SUMMIT, MISSOURI TI<br>DY 20, 8Y                                                                                                                                                                                                                                           | C, D, E, F, G, A<br>THE MAYOR AN<br>HIS <b>3</b> 4                                                                                                                            | AND H WAS<br>ID CITY COUNCIL OF                                                                                                                                                                                                         |                                                                                                                                                                       |
| K52W                                                                                                                    | APPROVED:                                                                                                                            | GEORGE M. BINGER III, P.E.<br>CITY ENGINEER                                                                                                                                                                                                                                                                                                                              | -th                                                                                                                                                                           | <br>DATE                                                                                                                                                                                                                                | LILL STRAKE                                                                                                                                                           |
| × × × × × × × × × × × × × × × × × × ×                                                                                   | APPROVED:                                                                                                                            | RYAN A. ELAM, P.E.<br>DIRECTOR OF DEVELOPMENT                                                                                                                                                                                                                                                                                                                            | SERVICES                                                                                                                                                                      | S-12-2021<br>DATE                                                                                                                                                                                                                       | 1055                                                                                                                                                                  |
|                                                                                                                         | APPROVED:                                                                                                                            | WILLIAM A. BAIRD<br>MAYOR                                                                                                                                                                                                                                                                                                                                                |                                                                                                                                                                               | 5/13/21<br>DATE                                                                                                                                                                                                                         |                                                                                                                                                                       |
|                                                                                                                         | APPROVED:                                                                                                                            | Cynda A. Rader<br>PLANNING COMMISSION SECF                                                                                                                                                                                                                                                                                                                               | ETARY                                                                                                                                                                         | 5/12/21<br>DATE                                                                                                                                                                                                                         | MILLINE .                                                                                                                                                             |
|                                                                                                                         | APPROVED                                                                                                                             | TRISHA FOWLER ARCURI<br>CITY CLERK                                                                                                                                                                                                                                                                                                                                       |                                                                                                                                                                               | 5-14-21<br>DATE                                                                                                                                                                                                                         | DATE OF SURVEY<br>03-13-2020 - 1st Submittal                                                                                                                          |
|                                                                                                                         | APPROVED:                                                                                                                            | VINCENT E. BRICE<br>JACKSON COUNTY GIS                                                                                                                                                                                                                                                                                                                                   |                                                                                                                                                                               | 5/20/207/<br>DATE                                                                                                                                                                                                                       | 11-24-2020 - Used for Creating CCR<br>12-07-2020 - 2nd Submittal<br>03-18-2021 - 3rd Submittal<br>04-07-2021 - 4th Submittal<br>05-05-2021 - Jackson County GIS Revie |
| E CORNER, NE 1/4, NE 1,<br>EC 35, T47N, R32W                                                                            | /4,                                                                                                                                  |                                                                                                                                                                                                                                                                                                                                                                          |                                                                                                                                                                               |                                                                                                                                                                                                                                         | 05-10-2021 - Final Mylars<br>drawn by: NRW<br>surveyed by: AH/NZ<br>checked by: JPM<br>approved by: JSR<br>project no.: A19-2339<br>file name: V_FPT_A192339.DWG      |
| SE CORNER, NE 1/4,<br>SEC 35, T47N, R32W<br>OUND 5/8" REBAR WITH<br>LUM CAP CLS 76D<br>ROM TIES MO. DNR<br>OC 600-97945 | 2"                                                                                                                                   |                                                                                                                                                                                                                                                                                                                                                                          |                                                                                                                                                                               |                                                                                                                                                                                                                                         | Iority-001592                                                                                                                                                         |
| THIS PLAT AND SURVE<br>STREET #100, NORTH                                                                               | EY OF OSAG<br>KANSAS CIT                                                                                                             | E FIRST PLAT WERE EXECUTE<br>"Y, MISSOURI 64116.                                                                                                                                                                                                                                                                                                                         | D BY OLSSON, 1                                                                                                                                                                | 301 BURLINGTON                                                                                                                                                                                                                          |                                                                                                                                                                       |
| EXCEEDS THE CURREN<br>ESTABLISHED BY THE<br>SURVEYORS AND LANE<br>FURTHER CERTIFY THA                                   | OR UNDER<br>IT MISSOURI<br>MISSOURI B<br>DSCAPE ARC<br>AT I HAVE C<br>TICE OF SUF<br>EDGE AND F                                      | AT OF OSAGE FIRST PLAT SU<br>MY DIRECT SUPERVISION AND<br>STANDARDS FOR PROPERTY<br>OARD FOR ARCHITECTS, PROF<br>CHITECTS AND THE MISSOURI<br>OMPLIED WITH ALL STATUTES<br>RVEYING AND PLATTING OF SU<br>BELIEF.                                                                                                                                                         | THAT SAID SUF<br>BOUNDARY SURV<br>ESSIONAL ENGIN<br>DEPARTMENT OF<br>ORDINANCES                                                                                               | RVEY MEETS OR<br>/EYS AS<br>EERS, PROFESSIONAL<br>AGRICULTURE. I                                                                                                                                                                        | 6, KS 114, MO Certificate of A<br>TEL 816.361.1188                                                                                                                    |
| PROFILE OF A<br>SON<br>PROFILE OF A<br>PLS-20020                                                                        | NI SECURIT                                                                                                                           | 972a                                                                                                                                                                                                                                                                                                                                                                     |                                                                                                                                                                               |                                                                                                                                                                                                                                         | Olsson - Land Surveying - MO 366,<br>1301 Burlington Street<br>North Kansas City, MO 64116                                                                            |
| OLSSON, MO CLS 366<br>JASON S. ROUDEBUSH,<br>MAY 10, 2021                                                               |                                                                                                                                      | 002014092                                                                                                                                                                                                                                                                                                                                                                |                                                                                                                                                                               |                                                                                                                                                                                                                                         | SHEET                                                                                                                                                                 |

1 of 3

MAY 10, 2021 JROUDEBUSH@OLSSON.COM

SOC

816.246.6700

RESTRICTED ACESS: TRACTS A AND B SHALL NOT HAVE DIRECT VEHICULAR ACCESS TO MISSOURI STATE HIGHWAY NO. 150. TRACTS B AND C SHALL NOT HAVE DIRECT VEHICULAR ACCESS TO SW. PRYOR ROAD.

INDIVIDUAL LOT OWNER(S) SHALL NOT CHANGE OR OBSTRUCT THE DRAINAGE FLOW PATHS ON THE LOTS AS SHOWN ON THE MASTER DRAINAGE PLAN, UNLESS SPECIFIC APPLICATION IS MADE AND APPROVED BY THE CITY ENGINEER.

ALL STORM WATER CONVEYANCE, RETENTION OR DETENTION FACILITIES TO BE LOCATED ON COMMON PROPERTY SHALL BE OWNED AND MAINTAINED BY THE (PROPERTY OWNERS' ASSOCIATION, HOMEOWNERS' ASSOCIATION) IN ACCORDANCE WITH THE STANDARDS SET FORTH IN THE COVENANTS, CONDITIONS AND RESTRICTIONS. THESE STORMWATER DETENTION FACILITIES SHALL BE INSPECTED BY THE (PROPERTY OWNERS' ASSOCIATION, HOMEOWNERS ASSOCIATION, OR OWNER, AS APPROPRIATE) ON THE FREQUENCY SPECIFIED IN THE CURRENT CITY OF LEE'S SUMMIT DESIGN AND CONSTRUCTION MANUAL, TO ASSURE THAT ALL INLET AND OUTLET STRUCTURES ARE FULLY-FUNCTIONAL, THE DETENTION BASIN HAS FULL STORAGE CAPACITY AND ALL LANDSCAPING, VEGETATION AND STRUCTURAL IMPROVEMENTS ARE BEING MAINTAINED IN ACCORDANCE WITH THE CURRENT CITY OF LEE'S SUMMIT PROPERTY MAINTENANCE CODE.