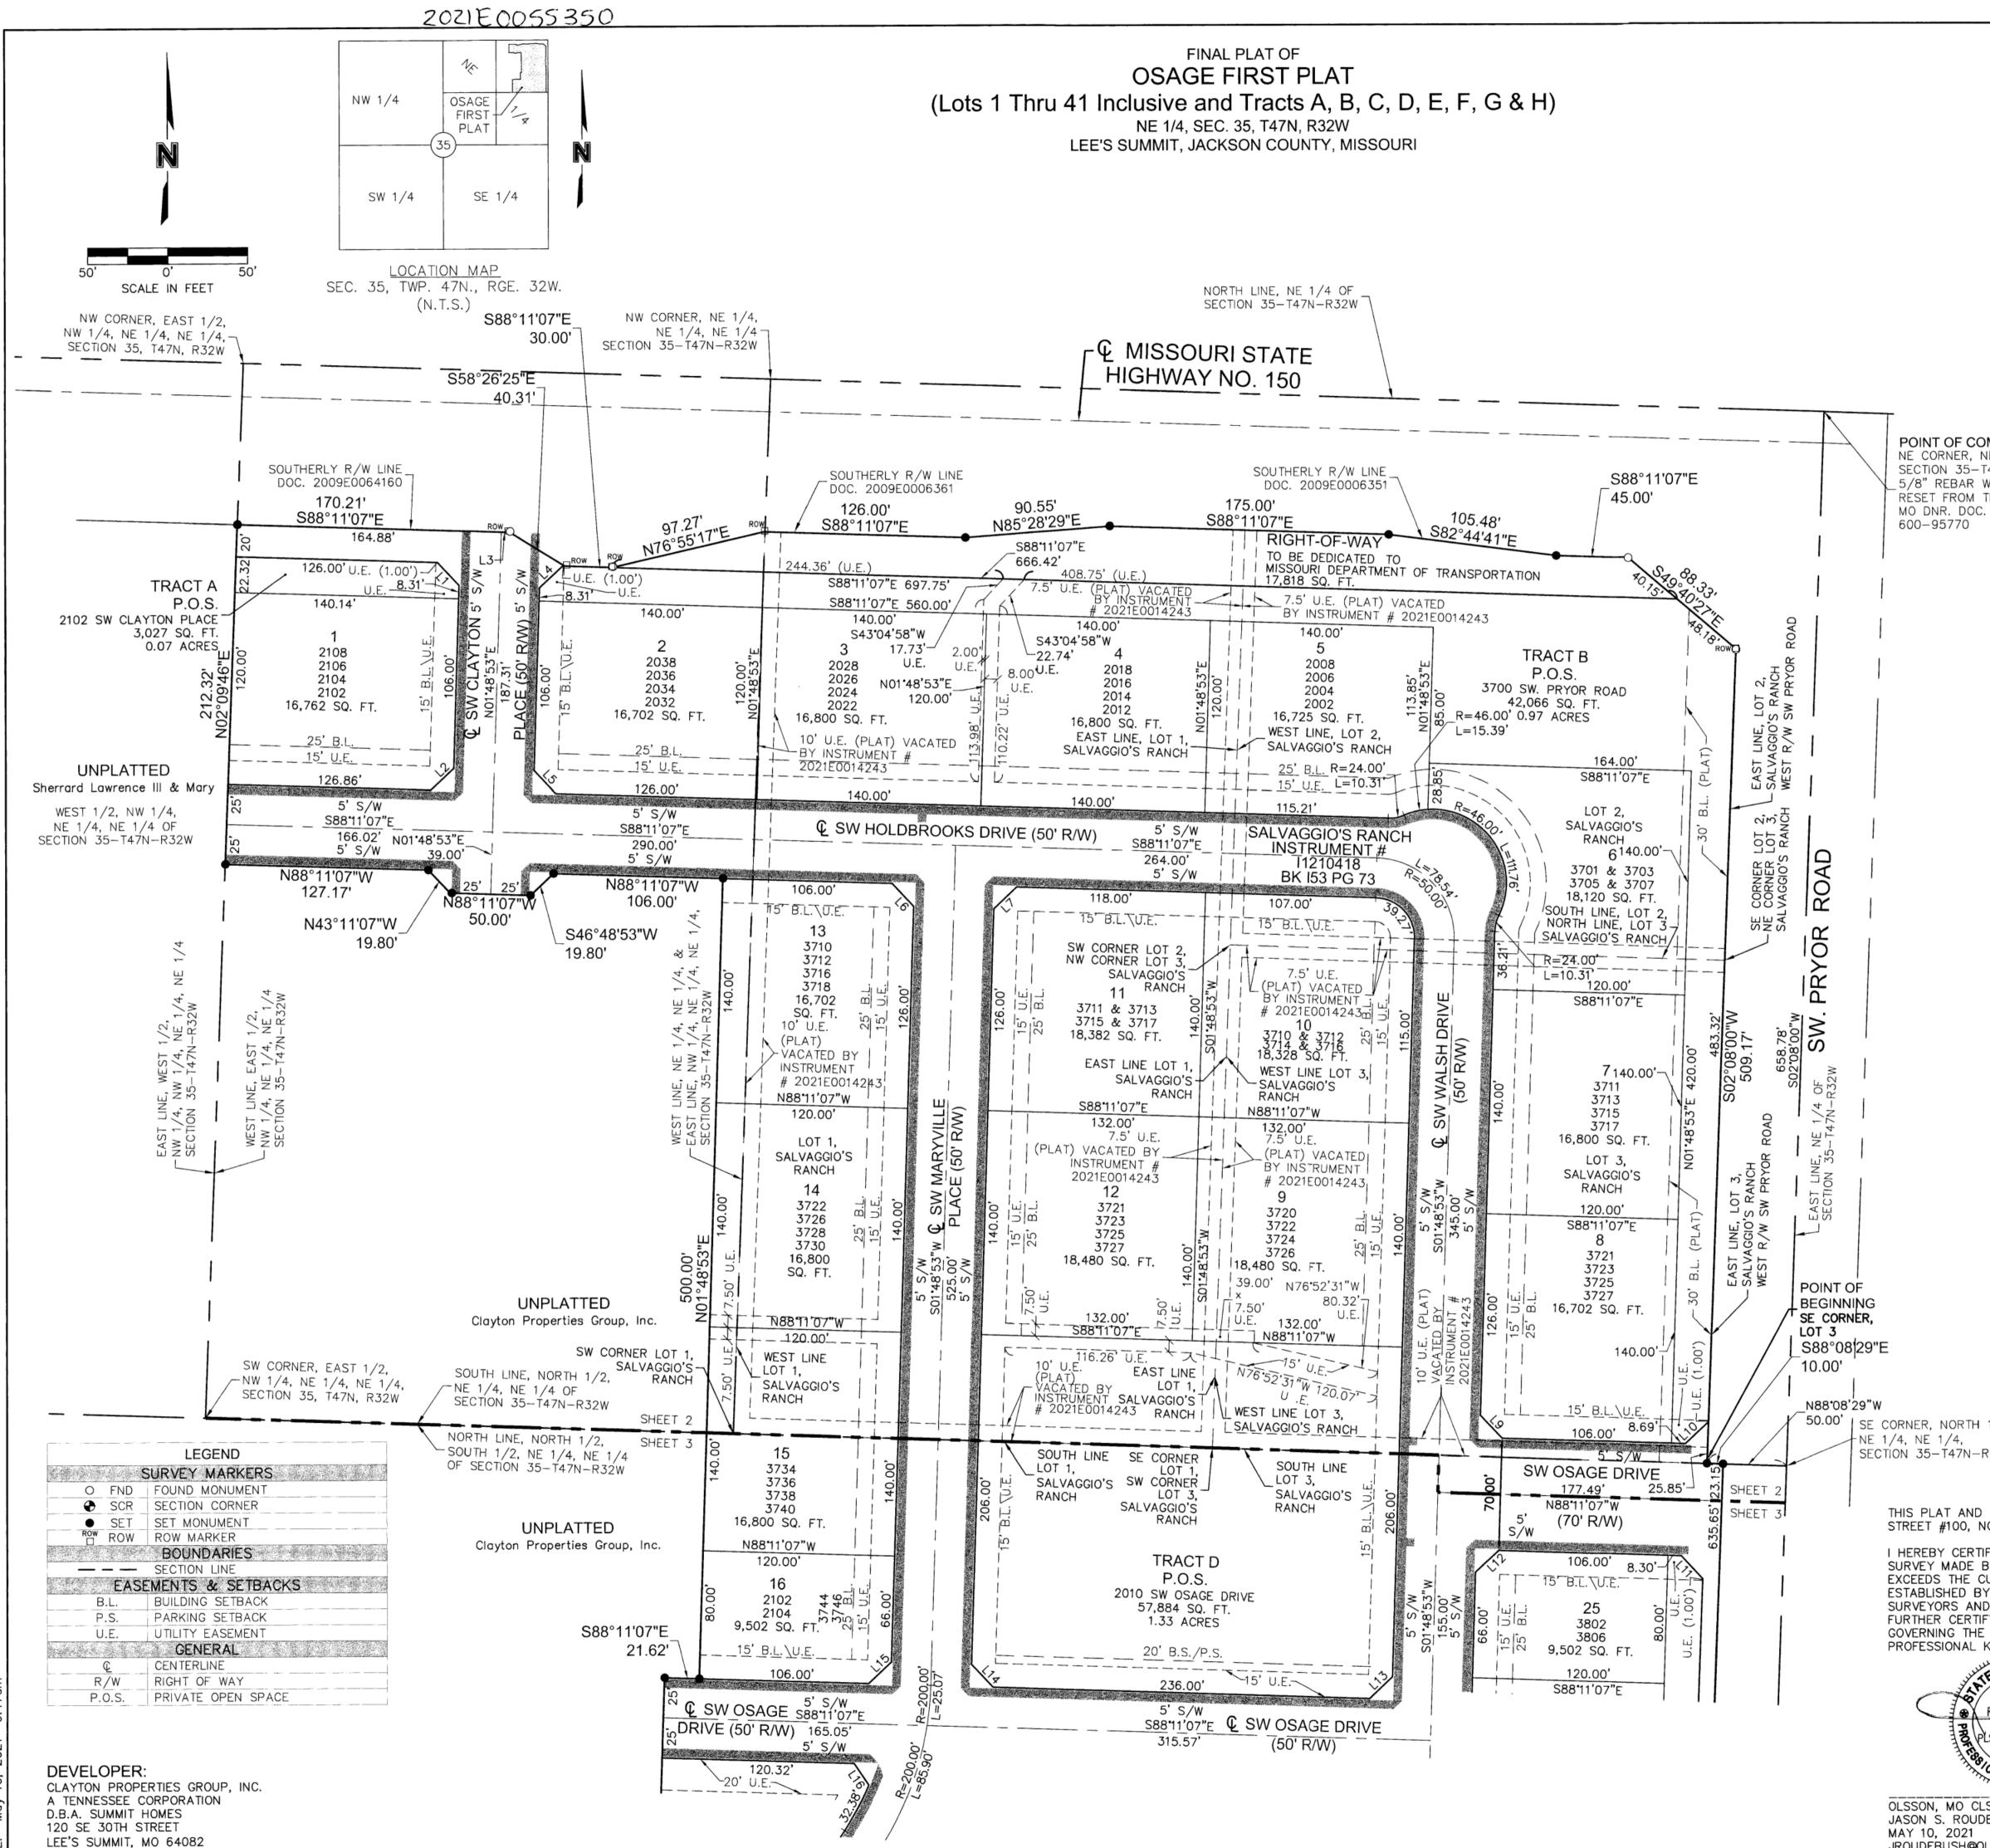

3. THE TERM "PLAT" REFERENCES THE RECORDED PLAT OF "SALVAGGIO'S RANCH", RECORDED AS INSTRUMENT NUMBER 11210418 IN BOOK 153 AT PAGE 73. JACKSON COUNTY, MISSOURI.

4. BUILDING LINES AND LOT LINES FROM SALVAGGIO'S RANCH WILL BE REMOVED WITH THE RECORDING OF THIS PLAT.

|         | LINE TABLE                    |          |
|---------|-------------------------------|----------|
| LINE ID | BEARING                       | DISTANCE |
| L1      | S43°11'07"E                   | 19.80'   |
| L2      | N46'48'53"E                   | 19.80'   |
| L3      | S88'11'07"E                   | 5.33'    |
| L4      | N46'48'53"E                   | 19.80'   |
| L5      | N43*11'07"W                   | 19.80'   |
| L6      | S43'11'07"E                   | 19.80'   |
| L7      | S46*48'53"W                   | 19.80'   |
| L9      | N43 <b>*</b> 11'07"W          | 19.80'   |
| L10     | N46 <b>*</b> 58 <b>*</b> 27"E | 19.85'   |
| L11     | S43°01'33"E                   | 19.74'   |
| L12     | S46*48'53"W                   | 19.80'   |
| L13     | N46°48'53"E                   | 19.80'   |
| L14     | N43*11'07"W                   | 19.80'   |
| L15     | N46'48'53"E                   | 19.80'   |
| L16     | S33'44'17"E                   | 16.28'   |