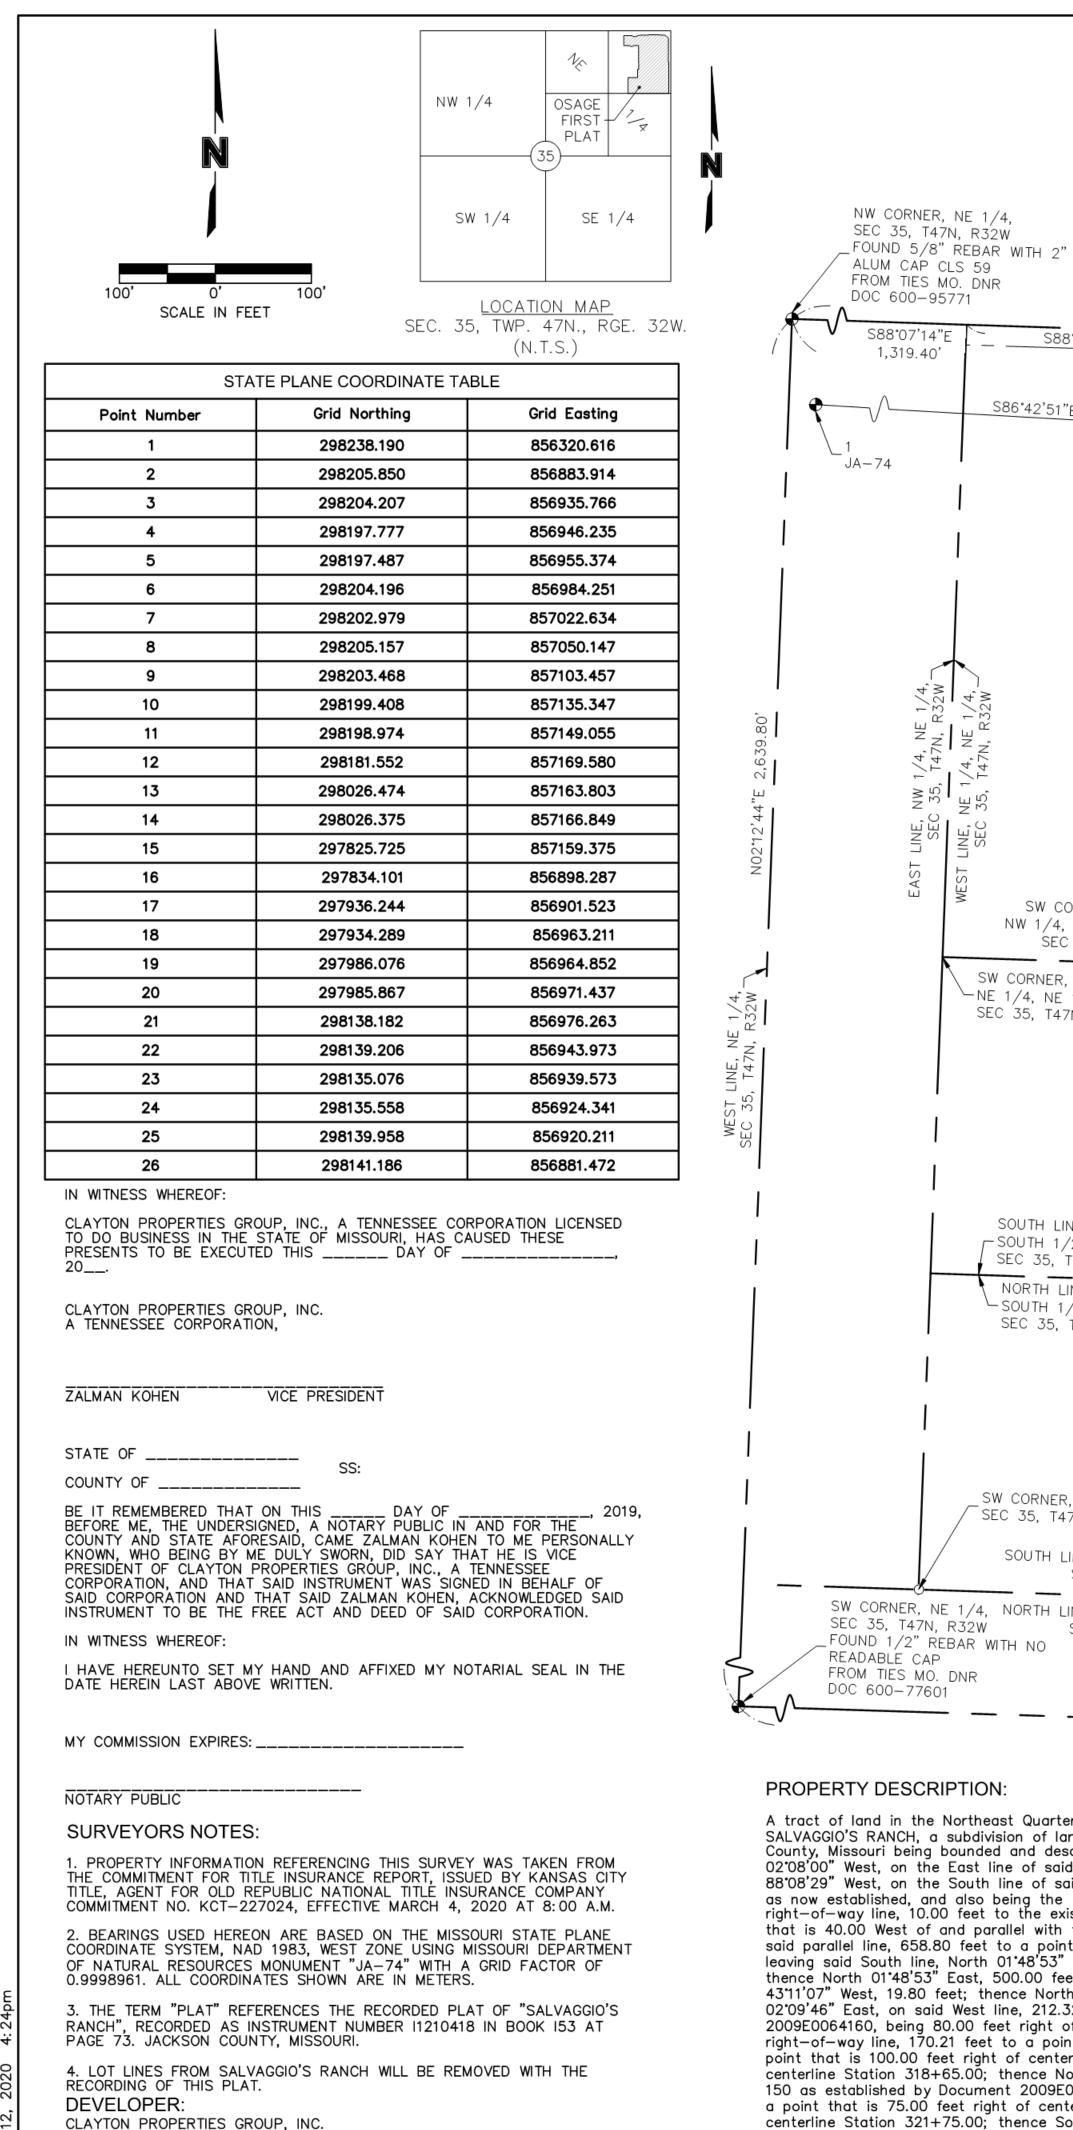

## SURVEYORS NOTES:

 PROPERTY INFORMATION REFERENCING THIS SURVEY WAS TAKEN FROM THE COMMITMENT FOR TITLE INSURANCE REPORT, ISSUED BY KANSAS CITY TITLE, AGENT FOR OLD REPUBLIC NATIONAL TITLE INSURANCE COMPANY COMMITMENT NO. KCT-227024, EFFECTIVE MARCH 4, 2020 AT 8:00 A.M.

2. BEARINGS USED HEREON ARE BASED ON THE MISSOURI STATE PLANE COORDINATE SYSTEM, NAD 1983, WEST ZONE USING MISSOURI DEPARTMENT OF NATURAL RESOURCES MONUMENT "JA-74" WITH A GRID FACTOR OF 0.9998961. ALL COORDINATES SHOWN ARE IN METERS.

3. THE TERM "PLAT" REFERENCES THE RECORDED PLAT OF "SALVAGGIO'S RANCH", RECORDED AS INSTRUMENT NUMBER 11210418 IN BOOK 153 AT PAGE 73. JACKSON COUNTY, MISSOURI.

4. BUILDING LINES AND LOT LINES FROM SALVAGGIO'S RANCH WILL BE REMOVED WITH THE RECORDING OF THIS PLAT.