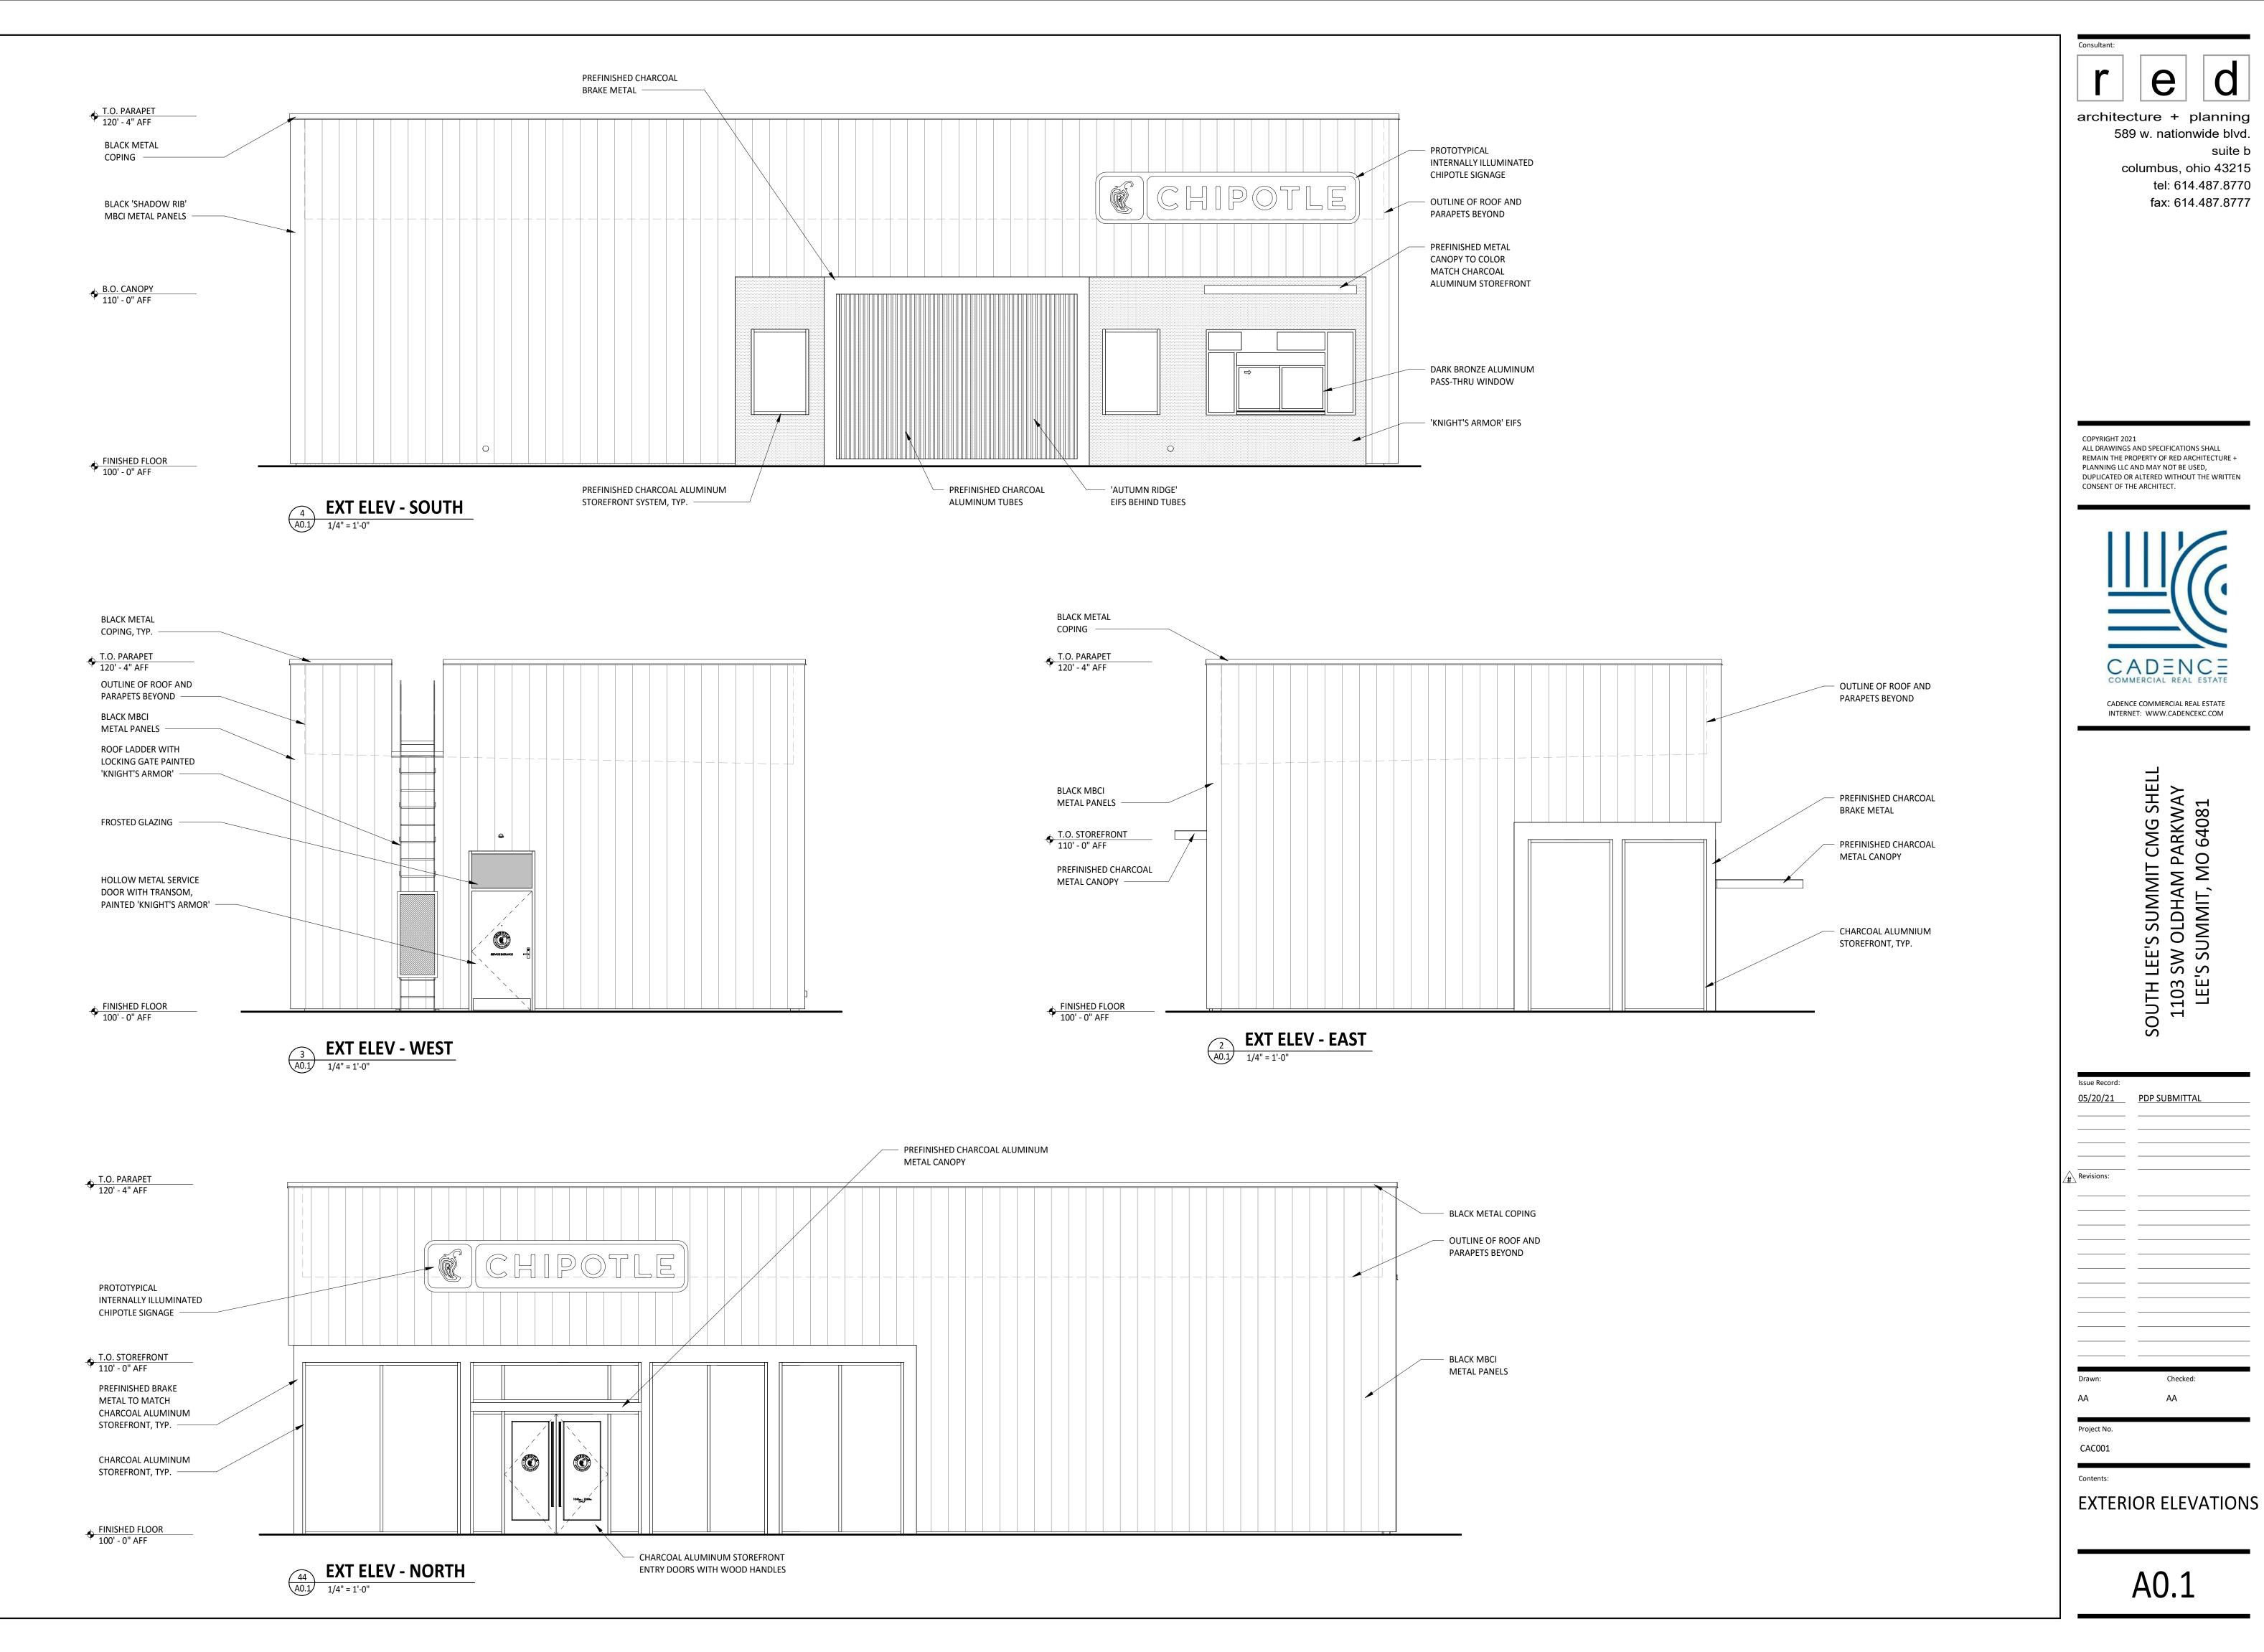

e

architecture + planning 589 w. nationwide blvd. suite b

columbus, ohio 43215 tel: 614.487.8770 fax: 614.487.8777

COPYRIGHT 2021 ALL DRAWINGS AND SPECIFICATIONS SHALL REMAIN THE PROPERTY OF RED ARCHITECTURE + PLANNING LLC AND MAY NOT BE USED, DUPLICATED OR ALTERED WITHOUT THE WRITTEN CONSENT OF THE ARCHITECT.



CADENCE COMMERCIAL REAL ESTATE INTERNET: WWW.CADENCEKC.COM

SOUTH LEE'S SUMMIT C 1103 SW OLDHAM PA LEE'S SUMMIT, MO

| sue Record: |               |  |
|-------------|---------------|--|
| 5/20/21     | PDP SUBMITTAL |  |
|             |               |  |
|             | -             |  |
|             |               |  |
|             |               |  |
| evisions:   | -             |  |
|             |               |  |
|             |               |  |
|