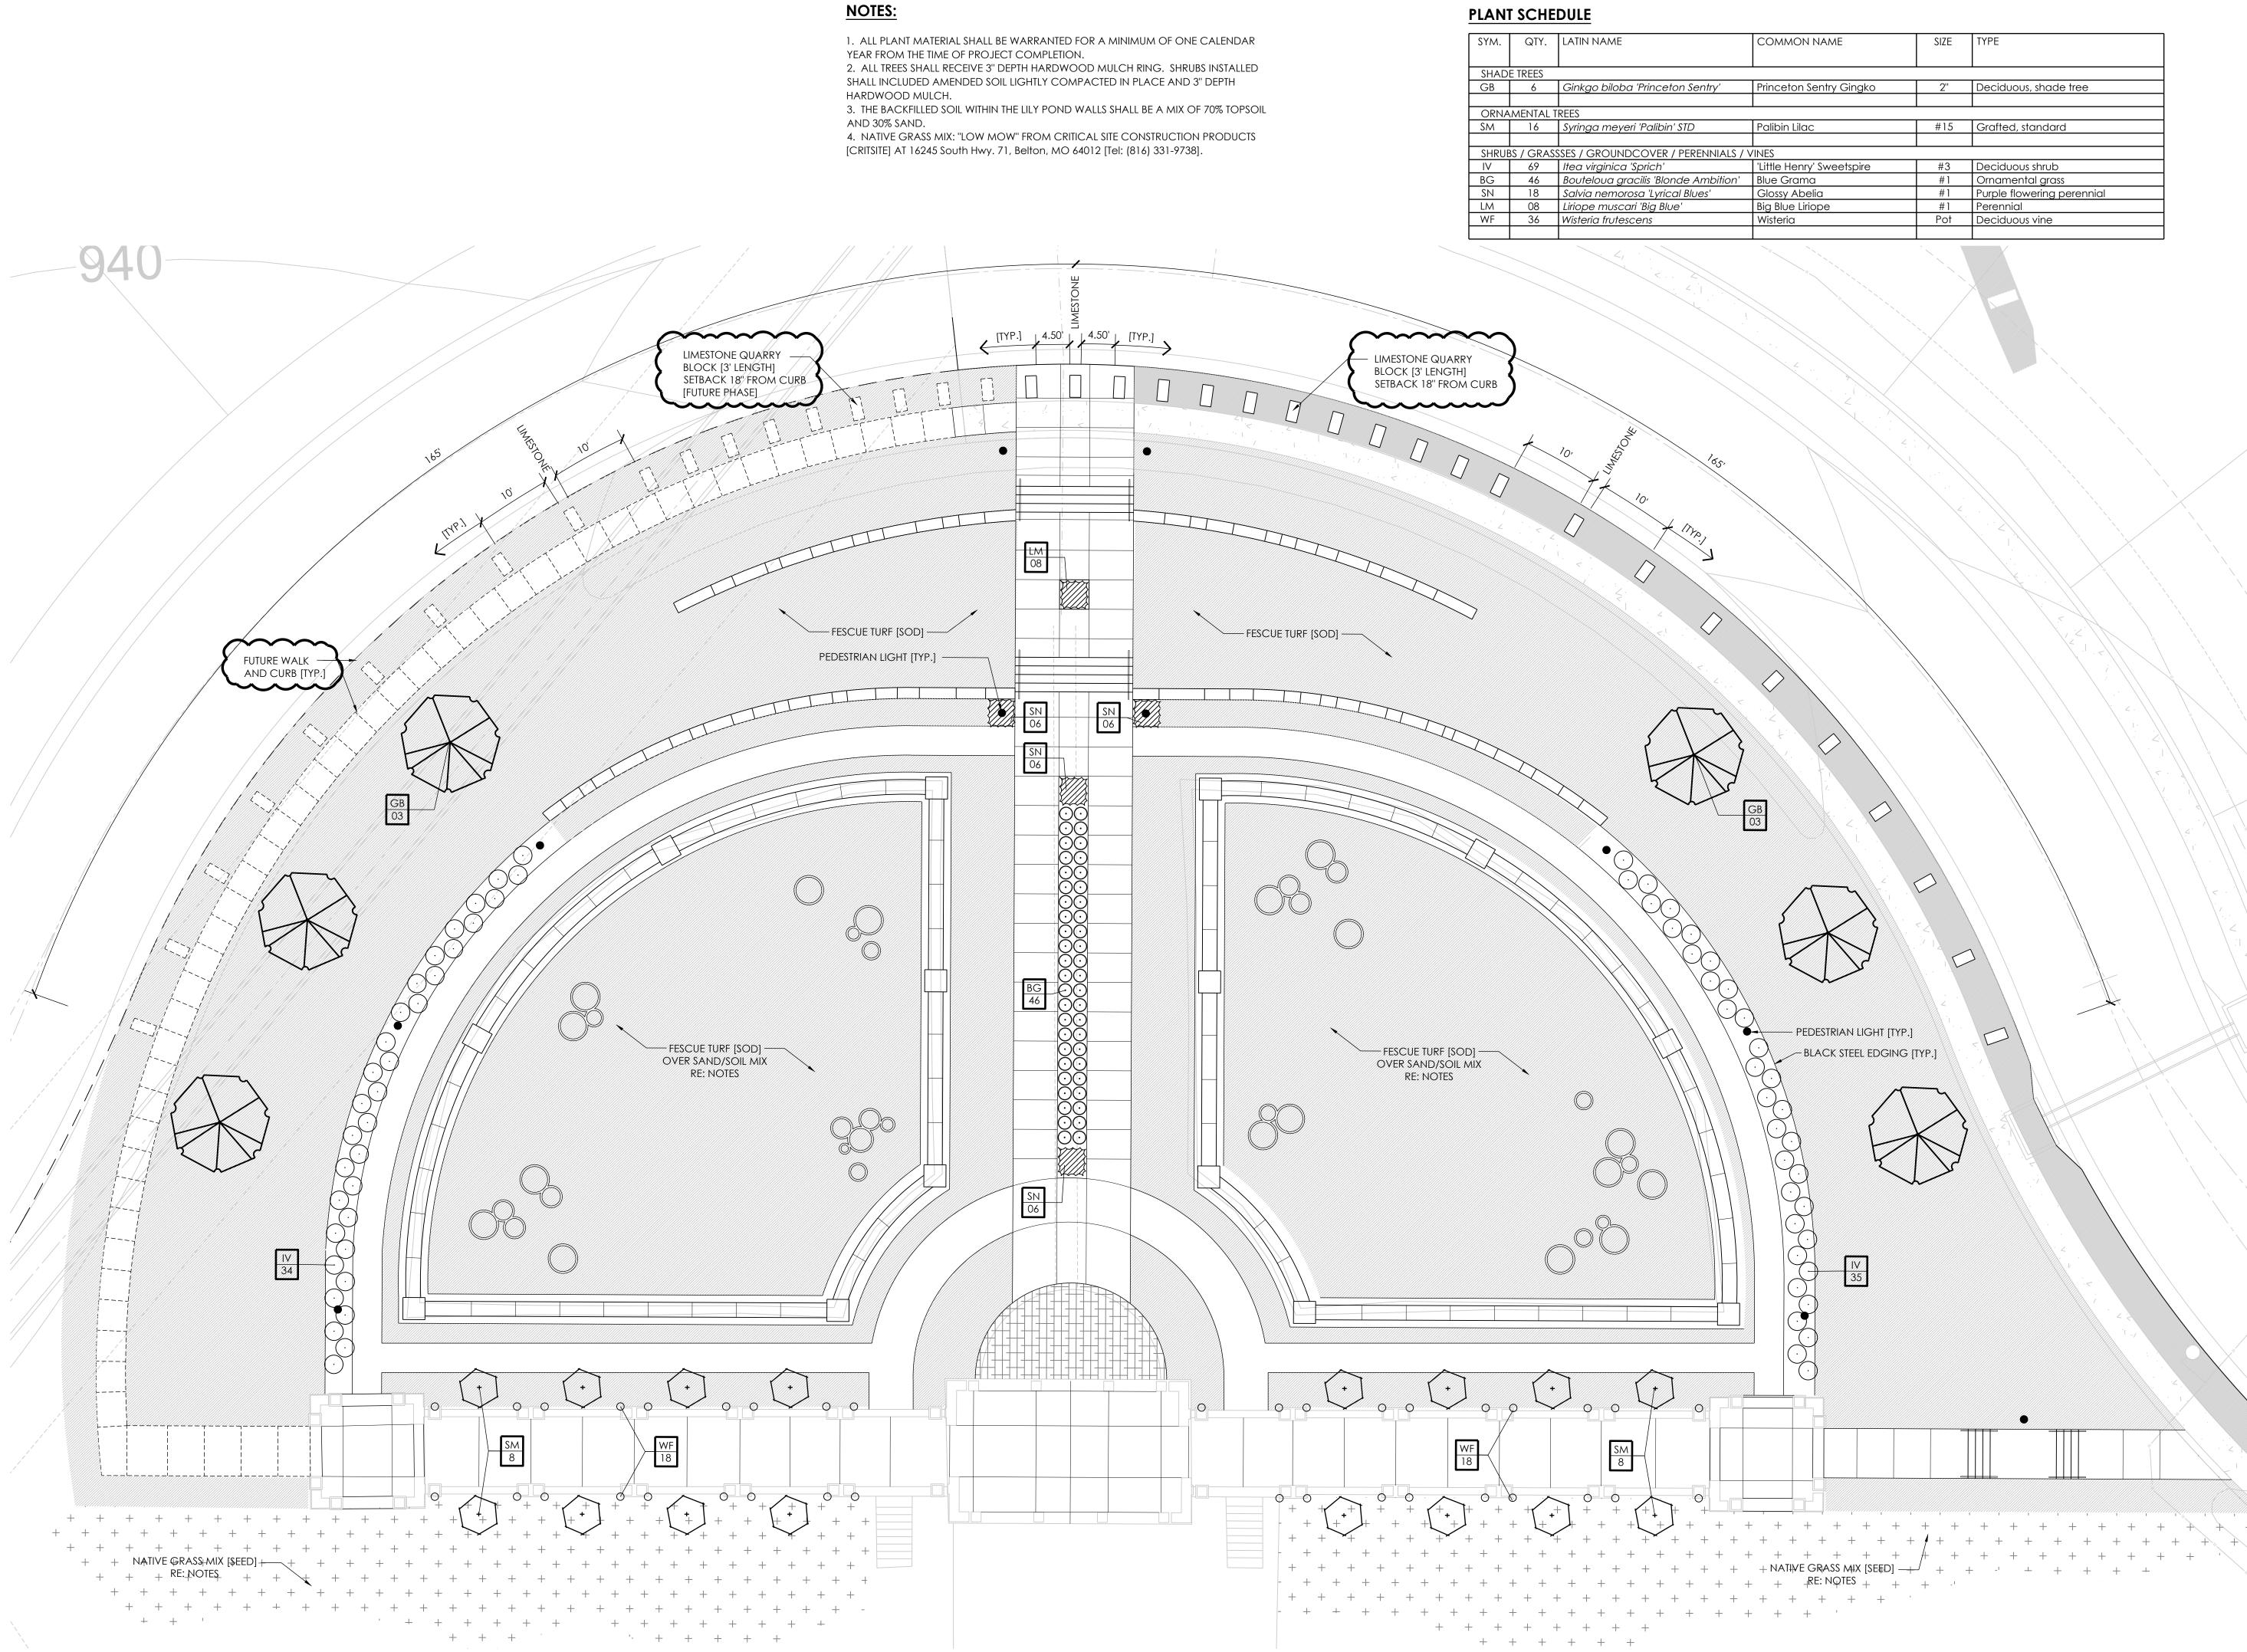

| MON NAME           | SIZE     | TYPE                       |
|--------------------|----------|----------------------------|
|                    |          |                            |
|                    | <u> </u> |                            |
|                    |          |                            |
| oton Sentry Gingko | 2"       | Deciduous, shade tree      |
|                    |          |                            |
|                    |          |                            |
| n Lilac            | #15      | Grafted, standard          |
|                    |          |                            |
|                    |          |                            |
| Henry' Sweetspire  | #3       | Deciduous shrub            |
| Grama              | #1       | Ornamental grass           |
| y Abelia           | #1       | Purple flowering perennial |
| Je Liriope         | #1       | Perennial                  |
| ia                 | Pot      | Deciduous vine             |
|                    |          |                            |