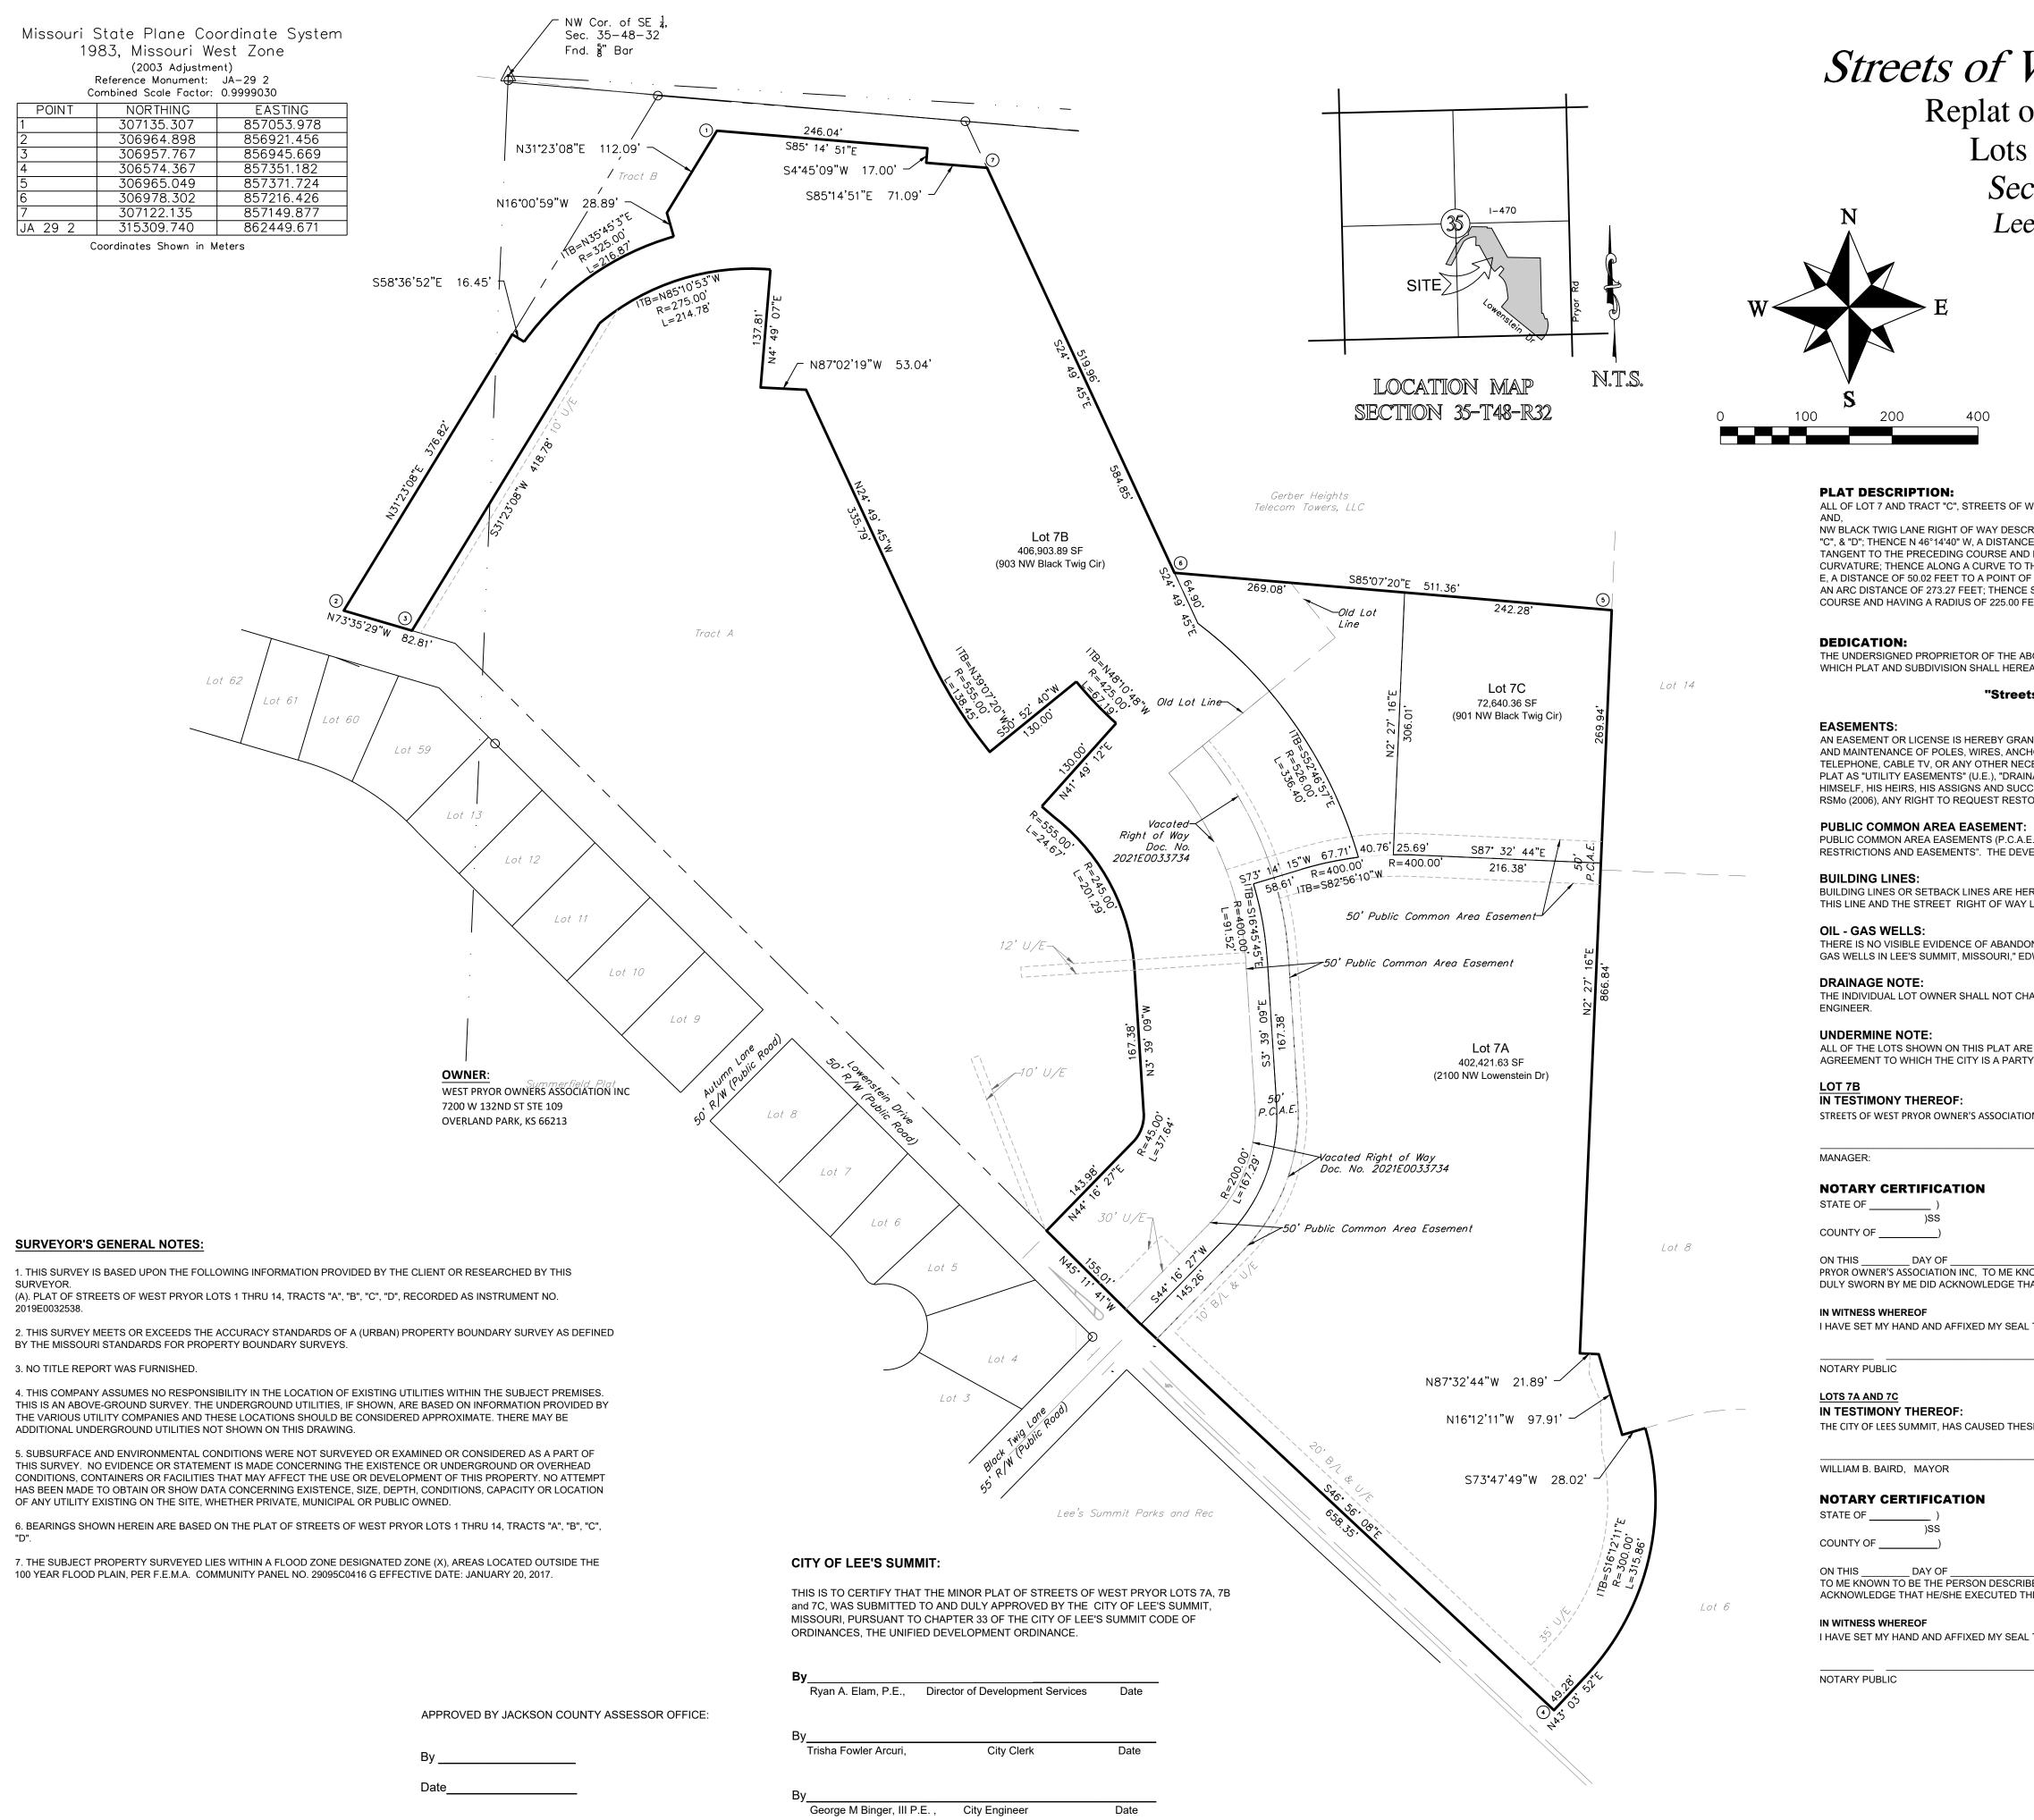

| Minor Plat                                                                                                                                                                                                                                                                                                                                                                                                                                                                                                                                                                                                                                    |            |                                                                                      |
|-----------------------------------------------------------------------------------------------------------------------------------------------------------------------------------------------------------------------------------------------------------------------------------------------------------------------------------------------------------------------------------------------------------------------------------------------------------------------------------------------------------------------------------------------------------------------------------------------------------------------------------------------|------------|--------------------------------------------------------------------------------------|
| West Pryor Lots 7A, 7B and 7C                                                                                                                                                                                                                                                                                                                                                                                                                                                                                                                                                                                                                 |            |                                                                                      |
| of Lot 7 and Tract C, Streets of West Pryor                                                                                                                                                                                                                                                                                                                                                                                                                                                                                                                                                                                                   | SNC        |                                                                                      |
| 1 thru 14, Tracts "A", "B", "C", & "D"                                                                                                                                                                                                                                                                                                                                                                                                                                                                                                                                                                                                        | REVISIONS  |                                                                                      |
| ction 35, Township 48, Range 32                                                                                                                                                                                                                                                                                                                                                                                                                                                                                                                                                                                                               |            |                                                                                      |
| e's Summit, Jackson County, Missouri                                                                                                                                                                                                                                                                                                                                                                                                                                                                                                                                                                                                          |            |                                                                                      |
| LEGEND                                                                                                                                                                                                                                                                                                                                                                                                                                                                                                                                                                                                                                        | DATE       |                                                                                      |
| These standard symbols will                                                                                                                                                                                                                                                                                                                                                                                                                                                                                                                                                                                                                   |            |                                                                                      |
| be found in the drawing.<br>● Set 1/2" Rebar & Cap (LS-2005008319-D)<br>◎ Found Survey Monument (As Noted)                                                                                                                                                                                                                                                                                                                                                                                                                                                                                                                                    |            | . –                                                                                  |
| <ul> <li>Exception Document Location</li> <li>U/E Utility Easement</li> </ul>                                                                                                                                                                                                                                                                                                                                                                                                                                                                                                                                                                 | JL         | 32<br>sour                                                                           |
| B/L Building Setback Line                                                                                                                                                                                                                                                                                                                                                                                                                                                                                                                                                                                                                     | est Pryor  | nge<br>Mis                                                                           |
|                                                                                                                                                                                                                                                                                                                                                                                                                                                                                                                                                                                                                                               | Vest       | 7C<br>, Ra<br>inty,                                                                  |
| WEST PRYOR LOTS 1 THRU 14, TRACTS "A", "B", "C", "D", A SUBDIVISION IN LEE'S SUMMIT, JACKSON COUNTY, MISSOURI.                                                                                                                                                                                                                                                                                                                                                                                                                                                                                                                                | of V       | and<br>p 48<br>Cou                                                                   |
| RIBED AS FOLLOWS: BEGINNING AT THE SOUTHWEST CORNER OF LOT 7 OF SAID STREETS OF WEST PRYOR LOTS 1 THRU 14, TRACTS "A", "B",<br>CE OF 50.00 FEET; THENCE N 44°16'27" E, A DISTANCE OF 145.18 FEET TO A POINT OF CURVATURE; THENCE ALONG A CURVE TO THE LEFT<br>D HAVING A RADIUS OF 175.00 FEET, AN ARC DISTANCE OF 146.38 FEET; THENCE N 3°39'09" W, A DISTANCE OF 167.38 FEET TO A POINT OF                                                                                                                                                                                                                                                  | Streets    | , 7B<br>'nshi<br>ƙson                                                                |
| THE LEFT TANGENT TO THE PRECEDING COURSE AND HAVING A RADIUS OF 375.00 FEET, AN ARC DISTANCE OF 242.29 FEET; THENCE N 50°51'20"<br>F CURVATURE; THENCE ALONG A CURVE TO THE RIGHT HAVING AN INITIAL TANGENT BEARING OF S 40°29'34" E AND A RADIUS OF 425.00 FEET,<br>E S 3°39'09" E, A DISTANCE OF 167.38 FEET TO A POINT OF CURVATURE; THENCE ALONG A CURVE TO THE RIGHT TANGENT TO THE PRECEDING<br>EET, AN ARC DISTANCE OF 188.21 FEET; THENCE S 44°16'27" W, A DISTANCE OF 144.73 FEET TO THE POINT OF BEGINNING.                                                                                                                         | Plat - Sti | Lots 7A, 7<br>35, Towns<br>mit, Jacks                                                |
| BOVE DESCRIBED TRACT OF LAND HAS CAUSED THE SAME TO BE SUBDIVIDED IN THE MANNER SHOWN ON THE ACCOMPANYING MINOR PLAT,<br>EAFTER BE KNOWN AS:                                                                                                                                                                                                                                                                                                                                                                                                                                                                                                  | Minor I    | Lo<br>Section 35.<br>e's Summit                                                      |
| ts of West Pryor Lots 7A, 7B and 7C"                                                                                                                                                                                                                                                                                                                                                                                                                                                                                                                                                                                                          | Mi         | Sec<br>ee's Sec                                                                      |
| NTED TO THE CITY OF LEE'S SUMMIT, MISSOURI, TO LOCATE, CONSTRUCT AND MAINTAIN, OR TO AUTHORIZE THE LOCATION, CONSTRUCTION<br>HORS, CONDUITS, AND/OR STRUCTURES FOR WATER, GAS, SANITARY SEWER, STORM SEWER, SURFACE DRAINAGE CHANNEL, ELECTRICITY,<br>CESSARY PUBLIC UTILITY OR SERVICES, ANY OR ALL OF THEM, UPON, OVER, OR UNDER THOSE AREAS OUTLINED AND DESIGNATED UPON THIS<br>NAGE EASEMENT" (D.E.), OR WITHIN ANY STREET OR THOROUGHFARE DEDICATED TO THE PUBLIC USE ON THIS PLAT. GRANTOR, ON BEHALF OF<br>CESSORS IN INTEREST, HEREBY WAIVES, TO THE FULLEST EXTENT ALLOWED BY LAW, INCLUDING, WITHOUT LIMITATIONS, SECTION 527.188, |            | Pryor L.6                                                                            |
| ORATION OF RIGHTS PREVIOUSLY TRANSFERRED AND VACATION OF THE EASEMENTS HEREIN GRANTED.                                                                                                                                                                                                                                                                                                                                                                                                                                                                                                                                                        |            | JOB NO.<br>of West<br>ARATION<br>, 2020                                              |
| E.) AS SHOWN SHALL BE DEFINED AND MAINTAINED IN ACCORDANCE WITH SEPARATE DOCUMENT TITLED "DECLARATION OF COVENANTS,<br>/ELOPER SHALL MAINTAIN THE PUBLIC COMMON AREA EASEMENTS IN ACCORDANCE WITH SAID SEPARATE DOCUMENT.                                                                                                                                                                                                                                                                                                                                                                                                                     |            | REP. 3                                                                               |
| EREBY ESTABLISHED AS SHOWN ON THE ACCOMPANYING PLAT AND NO BUILDING OR PORTION THEREOF SHALL BE CONSTRUCTED BETWEEN<br>I LINE                                                                                                                                                                                                                                                                                                                                                                                                                                                                                                                 |            |                                                                                      |
| ONED OIL OR GAS WELLS LOCATED WITHIN THE PLAT BOUNDARIES, AS IDENTIFIED IN "ENVIRONMENTAL IMPACT STUDY OF ABANDONED OIL AND<br>DWARD ALTON MAY JR., P.E., 1995.                                                                                                                                                                                                                                                                                                                                                                                                                                                                               |            | COUNTY<br>Jacksor<br>D/                                                              |
| HANGE OR OBSTRUCT THE DRAINAGE FLOW LINES OR PATHS ON THE LOT, UNLESS SPECIFIC APPLICATION IS MADE AND APPROVED BY THE CITY                                                                                                                                                                                                                                                                                                                                                                                                                                                                                                                   | lat        | исе<br>2<br>100'                                                                     |
| E UNDERMINED. MINE REMEDIATION WORK MUST BE PERFORMED AND COMPLETED PURSUANT TO AN EXECUTED REDEVELOPMENT                                                                                                                                                                                                                                                                                                                                                                                                                                                                                                                                     | $D$        | RANGE<br>32<br>SCALE<br>1" = 10                                                      |
| 'Y, IN ORDER TO RECEIVE BUILDING PERMITS FOR ANY CONSTRUCTION ON THE SURFACE OF THE UNDERMINED AREAS.                                                                                                                                                                                                                                                                                                                                                                                                                                                                                                                                         | loi        |                                                                                      |
| ON INC, HAS CAUSED THESE PRESENT TO BE SIGNED THIS DAY OF 2021.                                                                                                                                                                                                                                                                                                                                                                                                                                                                                                                                                                               | Mine       | 48                                                                                   |
|                                                                                                                                                                                                                                                                                                                                                                                                                                                                                                                                                                                                                                               |            |                                                                                      |
|                                                                                                                                                                                                                                                                                                                                                                                                                                                                                                                                                                                                                                               |            | section<br>35<br>v BY<br>, PLS, PE                                                   |
| , 2021, BEFORE ME, THE UNDERSIGNED NOTARY PUBLIC, PERSONALLY APPEARED, MANAGER OF STREETS OF WEST                                                                                                                                                                                                                                                                                                                                                                                                                                                                                                                                             |            | SECI<br>35<br>DRAWN BY<br>Schlicht, PI                                               |
| NOWN TO BE THE PERSON DESCRIBED HEREIN AND WHO EXECUTED THE FOREGOING INSTRUMENT ON BEHALF OF SAID COMPANY AND BEING<br>HAT HE/SHE EXECUTED THE FOREGOING INSTRUMENT AS THEIR FREE ACT AND DEED.                                                                                                                                                                                                                                                                                                                                                                                                                                              |            | M. Sch                                                                               |
| L THE DAY AND YEAR LAST WRITTEN ABOVE.                                                                                                                                                                                                                                                                                                                                                                                                                                                                                                                                                                                                        |            | SHEET<br>1                                                                           |
| MY COMMISSION EXPIRES                                                                                                                                                                                                                                                                                                                                                                                                                                                                                                                                                                                                                         | PROF       | ESSIONAL SEAL                                                                        |
|                                                                                                                                                                                                                                                                                                                                                                                                                                                                                                                                                                                                                                               |            |                                                                                      |
| SE PRESENT TO BE SIGNED THIS DAY OF 2021.                                                                                                                                                                                                                                                                                                                                                                                                                                                                                                                                                                                                     |            |                                                                                      |
|                                                                                                                                                                                                                                                                                                                                                                                                                                                                                                                                                                                                                                               |            |                                                                                      |
|                                                                                                                                                                                                                                                                                                                                                                                                                                                                                                                                                                                                                                               |            |                                                                                      |
| , 2021, BEFORE ME, THE UNDERSIGNED NOTARY PUBLIC, PERSONALLY APPEARED WILLIAM A. BAIRD, MAYOR OF CITY OF LEES SUMMIT,<br>BED HEREIN AND WHO EXECUTED THE FOREGOING INSTRUMENT ON BEHALF OF SAID COMPANY AND BEING DULY SWORN BY ME DID                                                                                                                                                                                                                                                                                                                                                                                                        |            | 49 F                                                                                 |
| HE FOREGOING INSTRUMENT AS THEIR FREE ACT AND DEED.                                                                                                                                                                                                                                                                                                                                                                                                                                                                                                                                                                                           |            | TIONS SURVEYING & SURVEYING<br>TIONS<br>0 SE 30TH STREET<br>523-9888 F:(816)623-9849 |
| L THE DAY AND YEAR LAST WRITTEN ABOVE.                                                                                                                                                                                                                                                                                                                                                                                                                                                                                                                                                                                                        |            | ING & SUK<br>ODNS<br>30TH STREET<br>MMIT, MO 64<br>9888 F:(816)62                    |
| SURVEYOR'S CERTIFICATION:                                                                                                                                                                                                                                                                                                                                                                                                                                                                                                                                                                                                                     | EE         | NEEKING<br>JTTC<br>50 SE 307<br>EE'S SUMN<br>(6) 623-988                             |
| I HEREBY CERTIFY THAT I HAVE MADE A SURVEY OF THE PREMISES DESCRIBED HEREIN WHICH MEETS OR<br>EXCEEDS THE CURRENT "MISSOURI MINIMUM STANDARDS FOR PROPERTY BOUNDARY SURVEYS" AS<br>JOINTLY ESTABLISHED BY THE MISSOURI BOARD FOR ARCHITECTS, PROFESSIONAL ENGINEERS,<br>PROFESSIONAL LAND SUBVEYORS, AND LANDSCARE ARCHITECTS, AND THE MISSOURI DEPARTMENT OF                                                                                                                                                                                                                                                                                 |            | EUUT<br>50 S<br>P:(816) 62                                                           |
| PROFESSIONAL LAND SURVEYORS, AND LANDSCAPE ARCHITECTS AND THE MISSOURI DEPARTMENT OF<br>AGRICULTURE AND RESOURCE ASSESSMENT AND THAT THE RESULTS OF SAID SURVEY ARE<br>REPRESENTED ON THIS PLAT TO THE BEST OF MY PROFESSIONAL KNOWLEDGE AND BELIEF                                                                                                                                                                                                                                                                                                                                                                                           |            | $\overline{0}$                                                                       |