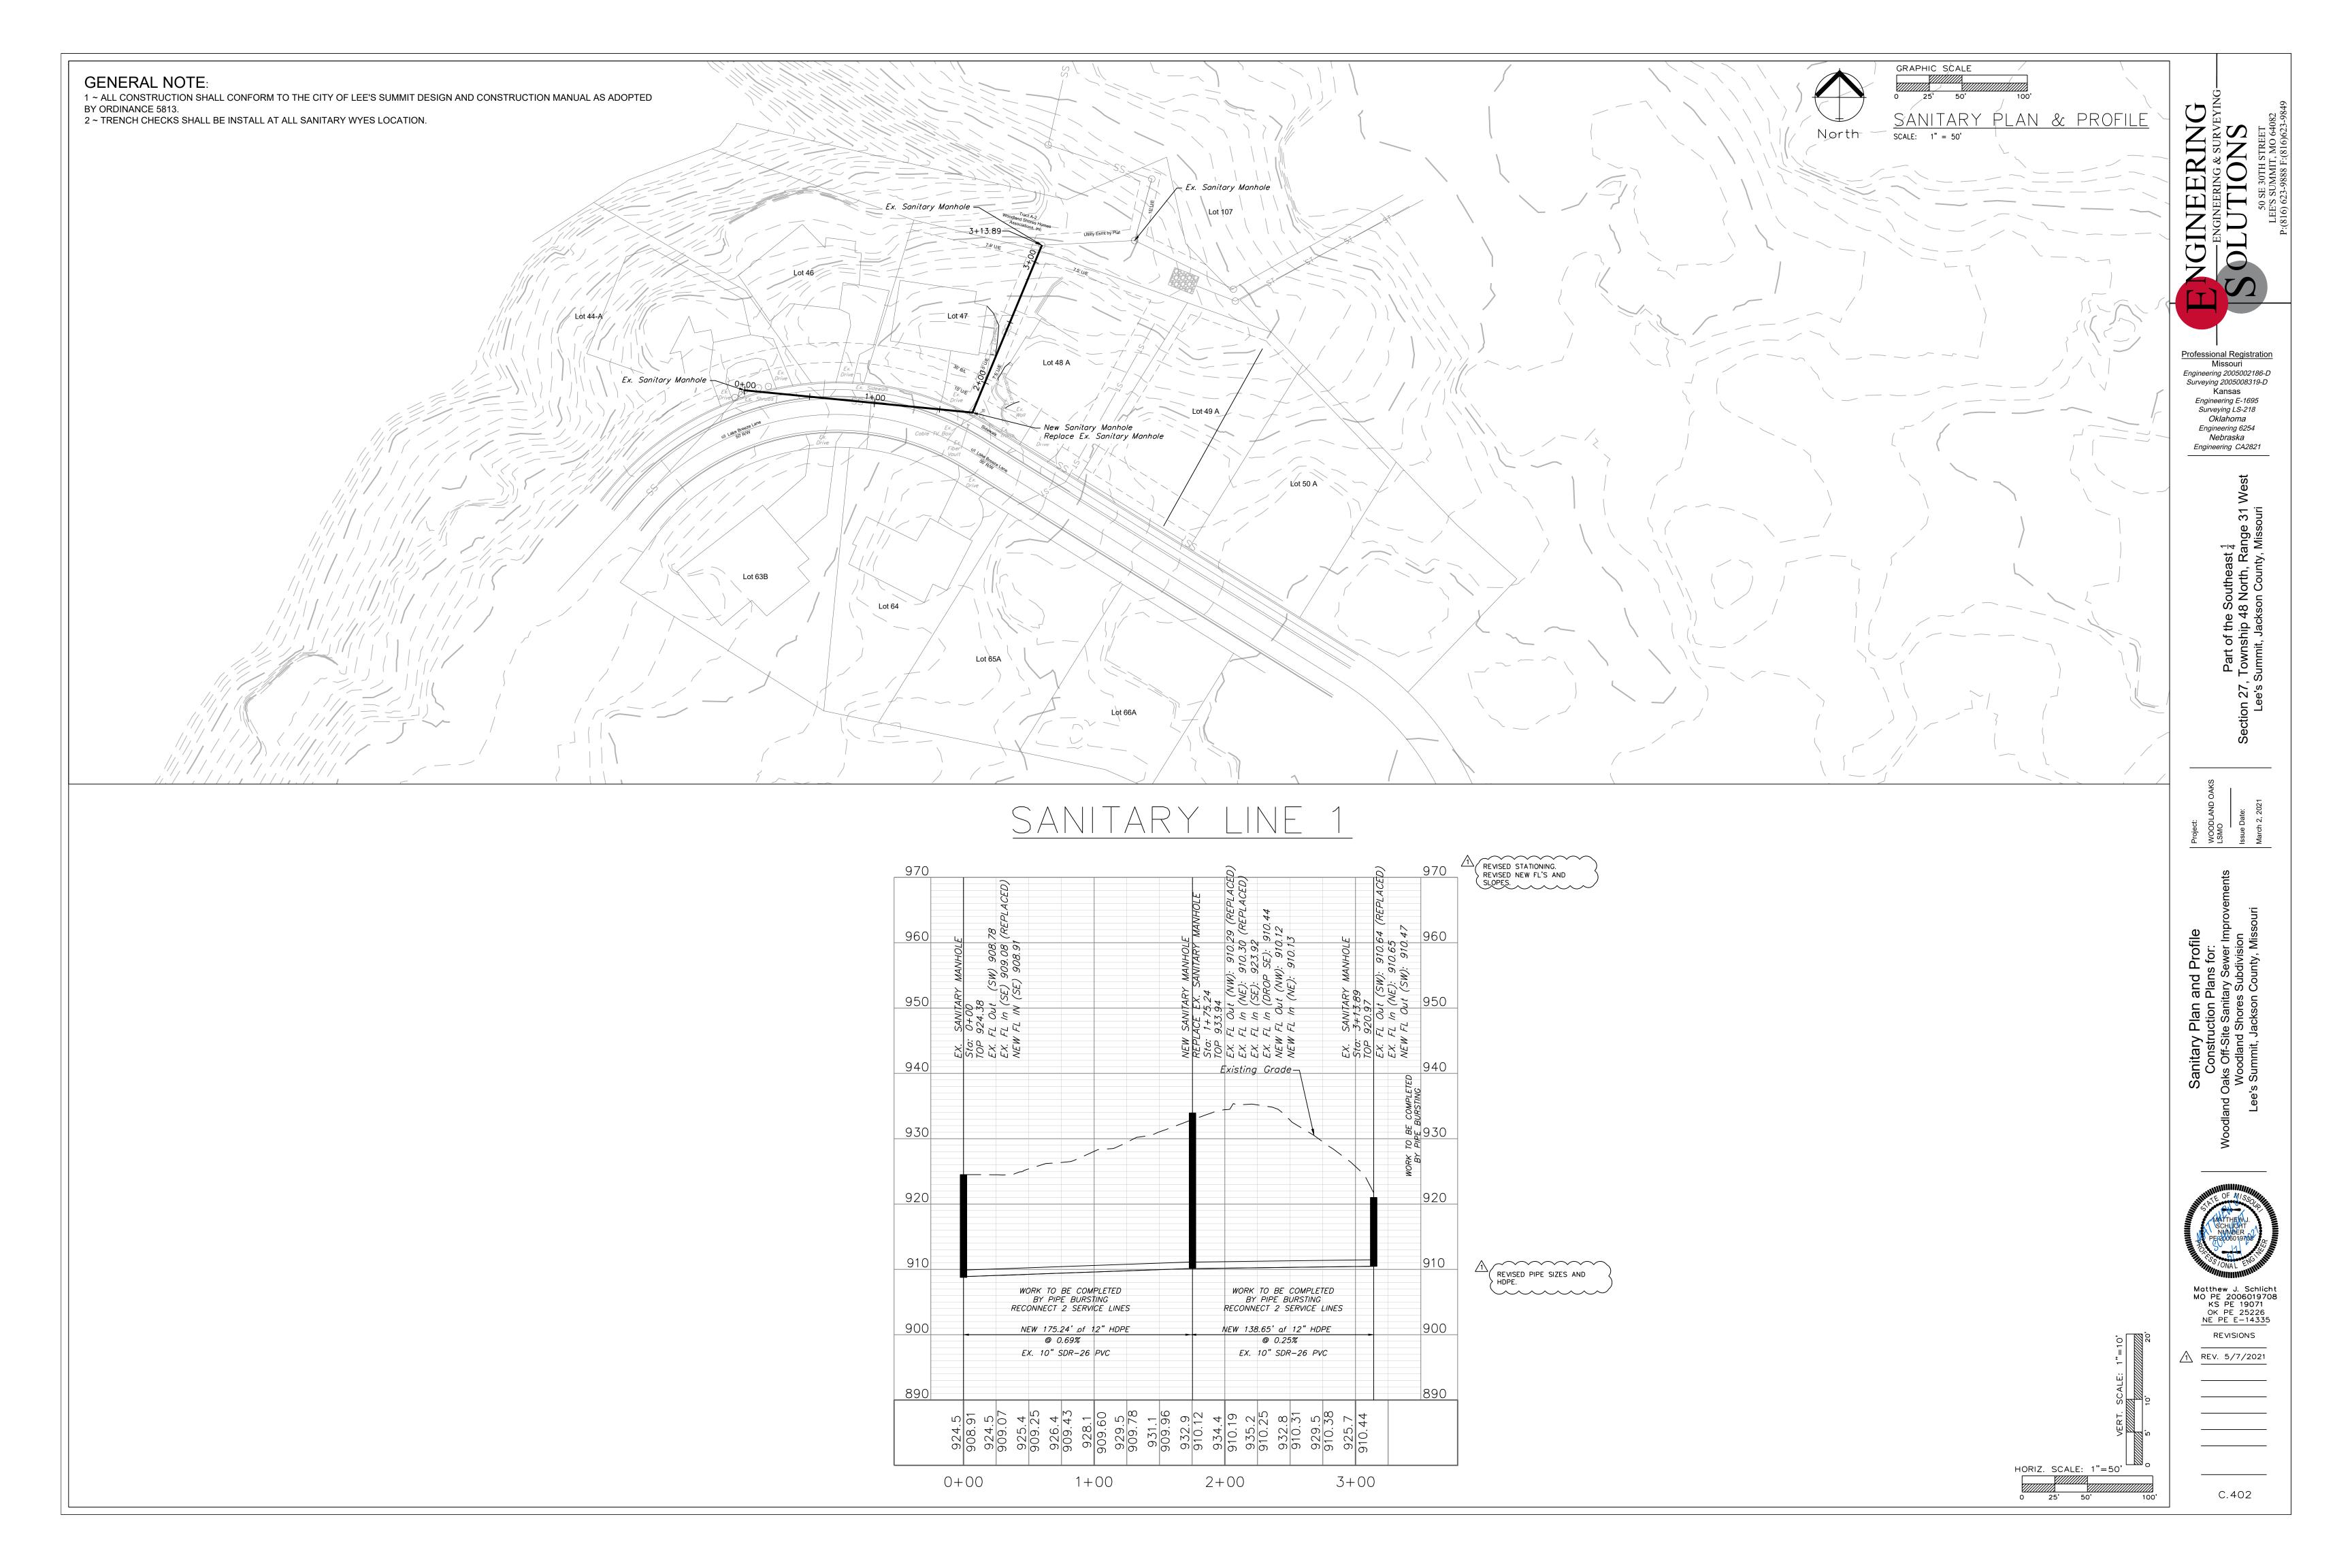

#### **INDEX OF SHEETS:**

C.400 ~ SANITARY SEWER COVER SHEET
C.401 ~ SANITARY SEWER GENERAL LAYOUT
C.402 ~ SANITARY SEWER PLAN & PROFILE
C.403 ~ SANITARY SEWER DETAILS

## **Summary of Quantities:**

| ITEM AND DESCRIPTION            | UNIT | ESTIMATED QUANTITY |
|---------------------------------|------|--------------------|
| SANITARY                        |      |                    |
| 12" PVC SDR 26                  | LF   | 313.89             |
| RECONNECT SANITARY SERVICE STUB | EA   | 4                  |
| 4' DIA Manhole                  | EA   | 1                  |