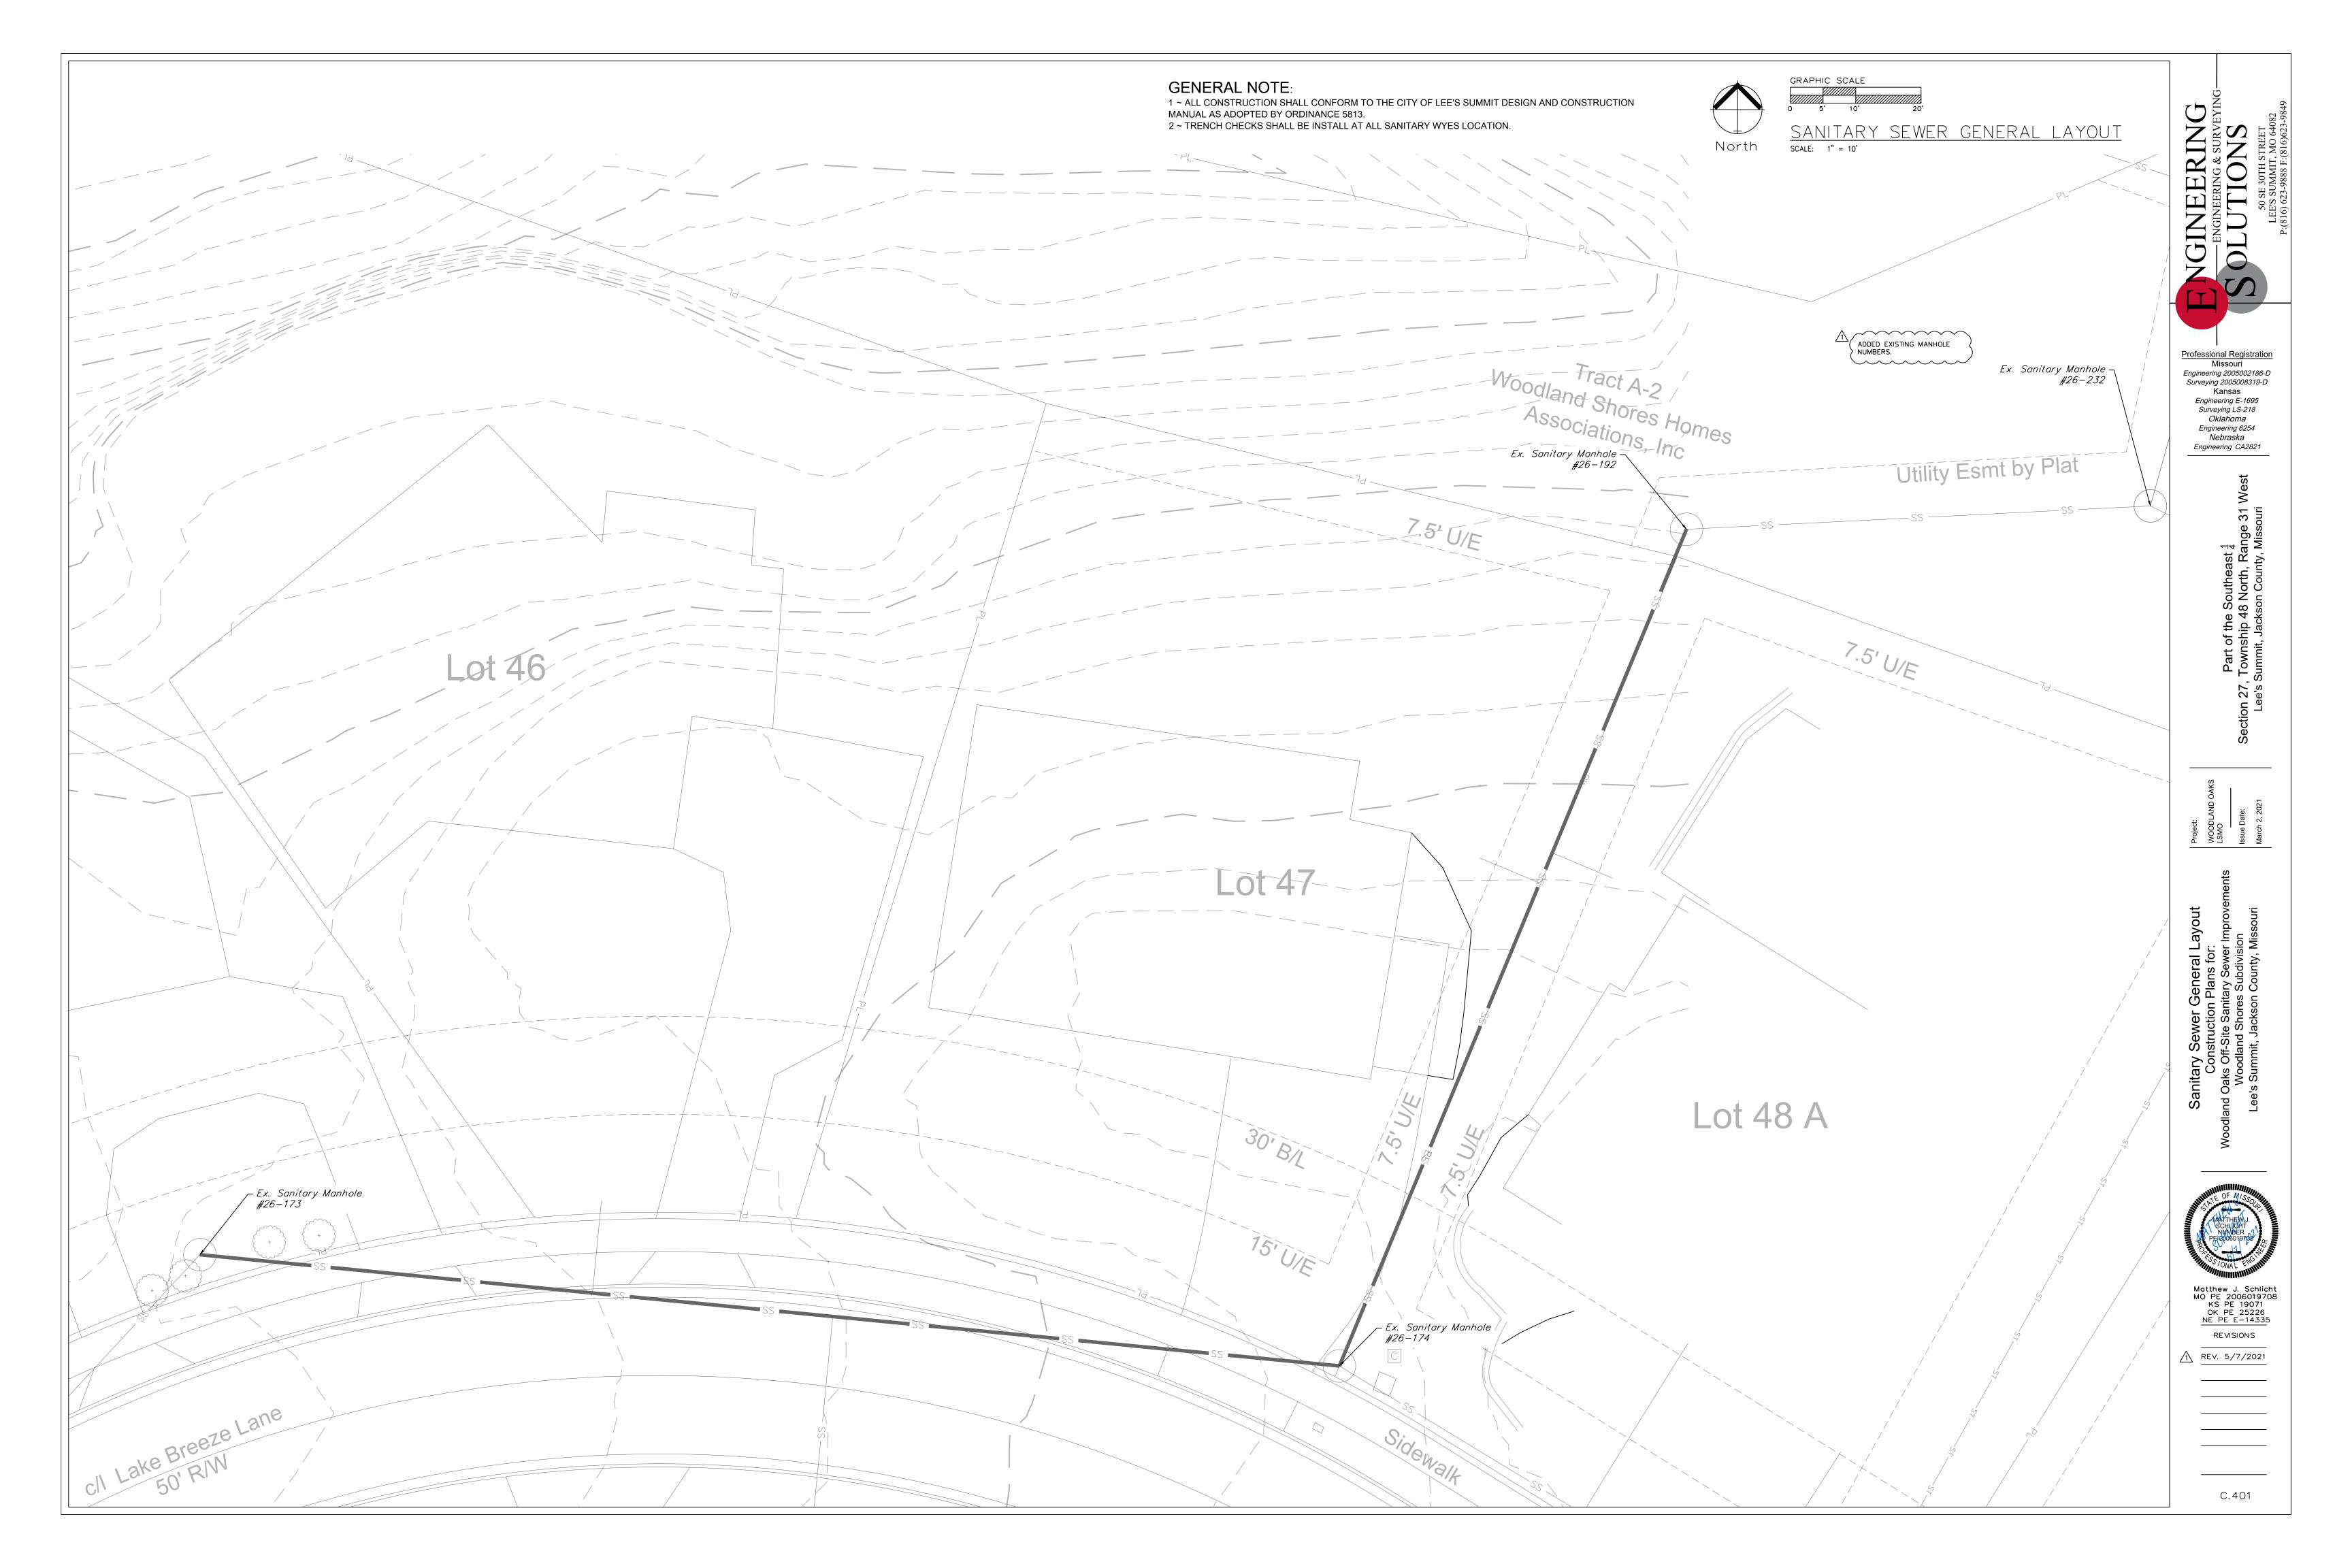

#### **INDEX OF SHEETS:**

C.400 ~ SANITARY SEWER COVER SHEET
C.401 ~ SANITARY SEWER GENERAL LAYOUT
C.402 ~ SANITARY SEWER PLAN & PROFILE
C.403 ~ SANITARY SEWER DETAILS

## **Summary of Quantities:**

| ITEM AND DESCRIPTION            | UNIT | ESTIMATED QUANTITY |
|---------------------------------|------|--------------------|
| SANITARY                        |      |                    |
| 12" PVC SDR 26                  | LF   | 313.89             |
| RECONNECT SANITARY SERVICE STUB | EA   | 4                  |
| 4' DIA Manhole                  | EA   | 1                  |

LEGEND:

B/L - BUILDING SET-BACK

C/A - COMMON AREA

D/E - DRAINAGE EASEMENT

FND. - FOUND

L/E - LANDSCAPE EASEMENT

L.N.A. - LIMITS OF NO ACCESS

R/W - RIGHT OF WAY

SAN - SANITARY SEWER LINE

S/W - SIDEWALK

U/E - UTILITY EASEMENT

W - WATER LINE

ST - STORM SEWER LINE