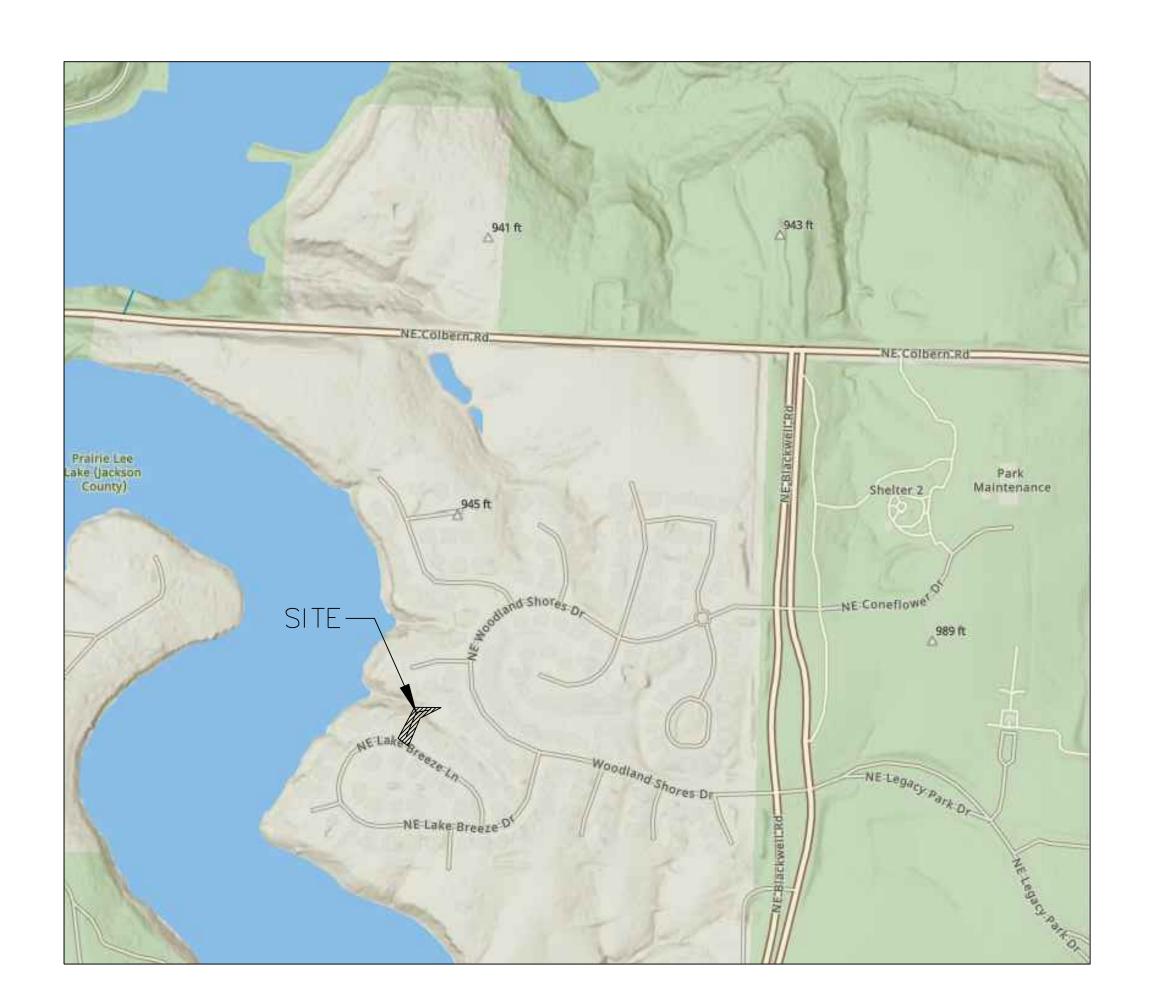

# Woodland Oaks Off-Site Sanitary Sewer Improvements

REVISED TITLE.

# Woodland Shores Subdivision

Section 27, Township 48 North, Range 31 West LEE'S SUMMIT, JACKSON COUNTY, MISSOURI