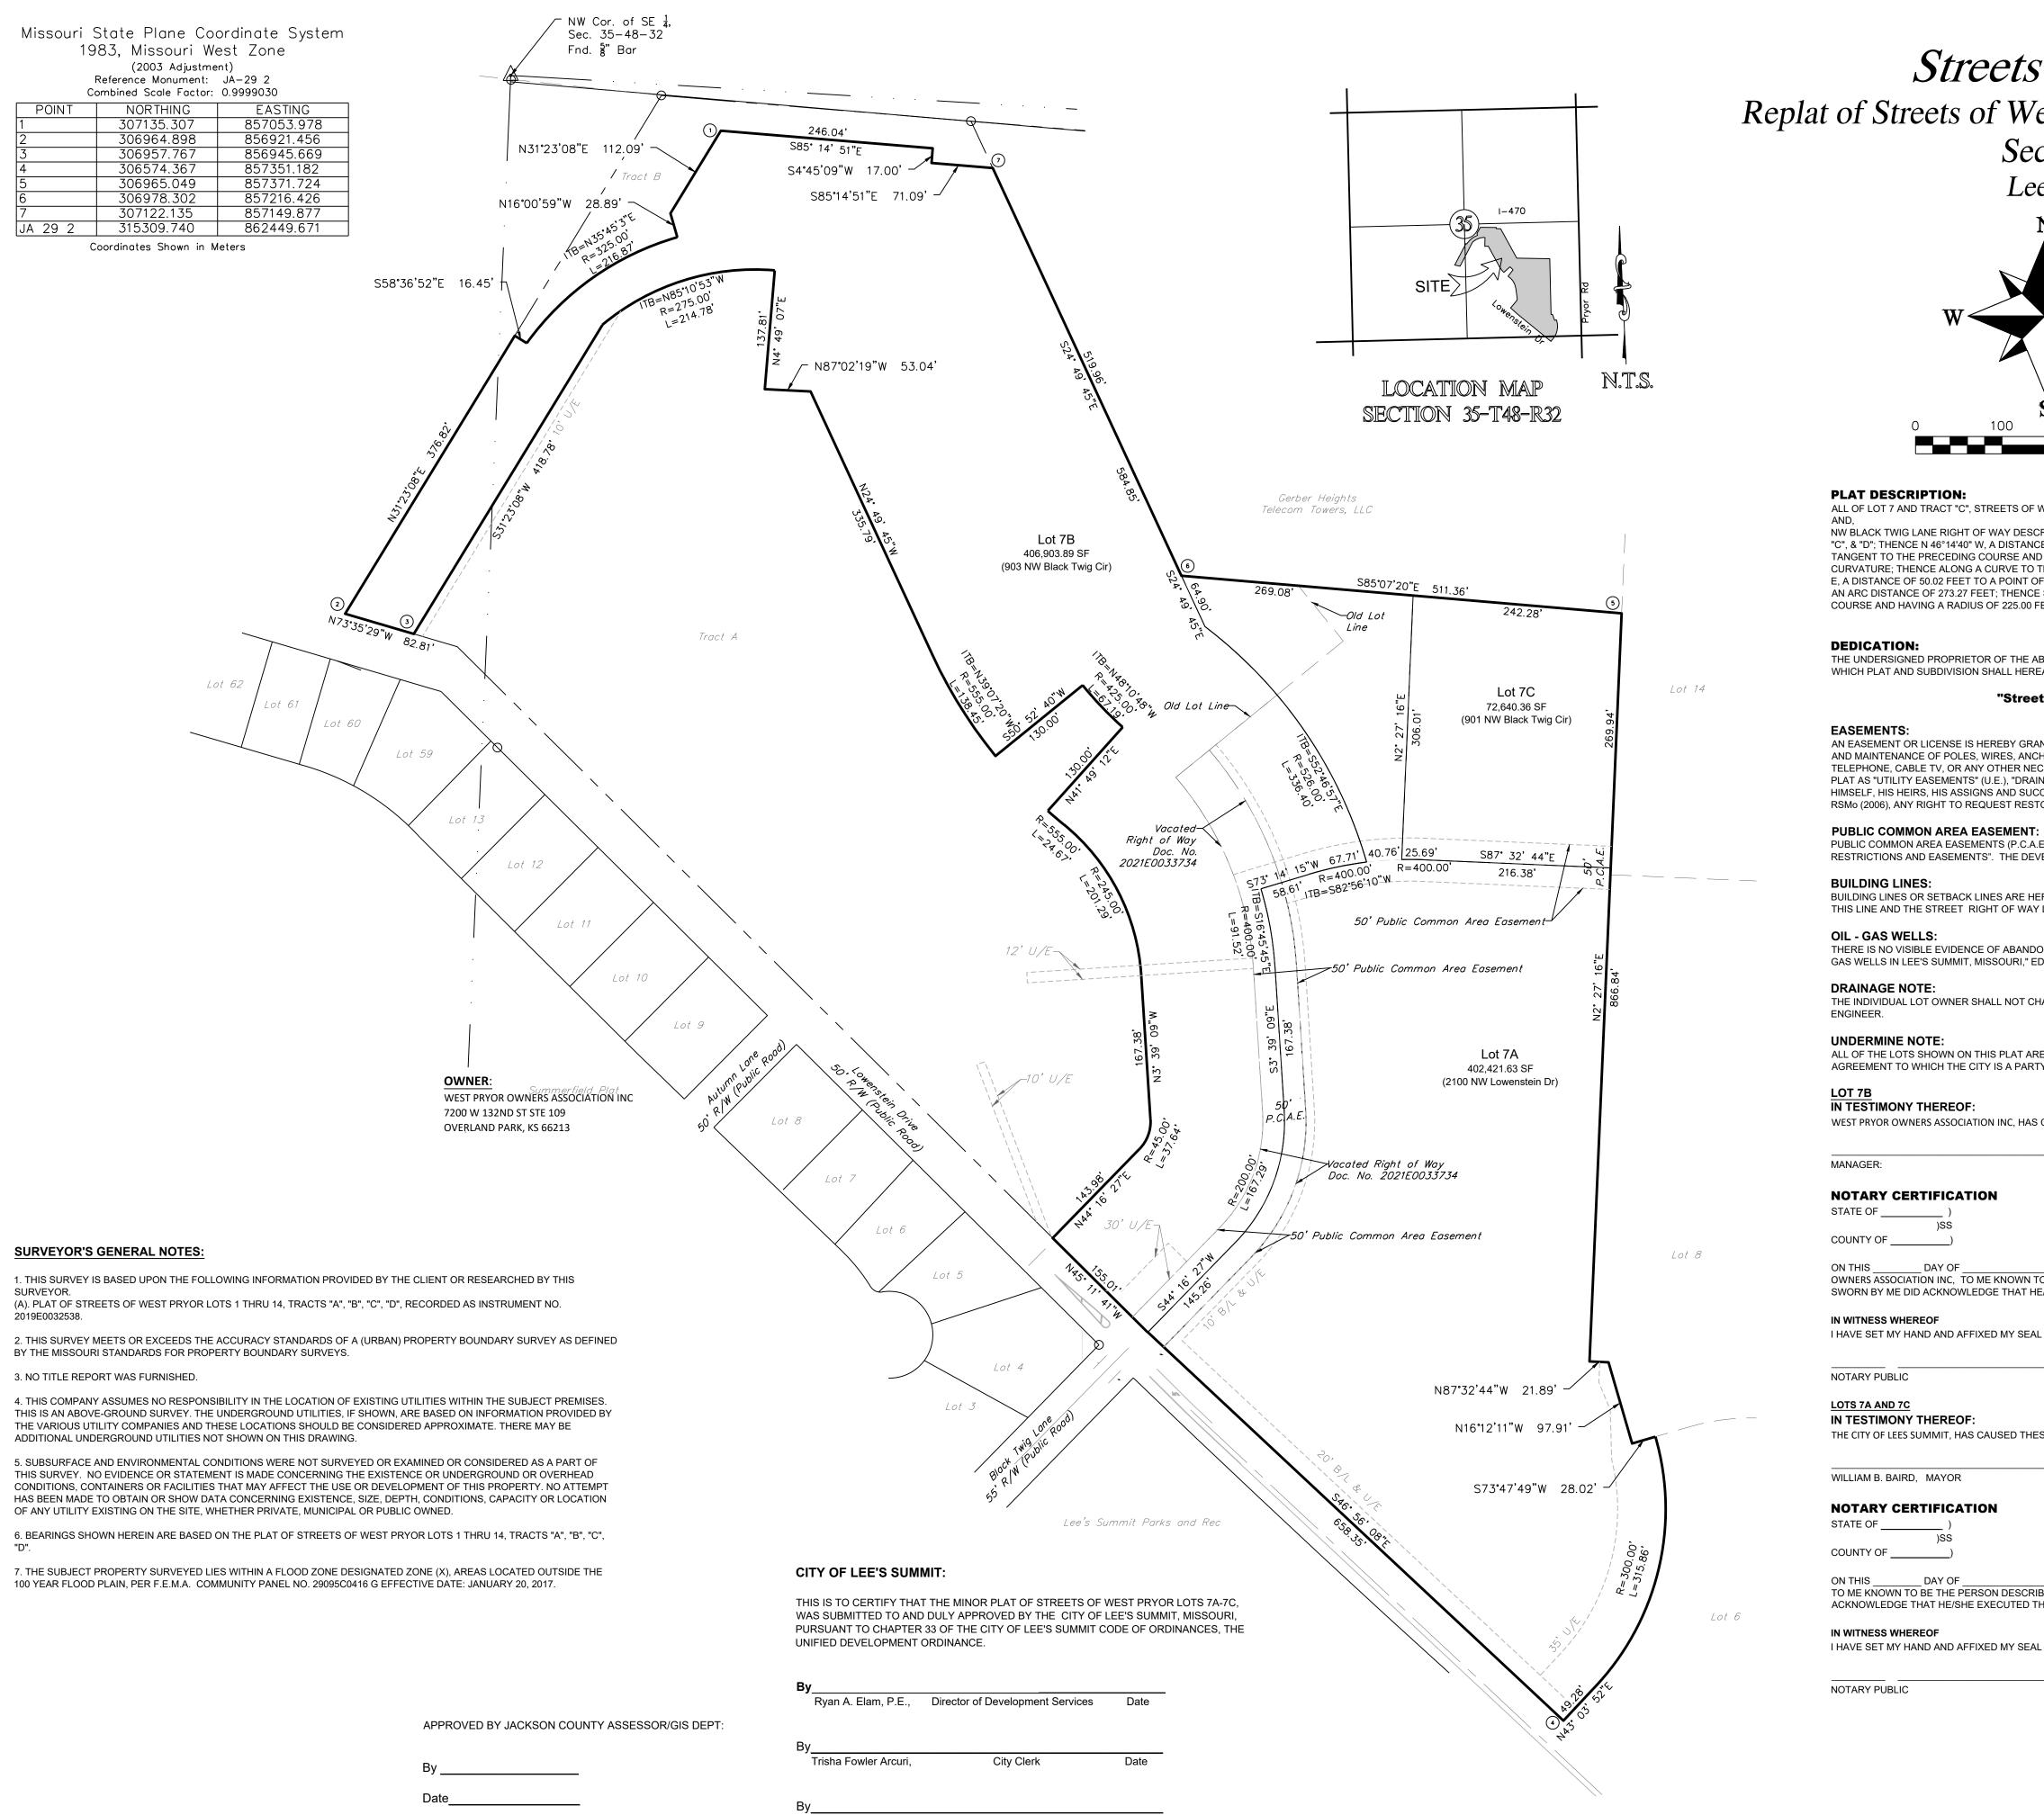

George M Binger, III P.E., City Engineer

Date

| Minor Plat<br><i>s of West Pryor Lots 7A-7C</i><br>Yest Pryor Lots 1 thru 14, Tracts "A", "B", "C", & "D"<br>ction 35, Township 48, Range 32<br>we's Summit, Jackson County, Missouri<br>N<br>LEGEND<br>These standard symbols will                                                                                                                                                                                                                                                                                                                                                                                                                                                                                                                                                                                                                                                                                                                                                                                                                                                                                                                                                                                                                                                                                                                                                                                                                                                                                                                                                                                                                                                                                                                                                                                                                                                                                                                                                                                                                                                                                                                                    | DATE                     |                                                                                                                                                                                    |
|------------------------------------------------------------------------------------------------------------------------------------------------------------------------------------------------------------------------------------------------------------------------------------------------------------------------------------------------------------------------------------------------------------------------------------------------------------------------------------------------------------------------------------------------------------------------------------------------------------------------------------------------------------------------------------------------------------------------------------------------------------------------------------------------------------------------------------------------------------------------------------------------------------------------------------------------------------------------------------------------------------------------------------------------------------------------------------------------------------------------------------------------------------------------------------------------------------------------------------------------------------------------------------------------------------------------------------------------------------------------------------------------------------------------------------------------------------------------------------------------------------------------------------------------------------------------------------------------------------------------------------------------------------------------------------------------------------------------------------------------------------------------------------------------------------------------------------------------------------------------------------------------------------------------------------------------------------------------------------------------------------------------------------------------------------------------------------------------------------------------------------------------------------------------|--------------------------|------------------------------------------------------------------------------------------------------------------------------------------------------------------------------------|
| These standard symbols will be found in the drawing.<br>These standard symbols will be found in the drawing.<br>Set 1/2" Rebor & Cop (L5-2005008319-D)<br>Found Survey Monument (As Noted)<br>C Exception Document Location<br>U/E Utility Easement<br>B/L Building Setback Line<br>West PRYOR LOTS 1 THRU 14, TRACTS "A", "B", "C", "D", A SUBDIVISION IN LEE'S SUMMIT, JACKSON COUNTY, MISSOURI.<br>CRISED AS FOLLOWS: BEGINNING AT THE SOUTHWEST CORNER OF LOT 7 OF SAID STREETS OF WEST PRYOR LOTS 1 THRU 14, TRACTS "A", "B",<br>CC OF 50:00 FEET, THENCE N 44"1627" E, A SUBDIVISION IN LEE'S SUMMIT, JACKSON COUNTY, MISSOURI.<br>CRISED AS FOLLOWS: BEGINNING AT THE SOUTHWEST CORNER OF LOT 7 OF SAID STREETS OF WEST PRYOR LOTS 1 THRU 14, TRACTS "A", "B",<br>CC OF 50:00 FEET, THENCE N 44"1627" E, A SUBDIVISION IN LEE'S SUMMIT, JACKSON COUNTY, MISSOURI.<br>CRISED AS FOLLOWS: BEGINNING AT THE SOUTHWEST CORNER OF LOT 7 OF SAID STREETS OF WEST PRYOR LOTS 1 THRU 14, TRACTS "A", "B",<br>CC OF 50:00 FEET, THENCE N 44"1627" E, A SUBDIVISION OF OF CURVATURE; THENCE ALONG A CURVE TO THE LETT OF THE LEET TA NACK DISTANCE OF 146:38 FEET TO A POINT OF CURVATURE; THENCE A LONG A CURVE TO THE REFT, THENCE N 53'90'S', A DISTANCE OF 167:38 FEET TO A POINT OF<br>CURVATURE; THENCE A LONG A CURVE TO THE RIGHT HAVING AN INITIAL TANGENT BEARING OF S 40'293'S' E RAND ARDIUS OF 452.00 FEET, AN ARC DISTANCE OF 167:38 FEET TO A POINT OF CURVATURE; THENCE A LONG A CURVE TO THE RIGHT TANGENT TO THE PRECEDING<br>FEET, AN ARC DISTANCE OF 188.21 FEET; THENCE S 44"16'27" W, A DISTANCE OF 144.73 FEET TO THE POINT OF BEGINNING.<br>ABOVE DESCRIBED TRACT OF LAND HAS CAUSED THE SAME TO BE SUBDIVIDED IN THE MANNER SHOWN ON THE ACCOMPANYING MINOR PLAT,<br>EAFTER BE KNOWN AS:<br>NTED TO THE CITY OF LEE'S SUMMIT, MISSOURI, TO LOCATE, CONSTRUCT AND MAINTAIN, OR TO AUTHORIZE THE LOCATION, CONSTRUCTION<br>PCRS, CONDUITS, ANDOR STRUCTURES FOR WATER, GAS, SANTARY SEWER, STORM SEWER, SURFACE DRAINAGE CHANNEL, ELECTRICITY,<br>CICSSARY PUBLIC UTILITY OR SERVICES, ANY OR ALL OF THEM, UPON, OVER, OR UNDER THOSE AREAS OUTLIN | Plat - Streets           | - Streets of<br>on 35, Towr<br>ammit, Jack                                                                                                                                         |
| CCESSIONS IN INTEREST, HEREBY WAVES, TO THE FULLEST EXTENT ALLOWED BY LAW, INCLUDING, WITHOUT LIMITATIONS, SECTION 527.188, TOTATION OF RIGHTS PREVIOUSLY TRANSFERRED AND VACATION OF THE EASEMENTS HEREIN GRANTED.                                                                                                                                                                                                                                                                                                                                                                                                                                                                                                                                                                                                                                                                                                                                                                                                                                                                                                                                                                                                                                                                                                                                                                                                                                                                                                                                                                                                                                                                                                                                                                                                                                                                                                                                                                                                                                                                                                                                                    |                          | SHEET SECTION TOWNSHIP RANGE COUNTY JOB NO.   1 35 48 32 Jackson Streets of West Pryor   Pase DRAWN BY SCALE DATE OF PREPARATION   M. Schlicht, PLS, PE 1" = 100' November 3, 2020 |
| ESE PRESENT TO BE SIGNED THIS DAY OF 2021                                                                                                                                                                                                                                                                                                                                                                                                                                                                                                                                                                                                                                                                                                                                                                                                                                                                                                                                                                                                                                                                                                                                                                                                                                                                                                                                                                                                                                                                                                                                                                                                                                                                                                                                                                                                                                                                                                                                                                                                                                                                                                                              | NGINEERING & SURVEYING - | <b>UTIONS</b><br>50 SE 30TH STREET<br>LEE'S SUMMIT, MO 64082<br>P:(816) 623-9888 F:(816)623-9849                                                                                   |