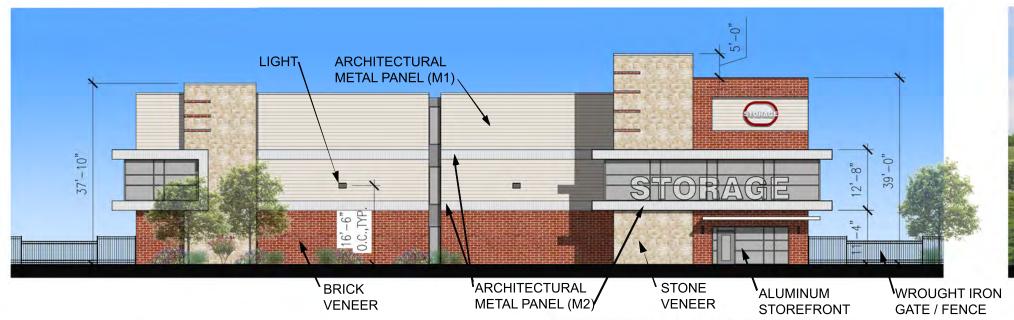

| WEST | <b>ELEVATION</b> |
|------|------------------|
|------|------------------|

| WEST FACADE      |       |       |  |
|------------------|-------|-------|--|
| MATERIAL         | SF    | %     |  |
| GLASS            | 652   | 12.1% |  |
| MASONRY          | 2,378 | 44.5% |  |
| METAL WALL PANEL | 2,319 | 43.4% |  |