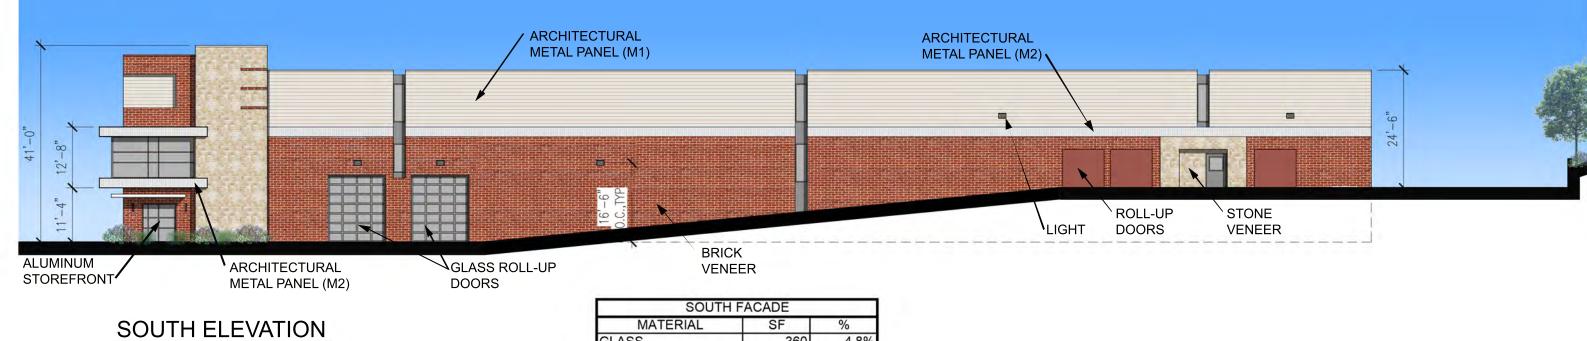

| SOUTH FACADE     |       |       |  |
|------------------|-------|-------|--|
| MATERIAL         | SF    | %     |  |
| GLASS            | 360   | 4.8%  |  |
| MASONRY          | 3,884 | 51.8% |  |
| METAL WALL PANEL | 3,250 | 43.4% |  |