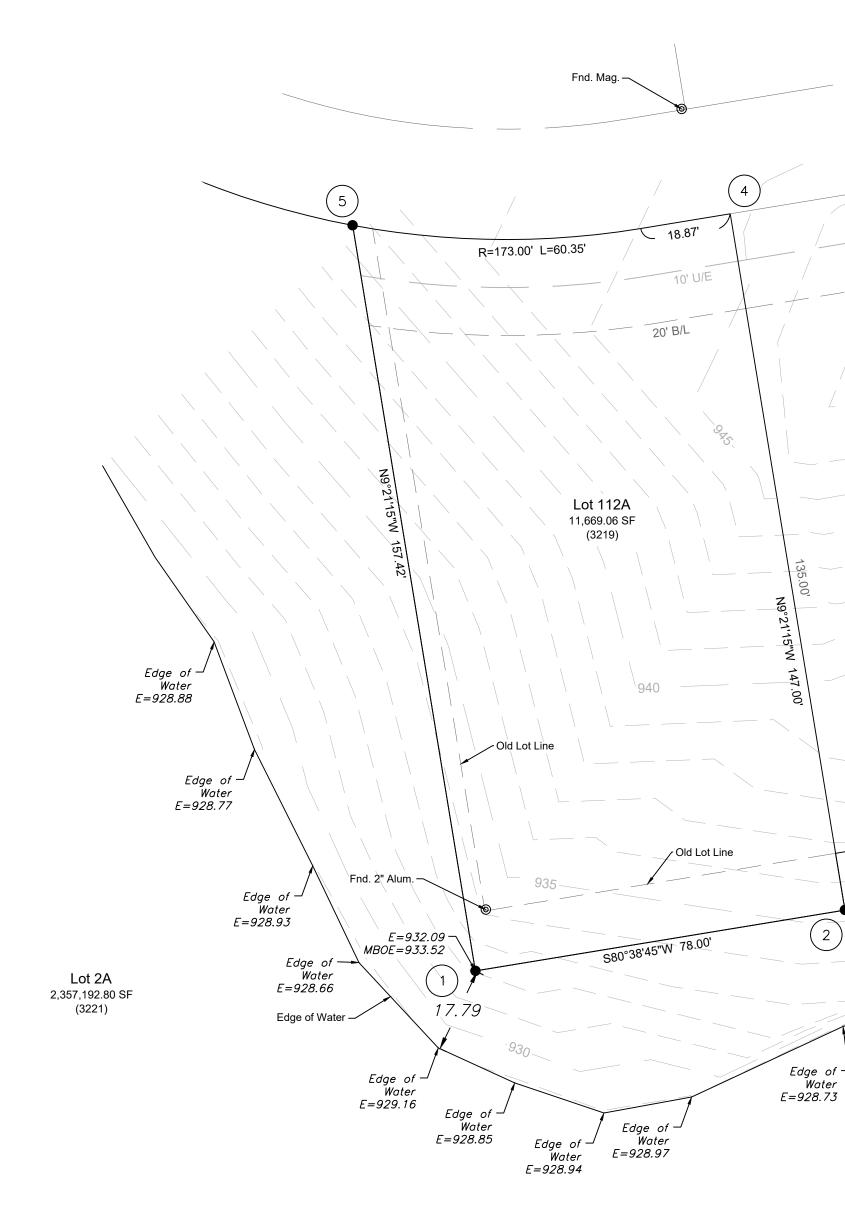

# PLAT DESCRIPTION:

ALL OF LOT 112, PERGOLA PARK 4TH PLAT, A SUBDIVISION IN LEE'S SUMMIT, JACKSON COUNTY, MISSOURI, AND ALL OF LOT 2, NEW LONGVIEW MANSION LOTS 1-2, A SUBDIVISION IN LEE'S SUMMIT, JACKSON COUNTY, MISSOURI

- E=935.27

MBOE=933.52

Edge of -

Water E=928.78

SW PERGOLA PARK DRIVL PUBLIC ROW)

\$80°38'45"W 74.0L

EASTING 854549.147 854572.605 854572.011 854565.323 855151.184

862449.671

Minor Plat Pergola Park Lot 112A & Lot 2A Replat of Lot 112, Pergola Park - 4th Plat, & Replat of part of Lot 2, "Minor Plat of New Longview Mansion, Lots 1-2" Section 10, Township 47, Range 32 Lee's Summit, Jackson County, Missouri