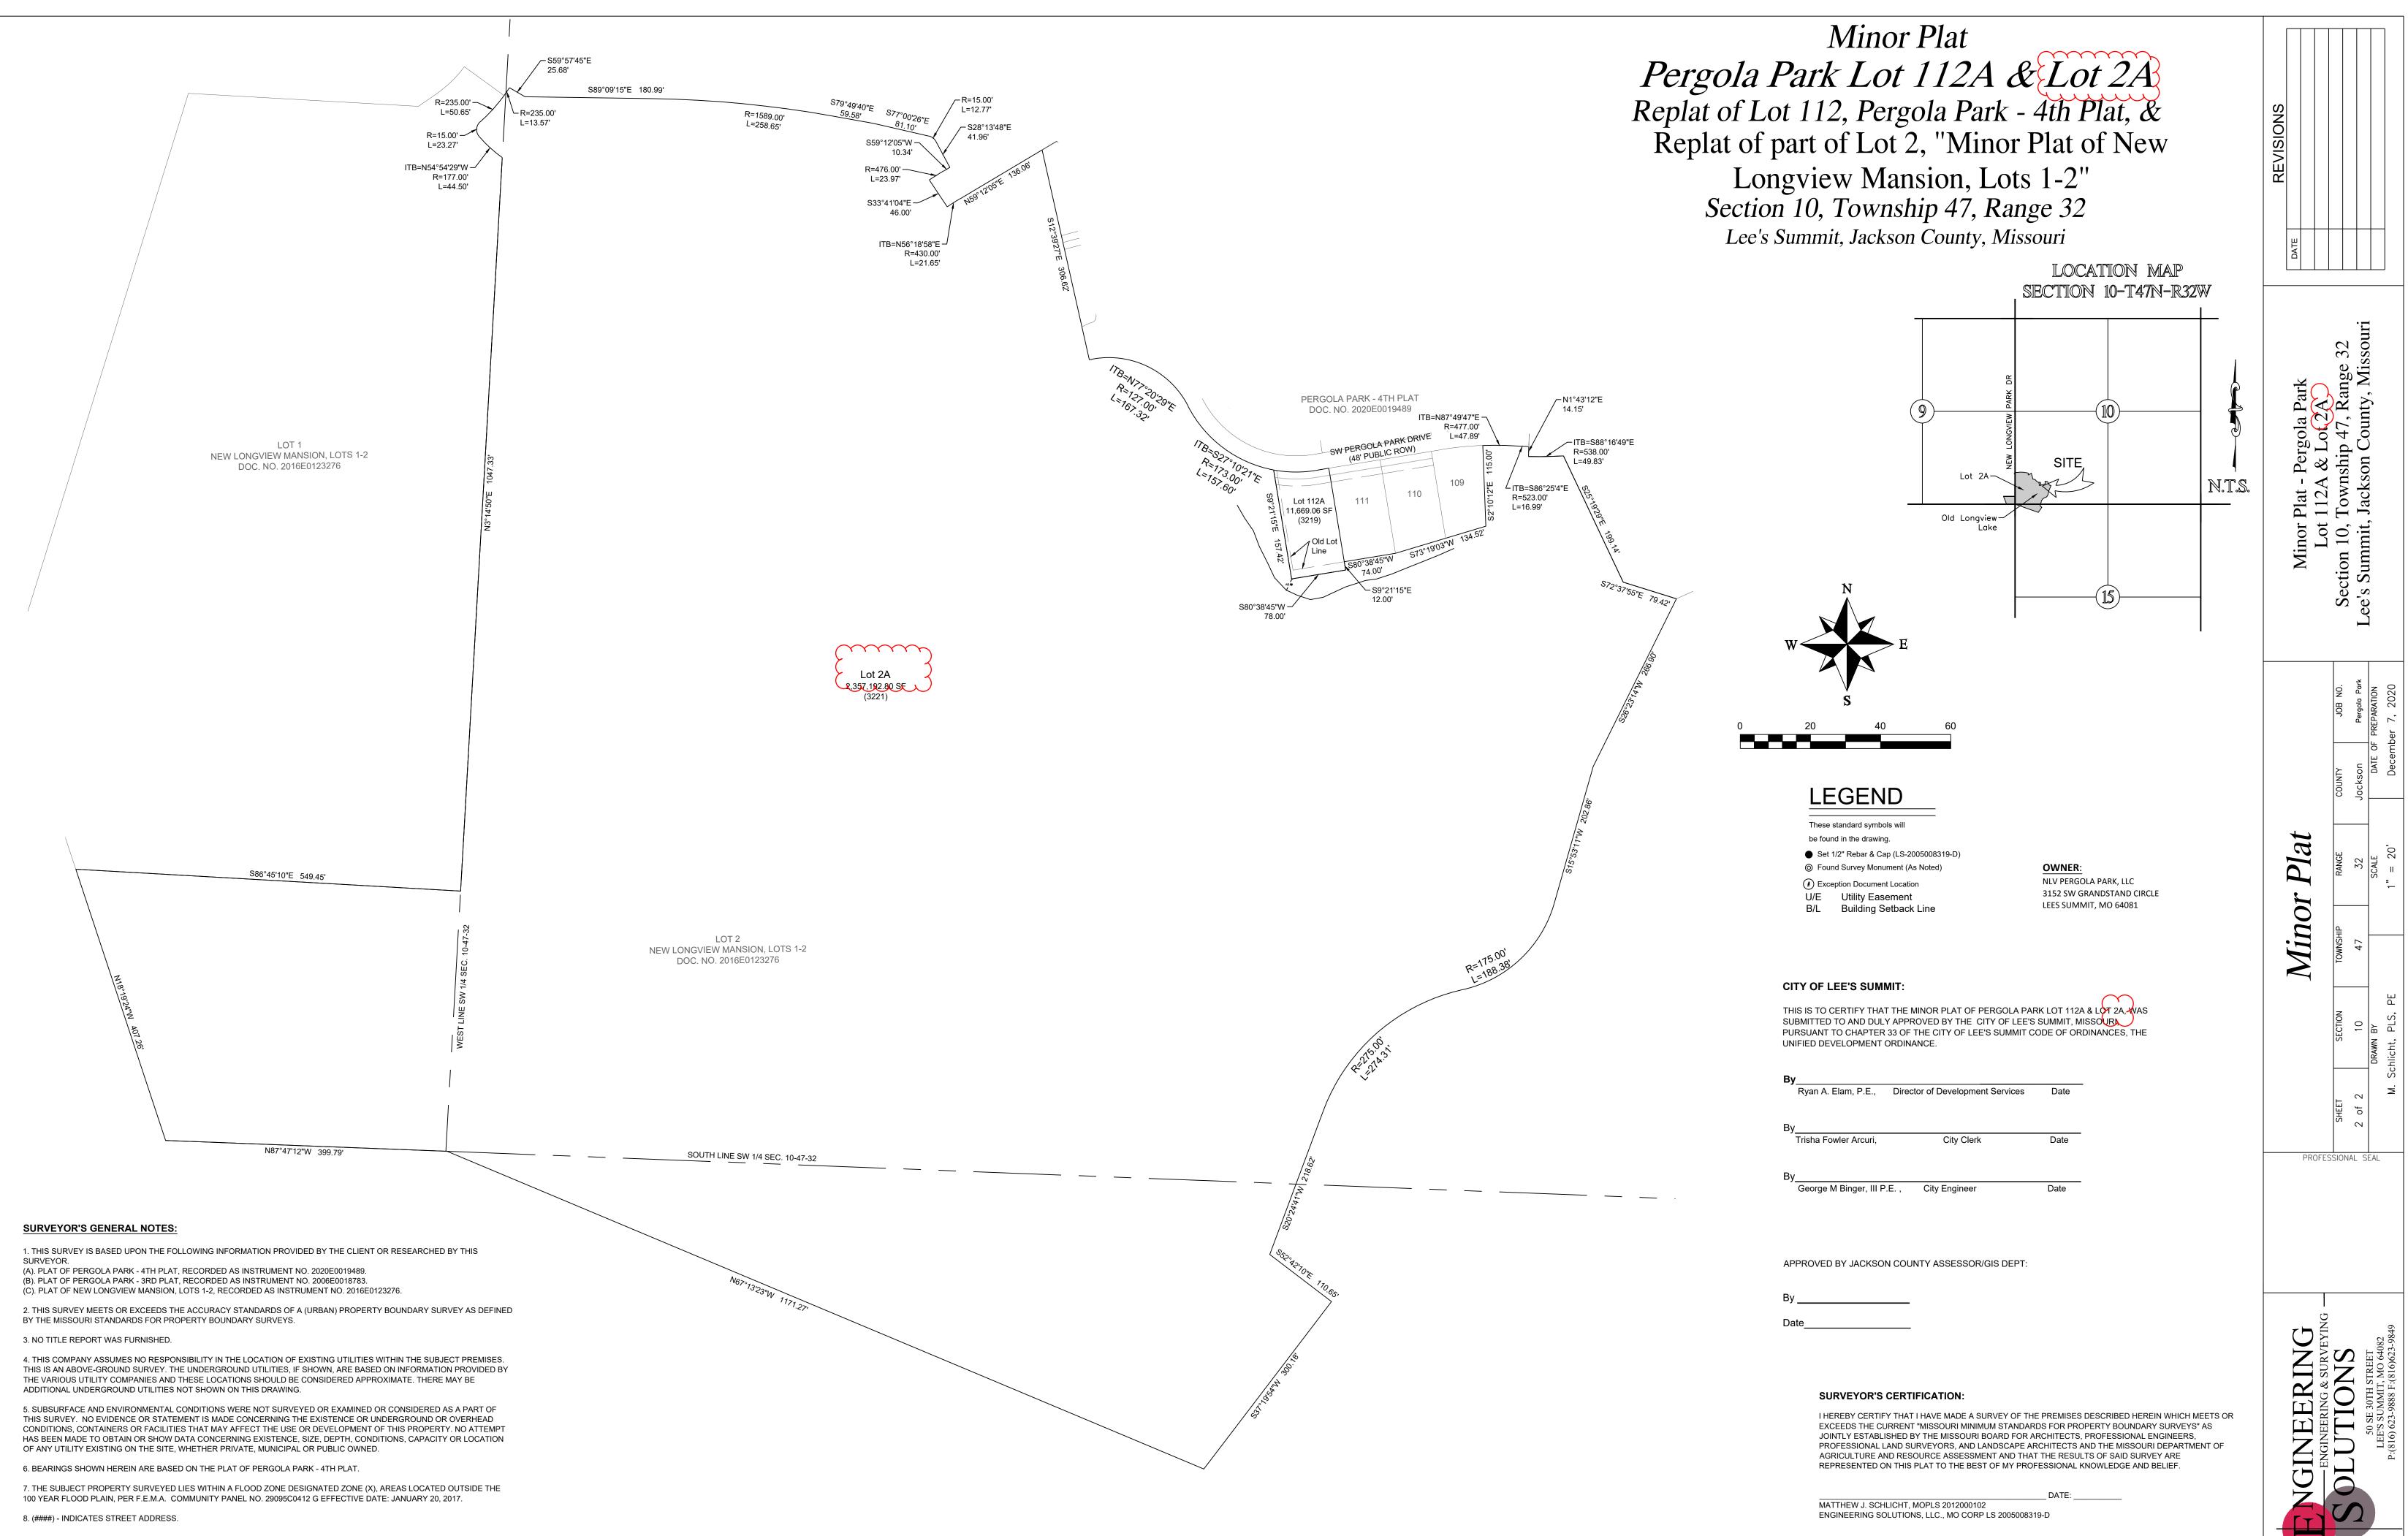

# PLAT DESCRIPTION:

ALL OF LOT 112, PERGOLA PARK 4TH PLAT, A SUBDIVISION IN LEE'S SUMMIT, JACKSON COUNTY, MISSOURI, AND ALL OF LOT 2, NEW LONGVIEW MANSION LOTS 1-2, A SUBDIVISION IN LEE'S SUMMIT, JACKSON COUNTY, MISSOURI

Minor Plat Pergola Park Lot 112A & Lot 2A Replat of Lot 112, Pergola Park - 4th Plat, & Replat of part of Lot 2, "Minor Plat of New Longview Mansion, Lots 1-2" Section 10, Township 47, Range 32 Lee's Summit, Jackson County, Missouri

Sheet 2 of 2 - See sheet 1 for Lot 112A