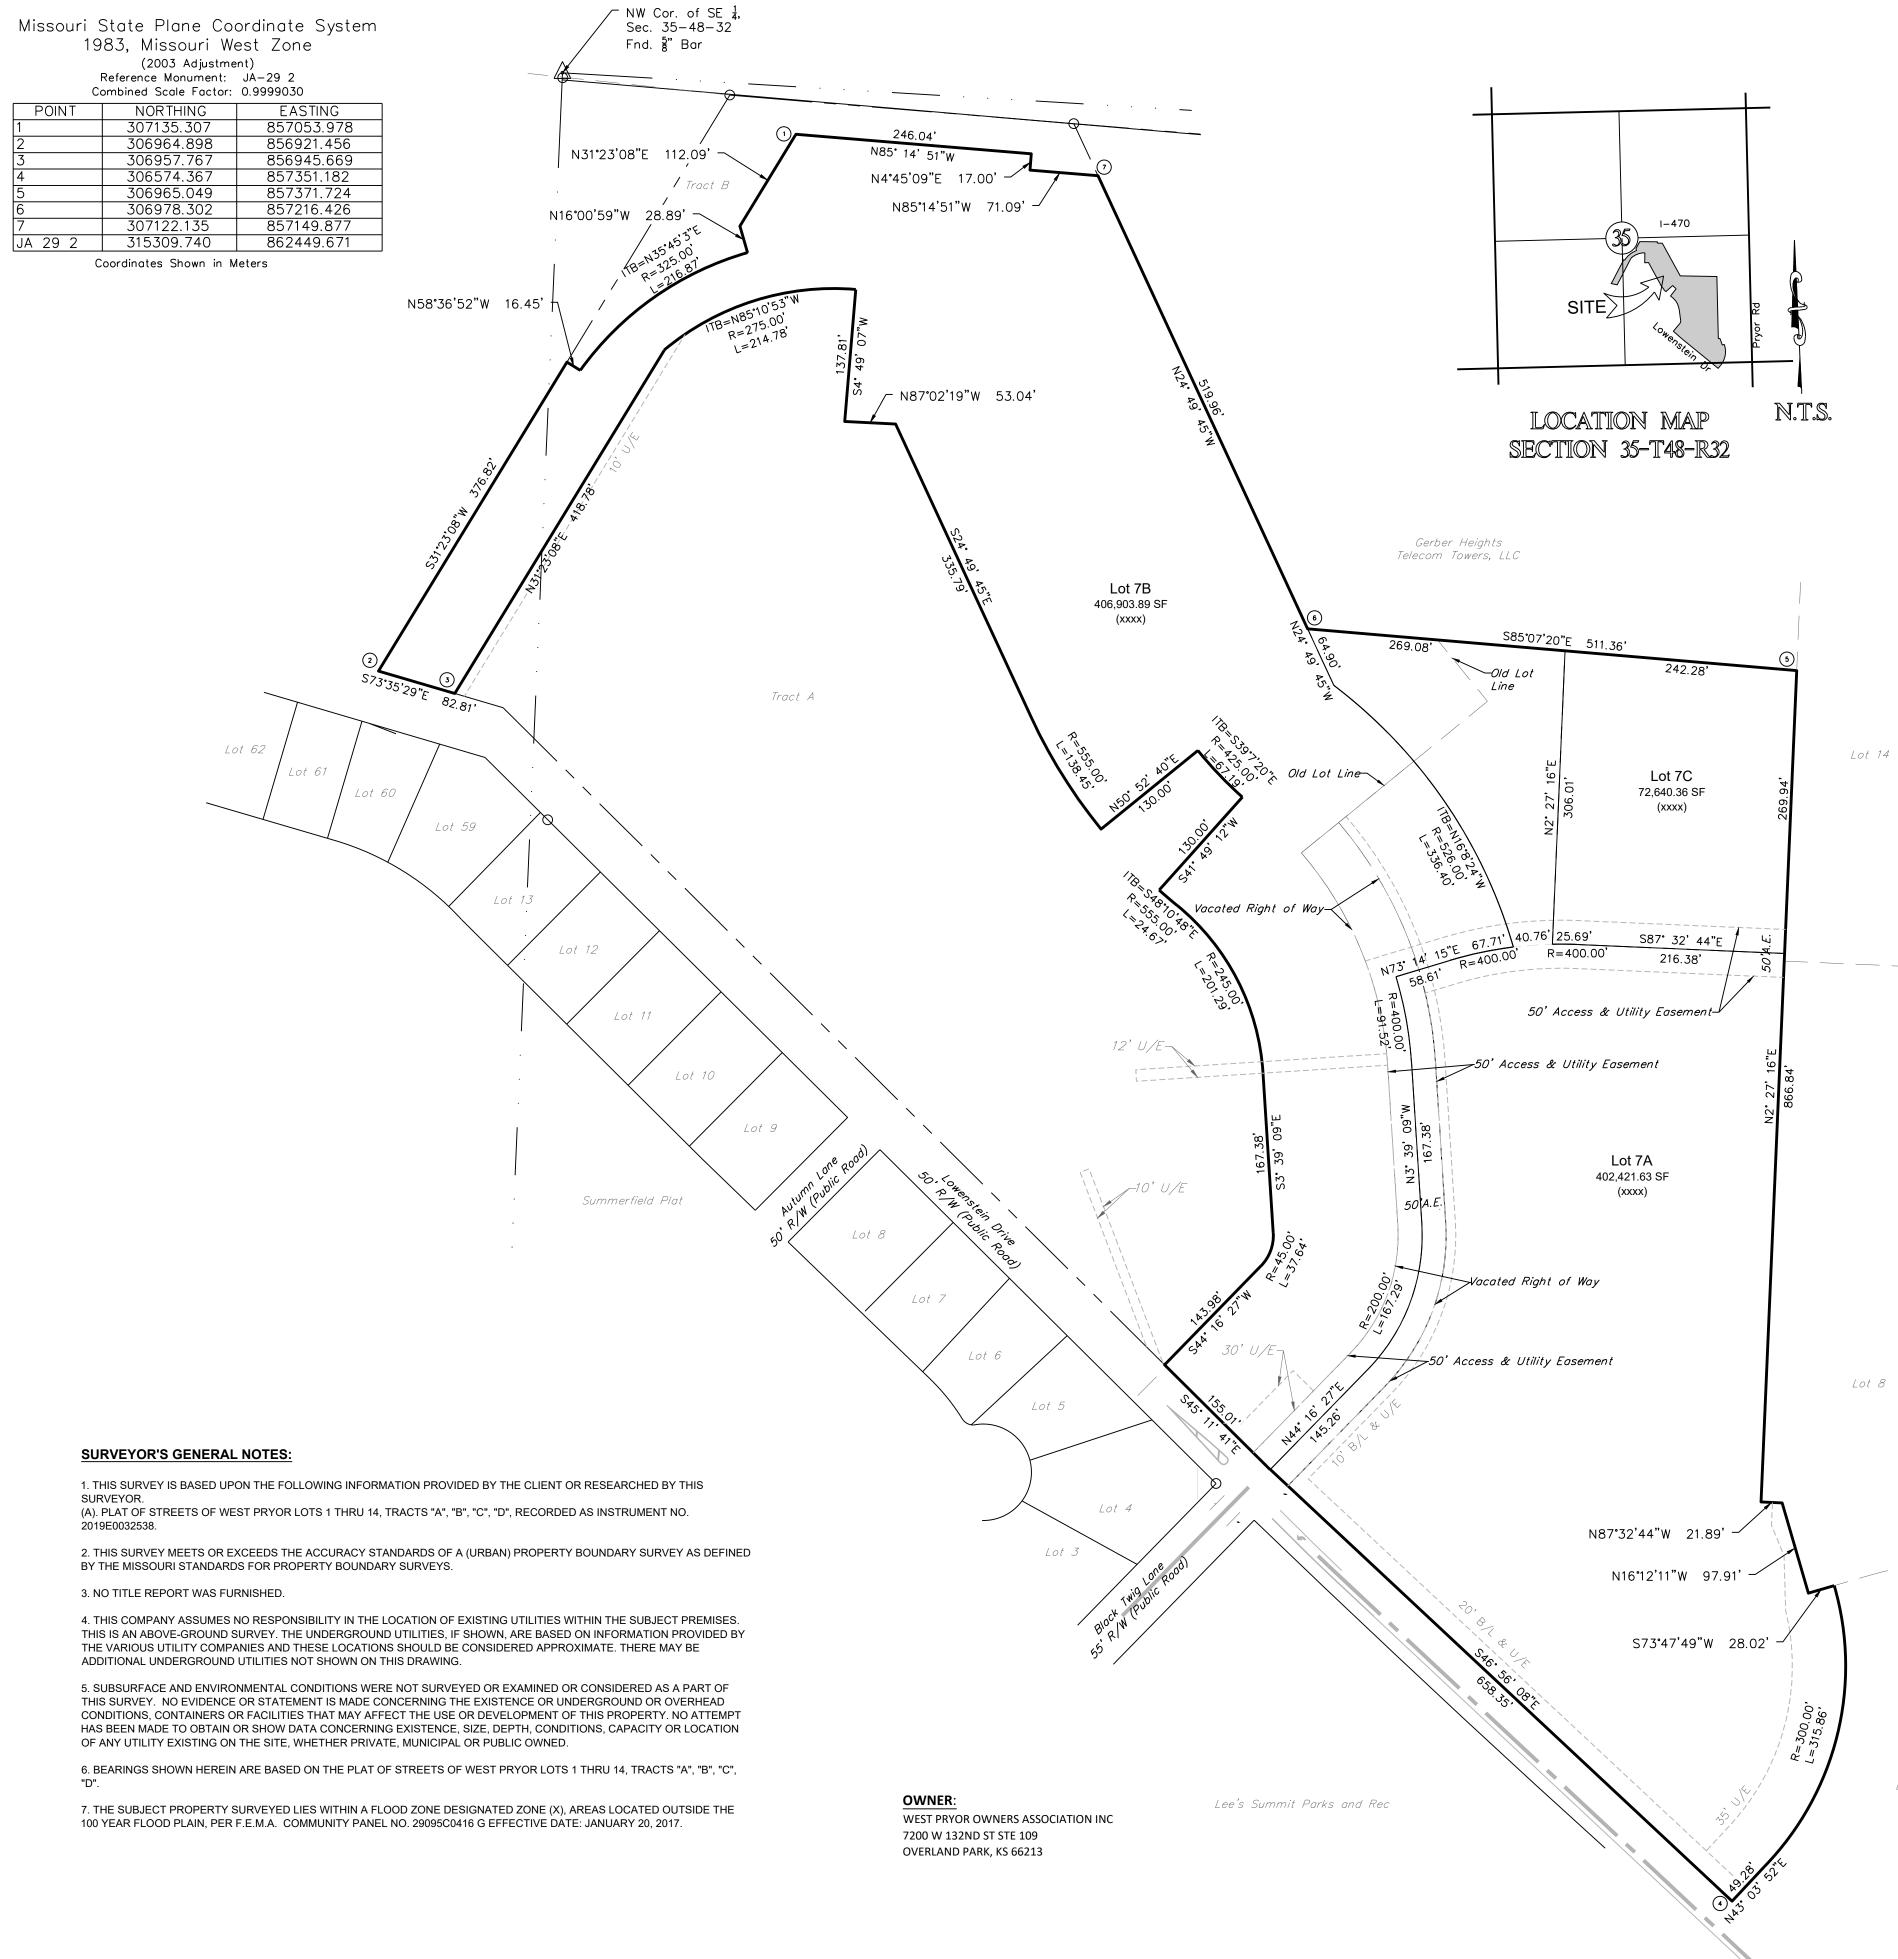

Streets Replat of Streets of We Sec Lee

#### PLAT DESCRIPTION: ALL OF LOT 7 AND TRACT "C", STREETS OF

AND, NW BLACK TWIG LANE RIGHT OF WAY DES "C", & "D"; THENCE N 46°14'40" W, A DISTAN TANGENT TO THE PRECEDING COURSE AN CURVATURE; THENCE ALONG A CURVE TO E, A DISTANCE OF 50.02 FEET TO A POINT C AN ARC DISTANCE OF 273.27 FEET; THENC COURSE AND HAVING A RADIUS OF 225.00

#### **DEDICATION:**

THE UNDERSIGNED PROPRIETOR OF THE A WHICH PLAT AND SUBDIVISION SHALL HER

### EASEMENTS:

AN EASEMENT OR LICENSE IS HEREBY GRA AND MAINTENANCE OF POLES, WIRES, AND TELEPHONE, CABLE TV, OR ANY OTHER NE PLAT AS "UTILITY EASEMENTS" (U.E.), "DRA GRANTOR, ON BEHALF OF HIMSELF, HIS HE LIMITATIONS, SECTION 527.188, RSMo (2006

BUILDING LINES: BUILDING LINES OR SETBACK LINES ARE H THIS LINE AND THE STREET RIGHT OF WAY

OIL - GAS WELLS: THERE IS NO VISIBLE EVIDENCE OF ABAND GAS WELLS IN LEE'S SUMMIT, MISSOURI,"

DRAINAGE NOTE: THE INDIVIDUAL LOT OWNER SHALL NOT C ENGINEER.

## APPROVED BY JACKSON COUNTY ASS

Lot 6

| Minor Plat<br>Streets of West Pryor Lots 7A-7C<br>of Streets of West Pryor Lots 1 thru 14, Tracts "A", "B", "C", & "D"<br>Section 35, Township 48, Range 32<br>Lee's Summit, Jackson County, Missouri                                                                                                                                                                                                                                                                                                                                                                                                                                                                                                                                                                                                                                                                                                                                                                                                                                                                                                                                                           |                                                                                                                                                                                                                                                                                                                                                                                                                                                                                                                                                                                                                                                                                                                                                                                                                                                                                                                                                                                                                                                                                                                                                                                                                                                                                                                                                                                                                                                                                                                                                                                                                                                                                                                                                                                                                                                        |                      |                                                                                                                                     |
|-----------------------------------------------------------------------------------------------------------------------------------------------------------------------------------------------------------------------------------------------------------------------------------------------------------------------------------------------------------------------------------------------------------------------------------------------------------------------------------------------------------------------------------------------------------------------------------------------------------------------------------------------------------------------------------------------------------------------------------------------------------------------------------------------------------------------------------------------------------------------------------------------------------------------------------------------------------------------------------------------------------------------------------------------------------------------------------------------------------------------------------------------------------------|--------------------------------------------------------------------------------------------------------------------------------------------------------------------------------------------------------------------------------------------------------------------------------------------------------------------------------------------------------------------------------------------------------------------------------------------------------------------------------------------------------------------------------------------------------------------------------------------------------------------------------------------------------------------------------------------------------------------------------------------------------------------------------------------------------------------------------------------------------------------------------------------------------------------------------------------------------------------------------------------------------------------------------------------------------------------------------------------------------------------------------------------------------------------------------------------------------------------------------------------------------------------------------------------------------------------------------------------------------------------------------------------------------------------------------------------------------------------------------------------------------------------------------------------------------------------------------------------------------------------------------------------------------------------------------------------------------------------------------------------------------------------------------------------------------------------------------------------------------|----------------------|-------------------------------------------------------------------------------------------------------------------------------------|
| D,<br>'BLACK TWIG LANE RIGHT OF WAY DESCRIBED AS FOLLOWS: BEGINNING AT T<br>, & "D"; THENCE N 46°14'40" W, A DISTANCE OF 50.00 FEET; THENCE N 44°16'27"<br>NGENT TO THE PRECEDING COURSE AND HAVING A RADIUS OF 175.00 FEET, A<br>RVATURE; THENCE ALONG A CURVE TO THE LEFT TANGENT TO THE PRECEDIN<br>A DISTANCE OF 50.02 FEET TO A POINT OF CURVATURE; THENCE ALONG A CUR<br>ARC DISTANCE OF 273.27 FEET; THENCE S 3°39'09" E, A DISTANCE OF 167.38 FI<br>URSE AND HAVING A RADIUS OF 225.00 FEET, AN ARC DISTANCE OF 188.21 FEE<br>EDICATION:                                                                                                                                                                                                                                                                                                                                                                                                                                                                                                                                                                                                                | LEGEND<br>These standard symbols will<br>be found in the drawing.<br>• Set 1/2" Rebar & Cop (LS-2005008319-D).<br>• Found Survey Monument (As Noted)<br>• Found Survey Monument (As Noted)<br>• Exception Document Location<br>U/E Utility Easement<br>B/L Building Setback Line<br>S "A", "B", "C", "D", A SUBDIVISION IN LEE'S SUMMIT, JACKSON COUNTY, MISSOURI.<br>HE SOUTHWEST CORNER OF LOT 7 OF SAID STREETS OF WEST PRYOR LOTS 1 THRU 14, TRACTS "A", "B",<br>F, A DISTANCE OF 145.18 FEET. TO A POINT OF CURVATURE; THENCE ALONG A CURVE TO THE LEFT<br>NARC DISTANCE OF 145.18 FEET. THENCE N 3"3909" W. A DISTANCE OF 167.38 FEET TO A POINT OF<br>S COURSE AND HAVING A RADIUS OF 375.00 FEET, AN ARC DISTANCE OF 767.38 FEET TO A POINT OF<br>S COURSE AND HAVING A RADIUS OF 375.00 FEET, AN ARC DISTANCE OF 202.29 FEET; THENCE N 50"51"20"<br>VXE TO THE RIGHT HAVING AN INITIAL TANGENT BEARING OF S 40"29"34" E AND A RADIUS OF 350.00<br>ETT OA POINT OF CURVATURE; THENCE A CONG A CURVE TO THE PRECEDING<br>ETT OA POINT OF CURVATURE; THENCE A CONG A CURVE TO THE REGHT TO THE PRECEDING<br>ETT OA POINT OF CURVATURE; THENCE A CONG A CURVE TO THE REGHT TANGENT TO THE PRECEDING<br>ETT OA POINT OF CURVATURE; THENCE A CONG A CURVE TO THE REGHT TANGENT TO THE PRECEDING<br>ETT OA POINT OF CURVATURE; THENCE A CONG A CURVE TO THE REGHT TANGENT TO THE PRECEDING<br>ETT OA POINT OF CURVATURE; THENCE A CONG A CURVE TO THE REGHT TANGENT TO THE PRECEDING<br>ETT OA POINT OF CURVATURE; THENCE A CONG A CURVE TO THE REGHT TANGENT TO THE PRECEDING<br>ETT OA POINT OF CURVATURE; THENCE A CONG A CURVE TO THE REGHT TANGENT TO THE PRECEDING<br>ETT OA POINT OF CURVATURE; THENCE A CONG A CURVE TO THE REGHT AND A RADIUS OF 425.00 FEET;<br>THENCE S 44"16"27" W, A DISTANCE OF 144.73 FEET TO THE POINT OF BEGINNING. | - Streets of         | ction 35, Township 48, Range 32<br>Summit, Jackson County, Missouri                                                                 |
| E UNDERSIGNED PROPRIETOR OF THE ABOVE DESCRIBED TRACT OF LAND HA<br>IICH PLAT AND SUBDIVISION SHALL HEREAFTER BE KNOWN AS:<br>"Streets of West Pryor Lots 7A-7C<br>SEMENTS:<br>EASEMENT OR LICENSE IS HEREBY GRANTED TO THE CITY OF LEE'S SUMMIT,<br>D MAINTENANCE OF POLES, WIRES, ANCHORS, CONDUITS, AND/OR STRUCTUR<br>LEPHONE, CABLE TV, OR ANY OTHER NECESSARY PUBLIC UTILITY OR SERVICE<br>AT AS "UTILITY EASEMENTS" (U.E.), "DRAINAGE EASEMENT" (D.E.), "ACCESS EAS<br>ANTOR, ON BEHALF OF HIMSELF, HIS HEIRS, HIS ASSIGNS AND SUCCESSORS I<br>IITATIONS, SECTION 527.188, RSMo (2006), ANY RIGHT TO REQUEST RESTORAT<br>FILDING LINES:<br>ILDING LINES OR SETBACK LINES ARE HEREBY ESTABLISHED AS SHOWN ON TH<br>IS LINE AND THE STREET RIGHT OF WAY LINE<br>L - GAS WELLS:<br>ERE IS NO VISIBLE EVIDENCE OF ABANDONED OIL OR GAS WELLS LOCATED W<br>S WELLS IN LEE'S SUMMIT, MISSOURI," EDWARD ALTON MAY JR., P.E., 1995.<br>EAINAGE NOTE:<br>INDIVIDUAL LOT OWNER SHALL NOT CHANGE OR OBSTRUCT THE DRAINAGE<br>GINEER.<br>TESTIMONY THEREOF:<br>ST PRYOR OWNERS ASSOCIATION INC, HAS CAUSED THESE PRESENT TO BE SIGN<br>NAGER:<br>DTARY CERTIFICATION | MISSOURI, TO LOCATE, CONSTRUCT AND MAINTAIN, OR TO AUTHORIZE THE LOCATION, CONSTRUCTION<br>RES FOR WATER, GAS, SANITARY SEWER, STORM SEWER, SURFACE DRAINAGE CHANNEL, ELECTRICITY,<br>IS, ANY OR ALL OF THEM, UPON, OVER, OR UNDER THOSE AREAS OUTLINED AND DESIGNATED UPON THIS<br>SEMENT"(A.E.) OR WITHIN ANY STREET OR THOROUGHFARE DEDICATED TO THE PUBLIC USE ON THIS PLAT.<br>IN INTEREST, HEREBY WAIVES, TO THE FULLEST EXTENT ALLOWED BY LAW, INCLUDING, WITHOUT<br>ION OF RIGHTS PREVIOUSLY TRANSFERRED AND VACATION OF THE EASEMENTS HEREIN GRANTED.<br>HE ACCOMPANYING PLAT AND NO BUILDING OR PORTION THEREOF SHALL BE CONSTRUCTED BETWEEN<br>ITHIN THE PLAT BOUNDARIES, AS IDENTIFIED IN "ENVIRONMENTAL IMPACT STUDY OF ABANDONED OIL AND<br>FLOW LINES OR PATHS ON THE LOT, UNLESS SPECIFIC APPLICATION IS MADE AND APPROVED BY THE CITY                                                                                                                                                                                                                                                                                                                                                                                                                                                                                                                                                                                                                                                                                                                                                                                                                                                                                                                                                                                                 |                      | RANGE  COUNTY  JOB NO.  Sec    32  Jackson  Streets of West Pryor  Lee's    SCALE  DATE OF PREPARATION  In = 100°  November 3, 2020 |
| ATE OF                                                                                                                                                                                                                                                                                                                                                                                                                                                                                                                                                                                                                                                                                                                                                                                                                                                                                                                                                                                                                                                                                                                                                          | ABOVE.<br>XPIRES<br>-OTS 7A-7C,<br>MISSOURI,                                                                                                                                                                                                                                                                                                                                                                                                                                                                                                                                                                                                                                                                                                                                                                                                                                                                                                                                                                                                                                                                                                                                                                                                                                                                                                                                                                                                                                                                                                                                                                                                                                                                                                                                                                                                           | PROFE                | SHEET  SECTION  TOWNSHIP    1  35  48    1  35  48    M. Schlicht, PLS, PE  M. Schlicht, PLS, PE                                    |
| /  Trisha Fowler Arcuri,  City Clerk  Date    /  George M Binger, III P.E. ,  City Engineer  Date    PPROVED BY JACKSON COUNTY ASSESSOR/GIS DEPT:    /                                                                                                                                                                                                                                                                                                                                                                                                                                                                                                                                                                                                                                                                                                                                                                                                                                                                                                                                                                                                          | SURVEYOR'S CERTIFICATION:<br>I HEREBY CERTIFY THAT I HAVE MADE A SURVEY OF THE PREMISES DESCRIBED HEREIN WHICH MEETS OR<br>EXCEEDS THE CURRENT "MISSOURI MINIMUM STANDARDS FOR PROPERTY BOUNDARY SURVEYS" AS<br>JOINTLY ESTABLISHED BY THE MISSOURI MORAND FOR ARCHITECTS, PROFESSIONAL ENGINEERS,<br>PROFESSIONAL LAND SURVEYORS, AND LANDSCAPE ARCHITECTS AND THE MISSOURI DEPARTMENT OF<br>AGRICULTURE AND RESOURCE ASSESSMENT AND THAT THE RESULTS OF SAID SURVEY ARE                                                                                                                                                                                                                                                                                                                                                                                                                                                                                                                                                                                                                                                                                                                                                                                                                                                                                                                                                                                                                                                                                                                                                                                                                                                                                                                                                                              | INEERING & STRVEVING | 50 SE 30TH ST<br>51 SE 30TH ST<br>52 SUMMIT                                                                                         |