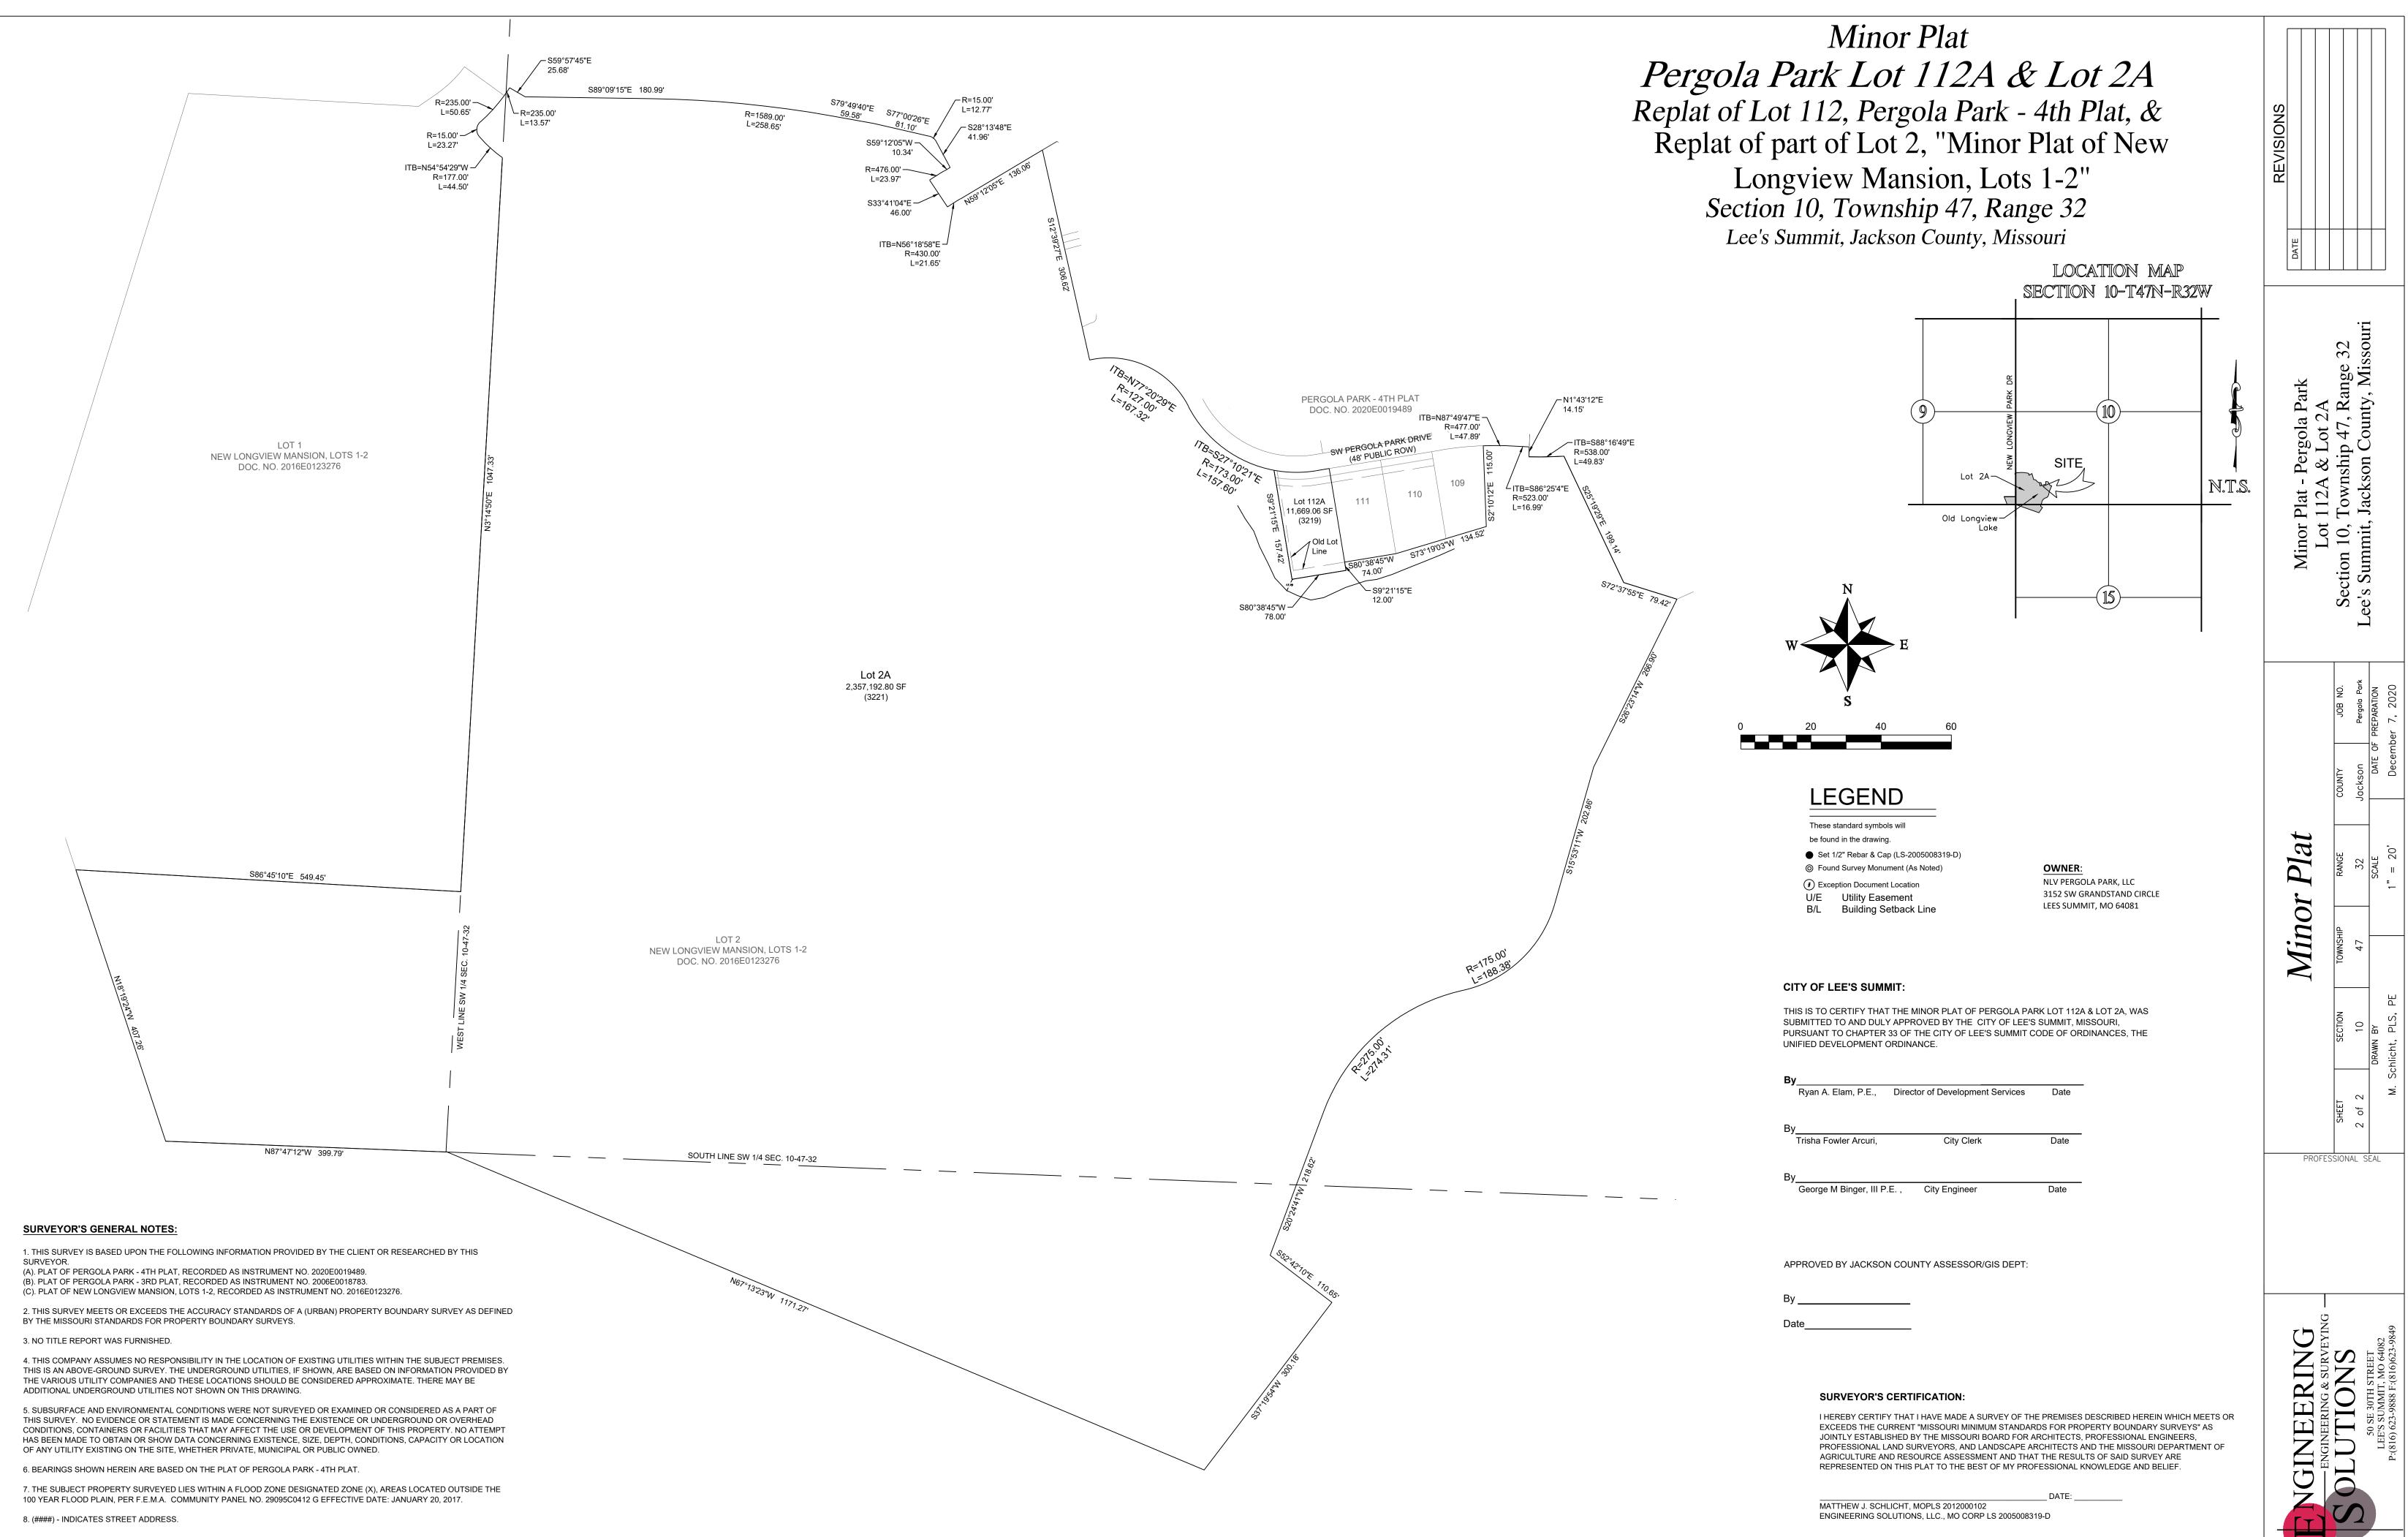

# Minor Plat Pergola Park Lot 112A & Lot 2A Replat of Lot 112, Pergola Park - 4th Plat, & Replat of part of Lot 2, "Minor Plat of New Longview Mansion, Lots 1-2" Section 10, Township 47, Range 32

Lee's Summit, Jackson County, Missouri

ALL OF LOT 112, PERGOLA PARK 4TH PLAT, A SUBDIVISION IN LEE'S SUMMIT, JACKSON COUNTY, MISSOURI, AND ALL OF LOT 2, NEW LONGVIEW MANSION

#### OWNER NLV PERGOLA PARK, LLC

3152 SW GRANDSTAND CIRCLE LEES SUMMIT, MO 64081

# PLAT DESCRIPTION:

LOTS 1-2, A SUBDIVISION IN LEE'S SUMMIT, JACKSON COUNTY, MISSOURI

#### SURVEYOR'S CERTIFICATION:

I HEREBY CERTIFY THAT I HAVE MADE A SURVEY OF THE PREMISES DESCRIBED HEREIN WHICH MEETS OR EXCEEDS THE CURRENT "MISSOURI MINIMUM STANDARDS FOR PROPERTY BOUNDARY SURVEYS" AS JOINTLY ESTABLISHED BY THE MISSOURI BOARD FOR ARCHITECTS, PROFESSIONAL ENGINEERS, PROFESSIONAL LAND SURVEYORS, AND LANDSCAPE ARCHITECTS AND THE MISSOURI DEPARTMENT OF AGRICULTURE AND RESOURCE ASSESSMENT AND THAT THE RESULTS OF SAID SURVEY ARE REPRESENTED ON THIS PLAT TO THE BEST OF MY PROFESSIONAL KNOWLEDGE AND BELIEF.

DATE:

MATTHEW J. SCHLICHT, MOPLS 2012000102 ENGINEERING SOLUTIONS, LLC., MO CORP LS 2005008319-D

| REVISIONS |                                                |                                   |                                      |                                            |                                  |
|-----------|------------------------------------------------|-----------------------------------|--------------------------------------|--------------------------------------------|----------------------------------|
|           |                                                |                                   |                                      |                                            |                                  |
|           | Minor Plat - Pergola Park<br>Lot 112A & Lot 2A | Section 10. Township 47. Range 32 | Lee's Summit Tackson County Missouri | ·                                          |                                  |
|           |                                                | JOB NO.                           | Pergola Park                         | DATE OF PREPARATION                        | December 7, 2020                 |
|           |                                                | COUNTY                            | Jackson                              | DATE OF                                    | Decem                            |
|           | RANGE                                          | 32                                | SCALE                                | 1" = 20'                                   |                                  |
|           | TOWNSHIP                                       | 47                                |                                      |                                            |                                  |
|           |                                                |                                   |                                      | DRAWN BY                                   | M. Schlicht, PLS, PE             |
|           |                                                | SHEET                             | 1 of 2                               |                                            | M. Sc                            |
|           | PROFES                                         | SSION                             | AL S                                 | EAL                                        |                                  |
|           | NGINEERING & SURVEYING                         | SNOITI I ONS                      |                                      | 50 SE 30TH STREET<br>LEF'S SUMMIT MO 64082 | P:(816) 623-9888 F:(816)623-9849 |