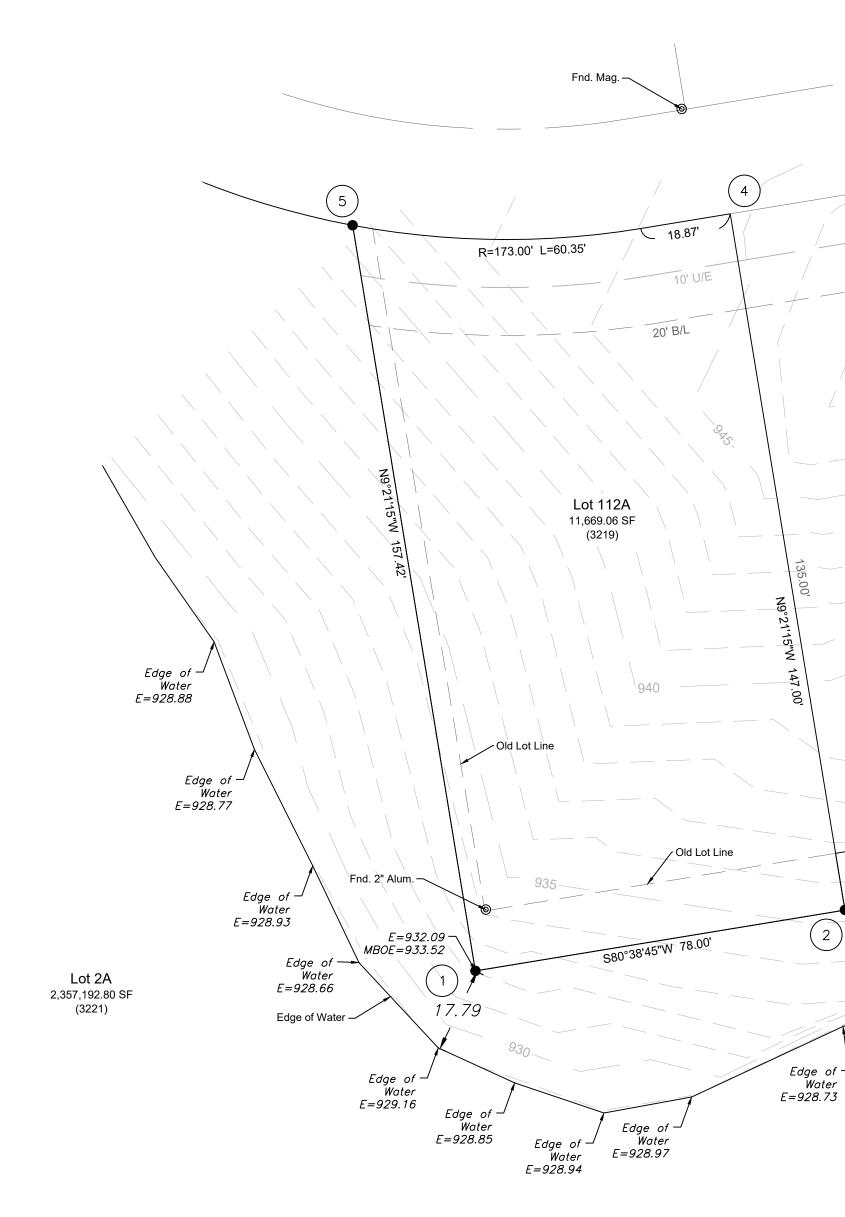

ALL OF LOT 112, PERGOLA PARK 4TH PLAT, A SUBDIVISION IN LEE'S SUMMIT, JACKSON COUNTY, MISSOURI, AND ALL OF LOT 2, NEW LONGVIEW MANSION

## "PERGOLA PARK LOT 112A & LOT 2A"

INDIVIDUAL LOT OWNER(S) SHALL NOT CHANGE OR OBSTRUCT THE DRAINAGE FLOW LINES ON THE LOTS INCLUDED IN THE MASTER DRAINAGE PLAN FOR "PERGOLA PARK - 4TH PLAT", UNLESS SPECIFIC APPLICATION IS MADE AND APPROVED BY THE CITY ENGINEER