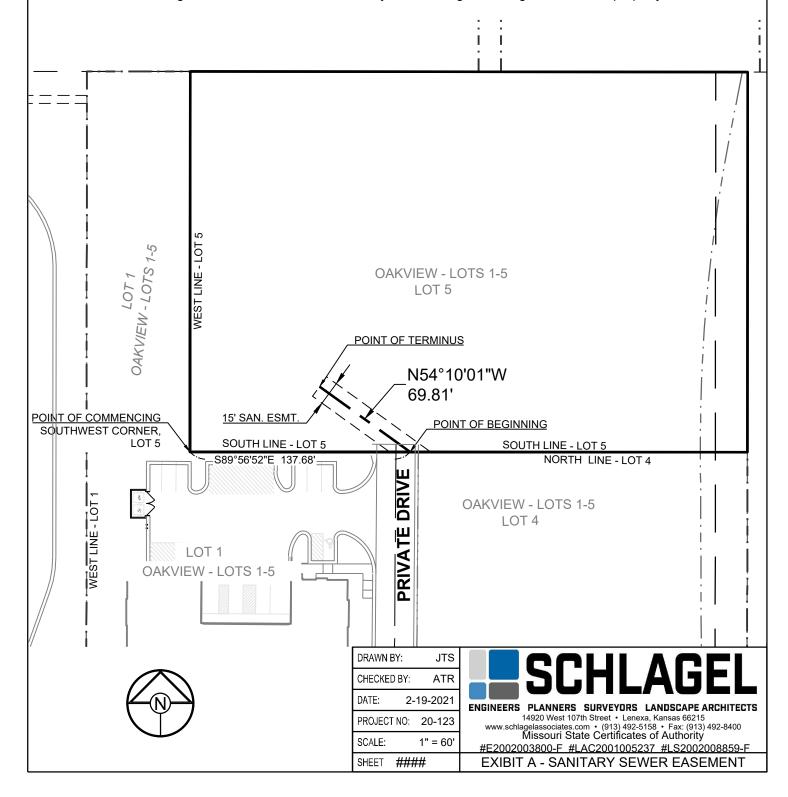

## EXHIBIT A

## DESCRIPTION:

A 15.00 foot wide tract of land, lying 7.50 feet on each side of the following described centerline in Lot 5, OAKVIEW-LOTS 1-5, a subdivision in Lee's Summit, Jackson County, Missouri, recorded as instrument 2019E0038352 in book 183 at page 78-80 and more particularly described as follows:

Commencing at the Southwest corner of said Lot 5; thence South 89 degrees 56 minutes 52 seconds East, along the South line of Lot 5, a distance of 137.68 feet to the POINT OF BEGINNING; thence North 54 degrees 10 minutes 01 seconds West, a distance of 69.81 feet to the POINT OF TERMINUS; the outer boundaries of the above described easement shall be lengthened or shortened as necessary so as to begin on the grantor's South property line.