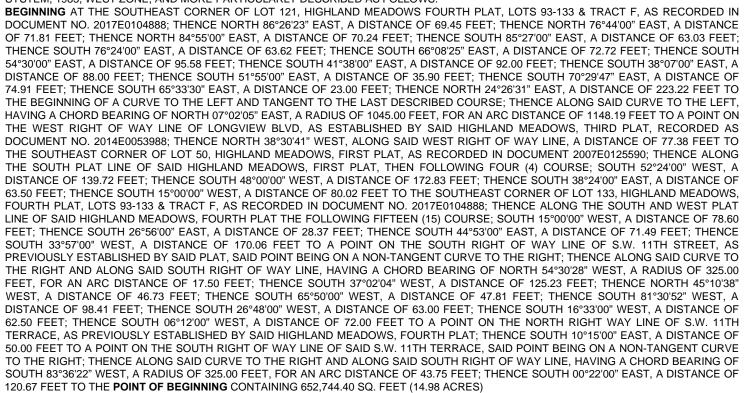

A TRACT OF LAND LYING IN THE SOUTHEAST QUARTER OF SECTION 10, TOWNSHIP 47 NORTH, RANGE 32 WEST, IN THE CITY OF LEE'S SUMMIT, JACKSON COUNTY, MISSOURI, BEARINGS ARE REFERENCED TO GRID NORTH OF THE MISSOURI STATE PLANE COORDINATE SYSTEM, 1983, WEST ZONE, AND MORE PARTICULARLY DESCRIBED AS FOLLOWS: