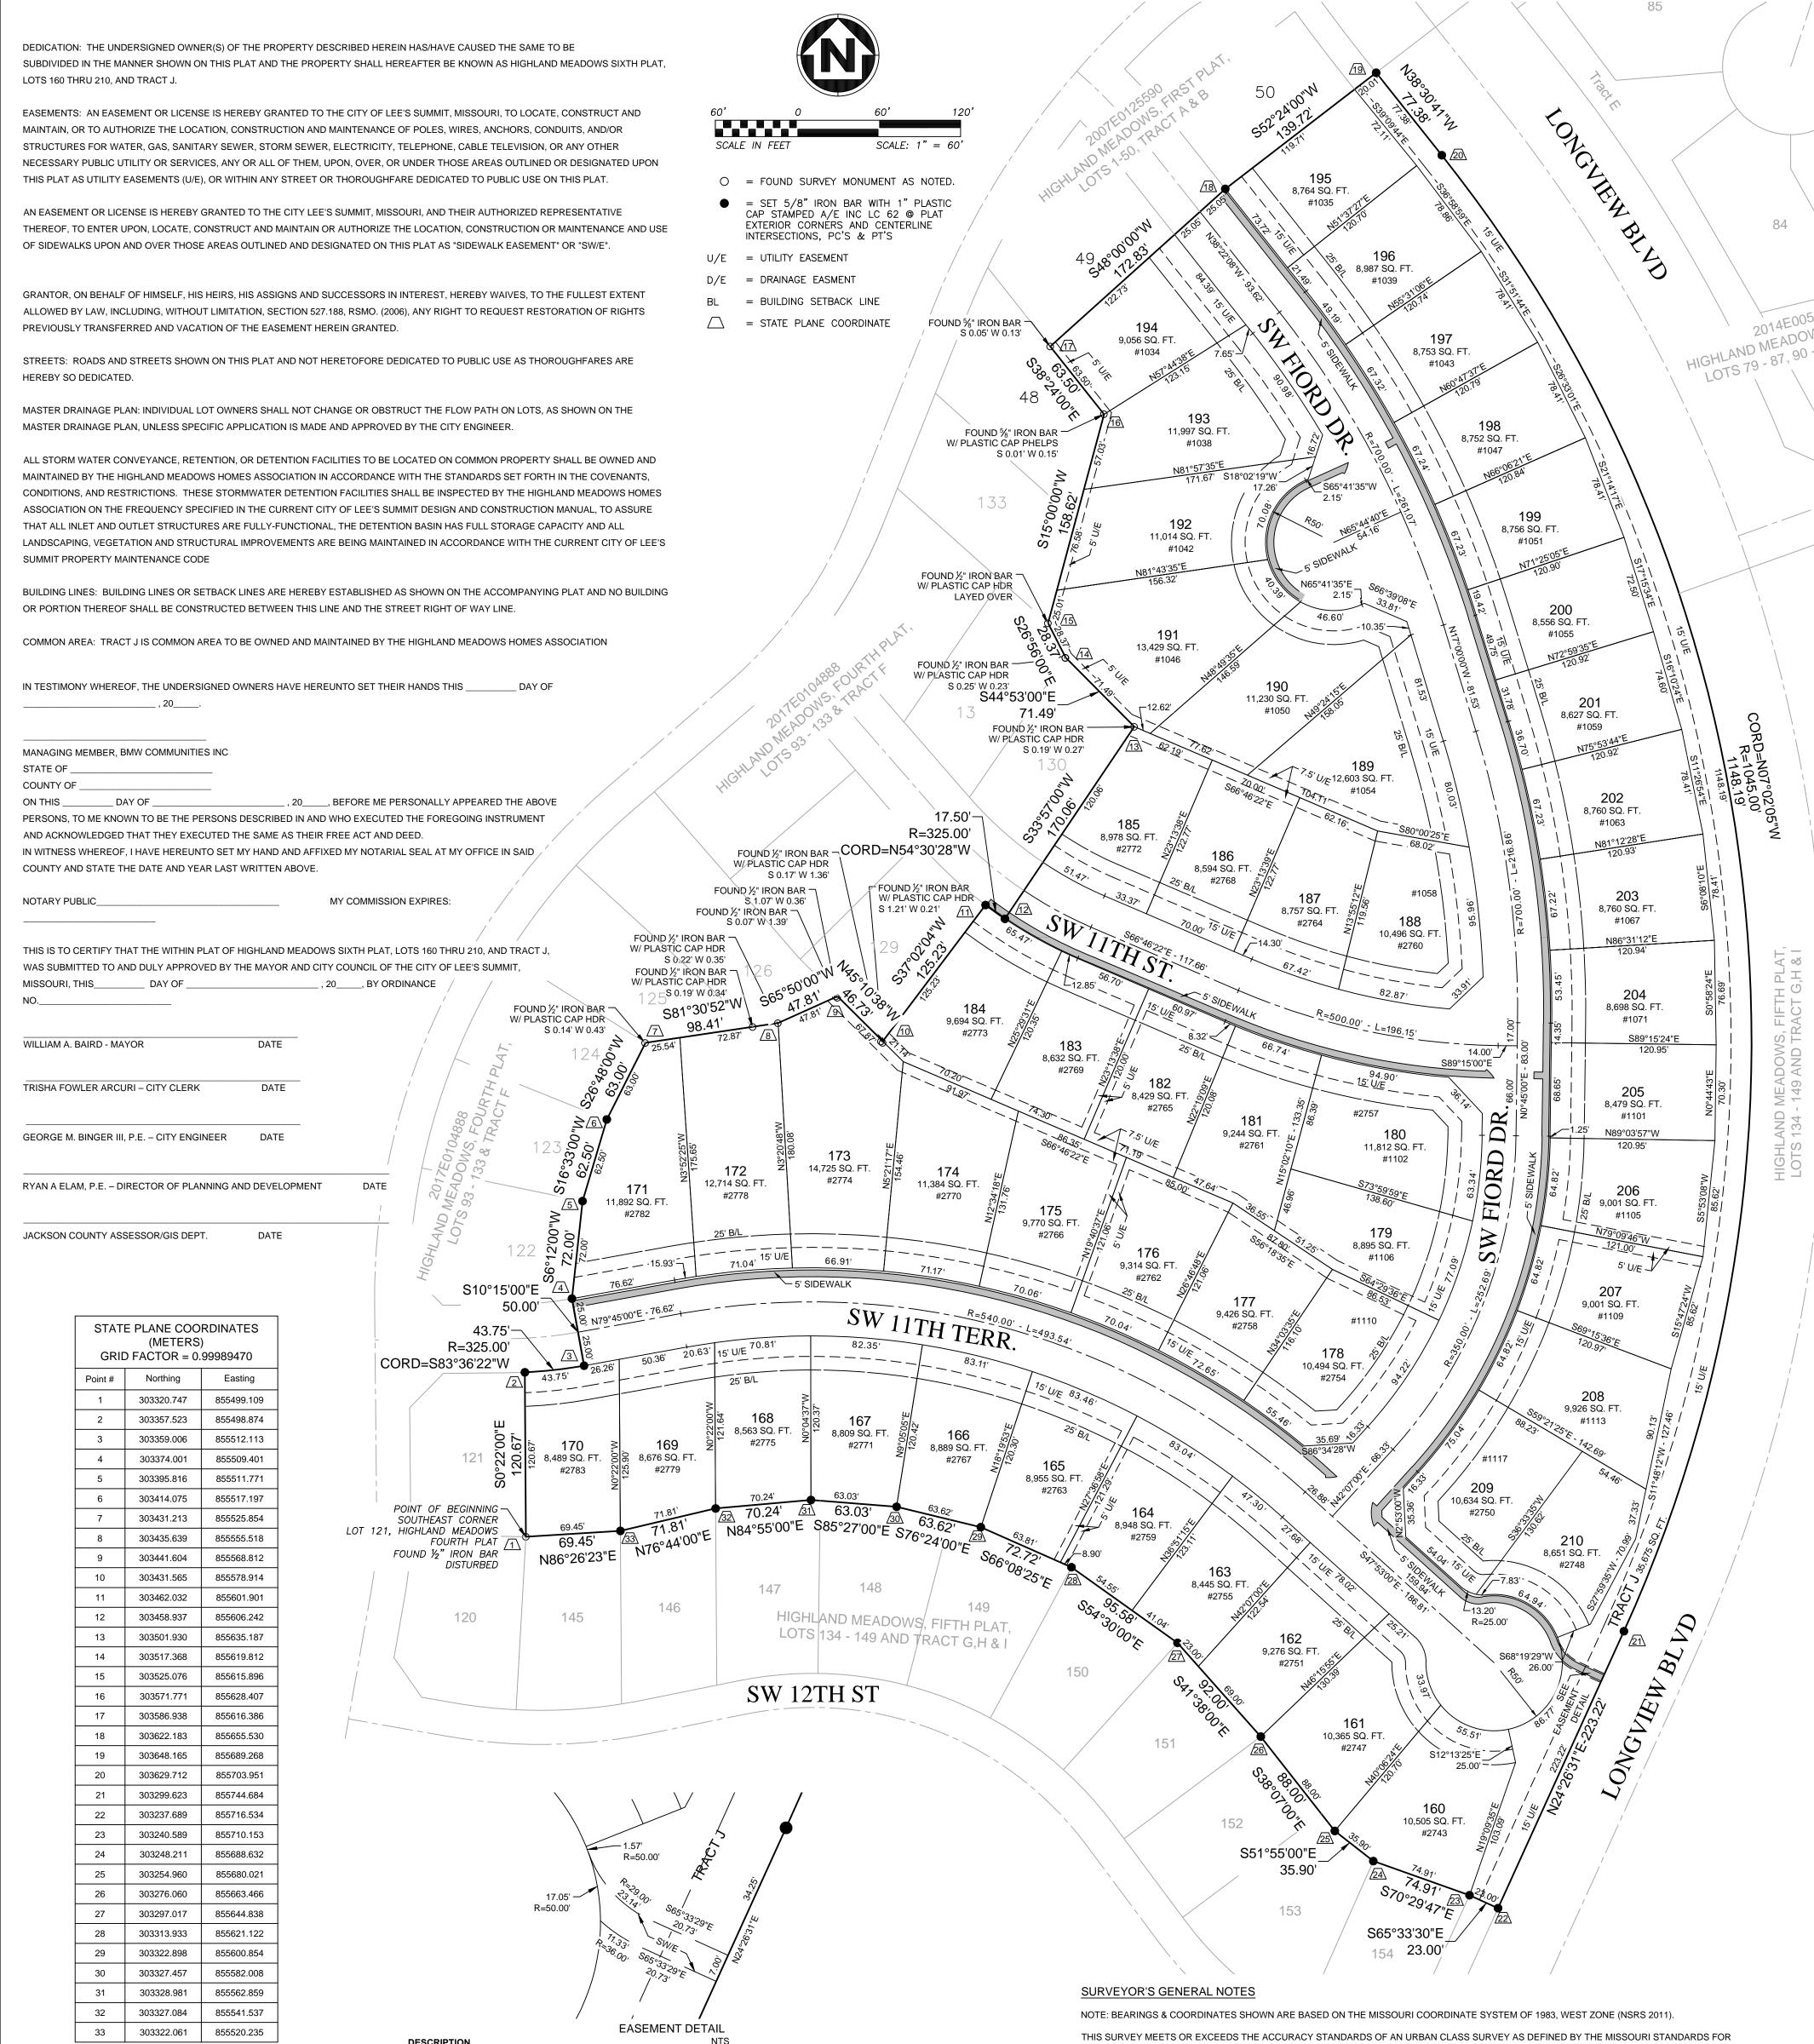

## FINAL PLAT OF HIGHLAND MEADOWS 6TH PLAT LOTS 160-210 AND TRACT J A SUBDIVISION OF LAND IN SECTION 10, TOWNSHIP 47, RANGE 32 IN THE CITY OF LEE'S SUMMIT, JACKSON COUNTY, MISSOURI

DEDICATION: THE UNDERSIGNED OWNER(S) OF THE PROPERTY DESCRIBED HEREIN HAS/HAVE CAUSED THE SAME TO BE SUBDIVIDED IN THE MANNER SHOWN ON THIS PLAT AND THE PROPERTY SHALL HEREAFTER BE KNOWN AS HIGHLAND MEADOWS SIXTH PLAT, LOTS 160 THRU 210, AND TRACT J

A TRACT OF LAND LYING IN THE SOUTHEAST QUARTER OF SECTION 10, TOWNSHIP 47 NORTH, RANGE 32 WEST, IN THE CITY OF LEE'S SUMMIT, JACKSON COUNTY, MISSOURI, BEARINGS ARE REFERENCED TO GRID NORTH OF THE MISSOURI STATE PLANE COORDINATE SYSTEM, 1983, WEST ZONE, AND MORE PARTICULARLY DESCRIBED AS FOLLOWS:

REAR LOT CORNERS AND CENTERLINE INTERSECTIONS, ROAD PC'S & PT'S, EXCEPT PLAT BOUNDARY CORNERS WILL BE MONUMENTED WITH 1/2" REBAR SEMI-PERMANENT MONUMENTS AND CAPS (LC-62).

PLAT BOUNDARY CORNERS WILL BE MONUMENTED WITH 5/8" REBAR PERMANENT MONUMENTS AND CAPS (LC-62).

ALL LOTS, PARCELS AND PROPERTIES IN THIS SUBDIVISION SHALL BE SUBJECT TO THE DECLARATION OF RESTRICTIONS FOR HIGHLAND MEADOWS AS FILED IN THE OFFICE OF THE RECORDER OF DEEDS IN JACKSON COUNTY, MISSOURI.

PROPERTY IS ZONED RP-1

SETBACKS: EACH LOT TO HAVE 5' SIDE YARD SETBACK AND 20' REAR YARD SETBACK

DEVELOPER: BMW COMMUNITIES INC, 16500 S MO STATE ROUTE 291, GREENWOOD, MO 64034

I HEREBY CERTIFY THAT THE PLAT OF HIGHLAND MEADOWS SIXTH PLAT, LOTS 160 THRU 210, AND TRACT J. IS BASED ON AN ACTUAL SURVEY BY ME AND IS SUBDIVIDED AS SHOWN HEREON AND THAT SAID SURVEY MEETS OR EXCEEDS THE CURRENT MINIMUM STANDARDS FOR PROPERTY BOUNDARY SURVEYS AS ESTABLISHED BY THE MISSOURI BOARD FOR ARCHITECTS, PROFESSIONAL ENGINEERS AND LAND SURVEYORS AND THE DEPARTMENT OF NATURAL RESOURCES, DIVISION OF GEOLOGY AND LAND SURVEY. I FURTHER CERTIFY THAT I HAVE COMPLIED WITH ALL STATUTES, ORDINANCES AND REGULATIONS GOVERNING THE PRACTICE OF SURVEYING AND PLATTING OF SUBDIVISIONS TO THE BEST OF MY PROFESSIONAL KNOWLEDGE AND BELIEF.