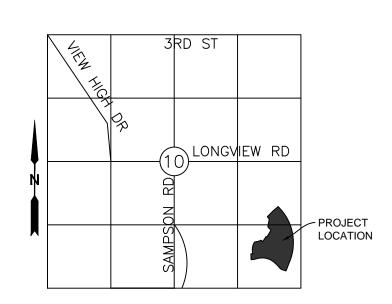

VICINITY MAP SECTION 10, TOWNSHIP 47, RANGE 32 LEE'S SUMMIT, JACKSON COUNTY MISSOURI NOT TO SCALE

THIS SURVEY MEETS OR EXCEEDS THE ACCURACY STANDARDS OF AN URBAN CLASS SURVEY AS DEFINED BY THE MISSOURI STANDARDS FOR PROPERTY BOUNDARY SURVEYS (20 CSR 2030-16.040)