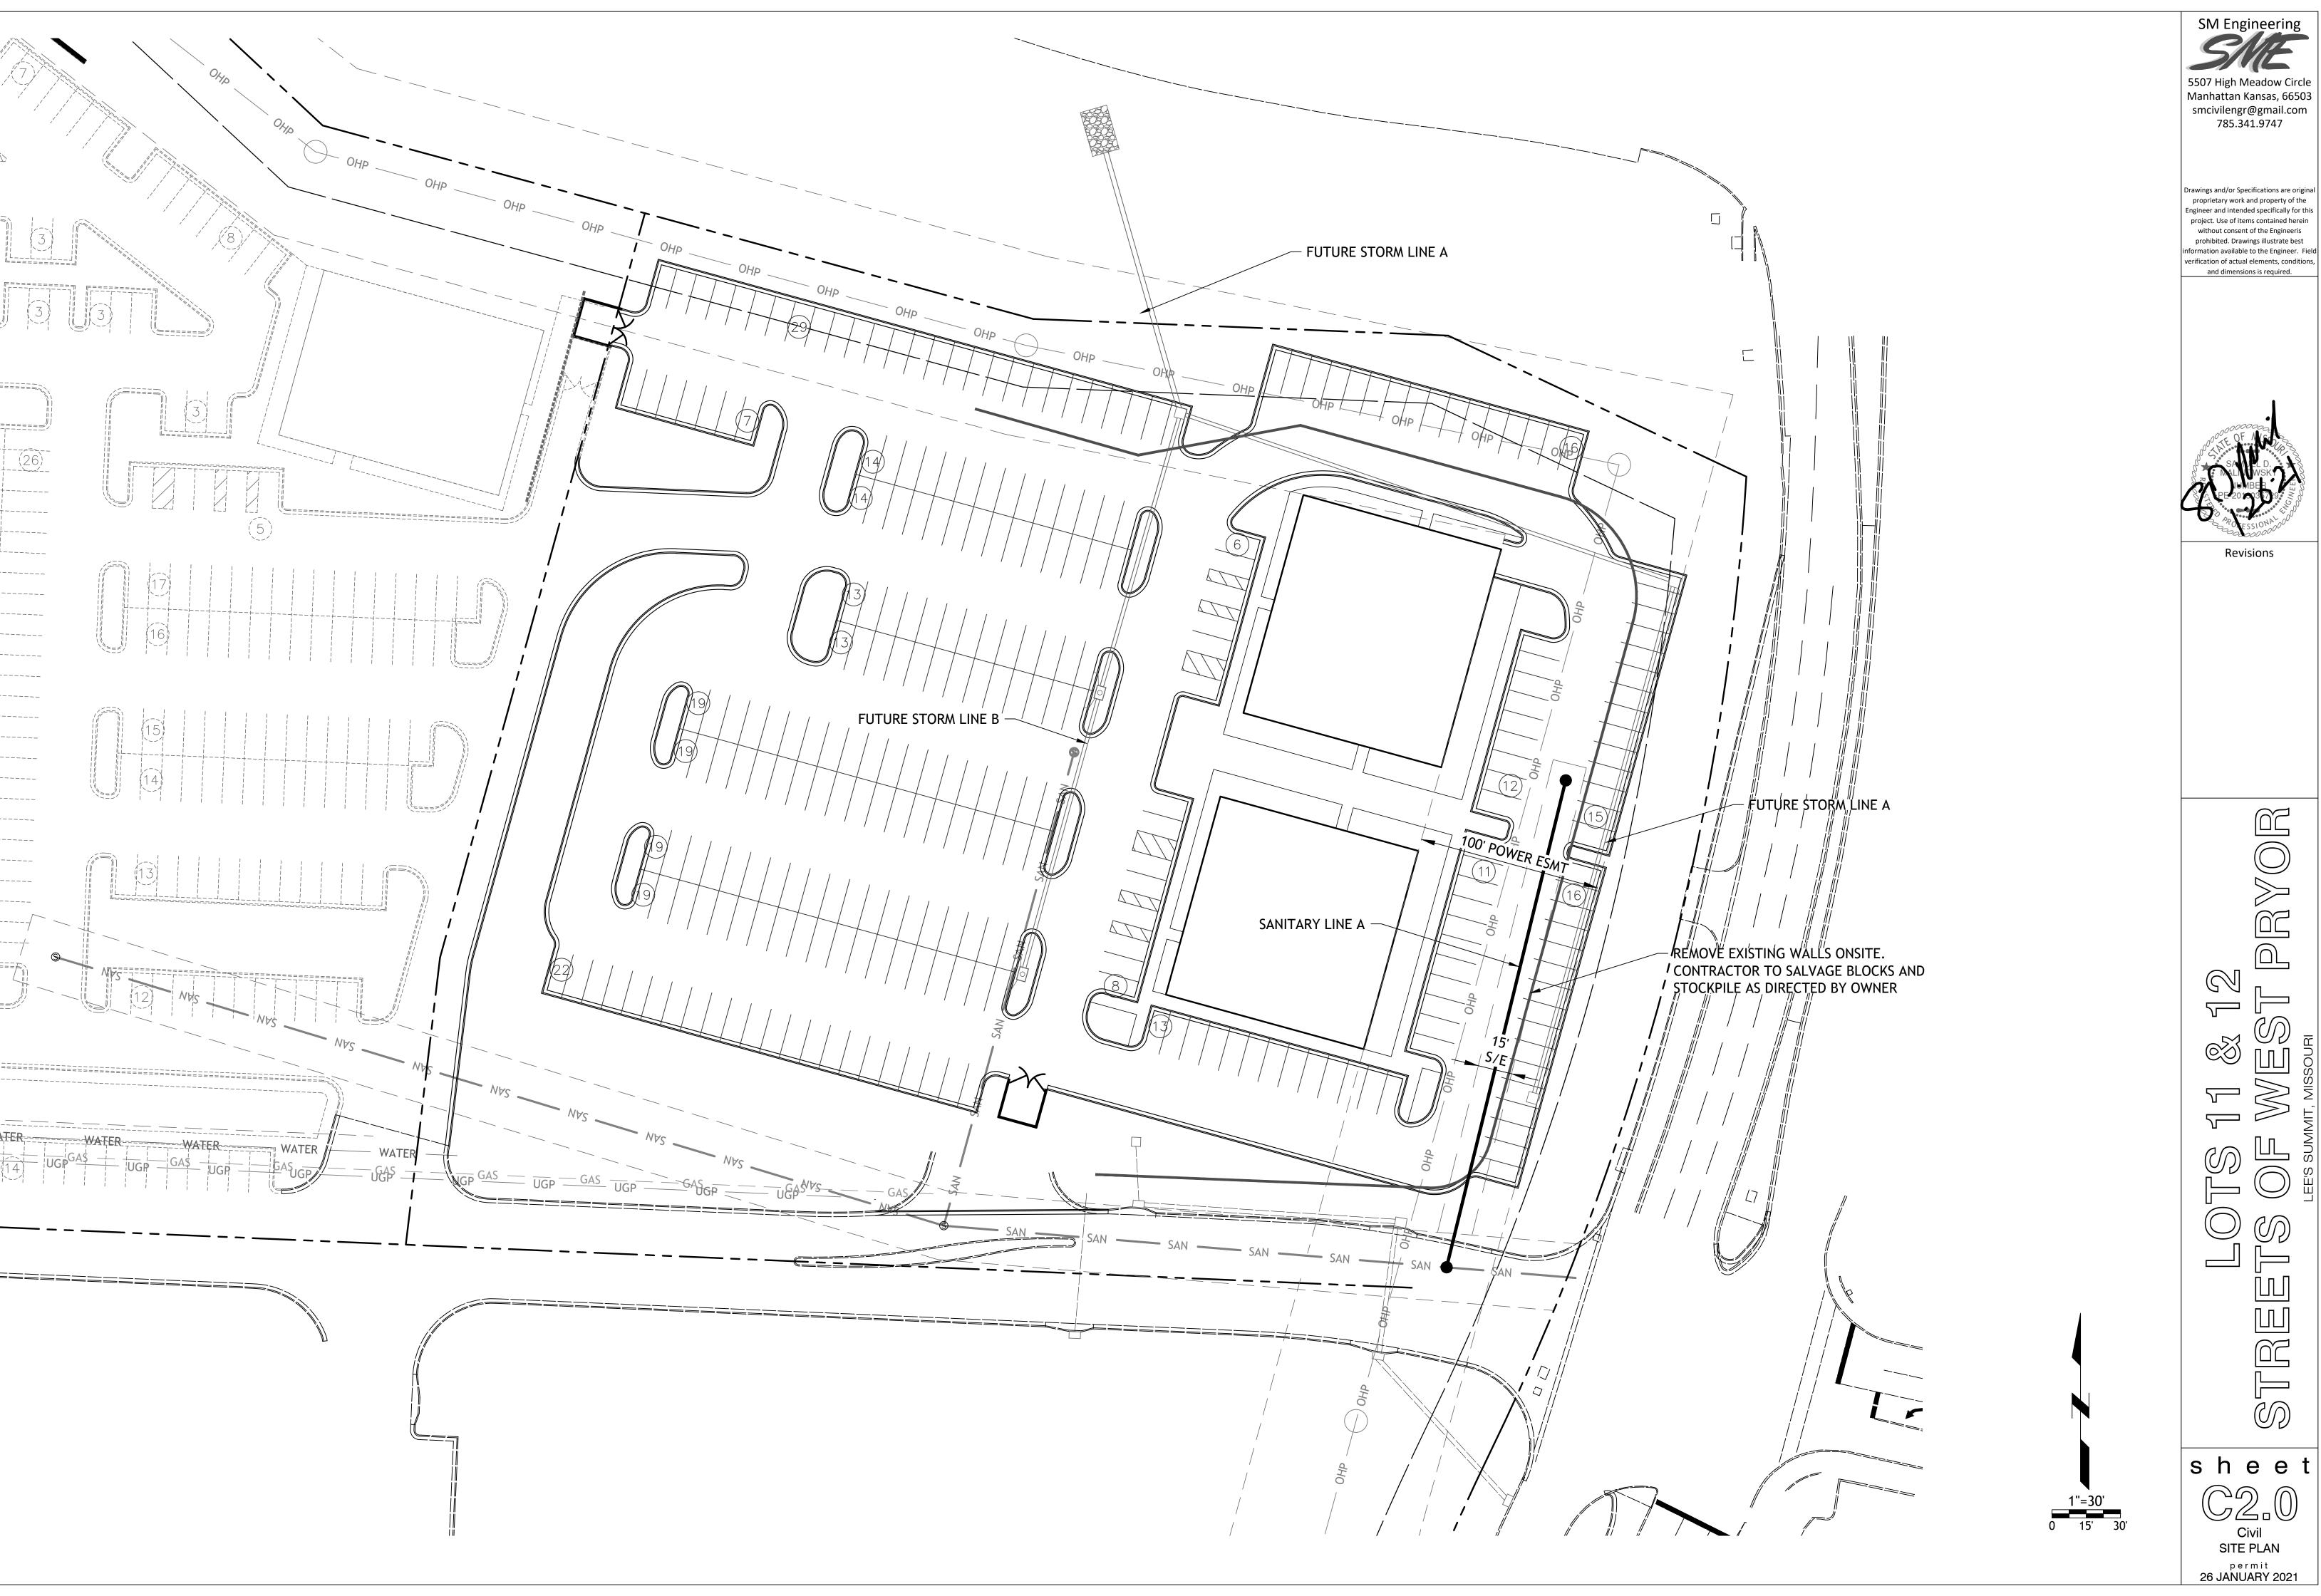

## **INDEX OF SHEETS**

- C-1 COVER SHEET
- C-2 SITE PLAN
- C-3 SANITARY LINE A PLAN AND PROFILE
- C-4 DETAILS

DEVELOPER

STREETS OF WEST PRYOR, LLC DAVID N. OLSON 7200 W 133rd ST, SUITE 150 CELL: OVERLAND PARK, KS 66213 314-413-3598