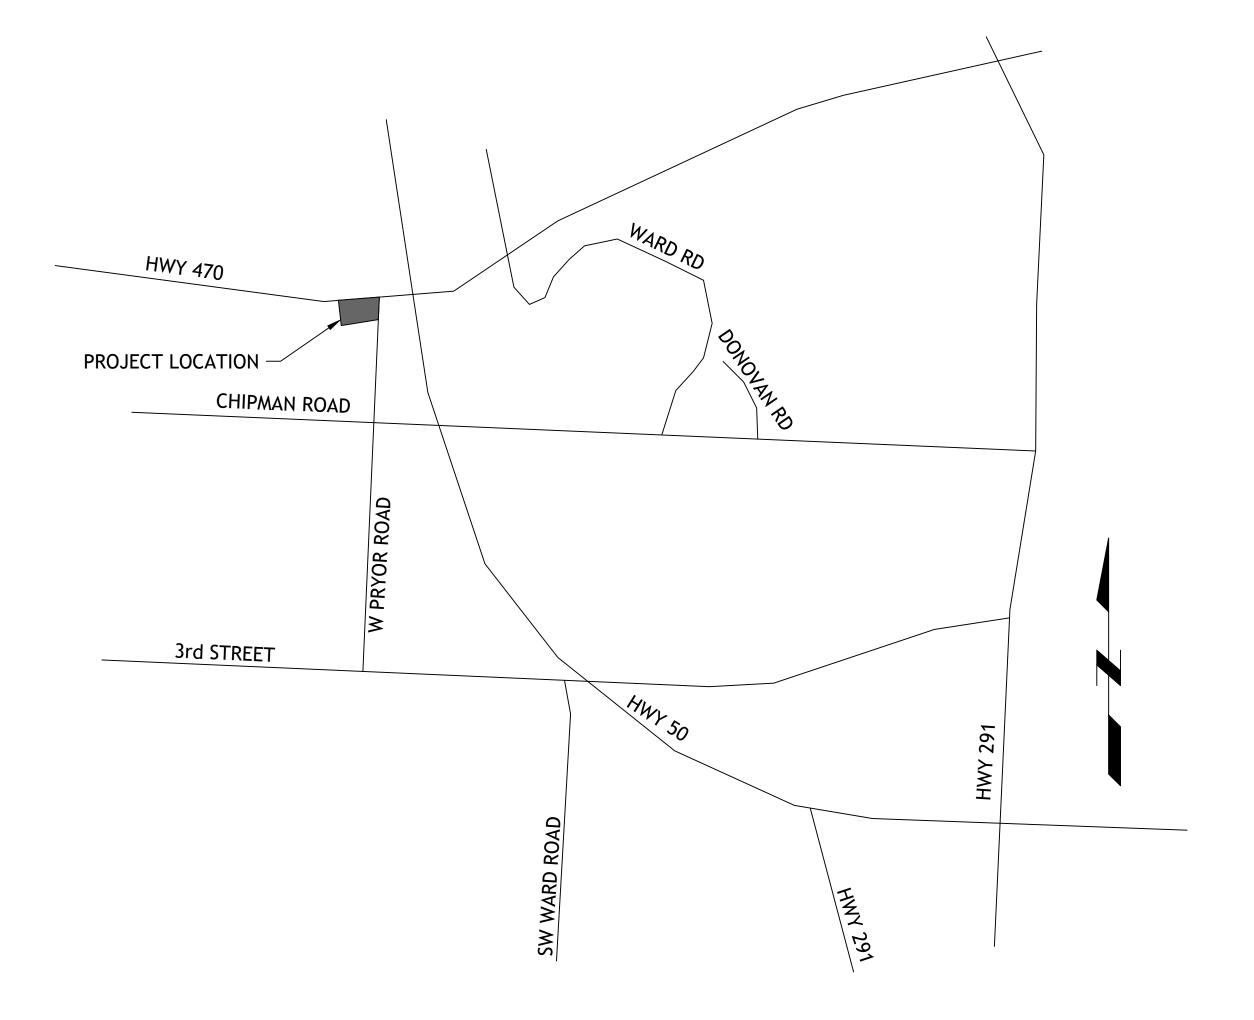

LOCATION MAP

LEGAL DESCRIPTION:
LOT 10, STREETS OF WEST PRYOR, LEE'S SUMMIT, JACKSON COUNTY MISSOURI
LOT AREA 3.25 ACRES

ALL EXISTING TOPOGRAPHIC DATA AND INFRASTRUCTURE IMPROVEMENTS SHOWN BASED ON INFORMATION BY KAW VALLEY ENGINEERING