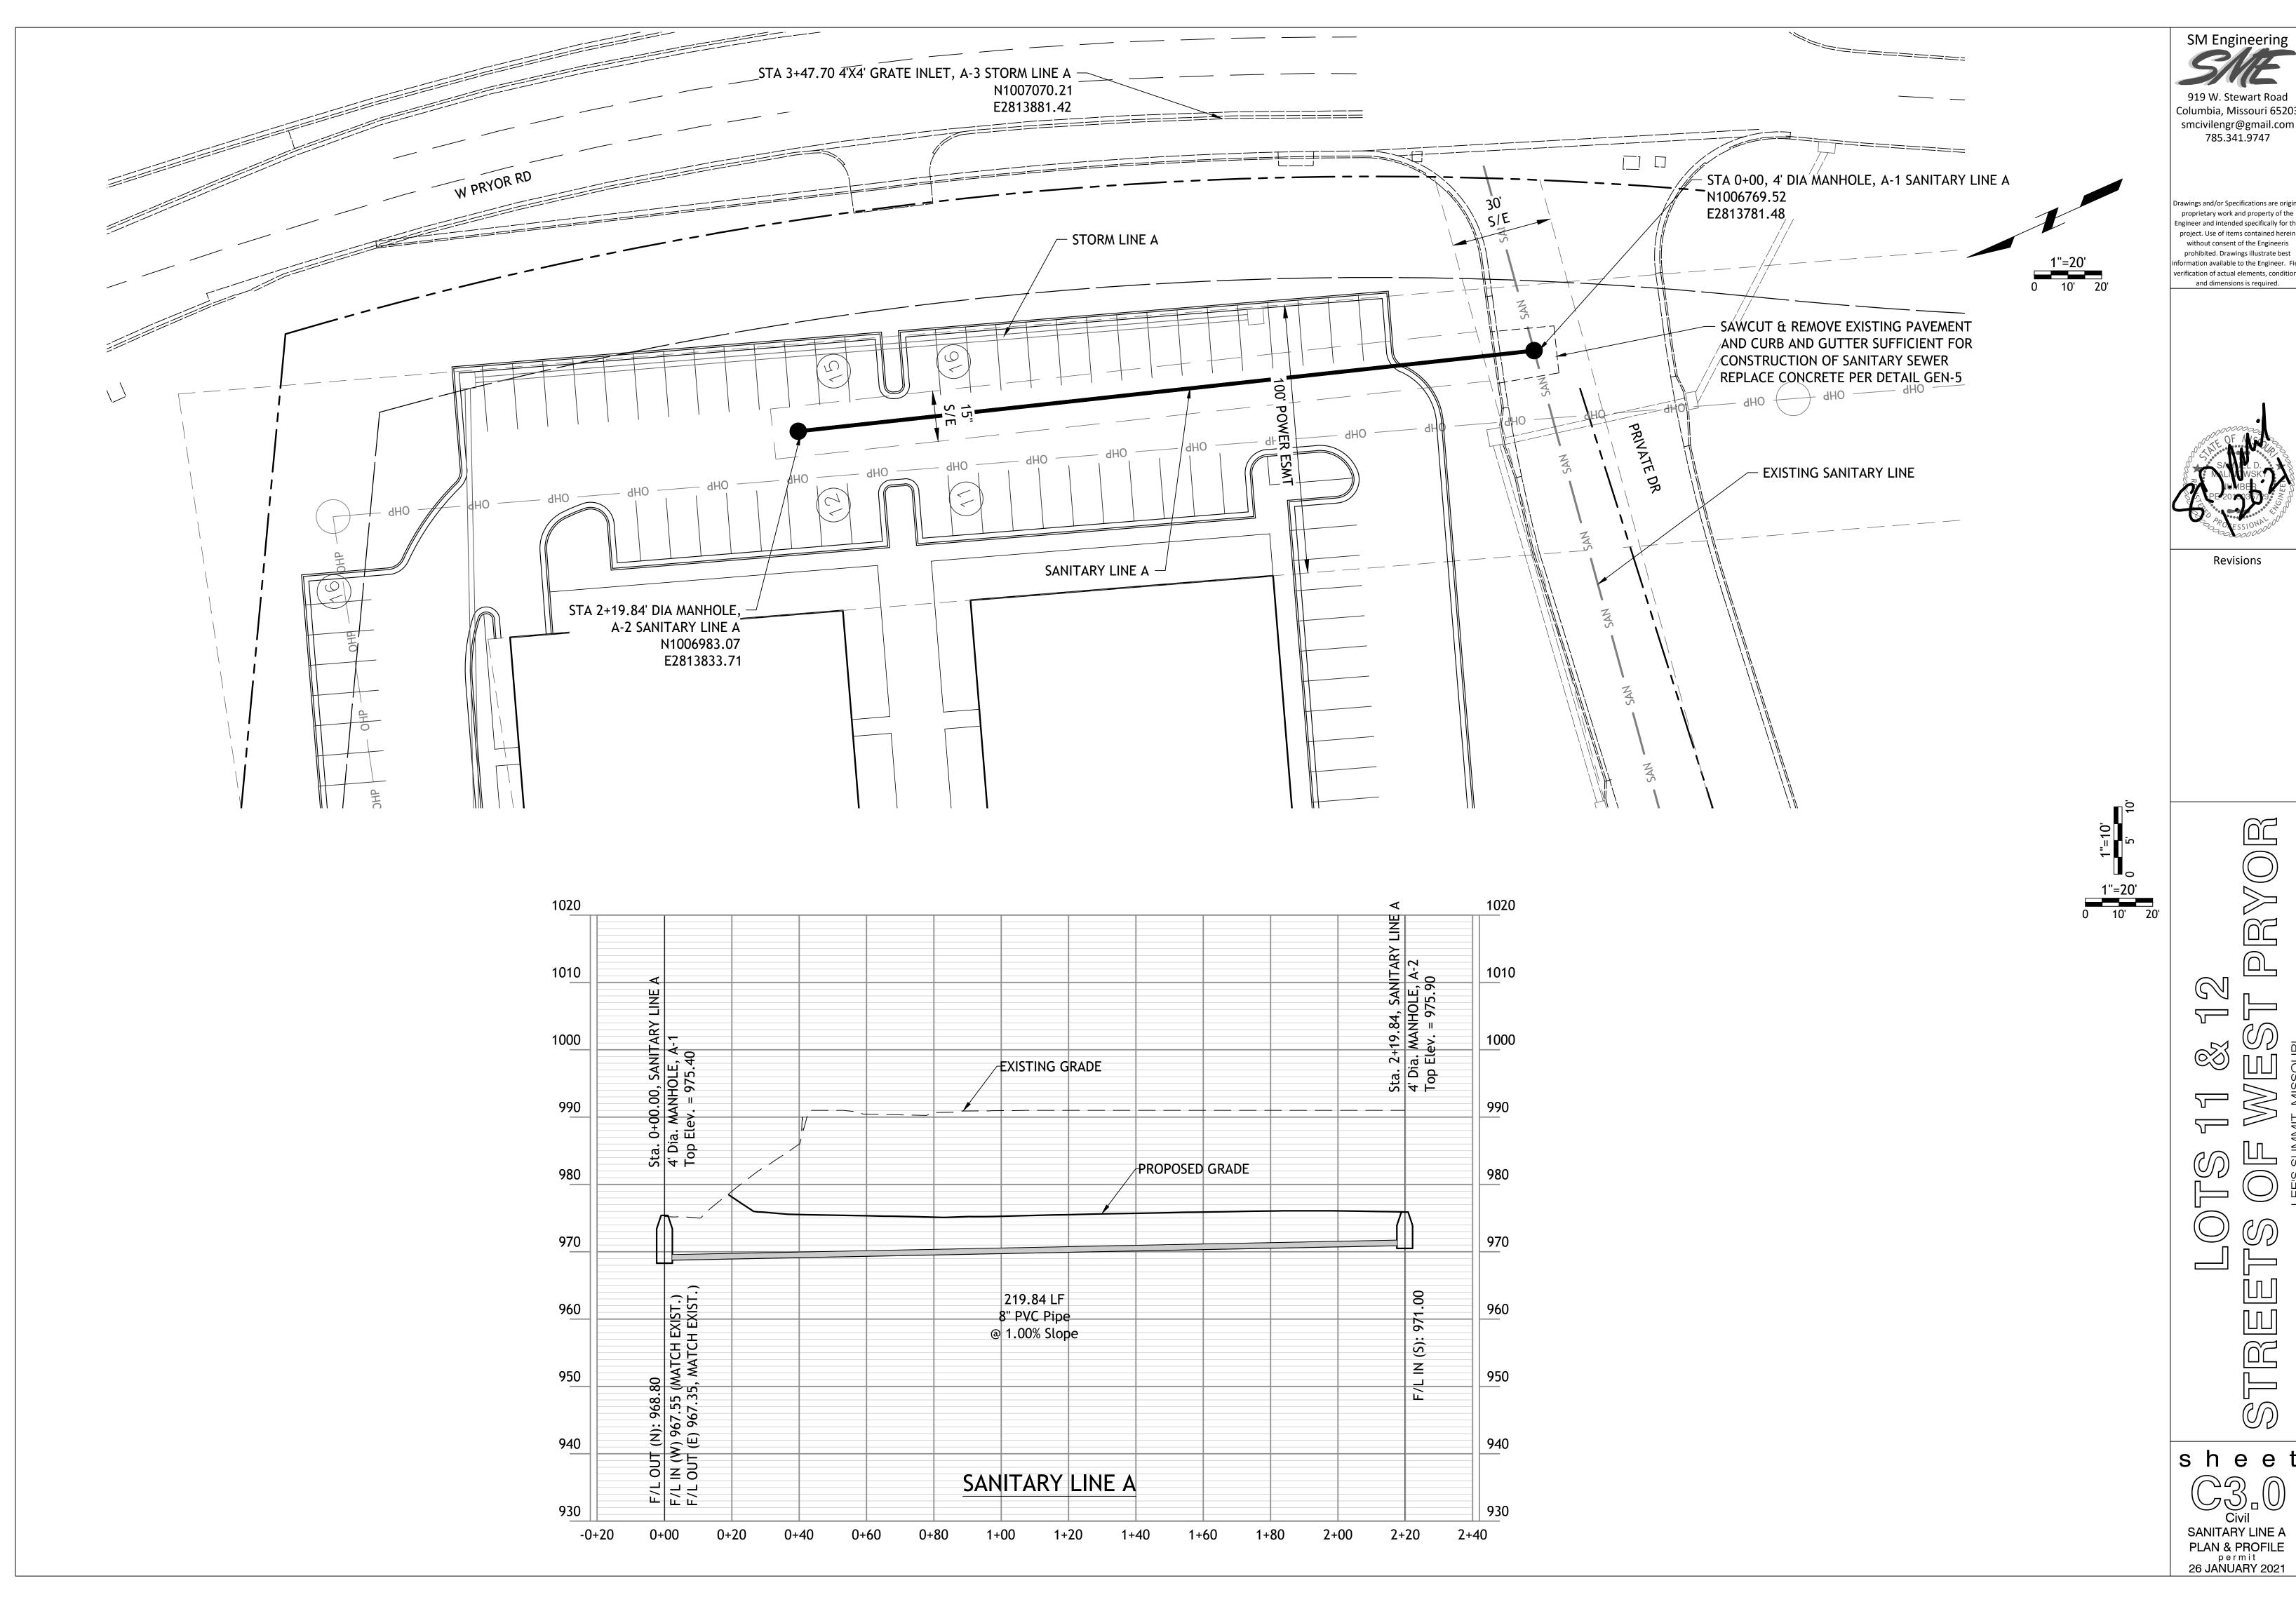

| QUANTITIES                 |      |        |
|----------------------------|------|--------|
| ITEM                       | UNIT | AMOUNT |
| 4' DIA MANHOLES            | EA   | 2      |
| 8" PVC SANITARY SEWER MAIN | LF   | 220    |
| MANHOLES LESS THAN 8'      | EA   | 2      |

# SANITARY SEWER LOTS 11 & 12 STREETS OF WEST PRYOR

LEE'S SUMMIT, MO

UTILITIES
Electric Service
KCP&L
Nathan Michael
913-347-4310
Nathan.michael@kcpl.com

Gas Service Spire Katie Darnell 816-969-2247 Katie.darnell@spireenergy.com

LOCATION MAP

LEGAL DESCRIPTION:
LOT 10, STREETS OF WEST PRYOR, LEE'S SUMMIT, JACKSON COUNTY MISSOURI
LOT AREA 3.25 ACRES

ALL EXISTING TOPOGRAPHIC DATA AND INFRASTRUCTURE IMPROVEMENTS SHOWN BASED ON INFORMATION BY KAW VALLEY ENGINEERING

### BENCHMARKS:

#1 CHISELED "SQUARE" ON TOP OF CURB POINT OF INTERSECTION OF WEST PARK PARKING LOT AT EAST DRIVE ENTRANCE 4.975.05

#2 CHISELED "SQUARE" ON NORTHWEST CORNER AREA INLET, 25' EAST OF CURB LINE AND ON-LINE WITH SOUTH CURB OF LOWENSTEIN DRIVE AT 90° BEND IN ROAD ELEVATION 970.98

## **INDEX OF SHEETS**

- C-1 COVER SHEET
- C-2 SITE PLAN
- C-3 SANITARY LINE A PLAN AND PROFILE
- C-4 DETAILS

DEVELOPER

STREETS OF WEST PRYOR, LLC DAVID N. OLSON 7200 W 133rd ST, SUITE 150 CELL: OVERLAND PARK, KS 66213 314-413-3598