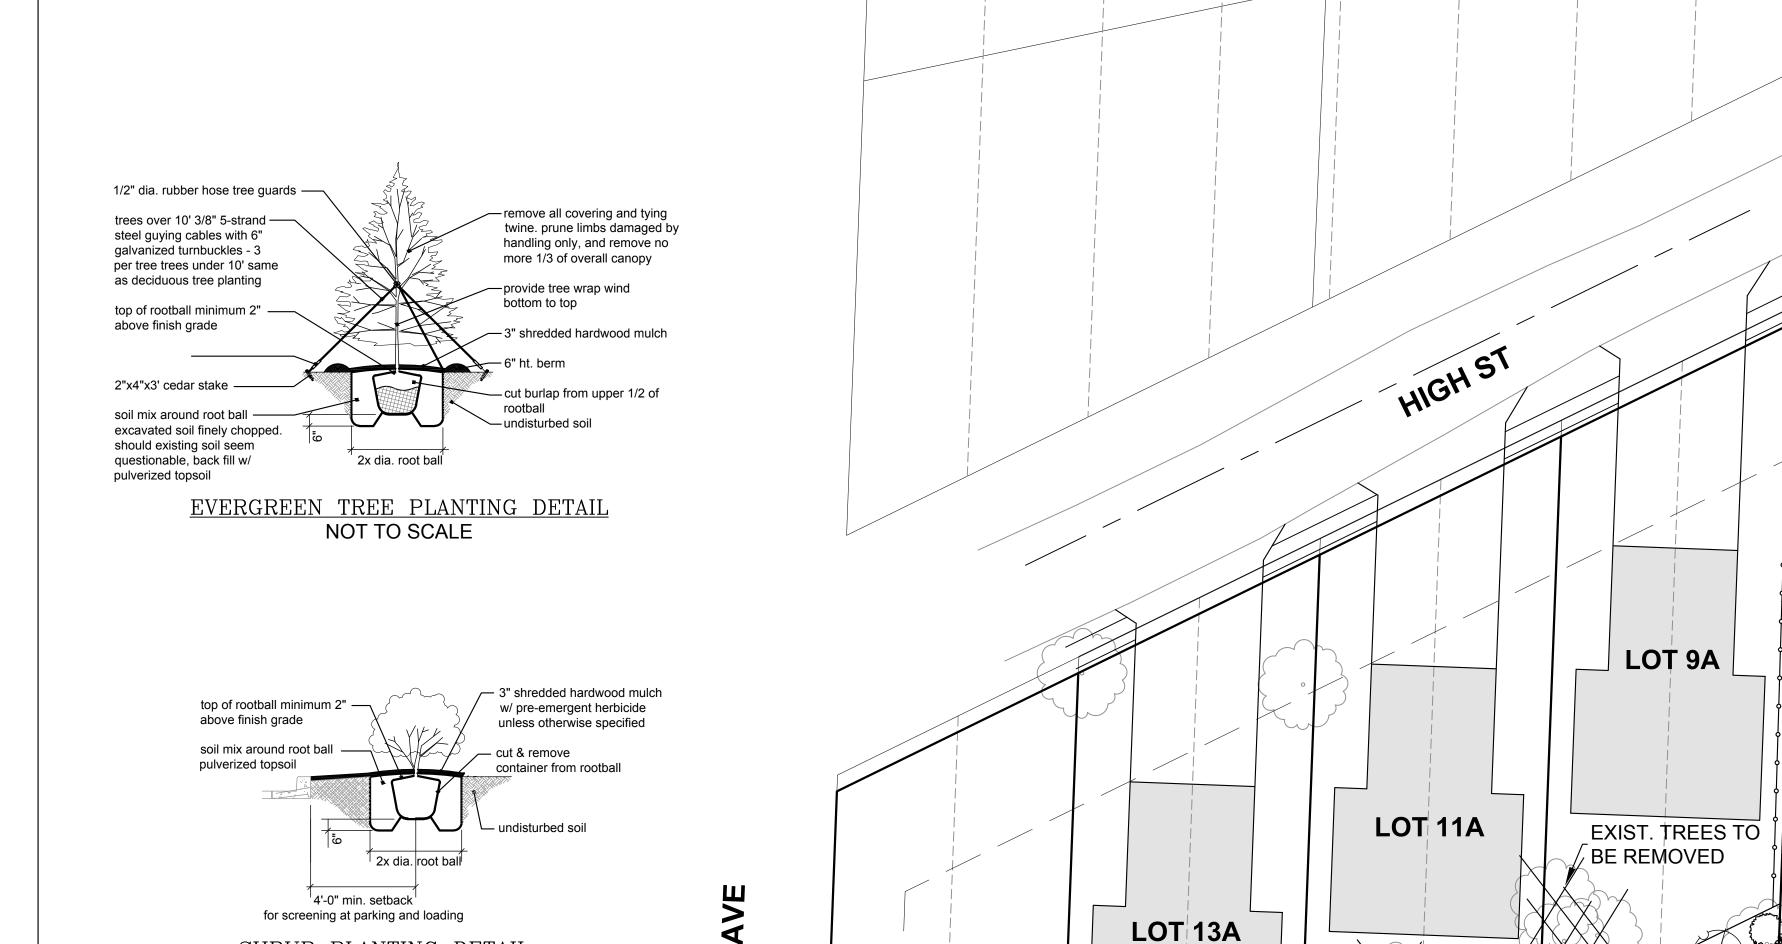

## NOTES:

6' PRIVACY FENCE

SEE NOTE 2

WINTERGREEN BOXWOOD SHRUBS (17)

WHITE PINE TREES (11)

AUTUMN PURPLE ASH TREES (3)

MEDIUM SCREEN BUFFER, 20' WIDE

3360 SQ. FT.

-MEDIUM SCREEN BUFFER

- 1. PROPERTY IS EXEMPT FROM LANDSCAPING REQUIREMENTS PER SECTION 8.720G
- 2. PRIVACY FENCE BETWEEN ZONING AREAS TO BE A SIX-FOOT OPAQUE VINYL FENCE WITH MASONRY PILASTERS PER SECTION 8.890.

705 HIGH STREET, LEE'S SUMMIT, MISSOURI

EXIST.

LOT 15A

EXIST. TREE TO REMAIN.

EXIST. TREE TO

BEREMOVED

<u>LEGEND</u>

- EVERGREEN TREE

SHRUB PLANTING DETAIL

NOT TO SCALE

- SHADE TREE

- EXIST TREE

LOCATION MAP SCALE=1"=2000' SECTION 5 TOWNSHIP 47 RANGE 31