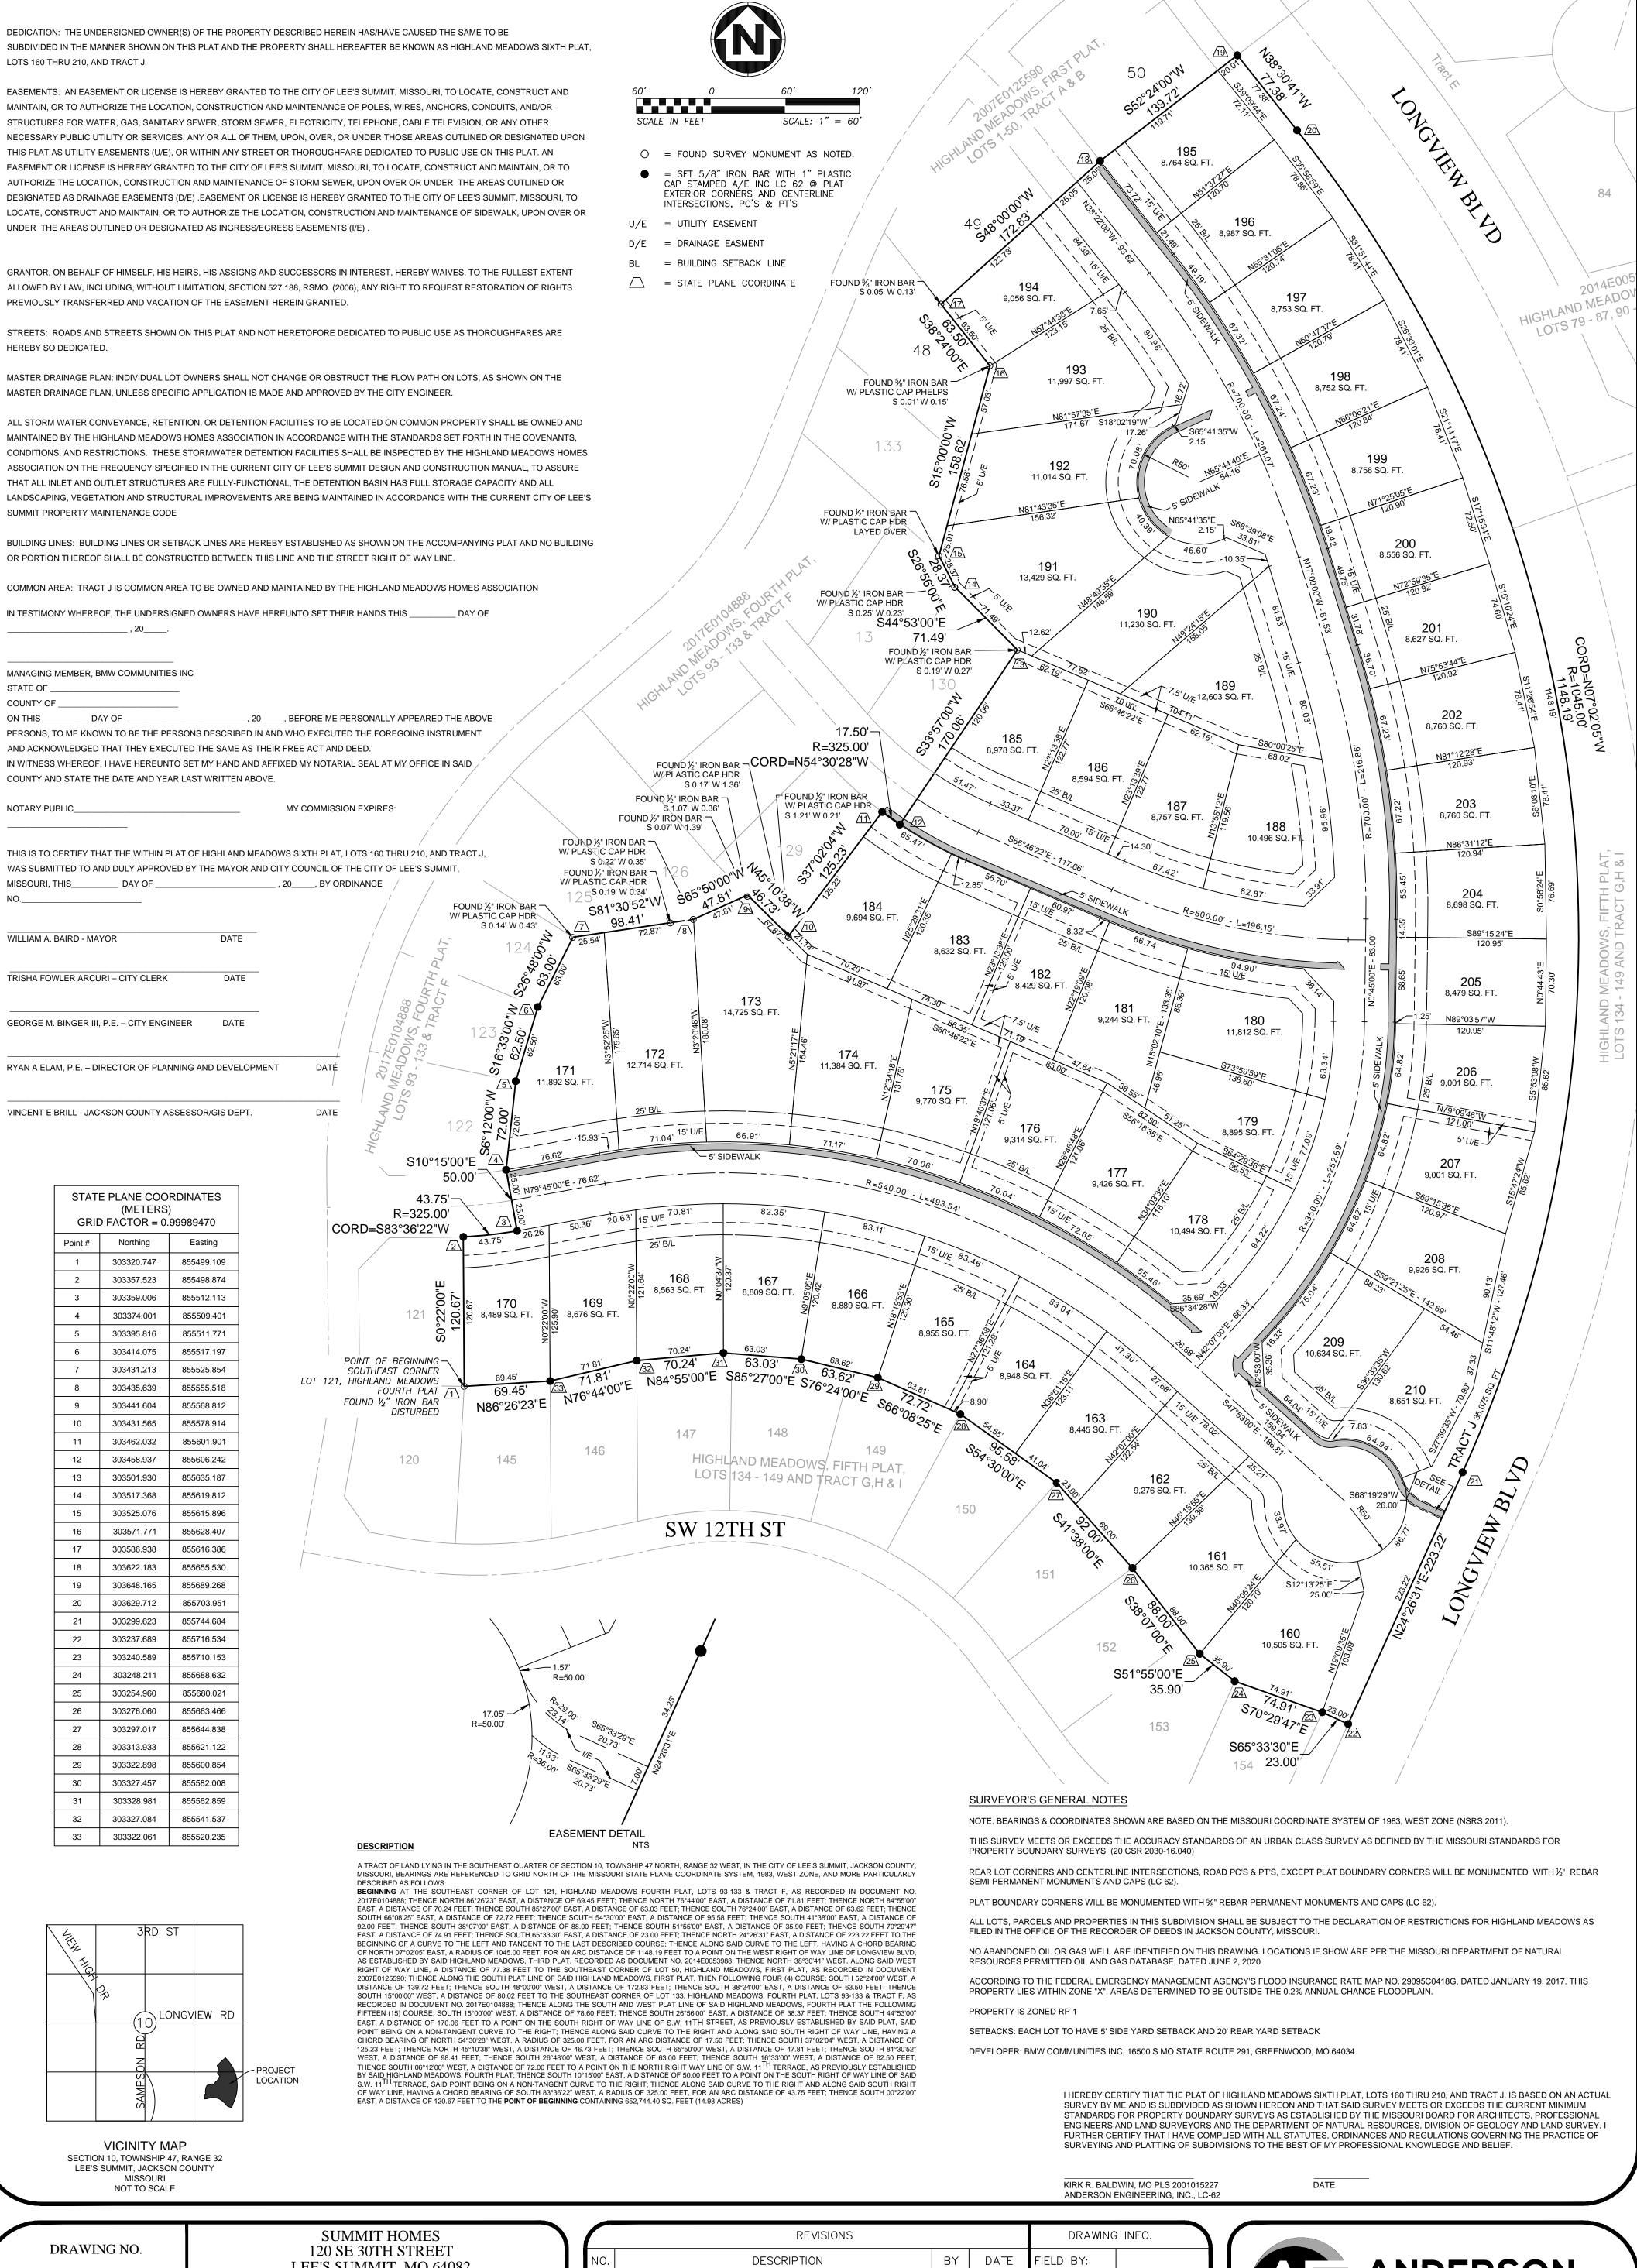

FINAL PLAT OF

## HIGHLAND MEADOWS 6TH PLAT LOTS 160-210 AND TRACT J

A SUBDIVISION OF LAND IN SECTION 10, TOWNSHIP 47, RANGE 32 IN THE CITY OF LEE'S SUMMIT, JACKSON COUNTY, MISSOURI

DRAWING NO.

20KC10058PLAT.DWG

SHEET NUMBER

1

FINAL PLAT

GHLAND MEADOWS 6TH PLAT

LOTS 160-210, AND TRACT J

| HIGHLAND MEADOWS 6TH PLAT<br>LOTS 160-210, AND TRACT J                               |      |
|--------------------------------------------------------------------------------------|------|
| PART OF E 1/2 - SE 1/4<br>SEC.10, TWP.47, RNG.32<br>LEE'S SUMMIT, JACKSON COUNTY, MO | ©COP |

| NO. | DESCRIPTION                                | BY | DATE | FIELD BY:   |            |
|-----|--------------------------------------------|----|------|-------------|------------|
|     |                                            |    |      | DRAWN BY:   | MJE        |
|     |                                            |    |      | CHECK BY:   | KRB        |
|     |                                            |    |      | DATE:       | 12/23/2020 |
|     |                                            |    |      | FIELD BOOK: |            |
|     |                                            |    |      | JOB NUMBER: | 20KC10058  |
|     | ©COPYRIGHT ANDERSON ENGINEERING, INC. 2020 |    |      |             |            |