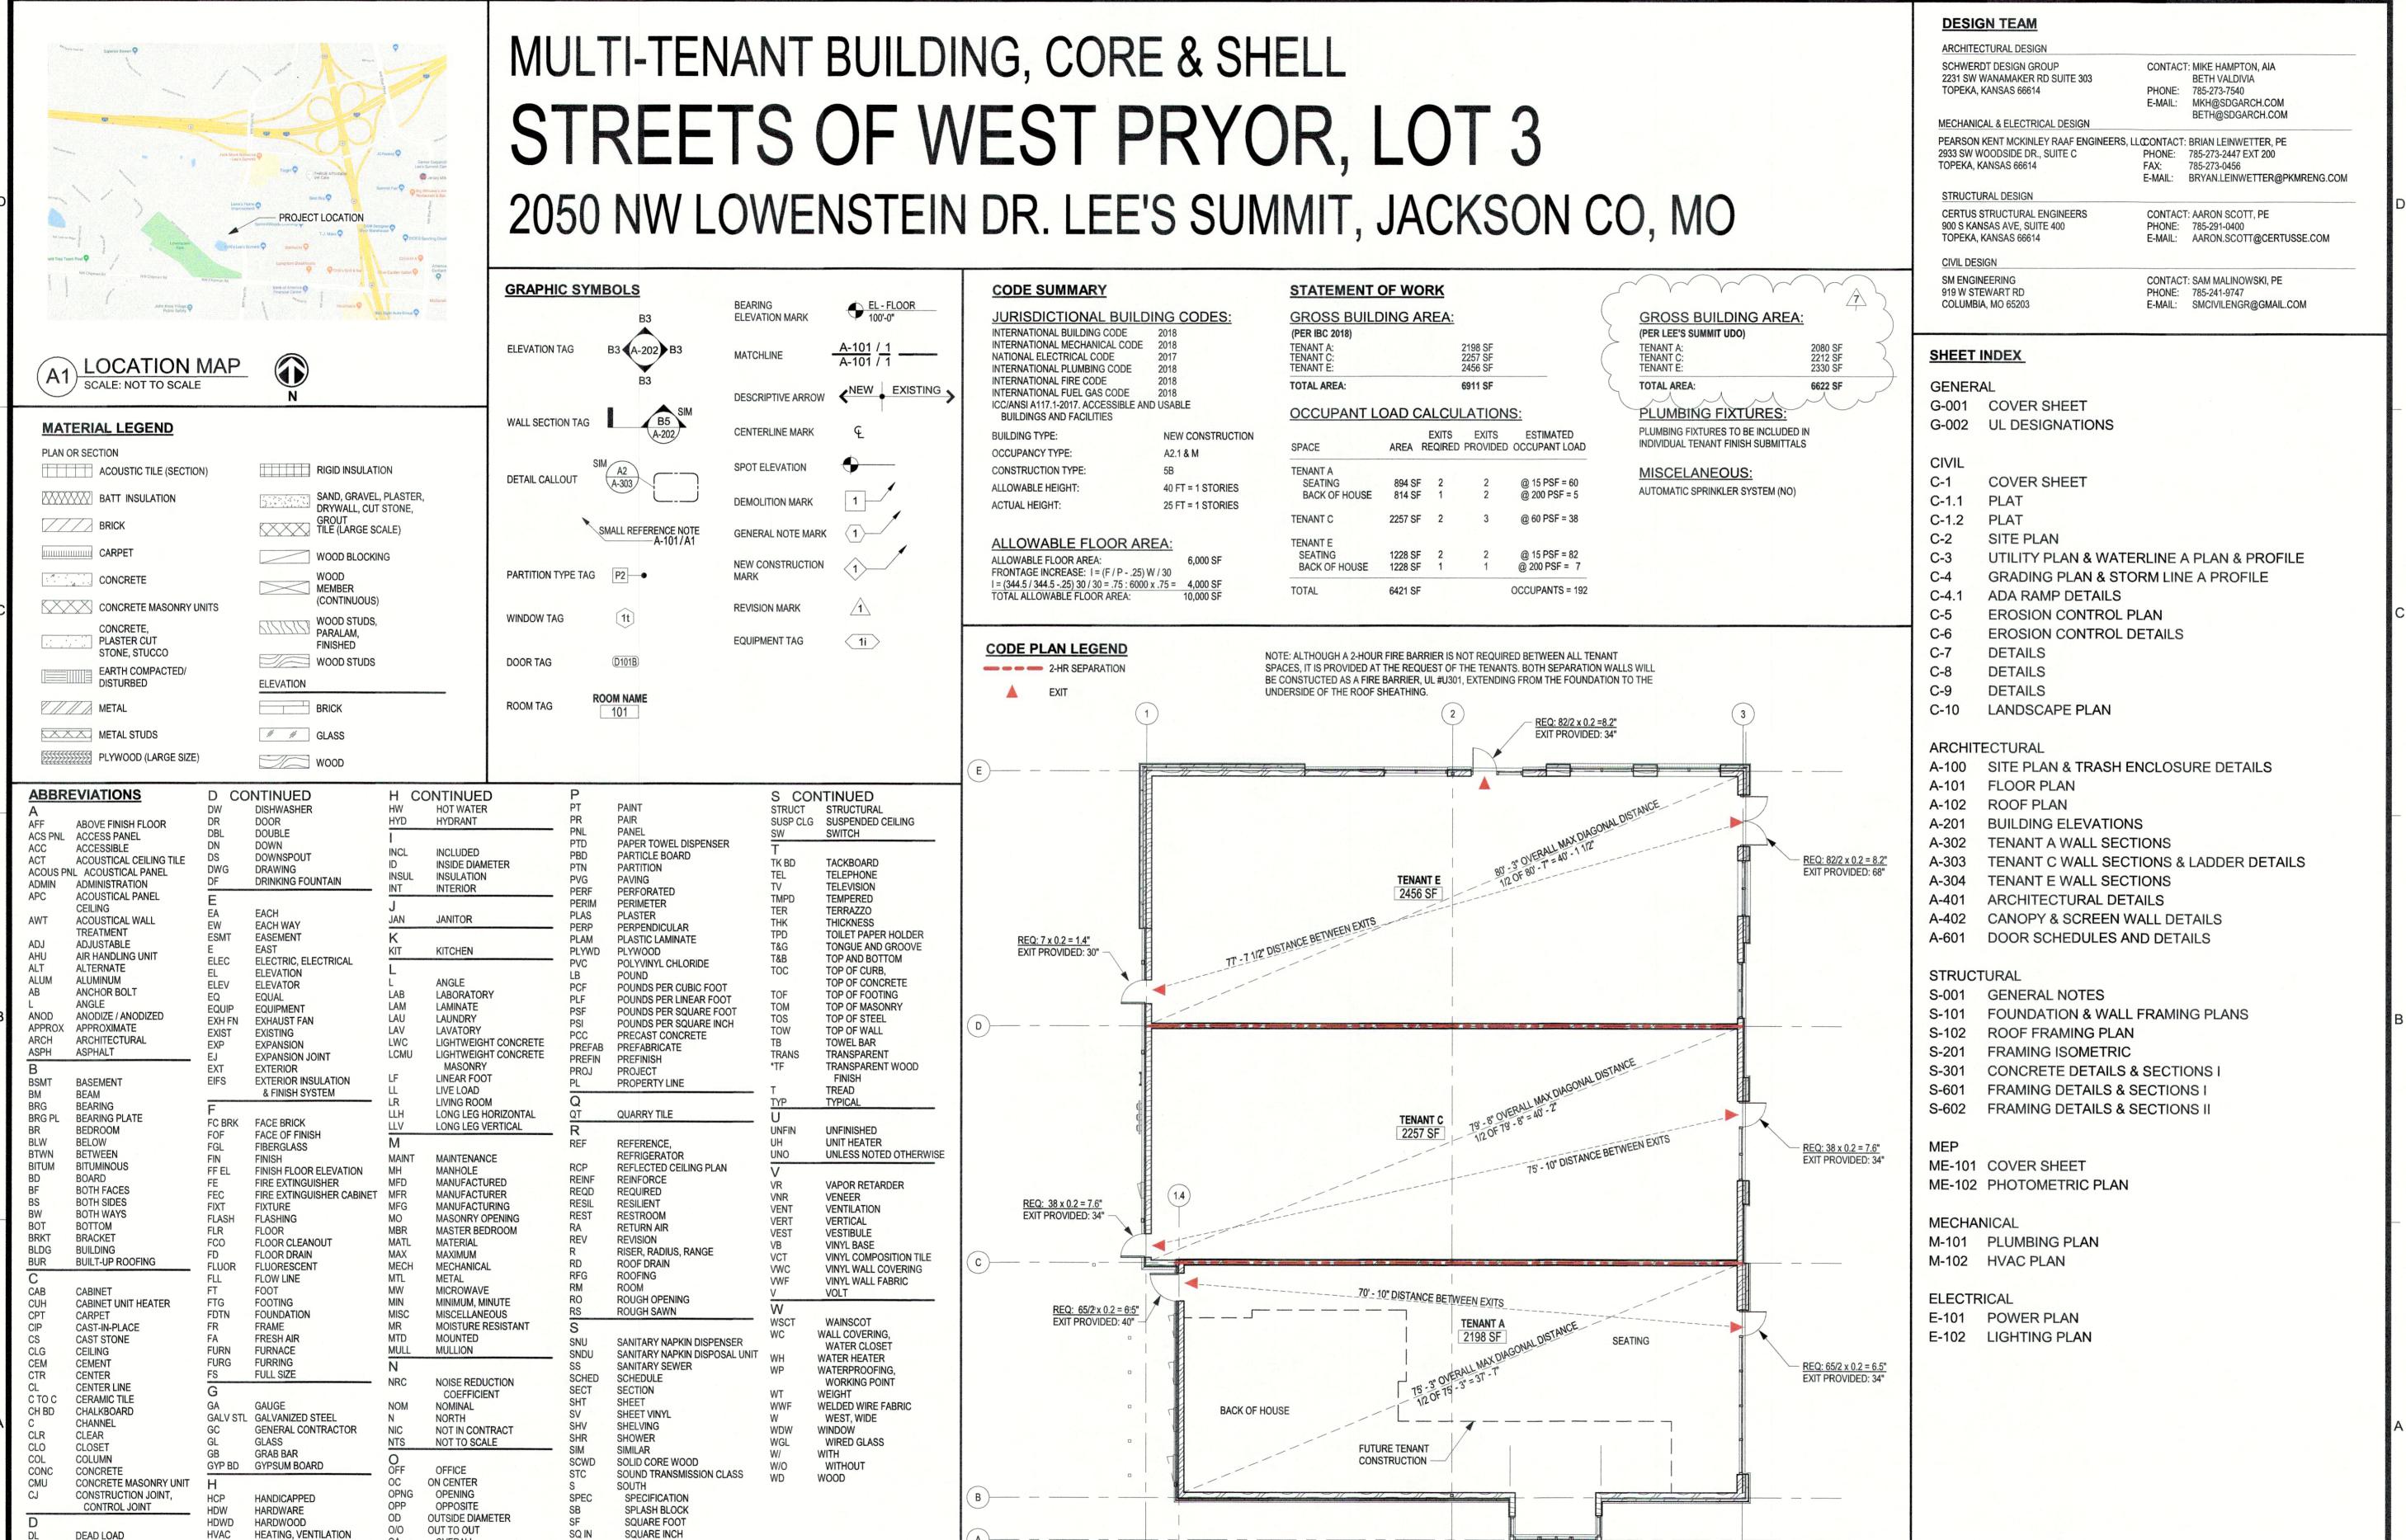

CODE PLAN

SCALE: 1" = 10'-0"

DEMO

DEPT

DEMOLITION

DEPARTMENT

DETAIL

DIAGONAL

DIAMETER

DIMENSION

& AIR CONDITIONING

HEIGHT

HIGH

HORIZ HORIZONTAL

HIGHWAY

HOLLOW METAL

HORESEPOWER

SQUARE YARD

STEEL JOIST

STORAGE

STREET

STORM DRAIN

STOR

STAINLESS STEEL

OVERFLOW ROOF DRAIN

CONTRACTOR INSTALLED

OWNER FURNISHED/

OWNER FURNISHED/

OWNER INSTALLED

OVERHANG

OF/CI



schwerdt design grou architecture | interiors | planni 2231 sw wanamaker rd suite 303 topeka, kansas 66614-4275 phone: 785.273.7540 SCHWERDT DESIGN GROUP MISSOURI STATE CERTIFICATE OF AUTHO



#F0035876

## 0 CD WES

4/23/20 ASI-5 7/13/20 ASI-9 8/31/20

SUBMISSION DATES

04/07/2020

COVER SHEET

190224



Columbia, Missouri 65203 smcivilengr@gmail.com

awings and/or Specifications are original proprietary w