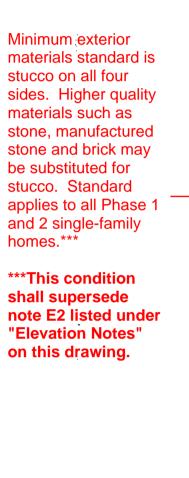

RONT         |  |
| 3050          | BASEMENT EGRESS | 3-3060T                       | GREAT         |  |
| 3050          | BEDROOM #2      | 3-3060T                       | BREAKFAST     |  |
| 3050G         | BEDROOM *3      | 3020                          | BREAKFAST     |  |
| 2-3050G       | BEDROOM #4      | 264ØT                         | STAIRS        |  |
| 3050          | MASTER          | 2660T                         | STAIRS        |  |
| 3050          | MASTER          | 2040TG                        | BEDROOM *4 CL |  |
| 2-2050        | MASTER          | 4040T                         | MASTER BATH   |  |
| 2030          | MASTER BATH     |                               |               |  |

LETTER NOTATIONS:

G-GRILLS T-TEMPERD A-ARCHED





2 WOOD BRACKETS

3 WOOD BRACKET



SHOULD THE CONTRACTOR FIND DISCREPANCIES OR

CONSTRUCTION BEGINS.

AMBIGUITIES IN, OR OMISSIONS FROM THE DRAWINGS, NOTIFY

VERIFY ALL ROUGH OPENING DIMENSIONS FOR SELECTED

ALL MANUFACTURED ITEMS, MATERIALS, AND EQUIPMENT SHALL BE INSTALLED, ERECTED, APPLIED, USED,

WITH THE CURRENT DIRECTIONS, INSTRUCTIONS, AND

OF MANUFACTURERS, CRAFTS, AND TRADES.

RECOMMENDATIONS OF THE MANUFACTURER AND WITH

CONDITIONED, ADJUSTED, AND CLEANED IN ACCORDANCE

CURRENT PRINTED STANDARD SPECIFICATIONS WHICH ARE ISSUED AND RECOMMENDED BY ORGANIZED ASSOCIATIONS



## **ELEVATION NOTES**

E.) ROOFING TO BE COMPOSITION SHINGLES ON 30\* FELT ON 3/4" CDX PLYWOOD SHEATHING OR 5/8" O.S.B. (CLIPPED)

E2) SIDING ON REAR AND SIDES TO BE "INNERSEAL"
ON 1/16" O.S.B. W/ 1x4 "SMART" TRIM AT ALL CORNERS.
INSTALL PER MAN