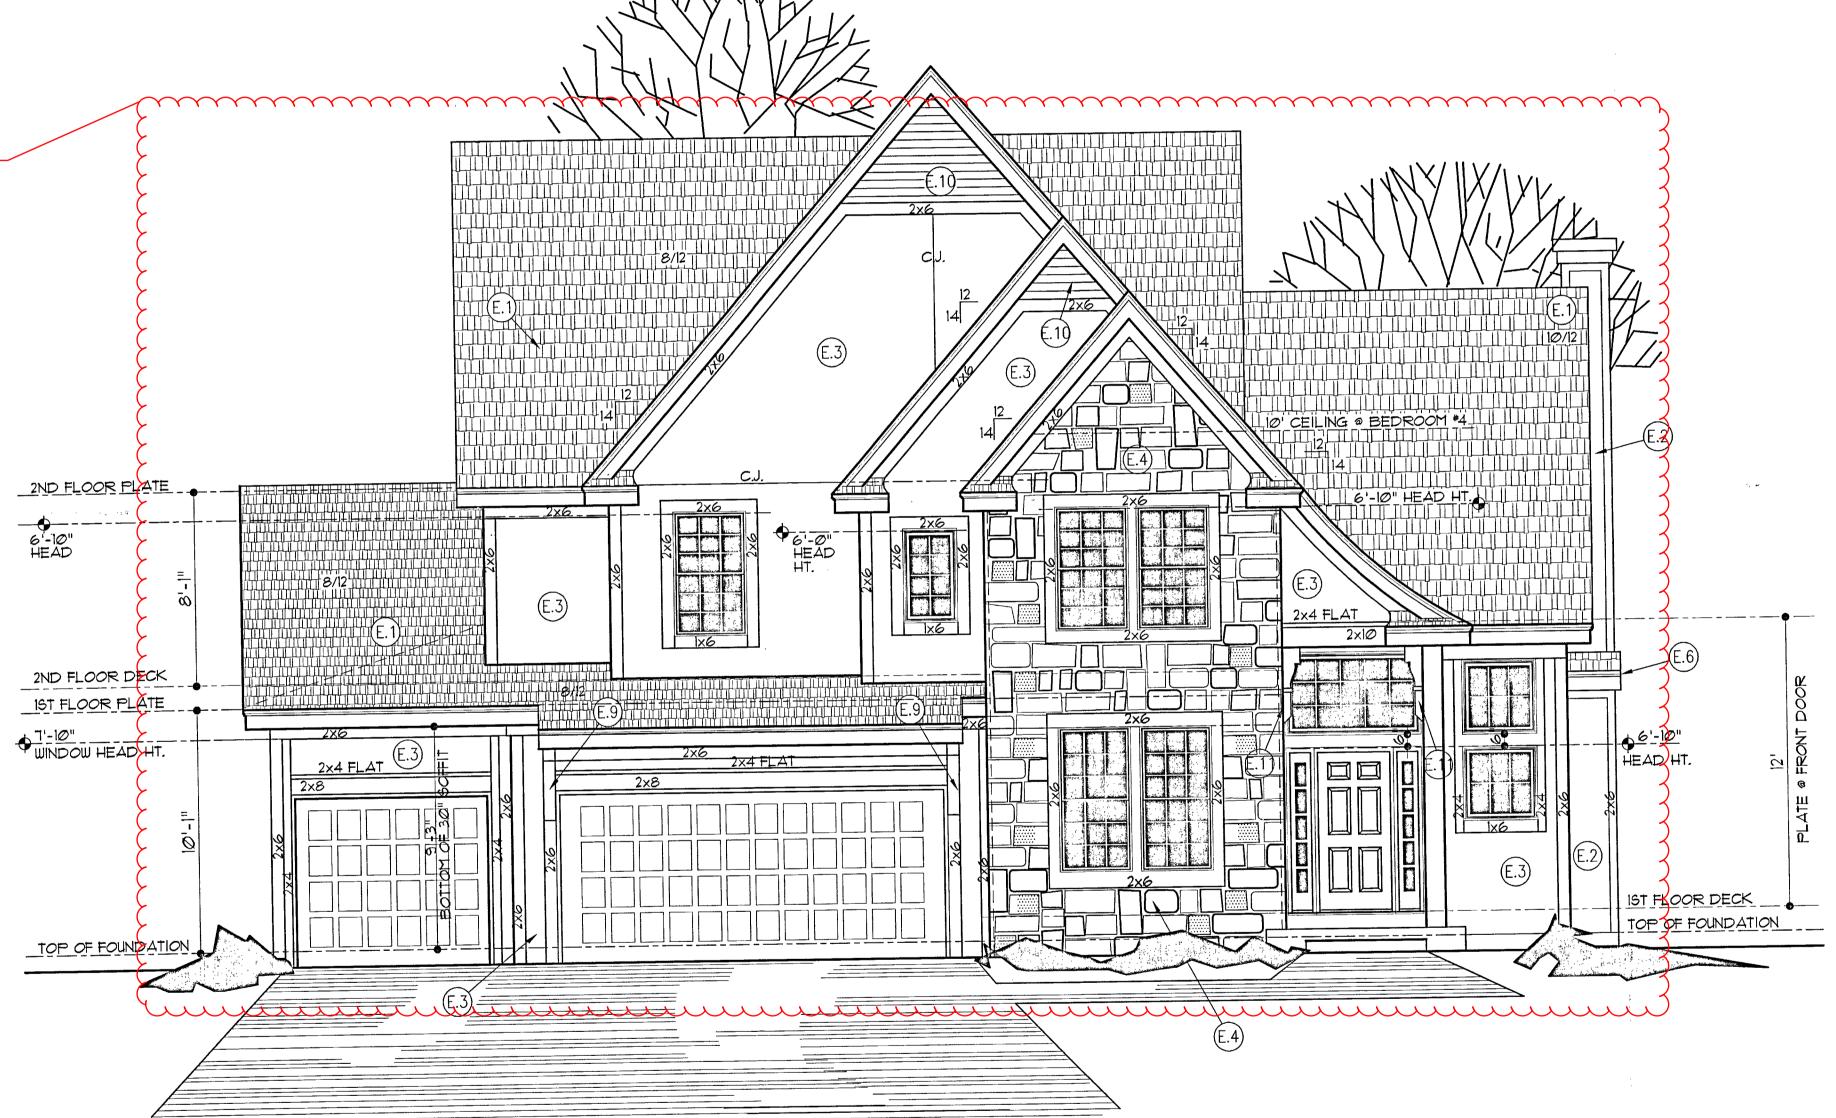

| MASTER          | 4040T                         | MASTER BATH   |  |
| 2030          | MASTER BATH     |                               |               |  |

LETTER NOTATIONS:

G-GRILLS T-TEMPERD A-ARCHED





2 WOOD BRACKETS

3 WOOD BRACKET



SHOULD THE CONTRACTOR FIND DISCREPANCIES OR

CONSTRUCTION BEGINS.

AMBIGUITIES IN, OR OMISSIONS FROM THE DRAWINGS, NOTIFY

VERIFY ALL ROUGH OPENING DIMENSIONS FOR SELECTED

ALL MANUFACTURED ITEMS, MATERIALS, AND EQUIPMENT SHALL BE INSTALLED, ERECTED, APPLIED, USED,

WITH THE CURRENT DIRECTIONS, INSTRUCTIONS, AND

OF MANUFACTURERS, CRAFTS, AND TRADES.

RECOMMENDATIONS OF THE MANUFACTURER AND WITH

CONDITIONED, ADJUSTED, AND CLEANED IN ACCORDANCE

CURRENT PRINTED STANDARD SPECIFICATIONS WHICH ARE ISSUED AND RECOMMENDED BY ORGANIZED ASSOCIATIONS



## **ELEVATION NOTES**

E.) ROOFING TO BE COMPOSITION SHINGLES ON 30\* FELT ON 3/4" CDX PLYWOOD SHEATHING OR 5/8" O.S.B. (CLIPPED)

E2) SIDING ON REAR AND SIDES TO BE "INNERSEAL"
ON 1/16" O.S.B. W/ 1x4 "SMART" TRIM AT ALL CORNERS.
INSTALL PER MANUFACTURER'S INSTRUCTIONS.
PROVIDE 1x4 "SMART" TRIM AROUND WINDOWS. THE ARCHITECT FOR CLARIFICATION PRIOR TO CONSTRUCTION.

STUCCO ON METAL LATH AND 30# FELT ON 1/16" O.S.B. EXTEND STUCCO TO WITHIN 8" OF FINISHED GRADE.

DOORS, WINDOWS, AND MECHANICAL REQUIREMENTS BEFORE 2" MANUFACTURED STONE VENEER INSTALL PER MANUFACTURER'S INSTRUCTIONS.

(E.) NOT USED.

ED TIGHT BARGE €.T) NOT USED.

€8 NOT USED. E) 36" LONG × 6" WIDE BRACKET, RE: DETAIL 2/AI.

EIG LAP SIDING W/ 4" REVEAL.

(E.) 36" LONG x 6" WIDE BRAC

CKET, RE: DETAIL 3/AI.

2018-101--

RECEI