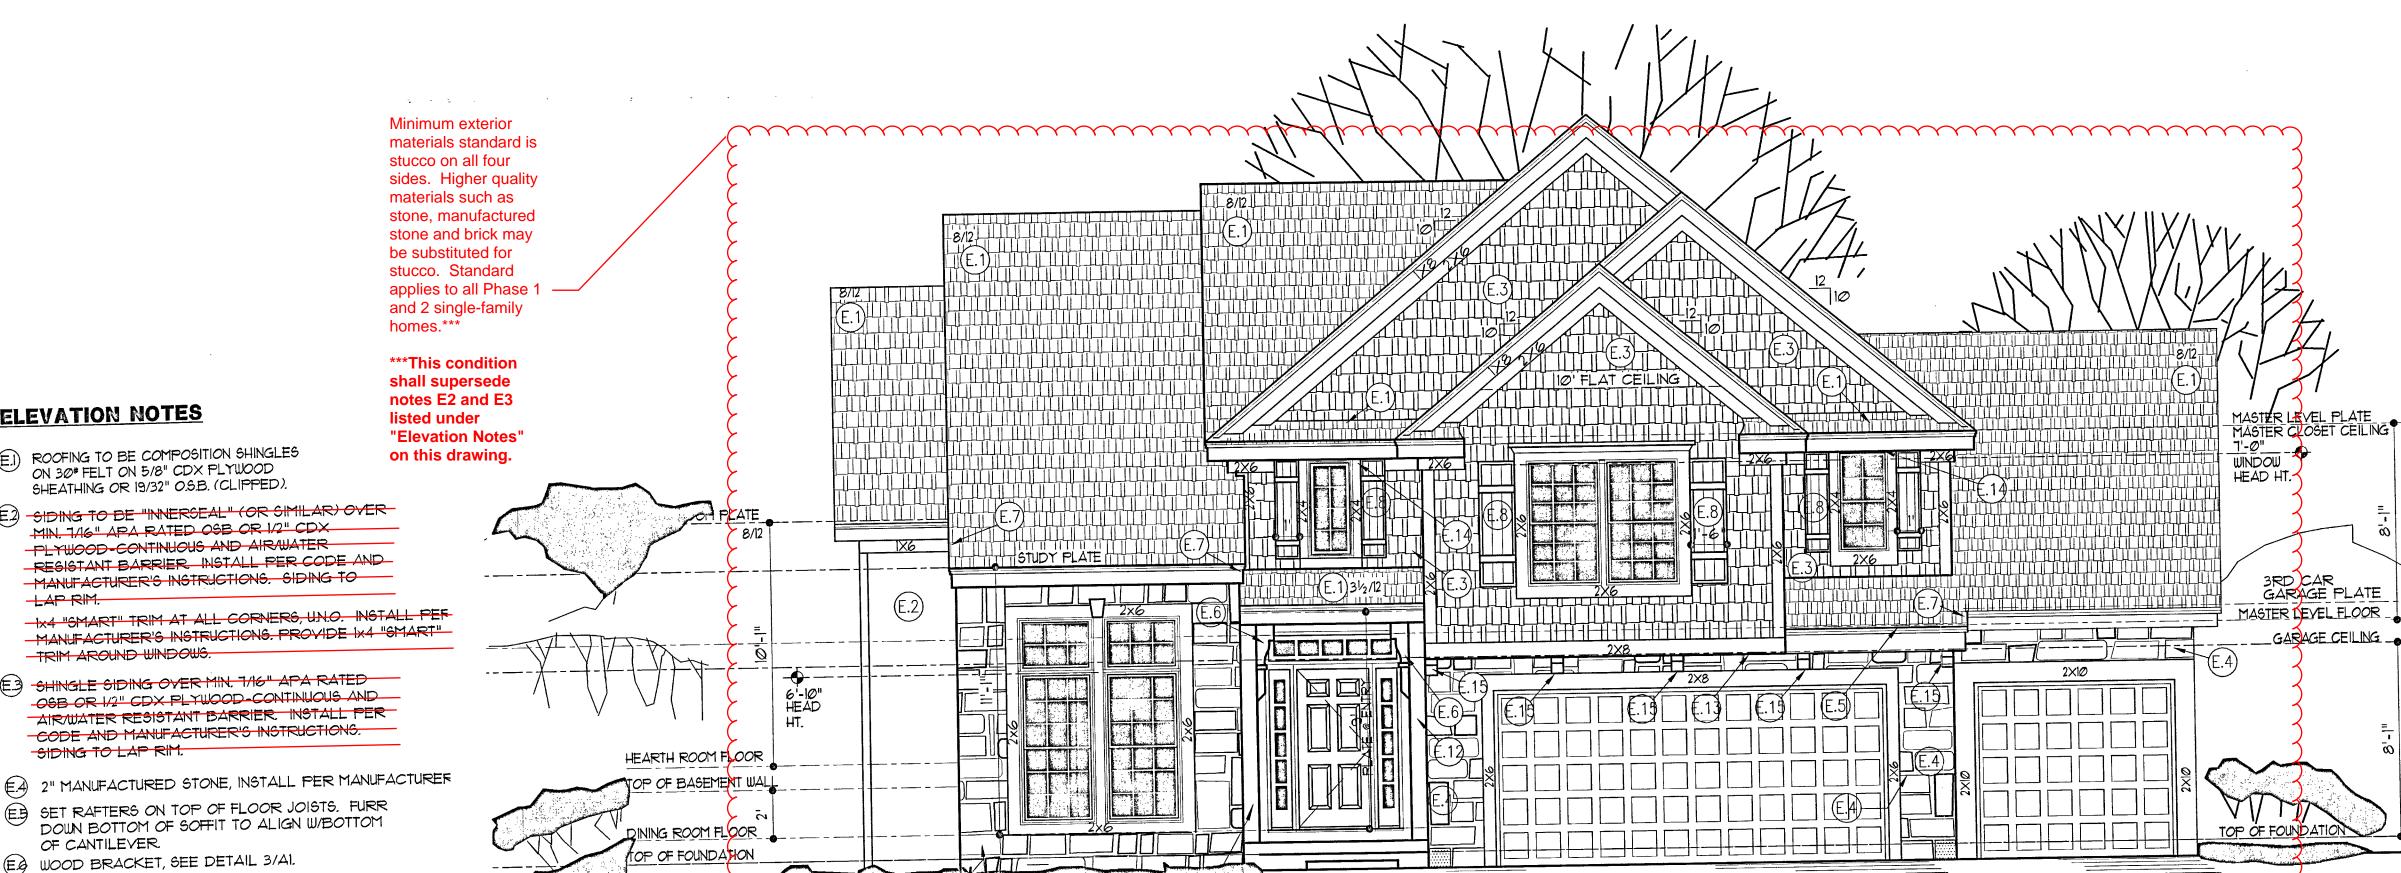

HESTNUT -393-0175

**-2288** 66201 208 913 ., #200, KANSA 110TH ST ND PARK,

11-01-2018

A1

02DUG10

GENERAL NOTES PLANS COMPLY WITH 2012 INTERNATIONAL RESIDENTIAL CODE.
A. GLASS: GLAZING IN THE FOLLOWING LOCATIONS SHALL BE OF APPROVED SAFETY GLAZING MATERIALS: DOORS, GLAZING ADJACENT TO DOORS WHERE THE NEAREST VERTICAL EDGE IS WITHIN A 24" ARC OF THE DOOR IN A CLOSED POSITION AND WHOSE BOTTOM EDGE IS WITHIN 60" OF THE FLOOR, WINDOWS WHERE THE EXPOSED AREA OF A PANE IS LARGER THAN 9 SF. AND THE BOTTOM EDGE IS LESS THAN 18" AFF. AND THE TOP EDGE IS MORE THAN 36" AFF. AND A WALKING SURFACE IS WITHIN 36" OF THE GLAZING, GLAZING IN GUARDS AND RAILINGS, GLAZING ENCLOSING WET ACTIVITIES WHERE THE BOTTOM EDGE OF GLAZING IS LESS THAN 60" ABOVE ANY STANDING SURFACE, GLAZING ADJACENT TO STAIRS, LANDINGS (INCLUDING LANDING AT BOTTOM OF STAIRS), AND RAMPS WHEN THE BOTTOM OF THE GLAZING IS LESS THAN 36" ABOVE THE PLANE OF THE ADJACENT WALKING SURFACE. B. SMOKE DETECTORS: PROVIDE SMOKE ALARMS IN EACH SLEEPING ROOM, OUTSIDE OF EACH SLEEPING AREA AND ON EACH STORY, INCLUDING BASEMENTS AND HABITABLE ATTICS. ALARMS SHALL BE INTERCONNECTED SO THAT THE ACTUATION OF ONE ALARM WILL ACTIVATE ALL ALARMS IN THE DWELLING AND SHALL BE HARD-WIRED WITH BATTERY BACK-UP. C. CARBON MONOXIDE ALARMS SHALL BE PROVIDED IN DWELLING UNITS WHERE FUEL FIRED APPLIANCES ARE INSTALLED OR WHICH HAVE ATTACHED GARAGES. ALARMS SHALL BE PROVIDED OUTSIDE EACH SEPARATE SLEEPING AREA IN THE IMMEDIATE VICINITY OF THE BEDROOMS. ALARMS SHALL COMPLY WITH CODE REQUIREMENTS, SHALL BE PERMANENT INSTALLATIONS AND SHALL BE INSTALLED PER MANUFACTURER'S D. PROTECTION OF WOOD & WOOD BASED PRODUCTS AGAINST DECAY PER SECTION 317 OF 2012 IRC. LE PROTECTION AGAINST TERMITES: PER SECTION 318 OF 2012 IRC. F. SITE ADDRESS: MIN. 4" HIGH LETTERS WMIN. STROKE WIDTH OF 1/2". ADDRESS SHALL BE CLEARLY LEGIBLE FROM THE STREET. (R319.1)
G. DESIGN CRITERIA: WIND LOAD. EXPOSURE B, 30 MPH, SEISMIC CATEGORY A LIVE LOAD 40 PSF 30 PSF DEAD LOAD 10 PSF 10 PSF ROOMS-SLEEPING 60 PSF 40 PSF 10 PSF 10 PSF EXTERIOR BALCONIES EXTERIOR DECK 40 PSF/300 LBS. 10 PSF GUARDRAILS/HANDRAILS 10 PSF 10 PSF CEILING-NO STORAGE (SCUTTLE ACCESS ONLY) CEILING-STORAGE