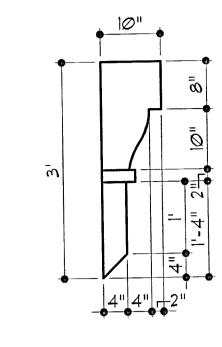

| 3Ø3ØT                         | FRONT         |  |
| 3050          | BASEMENT EGRESS | 3-3060T                       | GREAT         |  |
| 3050          | BEDROOM #2      | 3-3060T                       | BREAKFAST     |  |
| 3050G         | BEDROOM *3      | 3020                          | BREAKFAST     |  |
| 2-3050G       | BEDROOM #4      | 264ØT                         | STAIRS        |  |
| 3050          | MASTER          | 2660T                         | STAIRS        |  |
| 3050          | MASTER          | 2040TG                        | BEDROOM *4 CL |  |
| 2-2050        | MASTER          | 4040T                         | MASTER BATH   |  |
| 2030          | MASTER BATH     |                               |               |  |

LETTER NOTATIONS:

G-GRILLS T-TEMPERD A-ARCHED





2 WOOD BRACKETS

3 WOOD BRACKET



SHOULD THE CONTRACTOR FIND DISCREPANCIES OR

CONSTRUCTION BEGINS.

AMBIGUITIES IN, OR OMISSIONS FROM THE DRAWINGS, NOTIFY

VERIFY ALL ROUGH OPENING DIMENSIONS FOR SELECTED

ALL MANUFACTURED ITEMS, MATERIALS, AND EQUIPMENT SHALL BE INSTALLED, ERECTED, APPLIED, USED,

WITH THE CURRENT DIRECTIONS, INSTRUCTIONS, AND

OF MANUFACTURERS, CRAFTS, AND TRADES.

RECOMMENDATIONS OF THE MANUFACTURER AND WITH

CONDITIONED, ADJUSTED, AND CLEANED IN ACCORDANCE

CURRENT PRINTED STANDARD SPECIFICATIONS WHICH ARE ISSUED AND RECOMMENDED BY ORGANIZED ASSOCIATIONS



## **ELEVATION NOTES**

E.) ROOFING TO BE COMPOSITION SHINGLES ON 30\* FELT ON 3/4" CDX PLYWOOD SHEATHING OR 5/8" O.S.B. (CLIPPED)

E2) SIDING ON REAR AND SIDES TO BE "INNERSEAL"
ON 1/16" O.S.B. W/ 1x4 "SMART" T