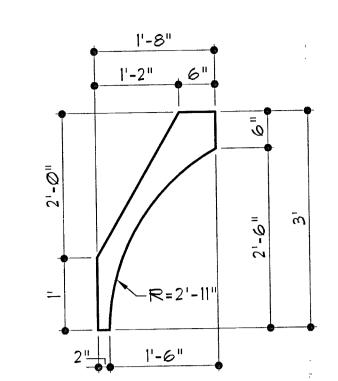

| 3Ø3ØT                         | FRONT         |  |
| 3050          | BASEMENT EGRESS | 3-3060T                       | GREAT         |  |
| 3050          | BEDROOM #2      | 3-3060T                       | BREAKFAST     |  |
| 3050G         | BEDROOM *3      | 3020                          | BREAKFAST     |  |
| 2-3050G       | BEDROOM #4      | 264ØT                         | STAIRS        |  |
| 3050          | MASTER          | 2660T                         | STAIRS        |  |
| 3050          | MASTER          | 2040TG                        | BEDROOM *4 CL |  |
| 2-2050        | MASTER          | 4040T                         | MASTER BATH   |  |
| 2030          | MASTER BATH     |                               |               |  |

LETTER NOTATIONS:

G-GRILLS T-TEMPERD A-ARCHED





2 WOOD BRACKETS

3 WOOD BRACKET



SHOULD THE CONTRACTOR FIND DISCREPANCIES OR

CONSTRUCTION BEGINS.

AMBIGUITIES IN, OR OMISSIONS FROM THE DRAWINGS, NOTIFY

VERIFY ALL ROUGH OPENING DIMENSIONS FOR SELECTED

ALL MANUFACTURED ITEMS, MATERIALS, AND EQUIPMENT SHALL BE INSTALLED, ERECTED, APPLIED, USED,

WITH THE CURRENT DIRECTIONS, INSTRUCTIONS, AND

OF MANUFACTURERS, CRAFTS, AND TRADES.

RECOMMENDATIONS OF THE MANUFACTURER AND WITH

CONDITIONED, ADJUSTED, AND CLEANED IN ACCORDANCE

CURRENT PRINTED STANDARD SPECIFICATIONS WHICH ARE ISSUED AND RECOMMENDED BY ORGANIZED ASSOCIATIONS



## **ELEVATION NOTES**

E.) ROOFING TO BE COMPOSITION SHINGLES ON 30\* FELT ON 3/4" CDX PLYWOOD SHEATHING OR 5/8" O.S.B. (CLIPPED)

E2) SIDING ON REAR AND SIDES TO BE "INNERSEAL"
ON 1/16" O.S.B. W/ 1x4 "SMART"