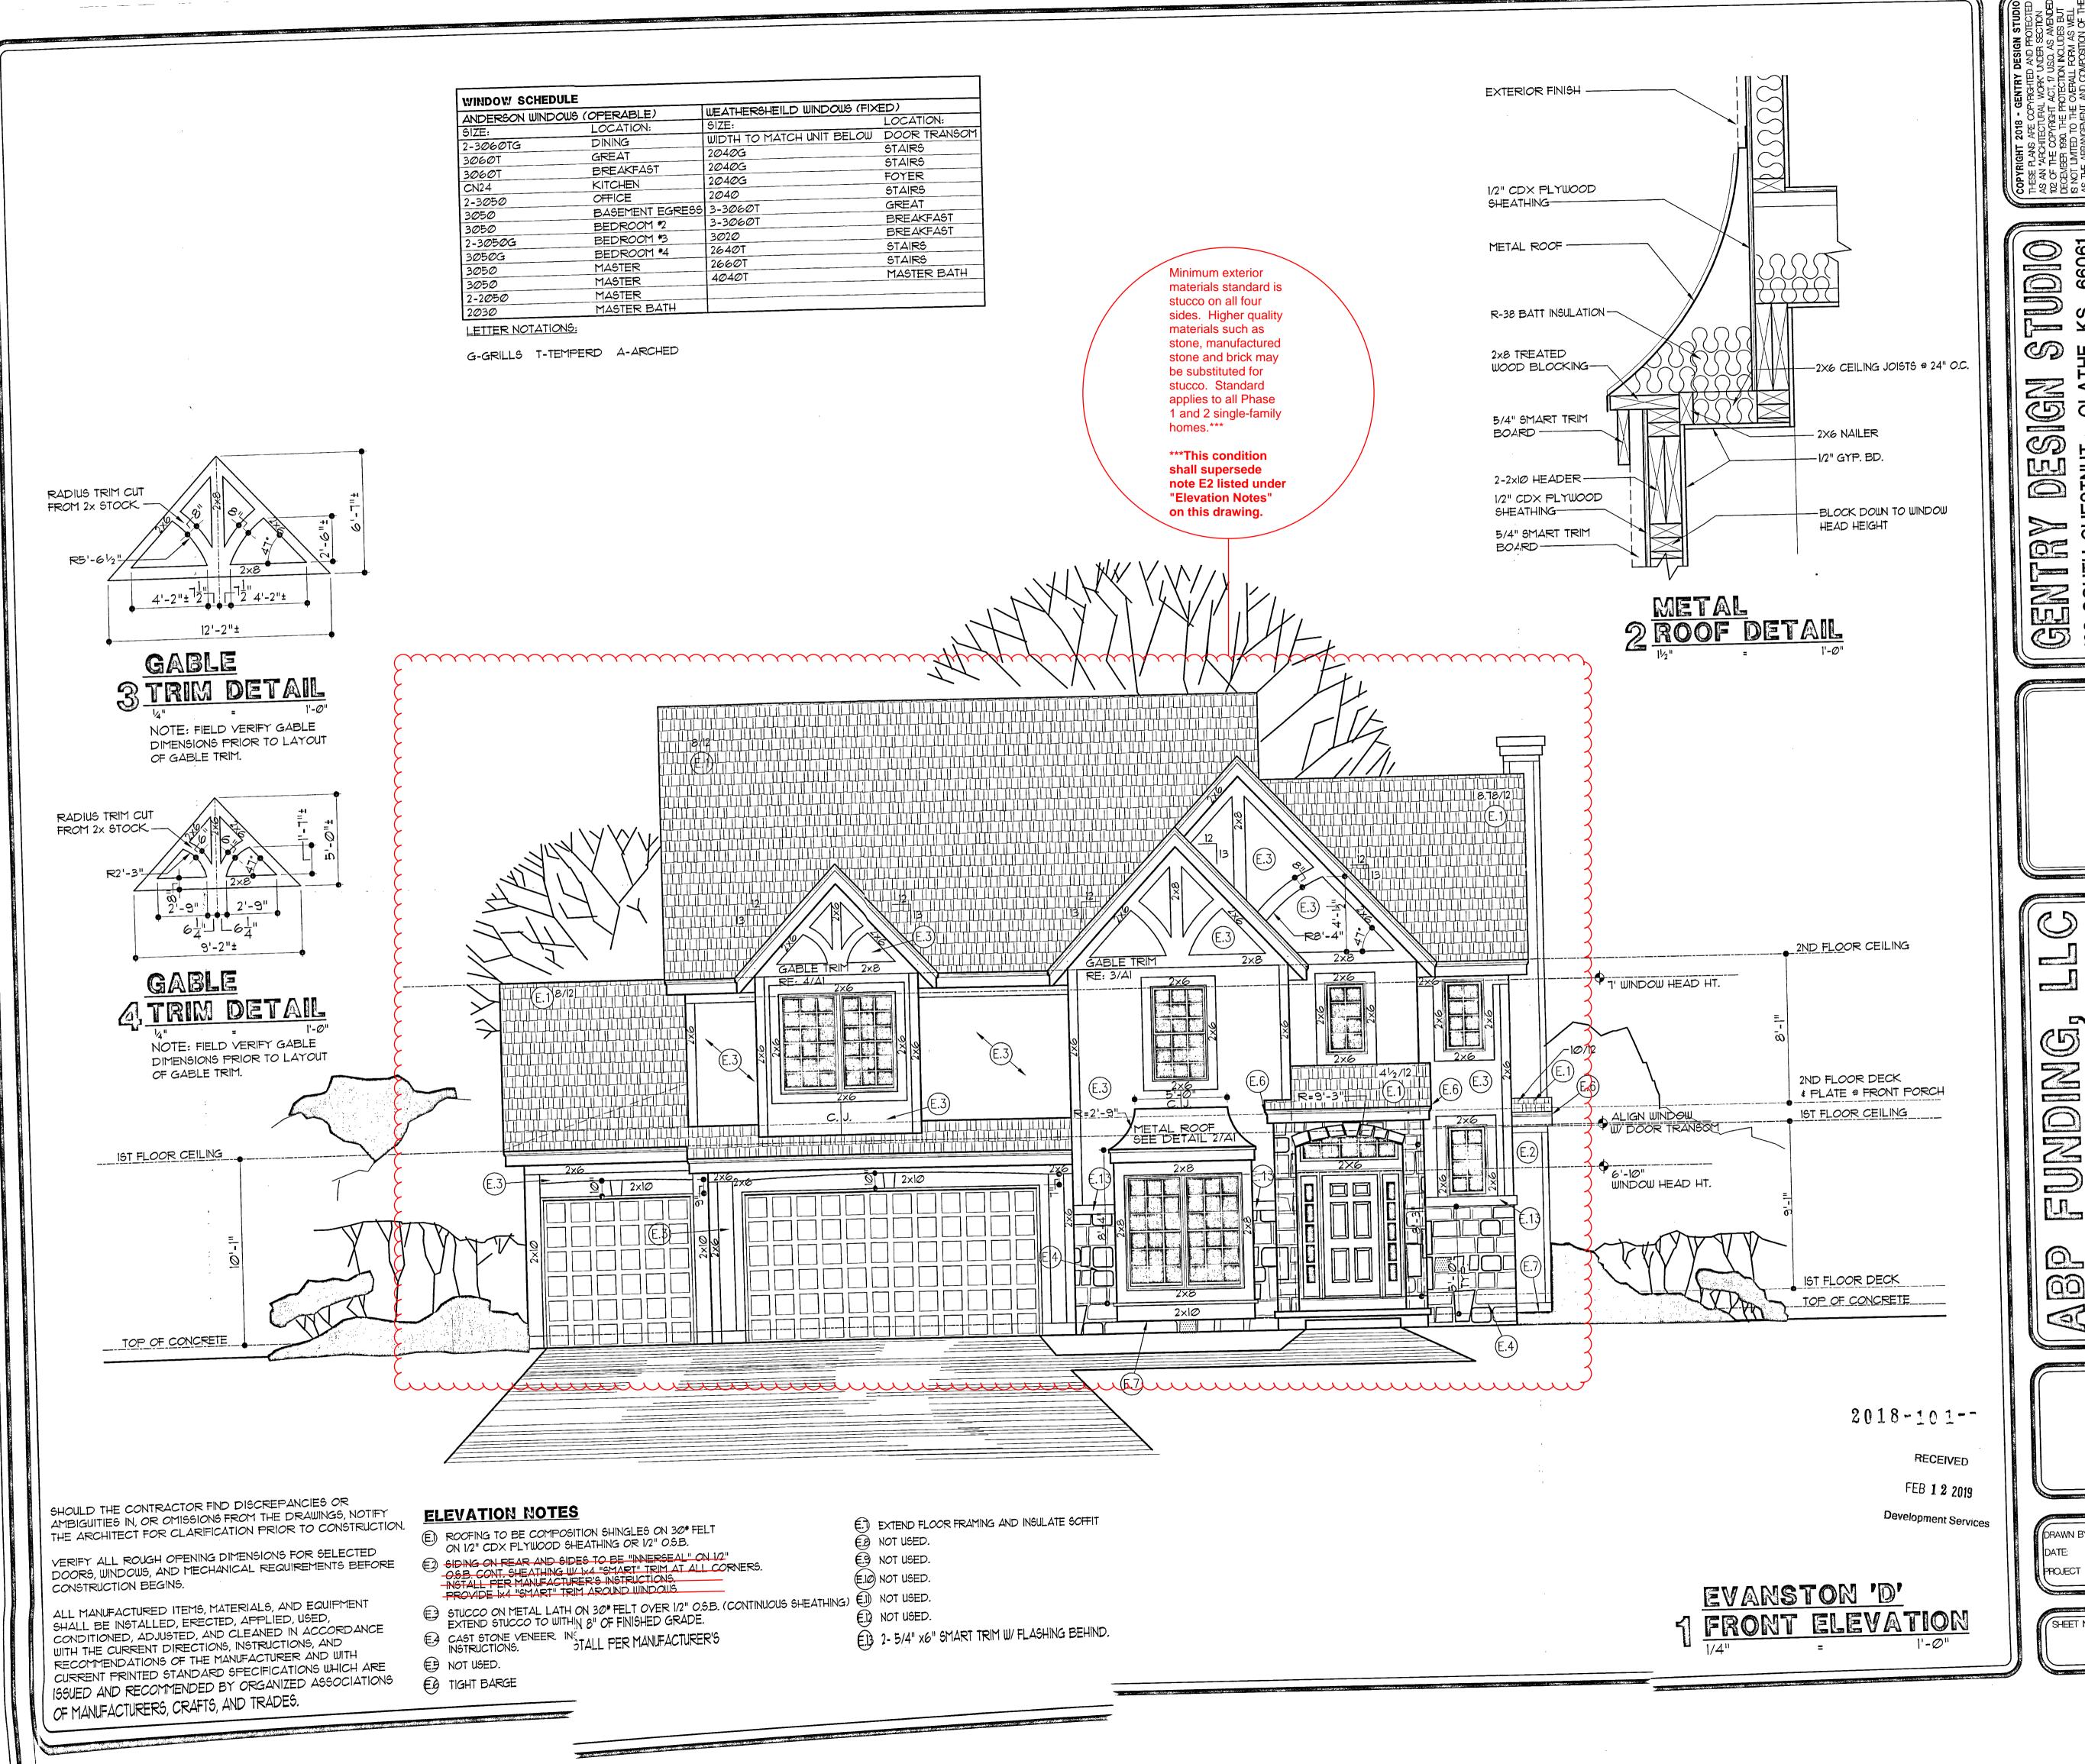

HESTNUT -393-0175

**-2288** 66201 208 913 ., #200, KANSA 110TH ST ND PARK,

11-01-2018

A1

02DUG10

GENERAL NOTES PLANS COMPLY WITH 2012 INTERNATIONAL RESIDENTIAL CODE.
A. GLASS: GLAZING IN THE FOLLOWING LOCATIONS SHALL BE OF APPROVED SAFETY GLAZING MATERIALS: DOORS, GLAZING ADJACENT TO DOORS WHERE THE NEAREST VERTICAL EDGE IS WITHIN A 24" ARC OF THE DOOR IN A CLOSED POSITION AND WHOSE BOTTOM EDGE IS WITHIN 60" OF THE FLOOR, WINDOWS WHERE THE EXPOSED AREA OF A PANE IS LARGER THAN 9 SF. AND THE BOTTOM EDGE IS LESS THAN 18" AFF. AND THE TOP EDGE IS MORE THAN 36" AFF. AND A WALKING SURFACE IS WITHIN 36" OF THE GLAZING, GLAZING IN GUARDS AND RAILINGS, GLAZING ENCLOSING WET ACTIVITIES WHERE THE BOTTOM EDGE OF GLAZING IS LESS THAN 60" ABOVE ANY STANDING SURFACE, GLAZING ADJACENT TO STAIRS, LANDINGS (INCLUDING LANDING AT BOTTOM OF STAIRS), AND RAMPS WHEN THE BOTTOM OF THE GLAZING IS LESS THAN 36" ABOVE THE PLANE OF THE ADJACENT WALKING SURFACE. B. SMOKE DETECTORS: PROVIDE SMOKE ALARMS IN EACH SLEEPING ROOM, OUTSIDE OF EACH SLEEPING AREA AND ON EACH STORY, INCLUDING BASEMENTS AND HABITABLE ATTICS. ALARMS SHALL BE INTERCONNECTED SO THAT THE ACTUATION OF ONE ALARM WILL ACTIVATE ALL ALARMS IN THE DWELLING AND SHALL BE HARD-WIRED WITH BATTERY BACK-UP. C. CARBON MONOXIDE ALARMS SHALL BE PROVIDED IN DWELLING UNITS WHERE FUEL FIRED APPLIANCES ARE INSTALLED OR WHICH HAVE ATTACHED GARAGES. ALARMS SHALL BE PROVIDED OUTSIDE EACH SEPARATE SLEEPING AREA IN THE IMMEDIATE VICINITY OF THE BEDROOMS. ALARMS SHALL COMPLY WITH CODE REQUIREMENTS, SHALL BE PERMANENT INSTALLATIONS AND SHALL BE INSTALLED PER MANUFACTURER'S D. PROTECTION OF WOOD & WOOD BASED PRODUCTS AGAINST DECAY PER SECTION 317 OF 2012 IRC. LE PROTECTION AGAINST TERMITES: PER SECTION 318 OF 2012 IRC. F. SITE ADDRESS: MIN. 4" HIGH LETTERS WMIN. STROKE WIDTH OF 1/2". ADDRESS SHALL BE CLEARLY LEGIBLE FROM THE STREET. (R319.1)
G. DESIGN CRITERIA: WIND LOAD. EXPOSURE B, 30 MPH, SEISMIC CATEGORY A LIVE LOAD 40 PSF 30 PSF DEAD LOAD 10 PSF 10 PSF ROOMS-SLEEPING 60 PSF 40 PSF 10 PSF 10 PSF EXTERIOR BALCONIES EXTERIOR DECK 40 PSF/300 LBS. 10 PSF GUARDRAILS/HANDRAILS 10 PSF 10 PSF CEILING-NO STORAGE (SCUTTLE ACCESS ONLY) CEILING-STORAGE