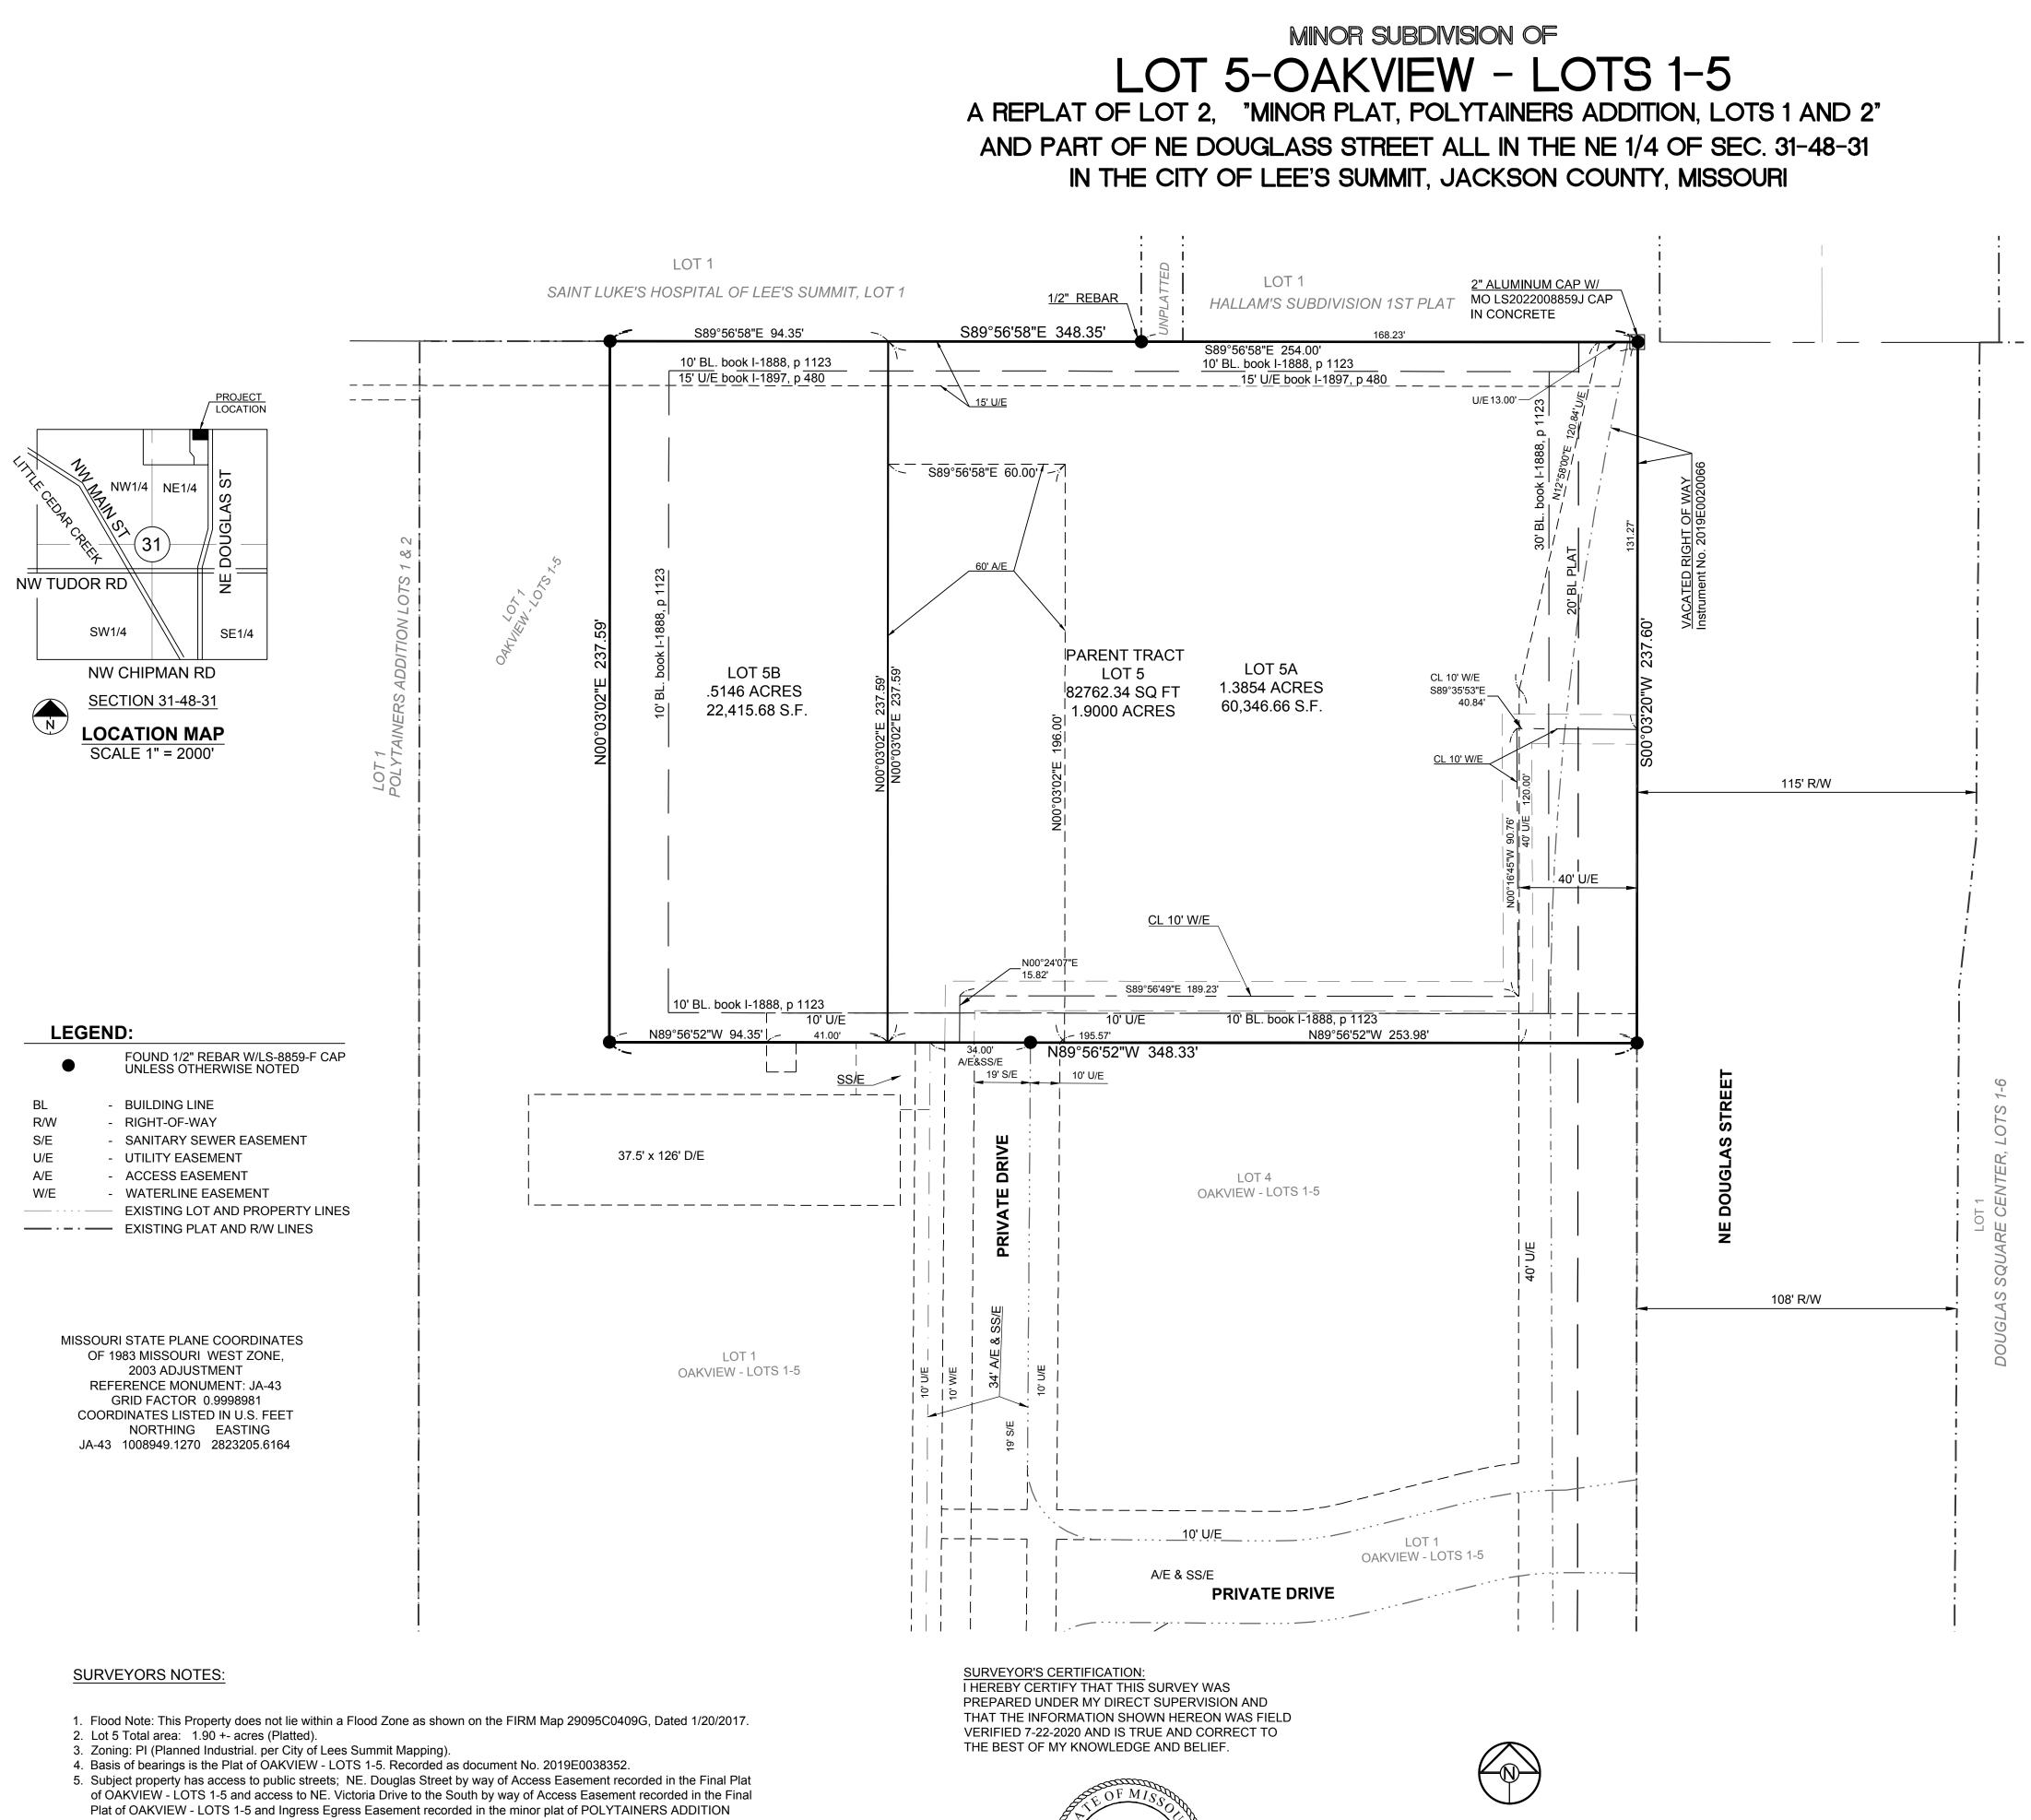

- LOTS 1 & 2.
- 6. OIL AND GAS WELL NOTE: There was no Oil or Gas Wells located on property per Missouri Department of Natural
- Resources Oil and Gas Permits website. 7. The use of all Lots and Tracts of land in this subdivision are subject to the recorded Declaration of Easements, Covenants, and Restrictions for OAKVIEW - LOTS 1-5.

| PARENT TRACT DESCRIPTION:<br>Lot 5, OAKVIEW-LOTS 1-5, a subdivision in Lee's Summit, Jackson<br>County, Missouri, recorded as instrument 2019E0038352 in book 183                                                                                                                                                                                                                                                                                                                                                                                                                                                                                                                                                                                                                                                                                                                                                                                                                                                                                                 | A Contraction of the contract |
|-------------------------------------------------------------------------------------------------------------------------------------------------------------------------------------------------------------------------------------------------------------------------------------------------------------------------------------------------------------------------------------------------------------------------------------------------------------------------------------------------------------------------------------------------------------------------------------------------------------------------------------------------------------------------------------------------------------------------------------------------------------------------------------------------------------------------------------------------------------------------------------------------------------------------------------------------------------------------------------------------------------------------------------------------------------------|-------------------------------------------------------------------------------------------------------------------------------------------------------------------------------------------------------------------------------------------------------------------------------------------------------------------------------------------------------------------------------------------------------------------------------------------------------------------------------------------------------------------------------------------------------------------------------------------------------------------------------------------------------------------------------------------------------------------------------------------------------------------------------------------------------------------------------------------------------------------------------------------------------------------------------------------------------------------------------------------------------------------------------------------------------------------------------------------------------------------------------------------------------------------------------------------------------------------------------------------------------------------------------------------------------------------------------------------------------------------------------------------------------------------------------------------------------------------------------------------------------------------------------------------------------------------------------------------------------------------------------------------------------------------------------------------------------------------------------------------------------------------------------------------------------------------------------------------------------------------------------------------------------------------------------------------------------------------------------------------------------------------------------------------------------------------------------------------------------------------------------|
| at page 78-80 .<br>DESCRIPTION: 5A<br>Part of Lot 5, OAKVIEW-LOTS 1-5, a subdivision in Lee's Summit,<br>Jackson County, Missouri, recorded as instrument 2019E0038352 in<br>book 183 at page 78-80. Being more particularly described as follows:<br>All of Lot 5, OAKVIEW-LOTS 1-5 except the West 94.35 feet thereof.<br>DESCRIPTION: 5B                                                                                                                                                                                                                                                                                                                                                                                                                                                                                                                                                                                                                                                                                                                       | SCHLAGEL & ASSOCIATES, P.A.                                                                                                                                                                                                                                                                                                                                                                                                                                                                                                                                                                                                                                                                                                                                                                                                                                                                                                                                                                                                                                                                                                                                                                                                                                                                                                                                                                                                                                                                                                                                                                                                                                                                                                                                                                                                                                                                                                                                                                                                                                                                                                   |
| Part of Lot 5, OAKVIEW-LOTS 1-5, a subdivision in Lee's Summit,<br>Jackson County, Missouri, recorded as instrument 2019E0038352 in<br>book 183 at page 78-80. Being more particularly described as follows:<br>All of the West 94.35 feet of said Lot 5, OAKVIEW-LOTS 1-5.<br>EXECUTION:   IN TESTIMONY WHEREOF,                                                                                                                                                                                                                                                                                                                                                                                                                                                                                                                                                                                                                                                                                                                                                 | MINOR SUBDIVISION OF LOT 5<br>OAKVIEW - LOTS 1-5<br>1450 NE. DOUGLAS STREET<br>LEE'S SUMMIT, JACKSON COUNTY, MO.                                                                                                                                                                                                                                                                                                                                                                                                                                                                                                                                                                                                                                                                                                                                                                                                                                                                                                                                                                                                                                                                                                                                                                                                                                                                                                                                                                                                                                                                                                                                                                                                                                                                                                                                                                                                                                                                                                                                                                                                              |
| APPROVALS   This is to certify that the within Minor Subdivision of Lot 5, OAKVIEW - LOTS 1-5 was submitted to and duly approved by the Mayor and City Council of the City of Lee's Summit, Missouri, this day of, 20, 20, 20, 20, 20, 20, 20, 20, 20, 20, 20, 20, 20, 20, 20, 20, 20, 20, 20, 20, 20, 20, 20, 20, 20, 20, 20, 20, 20, 20, 20, 20, 20, 20, 20, 20, 20, 20, 20, 20, 20, 20, 20, 20, 20, 20, 20, 20, 20, 20, 20, 20, 20, 20, 20, 20, 20, 20, 20, 20, 20, 20, 20, 20, 20, 20, 20, 20, 20, 20, 20, 20, 20, 20, 20, 20, 20, 20, 20, 20, 20, 20, 20, 20, 20, 20, 20, 20, 20, 20, 20, 20, 20, 20, 20, 20, 20, 20, 20, 20, 20, 20, 20, 20, 20, 20, 20, 20, 20, 20, 20, 20, 20, 20, 20, 20, 20, 20, 20, 20, 20, 20, 20, 20, 20, 20, 20, 20, 20, 20, 20, 20, 20, 20, 20, 20, 20, 20, 20, 20, 20, 20, 20, 20, 20, 20, 20, 20, 20, 20, 20, 20, 20, 20, 20, 20, 20, 20, 20, 20, 20, 20, 20, 20, 20, 20, 20, 20, 20, 20, 20, 20, 20, 20, 20, 20, 20, 20, 20, 20, 20, 20, 20, 20, 20, 20, 20, 20, 20, 20, 20, 20, 20, 20, 20, 20, 20, 20, 20, 20, 20, 20, 20, 20 | REVISION DATE DESCRIPTION                                                                                                                                                                                                                                                                                                                                                                                                                                                                                                                                                                                                                                                                                                                                                                                                                                                                                                                                                                                                                                                                                                                                                                                                                                                                                                                                                                                                                                                                                                                                                                                                                                                                                                                                                                                                                                                                                                                                                                                                                                                                                                     |
| Ryan A, Elam, P.E Director of Development Services Jackson County Assessor/GIS Dept. Date                                                                                                                                                                                                                                                                                                                                                                                                                                                                                                                                                                                                                                                                                                                                                                                                                                                                                                                                                                         | DRAWN BY:<br>JWT<br>JWT<br>JWT<br>JWT<br>JWT<br>AR<br>AR<br>7-28-2020<br>PROJ. NUMBER:<br>20-123                                                                                                                                                                                                                                                                                                                                                                                                                                                                                                                                                                                                                                                                                                                                                                                                                                                                                                                                                                                                                                                                                                                                                                                                                                                                                                                                                                                                                                                                                                                                                                                                                                                                                                                                                                                                                                                                                                                                                                                                                              |

OWNER/DEVELOPER:

OAK VIEW LEES SUMMIT LLC 201 HAWKS RIDGE TRAIL COLLEYVILLE TX 76034 PH: 214-460-8442

SHEET