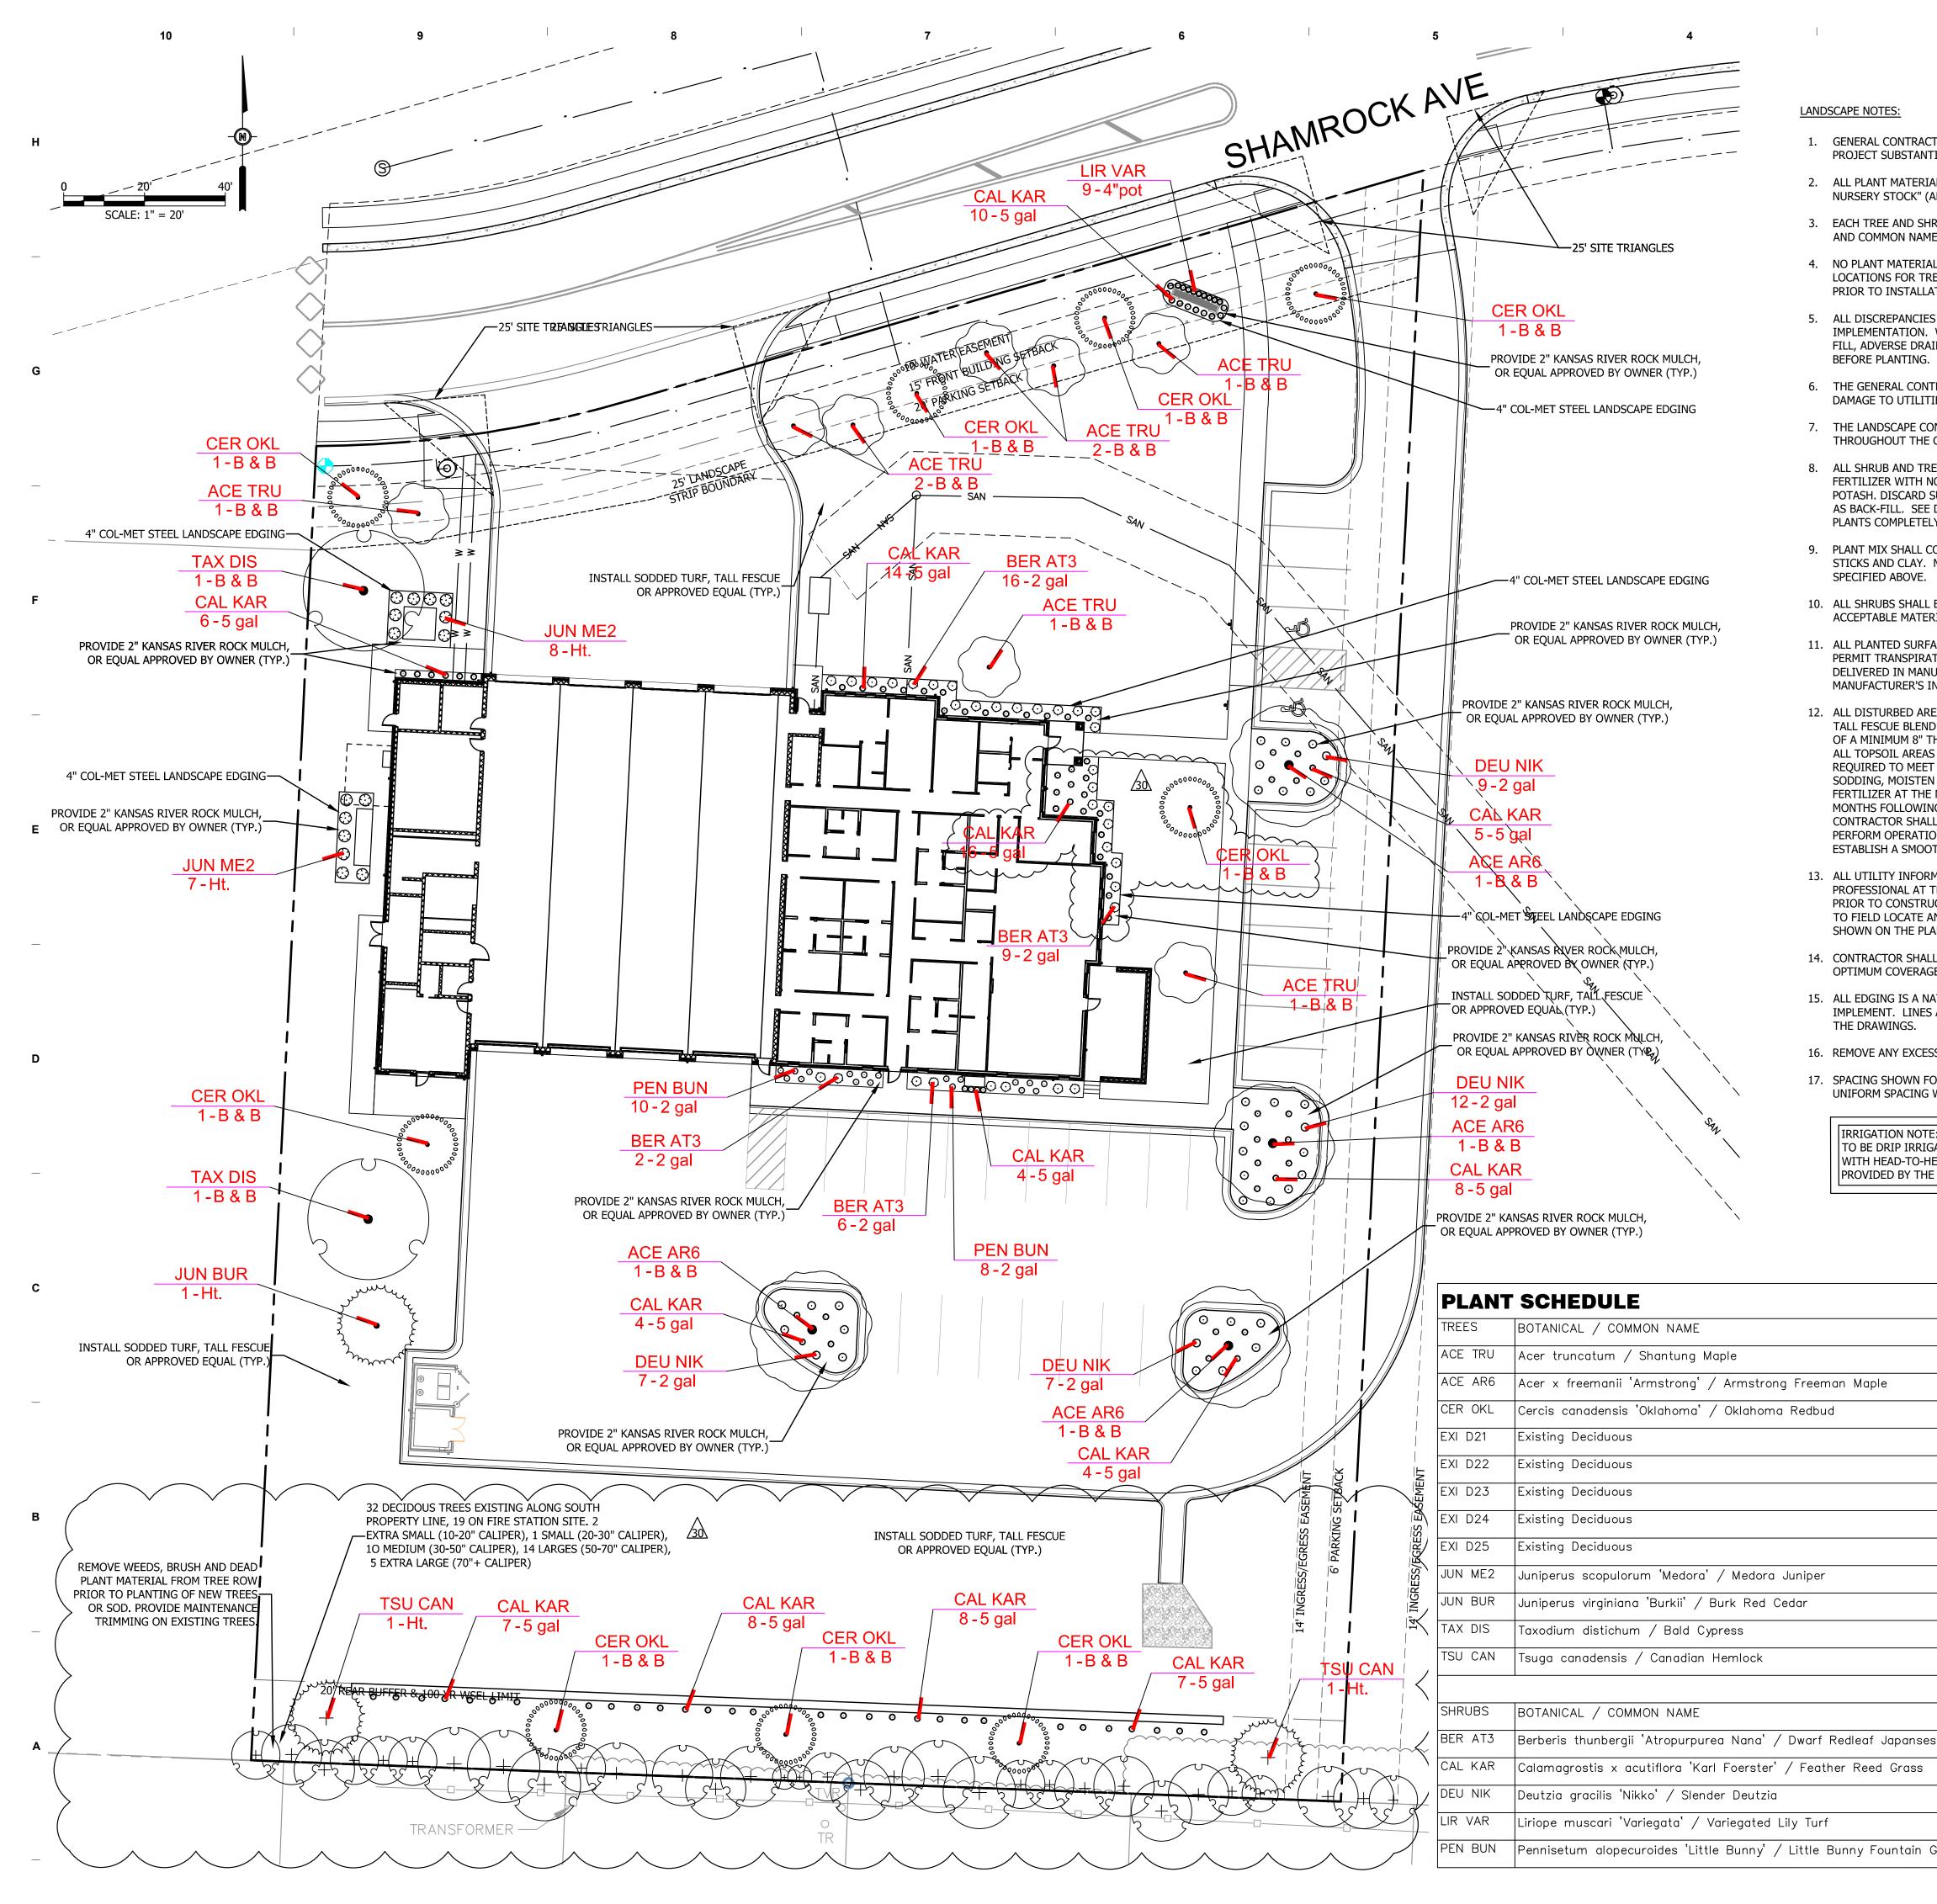

## MESSAGE:

The following changes have been made to Sheet C7.0. These changes have been discussed with Shannon McGuire (816.969-1200).

- 1) Existing trees along the south property line were field located and sized. The 19 existing trees on our site meant reducing the number of new trees needed in the south landscape buffer. These new trees are suitable for growing as understory plants, under drip lines of the large existing trees. Notes to clean out brush, and provide maintenance trimming to existing tree row have been added.
- 2) Additionally, one Oklahoma Redbud Tree has been relocated near the front entrance of the building to avoid interference with the roofline.
- Copy to: Assistant Chief Brian Austerman file

## LANDSCAPE NOTES:

- PROJECT SUBSTANTIAL COMPLETION.

- PRIOR TO INSTALLATION.
- BEFORE PLANTING.

- SPECIFIED ABOVE.

- OPTIMUM COVERAGE.
- THE DRAWINGS.

## Bartlett & West

www.bartlettwest.com

1. GENERAL CONTRACTOR SHALL GUARANTEE ALL PLANT MATERIAL FOR A PERIOD OF ONE (1) YEAR FROM DATE OF

2

2. ALL PLANT MATERIALS SHALL MEET MINIMUM REQUIREMENTS SHOWN IN THE "AMERICAN STANDARDS FOR NURSERY STOCK" (ANSI Z60.1-1990) PLUS UPDATES.

3. EACH TREE AND SHRUB SHALL BE SECURELY LABELED WITH A WATERPROOF TAG INDICATING BOTANICAL NAME AND COMMON NAME FOR DELIVERY TO SITE.

4. NO PLANT MATERIAL SHALL BE SUBSTITUTED WITH OUT THE APPROVAL OF THE OWNER. ALL PLANTING LOCATIONS FOR TREES AND SHRUBS SHALL BE FLAGGED BY THE CONTRACTOR AND APPROVED BY THE OWNER,

5. ALL DISCREPANCIES AND/OR FIELD CHANGES SHALL BE REPORTED TO THE OWNER FOR APPROVAL PRIOR TO IMPLEMENTATION. WHEN CONDITIONS DETRIMENTAL TO PLANT GROWTH ARE ENCOUNTERED, SUCH AS RUBBLE FILL, ADVERSE DRAINAGE CONDITIONS OR OBSTRUCTIONS, LANDSCAPE CONTRACTOR SHALL NOTIFY THE OWNER

6. THE GENERAL CONTRACTOR SHALL VERIFY LOCATION OF AND PROTECT ALL UTILITIES AND STRUCTURES. DAMAGE TO UTILITIES AND STRUCTURES SHALL BE REPAIRED BY THE CONTRACTOR.

7. THE LANDSCAPE CONTRACTOR SHALL COORDINATE ALL WORK WITH OTHER CONTRACTORS ON SITE THROUGHOUT THE CONSTRUCTION PROCESS.

8. ALL SHRUB AND TREE PLANTING AREAS SHALL BE EXCAVATED AND BACK-FILLED WITH PLANT MIX. PROVIDE FERTILIZER WITH NOT LESS THAN 5% TOTAL NITROGEN, 10% AVAILABLE PHOSPHORIC ACID AND 5% SOLUBLE POTASH. DISCARD SUBSOIL REMOVED FROM PLANTING AREA EXCAVATION; DO NOT MIX WITH PLANT MIX OR USE AS BACK-FILL. SEE DETAILS FOR COMPLETE PLANTING PREPARATION. PREPARE PLANTING AREAS AND INSTALL PLANTS COMPLETELY, PRIOR TO SEEDING.

9. PLANT MIX SHALL CONSIST OF TOPSOIL COMPLETELY FREE OF DEBRIS, ROCK IN EXCESS OF 1" IN DIAMETER, STICKS AND CLAY. MIX ONE PART COMPOSTED STABLE MANURE AND THREE PARTS TOPSOIL WITH FERTILIZER AS

10. ALL SHRUBS SHALL BE INSTALLED IN PROPOSED PLANTING BEDS AND COVERED WITH RIVER ROCK MULCH OR ACCEPTABLE MATERIAL APPROVED BY THE OWNER.

11. ALL PLANTED SURFACES SHALL RECEIVE EMULSION TYPE, FILM FORMING, ANTI-DESSICANT AGENT DESIGNED TO PERMIT TRANSPIRATION, BUT RETARD EXCESSIVE LOSS OF MOISTURE FROM PLANTS. ANTI-DESSICANT TO BE DELIVERED IN MANUFACTURER'S FULLY IDENTIFIED CONTAINERS AND MIXED IN ACCORDANCE WITH MANUFACTURER'S INSTRUCTIONS. APPLY PRIOR TO APPLICATION OF MULCH.

12. ALL DISTURBED AREAS NOT DESIGNATED AS PAVEMENT OR PLANTING BEDS SHALL BE SODDED WITH TURF TYPE TALL FESCUE BLEND OR APPROVED EQUAL AT THE DIRECTION OF THE OWNER. ALL TURF AREAS SHALL CONSIST OF A MINIMUM 8" THICKNESS TOPSOIL FREE OF CLAY, DEBRIS, STICKS OR ROCKS IN EXCESS OF 1" IN DIAMETER. ALL TOPSOIL AREAS SHALL BE FINE GRADED AND RAKED, REMOVING RIDGES AND FILLING DEPRESSIONS AS REQUIRED TO MEET FINISHED GRADES AND CREATE POSITIVE DRAINAGE AWAY FROM BUILDINGS. PRIOR TO SODDING, MOISTEN PREPARED TOPSOIL IF GROUND IS DRY. AFTER ONE MONTH FOLLOWING SODDING, APPLY FERTILIZER AT THE MANUFACTURER'S RECOMMENDED RATE FOR NEWLY ESTABLISHED LAWNS. AFTER TWO MONTHS FOLLOWING SODDING, APPLY GYPSUM AT THE RATE OF 100 LBS. PER 1000 SQ. FEET. THE GENERAL CONTRACTOR SHALL MAINTAIN ALL PLANTED OR TURF AREAS THROUGHOUT THE WARRANTY PERIOD AND SHALL PERFORM OPERATIONS SUCH AS ROLLING, REGRADING, RESODDING, AND/OR REPLANTING AS REQUIRED TO ESTABLISH A SMOOTH TURF SURFACE, FREE OF ERODED OR BARE AREAS.

13. ALL UTILITY INFORMATION SHOWN HEREIN IS BASED ON THE INFORMATION AVAILABLE TO THE DESIGN PROFESSIONAL AT THE TIME OF DESIGN. THE CONTRACTOR SHALL VERIFY ALL UTILITY DEPTHS AND LOCATIONS PRIOR TO CONSTRUCTION. THE CONTRACTOR SHALL BE RESPONSIBLE FOR CONTACTING ALL UTILITY COMPANIES TO FIELD LOCATE AND/OR ADJUST THEIR UTILITY AS REQUIRED FOR CONSTRUCTION. ALL UTILITY LOCATIONS SHOWN ON THE PLANS ARE APPROXIMATE AND THE DESIGN PROFESSIONAL ASSUMES NO LIABILITY FOR SAME.

14. CONTRACTOR SHALL BE RESPONSIBLE FOR CALCULATING THE AREAS AND QUANTITIES OF SOD NEEDED FOR

15. ALL EDGING IS A NATURAL EARTH EDGE AS SHOWN, CONSTRUCTED WITH A SHARPSHOOTER OR OTHER SUITABLE IMPLEMENT. LINES AND CURVES SHALL BE CONTINUOUS AND SMOOTH, MEETING THE DESIGN INTENT SHOWN ON

16. REMOVE ANY EXCESS SOIL AND DEBRIS FROM AREA AND DISPOSE OF IN AN APPROVED MANNER.

17. SPACING SHOWN FOR PLANTS IS FOR INFORMATION ONLY AND SHALL BE ADJUSTED AS REQUIRED TO PROVIDE UNIFORM SPACING WITHIN PLANTING BEDS.

IRRIGATION NOTE: ALL PARKING LOT ISLANDS AND BUILDING FOUNDATION PLANTING BEDS TO BE DRIP IRRIGATED, ALL OTHER PLANTED OR GREEN SPACE AREAS TO BE IRRIGATED WITH HEAD-TO-HEAD COVERAGE WITHIN THE PROPERTY BOUNDARY, LAYOUT TO BE PROVIDED BY THE PROFESSIONAL LANDSCAPE CONTRACTOR AND APPROVED BY THE OWNER

| CONT       | CAL    | SIZE         | QTY | LANDSCAPE STRIP | OPEN YARD AREAS |
|------------|--------|--------------|-----|-----------------|-----------------|
| B & B      | 3"Cal  |              | 8   | 6               | 2               |
| B & B      | 3"Cal  |              | 4   |                 | 4               |
| B & B      | 3"Cal  |              | 9   | 4               | 5               |
| 15 gal     |        |              | 2   |                 | 2               |
| <br>15 gal |        |              | 1   |                 | 1               |
| 15 gal     |        |              | 9   |                 | 9               |
| 15 gal     |        |              | 10  |                 | 10              |
| <br>15 gal |        |              | 3   |                 | 3               |
| Ht.        |        | Min. 8' Tall | 15  |                 | 15              |
| <br>Ht.    |        | Min. 8' Tall | 1   |                 | 1               |
| B & B      | 3"Cal  |              | 2   |                 | 2               |
| Ht.        |        | Min. 8' Tall | 2   |                 | 2               |
| <br>I      | 1      |              |     | 1               |                 |
| <br>SIZE   | FIELD2 | FIELD3       | QTY | LANDSCAPE STRIP | OPEN YARD AREAS |

|            | SIZE  | FIELD2 | FIELD3 | QTY | LANDSCAPE STRIP | OPEN YARD AREAS |
|------------|-------|--------|--------|-----|-----------------|-----------------|
| s Barberry | 5 gal |        |        | 33  |                 | 33              |
|            | 5 gal |        |        | 101 | 10              | 91              |
|            | 2 gal |        |        | 35  |                 | 35              |
|            | 4"pot |        |        | 9   | 9               |                 |
| Grass      | 5 gal |        |        | 18  |                 | 18              |