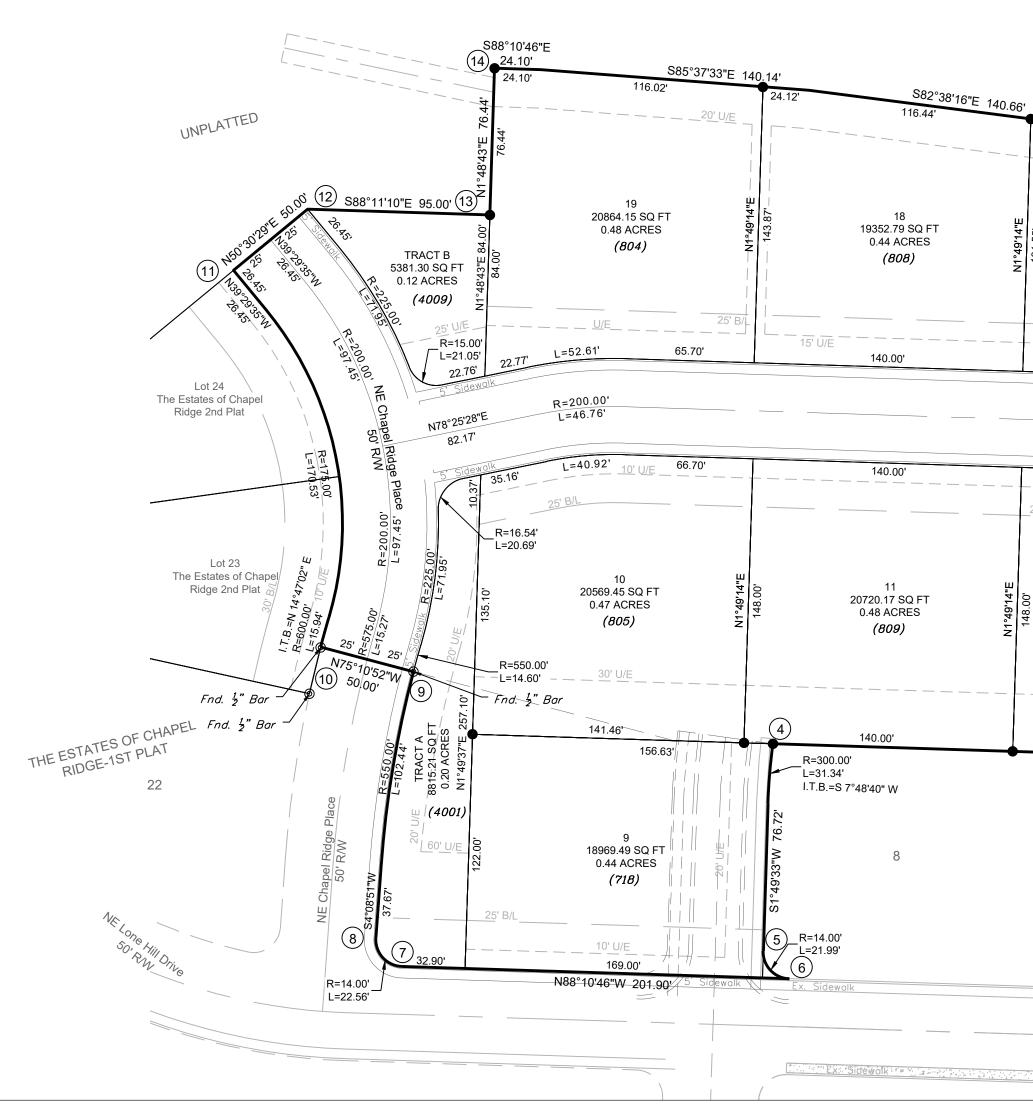

## BOUNDARY DESCRIPTION

ALL THAT PART OF THE SOUTHEAST ¼ OF SECTION 8, TOWNSHIP 48 NORTH, RANGE 31 WEST, IN LEE'S SUMMIT, JACKSON COUNTY, MISSOURI AND BEING MORE PARTICULARLY DESCRIBED AS FOLLOWS:

BEGINNING AT THE NORTHEAST CORNER OF LOT 5 OF "THE TOWNHOMES OF CHAPEL RIDGE-1ST PLAT", A SUBDIVISION IN SAID LEE'S SUMMIT AS RECORDED IN DOCUMENT NUMBER 2006E0130146; THENCE N 88°10'46" W, ALONG THE NORTH LINE OF SAID LOT 5, A DISTANCE OF 169.13 FEET; THENCE S 1°49'14" W, A DISTANCE OF 43.00 FEET TO THE NE CORNER OF LOT 6 OF SAID "THE TOWNHOMES OF CHAPEL RIDGE-1ST PLAT"; THENCE N 88°10'46" W ALONG THE NORTH LINE OF SAID "THE TOWNHOMES OF CHAPEL RIDGE-1ST PLAT", A DISTANCE OF 443.83 FEET; THENCE ALONG A CURVE TO THE LEFT, HAVING AN INITIAL TANGENT BEARING OF S 7°48'40" W AND A RADIUS OF 300.00 FEET, AN ARC DISTANCE OF 31.34 FEET; THENCE S 1°49'33" W, A DISTANCE OF 76.72 FEET; THENCE ALONG A CURVE TO THE LEFT TANGENT TO THE PRECEDING COURSE AND HAVING A RADIUS OF 14.00 FEET, AN ARC DISTANCE OF 21.99 FEET; THENCE N 88°10'46" W, A DISTANCE OF 201.90 FEET; THENCE ALONG A CURVE TO THE RIGHT TANGENT TO THE PRECEDING COURSE AND HAVING A RADIUS OF 14.00 FEET, AN ARC DISTANCE OF 22.56 FEET; THENCE N 4°08'51" E, A DISTANCE OF 37.67 FEET; THENCE ALONG A CURVE TO THE RIGHT TANGENT TO THE PRECEDING COURSE AND HAVING A RADIUS OF 550.00 FEET, AN ARC DISTANCE OF 102.44 FEET; THENCE N 75°10'52" W, A DISTANCE OF 50.00 FEET; THENCE ALONG A CURVE TO THE RIGHT, HAVING AN INITIAL TANGENT BEARING OF N 14°47'02" E AND A RADIUS OF 600.00 FEET, AN ARC DISTANCE 15.94; THENCE ALONG A REVERSE CURVE HAVING A RADIUS OF 175.00 FEET, AN ARC DISTANCE OF 170.53 FEET; THENCE N 39°29'35" W, A DISTANCE OF 26.45 FEET; THENCE N 50°30'29" E, A DISTANCE OF 50.00 FEET; THENCE S 88°11'10" E, A DISTANCE OF 95.00 FEET; THENCE N 1°48'43" E, A DISTANCE OF 76.44 FEET; THENCE S 88°10'46" E, A DISTANCE OF 24.10 FEET; THENCE S 85°37'33" E, A DISTANCE OF 140.14 FEET; THENCE S 82°38'16" E, A DISTANCE OF 140.66 FEET; THENCE S 86°27'20" E, A DISTANCE OF 140.06 FEET; THENCE S 88°10'46" E, A DISTANCE OF 140.90 FEET; THENCE N 1°49'14" E, A DISTANCE OF 10.00 FEET; THENCE S 88°10'46" E, A DISTANCE OF 192.29 FEET TO THE WEST LINE OF OLD MISSOURI ROUTE 291 AS DESCRIBED IN DOCUMENT NUMBER 653855; THENCE S 3°25'54" W ALONG SAID WEST LINE, A DISTANCE OF 290.12 FEET TO THE POINT OF BEGINNING.

**JACKSON COUNTY:** 

JACKSON COUNTY GIS

APPROVED: ASSESSOR'S OFFICE

DATE

THE ABOVE DESCRIBED TRACT CONTAINS 296,106.93 SQUARE FEET (6.80 ACRES) MORE OR LESS AND IS SUBJECT TO ALL EASEMENTS, RESTRICTIONS, RESERVATIONS, COVENANTS, CONDITIONS AND RIGHT OF WAYS, RECORDED OR UNRECORDED IF ANY.