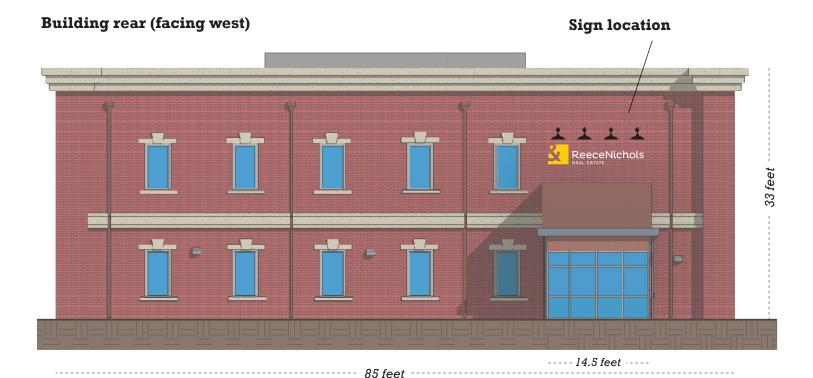

## Back of building sign

Individual pin-mounted letters, painted white. Aluminum ampersand icon painted brand yellow. All elements will standoff building and are illuminated by four classic black gooseneck lamps from above. This is the third sign on the building. The other two are on the front facade, facing SE Main Street.

Location: 222 SW Main St.

Total area of building facade/wall: 2,805 sq. feet

All illustrations, concepts and descriptions are the property of Fossil Forge ©