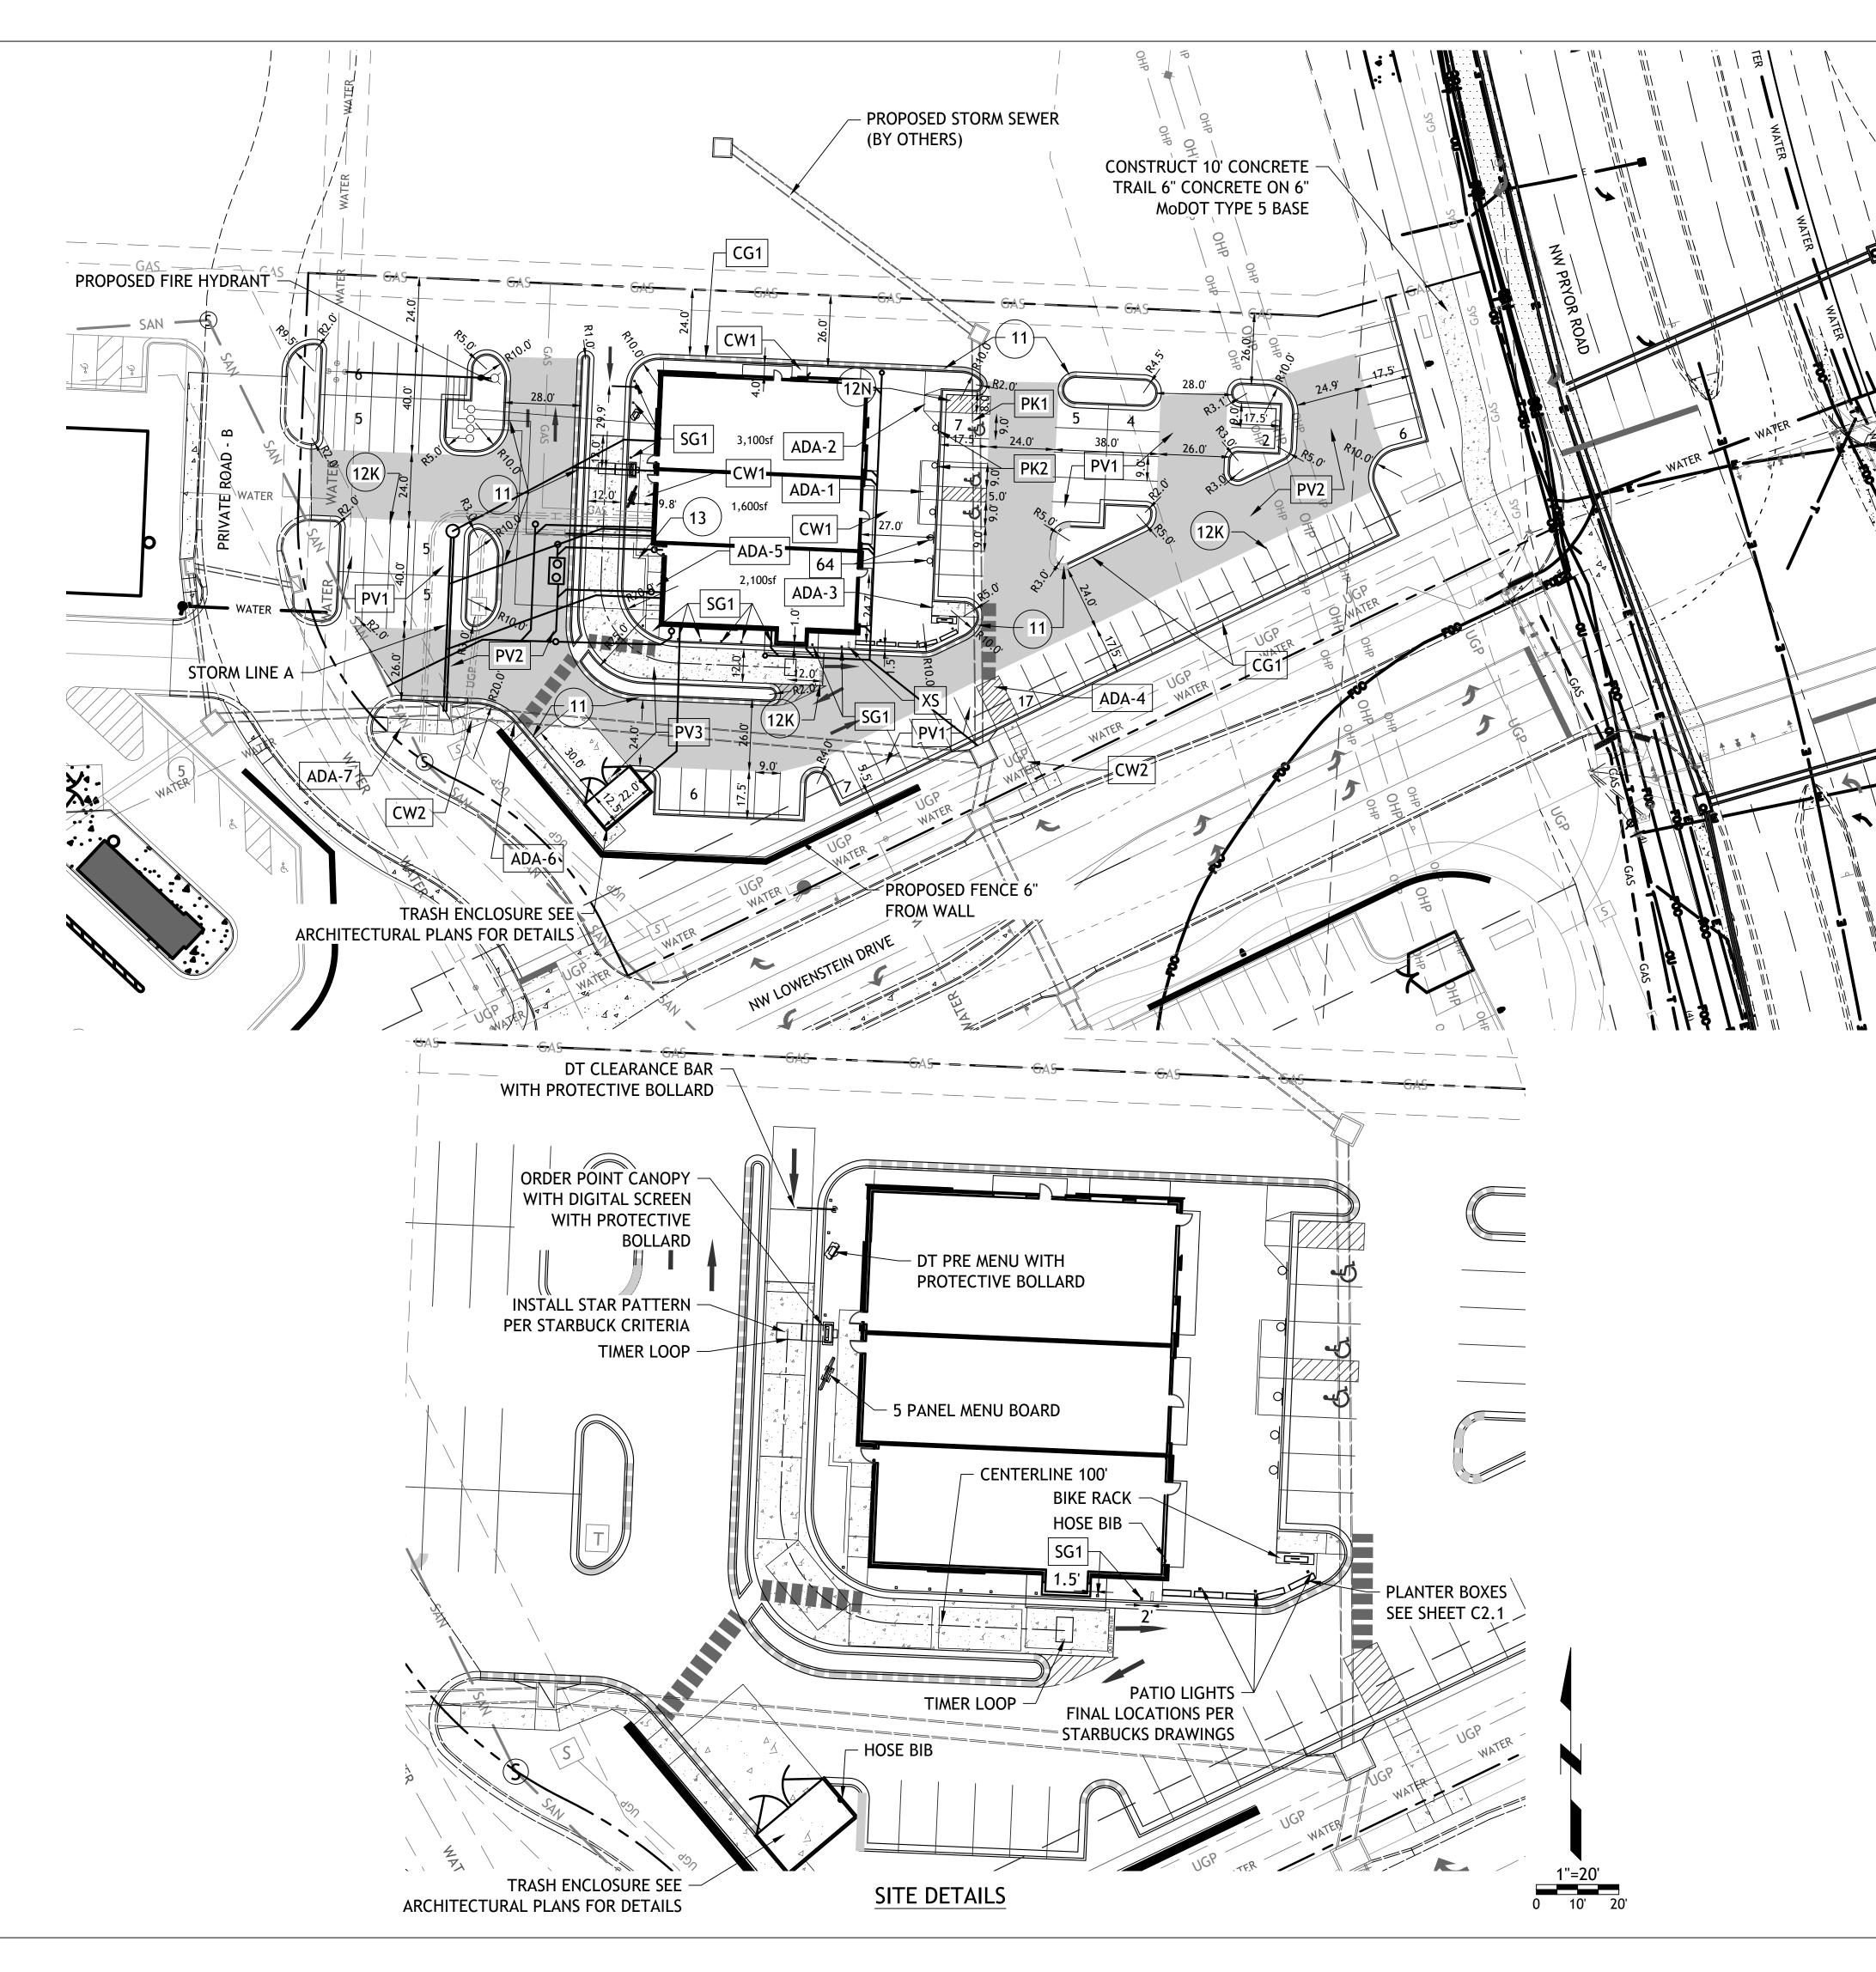

SITE DATATOTAL SITE1.75ac (7TOTAL IMPERVIOUS AREA32,403sfOPEN SPACE43,827sfTOTAL BUILDING5,700sfFAR0.08TOTAL PARKING75 (12.9 free)

1.75ac (76,230sf) 32,403sf 43,827sf (30.3%) 5,700sf 0.08 75 (12.9 STALLS / 1000sf)

CONSTRUCTION NOTES: 1. COORDINATE START-UP AND ALL CONSTRUCTION ACTIVITIES WITH OWNER.

2. CONSTRUCTION METHODS AND MATERIALS NOT SPECIFIED IN THESE PLANS ARE TO MEET OR EXCEED THE STANDARD SPECIFICATIONS.

3. ALL CONSTRUCTION WORK AND UTILITY WORK OUTSIDE OF PROPERTY BOUNDARIES SHALL BE PERFORMED IN COOPERATION WITH AND IN ACCORDANCE WITH REGULATIONS OF THE AUTHORITIES CONCERNED.

4. PUBLIC CONVENIENCE AND SAFETY: THE CONTRACTOR SHALL CONDUCT THE WORK IN A MANNER THAT WILL INSURE, AS FAR AS PRACTICABLE, THE LEAST OBSTRUCTION TO TRAFFIC, AND SHALL PROVIDE FOR TI-1E CONVENIENCE AND SAFETY OF THE GENERAL PUBLIC AND RESIDENTS ALONG AND ADJACENT TO STREETS IN THE CONSTRUCTION AREA.

5. ALL DIMENSIONS SHOWN ARE TO THE BACK OF CURB UNLESS OTHERWISE NOTED.

6. ACCESSIBLE STALLS SHOWN WITH A "VAN" SHALL BE 16'-0" MIN. AND SHALL HAVE A SIGN DESIGNATING "VAN-ACCESSIBLE". SEE DETAIL102.

## NOTE:

1. CONTRACTOR SHALL REFER TO ARCHITECTURAL PLANS FOR EXACT LOCATIONS AND DIMENSIONS OF ENTRANCE. SLOPED PAVING, EXIT PORCHES AND RAMPS, PRECISE BUILDING DIMENSIONS AND EXACT BUILDING UTILITY ENTRANCE LOCATIONS.

2. THESE PLANS HAVE NOT BEEN VERIFIED WITH FINAL ARCHITECTURAL CONTRACT DRAWINGS. CONTRACTOR SHALL VERIFY AND NOTIFY THE ENGINEER OF ANY DISCREPANCIES. CONTRACTOR IS FULLY RESPONSIBLE FOR REVIEW AND COORDINATION OF ALL DRAWINGS AND CONTRACTOR DOCUMENTS.

3. ALL DIMENSIONS ARE PERPENDICULAR TO PROPERTY LINE.

4. ACTUAL SIGN LOCATIONS TO BE COORDINATED WITH CONSTRUCTION MANAGER.

PK-1 96" ACCESSIBLE & VAN ACCESSIBLE SPACE STRIPING
PK-2 ACCESSIBLE SIGN
CG-1 CURB AND GUTTER
CW1 CURB WALK AT BUILDING
PV1 REGULAR DUTY PAVEMENT
PV2 HEAVY DUTY ASPHALT PAVEMENT

SEE DETAIL SHEET FOR THE FOLLOWING DETAILS:

- PV3 HEAVY DUTY CONCRETE PAVEMENT
- CW2 SIDEWALK
- ADA-1-7 HANDICAP RAMP SEE GEN-3A DETAIL SHEET C9.0 AND ADA RAMPS SHEET C4.1
- XS EXIT SIGN "THANK YOU"
- 64 MOBILE ORDER PAY PARKING ONLY SIGNAGE
- SG1 BOLLARD -SEE SHEET 2.1 FOR SPACING

## ) NOTES:

- 8A DOOR (SEE ARCH. PLANS)
- 12K YELLOW PARKING LOT STRIPING (SHERWIN-WILLIAMS TM 2160 LEAD FREE OR APPROVED EQUAL)
- 12N 4" YELLOW STRIPES 3'-0" O.C.
- CO CLEAN-OUT (SEE GRADING PLAN)
- 11 PAINT CURB RED "NO PARKING FIRE LANE"
- 12 "DO NOT ENTER" WHITE PAVEMENT MARKING
- 13 UTILITY SCREEN WALL PER LLWL REQUIREMENTS