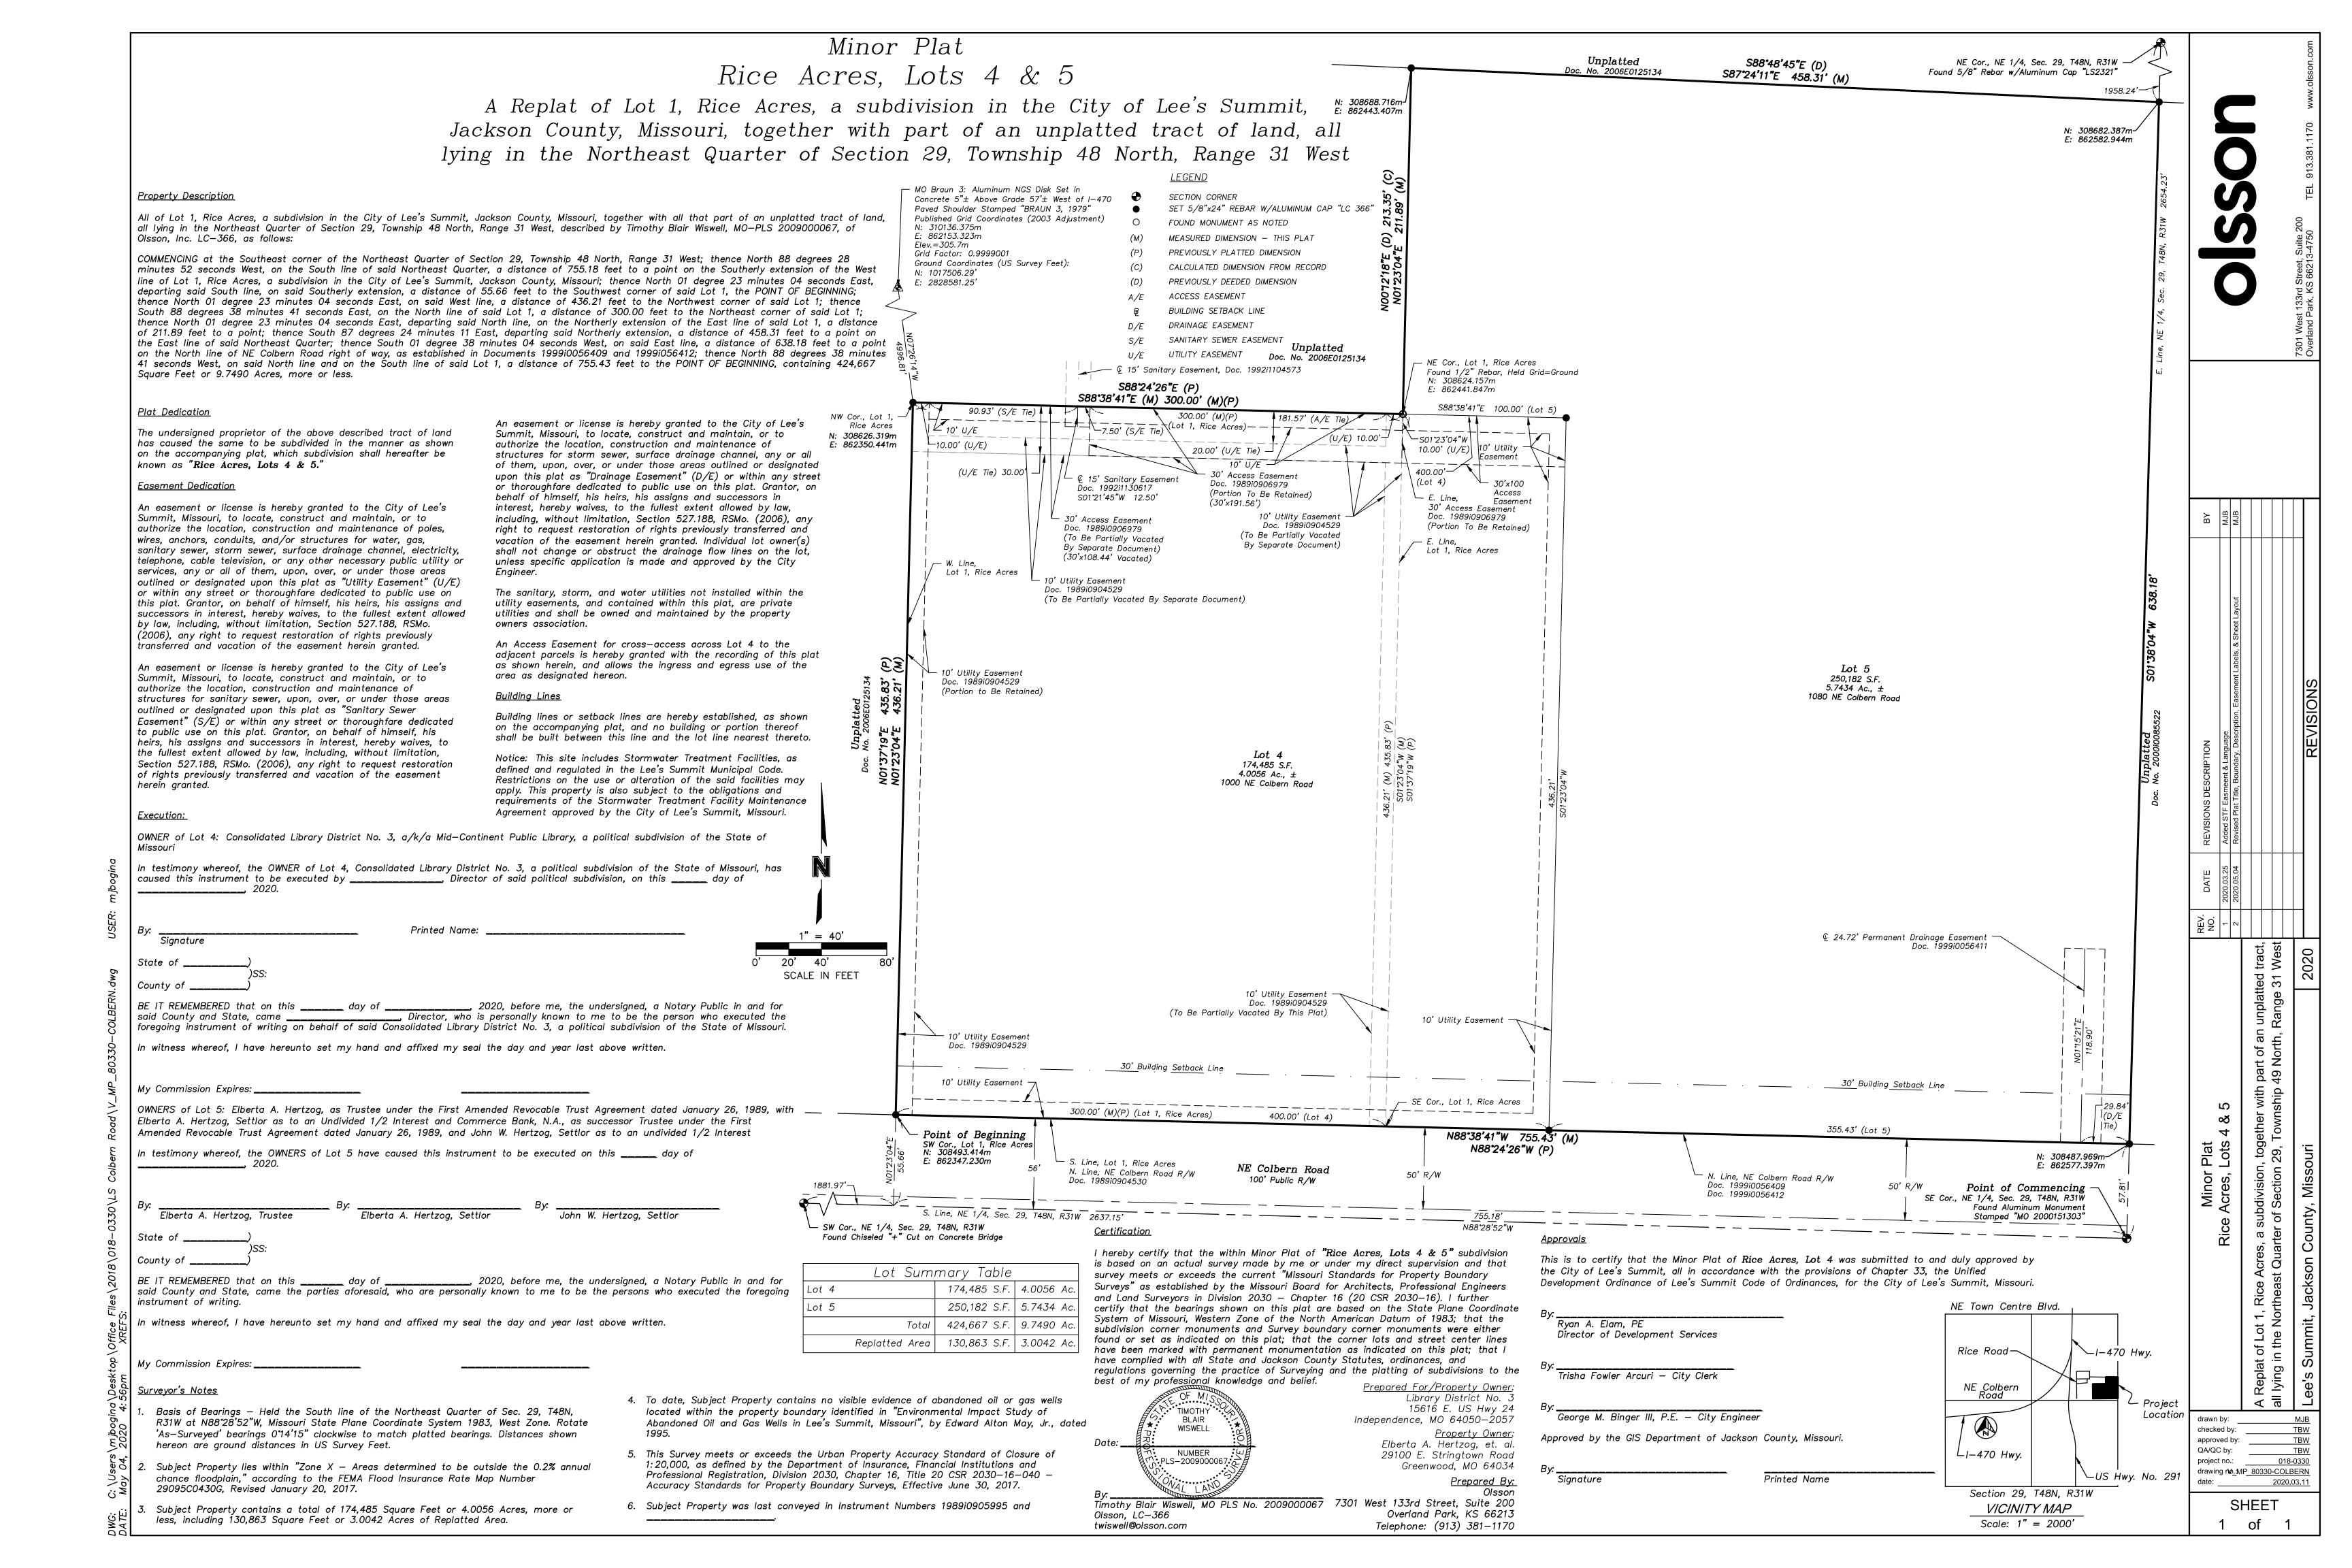

## Final Plat Property Description

All of Lot 1, Rice Acres, a subdivision in the City of Lee's Summit, Jackson County, Missouri, together with all that part of an unplatted tract of land, all lying in the Northeast Quarter of Section 29, Township 48 North, Range 31 West, described by Timothy Blair Wiswell, MO-PLS 2009000067, of Olsson, Inc. LC-366, as follows:

COMMENCING at the Southeast corner of the Northeast Quarter of Section 29, Township 48 North, Range 31 West; thence North 88 degrees 28 minutes 52 seconds West, on the South line of said Northeast Quarter, a distance of 755.18 feet to a point on the Southerly extension of the West line of Lot 1, Rice Acres, a subdivision in the City of Lee's Summit, Jackson County, Missouri; thence North 01 degree 23 minutes 04 seconds East, departing said South line, on said Southerly extension, a distance of 55.66 feet to the Southwest corner of said Lot 1, the POINT OF BEGINNING; thence North 01 degree 23 minutes 04 seconds East, on said West line, a distance of 436.21 feet to the Northwest corner of said Lot 1; thence South 88 degrees 38 minutes 41 seconds East, on the North line of said Lot 1, a distance of 300.00 feet to the Northeast corner of said Lot 1; thence North 01 degree 23 minutes 04 seconds East, departing said North line, on the Northerly extension of the East line of said Lot 1, a distance of 211.89 feet to a point; thence South 87 degrees 24 minutes 11 East, departing said Northerly extension, a distance of 458.31 feet to a point on the East line of said Northeast Quarter; thence South 01 degree 38 minutes 04 seconds West, on said East line, a distance of 638.18 feet to a point on the North line of NE Colbern Road right of way, as established in Documents 1999i0056409 and 1999i056412; thence North 88 degrees 38 minutes 41 seconds West, on said North line and on the South line of said Lot 1, a distance of 755.43 feet to the POINT OF BEGINNING, containing 424,667 Square Feet or 9.7490 Acres, more or less.