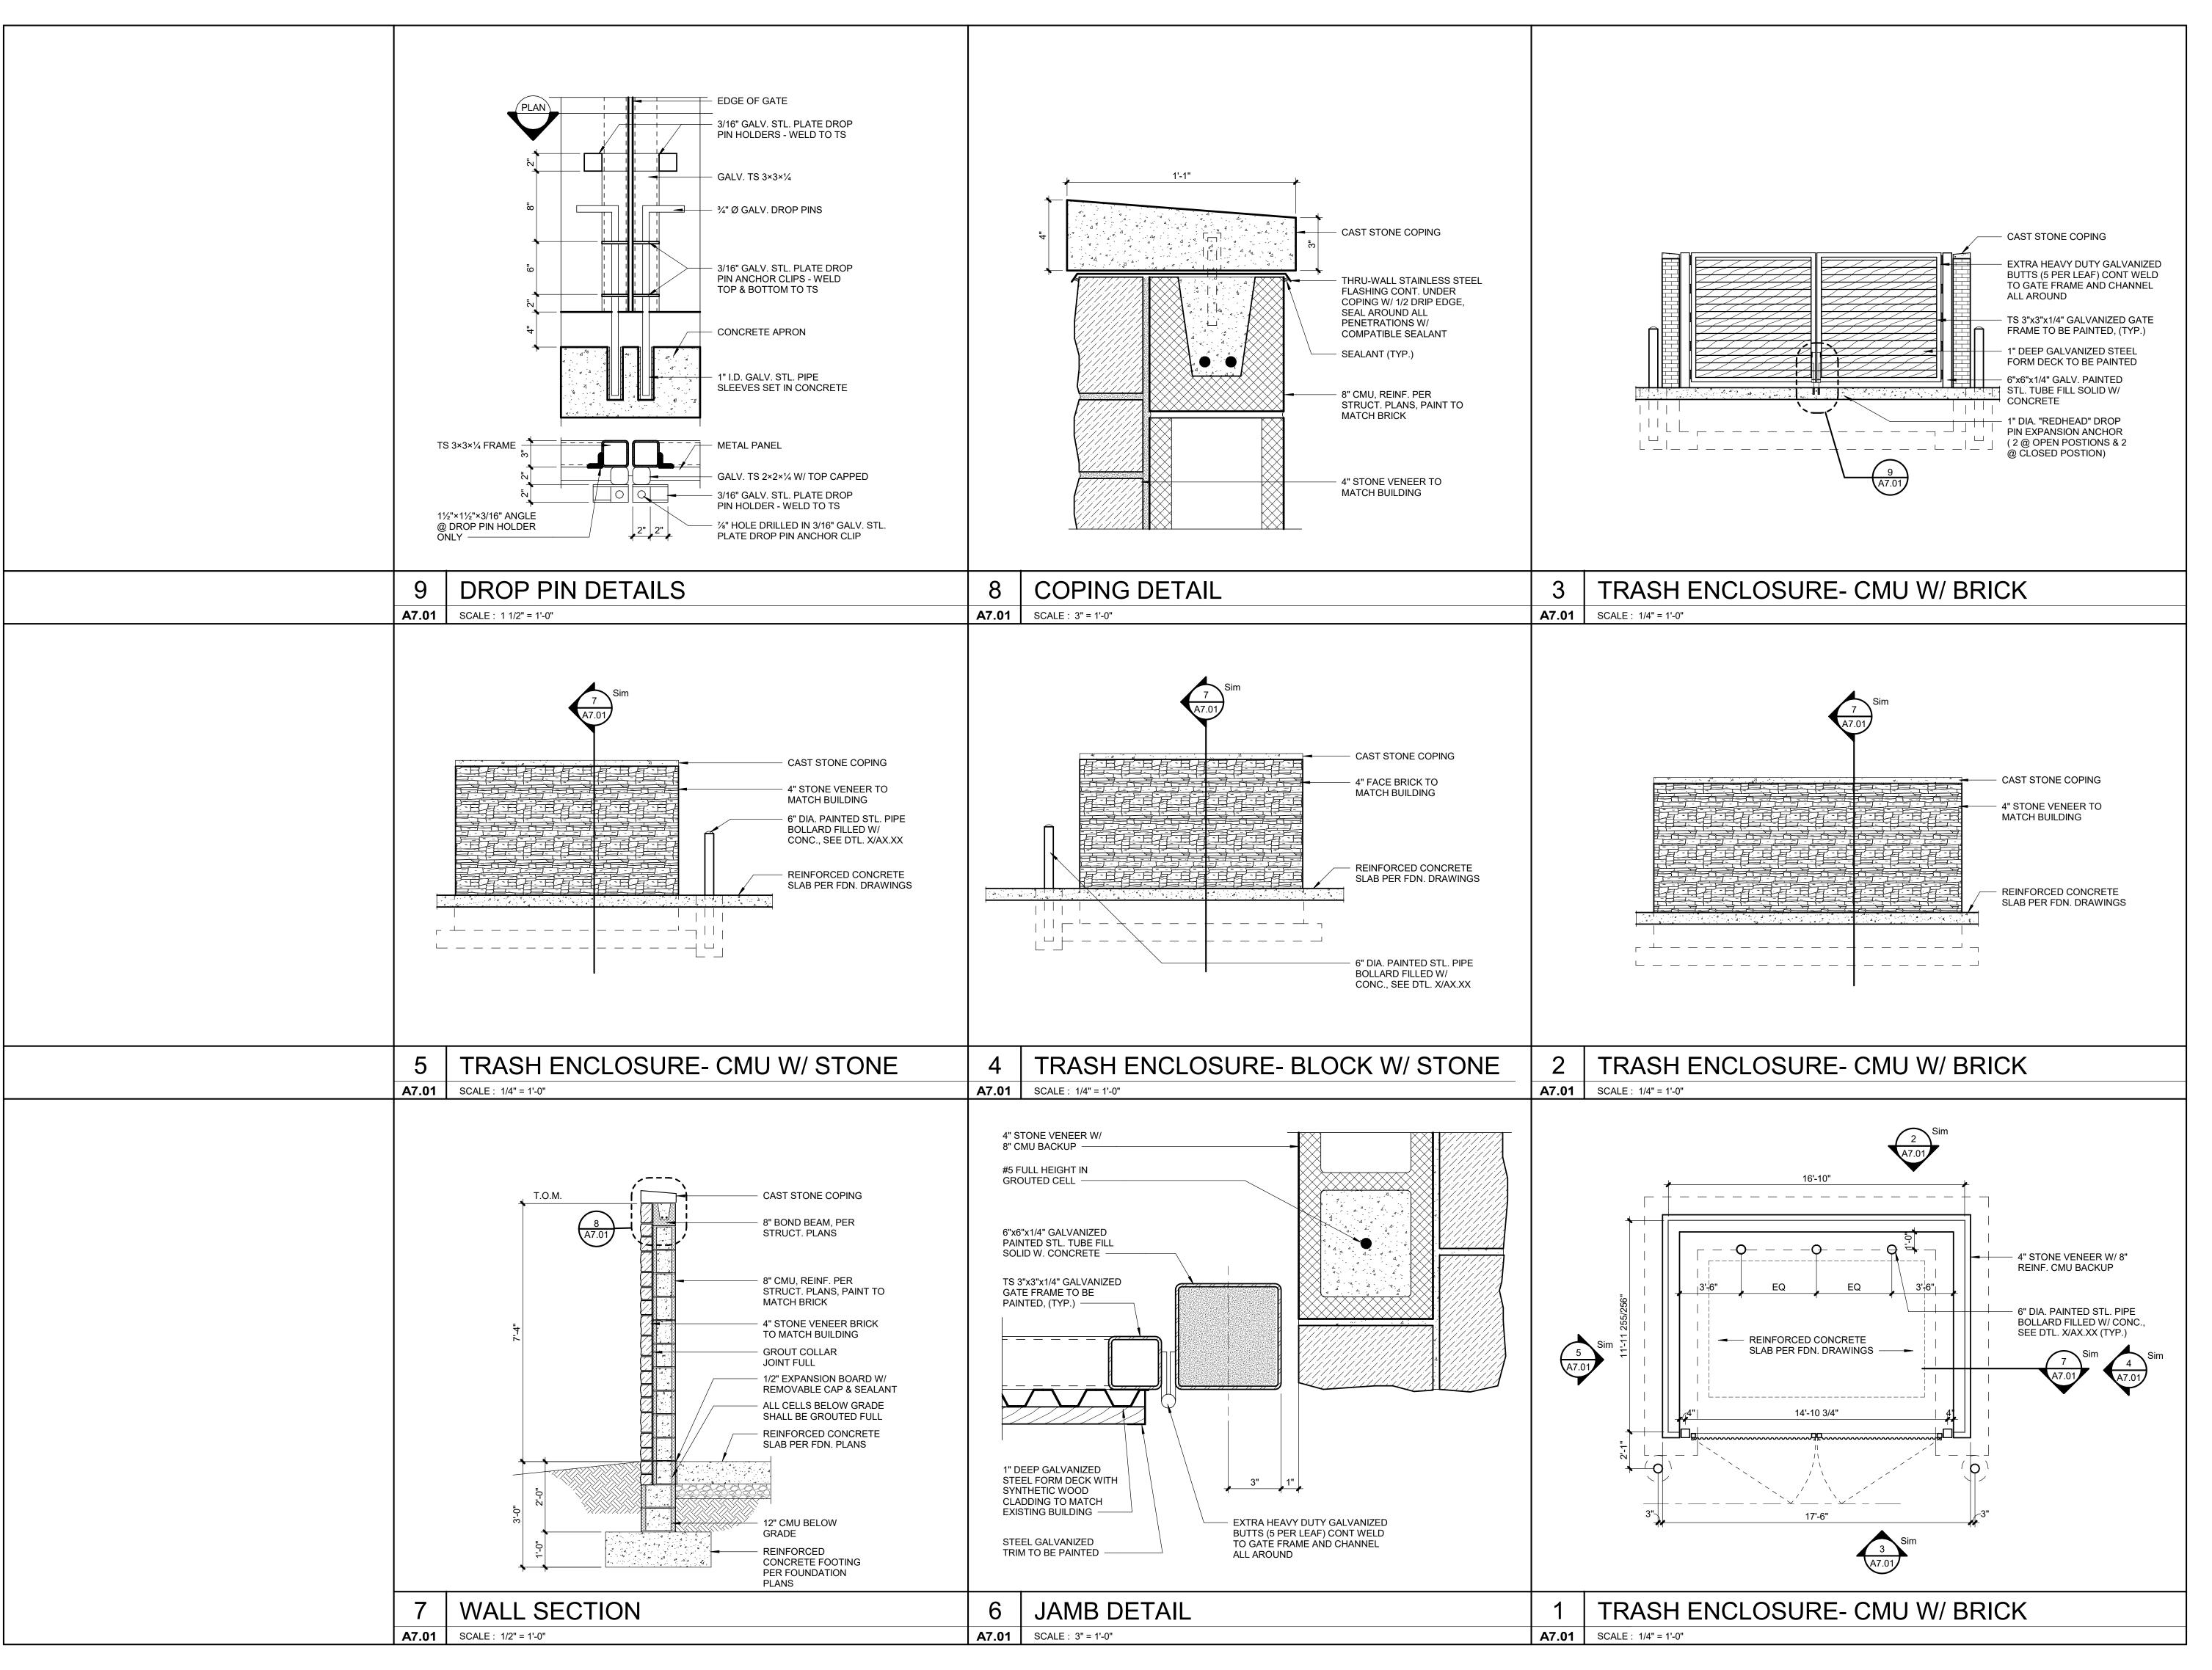

FIRE PROTECTION FIRE PROTECTION

CONTRACTOR GC

FINKLE + WILLIAMS
ARCHITECTURE

7007 College Blvd, Suite 415 Overland Park, Kansas 66211 913+498-1550

> DETAILS -TRASH ENCLOSURE

> > SHEET NUMBER

A7.01