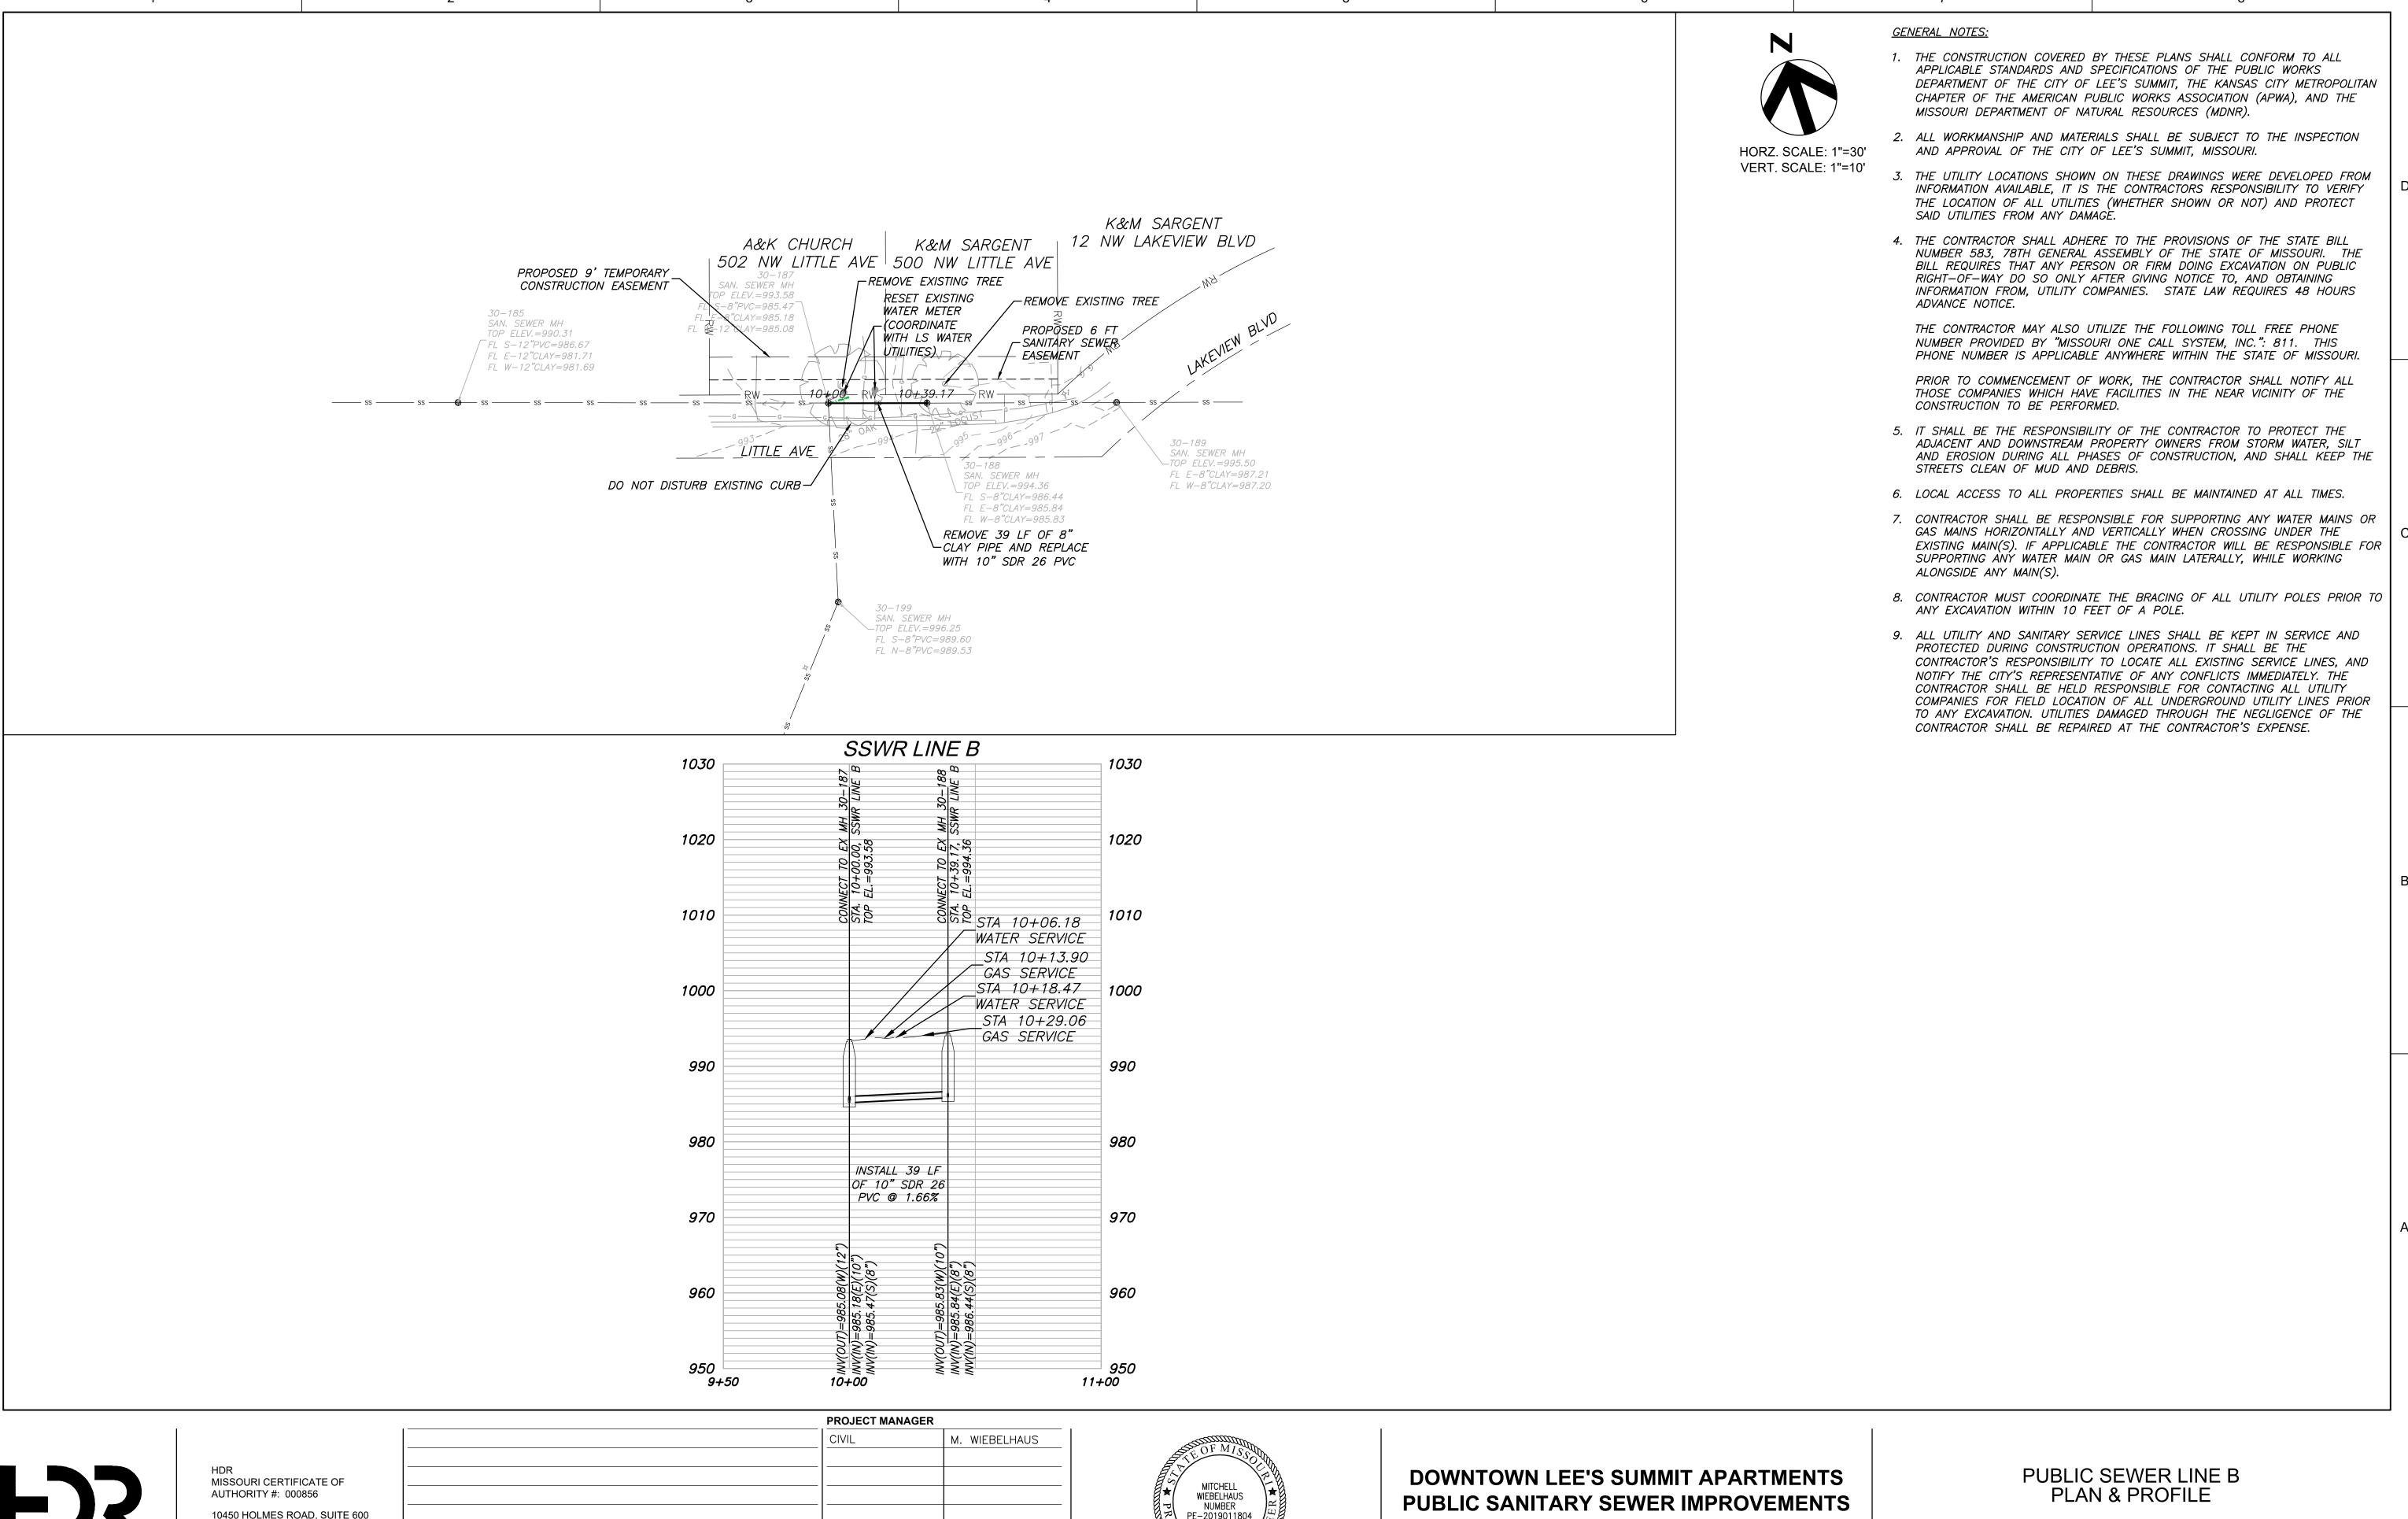

#### INDEX OF DRAWINGS

- 01 COVER SHEET
- 02 PUBLIC SEWER LINE A PLAN & PROFILE
- 03 PUBLIC SEWER LINE B PLAN & PROFILE
- 04 MISCELLANEOUS DETAILS
- 05 MISCELLANEOUS DETAILS
- 06 MISCELLANEOUS DETAILS

#### <u>UTILITIES</u>

ELECTRIC - KCP&L 816-471-5275 TELEPHONE - AT&T 816-325-5607 GAS - SPIRE 816-756-5252 CABLE - CHARTER SPECTRUM 816-358-8833 WATER - LEE'S SUMMIT WATER UTILITIES 816-969-1900 SEWER - LEE'S SUMMIT PUBLIC WORKS 816-969-1800

#### **UTILITY NOTES**:

VISUAL INDICATIONS OF UTILITIES ARE AS SHOWN. UNDERGROUND LOCATIONS SHOWN, AS FURNISHED BY THEIR LESSORS, ARE APPROXIMATE AND SHOULD BE VERIFIED IN THE FIELD AT THE TIME OF CONSTRUCTION. FOR ACTUAL FIELD LOCATIONS OF UNDERGROUND UTILITIES IN MISSOURI, CALL 811, or 1-800-344-7483. BE IT NOTED THAT ONLY PART OF THE UNDERGROUND TELEPHONE LINES WERE MARKED FOR THE SITE SURVEY AND THESE PLANS AS EVIDENCED BY TELEPHONE PEDESTALS WITHOUT CORRESPONDING UNDERGROUND CABLE. THE CONTRACTOR IS RESPONSIBLE TO LOCATE AND PROTECT THESE LINES THE SAME AS IF THEY HAD BEEN LOCATED AND SHOWN ON THESE PLANS.

**DOWNTOWN LEE'S SUMMIT APARTMENTS PUBLIC SANITARY SEWER IMPROVEMENTS** 114 S.E. DOUGLAS STREET LEE'S SUMMIT, MISSOURI