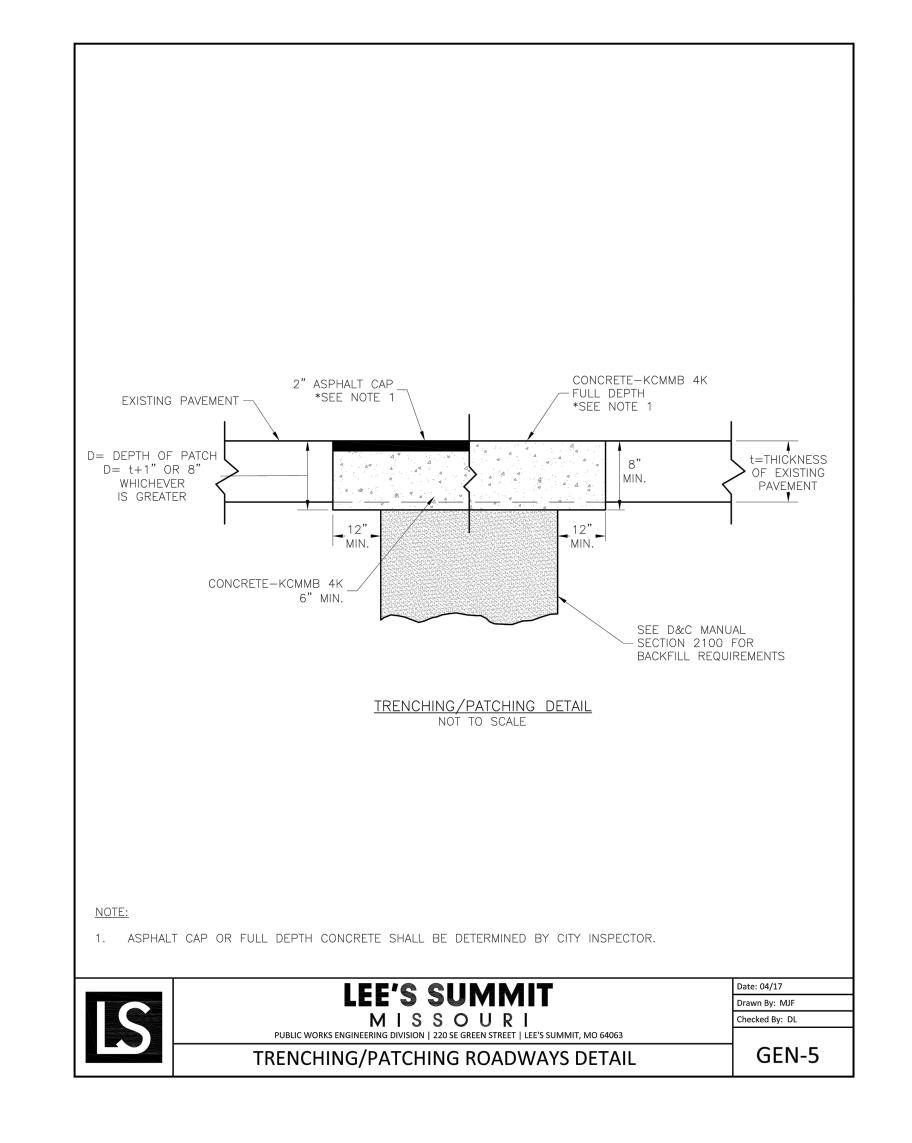

### PIPE INSTALLATION DETAILS

HDR MISSOURI CERTIFICATE OF AUTHORITY #: 000856

KANSAS CITY, MO 64131

816-360-2700

10450 HOLMES ROAD, SUITE 600

|       |          |                  | PROJECT MANAGE | PROJECT MANAGER |  |
|-------|----------|------------------|----------------|-----------------|--|
|       |          |                  | CIVIL          | M. WIEBELHAUS   |  |
|       |          |                  |                |                 |  |
|       |          |                  |                |                 |  |
|       |          |                  |                |                 |  |
|       |          |                  |                |                 |  |
| 2     | 03-23-20 | CITY RESUBMITTAL |                |                 |  |
| 1     | 12-31-19 | CITY REVIEW      |                |                 |  |
| ISSUE | DATE     | DESCRIPTION      | PROJECT NUMBER | 10186909        |  |

DOWNTOWN LEE'S SUMMIT APARTMENTS PUBLIC SANITARY SEWER IMPROVEMENTS 114 S.E. DOUGLAS STREET LEE'S SUMMIT, MISSOURI

MISCELLANEOUS DETAILS

SCALE AS NOTED

SHEET

FILENAME 01C-BP02-30.dwg

MISSOURI CERTIFICATE OF AUTHORITY #: 000856 10450 HOLMES ROAD, SUITE 600 KANSAS CITY, MO 64131 816-360-2700