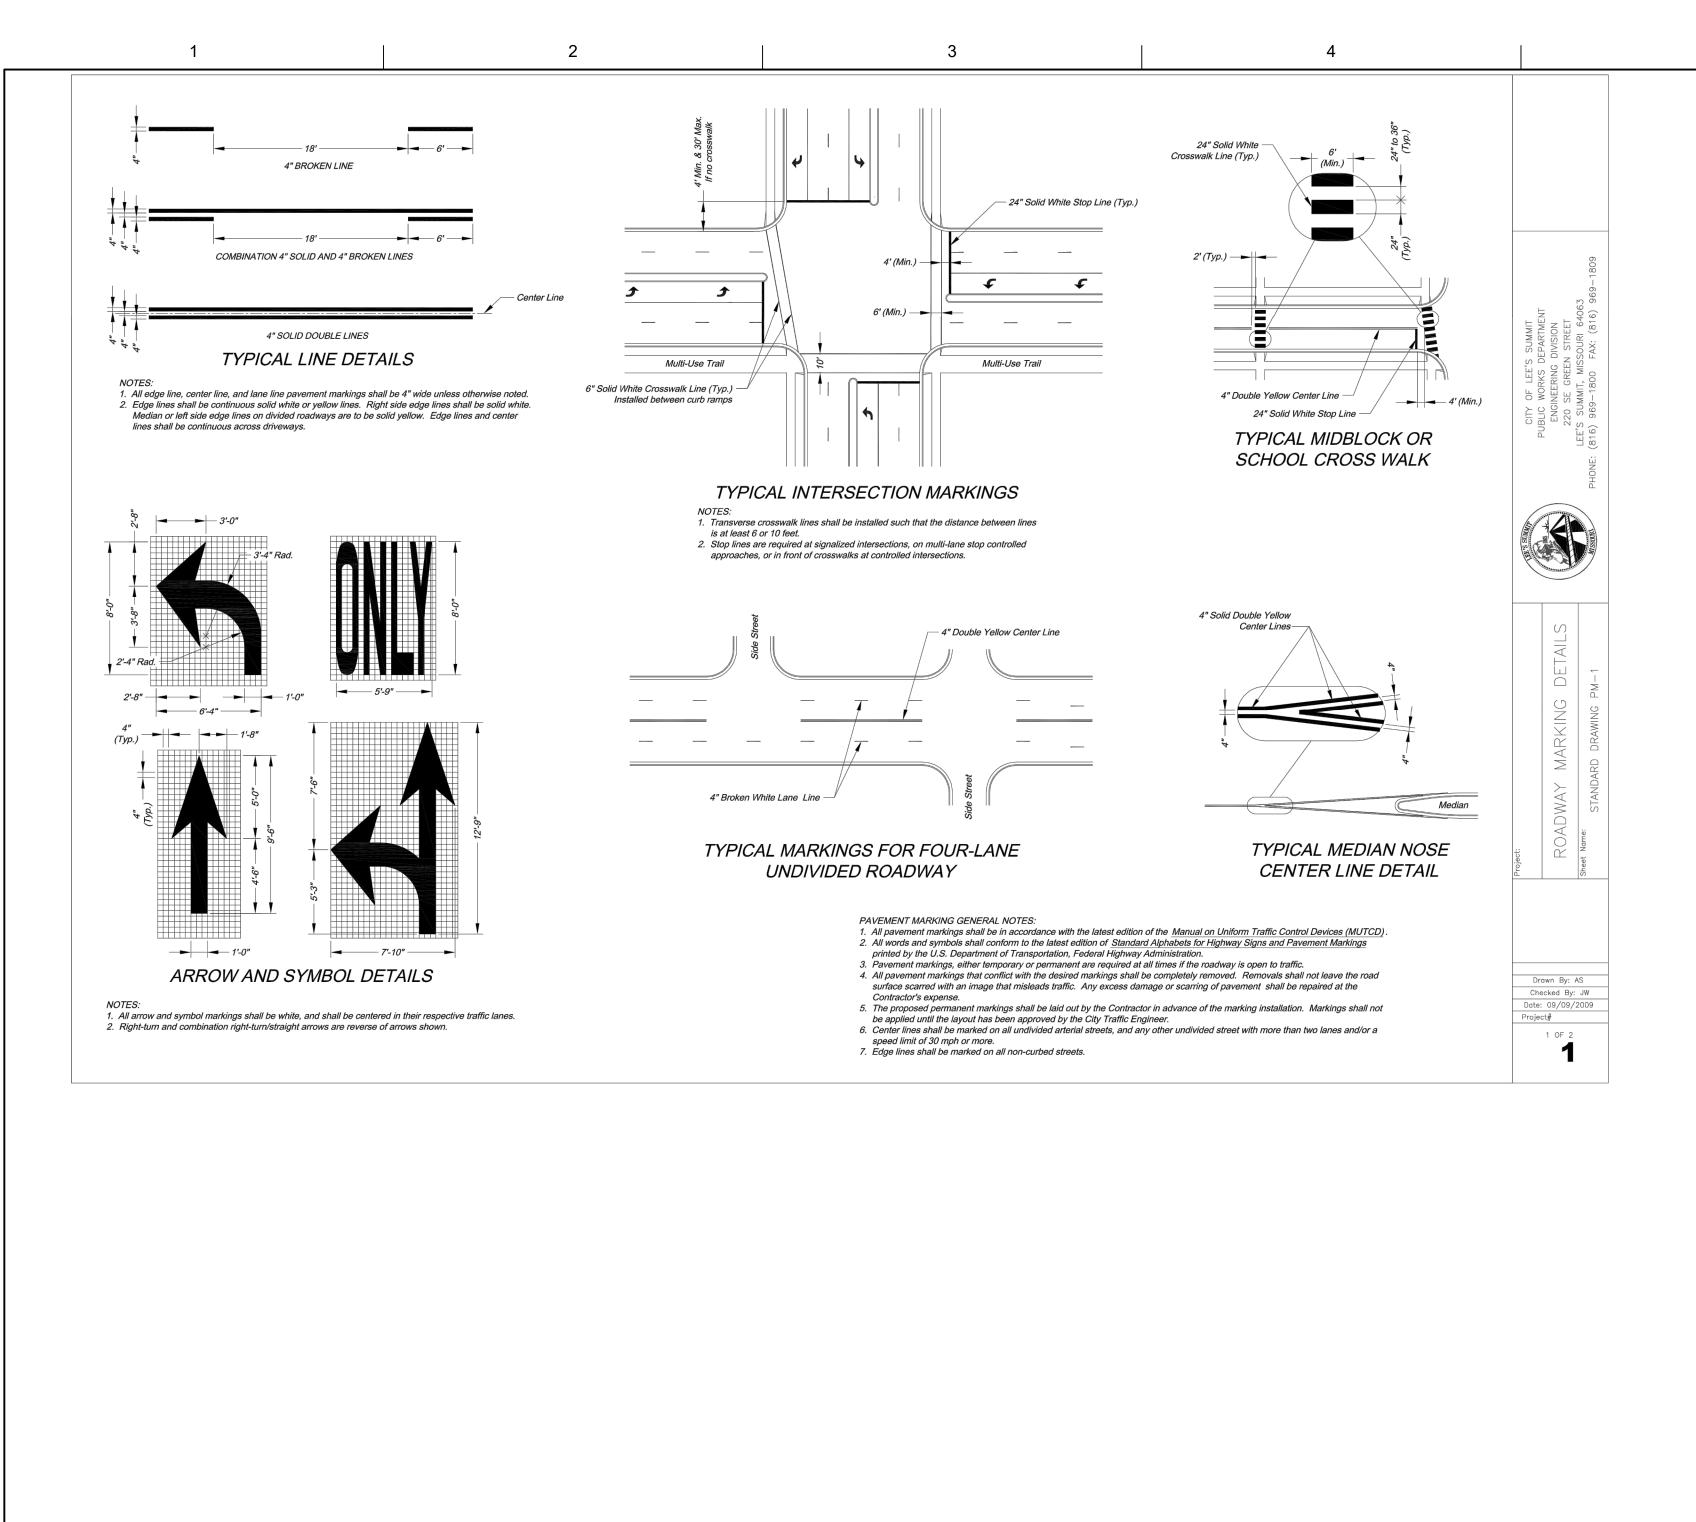

### PIPE INSTALLATION DETAILS

HDR MISSOURI CERTIFICATE OF AUTHORITY #: 000856

KANSAS CITY, MO 64131

816-360-2700

10450 HOLMES ROAD, SUITE 600

|       |          |                  | PROJECT MANAGE | PROJECT MANAGER |  |
|-------|----------|------------------|----------------|-----------------|--|
|       |          |                  | CIVIL          | M. WIEBELHAUS   |  |
|       |          |                  |                |                 |  |
|       |          |                  |                |                 |  |
|       |          |                  |                |                 |  |
|       |          |                  |                |                 |  |
| 2     | 03-23-20 | CITY RESUBMITTAL |                |                 |  |
| 1     | 12-31-19 | CITY REVIEW      |                |                 |  |
| ISSUE | DATE     | DESCRIPTION      | PROJECT NUMBER | 10186909        |  |

DOWNTOWN LEE'S SUMMIT APARTMENTS PUBLIC SANITARY SEWER IMPROVEMENTS 114 S.E. DOUGLAS STREET LEE'S SUMMIT, MISSOURI

MISCELLANEOUS DETAILS

SCALE AS NOTED

SHEET

FILENAME 01C-BP02-30.dwg

MISSOURI CERTIFICATE OF AUTHORITY #: 000856 10450 HOLMES ROAD, SUITE 600 KANSAS CITY, MO 64131 816-360-2700