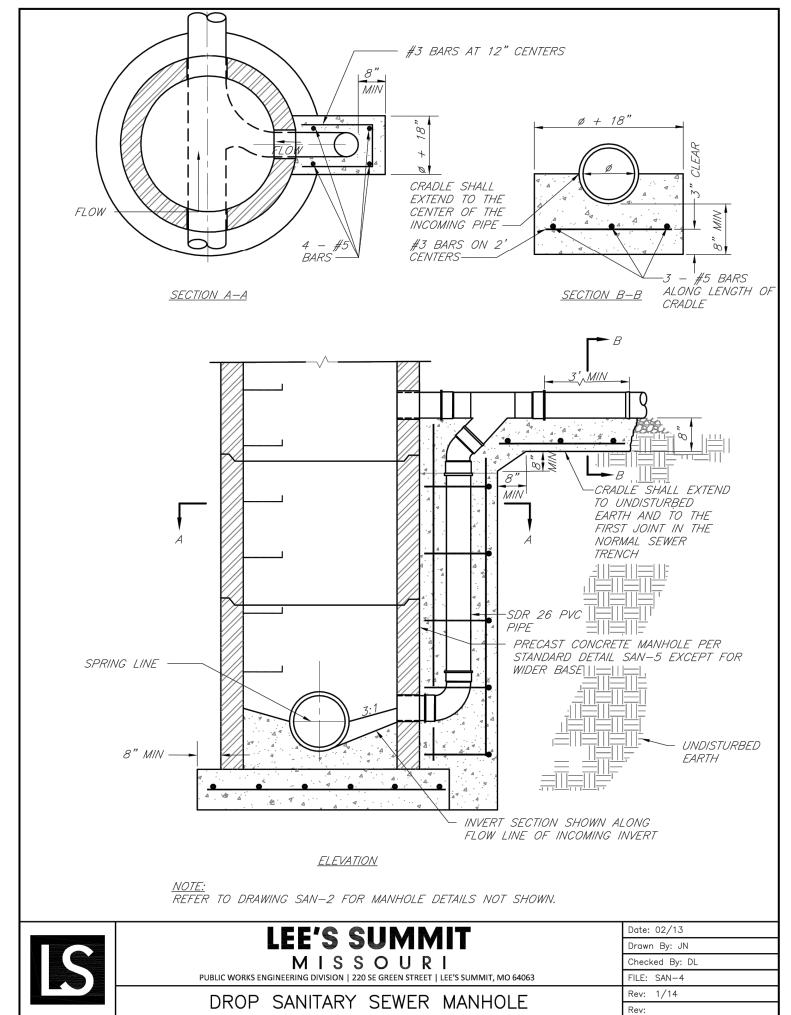

DOWNTOWN LEE'S SUMMIT APARTMENTS PUBLIC SANITARY SEWER IMPROVEMENTS 114 S.E. DOUGLAS STREET LEE'S SUMMIT, MISSOURI

MISCELLANEOUS DETAILS

FILENAME 01C-BP02-30.dwg SCALE | AS NOTED

SHEET

816-360-2700

MISSOURI CERTIFICATE OF AUTHORITY #: 000856 10450 HOLMES ROAD, SUITE 600 KANSAS CITY, MO 64131