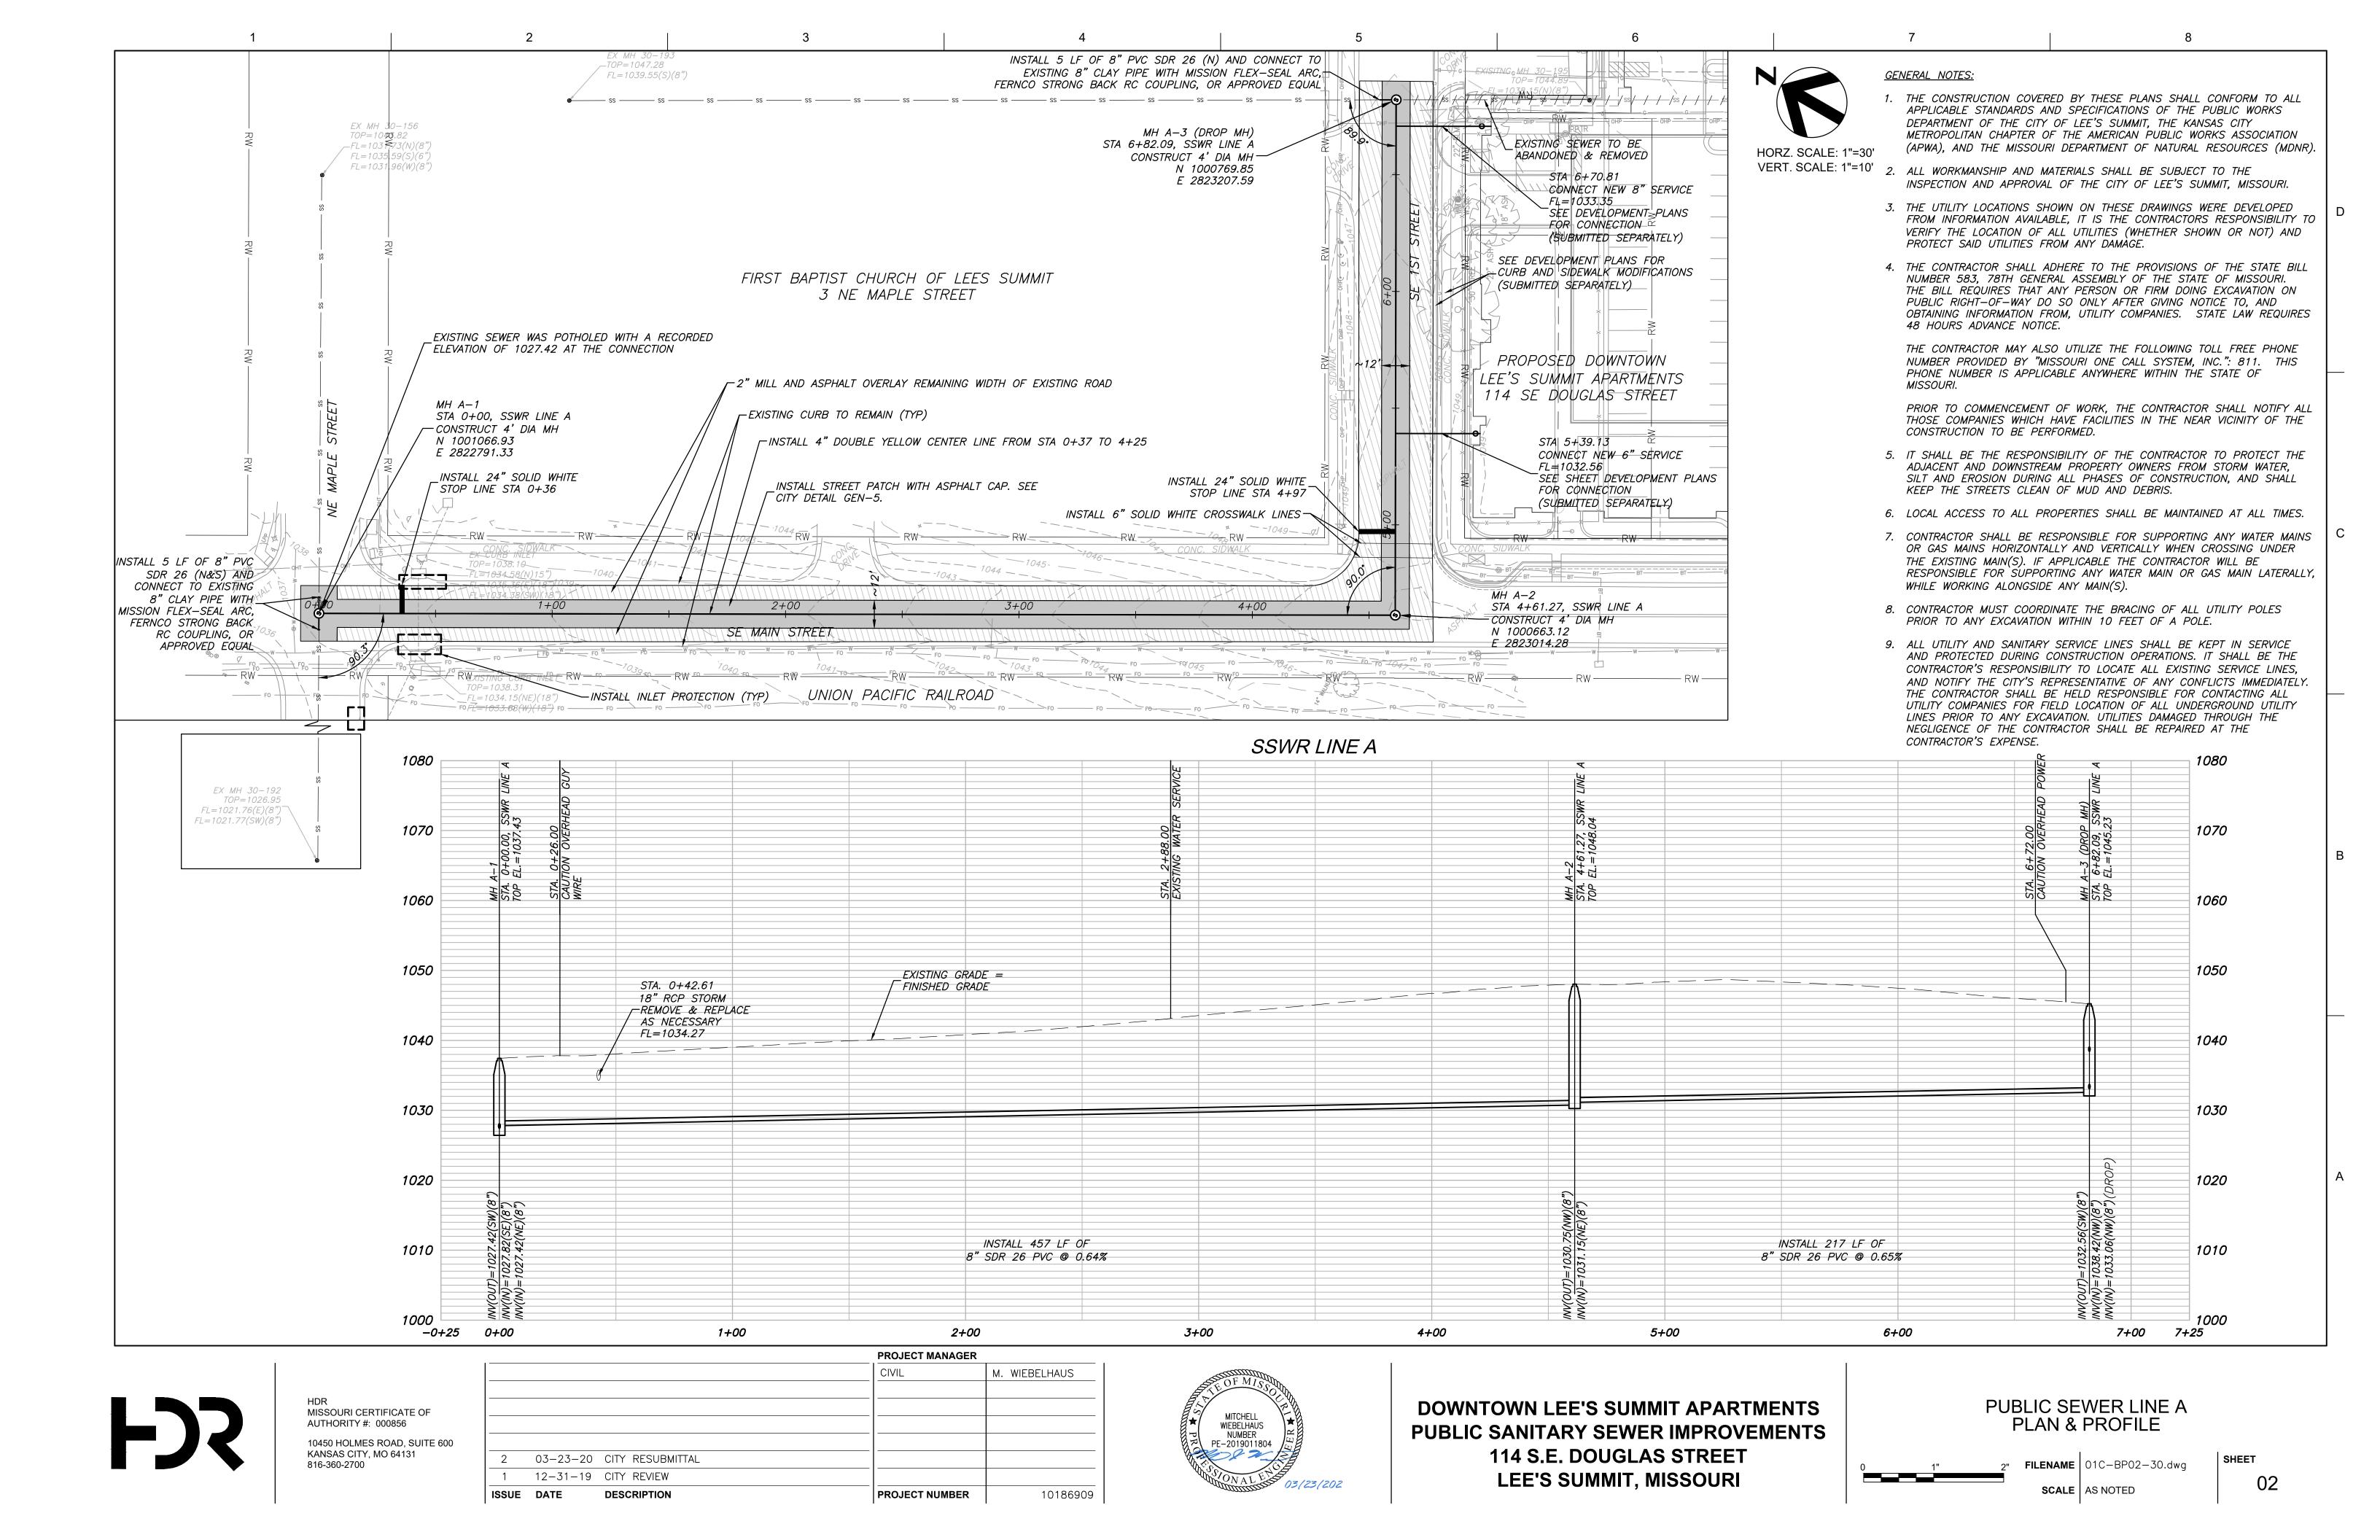

**DOWNTOWN LEE'S SUMMIT APARTMENTS PUBLIC SANITARY SEWER IMPROVEMENTS** 114 S.E. DOUGLAS STREET LEE'S SUMMIT, MISSOURI

#### **COVER SHEET**

FILENAME 10186909—Cover.dwg SCALE | AS NOTED

01

10450 HOLMES ROAD, SUITE 600 KANSAS CITY, MO 64131 816-360-2700

114 S.E. DOUGLAS STREET LEE'S SUMMIT, MISSOURI

FILENAME 01C-BP02-30.dwg SCALE | AS NOTED