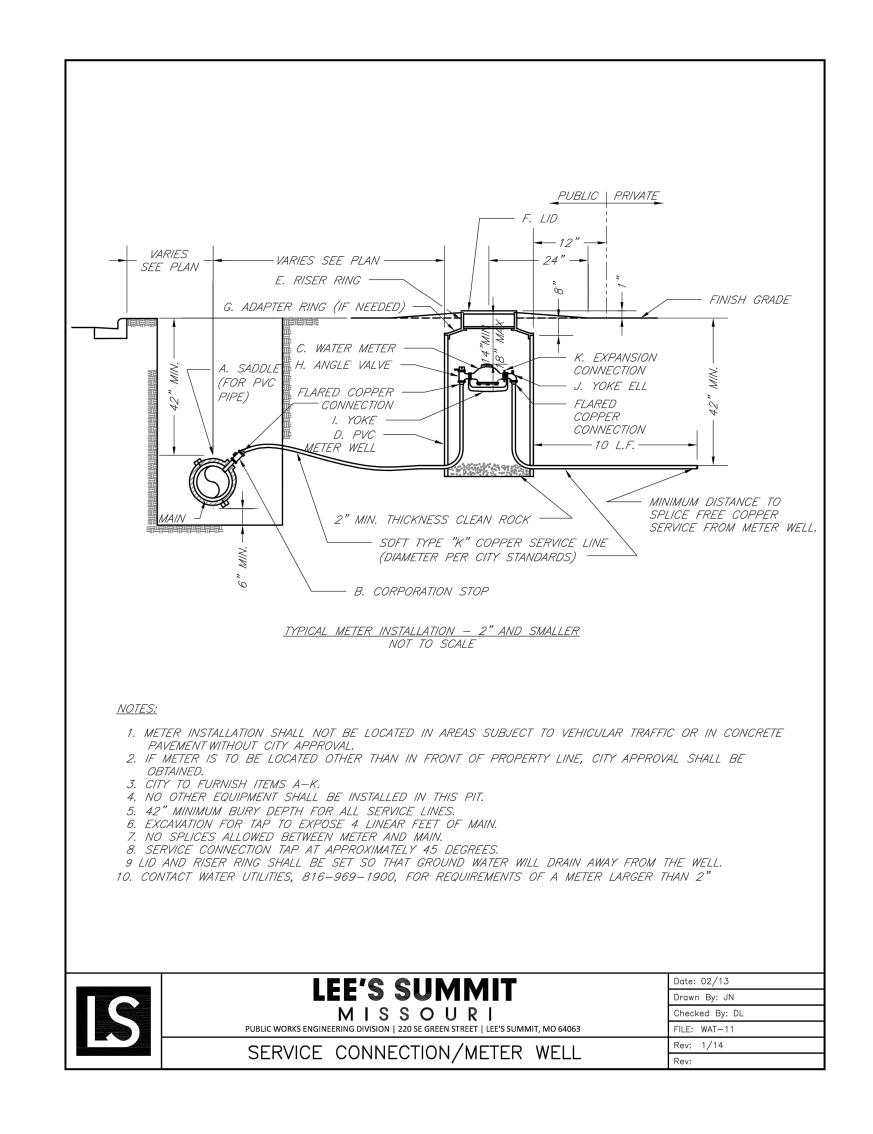

### PIPE INSTALLATION DETAILS

HDR MISSOURI CERTIFICATE OF AUTHORITY #: 000856

KANSAS CITY, MO 64131

816-360-2700

10450 HOLMES ROAD, SUITE 600

|       |          |                  | PROJECT MANAGE | PROJECT MANAGER |  |
|-------|----------|------------------|----------------|-----------------|--|
|       |          |                  | CIVIL          | M. WIEBELHAUS   |  |
|       |          |                  |                |                 |  |
|       |          |                  |                |                 |  |
|       |          |                  |                |                 |  |
|       |          |                  |                |                 |  |
| 2     | 03-23-20 | CITY RESUBMITTAL |                |                 |  |
| 1     | 12-31-19 | CITY REVIEW      |                |                 |  |
| ISSUE | DATE     | DESCRIPTION      | PROJECT NUMBER | 10186909        |  |

DOWNTOWN LEE'S SUMMIT APARTMENTS PUBLIC SANITARY SEWER IMPROVEMENTS 114 S.E. DOUGLAS STREET LEE'S SUMMIT, MISSOURI

MISCELLANEOUS DETAILS

SCALE AS NOTED

SHEET

FILENAME 01C-BP02-30.dwg

MISSOURI CERTIFICATE OF AUTHORITY #: 000856 10450 HOLMES ROAD, SUITE 600 KANSAS CITY, MO 64131 816-360-2700