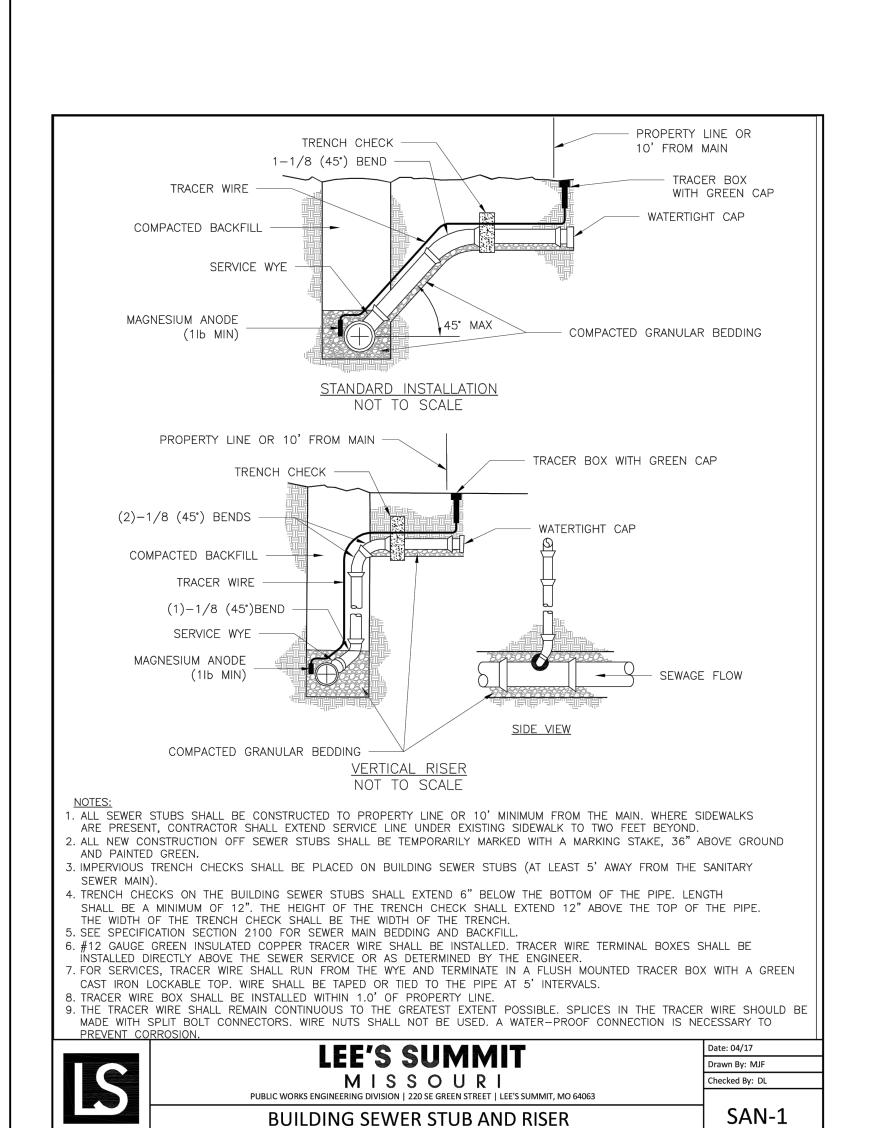

DOWNTOWN LEE'S SUMMIT APARTMENTS PUBLIC SANITARY SEWER IMPROVEMENTS 114 S.E. DOUGLAS STREET LEE'S SUMMIT, MISSOURI

MISCELLANEOUS DETAILS

SCALE AS NOTED

SHEET

FILENAME 01C-BP02-30.dwg

MISSOURI CERTIFICATE OF AUTHORITY #: 000856 10450 HOLMES ROAD, SUITE 600 KANSAS CITY, MO 64131 816-360-2700

DOWNTOWN LEE'S SUMMIT APARTMENTS PUBLIC SANITARY SEWER IMPROVEMENTS 114 S.E. DOUGLAS STREET LEE'S SUMMIT, MISSOURI

MISCELLANEOUS DETAILS

FILENAME 01C-BP02-30.dwg SCALE | AS NOTED

SHEET

816-360-2700

MISSOURI CERTIFICATE OF AUTHORITY #: 000856 10450 HOLMES ROAD, SUITE 600 KANSAS CITY, MO 64131

DOWNTOWN LEE'S SUMMIT APARTMENTS **PUBLIC SANITARY SEWER IMPROVEMENTS** 114 S.E. DOUGLAS STREET LEE'S SUMMIT, MISSOURI

SHEET

FILENAME 01C-BP02-30.dwg SCALE AS NOTED