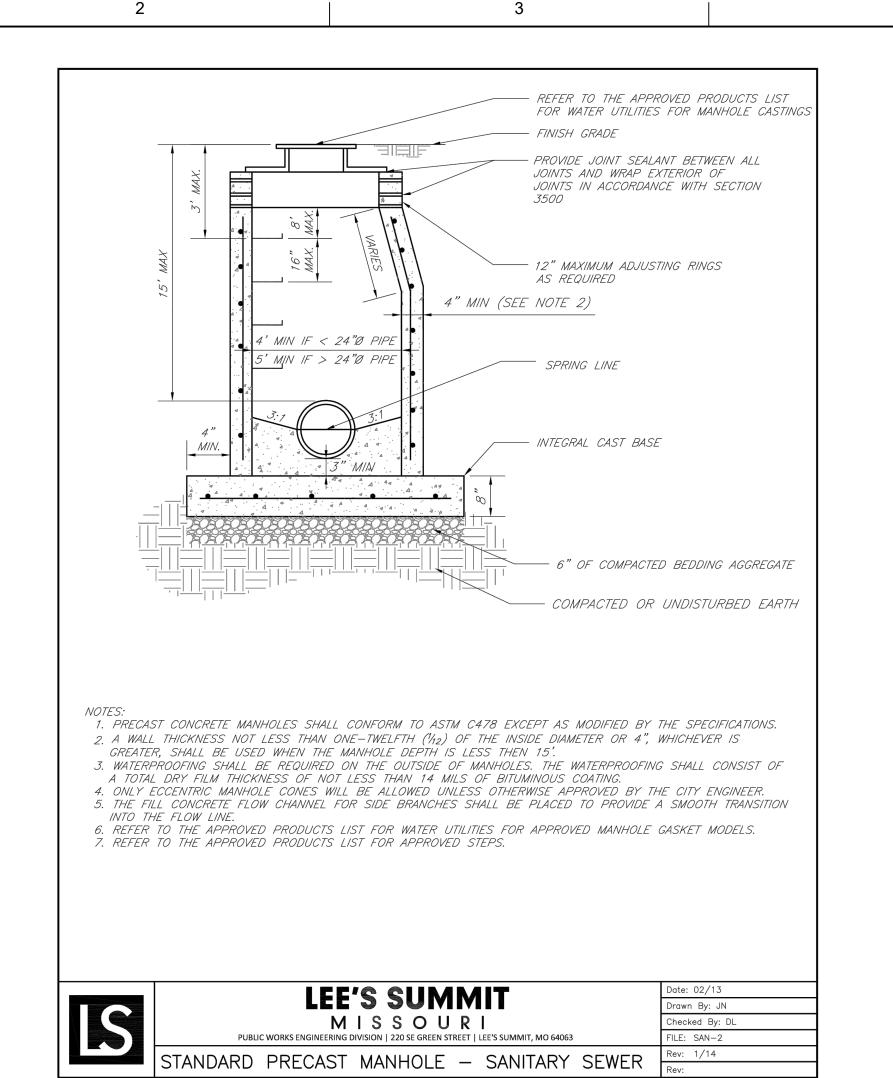

DOWNTOWN LEE'S SUMMIT APARTMENTS PUBLIC SANITARY SEWER IMPROVEMENTS 114 S.E. DOUGLAS STREET LEE'S SUMMIT, MISSOURI

MISCELLANEOUS DETAILS

SCALE AS NOTED

SHEET

FILENAME 01C-BP02-30.dwg

MISSOURI CERTIFICATE OF AUTHORITY #: 000856 10450 HOLMES ROAD, SUITE 600 KANSAS CITY, MO 64131 816-360-2700