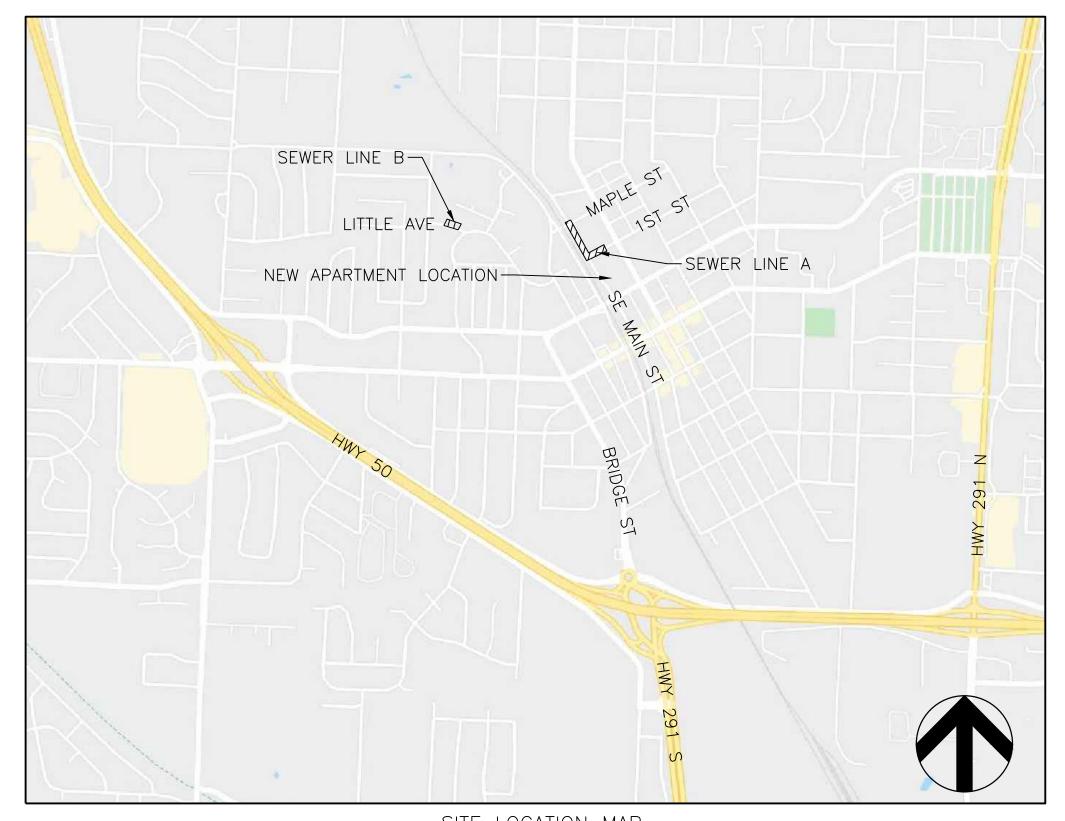

# DOWNTOWN LEE'S SUMMIT APARTMENTS

## PUBLIC SANITARY SEWER IMPROVEMENTS CITY OF LEE'S SUMMIT, MO JACKSON COUNTY



HDR Engineering, Inc.

FX: 816-360-2777



#### INDEX OF DRAWINGS

- 01 COVER SHEET
- 02 PUBLIC SEWER LINE A PLAN & PROFILE
- 03 PUBLIC SEWER LINE B PLAN & PROFILE
- 04 MISCELLANEOUS DETAILS
- 05 MISCELLANEOUS DETAILS
- 06 MISCELLANEOUS DETAILS

#### <u>UTILITIES</u>

ELECTRIC - KCP&L 816-471-5275 TELEPHONE - AT&T 816-325-5607 GAS - SPIRE 816-756-5252 CABLE - CHARTER SPECTRUM 816-358-8833 WATER - LEE'S SUMMIT WATER UTILITIES 816-969-1900 SEWER - LEE'S SUMMIT PUBLIC WORKS 816-969-1800

SITE LOCATION MAP N.T.S.

MARCH 2020 10186909



#### **UTILITY NOTES**:

VISUAL INDICATIONS OF UTILITIES ARE AS SHOWN. UNDERGROUND LOCATIONS SHOWN, AS FURNISHED BY THEIR LESSORS, ARE APPROXIMATE AND SHOULD BE VERIFIED IN THE FIELD AT THE TIME OF CONSTRUCTION. FOR ACTUAL FIELD LOCATIONS OF UNDERGROUND UTILITIES IN MISSOURI, CALL 811, or 1-800-344-74