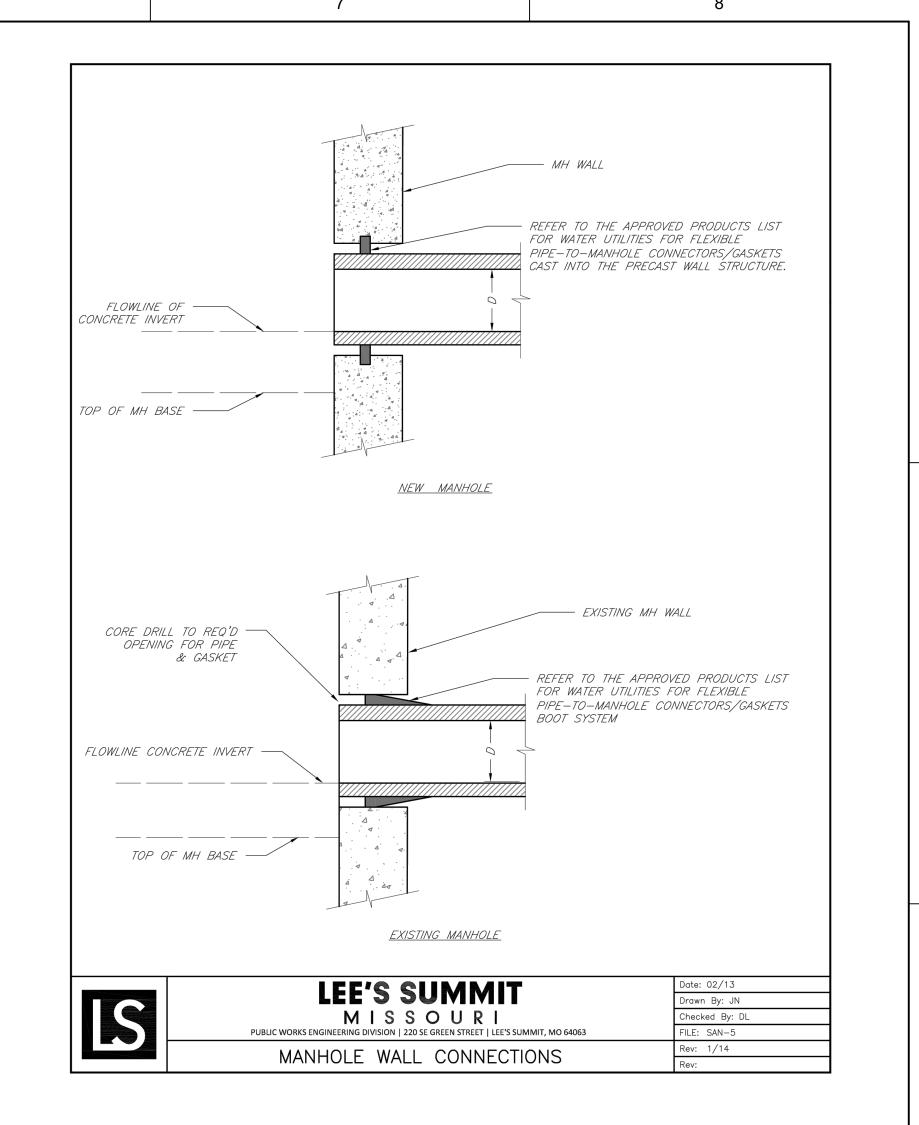

DOWNTOWN LEE'S SUMMIT APARTMENTS PUBLIC SANITARY SEWER IMPROVEMENTS 114 S.E. DOUGLAS STREET LEE'S SUMMIT, MISSOURI

MISCELLANEOUS DETAILS

SCALE AS NOTED

SHEET

FILENAME 01C-BP02-30.dwg

MISSOURI CERTIFICATE OF AUTHORITY #: 000856 10450 HOLMES ROAD, SUITE 600 KANSAS CITY, MO 64131 816-360-2700

DOWNTOWN LEE'S SUMMIT APARTMENTS PUBLIC SANITARY SEWER IMPROVEMENTS 114 S.E. DOUGLAS STREET LEE'S SUMMIT, MISSOURI

MISCELLANEOUS DETAILS

FILENAME 01C-BP02-30.dwg SCALE | AS NOTED

SHEET

816-360-2700

MISSOURI CERTIFICATE OF AUTHORITY #: 000856 10450 HOLMES ROAD, SUITE 600 KANSAS CITY, MO 64131

DOWNTOWN LEE'S SUMMIT APARTMENTS **PUBLIC SANITARY SEWER IMPROVEMENTS** 114 S.E. DOUGLAS STREET LEE'S SUMMIT, MISSOURI

SHEET

FILENAME 01C-BP02-30.dwg SCALE AS NOTED