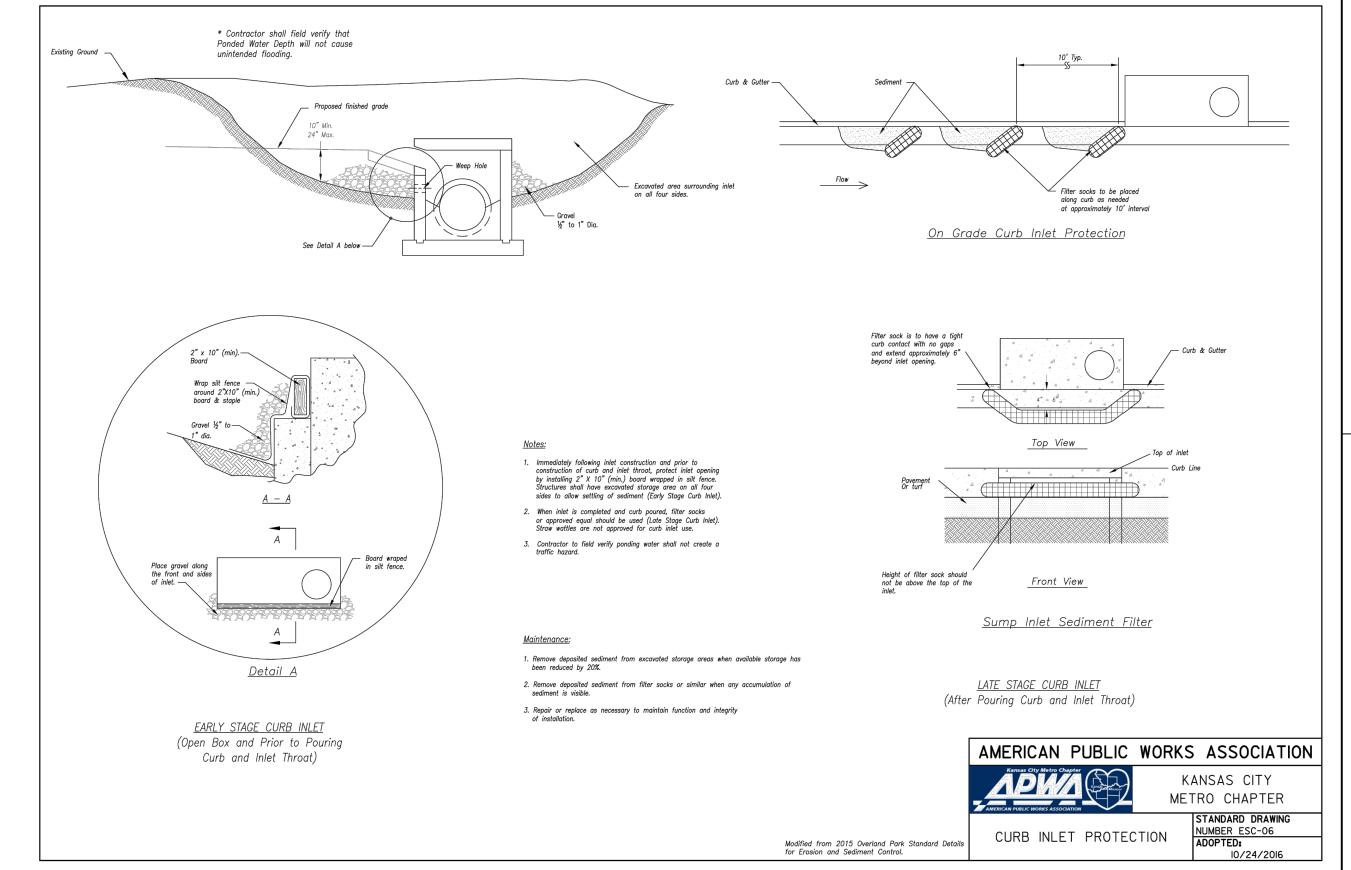

### PIPE INSTALLATION DETAILS

HDR MISSOURI CERTIFICATE OF AUTHORITY #: 000856

KANSAS CITY, MO 64131

816-360-2700

10450 HOLMES ROAD, SUITE 600

|       |          |                  | PROJECT MANAGE | PROJECT MANAGER |  |
|-------|----------|------------------|----------------|-----------------|--|
|       |          |                  | CIVIL          | M. WIEBELHAUS   |  |
|       |          |                  |                |                 |  |
|       |          |                  |                |                 |  |
|       |          |                  |                |                 |  |
|       |          |                  |                |                 |  |
| 2     | 03-23-20 | CITY RESUBMITTAL |                |                 |  |
| 1     | 12-31-19 | CITY REVIEW      |                |                 |  |
| ISSUE | DATE     | DESCRIPTION      | PROJECT NUMBER | 10186909        |  |

DOWNTOWN LEE'S SUMMIT APARTMENTS PUBLIC SANITARY SEWER IMPROVEMENTS 114 S.E. DOUGLAS STREET LEE'S SUMMIT, MISSOURI

MISCELLANEOUS DETAILS

SCALE AS NOTED

SHEET

FILENAME 01C-BP02-30.dwg

MISSOURI CERTIFICATE OF AUTHORITY #: 000856 10450 HOLMES ROAD, SUITE 600 KANSAS CITY, MO 64131 816-360-2700