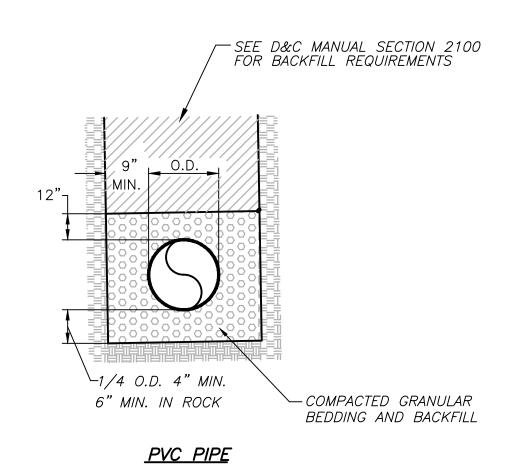

### PIPE INSTALLATION DETAILS

HDR MISSOURI CERTIFICATE OF AUTHORITY #: 000856

KANSAS CITY, MO 64131

816-360-2700

10450 HOLMES ROAD, SUITE 600

|       |          |                  | PROJECT MANAGE | PROJECT MANAGER |  |
|-------|----------|------------------|----------------|-----------------|--|
|       |          |                  | CIVIL          | M. WIEBELHAUS   |  |
|       |          |                  |                |                 |  |
|       |          |                  |                |                 |  |
|       |          |                  |                |                 |  |
|       |          |                  |                |                 |  |
| 2     | 03-23-20 | CITY RESUBMITTAL |                |                 |  |
| 1     | 12-31-19 | CITY REVIEW      |                |                 |  |
| ISSUE | DATE     | DESCRIPTION      | PROJECT NUMBER | 10186909        |  |