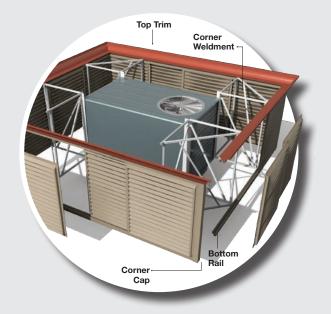

### Innovative Rooftop Screens

1

Attractive, code-compliant and long lasting, Envisor equipment screens offer affordable, elegant, customized screening solutions that blend into the overall design, all with no rooftop penetration. Our patented roof screen system provides practical solutions for municipal screening requirements of HVAC units, chillers, air handlers, power exhausts, roof stacks and communication equipment. You name it, we can screen it!

- Zero Rooftop Penetration
- ABS or Metal
- Sliding Panels for Easy Service Access

U.S. Patent No. 5,664,384 U.S. Patent No. 7,000,362 U.S. Patent No. 7,707,798

THE LEADING ROOF SCREEN CHOICE OF ARCHITECTS, BUILDING OWNERS AND CONTRACTORS FOR MORE THAN 20 YEARS.

#### **DESIGN OPTIONS**

Envisor screens are the perfect alternative to parapet walls and they satisfy even the strictest screening code requirements. Both styles feature our patented attachment method, which secures our screens directly to the equipment with no rooftop penetration. Post mounted option is also available. Screen heights are available to shield virtually anything you desire.

#### **PANEL STYLES**

Panels are available in ten standard styles, allowing you to match or coordinate with the building design. The panels are constructed of thermoformed, high-impact ABS with a co-extruded UV protective layer on both sides or choose one of our metal series options in a variety of thicknesses and finishes. The panels are held firmly in place using a rust-free, double tracked aluminum rail system. This enables the panels to slide side-to-side for easy access to the unit during servicing and maintenance.

#### **TOP TRIM STYLES**

OPTIONAL — Decorative top trim options offer the flexibility to further customize the elegant appearance of the screens by picking up building design elements and incorporating those details into the screen. Although optional, they offer one more way to make screens part of the design, not part of the problem. *Prices vary by style.* 