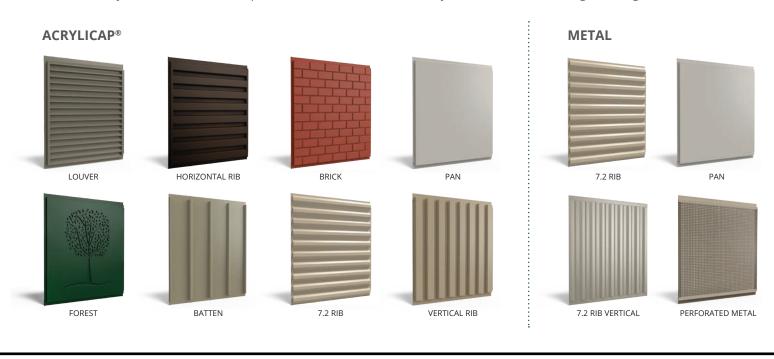

#### **PANEL STYLES**

Panels are available in ten standard styles, allowing you to match or coordinate with the building design. The panels are constructed of thermoformed, high-impact ABS with a co-extruded UV protective layer on both sides or choose one of our metal series options in a variety of thicknesses and finishes. The panels are held firmly in place using a rust-free, double tracked aluminum rail system. This enables the panels to slide side-to-side for easy access to the unit during servicing and maintenance.

**Don't see a panel that fits your project?** Tell us and we'll make one that you design. (Mold fee may apply)