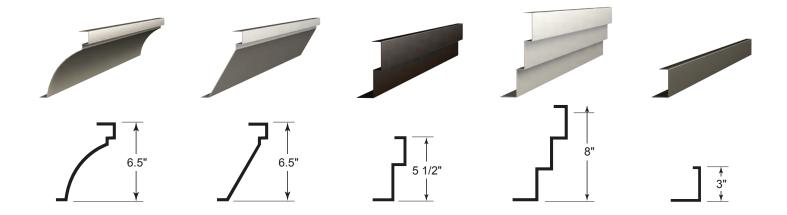

#### **TOP TRIM STYLES**

OPTIONAL — Decorative top trim options offer the flexibility to further customize the elegant appearance of the screens by picking up building design elements and incorporating those details into the screen. Although optional, they offer one more way to make screens part of the design, not part of the problem. *Prices vary by style.* 