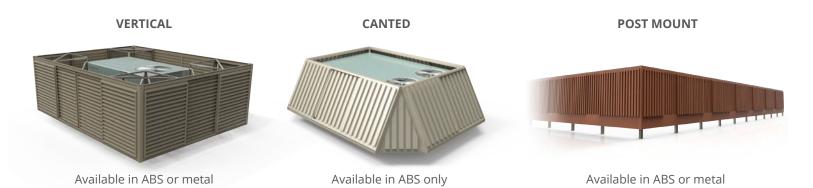

#### **DESIGN OPTIONS**

Envisor screens are the perfect alternative to parapet walls and they satisfy even the strictest screening code requirements. Both styles feature our patented attachment method, which secures our screens directly to the equipment with no rooftop penetration. Post mounted option is also available. Screen heights are available to shield virtually anything you desire.

#### **PANEL STYLES**

Panels are available in ten standard styles, allowing you to match or coordinate with the building design. The panels are constructed of thermoformed, high-impact ABS with a co-extruded UV protective layer on both sides or choose one of our metal series options in a variety of thicknesses and finishes. The panels are held firmly in place using a rust-free, double tracked aluminum rail system. This enables the panels to slide side-to-side for easy access to the unit during servicing and maintenance.