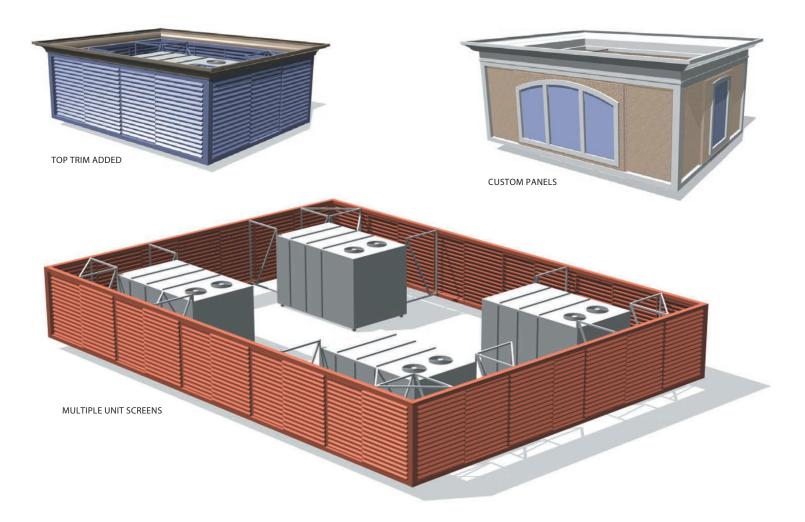

#### **DESIGN OPTIONS**

Envisor screens are the perfect alternative to parapet walls and they satisfy even the strictest screening code requirements. Both styles feature our patented attachment method, which secures our screens directly to the equipment with no rooftop penetration. Post mounted option is also available. Screen heights are available to shield virtually anything you desire.

### **CUSTOM SOLUTIONS**

Envisor equipment screens can be manufactured in a limitless combination of shapes and configurations to help reduce cost, add to the aesthetics of a building or both. Let us design one for you! Just tell us the equipment manufacturer, the model numbers and any special requirements you might have. \**Additional costs may apply.* 