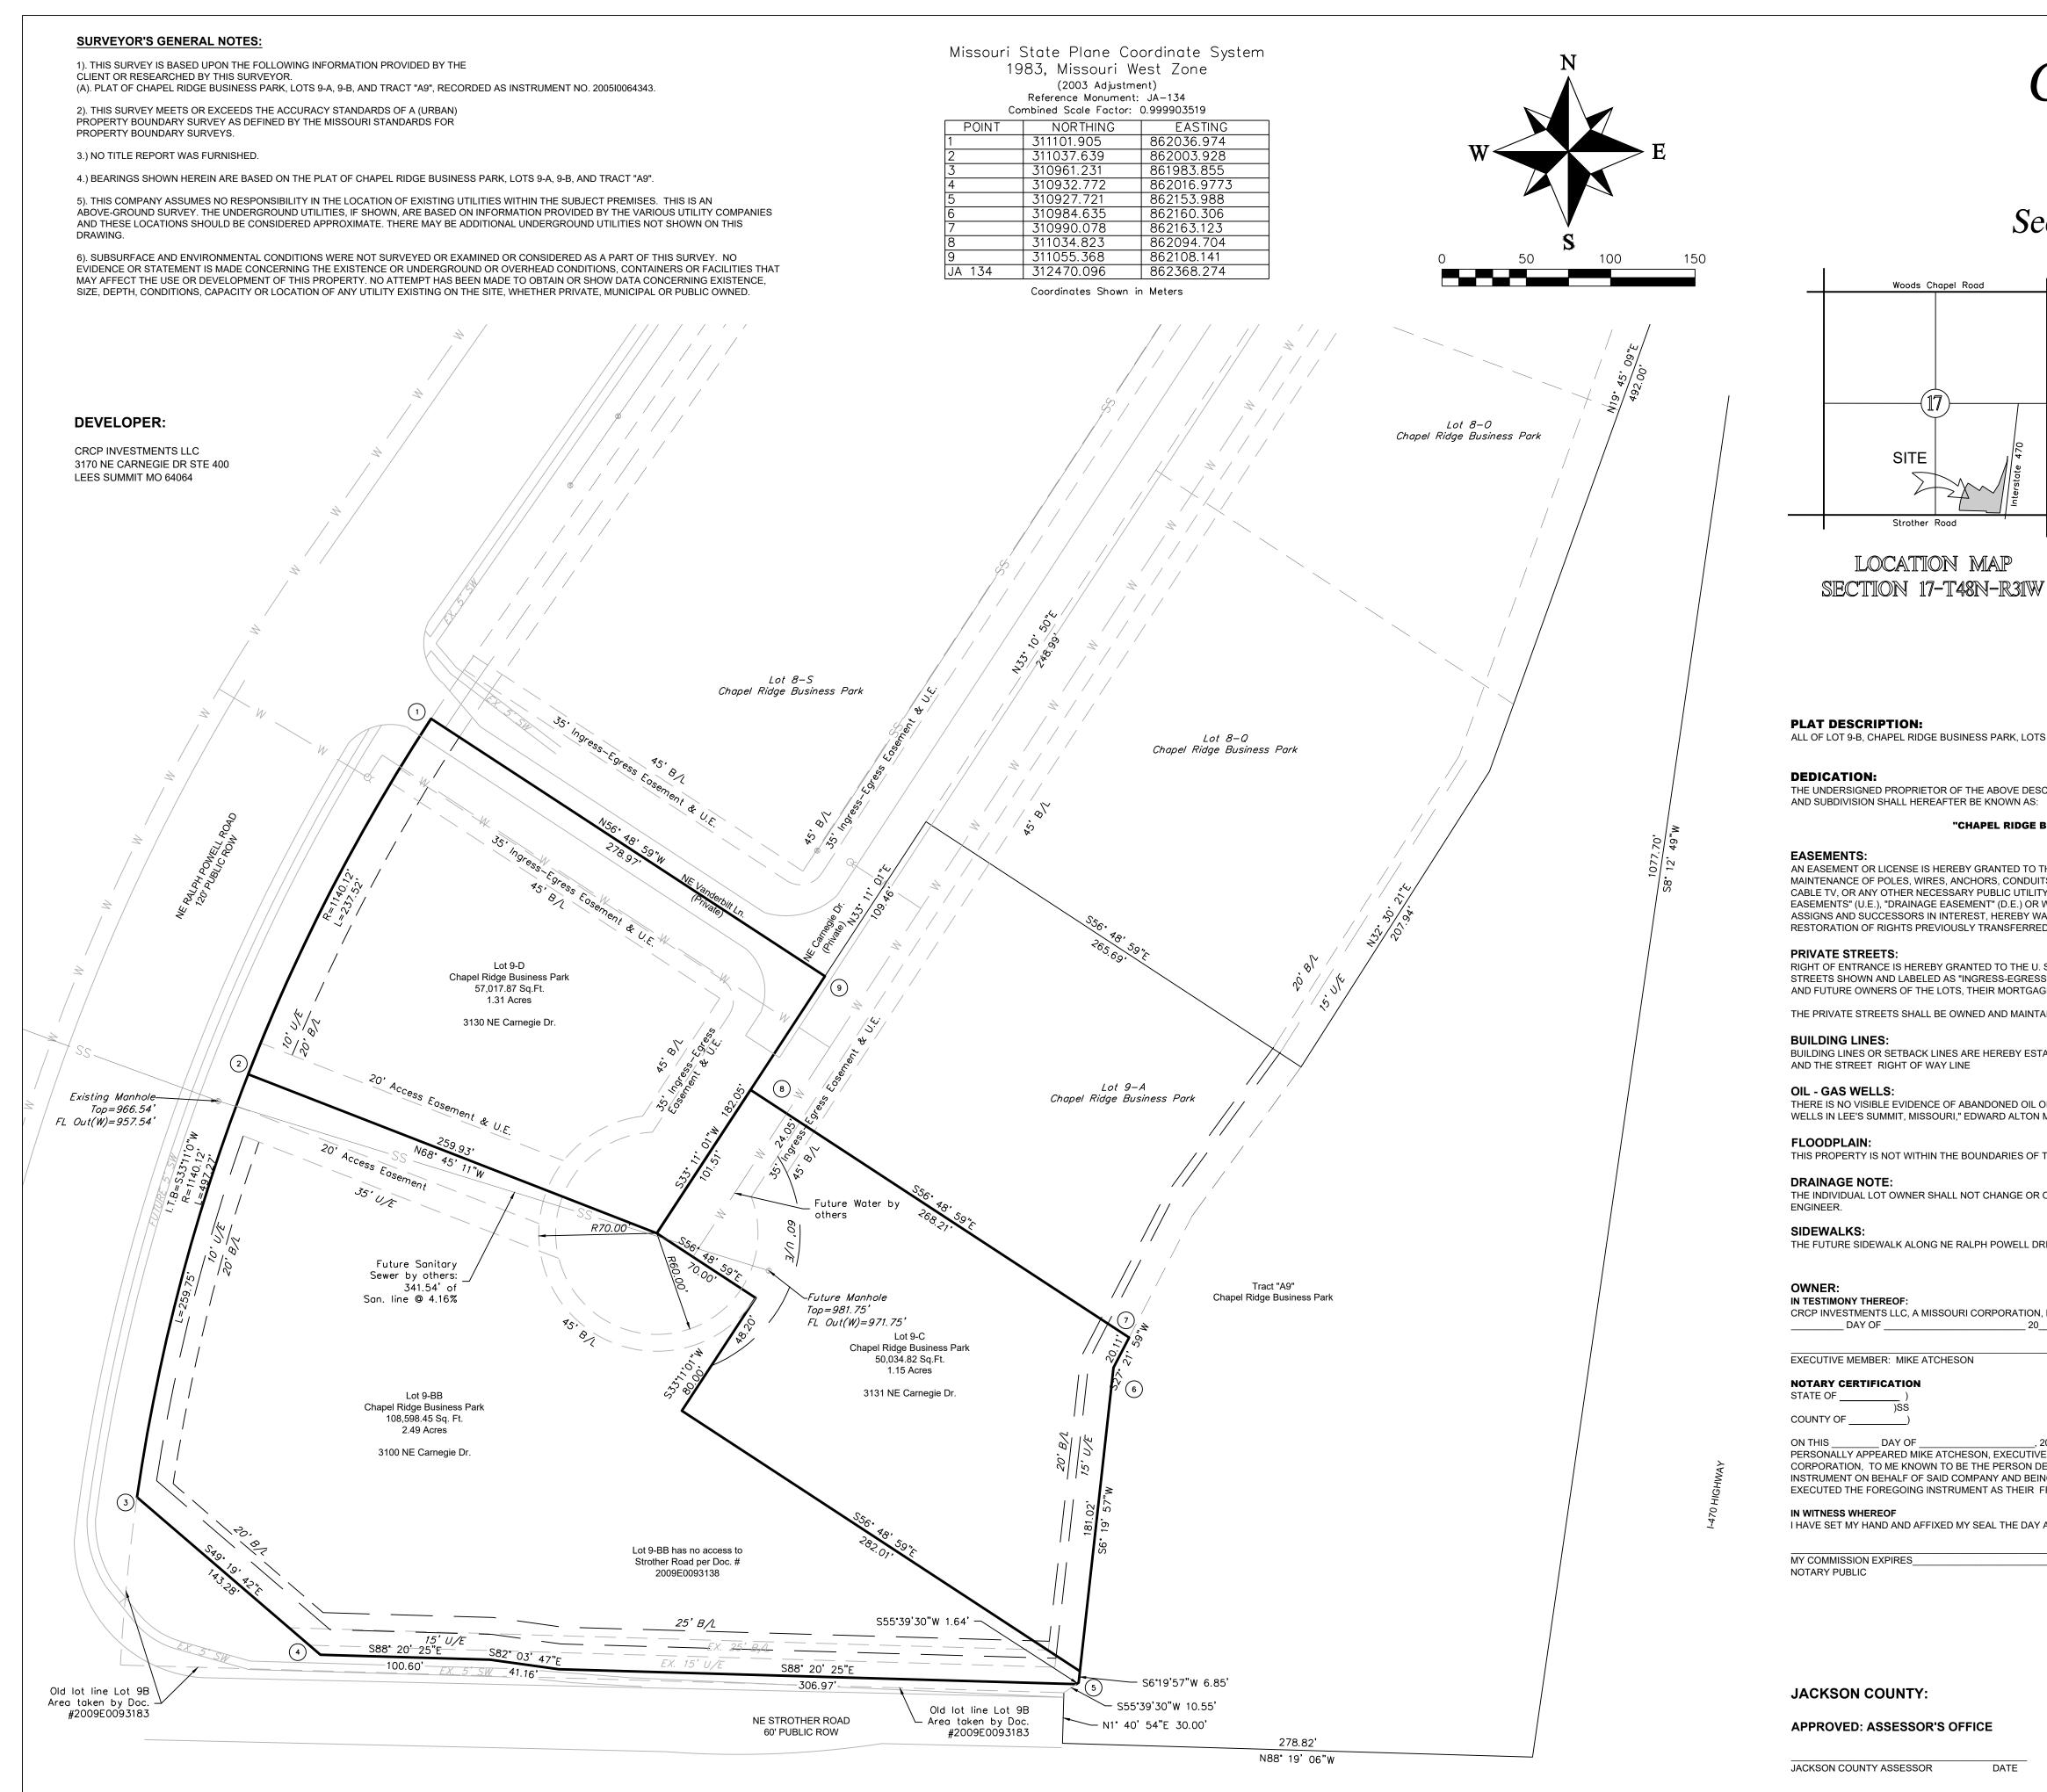

| <i>Lots 9BB, 1</i><br>A Replat of Lots 9-A, 9<br>ection 17, Township 48<br>Lee's Summit, Jackson                                                                                                                                                                                                                                                                                                                                                                                                                                                                                                                                                                                                                                                                                                                                                      | 9-B and Tract "A9"<br>North, Range 31 West<br>County, Missouri                                                                                                                                                                                                                                                                                                                                                                                                                                                                                                         | DATE REVISIONS |                                                                                                                                                                          |
|-------------------------------------------------------------------------------------------------------------------------------------------------------------------------------------------------------------------------------------------------------------------------------------------------------------------------------------------------------------------------------------------------------------------------------------------------------------------------------------------------------------------------------------------------------------------------------------------------------------------------------------------------------------------------------------------------------------------------------------------------------------------------------------------------------------------------------------------------------|------------------------------------------------------------------------------------------------------------------------------------------------------------------------------------------------------------------------------------------------------------------------------------------------------------------------------------------------------------------------------------------------------------------------------------------------------------------------------------------------------------------------------------------------------------------------|----------------|--------------------------------------------------------------------------------------------------------------------------------------------------------------------------|
| These be for<br>                                                                                                                                                                                                                                                                                                                                                                                                                                                                                                                                                                                                                                                                                                                                                                                                                                      | Existing Storm Sewer<br>Existing Gas Line                                                                                                                                                                                                                                                                                                                                                                                                                                                                                                                              |                | A Replat of Lots 9-A, 9-B, & Tract A9<br>Section 17, Township 48 North, Range 31 West<br>Lee's Summit, Jackson County, Missouri                                          |
| BUSINESS PARK LOTS 9BB, 9C, & 9D"<br>THE CITY OF LEE'S SUMMIT, MISSOURI, TO LOCATE, CONSTRUCT A<br>ITS, AND/OR STRUCTURES FOR WATER, GAS, SANITARY SEWER, ST<br>TY OR SERVICES, ANY OR ALL OF THEM, UPON, OVER, OR UNDER T<br>WITHIN ANY STREET OR THOROUGHFARE DEDICATED TO THE PUB<br>VAIVES, TO THE FULLEST EXTENT ALLOWED BY LAW, INCLUDING, W<br>ED AND VACATION OF THE EASEMENTS HEREIN GRANTED.<br>. S. POSTAL SERVICE, POLICE, FIRE, EMERGENCY MEDICAL SERVIC<br>SS EASEMENT" IN THE PERFORMANCE OF THEIR RESPECTIVE SERVICES, TENANTS AND BUSINESS INVITEES.<br>. TAINED TO THE LIMITS OF EACH LOT LINE BY THE INDIVIDUAL LOT C<br>TABLISHED AS SHOWN ON THE ACCOMPANYING PLAT AND NO BUIL<br>OR GAS WELLS LOCATED WITHIN THE PLAT BOUNDARIES, AS IDEN<br>I MAY JR., P.E., 1995.<br>. THE 100 YEAR FLOOD ZONE ACCORDING TO FEMA FLOOD INSURA | LDING OR PORTION THEREOF SHALL BE CONSTRUCTED BETWEEN THIS LINE<br>TIFIED IN "ENVIRONMENTAL IMPACT STUDY OF ABANDONED OIL AND GAS<br>NCE MAP, NUMBER 29095C0430G, DATED JANUARY 20, 2017.<br>UNLESS SPECIFIC APPLICATION IS MADE AND APPROVED BY THE CITY<br>CITY OF LEE'S SUMMIT:<br>THIS IS TO CERTIFY THAT THE MINOR PLAT OF "CHAPEL RIDGE<br>BUSINESS PARK LOTS 9BB, 9C, & 9D" WAS SUBMITTED TO AND DULY<br>APPROVED BY THE CITY OF LEE'S SUMMIT, PURSUANT TO CHAPTER 33,<br>THE UNIFIED DEVELOPMENT ORDINANCE, OF THE CITY OF LEE'S<br>SUMMIT CODE OF ORDINANCES. | Minor Plat     | SHEET SECTION TOWNSHIP RANGE COUNTY JOB NO.   1 17 48 N 31 W Jackson Chopel Ridge   Pass Ann BY SCALE DATE OF PREPARATION   M. Schlicht, PLS, PE 1"=50' January 17, 2020 |
| made on the ground by me or under my direc<br>Property Boundary Surveys as established by<br>certify that I have complied with all statutes, o                                                                                                                                                                                                                                                                                                                                                                                                                                                                                                                                                                                                                                                                                                        | TRISHA FOWLER ARCURI   CITY CLERK   DATE     APPROVED:   DUBLIC WORKS / ENGINEERING     GEORGE M. BINGER III, P.E., CITY ENGINEER   DATE     DEVELOPMENT SERVICES   DATE     RYAN A. ELAM, PE,   DATE     DIRECTOR OF DEVELOPMENT SERVICES   DATE                                                                                                                                                                                                                                                                                                                      | NEER           | DLUTIONS SURVETING<br>50 SE 30TH STREET<br>LEE'S SUMMIT, MO 64082<br>P:(816) 623-9888 F:(816)623-9849                                                                    |