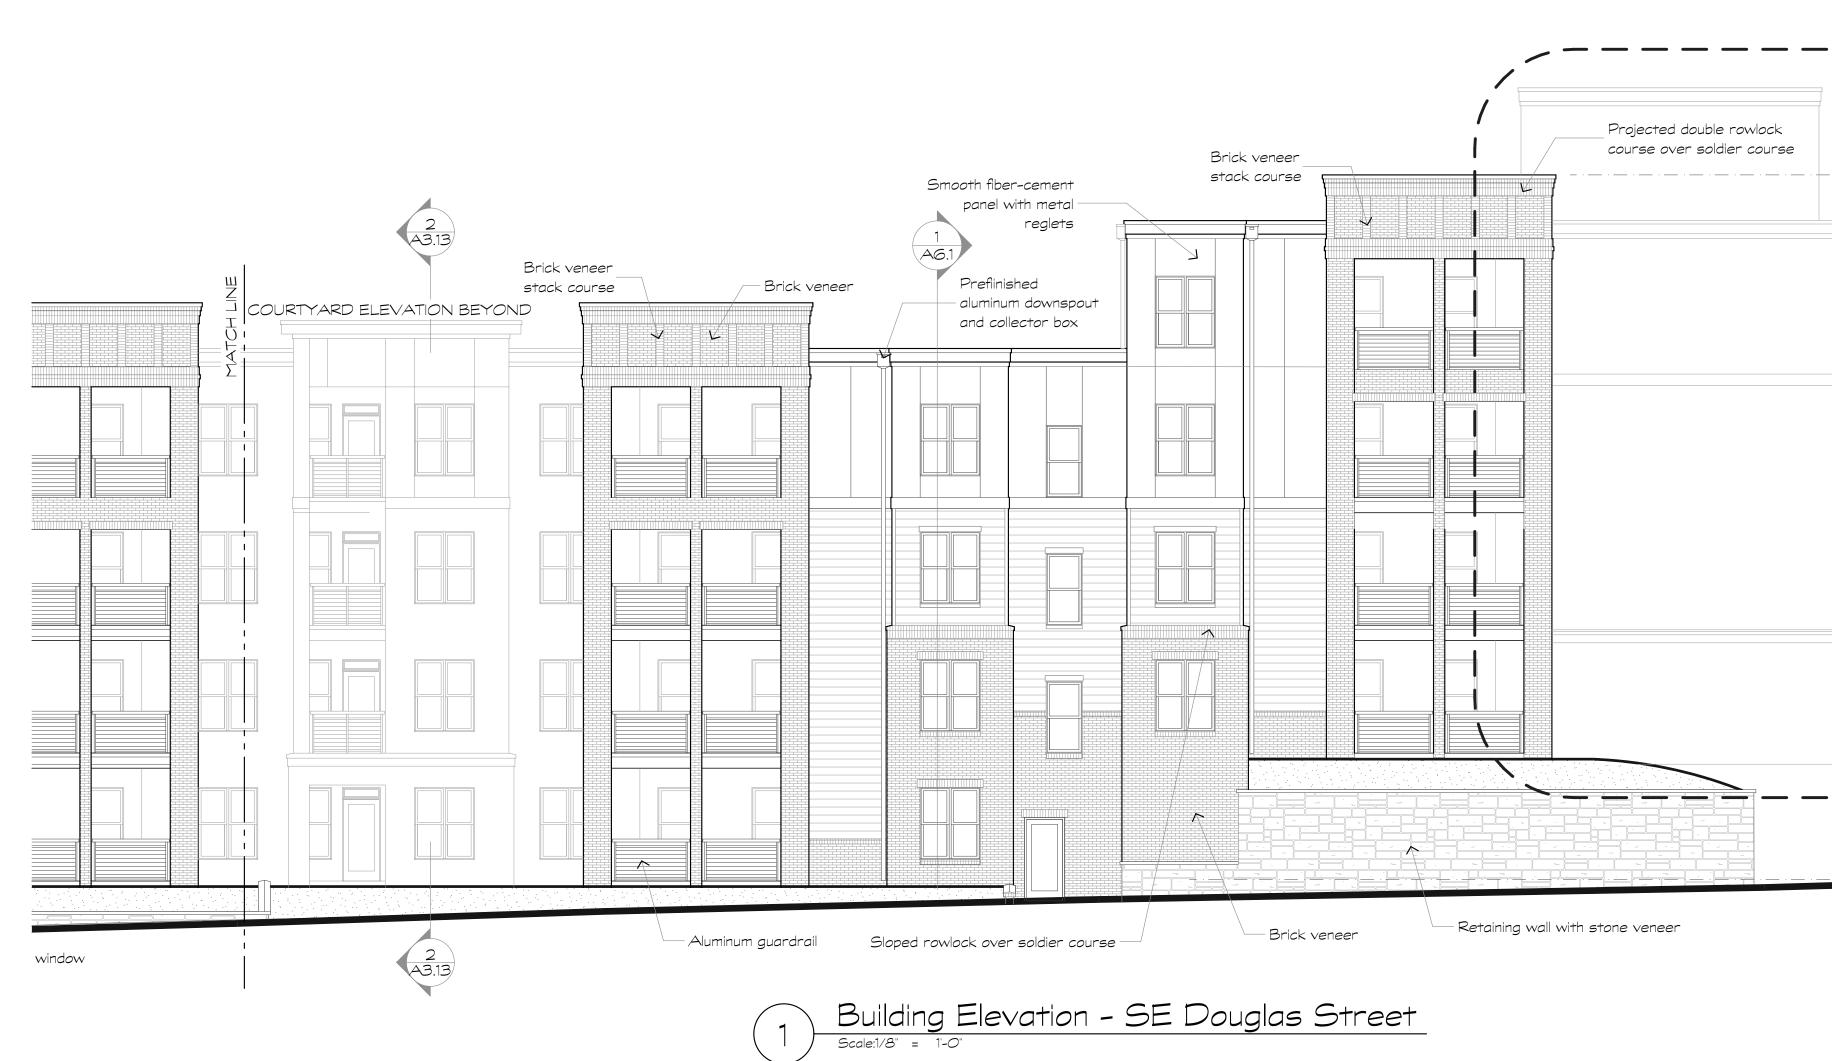

|                   |                              | 3<br>A3.3      | SGN+A                                                                                                                                                                                           |
|-------------------|------------------------------|----------------|-------------------------------------------------------------------------------------------------------------------------------------------------------------------------------------------------|
|                   | Tan af                       |                | Planning • Architecture<br>Landscape Architecture                                                                                                                                               |
| · · · · · · · · _ | Top of<br>Parapet<br>Top of  |                | <b>SGN+A, Inc.</b><br>315 West Ponce de Leon Avenue                                                                                                                                             |
|                   | Roof Deck O<br>-7- 0<br>Roof |                | Suite 755<br>Decatur, Georgia 30030<br>Tel: 404.373.7370                                                                                                                                        |
| Roof truss depth  | bearing                      |                | www.sgnplusa.com                                                                                                                                                                                |
|                   | _ 1083.37                    |                | JAMES<br>J.<br>MORAN, JR                                                                                                                                                                        |
|                   | 10-77/8 <sup>-</sup>         |                | NUMBER<br>A-2012011789                                                                                                                                                                          |
|                   | _ 1072.71                    | ن<br>کا        | 1.20.2020                                                                                                                                                                                       |
|                   | 510'-77/8"                   | 40-1-0<br>1-10 | Revisions:                                                                                                                                                                                      |
|                   | 1062.05                      |                | Date: Description:                                                                                                                                                                              |
|                   | 0-71/8-                      |                |                                                                                                                                                                                                 |
|                   | 1051.39                      |                |                                                                                                                                                                                                 |
|                   | vg. Grade:                   |                |                                                                                                                                                                                                 |
|                   | 1040.67                      |                |                                                                                                                                                                                                 |
|                   |                              |                |                                                                                                                                                                                                 |
|                   |                              |                | Construction<br>Documents                                                                                                                                                                       |
|                   |                              |                | Downtown<br>Lee's Summit<br>Apartments                                                                                                                                                          |
|                   |                              |                | A Residential Development by                                                                                                                                                                    |
|                   |                              |                | Cityscape<br>Residential                                                                                                                                                                        |
|                   |                              |                | This drawing as an instrument of<br>services, is and shall remain the<br>property of SGN+A and shall not<br>be reproduced, published or used<br>in any way without permission of<br>SGN+A, Inc. |
|                   |                              |                | Sheet Title:<br>Building Elevations -<br>SE Douglas Street                                                                                                                                      |
|                   |                              |                | Date:<br>28 January 2020                                                                                                                                                                        |
|                   |                              |                | Sheet Number:                                                                                                                                                                                   |

A3.3