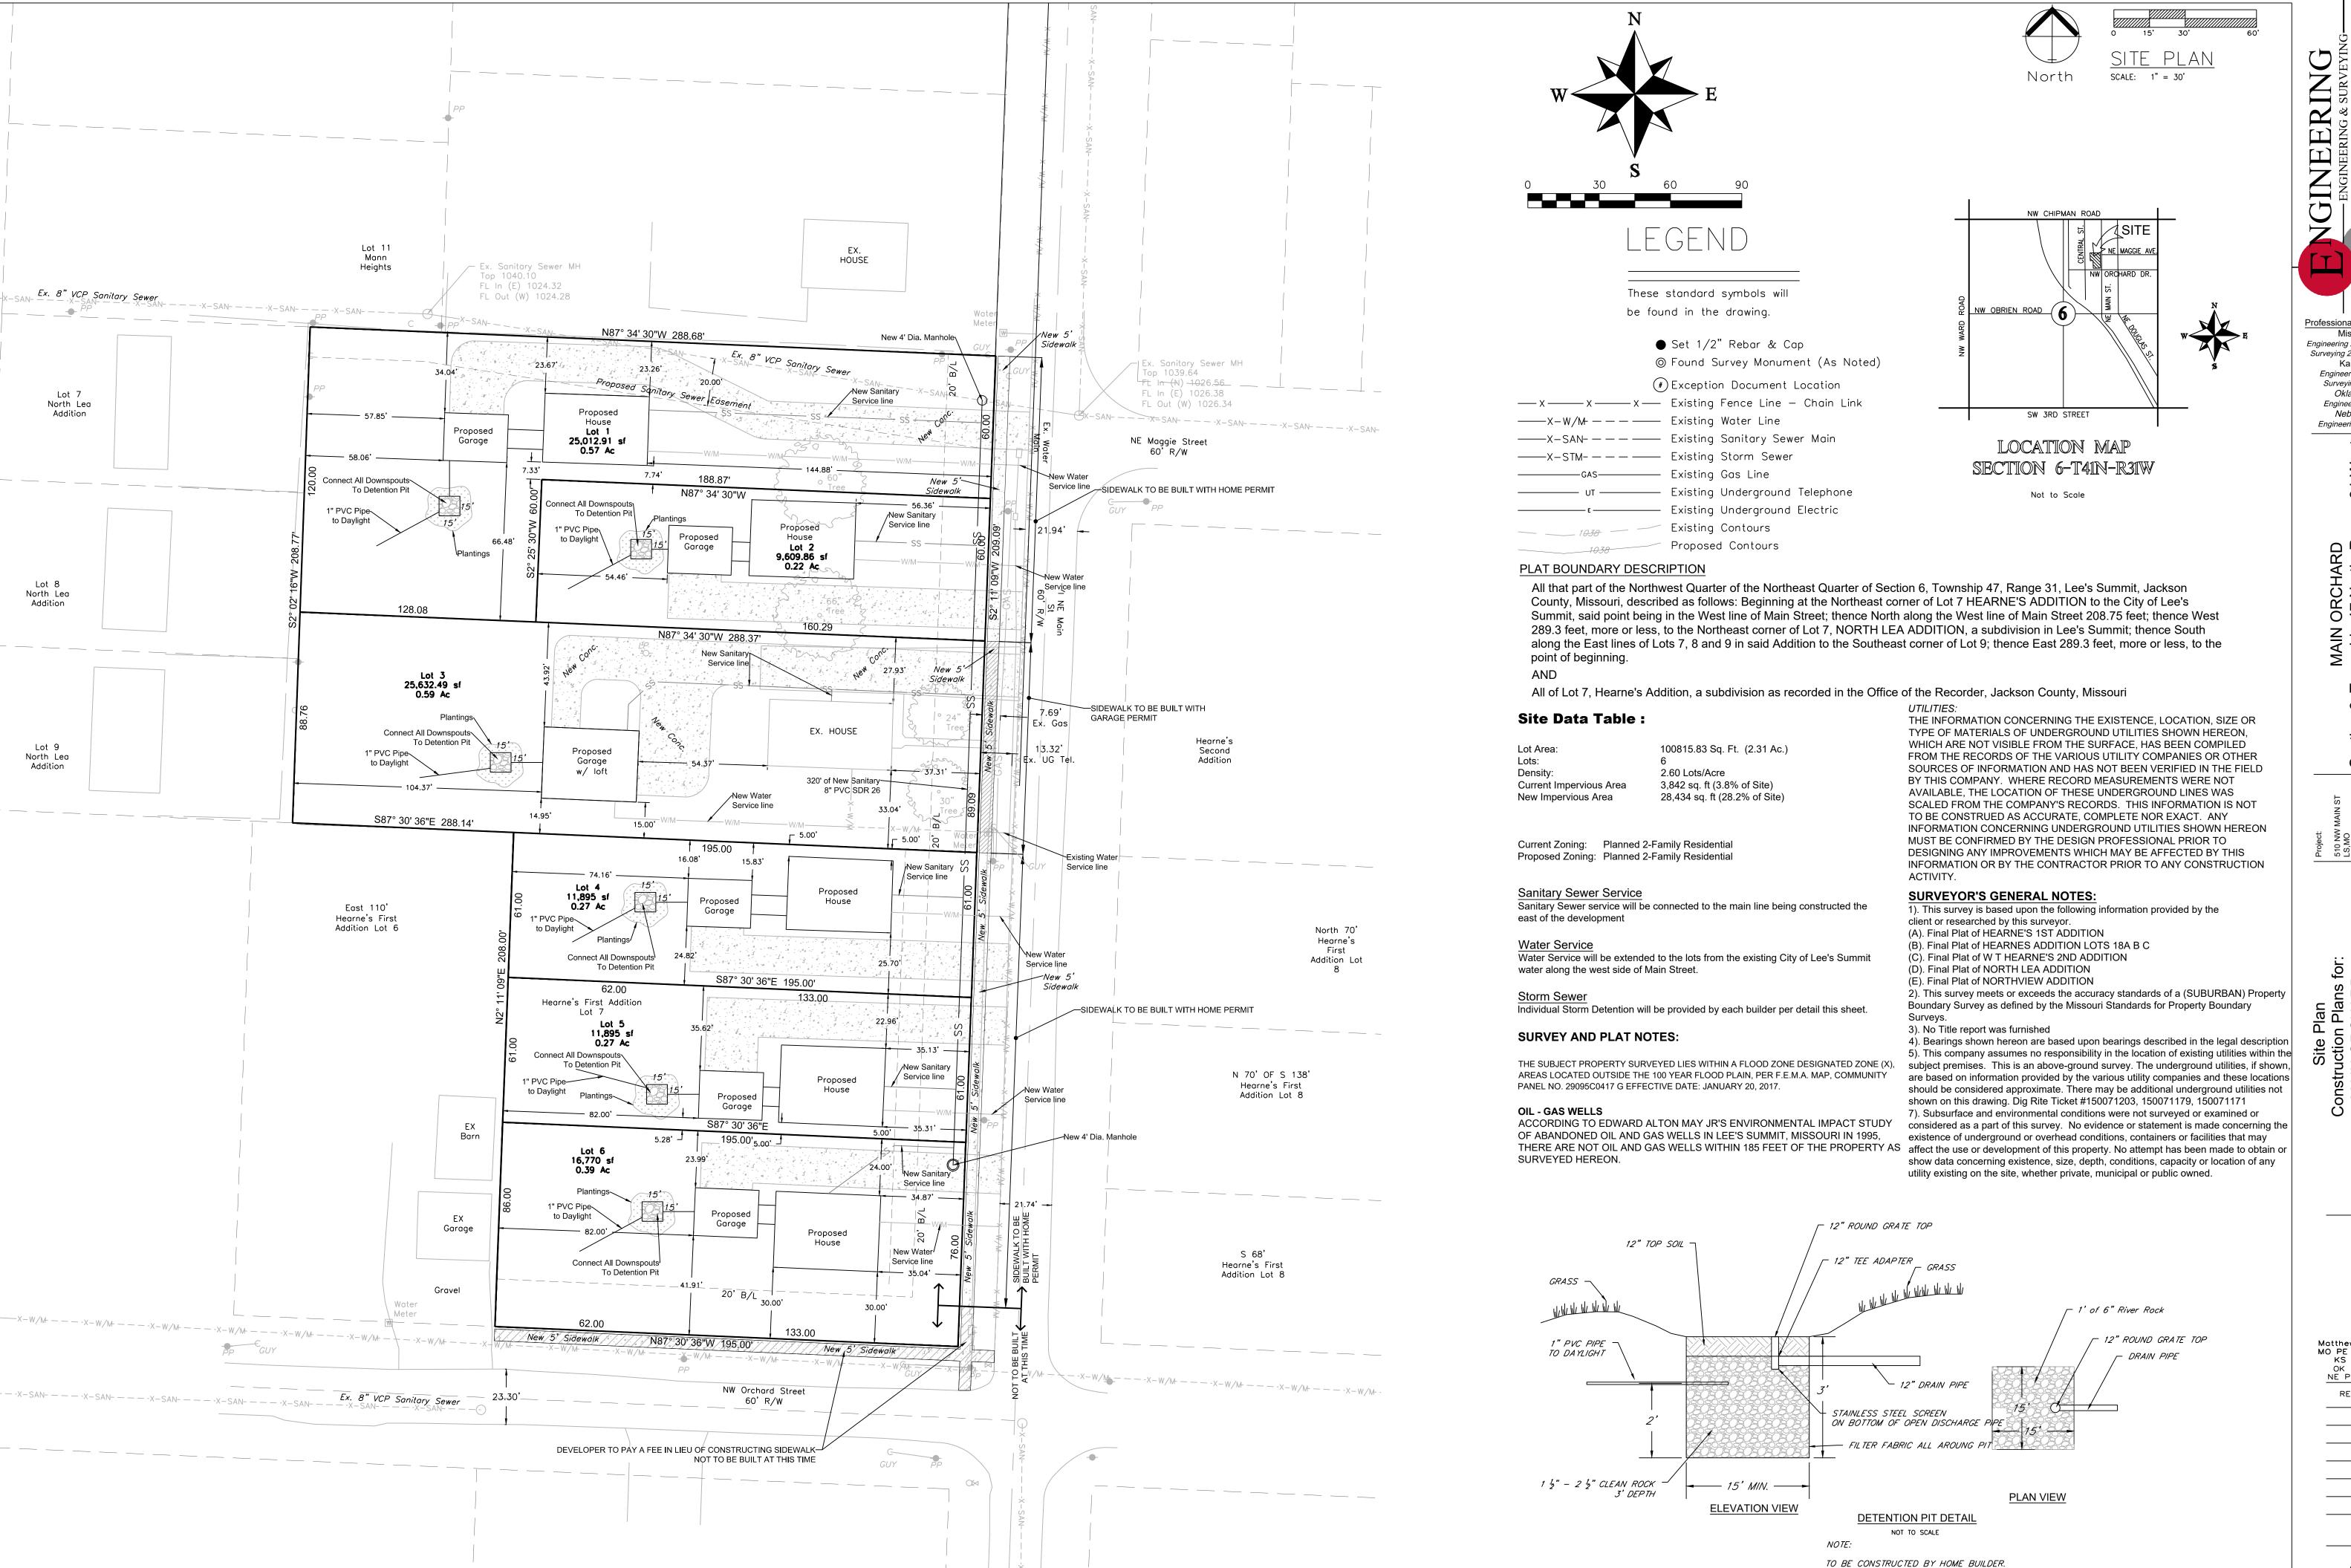

ENGINEERING & SURVEYING
ENGINEERING & SURVEYING
SO SE 30TH STREET
LEE'S SUMMIT, MO 64082
P:(816) 623-9888 F:(816)623-9849

Professional Registration
Missouri
Engineering 2005002186-D
Surveying 2005008319-D
Kansas
Engineering E-1695
Surveying LS-218
Oklahoma
Engineering 6254
Nebraska

Oklahoma
Engineering 6254
Nebraska
Engineering CA2821

V Missouri

MAIN ORCHARD
Section 6, Township 47 North, Ra
Lee's Summit, Jackson Count

510 NW MAIN ST LS,MO Issue Date:

Construction Plans for:
MAIN ORCHARD
Township 47 North. Range 3

MAIN Section 6, Township Lee's Summit, Ja

Motthew J. Schlicht
MO PE 2006019708
KS PE 19071
OK PE 25226
NE PE E-14335
REVISIONS

C.100

NOT BY DEVELOPER.