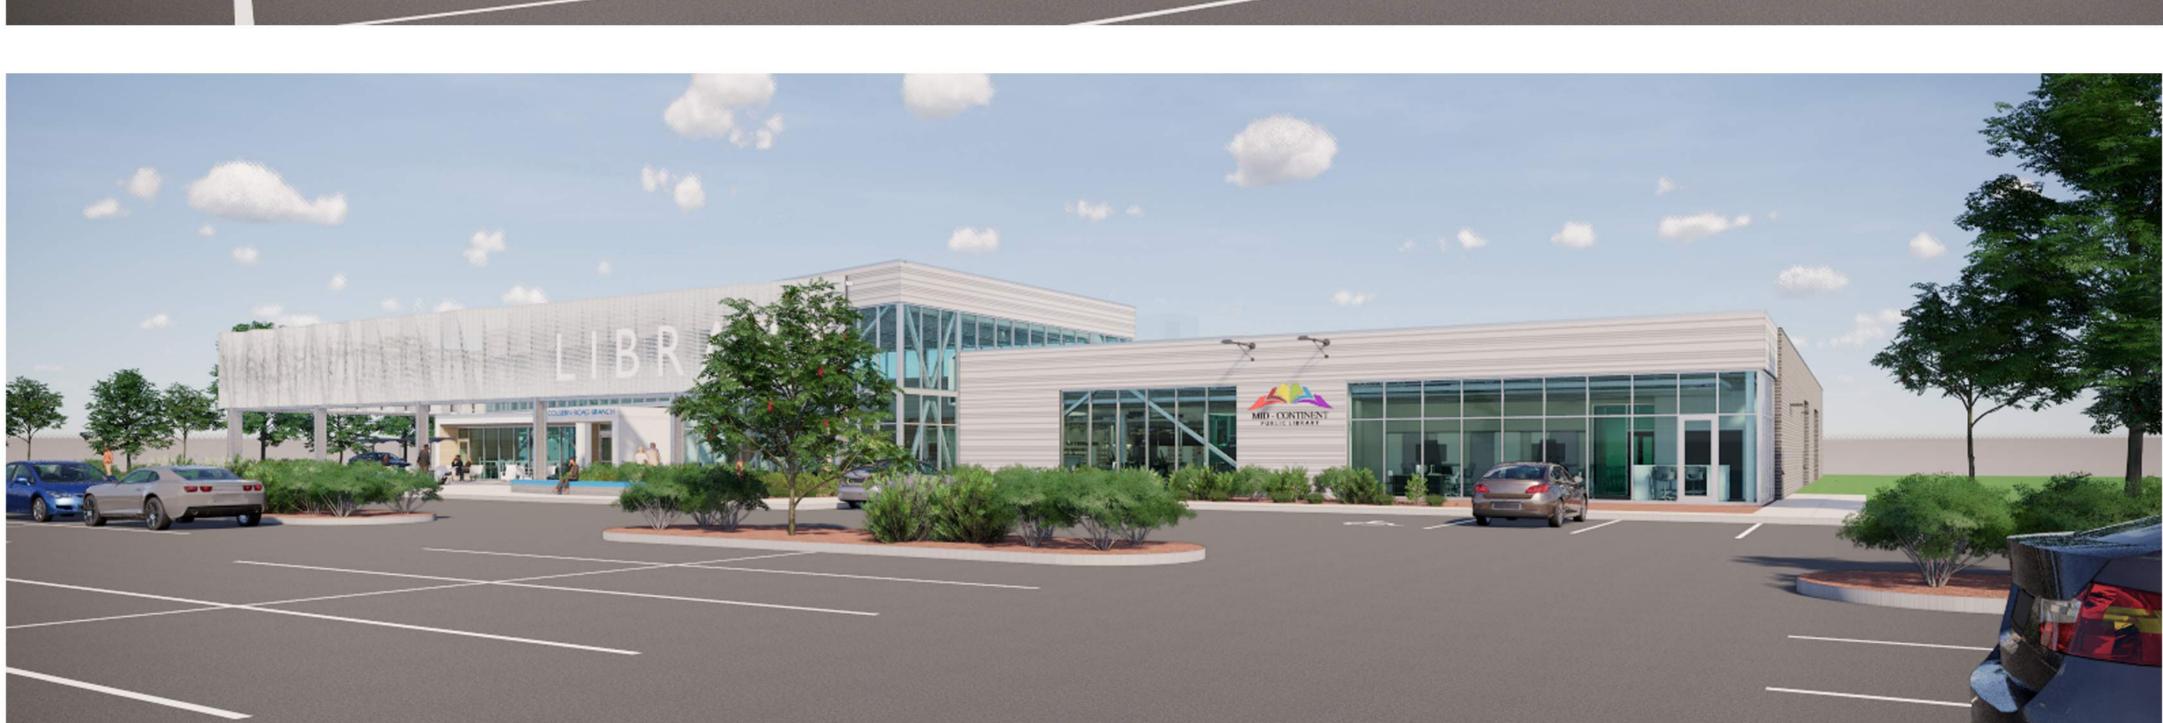

1)---

|                     | CLADDING, WHITE                            |           |            |
|---------------------|--------------------------------------------|-----------|------------|
|                     |                                            | E         | QUIPMENT P |
|                     |                                            |           |            |
|                     | GLASS AND ALUMINUM FRAMING,<br>TYPICAL     |           |            |
|                     |                                            |           |            |
|                     |                                            |           |            |
|                     |                                            |           |            |
| PRELIMIN<br>PRE-DEV | IARY: UNCERTIFIED FO<br>ELOPMENT PLAN REVI | DR<br>IEW |            |

/ LOGO SIGN WITH LIGHTING 91 MID - CONTINENT PUBLIC LIBRARY PARAPET BRICK, DARK GRAY GLASS AND ALUMINUM FRAMING, TYPICAL -- HORIZONTAL METAL SIDING, VARIED PROFILE -PERFORATED SCREEN WALL - ACM PORTAL CLADDING CONCRETE SITTING WALL - HORIZONTAL METAL SIDING, VARIED PROFILE -PREMANUFACTURED CANOPY BRICK, DARK GRAY
1/3 BOND

## 11/08/19 **Colbern Road Branch** Mid-Continent Public Library

## PRELIMINARY: UNCERTIFIED FOR PRE-DEVELOPMENT PLAN REVIEW

11/08/19 Colbern Road Branch Mid-Continent Public Library