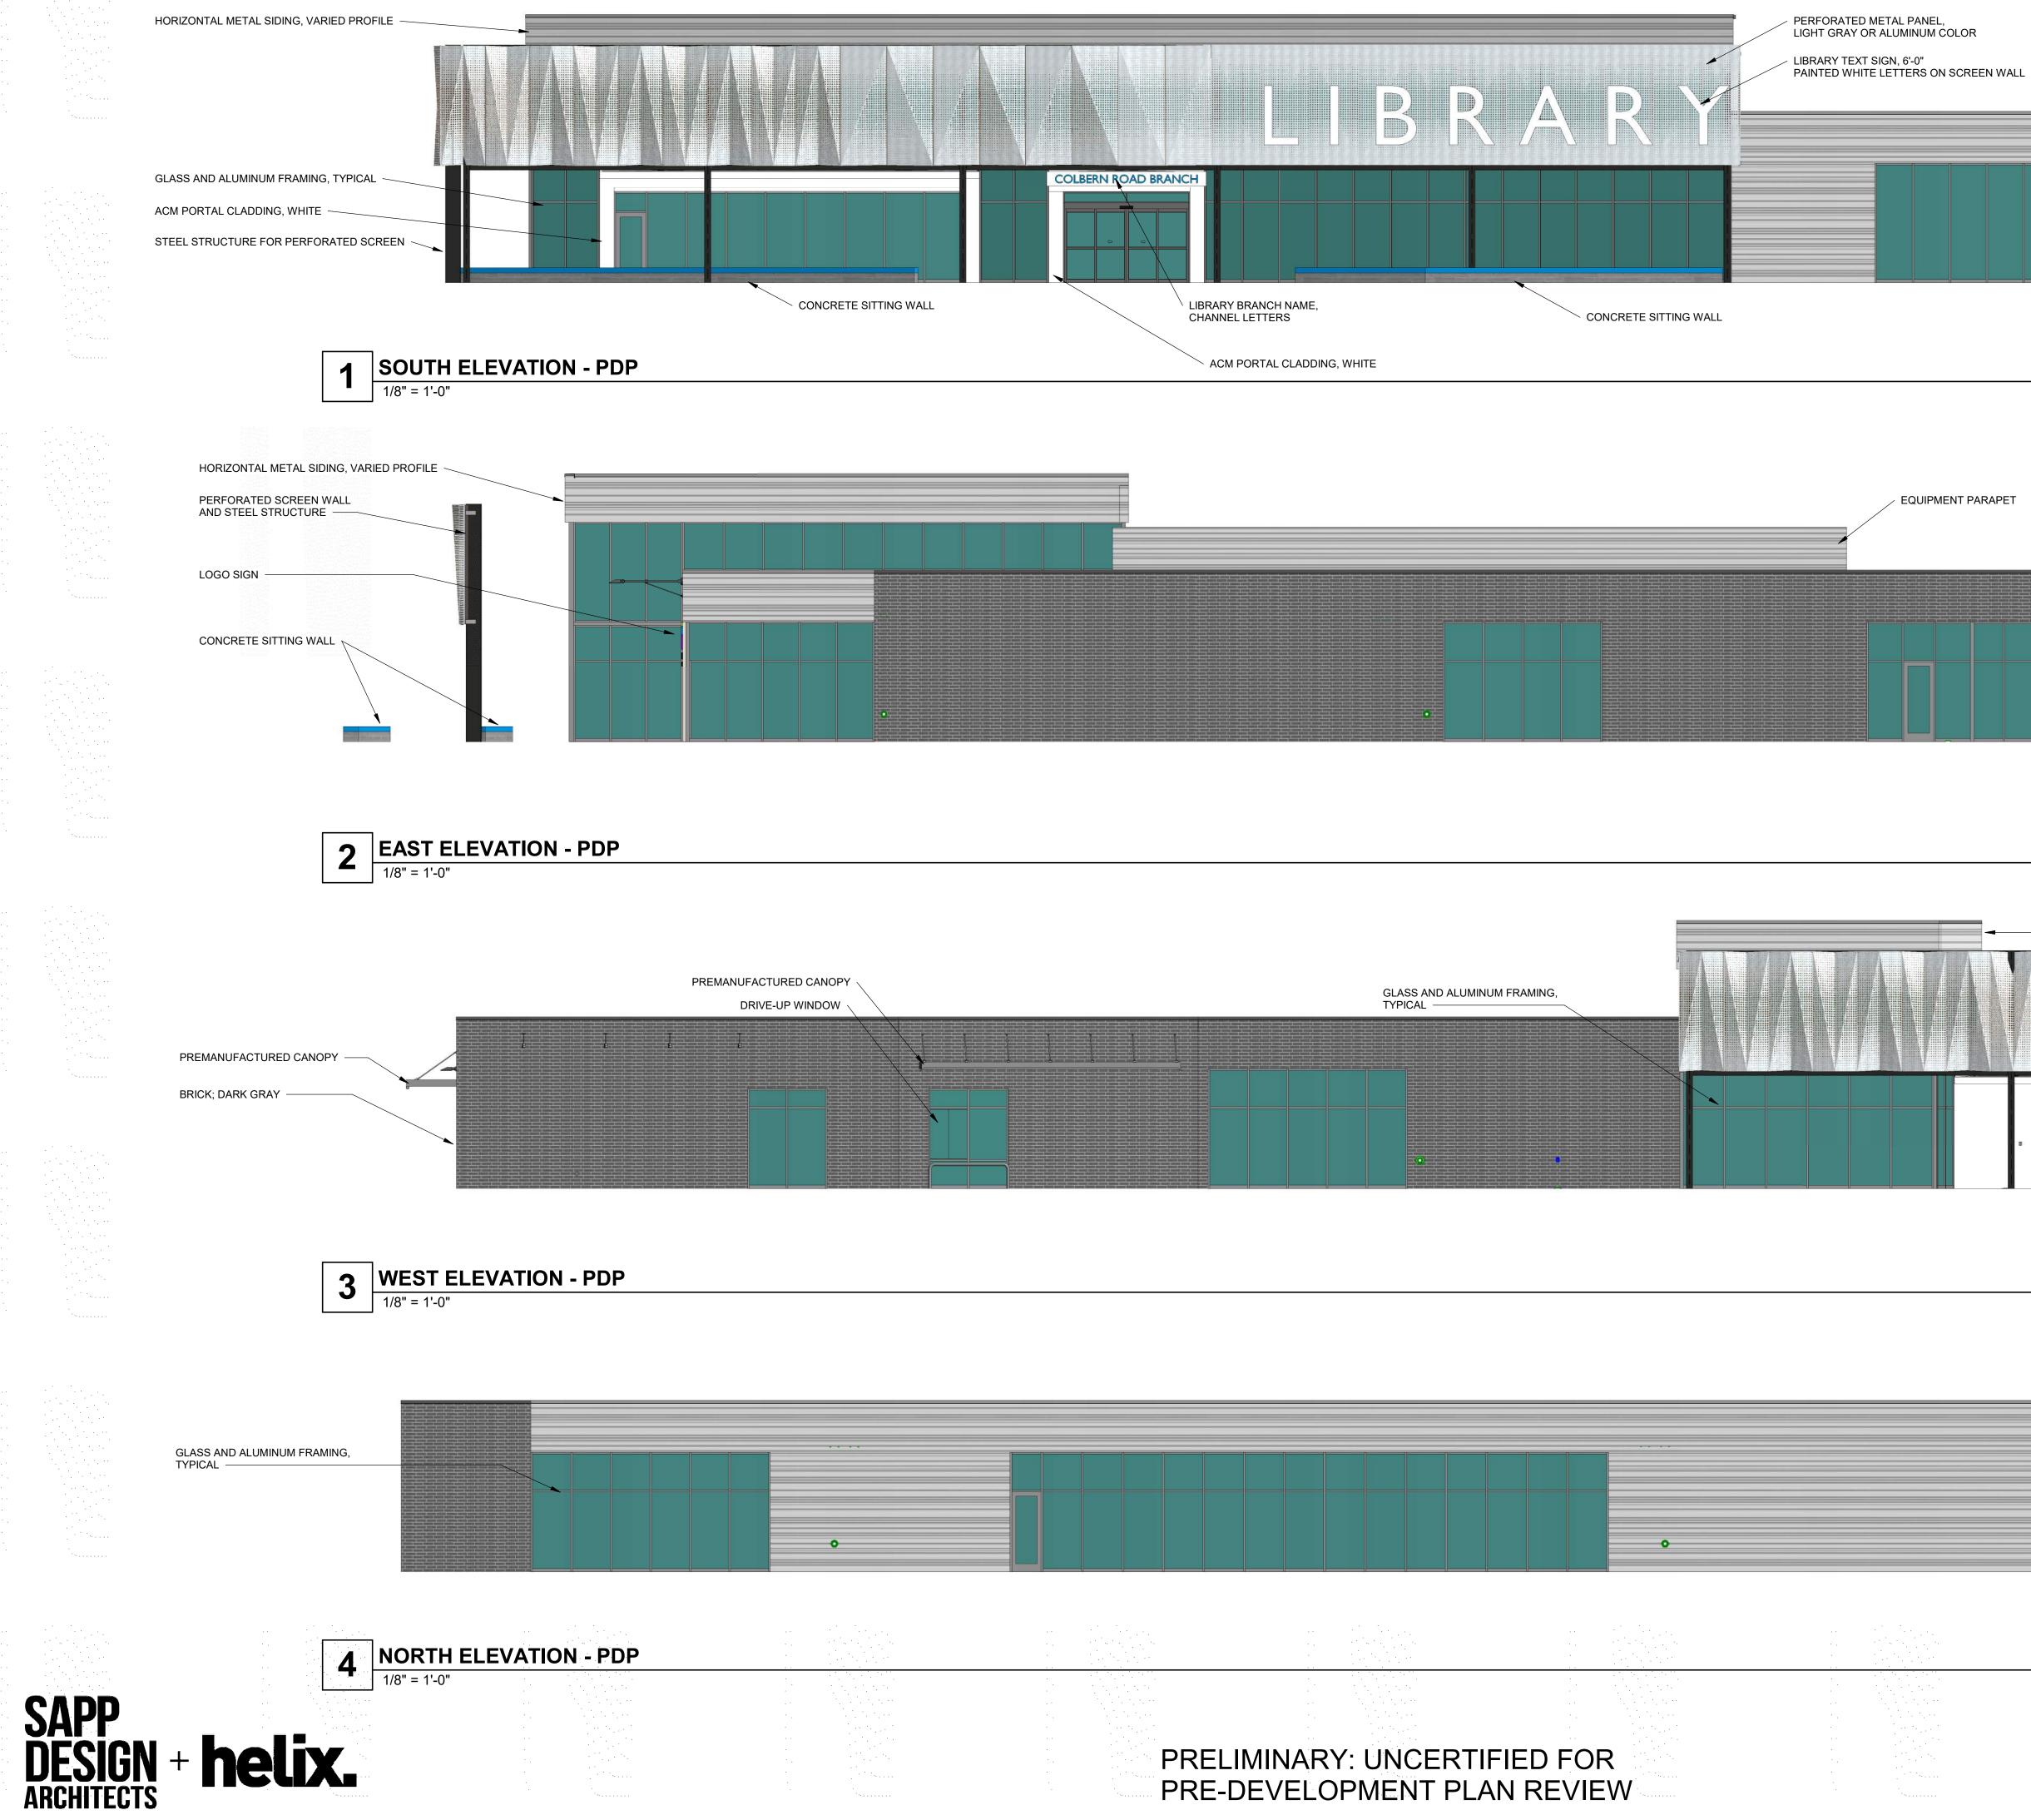

1)---

|                     | CLADDING, WHITE                            |           |            |
|---------------------|--------------------------------------------|-----------|------------|
|                     |                                            | E         | QUIPMENT P |
|                     |                                            |           |            |
|                     | GLASS AND ALUMINUM FRAMING,<br>TYPICAL     |           |            |
|                     |                                            |           |            |
|                     |                                            |           |            |
|                     |                                            |           |            |
| PRELIMIN<br>PRE-DEV | IARY: UNCERTIFIED FO<br>ELOPMENT PLAN REVI | DR<br>IEW |            |

/ LOGO SIGN WITH LIGHTING 91 MID - CONTINENT PUBLIC LIBRARY PARAPET BRICK, DARK GRAY GLASS AND ALUMINUM FRAMING, TYPICAL -- HORIZONTAL METAL SIDING, VARIED PROFILE -PERFORATED SCREEN WALL - ACM PORTAL CLADDING CONCRETE SITTING WALL - HORIZONTAL METAL SIDING, VARIED PROFILE -PREMANUFACTURED CANOPY BRICK, DARK GRAY
1/3 BOND