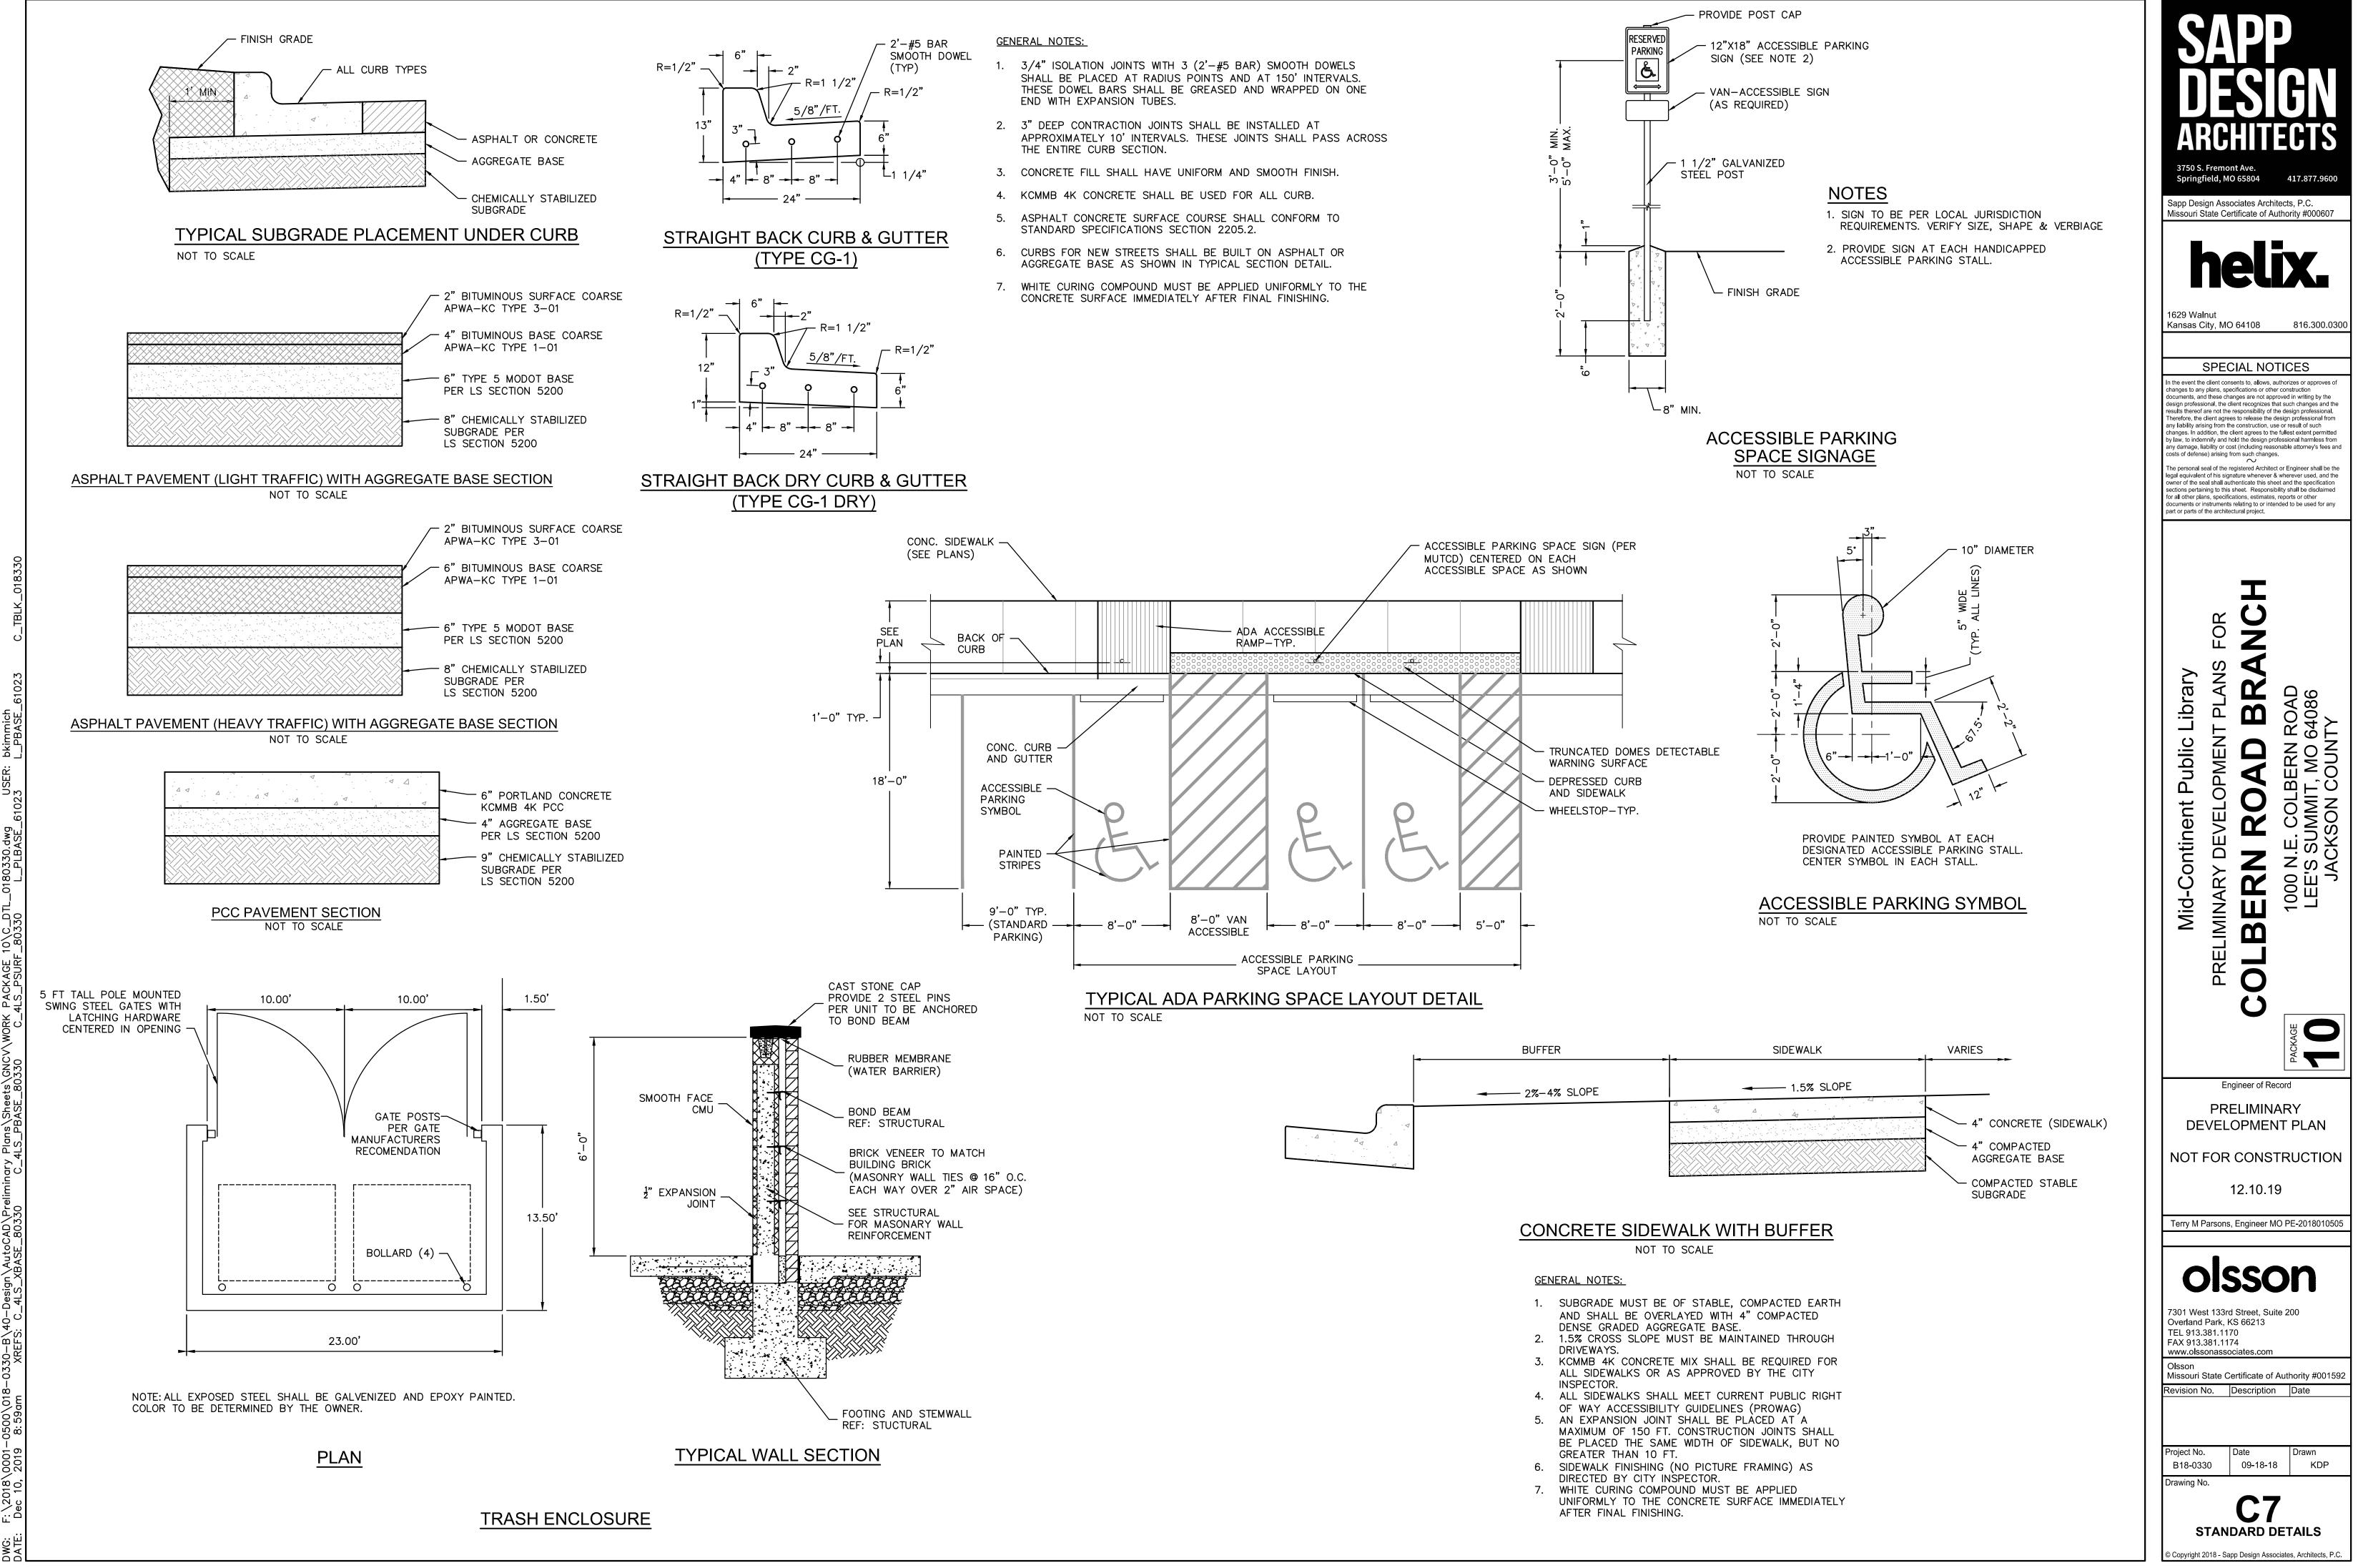

| SD     SAMPARE SINCE UNE       SD     SAMPARE SINCE UNE       BD     SAMPARE SINCE UNE       BD     SAMPARE SINCE UNE       BD     SAMPARE SINCE       Chip BD     SAMPARE SINCE       BD     SAMPARE SINCE       Chip BD     SAMPARE SINCE       SAMPARE SINCE     SAMPARE SINCE       SAMPARE SINCE     SAMPARE SINCE       SAMPARE SINCE     SAMPARE SINCE       SAMPARE SINCE     SAMPARE SINCE       SAMPARE SINCE SINCE     SAMPARE SINCE SINCE       SAMPARE SINCE SINCE     SAMPARE SINCE SINCE SINCE       SAMPARE SINCE SINCE     SAMPARE SINCE SINCE       SAMPARE SINCE SINCE     SAMPARE SINCE SINCE       SAMPA                                                                                                                                                                                                                                                                                                                                                                                                                                                                                                                                                                                                                                                                                                                                                                                                                                                                                                                                                                                                                                                          |                                                                                                                                                                                                                                                                                                                                                                                                                                                                                                                                                                                                                                                                                                                                                                                                                                                                                                                                                                                                                                                                                                                                                                                                                                                                                                                                                                                                                                                                                                                                                                                                                                                                                                                                                                                                                                                                                                                                                                                                                                                                                                                              | LEGEND<br>SECTION CORNER<br>SET 1/2"x24" REBAR W/ OLSSON CONT<br>FOUND REBAR<br>FIRE HYDRANT<br>WATER VALVE<br>WATER METER<br>WATER METER<br>WATER MANHOLE<br>GAS METER<br>STORM SEWER MANHOLE<br>SANITARY SEWER MANHOLE<br>SANITARY SEWER MANHOLE<br>SANITARY SEWER MANHOLE<br>SANITARY SEWER CLEANOUT<br>ELECTRIC RISER<br>ELECTRIC RETER<br>ELECTRIC TRANSFORMER<br>ROOF DRAIN<br>GAS LINE<br>WATER LINE  | TROL CAP                                                                                                                                                   | 974 974                                              | Grass Field<br>Spire Gas Line<br>(Per Gas Maps ±)<br>(No Markings)<br>30' wide Access Esmtt.<br>Doc. No, I-906979 i<br>Bk. I-1905, Pg. 825                                                                                             |                                                                                                               |
|----------------------------------------------------------------------------------------------------------------------------------------------------------------------------------------------------------------------------------------------------------------------------------------------------------------------------------------------------------------------------------------------------------------------------------------------------------------------------------------------------------------------------------------------------------------------------------------------------------------------------------------------------------------------------------------------------------------------------------------------------------------------------------------------------------------------------------------------------------------------------------------------------------------------------------------------------------------------------------------------------------------------------------------------------------------------------------------------------------------------------------------------------------------------------------------------------------------------------------------------------------------------------------------------------------------------------------------------------------------------------------------------------------------------------------------------------------------------------------------------------------------------------------------------------------------------------------------------------------------------------------------------------------------------------------------------------------------------------------------------------------------------------------------------------------------------------------------------------------------------------------------------------------------------------------------------------------------------------------------------------------------------------------------------------------------------------------------------------------------------------------------|------------------------------------------------------------------------------------------------------------------------------------------------------------------------------------------------------------------------------------------------------------------------------------------------------------------------------------------------------------------------------------------------------------------------------------------------------------------------------------------------------------------------------------------------------------------------------------------------------------------------------------------------------------------------------------------------------------------------------------------------------------------------------------------------------------------------------------------------------------------------------------------------------------------------------------------------------------------------------------------------------------------------------------------------------------------------------------------------------------------------------------------------------------------------------------------------------------------------------------------------------------------------------------------------------------------------------------------------------------------------------------------------------------------------------------------------------------------------------------------------------------------------------------------------------------------------------------------------------------------------------------------------------------------------------------------------------------------------------------------------------------------------------------------------------------------------------------------------------------------------------------------------------------------------------------------------------------------------------------------------------------------------------------------------------------------------------------------------------------------------------|--------------------------------------------------------------------------------------------------------------------------------------------------------------------------------------------------------------------------------------------------------------------------------------------------------------------------------------------------------------------------------------------------------------|------------------------------------------------------------------------------------------------------------------------------------------------------------|------------------------------------------------------|----------------------------------------------------------------------------------------------------------------------------------------------------------------------------------------------------------------------------------------|---------------------------------------------------------------------------------------------------------------|
| BUNK BENCHMARK<br>CF<br>C HAN UNK FROE<br>CONTOL FONT DETAL PIPE<br>CONTOL POINT<br>CP<br>CONTOL POINT<br>CP<br>CONTOL POINT<br>CP<br>CONTOL POINT<br>CP<br>CONTOL<br>ELEC TRISE<br>ELECTRIC RISER<br>E. PLOW UNCE<br>FF<br>FF<br>FF<br>FF<br>FF<br>FF<br>FF<br>FF<br>FF<br>F                                                                                                                                                                                                                                                                                                                                                                                                                                                                                                                                                                                                                                                                                                                                                                                                                                                                                                                                                                                                                                                                                                                                                                                                                                                                                                                                                                                                                                                                                                                                                                                                                                                                                                                                                                                                                                                          | -P-OH- $-FO$ $-SS$ $-SD$ $-SD$ $-FOV$ $-F$ | OVERHEAD POWER LINE<br>UNDERGROUND FIBER OPTIC LINE<br>SANITARY SEWER LINE<br>STORM LINE<br>FIBER OPTIC VAULT<br>BRICK SUPPORT COLUMN<br>GRATE INLET<br>SIGN<br>ACCESSIBLE PARKING SIGN<br>POWER POLE<br>LIGHT POLE<br>LIGHT POLE<br>YARD LIGHT<br>AIR CONDITIONER<br>DECIDUOUS TREE<br>BUSH<br>TREE LINE<br>GUY ANCHOR WIRE<br>BUILDING LINE<br>ASPHALT<br>AMERICAN TELEPHONE & TELEGRAPH<br>BOOK           | Spire Gas Line                                                                                                                                             |                                                      | CTL SET 1/2 REBAR<br>(CP-101)<br>ELEV.=970.85'<br>92.28'<br>18" OAK<br>G<br>G<br>G<br>G<br>G<br>G<br>G<br>G                                                                                                                            | Grass RD<br>Grass RD<br>Conc. AC<br>AC<br>AC<br>AC<br>AC<br>AC<br>AC<br>AC<br>AC<br>AC<br>AC<br>AC<br>AC<br>A |
| (M) MEASURED DIMENSION - THIS SURVEY<br>(P) PLATTED DIMENSION<br>③ NUMBER OF PARKING STALLS<br>ACCESSIBLE PARKING SPOT<br>★ DENOTES OA BENCHMARK                                                                                                                                                                                                                                                                                                                                                                                                                                                                                                                                                                                                                                                                                                                                                                                                                                                                                                                                                                                                                                                                                                                                                                                                                                                                                                                                                                                                                                                                                                                                                                                                                                                                                                                                                                                                                                                                                                                                                                                       | BMK<br>CLF<br>CMP<br>CONC.<br>CP<br>CTL<br>ELEV.<br>ELR<br>F<br>F<br>FND<br>HDWL<br>LSA<br>MHR<br>PG.<br>PTP<br>VC<br>R/W<br>RBCP<br>RCP<br>UG                                                                                                                                                                                                                                                                                                                                                                                                                                                                                                                                                                                                                                                                                                                                                                                                                                                                                                                                                                                                                                                                                                                                                                                                                                                                                                                                                                                                                                                                                                                                                                                                                                                                                                                                                                                                                                                                                                                                                                               | BENCHMARK<br>CHAIN LINK FENCE<br>CORRUGATED METAL PIPE<br>CONCRETE<br>CONTROL POINT<br>CORRUGATED PLASTIC PIPE<br>CONTROL<br>ELEVATION<br>ELECTRIC RISER<br>FLOW LINE<br>FINISH FLOOR ELEVATION<br>FOUND<br>CONCRETE HEADWALL<br>LANDSCAPE AREA<br>METAL HANDRAIL<br>PAGE<br>PEDESTRIAN TRACTION PAD<br>POLYVINYL CHLORIDE PIPE<br>RIGHT-OF-WAY<br>REBAR WITH CAP<br>REINFORCED CONCRETE PIPE<br>UNDERGROUND |                                                                                                                                                            | (W)<br>(W)<br>(W)<br>(W)<br>(W)<br>(W)<br>(W)<br>(W) | G Fiber Optic<br>e Markings ±<br>Asph.<br>REE<br>92.99<br>Grass<br>18" TREE<br>0<br>92.99<br>Grass<br>18" TREE<br>0<br>92.99<br>Grass<br>18" TREE<br>0<br>92.99<br>Movable<br>Dumpster<br>Dumpster<br>Dumpster<br>Dumpster<br>Dumpster | Conc. Walk<br>Grass<br>SCO<br>13" TRI<br>FH Grat<br>FH Grat<br>Clear<br>P-UG                                  |
| $G = 888 \cdot 20'54''E = 505 \cdot 06' = 06' = 06' = 06' = 06' = 06' = 06' = 06' = 06' = 06' = 06' = 06' = 06' = 06' = 06' = 06' = 06' = 06' = 06' = 06' = 06' = 06' = 06' = 06' = 06' = 06' = 06' = 06' = 06' = 06' = 06' = 06' = 06' = 06' = 06' = 06' = 06' = 06' = 06' = 06' = 06' = 06' = 06' = 06' = 06' = 06' = 06' = 06' = 06' = 06' = 06' = 06' = 06' = 06' = 06' = 06' = 06' = 06' = 06' = 06' = 06' = 06' = 06' = 06' = 06' = 06' = 06' = 06' = 06' = 06' = 06' = 06' = 06' = 06' = 06' = 06' = 06' = 06' = 06' = 06' = 06' = 06' = 06' = 06' = 06' = 06' = 06' = 06' = 06' = 06' = 06' = 06' = 06' = 06' = 06' = 06' = 06' = 06' = 06' = 06' = 06' = 06' = 06' = 06' = 06' = 06' = 06' = 06' = 06' = 06' = 06' = 06' = 06' = 06' = 06' = 06' = 06' = 06' = 06' = 06' = 06' = 06' = 06' = 06' = 06' = 06' = 06' = 06' = 06' = 06' = 06' = 06' = 06' = 06' = 06' = 06' = 06' = 06' = 06' = 06' = 06' = 06' = 06' = 06' = 06' = 06' = 06' = 06' = 06' = 06' = 06' = 06' = 06' = 06' = 06' = 06' = 06' = 06' = 06' = 06' = 06' = 06' = 06' = 06' = 06' = 06' = 06' = 06' = 06' = 06' = 06' = 06' = 06' = 06' = 06' = 06' = 06' = 06' = 06' = 06' = 06' = 06' = 06' = 06' = 06' = 06' = 06' = 06' = 06' = 06' = 06' = 06' = 06' = 06' = 06' = 06' = 06' = 06' = 06' = 06' = 06' = 06' = 06' = 06' = 06' = 06' = 06' = 06' = 06' = 06' = 06' = 06' = 06' = 06' = 06' = 06' = 06' = 06' = 06' = 06' = 06' = 06' = 06' = 06' = 06' = 06' = 06' = 06' = 06' = 06' = 06' = 06' = 06' = 06' = 06' = 06' = 06' = 06' = 06' = 06' = 06' = 06' = 06' = 06' = 06' = 06' = 06' = 06' = 06' = 06' = 06' = 06' = 06' = 06' = 06' = 06' = 06' = 06' = 06' = 06' = 06' = 06' = 06' = 06' = 06' = 06' = 06' = 06' = 06' = 06' = 06' = 06' = 06' = 06' = 06' = 06' = 06' = 06' = 06' = 06' = 06' = 06' = 06' = 06' = 06' = 06' = 06' = 06' = 06' = 06' = 06' = 06' = 06' = 06' = 06' = 06' = 06' = 06' = 06' = 06' = 06' = 06' = 06' = 06' = 06' = 06' = 06' = 06' = 06' = 06' = 06' = 06' = 06' = 06' = 06' = 06' = 06' = 06' = 06' = 06' = 06' = 06' = 06' = 06' = 06' = 06' = 06' = 06' = 06' = 06' = 06' = 06' = 06' = 06' = 06' = 06' = 0$ | (M)<br>(P)<br>(9)                                                                                                                                                                                                                                                                                                                                                                                                                                                                                                                                                                                                                                                                                                                                                                                                                                                                                                                                                                                                                                                                                                                                                                                                                                                                                                                                                                                                                                                                                                                                                                                                                                                                                                                                                                                                                                                                                                                                                                                                                                                                                                            | MEASURED DIMENSION - THIS SURVEY<br>PLATTED DIMENSION<br>NUMBER OF PARKING STALLS<br>ACCESSIBLE PARKING SPOT<br>DENOTES OA BENCHMARK                                                                                                                                                                                                                                                                         | End of UG F<br>Cable M<br>Found Gas Line Flag 4.<br>North of North edge of F<br>(Believe to be in Err<br>BMK#I FND BMK SP<br>BMK#I FND BMK SP<br>ELEV=976. | iper obtic<br>de arkiude                             | Conc. Curb & Gutter                                                                                                                                                                                                                    | Asphal<br>Parking                                                                                             |

DWG:

| SAPP<br>SAPP<br>SAPP<br>SAPP<br>SAPP<br>SAPP<br>SAPP<br>SAPP<br>SAPP<br>Sapp Design Associates Architects, P.C.<br>Missouri State Certificate of Authority #000607                                                                                                                                                                                                                                                                                                                                                                                                                                                                                                                                                                                                                                      |  |  |
|---------------------------------------------------------------------------------------------------------------------------------------------------------------------------------------------------------------------------------------------------------------------------------------------------------------------------------------------------------------------------------------------------------------------------------------------------------------------------------------------------------------------------------------------------------------------------------------------------------------------------------------------------------------------------------------------------------------------------------------------------------------------------------------------------------|--|--|
| helix.                                                                                                                                                                                                                                                                                                                                                                                                                                                                                                                                                                                                                                                                                                                                                                                                  |  |  |
| Kansas City, MO 64108 816.300.0300                                                                                                                                                                                                                                                                                                                                                                                                                                                                                                                                                                                                                                                                                                                                                                      |  |  |
| SPECIAL NOTICES<br>In the event the client consents to, allows, authorizes or approves of<br>changes to any plans, specifications or other construction<br>documents, and these changes are not approved in writing by the<br>design professional, the client recognizes that such changes and the<br>results thereof are not the responsibility of the design professional.<br>Therefore, the client agrees to release the design professional from<br>any liability arising from the construction, use or result of such<br>changes. In addition, the client agrees to the fullest extent permitted<br>by law, to indemnify and hold the design professional harmless from<br>any damage, liability or cost (including reasonable attorney's fees and<br>costs of defense) arising from such changes. |  |  |
| Mid-Continent Public Library<br>PRELIMINARY DEVELOPMENT PLANS FOR<br>COLBERN ROAD BRANCH<br>100 N.E. COLBERN ROAD BRANCH<br>100 N.E. COLBERN ROAD<br>LEE'S SUMMIT, MO 64086<br>JACKSON COUNTY                                                                                                                                                                                                                                                                                                                                                                                                                                                                                                                                                                                                           |  |  |
| Engineer of Record<br>PRELIMINARY<br>DEVELOPMENT PLAN                                                                                                                                                                                                                                                                                                                                                                                                                                                                                                                                                                                                                                                                                                                                                   |  |  |
| NOT FOR CONSTRUCTION<br>12.10.19                                                                                                                                                                                                                                                                                                                                                                                                                                                                                                                                                                                                                                                                                                                                                                        |  |  |
| Terry M Parsons, Engineer MO PE-2018010505                                                                                                                                                                                                                                                                                                                                                                                                                                                                                                                                                                                                                                                                                                                                                              |  |  |
| Coisson7301 West 133rd Street, Suite 200<br>Overland Park, KS 66213<br>TEL 913.381.1170<br>FAX 913.381.1174<br>www.olssonassociates.comOlsson<br>Missouri State Certificate of Authority #001592Revision No.DescriptionDate                                                                                                                                                                                                                                                                                                                                                                                                                                                                                                                                                                             |  |  |
| Project No.DateDrawnB18-033009-18-18KDPDrawing No.                                                                                                                                                                                                                                                                                                                                                                                                                                                                                                                                                                                                                                                                                                                                                      |  |  |