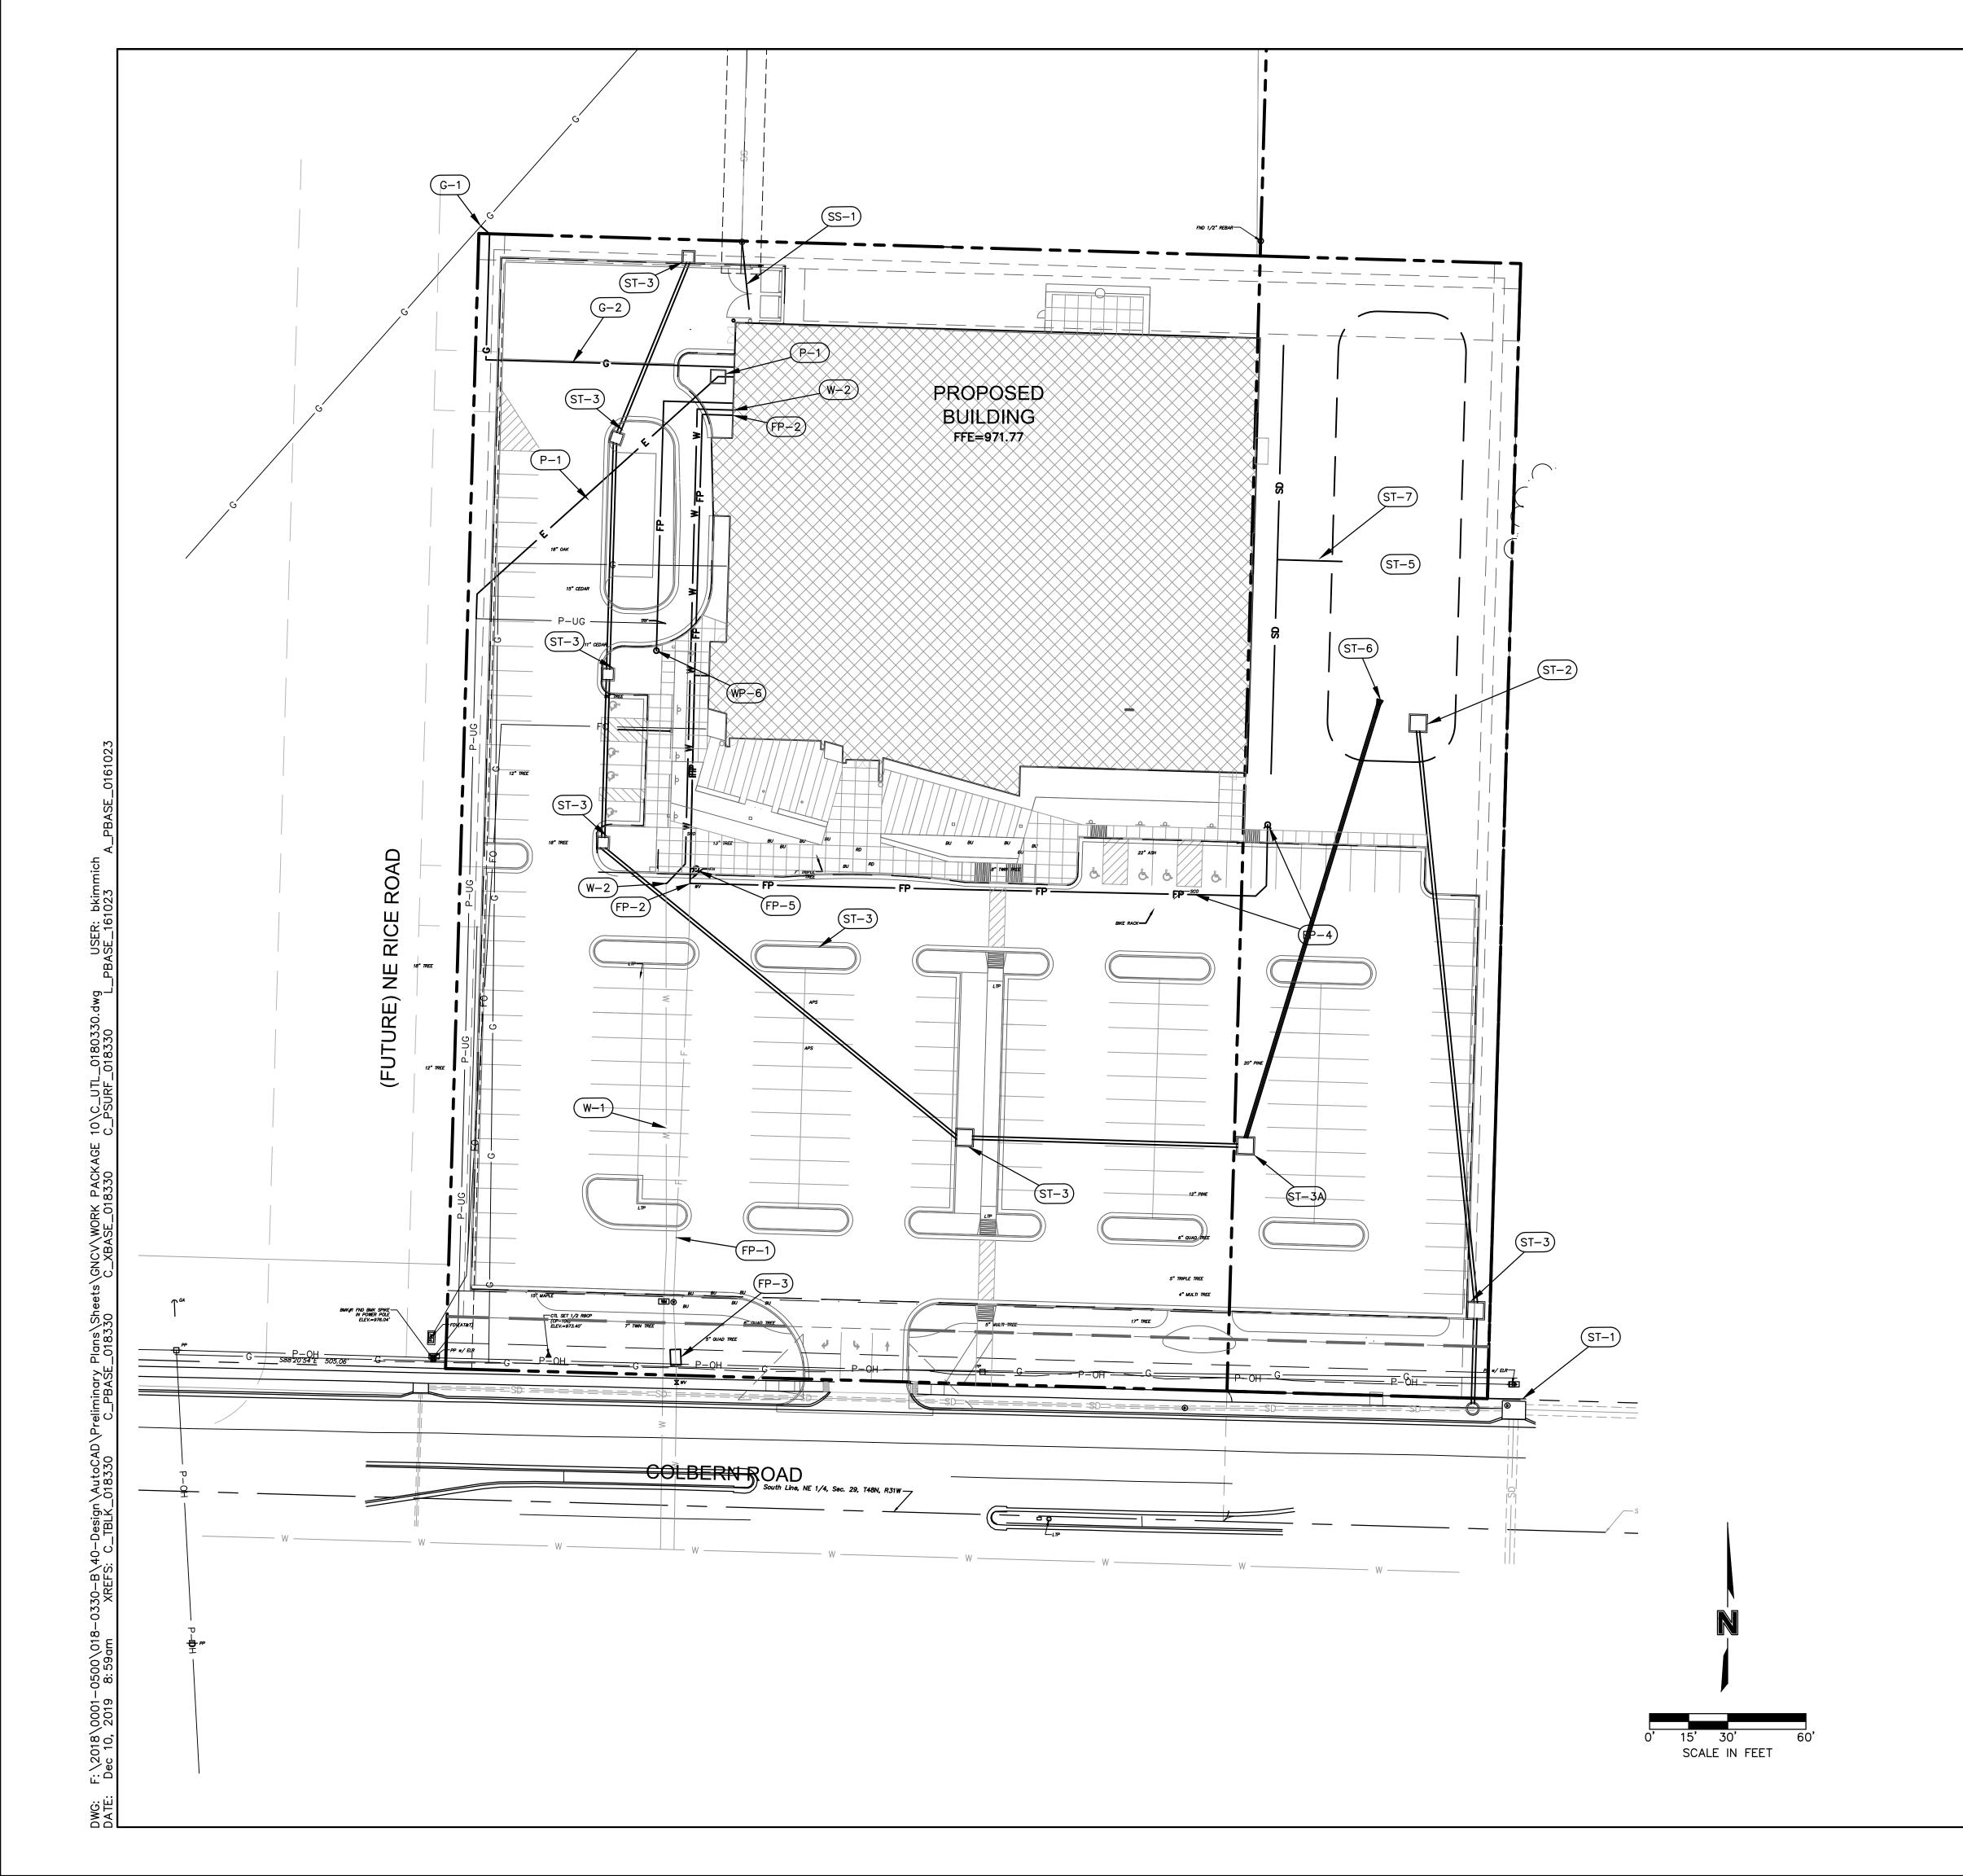

## UTILITY KEYNOTES:

(XX)---

#### <u>WATER</u>

W-1 EXISTNIG 2" SERVICE LINE TO REMAIN

W-2 EXTEND 2" EXISTING SERVICE TO PROPOSED BUILDING

#### FIRE PROTECTION

FP-1 EXISTING 6" FIRE SERVICE TO REMAIN

FP-2 EXTEND 6" FIRE SERVICE LINE TO PROPOSED BUILDING

FP-3 INSTALL BACK FLOW PREVENTOR ON EXISTING FIRE PROTECTION LINE

FP-4 INSTALL 6" FIRE LINE W/ HYDRANT

FP-5 RELOCATE EXISTING HYDRANT

FP-6 FIRE DEPARTMENT CONNECTION (4" STORZ FITTING)

#### SANITARY SEWER

SS-1 INSTALL 4" PVC SERVICE LINE TO PROPOSED BUILDING

#### STORM SEWER

- ST-1 CONNECT TO EXISTING CURB INLET
- ST-2 CONSTRUCT CONTROL STRUCTURE
- ST-3 CONSTRUCT CURB INLET
- ST-3A CONSTRUCT GRATE INLET
- ST-4 CONSTRUCT STD 4' DIAM MANHOLE
- ST-5 EXTENDED DRY DETENTION BASIN
- ST-6 INSTALL STD 24" FLARED END SECTION
- ST-7 ROOF DRAINS TO DETENTION BASIN

### <u>POWER</u>

P-1 PRIMARY SERVICE -COORDINATE WITH EVERGY.

P-2 PROPOSED TRANFORMER LOCATION COORDINATE WITH EVERGY AND MEP.

### <u>GAS</u>

- G-1 CONNECTION TO EXISTING GAS LINE. COORDINATE WITH ASPIRE.
- G-2 INSTALL 1 1/2" GAS SERVICE TO PROPOSED BUILDING

roject No.

Drawing No.

B18-0330

Drawn

09-18-18

**C6** 

UTILITY PLAN

opyright 2018 - Sapp Design Associates, Architects, P.C.

KDP