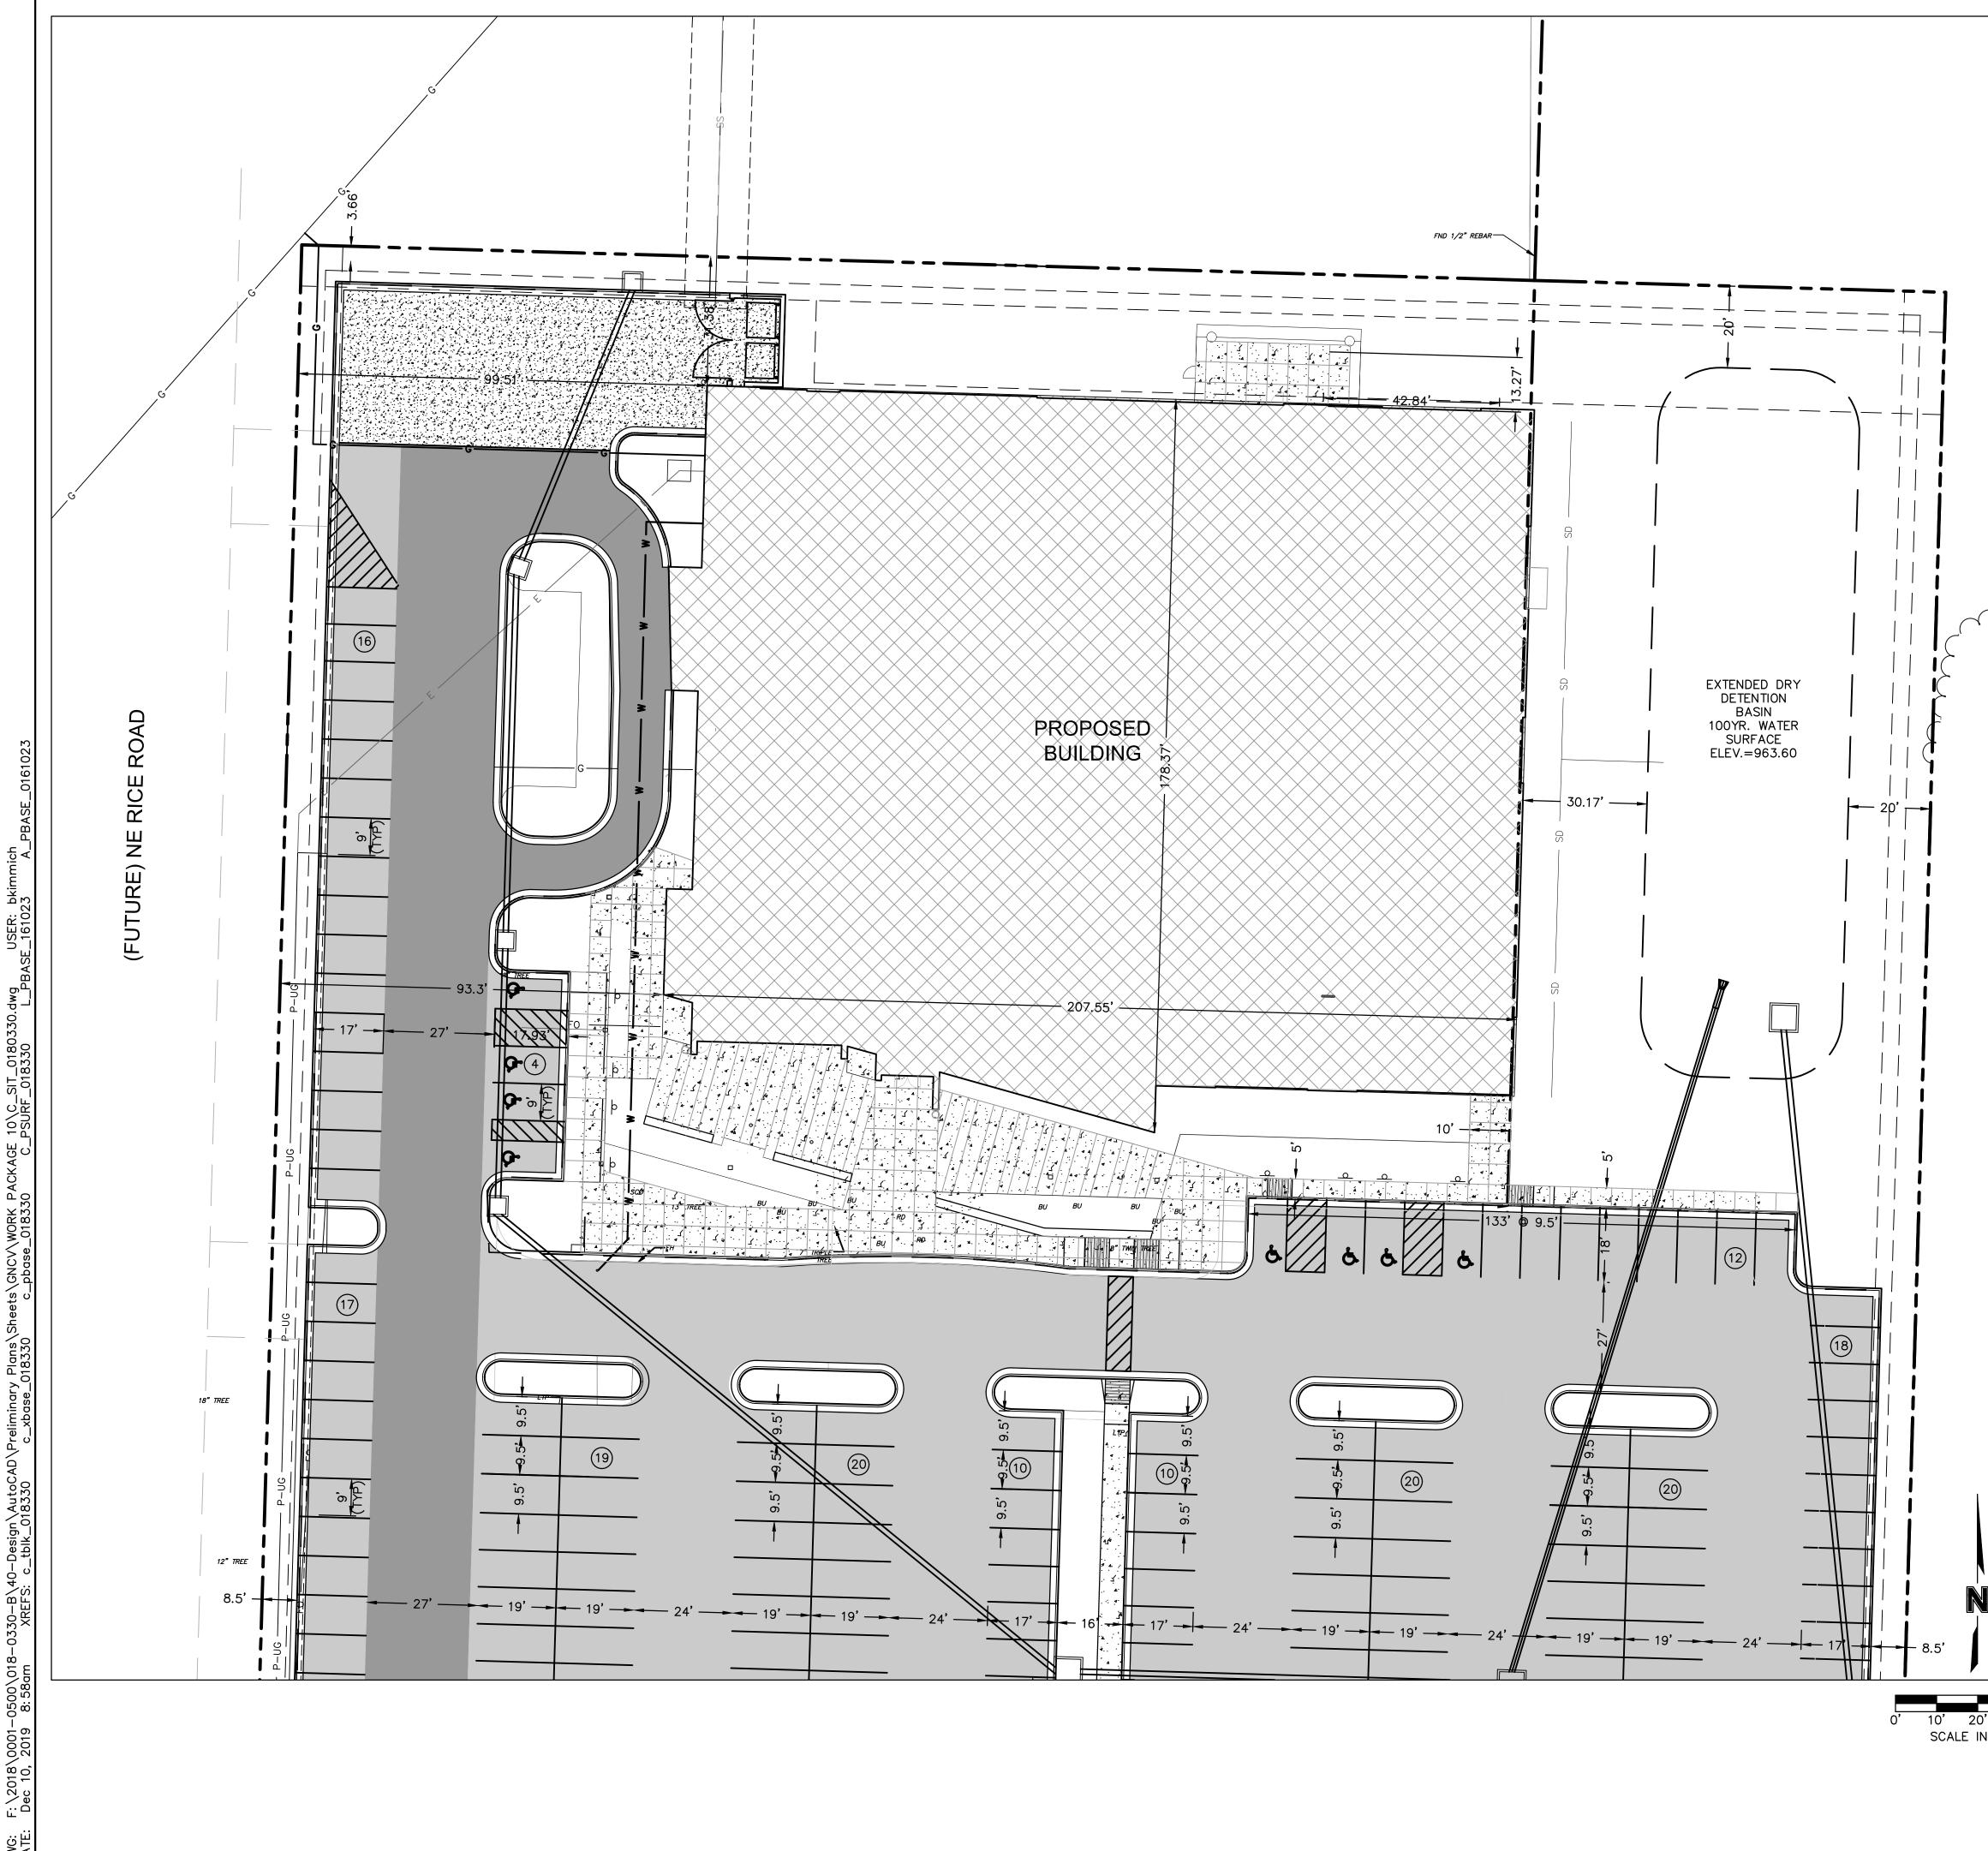

**EXISTING CONDITIONS** Copyright 2018 - Sapp Design Associates, Architects, P.C.

Section 29, T48N, R31W

VICINITY MAP

Scale: 1" = 2000'

15' 30'

SCALE IN FEET

| SITE DATA            |                        |            |         |               |
|----------------------|------------------------|------------|---------|---------------|
|                      | ZONING & SITE          | AREA       |         |               |
| PROPOSED USE:        | PUBLIC LIBRARY         | (          |         |               |
|                      | SITE AREA              |            |         | ZONING        |
| LOT 2 (AS DECRIBED): | 4.00 ACRES (17         | 74,237 SF) | )       | CP-2          |
| IMPERVIOUS:          | 2.58 ACRES (11         | 2,384 SF)  | (64%)   |               |
| PERVIOUS:            | 1.42 ACRES (61,855 SF) |            | (36%)   |               |
| FAR (0.55 MAX):      | 0.15                   |            |         |               |
| BUILDING AREA        |                        |            |         |               |
| BUILDING TYPE        | # STORIES              | SQL        | JARE F  | OOTAGE        |
| BUILDING             | 1                      |            | 34,03   | 0 SF          |
| PARKING              |                        |            |         |               |
| USE                  | REQUIRE                | ED         | P       | ROVIDED       |
| LIBRARY              | 4 PER 1000 SF          | = 136      | 163     |               |
| ADA                  | 4 (PER CITY TA         | BLE)       | 8       |               |
| TOTAL                | 136                    |            | 166 (11 | NCLUDING ADA) |

### KEYNOTES: XX

01 TRASH ENCLOSURE - CMU WALLS WITH BRICK FACING AND STEEL DOORS
 02 BOOK DROP

- 03 EXTEND DRY DETENTION BASIN
- 04 CONCRETE PATIO
- 05 DRIVE-THRU WINDOW
- 06 POWER TRANSFORMER
- 07 ADA ACCESSIBLE SIGNAGE AND STRIPING
- 08 WIDENED COMMERCIAL ENTRANCE (40') WITH RECONSTRUCTED ADA RAMP
- 09 REMOTE FIRE DEPARTMENT CONNECTION
- 10 ADA RAMP PER CITY DETAILS

### LEGAL DESCRIPTION

ALL OF LOT 1, RICE ACRES, A SUBDIVISION IN THE CITY OF LEE'S SUMMIT, JACKSONCOUNTY,MISSOURI, TOGETHER WITH ALL THAT PART OF AN UNPLATTED TRAC T OF LAND, ALL LYING IN THE NORTHEAST QUARTER OF SECTION 29, TOWNSHIP 48 NORTH, RANGE 31 WEST, DESCRIBED BY TIMOTHY BLAIR WISWELL, MO-PLS 2009000067, AS FOLLOWS:

COMMENCING AT THE SOUTHEAST CORNER OF THE NORTHEAST QUARTER OF SECTION 29, TOWNSHIP 48 NORTH, RANGE 31 WEST; THENCE NORTH 88 DEGREES 28 MINUTES 52 SECONDS WEST, ON THE SOUTH LINE OF SAID NORTHEAST QUARTER, A DISTANCE OF 755.18 FEET TO A POINT ON THE SOUTHERLY EXTENSION OF THE WEST LINE OF LOT 1, RICE ACRES, A SUBDIVISION IN THE CITY OF LEE'S SUMMIT, JACKSON COUNTY, MISSOURI; THENCE NORTH 01 DEGREE 23 MINUTES 04 SECONDS EAST, DEPARTING SAID SOUTH LINE, ON SAID SOUTHERLY EXTENSION, A DISTANCE OF 55.66 FEET TO THE SOUTHWEST CORNER OF SAID LOT 1, THE POINT OF BEGINNING; THENCE NORTH 01 DEGREE 23 MINUTES 04 SECONDS EAST, ON SAID WEST LINE, A DISTANCE OF 436.21 FEET TO THE NORTHWEST CORNER OF SAID LOT 1; THENCE SOUTH 88 DEGREES 38 MINUTES 41 SECONDS EAST, ON THE NORTH LINE OF SAID LOT 1 AND ITS EASTERLY EXTENSION, A DISTANCE OF 400.00 FEET TO A POINT; THENCE SOUTH 01 DEGREE 23 MINUTES 04 SECONDS WEST, DEPARTING SAID EASTERLY EXTENSION, A DISTANCE OF 436.21 FEET TO A POINT ON THE EASTERLY EXTENSION OF THE SOUTH LINE OF SAID LOT 1; THENCE NORTH 88 DEGREES 38 MINUTES 41 SECONDS WEST, ON SAID EASTERLY EXTENSION AND ON SAID SOUTH LINE, A DISTANCE OF 400.00 FEET TO THE POINT OF BEGINNING, CONTAINING 174,485 SQUARE FEET OR 4.0056 ACRES, MORE OR LESS.