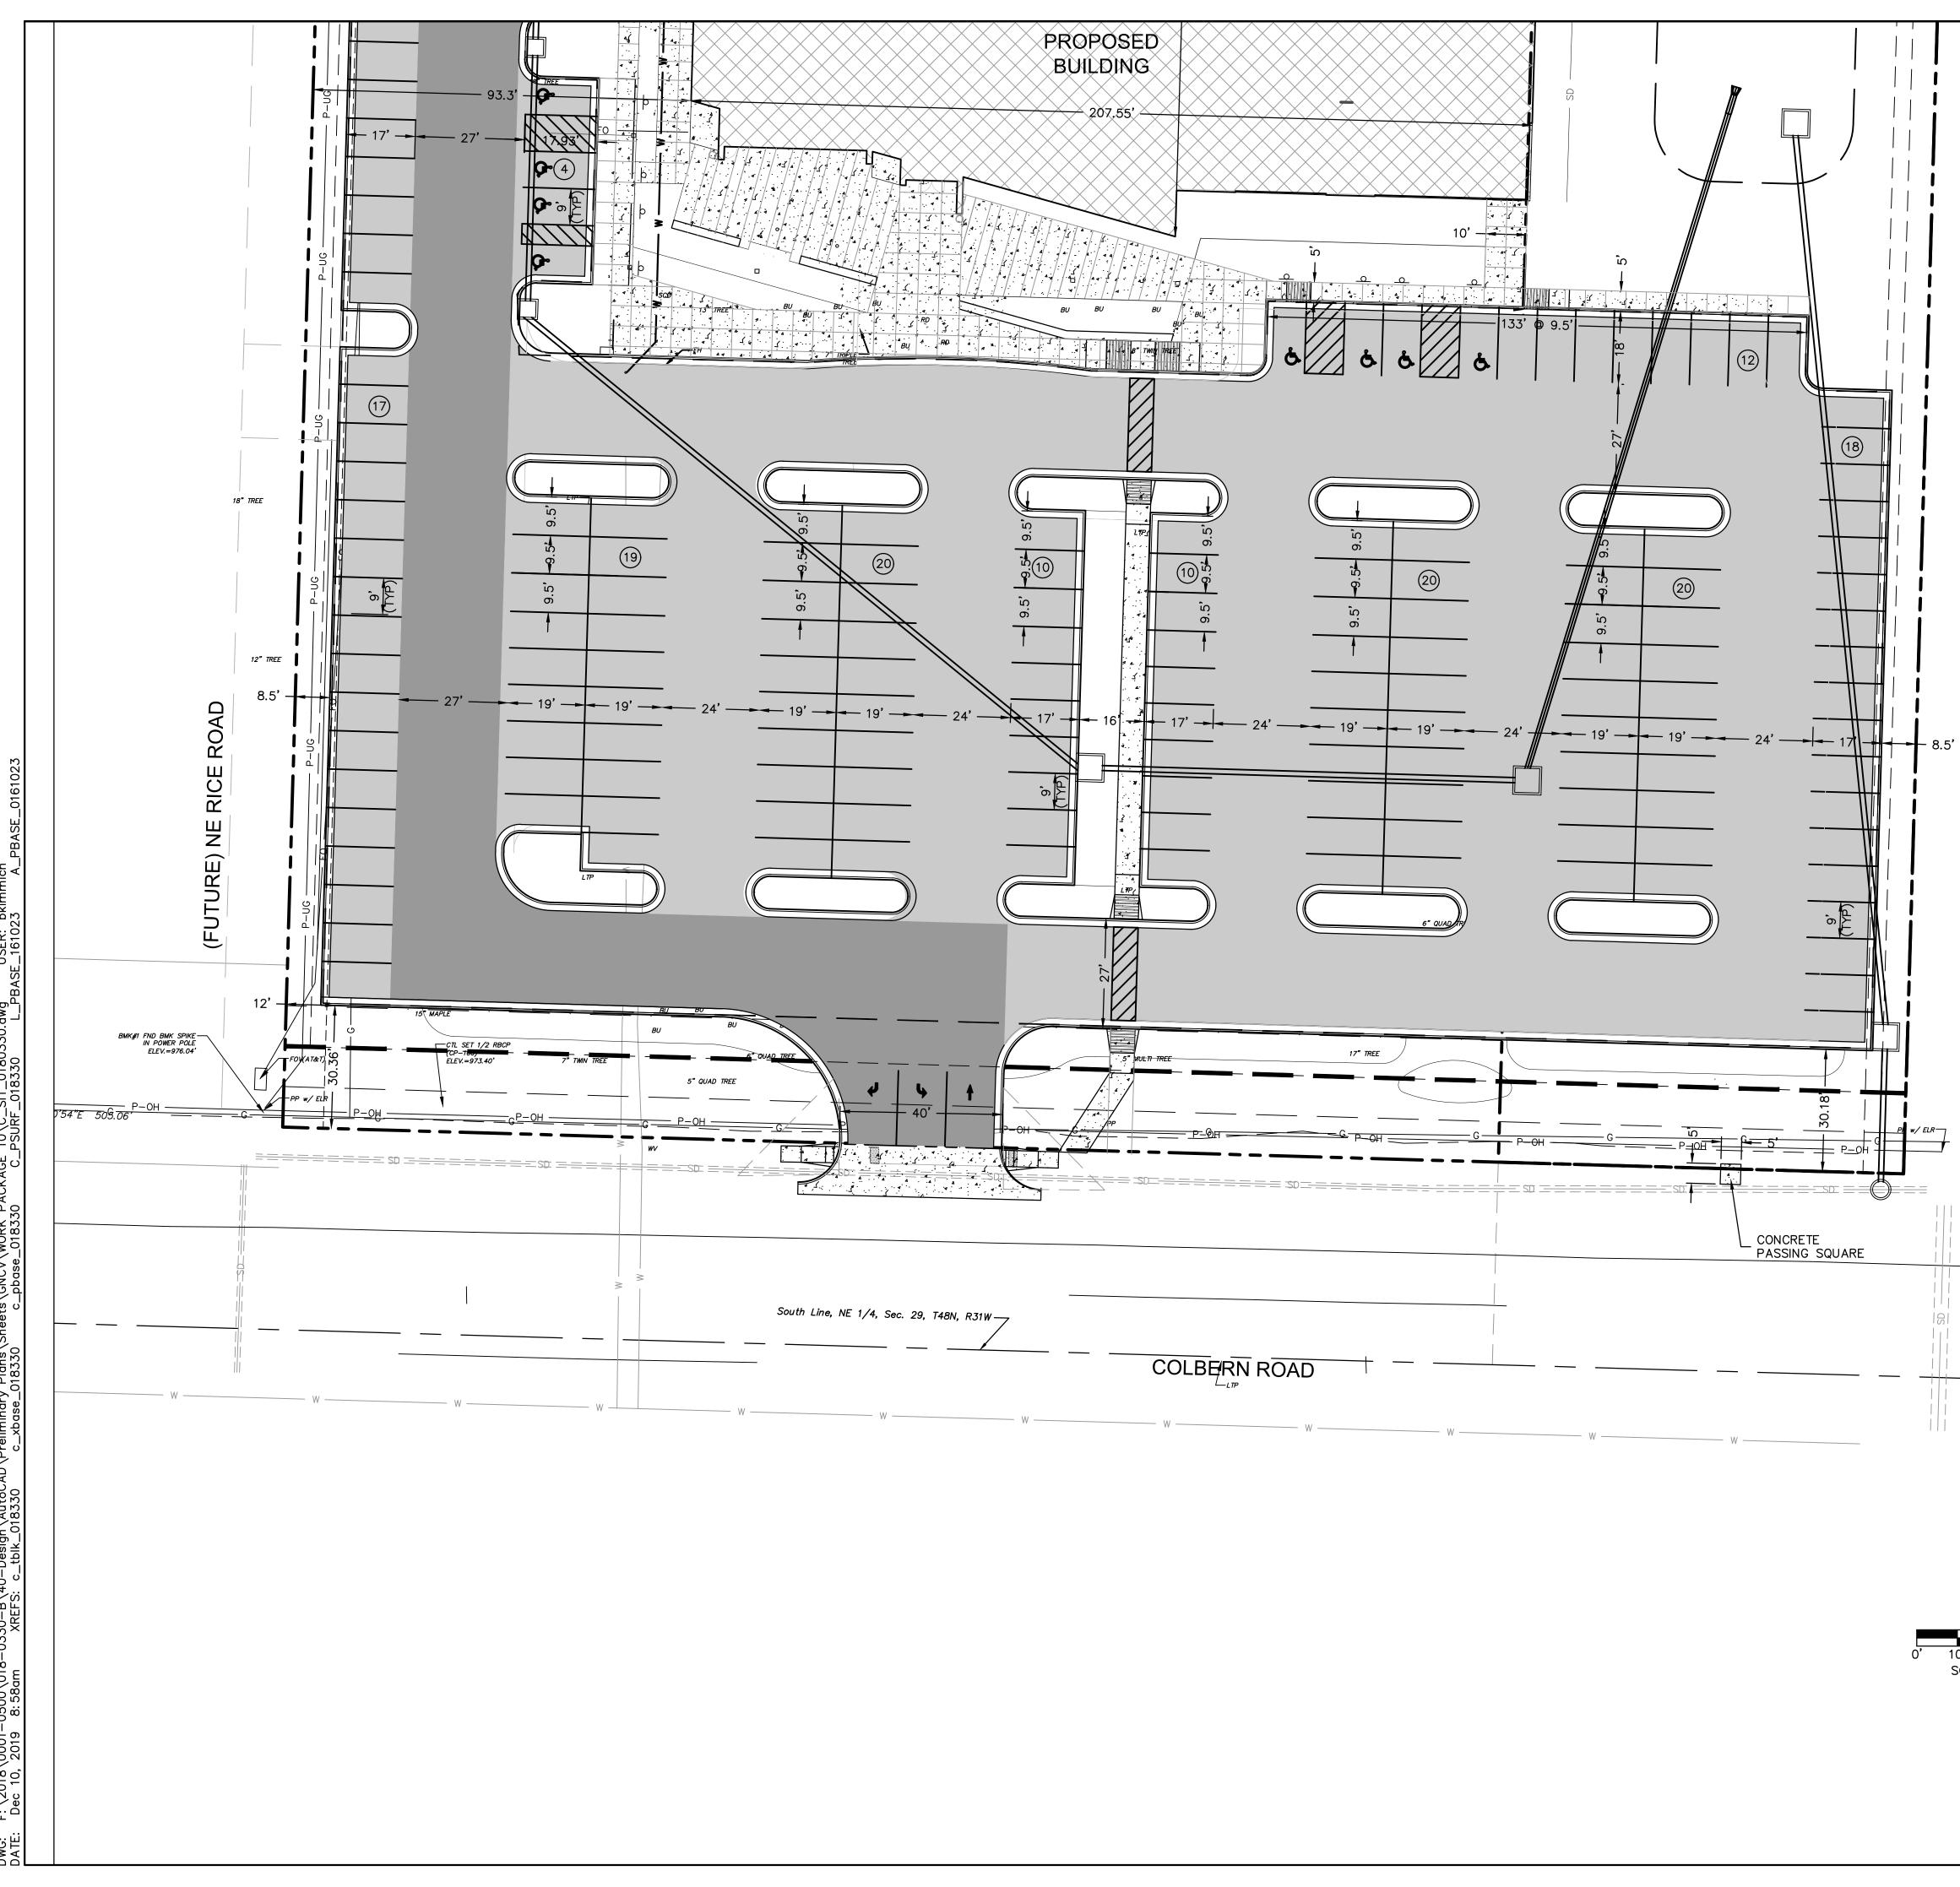

**EXISTING CONDITIONS** Copyright 2018 - Sapp Design Associates, Architects, P.C.

Section 29, T48N, R31W

VICINITY MAP

Scale: 1" = 2000'

15' 30'

SCALE IN FEET

| SITE DATA            |                        |            |         |               |
|----------------------|------------------------|------------|---------|---------------|
|                      | ZONING & SITE          | AREA       |         |               |
| PROPOSED USE:        | PUBLIC LIBRARY         | (          |         |               |
|                      | SITE AREA              |            |         | ZONING        |
| LOT 2 (AS DECRIBED): | 4.00 ACRES (17         | 74,237 SF) | )       | CP-2          |
| IMPERVIOUS:          | 2.58 ACRES (11         | 2,384 SF)  | (64%)   |               |
| PERVIOUS:            | 1.42 ACRES (61,855 SF) |            | (36%)   |               |
| FAR (0.55 MAX):      | 0.15                   |            |         |               |
| BUILDING AREA        |                        |            |         |               |
| BUILDING TYPE        | # STORIES              | SQL        | JARE F  | OOTAGE        |
| BUILDING             | 1                      |            | 34,03   | 0 SF          |
| PARKING              |                        |            |         |               |
| USE                  | REQUIRE                | ED         | P       | ROVIDED       |
| LIBRARY              | 4 PER 1000 SF          | = 136      | 163     |               |
| ADA                  | 4 (PER CITY TA         | BLE)       | 8       |               |
| TOTAL                | 136                    |            | 166 (11 | NCLUDING ADA) |