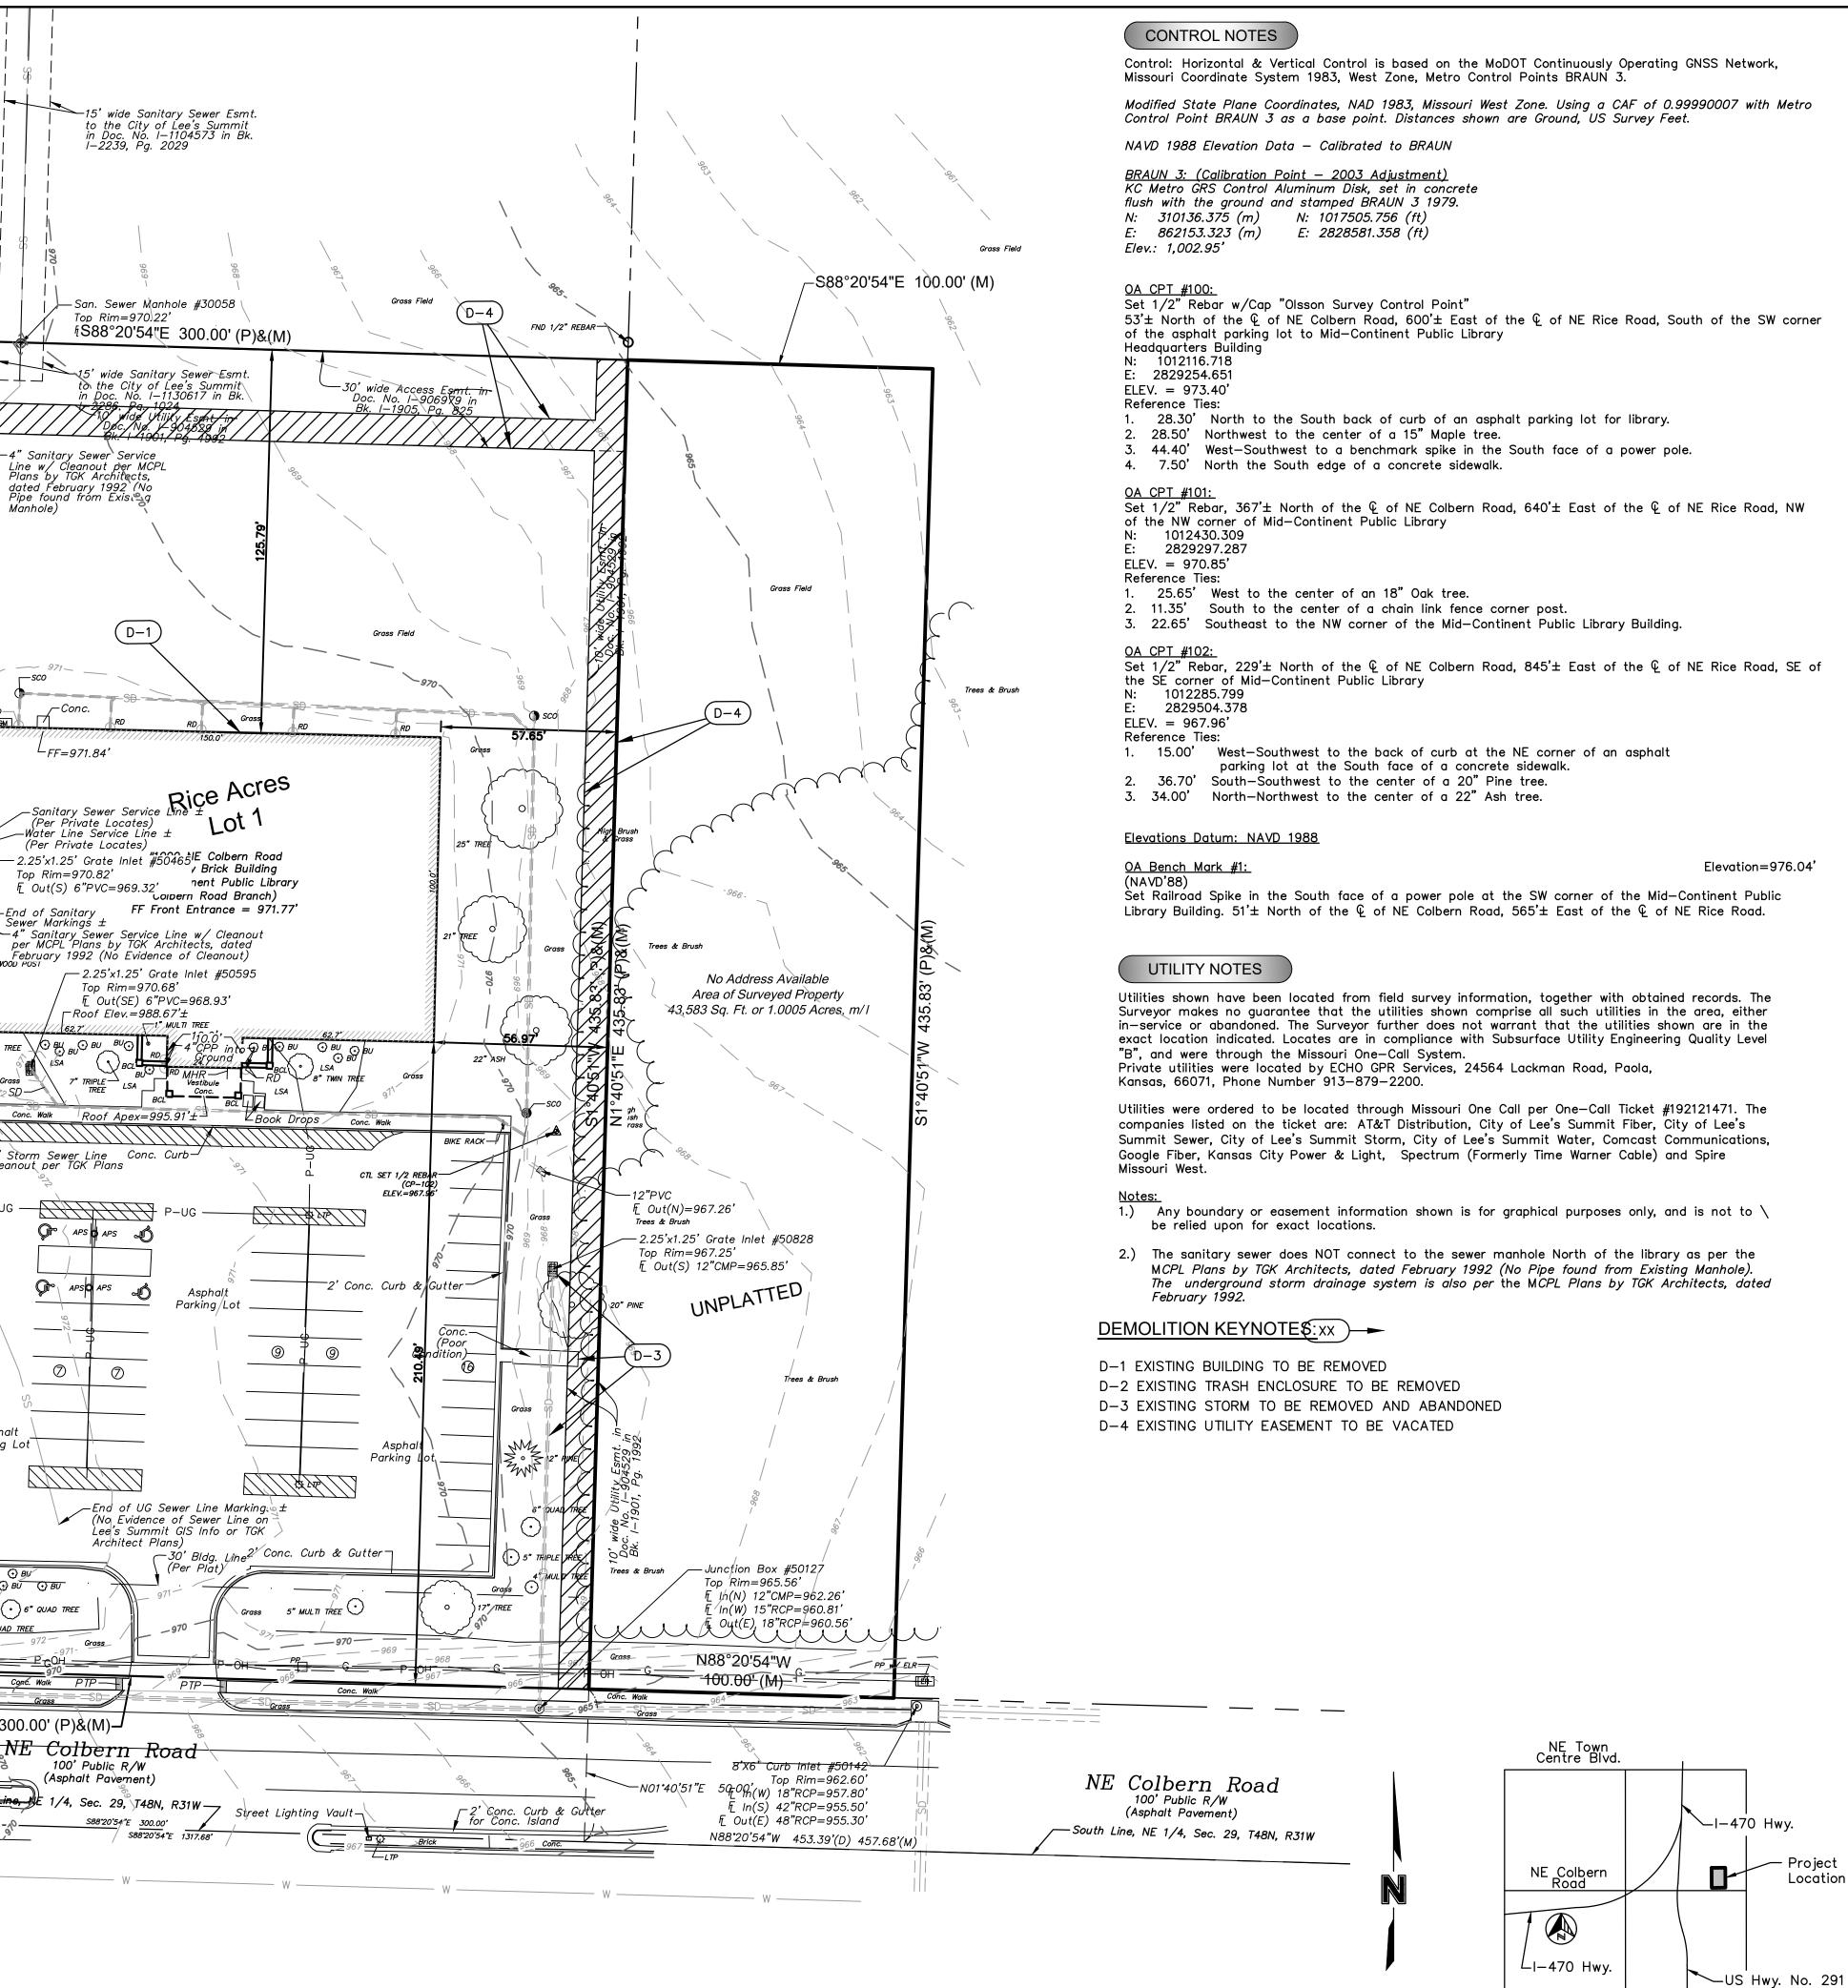

| SD     SAMPARE SINCE UNE       SD     SAMPARE SINCE UNE       BD     SAMPARE SINCE UNE       BD     SAMPARE SINCE UNE       BD     SAMPARE SINCE       Chip BD     SAMPARE SINCE       BD     SAMPARE SINCE       Chip BD     SAMPARE SINCE       SAMPARE SINCE     SAMPARE SINCE       SAMPARE SINCE     SAMPARE SINCE       SAMPARE SINCE     SAMPARE SINCE       SAMPARE SINCE     SAMPARE SINCE       SAMPARE SINCE SINCE     SAMPARE SINCE SINCE       SAMPARE SINCE SINCE     SAMPARE SINCE SINCE SINCE       SAMPARE SINCE SINCE     SAMPARE SINCE SINCE       SAMPARE SINCE SINCE     SAMPARE SINCE SINCE       SAMPA                                                                                                                                                                                                                                                                                                                                                                                                                                                                                                                                                                                                                                                                                                                                                                                                                                                                                                                                                                                                                                                          |                                                                                                                                                                                                                                                                                                                                                                                                                                                                                                                                                                                                                                                                                                                                                                                                                                                                                                                                                                                                                                                                                                                                                                                                                                                                                                                                                                                                                                                                                                                                                                                                                                                                                                                                                                                                                                                                                                                                                                                                                                                                                                                              | LEGEND<br>SECTION CORNER<br>SET 1/2"x24" REBAR W/ OLSSON CONT<br>FOUND REBAR<br>FIRE HYDRANT<br>WATER VALVE<br>WATER METER<br>WATER METER<br>WATER MANHOLE<br>GAS METER<br>STORM SEWER MANHOLE<br>SANITARY SEWER MANHOLE<br>SANITARY SEWER MANHOLE<br>SANITARY SEWER MANHOLE<br>SANITARY SEWER CLEANOUT<br>ELECTRIC RISER<br>ELECTRIC RETER<br>ELECTRIC TRANSFORMER<br>ROOF DRAIN<br>GAS LINE<br>WATER LINE  | TROL CAP                                                                                                                                                   | 974 974                                              | Grass Field<br>Spire Gas Line<br>(Per Gas Maps ±)<br>(No Markings)<br>30' wide Access Esmtt.<br>Doc. No, I-906979 i<br>Bk. I-1905, Pg. 825                                                                                             |                                                                                                               |
|----------------------------------------------------------------------------------------------------------------------------------------------------------------------------------------------------------------------------------------------------------------------------------------------------------------------------------------------------------------------------------------------------------------------------------------------------------------------------------------------------------------------------------------------------------------------------------------------------------------------------------------------------------------------------------------------------------------------------------------------------------------------------------------------------------------------------------------------------------------------------------------------------------------------------------------------------------------------------------------------------------------------------------------------------------------------------------------------------------------------------------------------------------------------------------------------------------------------------------------------------------------------------------------------------------------------------------------------------------------------------------------------------------------------------------------------------------------------------------------------------------------------------------------------------------------------------------------------------------------------------------------------------------------------------------------------------------------------------------------------------------------------------------------------------------------------------------------------------------------------------------------------------------------------------------------------------------------------------------------------------------------------------------------------------------------------------------------------------------------------------------------|------------------------------------------------------------------------------------------------------------------------------------------------------------------------------------------------------------------------------------------------------------------------------------------------------------------------------------------------------------------------------------------------------------------------------------------------------------------------------------------------------------------------------------------------------------------------------------------------------------------------------------------------------------------------------------------------------------------------------------------------------------------------------------------------------------------------------------------------------------------------------------------------------------------------------------------------------------------------------------------------------------------------------------------------------------------------------------------------------------------------------------------------------------------------------------------------------------------------------------------------------------------------------------------------------------------------------------------------------------------------------------------------------------------------------------------------------------------------------------------------------------------------------------------------------------------------------------------------------------------------------------------------------------------------------------------------------------------------------------------------------------------------------------------------------------------------------------------------------------------------------------------------------------------------------------------------------------------------------------------------------------------------------------------------------------------------------------------------------------------------------|--------------------------------------------------------------------------------------------------------------------------------------------------------------------------------------------------------------------------------------------------------------------------------------------------------------------------------------------------------------------------------------------------------------|------------------------------------------------------------------------------------------------------------------------------------------------------------|------------------------------------------------------|----------------------------------------------------------------------------------------------------------------------------------------------------------------------------------------------------------------------------------------|---------------------------------------------------------------------------------------------------------------|
| BUNK BENCHMARK<br>CF<br>C HAN UNK FROE<br>CONTOL FONT DETAL PIPE<br>CONTOL POINT<br>CP<br>CONTOL POINT<br>CP<br>CONTOL POINT<br>CP<br>CONTOL POINT<br>CP<br>CONTOL<br>ELEC TRISE<br>ELECTRIC RISER<br>E. PLOW UNCE<br>FF<br>FF<br>FF<br>FF<br>FF<br>FF<br>FF<br>FF<br>FF<br>F                                                                                                                                                                                                                                                                                                                                                                                                                                                                                                                                                                                                                                                                                                                                                                                                                                                                                                                                                                                                                                                                                                                                                                                                                                                                                                                                                                                                                                                                                                                                                                                                                                                                                                                                                                                                                                                          | -P-OH- $-FO$ $-SS$ $-SD$ $-SD$ $-FOV$ $-F$ | OVERHEAD POWER LINE<br>UNDERGROUND FIBER OPTIC LINE<br>SANITARY SEWER LINE<br>STORM LINE<br>FIBER OPTIC VAULT<br>BRICK SUPPORT COLUMN<br>GRATE INLET<br>SIGN<br>ACCESSIBLE PARKING SIGN<br>POWER POLE<br>LIGHT POLE<br>LIGHT POLE<br>YARD LIGHT<br>AIR CONDITIONER<br>DECIDUOUS TREE<br>BUSH<br>TREE LINE<br>GUY ANCHOR WIRE<br>BUILDING LINE<br>ASPHALT<br>AMERICAN TELEPHONE & TELEGRAPH<br>BOOK           | Spire Gas Line                                                                                                                                             |                                                      | CTL SET 1/2 REBAR<br>(CP-101)<br>ELEV.=970.85'<br>92.28'<br>18" OAK<br>G<br>G<br>G<br>G<br>G<br>G<br>G<br>G                                                                                                                            | Grass RD<br>Grass RD<br>Conc. AC<br>AC<br>AC<br>AC<br>AC<br>AC<br>AC<br>AC<br>AC<br>AC<br>AC<br>AC<br>AC<br>A |
| (M) MEASURED DIMENSION - THIS SURVEY<br>(P) PLATTED DIMENSION<br>③ NUMBER OF PARKING STALLS<br>ACCESSIBLE PARKING SPOT<br>★ DENOTES OA BENCHMARK                                                                                                                                                                                                                                                                                                                                                                                                                                                                                                                                                                                                                                                                                                                                                                                                                                                                                                                                                                                                                                                                                                                                                                                                                                                                                                                                                                                                                                                                                                                                                                                                                                                                                                                                                                                                                                                                                                                                                                                       | BMK<br>CLF<br>CMP<br>CONC.<br>CP<br>CTL<br>ELEV.<br>ELR<br>F<br>F<br>FND<br>HDWL<br>LSA<br>MHR<br>PG.<br>PTP<br>VC<br>R/W<br>RBCP<br>RCP<br>UG                                                                                                                                                                                                                                                                                                                                                                                                                                                                                                                                                                                                                                                                                                                                                                                                                                                                                                                                                                                                                                                                                                                                                                                                                                                                                                                                                                                                                                                                                                                                                                                                                                                                                                                                                                                                                                                                                                                                                                               | BENCHMARK<br>CHAIN LINK FENCE<br>CORRUGATED METAL PIPE<br>CONCRETE<br>CONTROL POINT<br>CORRUGATED PLASTIC PIPE<br>CONTROL<br>ELEVATION<br>ELECTRIC RISER<br>FLOW LINE<br>FINISH FLOOR ELEVATION<br>FOUND<br>CONCRETE HEADWALL<br>LANDSCAPE AREA<br>METAL HANDRAIL<br>PAGE<br>PEDESTRIAN TRACTION PAD<br>POLYVINYL CHLORIDE PIPE<br>RIGHT-OF-WAY<br>REBAR WITH CAP<br>REINFORCED CONCRETE PIPE<br>UNDERGROUND |                                                                                                                                                            | (W)<br>(W)<br>(W)<br>(W)<br>(W)<br>(W)<br>(W)<br>(W) | G Fiber Optic<br>e Markings ±<br>Asph.<br>REE<br>92.99<br>Grass<br>18" TREE<br>0<br>92.99<br>Grass<br>18" TREE<br>0<br>92.99<br>Grass<br>18" TREE<br>0<br>92.99<br>Movable<br>Dumpster<br>Dumpster<br>Dumpster<br>Dumpster<br>Dumpster | Conc. Walk<br>Grass<br>SCO<br>13" TRI<br>FH Grat<br>FH Grat<br>Clear<br>P-UG                                  |
| $G = 888 \cdot 20'54''E = 505 \cdot 06' = 06' = 06' = 06' = 06' = 06' = 06' = 06' = 06' = 06' = 06' = 06' = 06' = 06' = 06' = 06' = 06' = 06' = 06' = 06' = 06' = 06' = 06' = 06' = 06' = 06' = 06' = 06' = 06' = 06' = 06' = 06' = 06' = 06' = 06' = 06' = 06' = 06' = 06' = 06' = 06' = 06' = 06' = 06' = 06' = 06' = 06' = 06' = 06' = 06' = 06' = 06' = 06' = 06' = 06' = 06' = 06' = 06' = 06' = 06' = 06' = 06' = 06' = 06' = 06' = 06' = 06' = 06' = 06' = 06' = 06' = 06' = 06' = 06' = 06' = 06' = 06' = 06' = 06' = 06' = 06' = 06' = 06' = 06' = 06' = 06' = 06' = 06' = 06' = 06' = 06' = 06' = 06' = 06' = 06' = 06' = 06' = 06' = 06' = 06' = 06' = 06' = 06' = 06' = 06' = 06' = 06' = 06' = 06' = 06' = 06' = 06' = 06' = 06' = 06' = 06' = 06' = 06' = 06' = 06' = 06' = 06' = 06' = 06' = 06' = 06' = 06' = 06' = 06' = 06' = 06' = 06' = 06' = 06' = 06' = 06' = 06' = 06' = 06' = 06' = 06' = 06' = 06' = 06' = 06' = 06' = 06' = 06' = 06' = 06' = 06' = 06' = 06' = 06' = 06' = 06' = 06' = 06' = 06' = 06' = 06' = 06' = 06' = 06' = 06' = 06' = 06' = 06' = 06' = 06' = 06' = 06' = 06' = 06' = 06' = 06' = 06' = 06' = 06' = 06' = 06' = 06' = 06' = 06' = 06' = 06' = 06' = 06' = 06' = 06' = 06' = 06' = 06' = 06' = 06' = 06' = 06' = 06' = 06' = 06' = 06' = 06' = 06' = 06' = 06' = 06' = 06' = 06' = 06' = 06' = 06' = 06' = 06' = 06' = 06' = 06' = 06' = 06' = 06' = 06' = 06' = 06' = 06' = 06' = 06' = 06' = 06' = 06' = 06' = 06' = 06' = 06' = 06' = 06' = 06' = 06' = 06' = 06' = 06' = 06' = 06' = 06' = 06' = 06' = 06' = 06' = 06' = 06' = 06' = 06' = 06' = 06' = 06' = 06' = 06' = 06' = 06' = 06' = 06' = 06' = 06' = 06' = 06' = 06' = 06' = 06' = 06' = 06' = 06' = 06' = 06' = 06' = 06' = 06' = 06' = 06' = 06' = 06' = 06' = 06' = 06' = 06' = 06' = 06' = 06' = 06' = 06' = 06' = 06' = 06' = 06' = 06' = 06' = 06' = 06' = 06' = 06' = 06' = 06' = 06' = 06' = 06' = 06' = 06' = 06' = 06' = 06' = 06' = 06' = 06' = 06' = 06' = 06' = 06' = 06' = 06' = 06' = 06' = 06' = 06' = 06' = 06' = 06' = 06' = 06' = 06' = 06' = 06' = 06' = 06' = 06' = 06' = 06' = 06' = 06' = 06' = 0$ | (M)<br>(P)<br>(9)                                                                                                                                                                                                                                                                                                                                                                                                                                                                                                                                                                                                                                                                                                                                                                                                                                                                                                                                                                                                                                                                                                                                                                                                                                                                                                                                                                                                                                                                                                                                                                                                                                                                                                                                                                                                                                                                                                                                                                                                                                                                                                            | MEASURED DIMENSION - THIS SURVEY<br>PLATTED DIMENSION<br>NUMBER OF PARKING STALLS<br>ACCESSIBLE PARKING SPOT<br>DENOTES OA BENCHMARK                                                                                                                                                                                                                                                                         | End of UG F<br>Cable M<br>Found Gas Line Flag 4.<br>North of North edge of F<br>(Believe to be in Err<br>BMK#I FND BMK SP<br>BMK#I FND BMK SP<br>ELEV=976. | iper obtic<br>de arkiude                             | Conc. Curb & Gutter                                                                                                                                                                                                                    | Asphal<br>Parking                                                                                             |

### LEGAL DESCRIPTION

ALL OF LOT 1, RICE ACRES, A SUBDIVISION IN THE CITY OF LEE'S SUMMIT, JACKSONCOUNTY,MISSOURI, TOGETHER WITH ALL THAT PART OF AN UNPLATTED TRAC T OF LAND, ALL LYING IN THE NORTHEAST QUARTER OF SECTION 29, TOWNSHIP 48 NORTH, RANGE 31 WEST, DESCRIBED BY TIMOTHY BLAIR WISWELL, MO-PLS 2009000067, AS FOLLOWS:

COMMENCING AT THE SOUTHEAST CORNER OF THE NORTHEAST QUARTER OF SECTION 29, TOWNSHIP 48 NORTH, RANGE 31 WEST; THENCE NORTH 88 DEGREES 28 MINUTES 52 SECONDS WEST, ON THE SOUTH LINE OF SAID NORTHEAST QUARTER, A DISTANCE OF 755.18 FEET TO A POINT ON THE SOUTHERLY EXTENSION OF THE WEST LINE OF LOT 1, RICE ACRES, A SUBDIVISION IN THE CITY OF LEE'S SUMMIT, JACKSON COUNTY, MISSOURI; THENCE NORTH 01 DEGREE 23 MINUTES 04 SECONDS EAST, DEPARTING SAID SOUTH LINE, ON SAID SOUTHERLY EXTENSION, A DISTANCE OF 55.66 FEET TO THE SOUTHWEST CORNER OF SAID LOT 1, THE POINT OF BEGINNING; THENCE NORTH 01 DEGREE 23 MINUTES 04 SECONDS EAST, ON SAID WEST LINE, A DISTANCE OF 436.21 FEET TO THE NORTHWEST CORNER OF SAID LOT 1; THENCE SOUTH 88 DEGREES 38 MINUTES 41 SECONDS EAST, ON THE NORTH LINE OF SAID LOT 1 AND ITS EASTERLY EXTENSION, A DISTANCE OF 400.00 FEET TO A POINT; THENCE SOUTH 01 DEGREE 23 MINUTES 04 SECONDS WEST, DEPARTING SAID EASTERLY EXTENSION, A DISTANCE OF 436.21 FEET TO A POINT ON THE EASTERLY EXTENSION OF THE SOUTH LINE OF SAID LOT 1; THENCE NORTH 88 DEGREES 38 MINUTES 41 SECONDS WEST, ON SAID EASTERLY EXTENSION AND ON SAID SOUTH LINE, A DISTANCE OF 400.00 FEET TO THE POINT OF BEGINNING, CONTAINING 174,485 SQUARE FEET OR 4.0056 ACRES, MORE OR LESS.