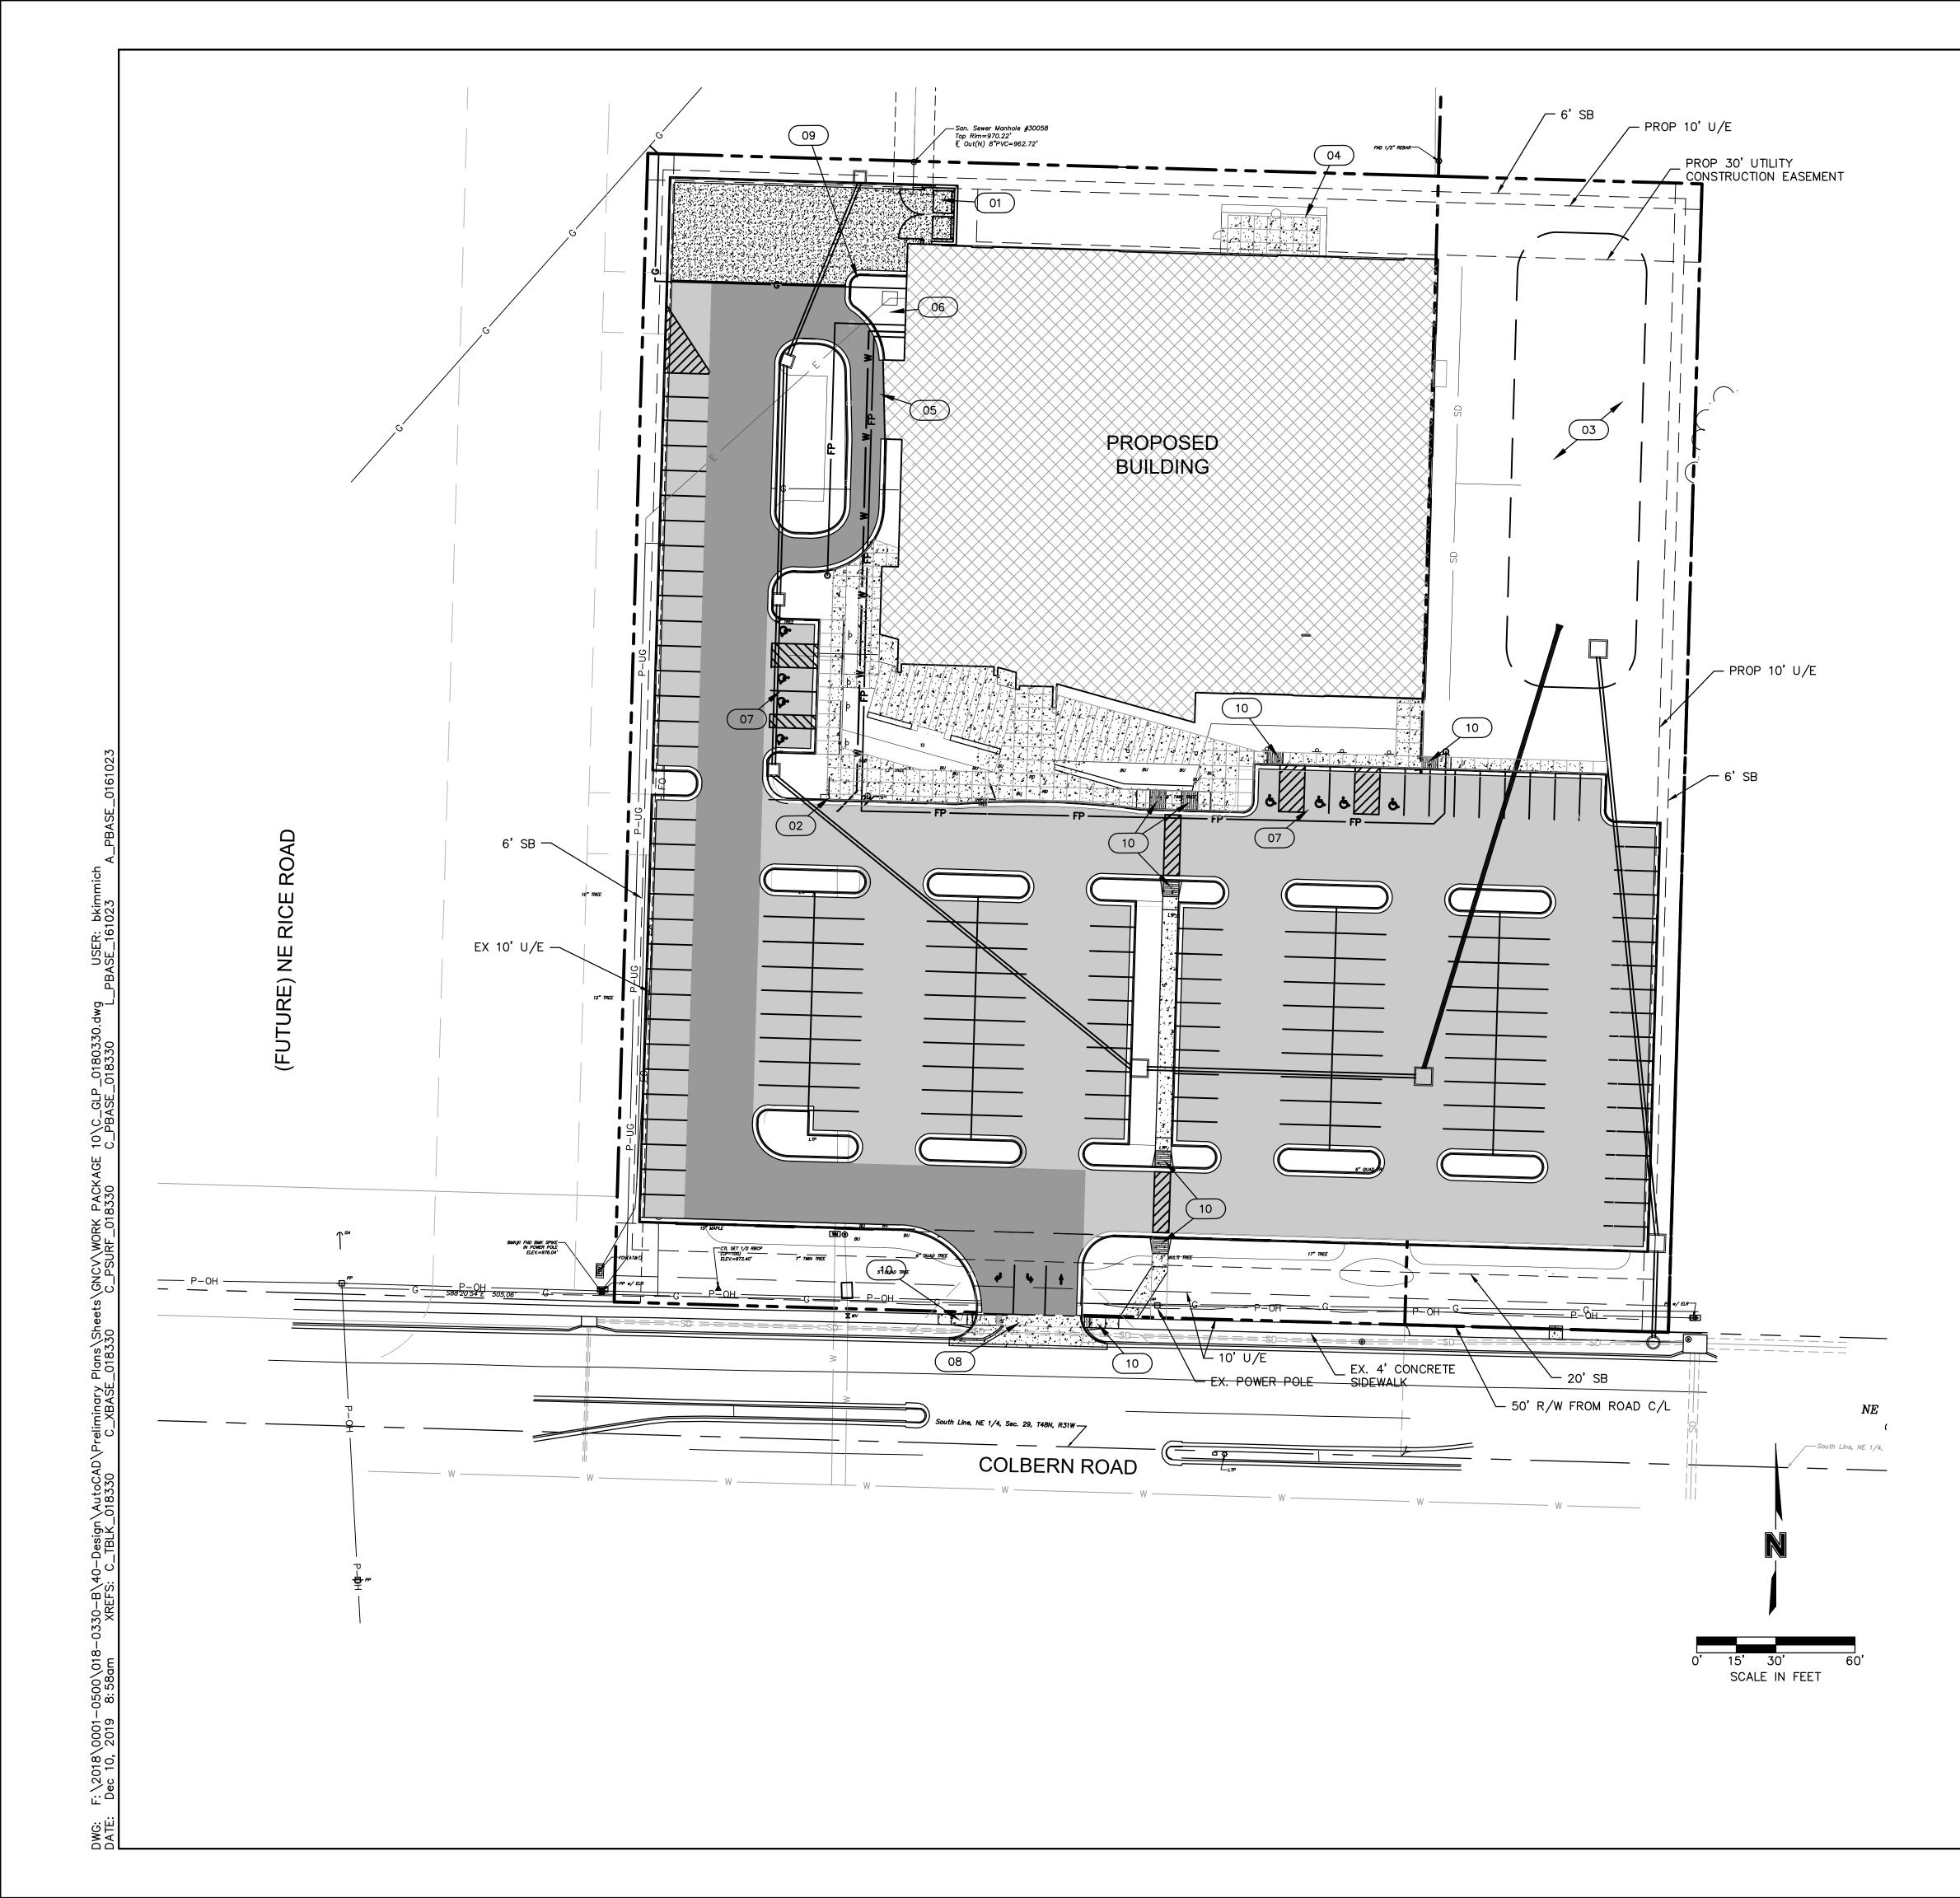

**EXISTING CONDITIONS** Copyright 2018 - Sapp Design Associates, Architects, P.C.

Section 29, T48N, R31W

VICINITY MAP

Scale: 1" = 2000'

15' 30'

SCALE IN FEET

| SITE DATA            |                        |            |         |               |
|----------------------|------------------------|------------|---------|---------------|
|                      | ZONING & SITE          | AREA       |         |               |
| PROPOSED USE:        | PUBLIC LIBRARY         | (          |         |               |
|                      | SITE AREA              |            |         | ZONING        |
| LOT 2 (AS DECRIBED): | 4.00 ACRES (17         | 74,237 SF) | )       | CP-2          |
| IMPERVIOUS:          | 2.58 ACRES (11         | 2,384 SF)  | (64%)   |               |
| PERVIOUS:            | 1.42 ACRES (61,855 SF) |            | (36%)   |               |
| FAR (0.55 MAX):      | 0.15                   |            |         |               |
| BUILDING AREA        |                        |            |         |               |
| BUILDING TYPE        | # STORIES              | SQL        | JARE F  | OOTAGE        |
| BUILDING             | 1                      |            | 34,03   | 0 SF          |
| PARKING              |                        |            |         |               |
| USE                  | REQUIRE                | ED         | P       | ROVIDED       |
| LIBRARY              | 4 PER 1000 SF          | = 136      | 163     |               |
| ADA                  | 4 (PER CITY TA         | BLE)       | 8       |               |
| TOTAL                | 136                    |            | 166 (11 | NCLUDING ADA) |

### KEYNOTES: XX

01 TRASH ENCLOSURE - CMU WALLS WITH BRICK FACING AND STEEL DOORS
 02 BOOK DROP

- 03 EXTEND DRY DETENTION BASIN
- 04 CONCRETE PATIO
- 05 DRIVE-THRU WINDOW
- 06 POWER TRANSFORMER
- 07 ADA ACCESSIBLE SIGNAGE AND STRIPING
- 08 WIDENED COMMERCIAL ENTRANCE (40') WITH RECONSTRUCTED ADA RAMP
- 09 REMOTE FIRE DEPARTMENT CONNECTION
- 10 ADA RAMP PER CITY DETAILS