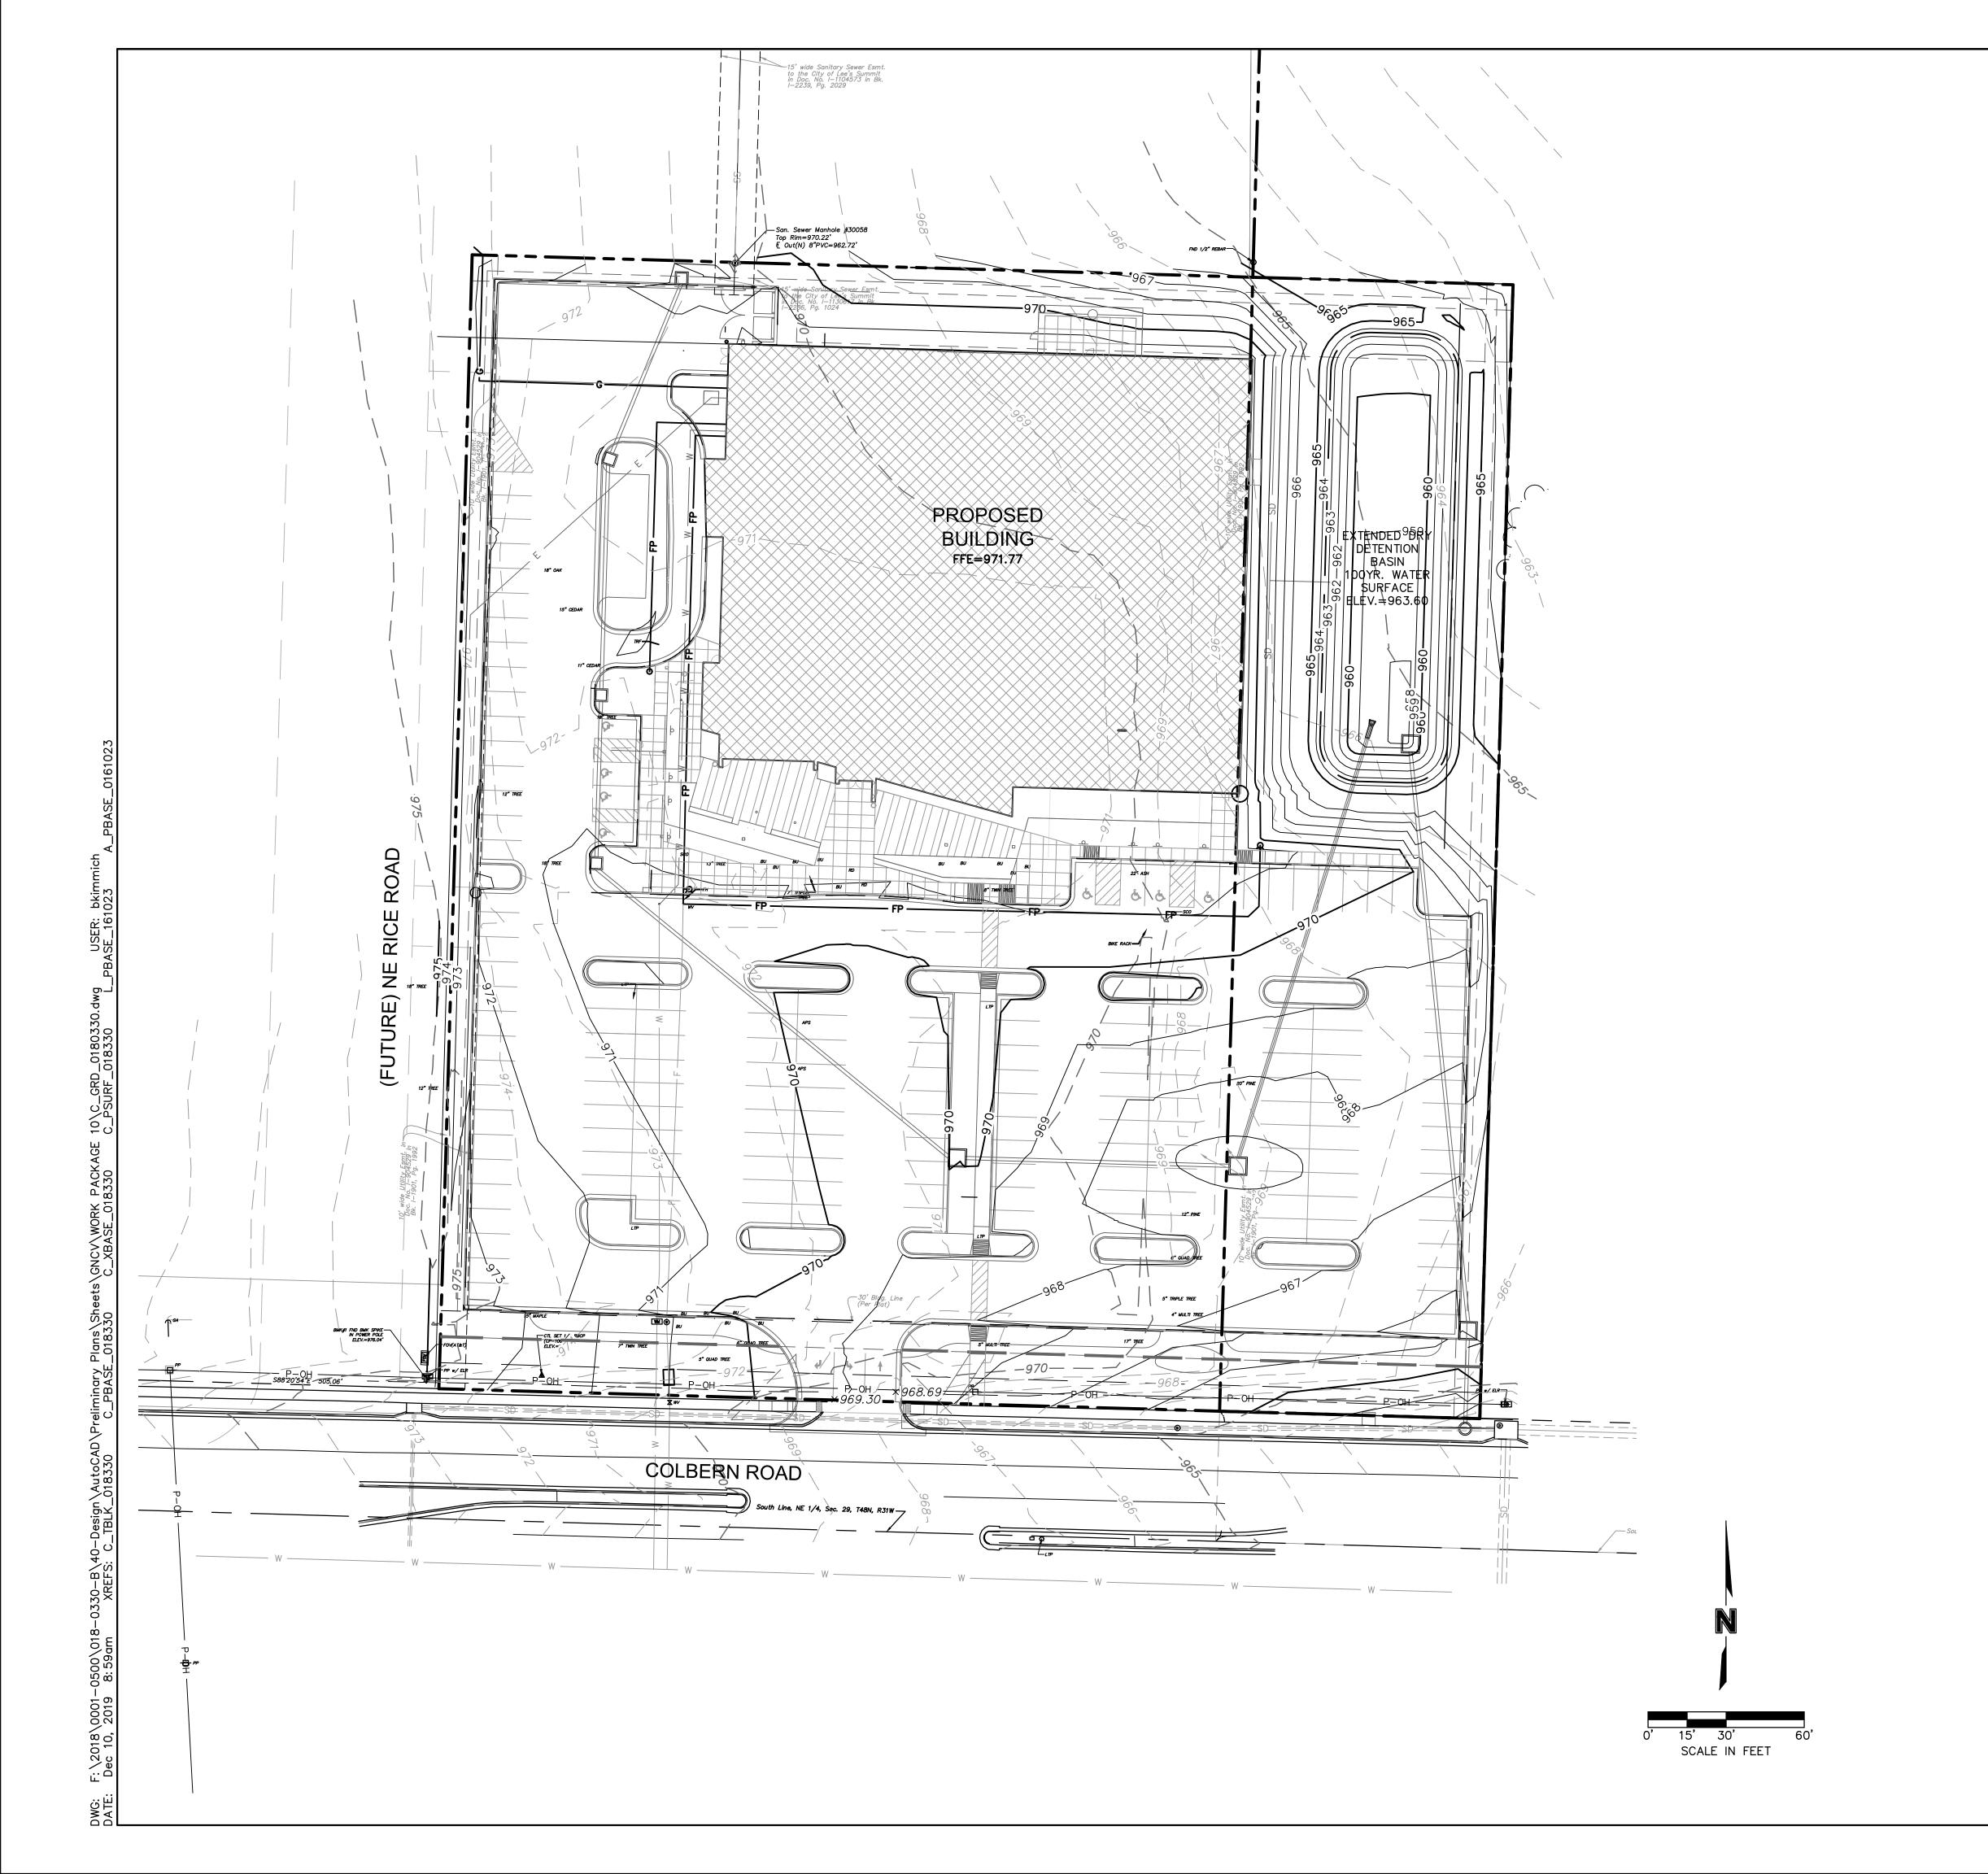

**EXISTING CONDITIONS** Copyright 2018 - Sapp Design Associates, Architects, P.C.

Section 29, T48N, R31W

VICINITY MAP

Scale: 1" = 2000'

15' 30'

SCALE IN FEET

| SITE DATA            |                        |            |         |               |
|----------------------|------------------------|------------|---------|---------------|
|                      | ZONING & SITE          | AREA       |         |               |
| PROPOSED USE:        | PUBLIC LIBRARY         | (          |         |               |
|                      | SITE AREA              |            |         | ZONING        |
| LOT 2 (AS DECRIBED): | 4.00 ACRES (17         | 74,237 SF) | )       | CP-2          |
| IMPERVIOUS:          | 2.58 ACRES (11         | 2,384 SF)  | (64%)   |               |
| PERVIOUS:            | 1.42 ACRES (61,855 SF) |            | (36%)   |               |
| FAR (0.55 MAX):      | 0.15                   |            |         |               |
| BUILDING AREA        |                        |            |         |               |
| BUILDING TYPE        | # STORIES              | SQL        | JARE F  | OOTAGE        |
| BUILDING             | 1                      |            | 34,03   | 0 SF          |
| PARKING              |                        |            |         |               |
| USE                  | REQUIRE                | ED         | P       | ROVIDED       |
| LIBRARY              | 4 PER 1000 SF          | = 136      | 163     |               |
| ADA                  | 4 (PER CITY TA         | BLE)       | 8       |               |
| TOTAL                | 136                    |            | 166 (11 | NCLUDING ADA) |

NOTE:

ACCORDING TO MDNR STATE OIL & GAS COUNSEL THERE ARE NO OIL AND GAS WELLS LOCATED WITHIN OR ADJACENT TO THE PROPERTY.

THERE ARE NO FEMA DELINEATED FLOODPLAINS ON THE PROPERTY.

|                                              | LEGEND                                |
|----------------------------------------------|---------------------------------------|
|                                              | PROPERTY LINES                        |
|                                              | RIGHT-OF-WAY LINES                    |
|                                              | LOT LINES                             |
|                                              | ROAD CENTERLINE                       |
|                                              | EASEMENT LINES                        |
| · ·                                          | SETBACK LINES                         |
| 851                                          | EXISTING GRADE CONTOURS               |
| 851                                          | PROPOSED GRADE CONTOURS               |
| Р-ОН                                         |                                       |
| P-UG                                         | UNDERGROUND ELECTRIC                  |
| TEL                                          | UNDERGROUND TELEPHONE                 |
| FO                                           | UNDERGROUND FIBER OPTIC               |
| G                                            | GAS LINE                              |
| W                                            | WATER LINE                            |
| FP                                           | FIRE PROTECTION LINE                  |
| <u> </u>                                     | STORM SEWER LINE                      |
| SS                                           | SANITARY SEWER LINE                   |
|                                              | ACCESSIBLE SIDEWALK RAMP              |
|                                              | CONCRETE CURB & GUTTER                |
| IIIIIIII                                     | TYPE "B" RE: DETAILS                  |
| -                                            | CONCRETE CURB & GUTTER                |
|                                              | TYPE "B-DRY" RE: DETAILS              |
|                                              | PROPOSED CONCRETE SIDEWALK            |
|                                              |                                       |
|                                              | PROPOSED HEAVY DUTY CONCRETE PAVEMENT |
| <u>~~~~~~~~~~~~</u> ~~~~~~~~~~~~~~~~~~~~~~~~ |                                       |
|                                              | PROPOSED LIGHT DUTY ASPHALT           |
|                                              |                                       |
|                                              | PROPOSED HEAVY DUTY ASPHALT           |
|                                              |                                       |
|                                              | PROPOSED DETENTION BASIN              |
|                                              |                                       |

### KEYNOTES: XX

01 TRASH ENCLOSURE - CMU WALLS WITH BRICK FACING AND STEEL DOORS
 02 BOOK DROP

- 03 EXTEND DRY DETENTION BASIN
- 04 CONCRETE PATIO
- 05 DRIVE-THRU WINDOW
- 06 POWER TRANSFORMER
- 07 ADA ACCESSIBLE SIGNAGE AND STRIPING
- 08 WIDENED COMMERCIAL ENTRANCE (40') WITH RECONSTRUCTED ADA RAMP
- 09 REMOTE FIRE DEPARTMENT CONNECTION
- 10 ADA RAMP PER CITY DETAILS