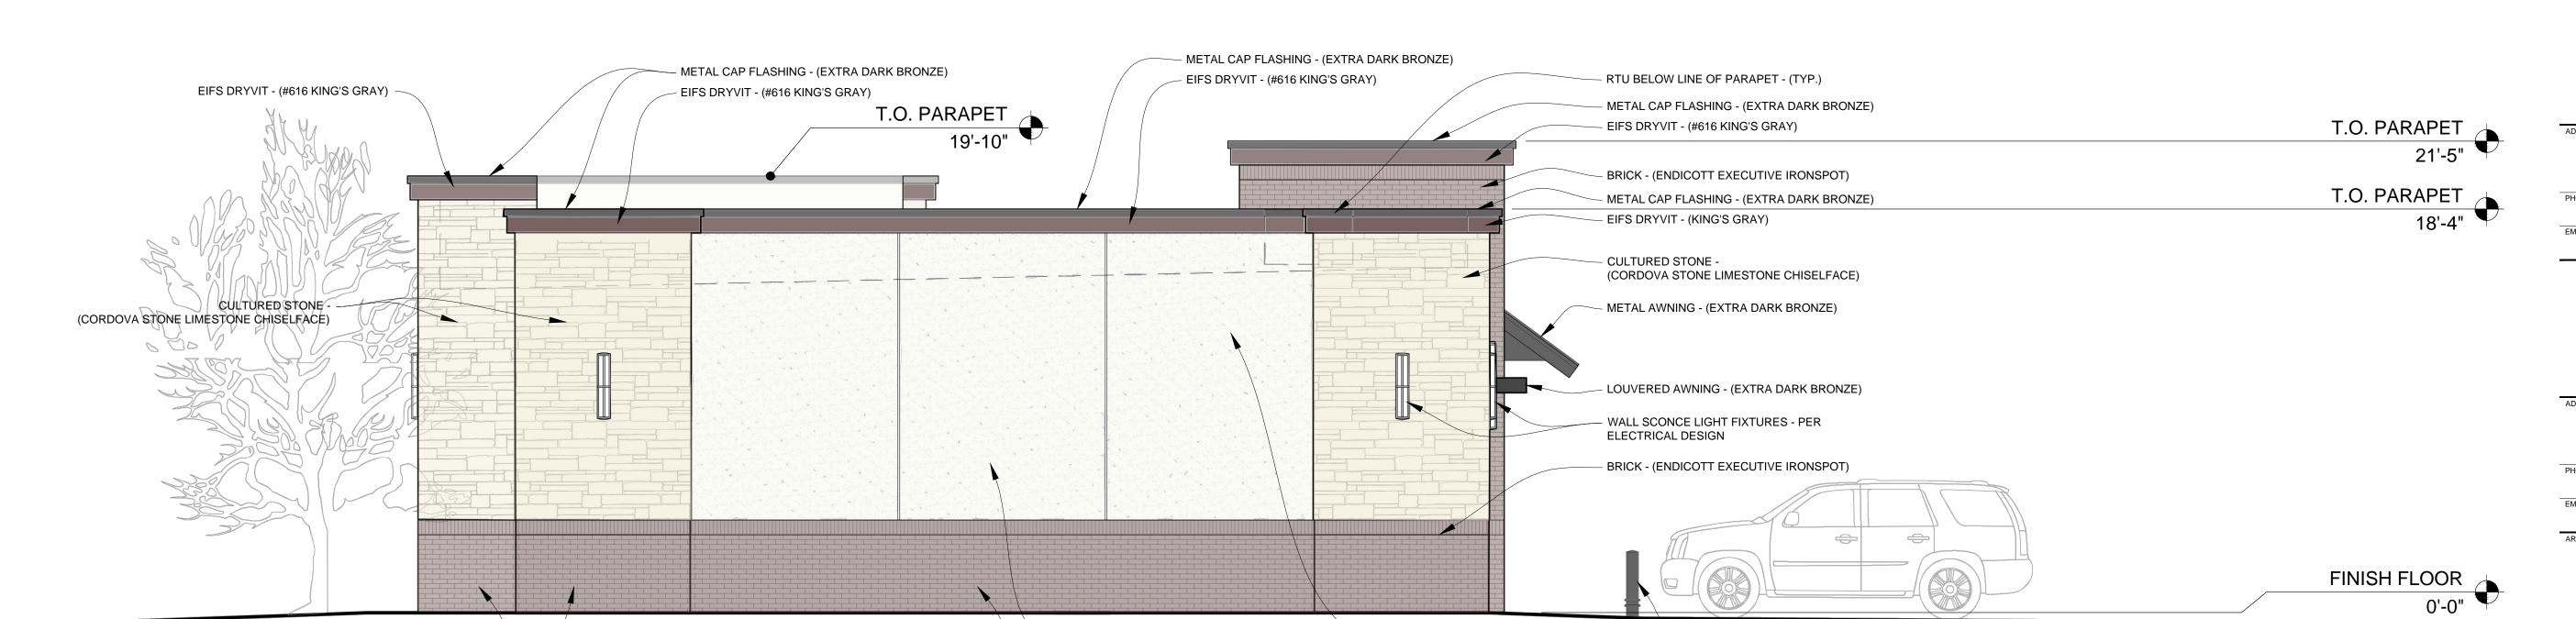

310-780-6732

chrisrwoods@gmail.com

FDP SUBMITTAL

RE-ISSUE FOR FDP REVIEW 11-26-19

10-31-19

1 ISSUE FOR FDP REVIEW

CHITECT'S SEAL:

WEST ELEVATION
SCALE: 1/4"=1'-0"

- FIBER CEMENT SIDING -

(NICHIHA ROUGHSAWN SMOKE)

— STEEL BOLLARD - (EXTRA DARK BRONZE)

NORTH ELEVATION

SCALE: 1/4"=1'-0"

- EIFS DRYVIT - (#310 BRITE WHITE)

BRICK - (ENDICOTT EXECUTIVE IRONSPOT)

BRICK - (ENDICOTT EXECUTIVE IRONSPOT)