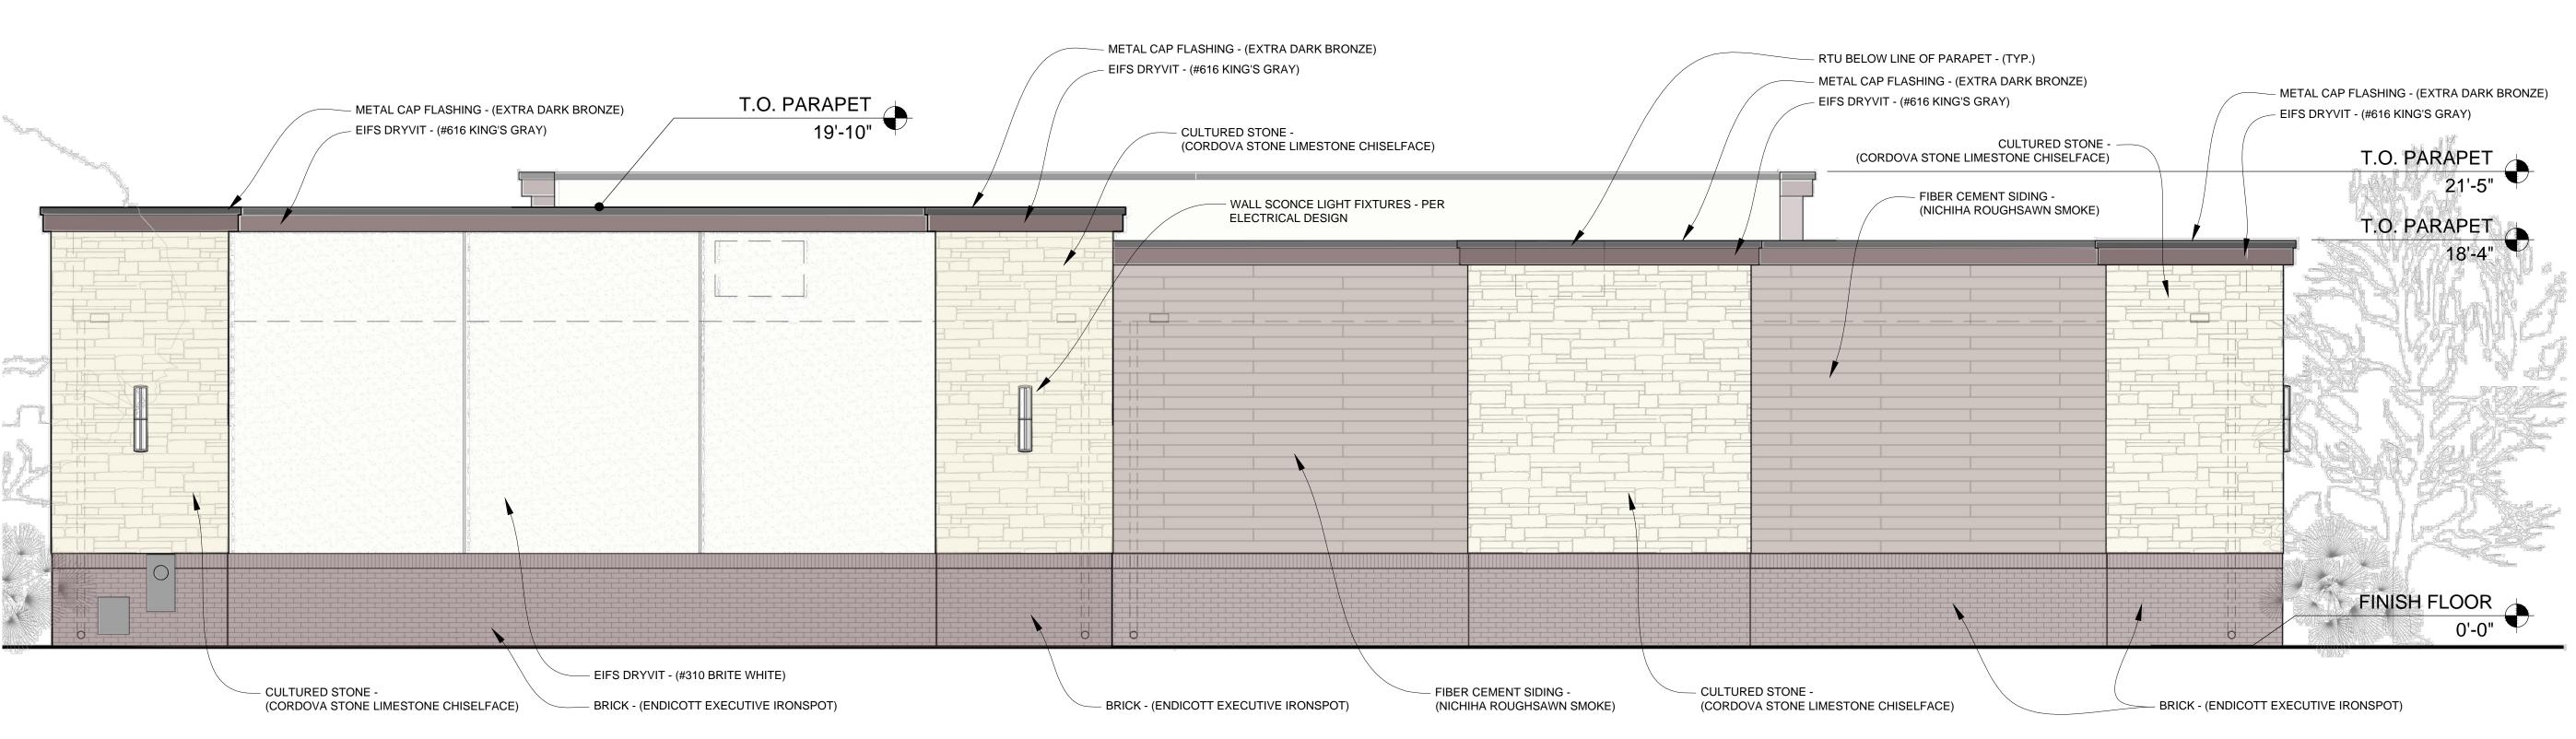

- FIBER CEMENT SIDING -

(NICHIHA ROUGHSAWN SMOKE)

— STEEL BOLLARD - (EXTRA DARK BRONZE)

NORTH ELEVATION

SCALE: 1/4"=1'-0"

- EIFS DRYVIT - (#310 BRITE WHITE)

BRICK - (ENDICOTT EXECUTIVE IRONSPOT)

BRICK - (ENDICOTT EXECUTIVE IRONSPOT)