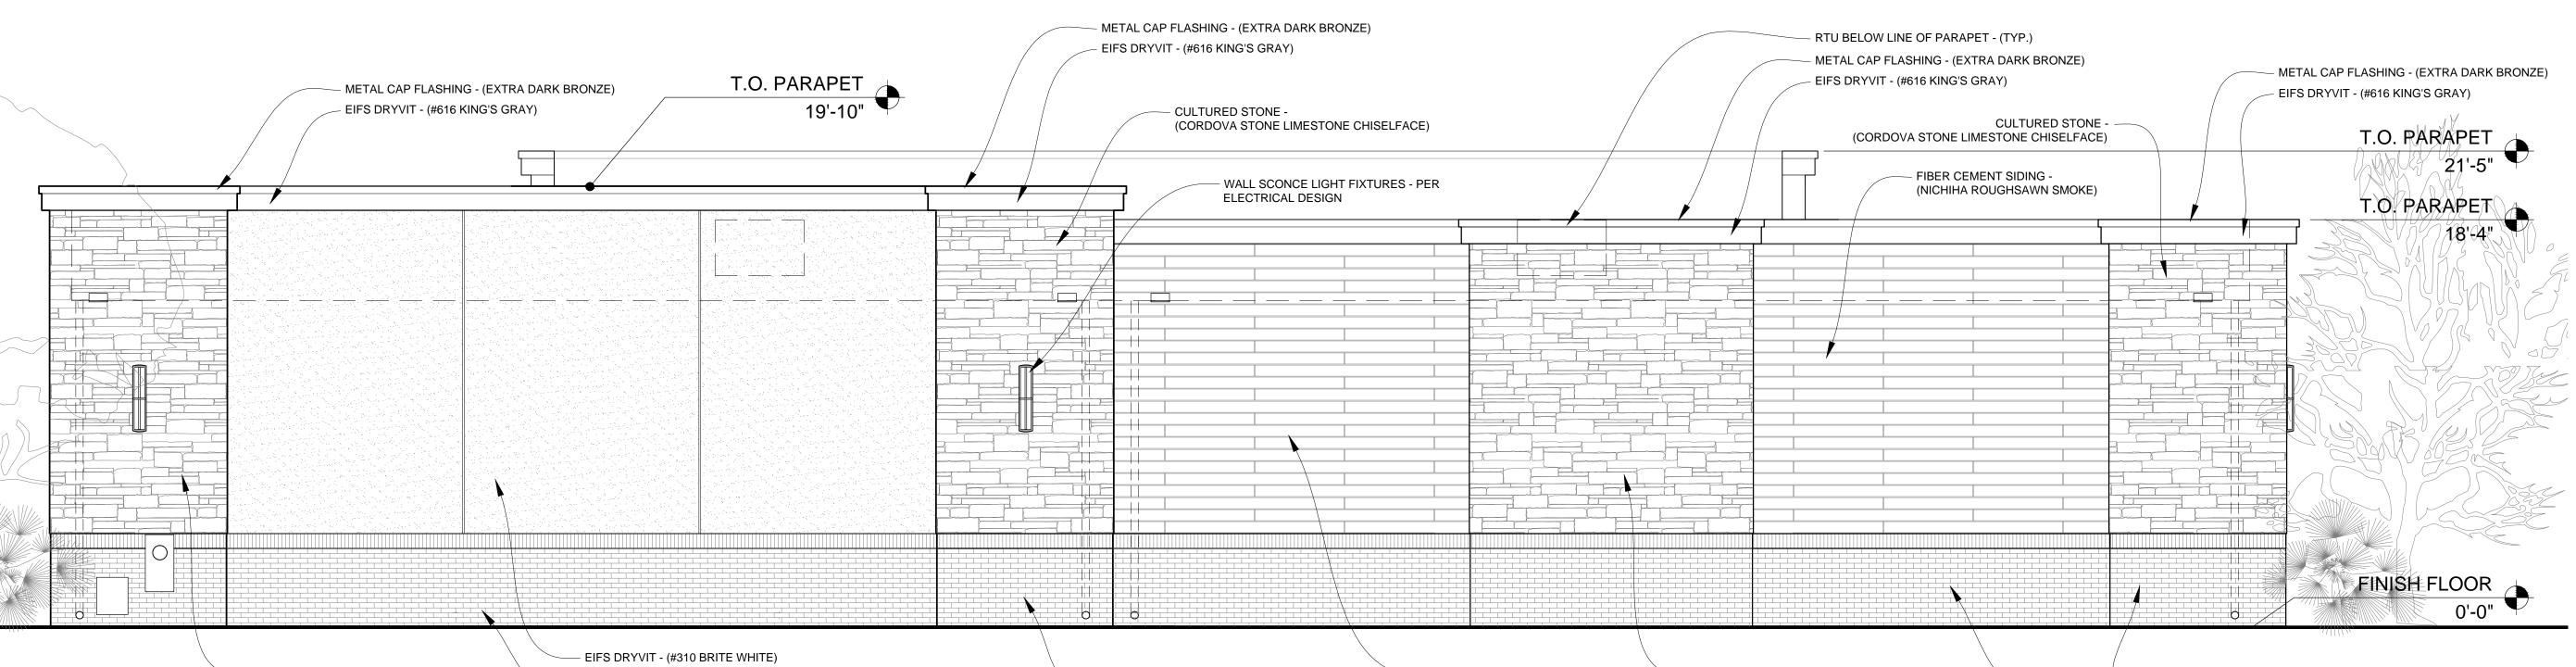

7180 W. 107th St., Suite 9 OVERLAND PARK, KS 66212

913-449-3623 913-296-7833 df3llc@gmail.com

T.O. PARAPET

FINISH FLOOR

21'-5"

WOODS ARCHITECTURE LLC

8509 W. 145TH TERRACE OVERLAND PARK, KS 66223

310-780-6732

chrisrwoods@gmail.com

WEST ELEVATION SCALE: ½"=1'-0"

BRICK - (ENDICOTT EXECUTIVE IRONSPOT)

- EIFS DRYVIT - (#310 BRITE WHITE)

BRICK - (ENDICOTT EXECUTIVE IRONSPOT)

- METAL CAP FLASHING - (EXTRA DARK BRONZE)

RTU BELOW LINE OF PARAPET - (TYP.)

EIFS DRYVIT - (#616 KING'S GRAY)

- EIFS DRYVIT - (KING'S GRAY)

- CULTURED STONE -

ELECTRICAL DESIGN

FIBER CEMENT SIDING -

- FIBER CEMENT SIDING -

(NICHIHA ROUGHSAWN SMOKE)

(NICHIHA ROUGHSAWN SMOKE)

- METAL CAP FLASHING - (EXTRA DARK BRONZE)

- BRICK - (ENDICOTT EXECUTIVE IRONSPOT)

- METAL CAP FLASHING - (EXTRA DARK BRONZE)

(CORDOVA STONE LIMESTONE CHISELFACE)

LOUVERED AWNING - (EXTRA DARK BRONZE)

BRICK - (ENDICOTT EXECUTIVE IRONSPOT)

— CULTURED STONE -

(CORDOVA STONE LIMESTONE CHISELFACE)

— STEEL BOLLARD - (EXTRA DARK BRONZE)

- WALL SCONCE LIGHT FIXTURES - PER

METAL AWNING - (EXTRA DARK BRONZE)

- EIFS DRYVIT - (#616 KING'S GRAY)

- METAL CAP FLASHING - (EXTRA DARK BRONZE)

T.O. PARAPET

19'-10"

EIFS DRYVIT - (#616 KING'S GRAY)

BRICK - (ENDICOTT EXECUTIVE IRONSPOT)

BRICK - (ENDICOTT EXECUTIVE IRONSPOT)

EIFS DRYVIT - (#616 KING'S GRAY)

CULTURED STONE

- CULTURED STONE -

(CORDOVA STONE LIMESTONE CHISELFACE)

(CORDOVA STONE LIMESTONE CHISELFACE)

FDP SUBMITTAL │ ISSUE FOR FDP REVIEW RE-ISSUE FOR FDP REVIEW 11-26-19

## **EXTERIOR ELEVATIONS**

ISSUED FOR REVIEW: 11-26-2019 ISSUED FOR PERMIT: 00-00-2019 ISSUED FOR CONSTRUCTION: 00-00-0000 DRAWN BY: WA19-004 CHECKED BY: SCALE: CW

NORTH ELEVATION SCALE: ½"=1'-0"

- BRICK - (ENDICOTT EXECUTIVE IRONSPOT)