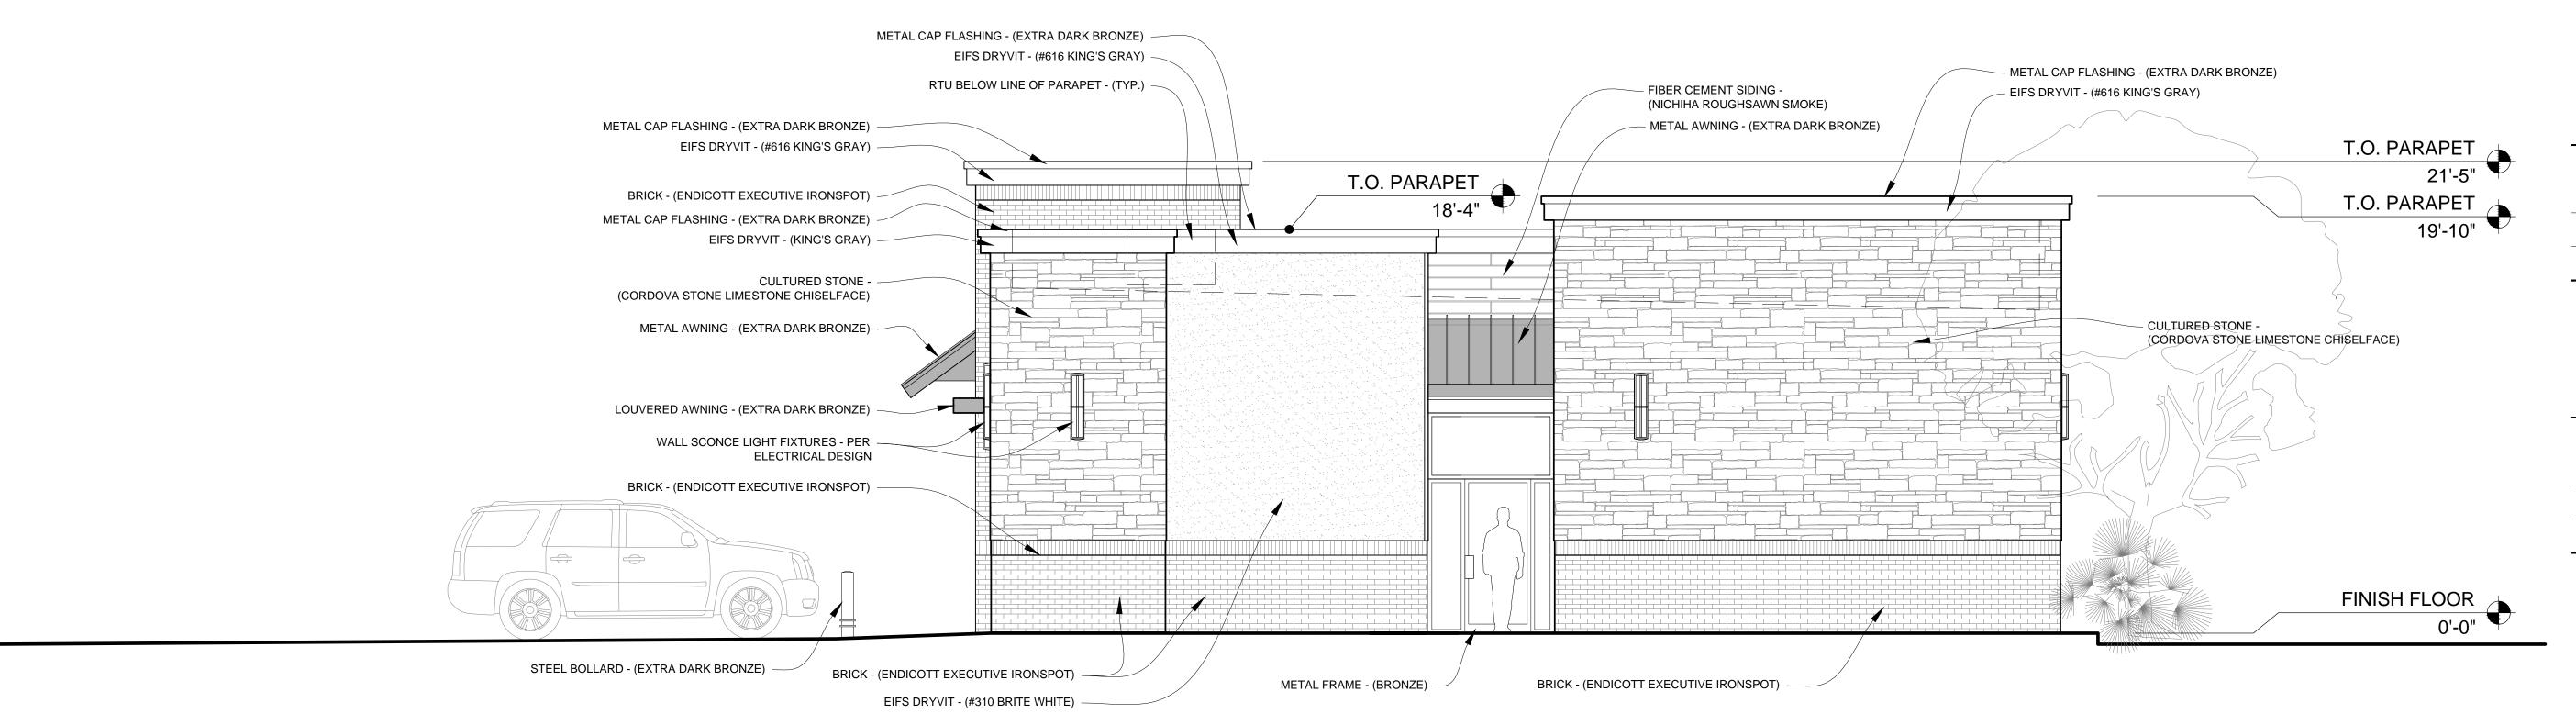

310-780-6732

**EAST ELEVATION** 

SOUTH ELEVATION

SCALE: 1/4"=1'-0"

SCALE: ½"=1'-0"

chrisrwoods@gmail.com

FDP SUBMITTAL

10-31-19