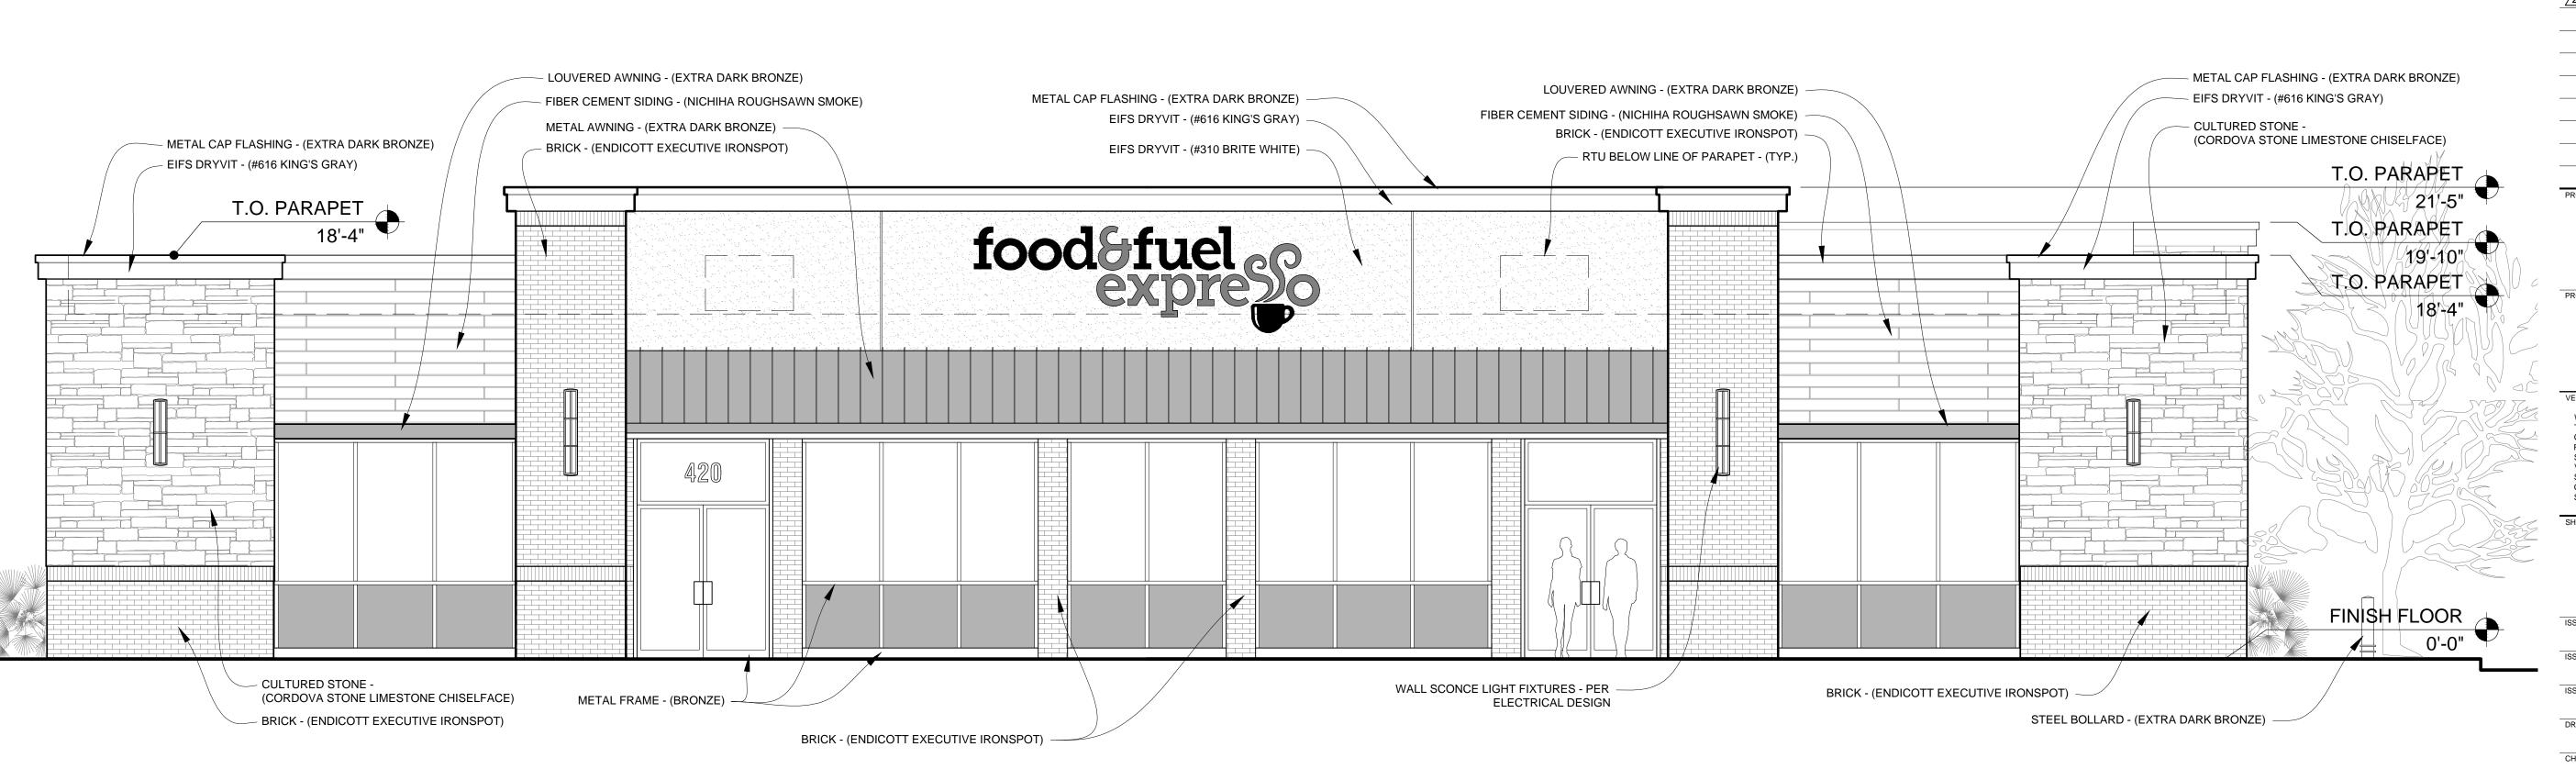

310-780-6732

**EAST ELEVATION** 

SOUTH ELEVATION

SCALE: 1/4"=1'-0"

SCALE: ½"=1'-0"

chrisrwoods@gmail.com

FDP SUBMITTAL

10-31-19