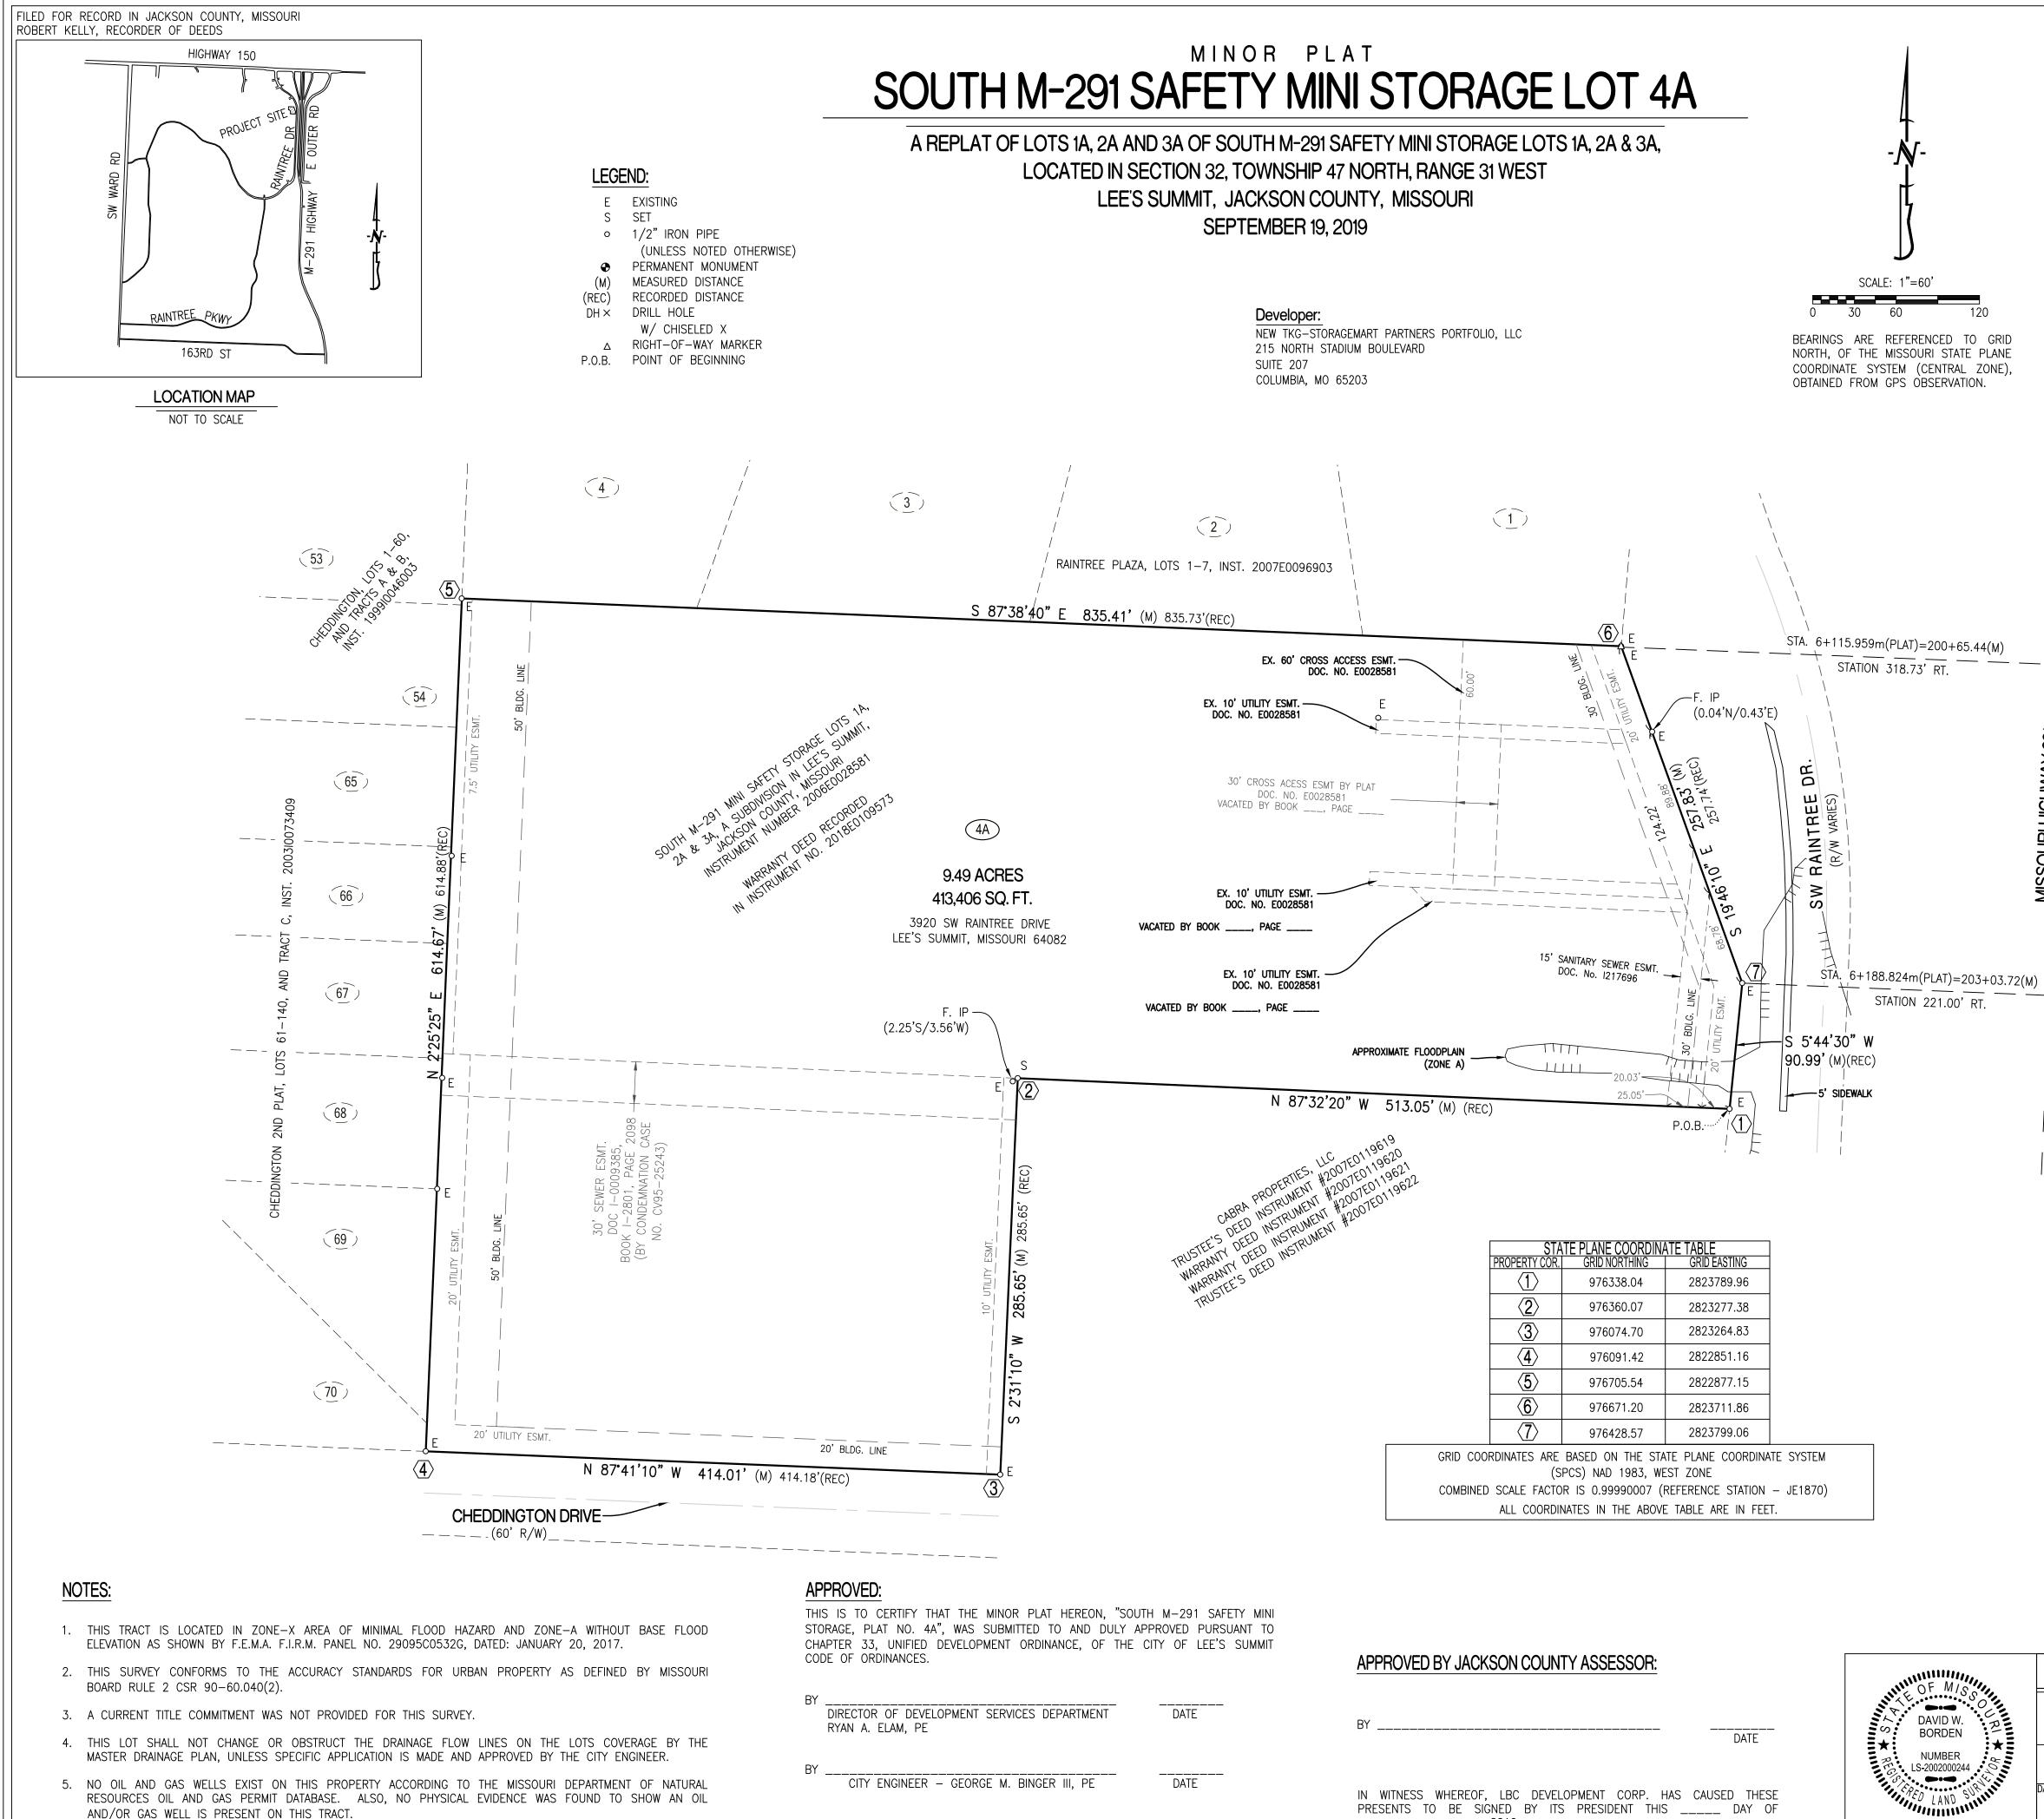

## **CERTIFICATION:**

I HEREBY CERTIFY THAT IN AUGUST OF 2019, I COMPLETED A SURVEY AND REPLAT FOR NEW TKG-KC, LLC, OF LOTS 1A, 2A AND LOT 3A, SOUTH M-291 SAFETY MINI STORAGE LOTS 1A, 2A & 3A, RECORDED IN INSTRUMENT NUMBER 2006E0028581 AND LOCATED IN SECTION 32, TOWNSHIP 47 NORTH, RANGE 31 WEST, LEE'S SUMMIT, JACKSON COUNTY, MISSOURI AND BEING DESCRIBED IN WARRANTY DEED RECORDED IN INSTRUMENT NUMBER 2014E0097840 AND BEING MORE PARTICULARLY DESCRIBED AS FOLLOWS: BEGINNING AT THE SOUTHEAST CORNER OF SAID LOT 3A, SAID POINT BEING ON THE WEST RIGHT OF WAY LINE FOR MISSOURI HIGHWAY 291 AND WITH THE FOLLOWING LINES OF LOT 3A AND EXTENDING TO LOT 1A. SAID LINES ALSO BEING ALONG A TRACT OF LAND DESCRIBED IN TRUSTEE'S DEED RECORDED BY INSTRUMENT NUMBER 2007E0119619, N 87°32'20"W, 513.05 FEET; THENCE S 2°31'10"W. 285.65 FEET TO THE NORTH RIGHT OF WAY LINE FOR CHEDDINGTON DRIVE; THENCE WITH SAID NORTH RIGHT OF WAY LINE AND SOUTH LINE OF SAID LOT 1A. N 87'41'10"W. 414.01 FEET TO THE SOUTHWEST CORNER OF LOT 1A, SAID POINT BEING THE SOUTHEAST CORNER OF LOT 70, CHEDDINGTON 2ND PLAT, LOTS 61-140 AND TRACT RECORDED IN INSTRUMENT NUMBER 2003I0073409; THENCE LEAVING SAID NORTH RIGHT OF WAY LINE AND WITH THE WEST LINE OF SAID LOT 1A, SAID WEST LINE ALSO BEING THE EAST LINE OF SAID CHEDDINGTON 2ND PLAT, LOTS 61-140 AND TRACT C, N 2°25'25"E. 614.67 FEET TO THE NORTHWEST CORNER OF SAID LOT 1A; THENCE LEAVING SAID WEST LINE AND WITH THE NORTH LINE OF THE SOUTHWEST QUARTER OF THE NORTHWEST QUARTER OF SECTION 32, TOWNSHIP 47 NORTH RANGE 31 WEST, SAID LINE ALSO BEING THE NORTH LINE OF LOT 1A, S 87'38'40"E, 835.41 FEET TO THE WEST RIGHT OF WAY LINE FOR MISSOURI HIGHWAY 291 AT STATION 200+65.44, SAID POINT ALSO BEING THE NORTHEAST CORNER OF SAID LOT 1A; THENCE LEAVING SAID NORTH LINE AND WITH SAID WEST RIGHT OF WAY LINE, S 19°46'10"E, 257.83 FEET TO STATION 203+03.74: THENCE CONTINUING WITH SAID WEST RIGHT OF WAY LINE, S 5"44'30"W, 90.99 FEET TO THE POINT OF BEGINNING AND CONTAINING 9.49 ACRES. I FURTHER CERTIFY THAT I SURVEYED THE ABOVE DESCRIBED PROPERTY AND SUBDIVIDED IT AS SHOWN ON THE PLAT IN ACCORDANCE WITH THE CURRENT MISSOURI STANDARDS FOR PROPERTY BOUNDARY SURVEYS. SURVEY AND PLAT BY: CROCKETT ENGINEERING CONSULTANTS, LLC 1000 W. NIFONG BLVD. BUILDING 1 COLUMBIA, MO 65203 CORPORATE NUMBER: 2000151304 DAVID W. BORDEN, PLS-2002000244 DATE STATE OF MISSOURI } SS COUNTY OF BOONE SUBSCRIBED AND AFFIRMED BEFORE ME THIS \_\_\_\_\_ DAY OF \_\_\_\_\_, 2018. NOTARY PUBLIC MY COMMISSION EXPIRES APRIL 22, 2022 KENNETH FARRIS COMMISSION NUMBER 14965667 KENNETH FARI Notary Public, Notary Seal State of Missouri Cole County Commission #1496566 My Commission Expires: 04-22-2022 PLAT DEDICATION: THAT NEW TKG-STORAGEMART PARTNERS PORTFOLIO, LLC IS THE SOLE OWNER OF THE HEREON DESCRIBED TRACT AND THAT SAID LIMITED LIABILITY COMPANY HAS CAUSED SAID TRACT TO BE SURVEYED, SUBDIVIDED, AND PLATTED AS SHOWN ON THE ABOVE DRAWING. THE ABOVE DRAWING AND DESCRIPTION SHALL HEREAFTER BE KNOWN AS "SOUTH M-291 SAFETY MINI STORAGE LOT 4A". BUILDING LINES: BUILDING LINES OR SETBACK LINES ARE HEREBY ESTABLISHED AS SHOWN ON THE ACCOMPANYING PLAT AND NO BUILDING OR PORTION THEREOF SHALL BE CONSTRUCTED BETWEEN THIS LINE AND THE STREET RIGHT OF WAY LINE. NEW TKG-STORAGEMART PARTNERS PORTFOLIO, LLC WEYEN BURNAM, MANAGING MEMBER STATE OF MISSOURI } SS COUNTY OF BOONE \$ ON THIS \_\_\_\_ DAY OF \_\_\_ \_, 2018 BEFORE ME PERSONALLY APPEARED WEYEN BURNAM, TO ME KNOWN, WHO BY ME DULY SWORN, DID SAY THAT THEY ARE THE MANAGING MEMBER OF SAID LIMITED LIABILITY COMPANY AND THAT HE FURTHER ACKNOWLEDGES THIS INSTRUMENT TO BE HIS FREE ACT AND THE FREE ACT AND DEED OF SAID LIMITED LIABILITY COMPANY. NOTARY PUBLIC MY COMMISSION EXPIRES APRIL 22, 2022 KENNETH FARRIS COMMISSION NUMBER 14965667 KENNETH FARRIS Notary Public, Notary Seal State of Missouri Cole County Commission #14965667 My Commission Expires: 04-22-2022 SOUTH M-291 SAFETY MINI STORAGE LOT 4A A REPLAT OF LOTS 1A, 2A & 3A, SOUTH M-291 SAFETY MINI STORAGE LOTS 1A, 2A & 3A LOCATED IN SECTION 32, TOWNSHIP 47 NORTH, RANGE 31 WEST LEE'S SUMMIT, JACKSON COUNTY, MISSOURI