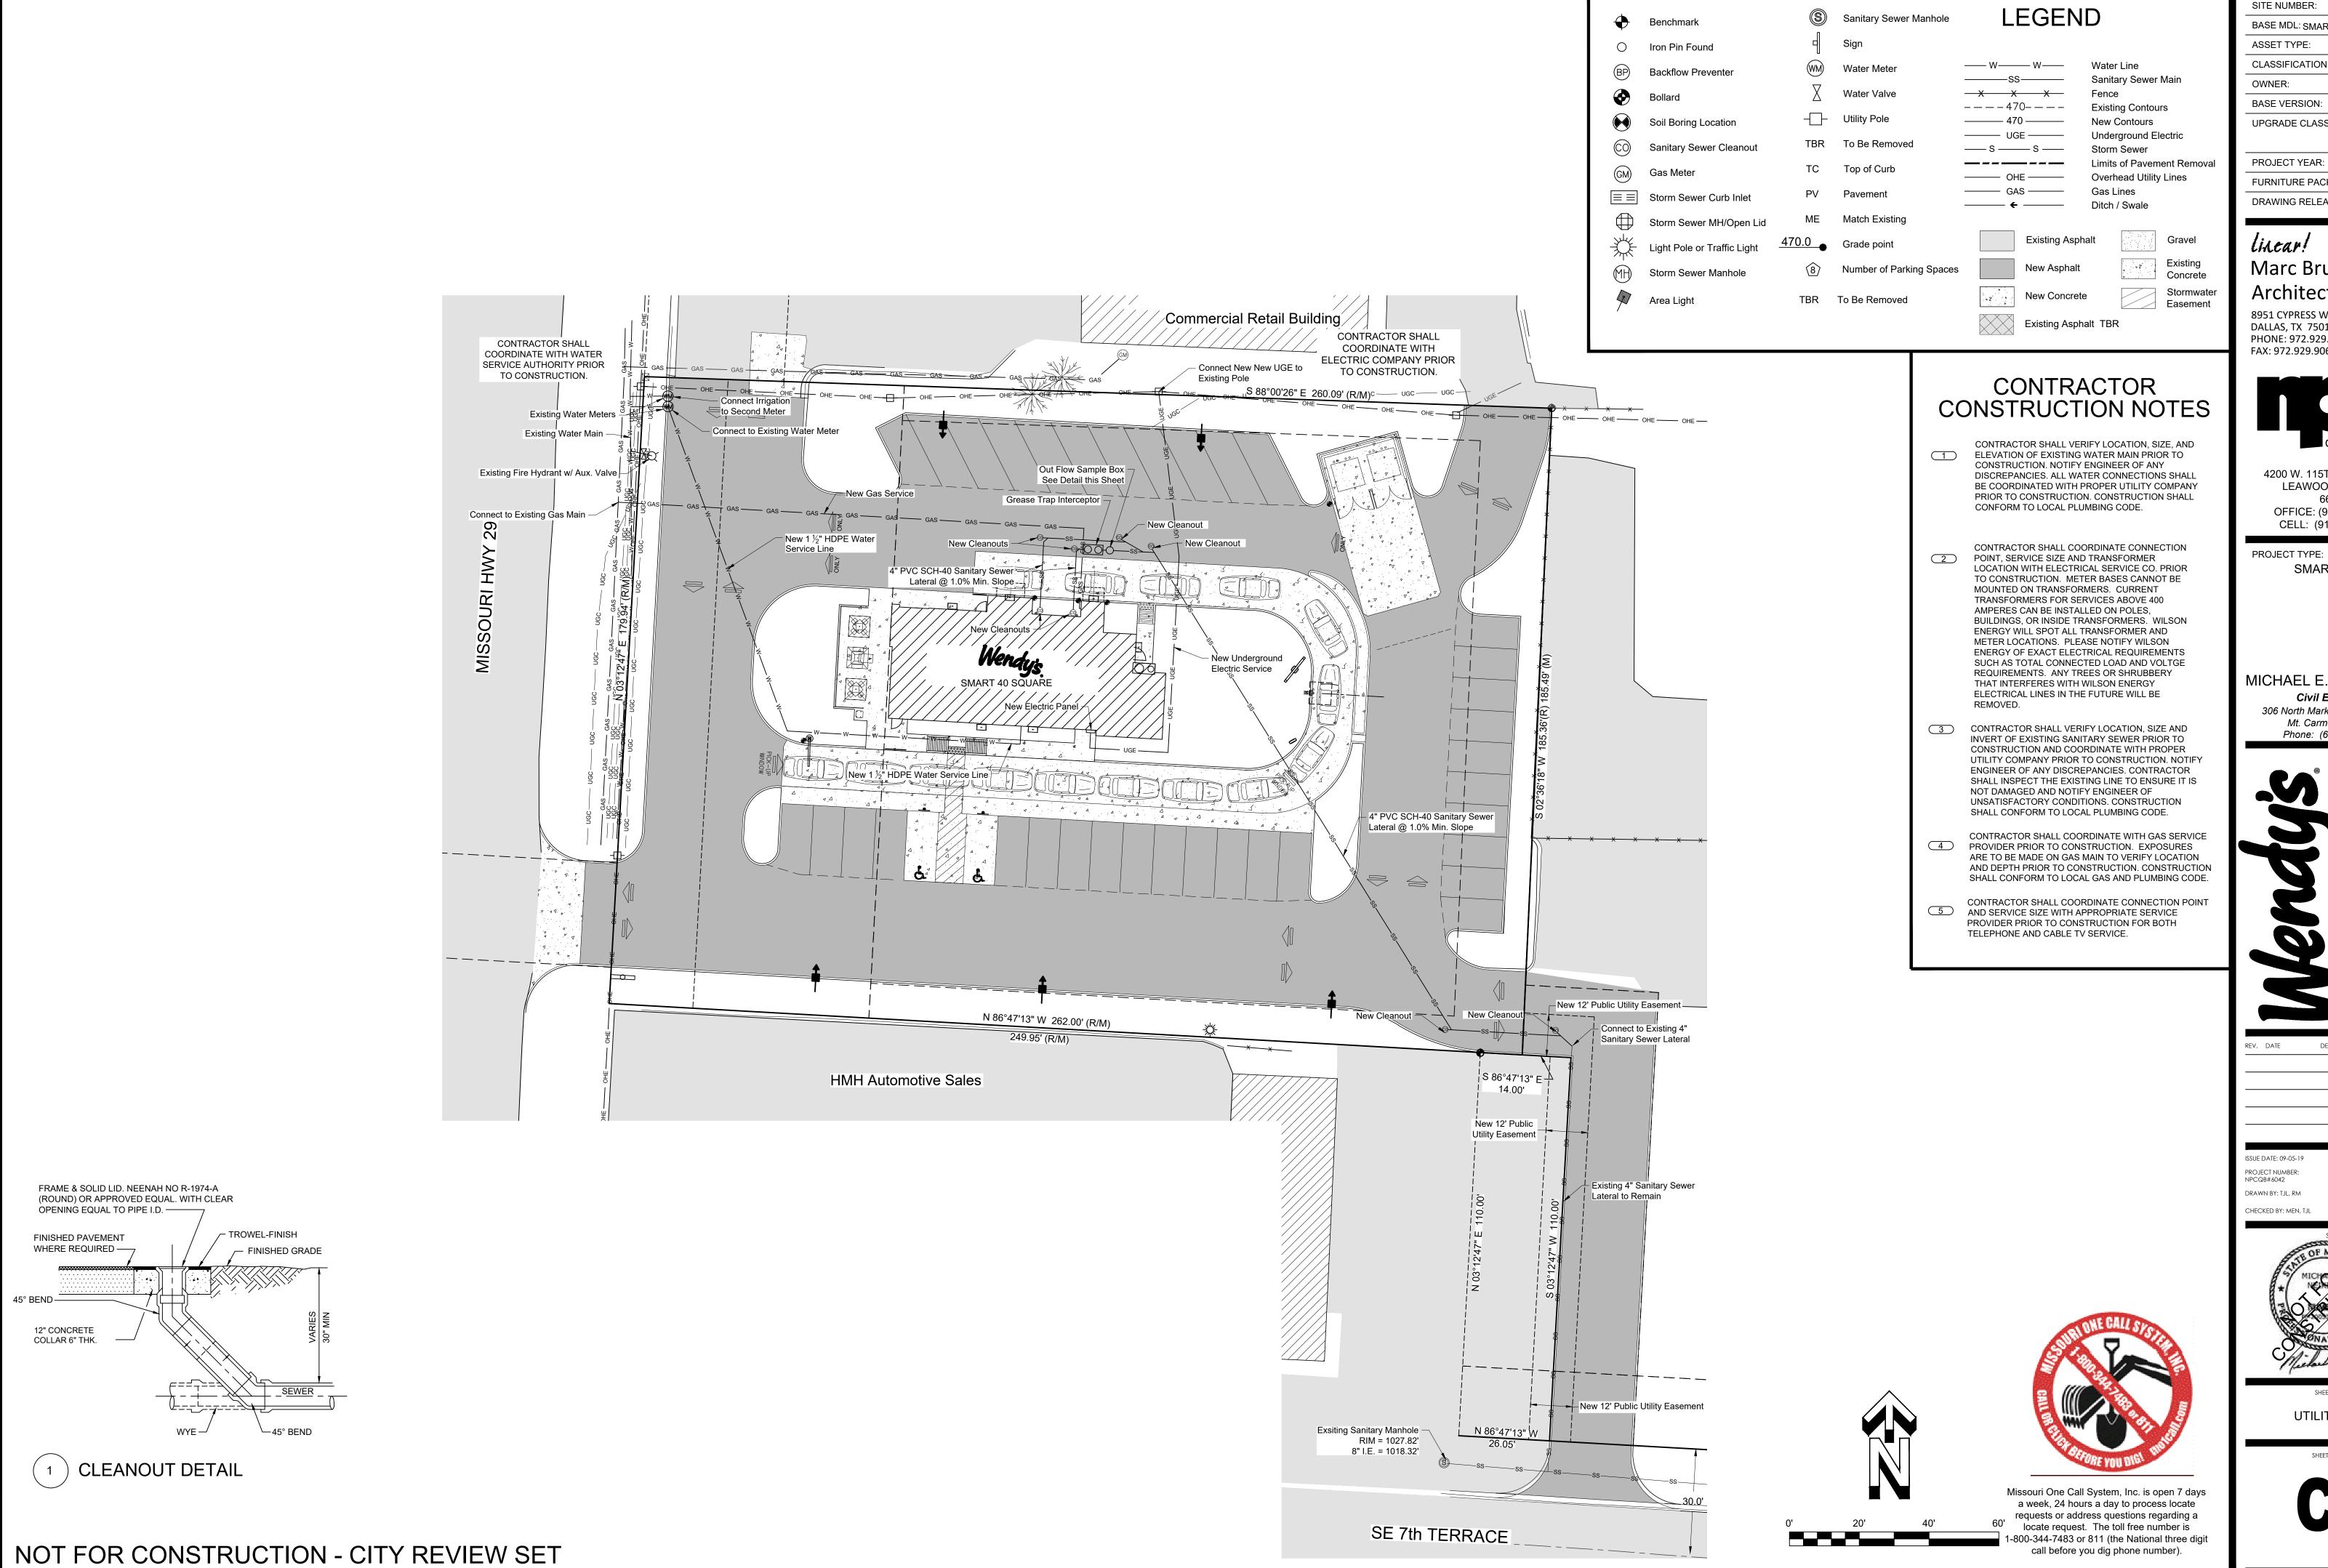

SITE NUMBER: BASE MDL: SMART 55 - NARROW 2017 CLASSIFICATION: NEW NPCQB 2017 BASE VERSION: UPGRADE CLASSIFICATION: **NEW BUILD** PROJECT YEAR: 2019 FURNITURE PACKAGE: 2016 V3 DRAWING RELEASE SPRING 2018

## linear! Marc Brundige, Architect

8951 CYPRESS WATERS BLVD., STE 130 DALLAS, TX 75019 PHONE: 972.929.9226 FAX: 972.929.9061

4200 W. 115TH ST. STE. 200 LEAWOOD, KANSAS OFFICE: (913) 327-3120 CELL: (913) 544-3421

**SMART 55 - NARROW** 

MICHAEL E. NEIKIRK PE

Civil Engineer 306 North Market Street Ste. 101 Mt. Carmel, IL 62863 Phone: (618) 263-4100

REV. DATE DESCRIPTION

DRAWN BY: TJL, RM

**UTILITY PLAN**