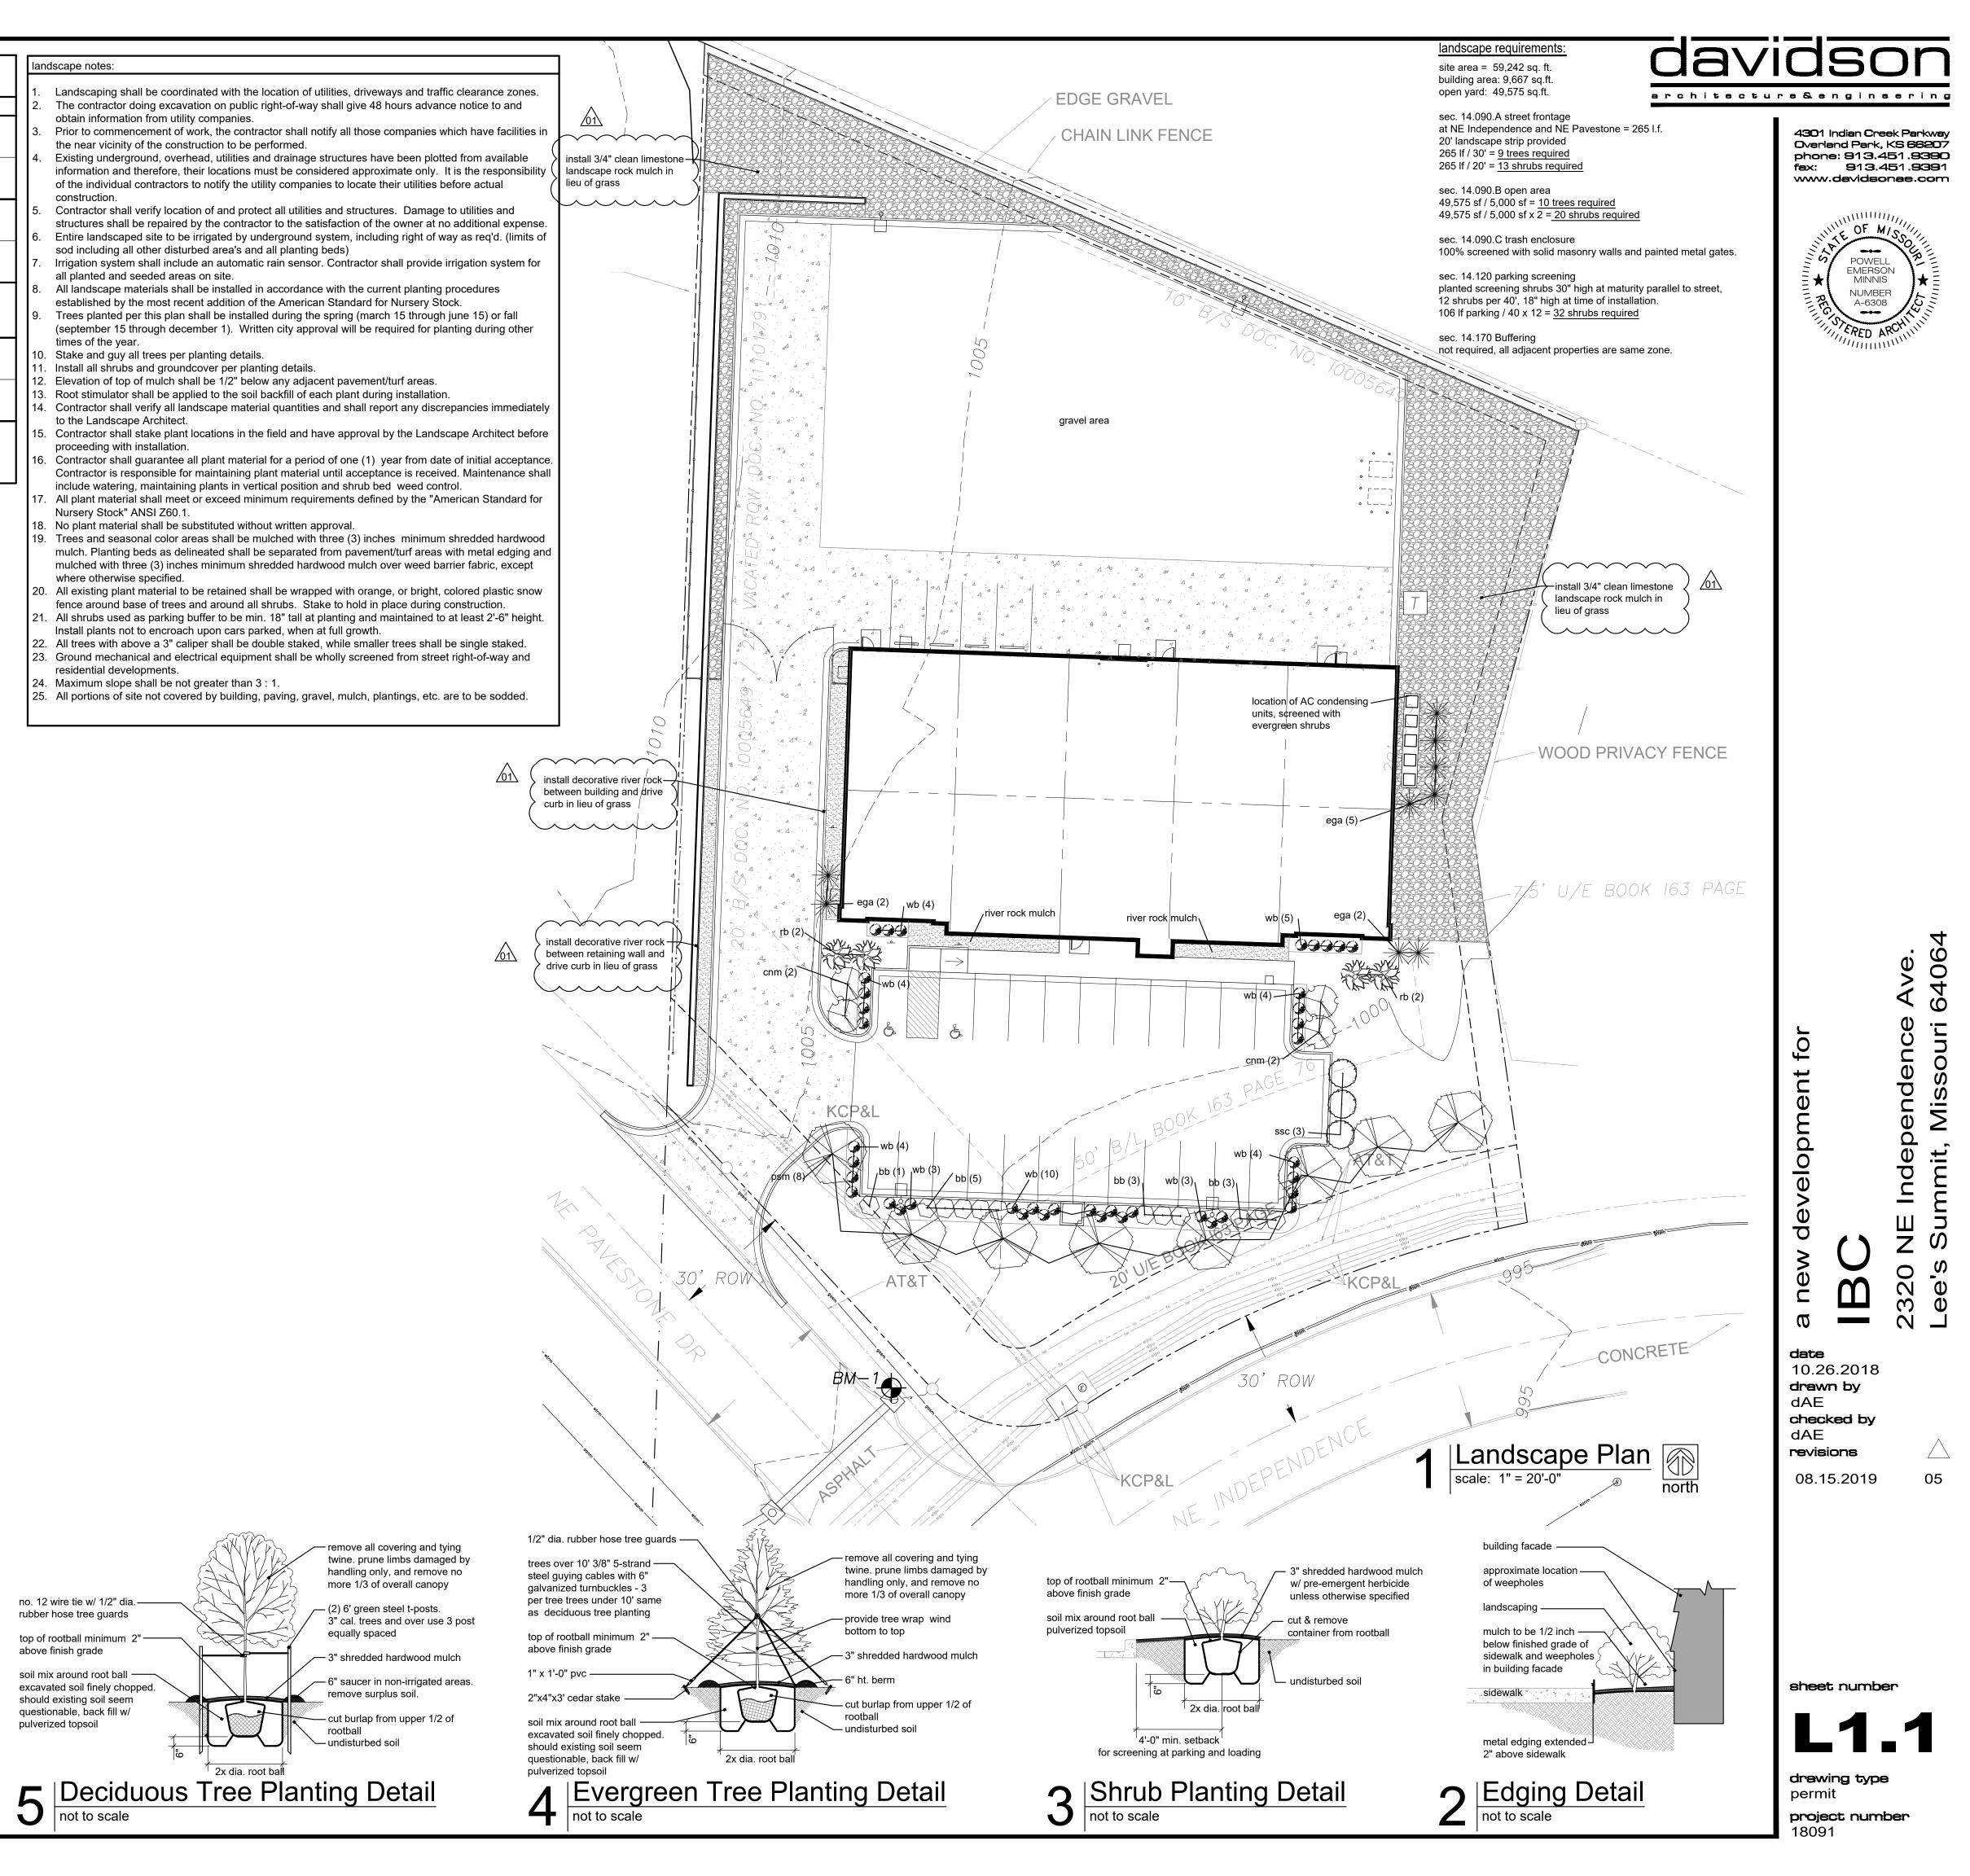

| Tree and Shrub Planting List |   |      |      |                          |                                             |                        |
|------------------------------|---|------|------|--------------------------|---------------------------------------------|------------------------|
|                              |   | item | qty. | common name              | botanical name                              | size and condition     |
| shade trees                  |   | psm  | 8    | pacific sunset maple     | acer truncatum x a. platanoides 'warrenred' | 3" cal.                |
|                              |   | cnm  | 4    | columnar norway maple    | acer platanoides 'columnare'                | 3" cal.                |
| ornamtl.                     | 0 | SSC  | 3    | spring snow crabapple    | malus 'spring snow' (fruitless)             | 3" cal.                |
|                              | 語 | rb   | 4    | redbud                   | cercis canadensis                           | 3" cal.                |
| dec.shrub                    | + | bb   | 12   | dwarf burning bush       | euonymus alata 'compacta'                   | 3 gallon, 18-24 inches |
| evrgrn shrub                 | 3 | wb   | 40   | wintergreen boxwood      | buxus microphylla                           | 3 gallon, 18-24 inches |
|                              | * | ega  | 9    | emerald green arborvitae | thuja occidentalis 'emerald green'          | 4' -5' high            |

Evergreen arborvitae shrubs listed above will be used to screen all pad mounted hvac equipment.